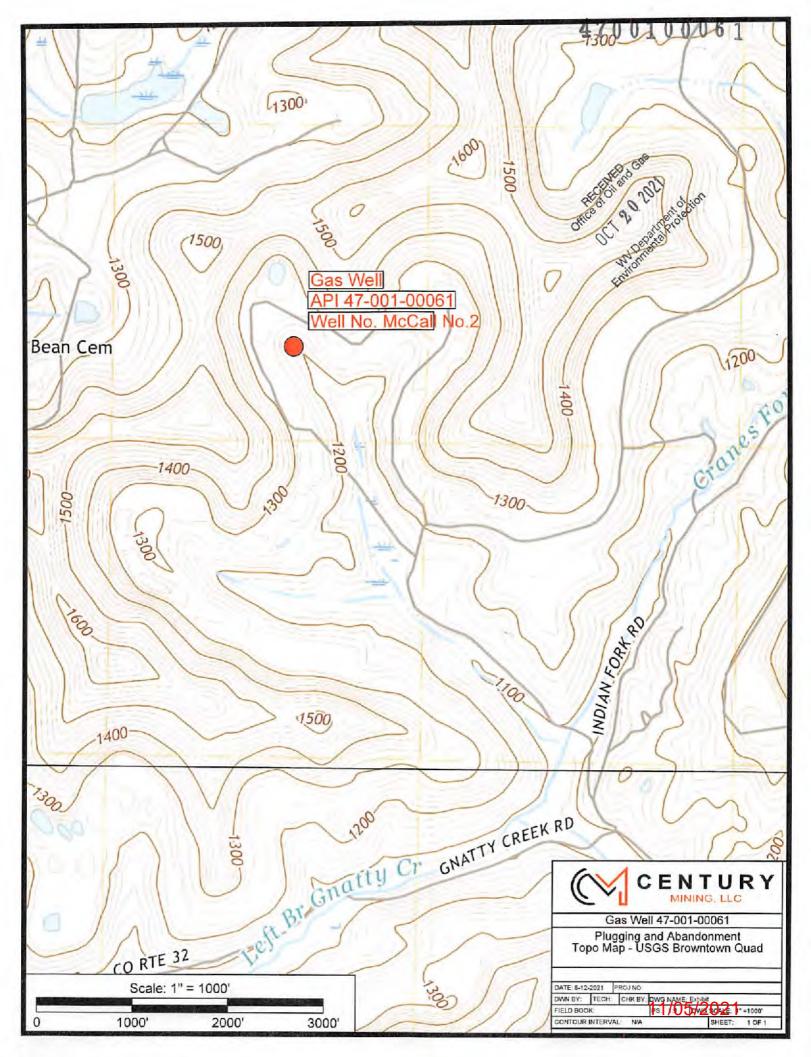

0CT 2 0 2021

Environmal

WN Department of protection

Office of

| WW-7    |  |
|---------|--|
| 8-30-06 |  |

| West Virginia Department of E   |                       |         |
|---------------------------------|-----------------------|---------|
| Office of Oil and               | nd Gas                |         |
| WELL LOCATION                   | FORM: GPS             |         |
| API: 47-001-00061               | WELL NO.: McCall No.2 | <u></u> |
| FARM NAME: Edith Davisson ET    |                       |         |
| RESPONSIBLE PARTY NAME: Gary W. | Miles                 | 200     |
| COUNTY: Barbour                 | district: Union       |         |
| QUADRANGLE: Browntown           |                       |         |
| SURFACE OWNER: Edith Davisson   | ET AL                 | _       |
| ROYALTY OWNER: North Central F  | Resources, LLC        |         |
| UTM GPS NORTHING: 4332298.527   |                       |         |
| UTM GPS EASTING: 570575.377     | GPS ELEVATION: 368.90 | Meters  |
|                                 | 1.210.2               | 29 Feet |