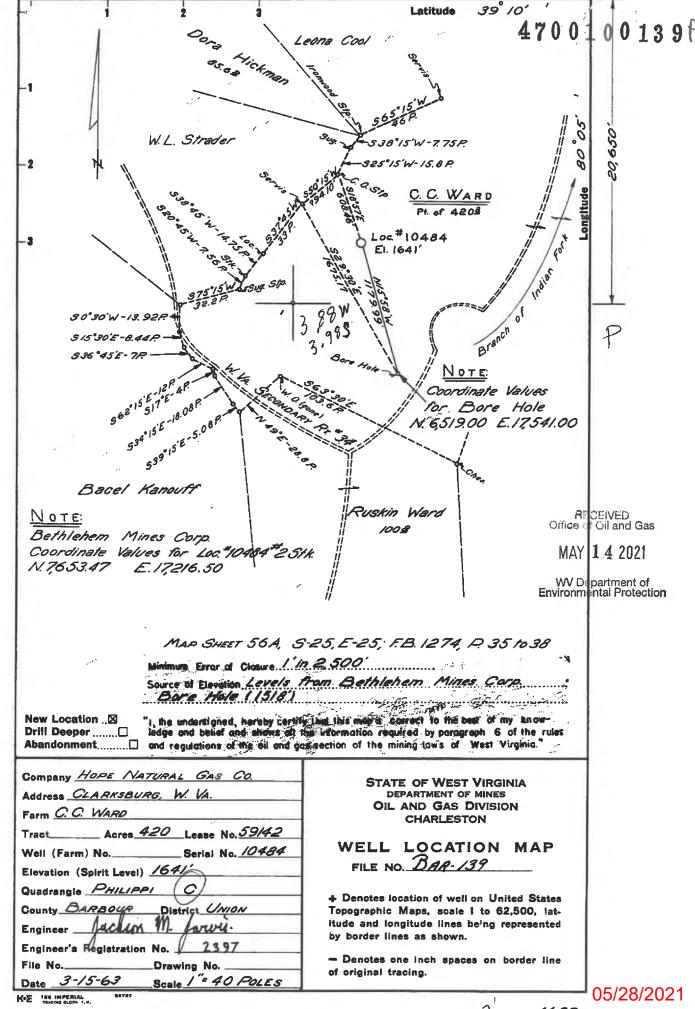

## STATE OF WEST VIRGINIA DEPARTMENT OF MINES

OIL AND GAS DIVISION /

| Rotary      |    |
|-------------|----|
| Spudder     | 14 |
| Cable Tools |    |
|             |    |

Left in Well

| Quadrangle | FILLERIA |
|------------|----------|
| D          | BAR-139  |

Farm C. C. Ward

Hope Natural Gas Company

Clarksburg, W. Va.