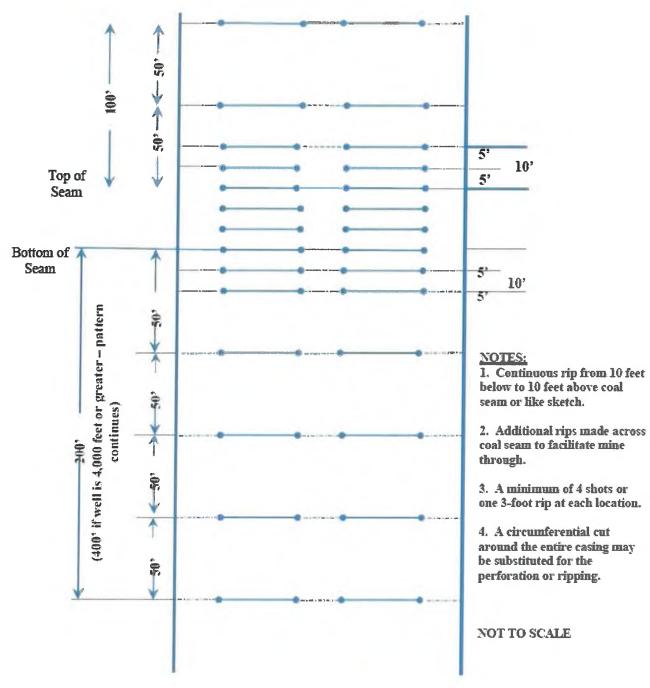

08/27/2021

| 1) Date July, 14 | ,      | 20 21   |
|------------------|--------|---------|
| 2)Operator's     |        |         |
| Well No. 10628   | 3      |         |
| 3)API Well No    | 47-001 | - 00184 |

# STATE OF WEST VIRGINIA DEPARTMENT OF ENVIRONMENTAL PROTECTION OFFICE OF OIL AND GAS

|        | APPLICATION FOR A PER                                                                                            | MIT TO PLUG AND ABANDON                        |
|--------|------------------------------------------------------------------------------------------------------------------|------------------------------------------------|
| 4)     | Well Type: Oil/ Gas X/ Liqui                                                                                     | d injection/ Waste disposal/                   |
|        | (If "Gas, Production $X$ or Un                                                                                   | derground storage) Deep/ Shallow               |
| 5)     | Location: Elevation 1290.25                                                                                      | Watershed Left Branch of Gnatty Creek          |
|        | District Union                                                                                                   | County Barbour Quadrangle Century              |
| 6)     | Well Operator Previously Plugged                                                                                 | 7) Designated Agent Gary Miles                 |
| -,     | Address                                                                                                          |                                                |
|        |                                                                                                                  | Volga, WV 26238                                |
| 8)     | Oil and Gas Inspector to be notified Name Samuel D. Ward                                                         | Name_ CJ's Well Service, Inc.                  |
|        | Address P.O. Box 2327                                                                                            | Address P.O. Box 133                           |
|        | Buckhannon, WV 26201                                                                                             | Rowe, VA 24646                                 |
| •      | The well record shows that this well Bore to a depth of 1,203 feet (Approx Cement hole from 1,203' to surface to | kimately 400' below the lowest coal seam).     |
| •      | Rig down and set monument as requ                                                                                | uired by WV DEP.                               |
| A      | All cement plugs will be Class A ceme                                                                            | ent with no more than 3% CaCl2.                |
| Office | RECEIVED EXPANDING CEN                                                                                           | MENT IS WREDED PEN MSHA 101C EXEMPTED          |
| JU     | L 19 2021                                                                                                        | 2 ma                                           |
| WV     | Department of mental Protection                                                                                  |                                                |
|        | fication must be given to the district of can commence.                                                          | il and gas inspector 24 hours before permitted |
| Work   | order approved by inspector                                                                                      | D Word P Date 7/15/2021                        |