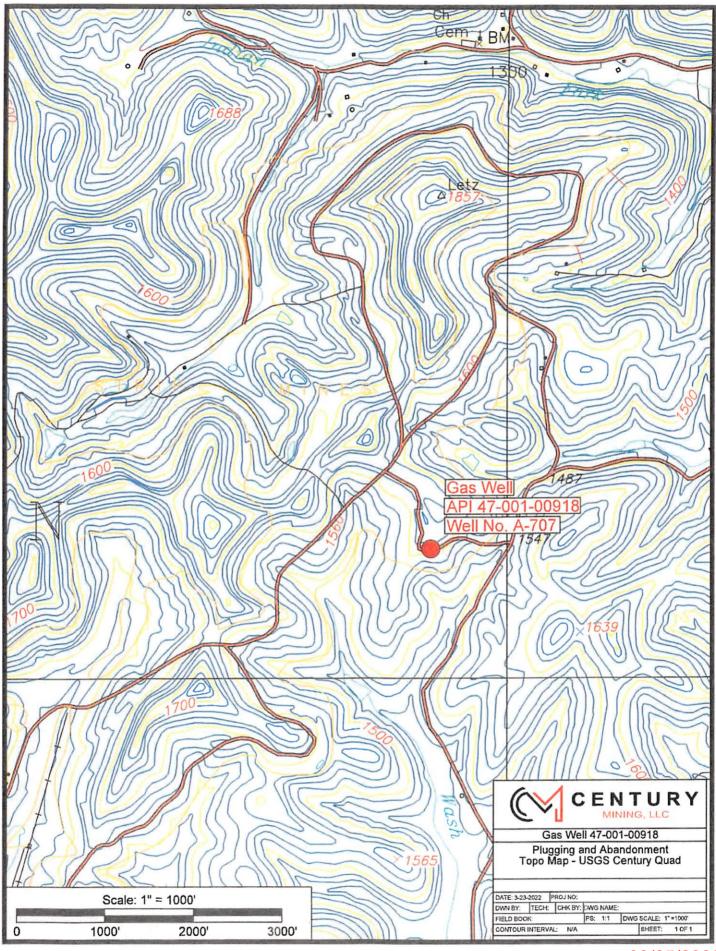

## WELL LOCATION FORM: GPS

| <sub>API:</sub> 47-001-00918                                                                                                                                                                                                                                                              | WELL NO.:      | 4 - 707                     |
|-------------------------------------------------------------------------------------------------------------------------------------------------------------------------------------------------------------------------------------------------------------------------------------------|----------------|-----------------------------|
| FARM NAME: Indian Fork Coal & Coke                                                                                                                                                                                                                                                        |                |                             |
| RESPONSIBLE PARTY NAME: Gary W. Miles                                                                                                                                                                                                                                                     |                |                             |
|                                                                                                                                                                                                                                                                                           | DISTRICT: Uni  | on                          |
| QUADRANGLE: Century                                                                                                                                                                                                                                                                       |                |                             |
| SURFACE OWNER: North Central Resources, LLC                                                                                                                                                                                                                                               |                |                             |
| ROYALTY OWNER: North Central Resources, LLC                                                                                                                                                                                                                                               |                |                             |
| UTM GPS NORTHING: 4328932.01                                                                                                                                                                                                                                                              |                |                             |
| 574605                                                                                                                                                                                                                                                                                    | 06             | 495.32                      |
| UTM GPS EASTING:                                                                                                                                                                                                                                                                          | GPS ELEVATI    | ON: Meters<br>1,625.08 Feet |
| The Responsible Party named above has chosen to submit GPS coordinates in lieu of preparing a new well location plat for a plugging permit or assigned API number on the above well. The Office of Oil and Gas will not accept GPS coordinates that do not meet the following             |                |                             |
| 1. Datum: NAD 1983, Zone: 17 North, Coordinate Units: meters, Altitude: height above mean sea level (MSL) – meters.  2. Accuracy to Datum – 3.05 meters  3. Data Collection Method: Survey grade GPS X : Post Processed Differential                                                      |                |                             |
| Real-Time Differential X                                                                                                                                                                                                                                                                  |                |                             |
| Mapping Grade GPS: Post Processed Differential                                                                                                                                                                                                                                            |                |                             |
| Real-Time Differential                                                                                                                                                                                                                                                                    |                |                             |
| 4. Letter size copy of the topography map showing the well location.  I the undersigned, hereby certify this data is correct to the best of my knowledge and belief and shows all the information required by law and the regulations issued and prescribed by the Office of Oil and Gas. |                |                             |
| Day W Hills                                                                                                                                                                                                                                                                               | Chief Engineer | 3/23/22                     |
| Signatur                                                                                                                                                                                                                                                                                  | Title          | Date                        |