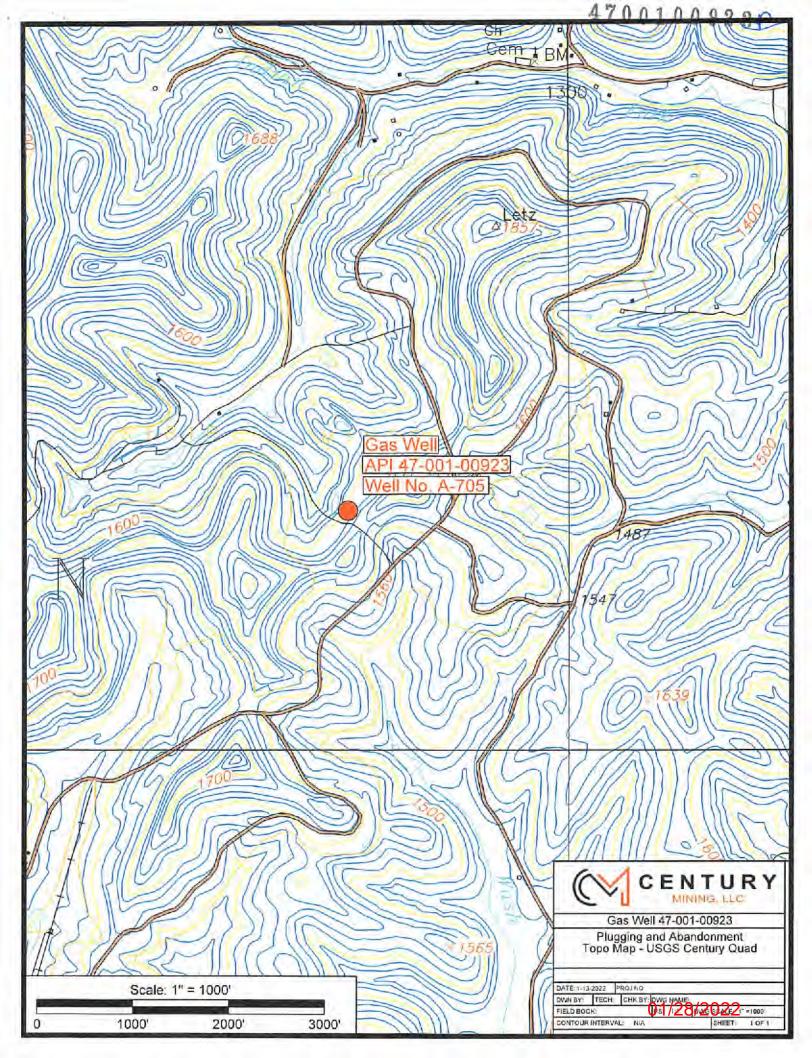

## WELL LOCATION FORM: GPS

| API: 47-001-00923                                                                                                                                                                                          | WELL NO.: A - 705                                                   |                                    |
|------------------------------------------------------------------------------------------------------------------------------------------------------------------------------------------------------------|---------------------------------------------------------------------|------------------------------------|
| FARM NAME: C.C. Ward                                                                                                                                                                                       |                                                                     |                                    |
| RESPONSIBLE PARTY NAME: Gary                                                                                                                                                                               | W. Miles                                                            |                                    |
| COUNTY: Barbour                                                                                                                                                                                            | DISTRICT: Union                                                     |                                    |
| QUADRANGLE: Century                                                                                                                                                                                        |                                                                     |                                    |
| SURFACE OWNER: North Centra                                                                                                                                                                                | Resources, LLC                                                      |                                    |
| ROYALTY OWNER: North Centra                                                                                                                                                                                |                                                                     |                                    |
| UTM GPS NORTHING: 4329237.32                                                                                                                                                                               |                                                                     |                                    |
| 574162.192<br>UTM GPS EASTING:                                                                                                                                                                             |                                                                     | 187.21<br>Meters<br>1,598.45 Feet  |
| The Responsible Party named above has chosen                                                                                                                                                               |                                                                     |                                    |
| new well location plat for a plugging permit of<br>Office of Oil and Gas will not accept GPS coor                                                                                                          |                                                                     |                                    |
| requirements: 1. Datum: NAD 1983, Zone: 17 Northeight above mean sea level (MSL 2. Accuracy to Datum – 3.05 meters 3. Data Collection Method:  Survey grade GPS X : Post Processed Data Collection Method: | h, Coordinate Units: meters, A ) – meters.                          |                                    |
| Real-Time Diffe                                                                                                                                                                                            | rential X                                                           | ul and Gas                         |
| Mapping Grade GPS: Post Processe                                                                                                                                                                           | d Differential                                                      | JAN 1 9 2022                       |
| Real-Time D                                                                                                                                                                                                | ifferential                                                         | WV hopartiner of aprail Protection |
| 4. Letter size copy of the topograph. I the undersigned, hereby certify this data is combelief and shows all the information required by prescribed by the Office of Oil and Gas.                          | orrect to the best of my knowle<br>by law and the regulations issu- | edge and<br>ed and                 |
| Dany W. Mile C                                                                                                                                                                                             | hiel Eng. 1/1                                                       | 3/22                               |
| Signature                                                                                                                                                                                                  | Title 4                                                             | Date 01/28/2022                    |