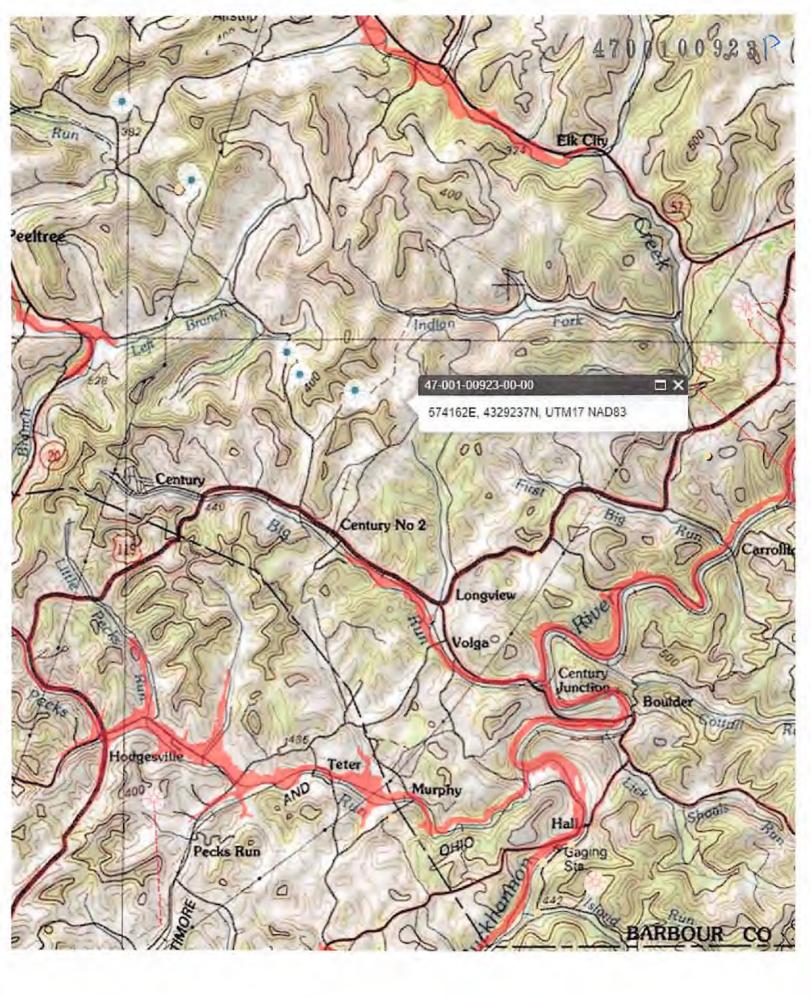

## WELL LOCATION FORM: GPS

| API: 47-001-00923                                                                                                                                                                                          | WELL NO.: A - 705                                                   |                                    |
|------------------------------------------------------------------------------------------------------------------------------------------------------------------------------------------------------------|---------------------------------------------------------------------|------------------------------------|
| FARM NAME: C.C. Ward                                                                                                                                                                                       |                                                                     |                                    |
| RESPONSIBLE PARTY NAME: Gary                                                                                                                                                                               | W. Miles                                                            |                                    |
| COUNTY: Barbour                                                                                                                                                                                            | DISTRICT: Union                                                     |                                    |
| QUADRANGLE: Century                                                                                                                                                                                        |                                                                     |                                    |
| SURFACE OWNER: North Centra                                                                                                                                                                                | Resources, LLC                                                      |                                    |
| ROYALTY OWNER: North Centra                                                                                                                                                                                |                                                                     |                                    |
| UTM GPS NORTHING: 4329237.32                                                                                                                                                                               |                                                                     |                                    |
| 574162.192<br>UTM GPS EASTING:                                                                                                                                                                             |                                                                     | 187.21<br>Meters<br>1,598.45 Feet  |
| The Responsible Party named above has chosen                                                                                                                                                               |                                                                     |                                    |
| new well location plat for a plugging permit of<br>Office of Oil and Gas will not accept GPS coor                                                                                                          |                                                                     |                                    |
| requirements: 1. Datum: NAD 1983, Zone: 17 Northeight above mean sea level (MSL 2. Accuracy to Datum – 3.05 meters 3. Data Collection Method:  Survey grade GPS X : Post Processed Data Collection Method: | h, Coordinate Units: meters, A ) – meters.                          |                                    |
| Real-Time Diffe                                                                                                                                                                                            | rential X                                                           | ul and Gas                         |
| Mapping Grade GPS: Post Processe                                                                                                                                                                           | d Differential                                                      | JAN 1 9 2022                       |
| Real-Time D                                                                                                                                                                                                | ifferential                                                         | WV hopartiner of aprail Protection |
| 4. Letter size copy of the topograph. I the undersigned, hereby certify this data is combelief and shows all the information required by prescribed by the Office of Oil and Gas.                          | orrect to the best of my knowle<br>by law and the regulations issu- | edge and<br>ed and                 |
| Dany W. Mile C                                                                                                                                                                                             | hiel Eng. 1/1                                                       | 3/22                               |
| Signature                                                                                                                                                                                                  | Title 4                                                             | Date 01/28/2022                    |