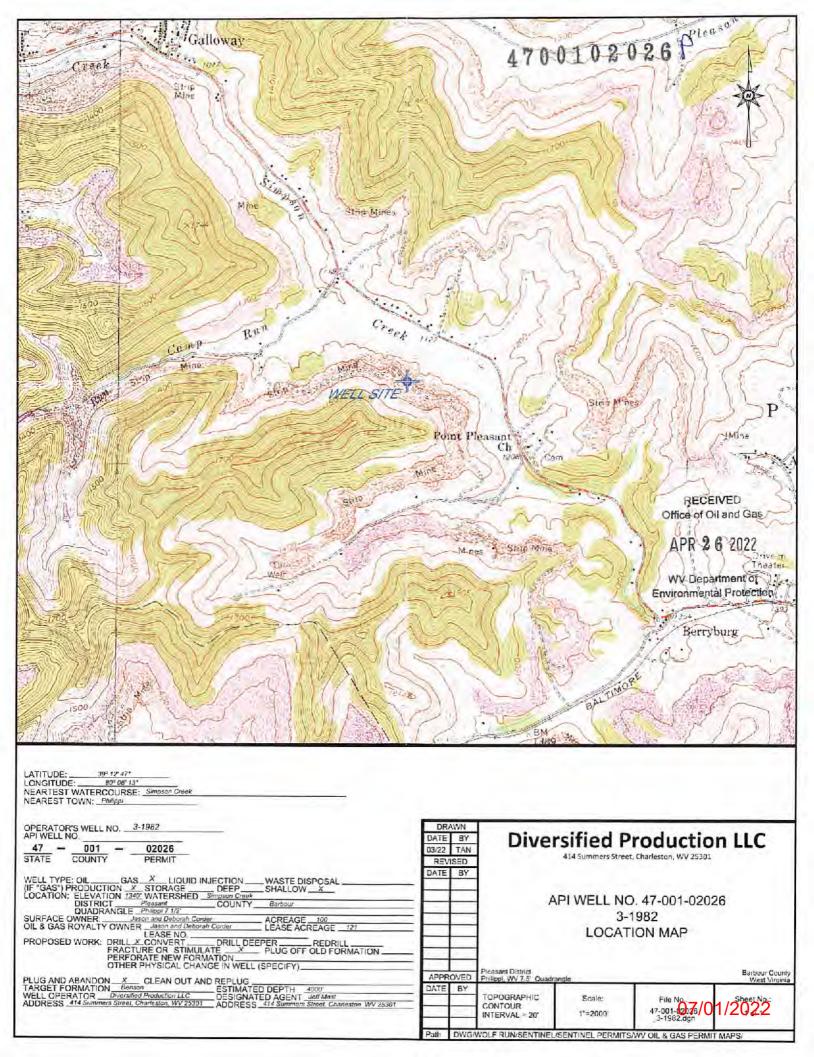

## WELL LOCATION FORM: GPS

| API:                                                                                                                                                                                                                                    | W                                                                                                                               | ELL NO.: Corder 3 - 1982                                                                    |                                |
|-----------------------------------------------------------------------------------------------------------------------------------------------------------------------------------------------------------------------------------------|---------------------------------------------------------------------------------------------------------------------------------|---------------------------------------------------------------------------------------------|--------------------------------|
| FARM NAME: Laco Corder                                                                                                                                                                                                                  |                                                                                                                                 |                                                                                             |                                |
| RESPONSIBLE PARTY NA                                                                                                                                                                                                                    | ME: Diversified Product                                                                                                         | ion LLC                                                                                     |                                |
| COUNTY: Barbour                                                                                                                                                                                                                         | DIST                                                                                                                            | RICT: Pleasant                                                                              |                                |
| QUADRANGLE: Philippi                                                                                                                                                                                                                    |                                                                                                                                 |                                                                                             |                                |
| SURFACE OWNER:                                                                                                                                                                                                                          | & Deborah Corder                                                                                                                |                                                                                             |                                |
| ROYALTY OWNER: Jason                                                                                                                                                                                                                    | a & Deborah Corder                                                                                                              |                                                                                             |                                |
| UTM GPS NORTHING: 434                                                                                                                                                                                                                   | 0821                                                                                                                            |                                                                                             |                                |
| UTM GPS EASTING: 57738                                                                                                                                                                                                                  | GP GP                                                                                                                           | S ELEVATION: 1315.60'                                                                       | RECEIVED Office of Oil and Gas |
|                                                                                                                                                                                                                                         |                                                                                                                                 |                                                                                             | APR 2 6 2022                   |
| The Responsible Party named preparing a new well location pabove well. The Office of Oil at the following requirements:  1. Datum: NAD 1983, height above mean  2. Accuracy to Datum  3. Data Collection Me Survey grade GPS _ X _ : Pe | plat for a plugging permit of the data will not accept GF Zone: 17 North, Coordinated level (MSL) – meters. – 3.05 meters thod: | or assigned API number on<br>'S coordinates that do not make<br>te Units: meters, Altitude: | the WV Department of           |
| R                                                                                                                                                                                                                                       | eal-Time DifferentialX                                                                                                          | _                                                                                           |                                |
| Mapping Grade GPS:                                                                                                                                                                                                                      | Post Processed Different                                                                                                        | ial                                                                                         |                                |
|                                                                                                                                                                                                                                         | Real-Time Differential                                                                                                          |                                                                                             |                                |
| <ol> <li>Letter size copy of<br/>I the undersigned, hereby certif<br/>belief and shows all the inform<br/>prescribed by the Office of Oil</li> </ol>                                                                                    | y this data is correct to the ation required by law and                                                                         | best of my knowledge and                                                                    |                                |
| At                                                                                                                                                                                                                                      | Director Production                                                                                                             | March 31, 202                                                                               | 2                              |
| Signature                                                                                                                                                                                                                               | Title                                                                                                                           | Date                                                                                        |                                |