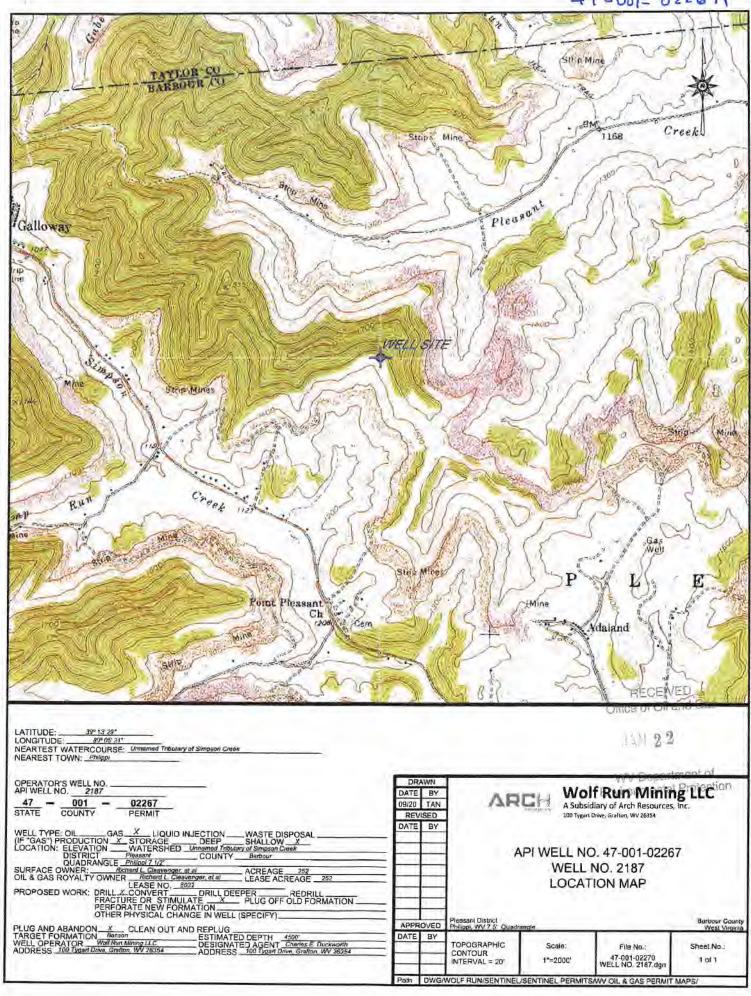

## **WELL LOCATION FORM: GPS**

| RESPONSIBLE PARTY NAME:  Wolf Run Mining LLC  COUNTY: Barbour  DISTRICT: Pleasant  QUADRANGLE: Philippi  SURFACE OWNER: Richard L. Cleavenger, et al  ROYALTY OWNER: Richard L. Cleavenger, et al  UTM GPS NORTHING: 4342119.778  UTM GPS EASTING: 578395.298  GPS ELEVATION: 1544.98  UTM GPS EASTING: Properties of Oil and Gas will not accept GPS coordinates in lieu of preparing a new well location plat for a plugging permit or assigned API number on the above well. The Office of Oil and Gas will not accept GPS coordinates that do not meet the following requirements:  1. Datum: NAD 1983, Zone: 17 North, Coordinate Units: meters, Altitude: height above mean sea level (MSL) — meters.  2. Accuracy to Datum — 3.05 meters  3. Data Collection Method: Survey grade GPS: Post Processed Differential  Real-Time Differential _                                                                                                                                                                                                                                                                            | API: 47-001-02267                                                                                                                                                                      | WELL NO.: 2187                                                                                                                                                                    |                                                                      |
|--------------------------------------------------------------------------------------------------------------------------------------------------------------------------------------------------------------------------------------------------------------------------------------------------------------------------------------------------------------------------------------------------------------------------------------------------------------------------------------------------------------------------------------------------------------------------------------------------------------------------------------------------------------------------------------------------------------------------------------------------------------------------------------------------------------------------------------------------------------------------------------------------------------------------------------------------------------------------------------------------------------------------------------------------------------------------------------------------------------------------------------------------------------------------------------------------------------------------------------------------------------------------------------------------------------------------------------------------------------------------------------------------------------------------------------------------------------------------------------------------------------------------------------------------------------------------------------------------------------------------------------------------------------------------------------------------------------------------------------------------------------------------------------------------------------------------------------------------------------------------------------------------------------------------------------------------------------------------------------------------------------------------------------------------------------------------------------------------------------------------------|----------------------------------------------------------------------------------------------------------------------------------------------------------------------------------------|-----------------------------------------------------------------------------------------------------------------------------------------------------------------------------------|----------------------------------------------------------------------|
| QUADRANGLE: Philippi  SURFACE OWNER: Richard L. Cleavenger, et al  ROYALTY OWNER: Richard L. Cleavenger, et al  UTM GPS NORTHING: 4342119.778  UTM GPS EASTING: 578395.298 GPS ELEVATION: 1544.98  UTM GPS EASTING: GPS ELEVATION: 1544.98  The Responsible Party named above has chosen to submit GPS coordinates in lieu of preparing a new well location plat for a plugging permit or assigned API number on the above well. The Office of Oil and Gas will not accept GPS coordinates that do not meet the following requirements:  1. Datum: NAD 1983, Zone: 17 North, Coordinate Units: meters, Altitude: height above mean sea level (MSL) – meters.  2. Accuracy to Datum – 3.05 meters  3. Data Collection Method: Survey grade GPS: Post Processed Differential RECEIVED Office of Oil and Gas Oil office Oil oil oil office Oil oil office Oil oil office Oil oil office Oil oil oil oil oil oil office Oil o                                                                 | FARM NAME: W.B. Cleaver                                                                                                                                                                | nger, et al                                                                                                                                                                       |                                                                      |
| QUADRANGLE: Philippi  SURFACE OWNER: Richard L. Cleavenger, et al  ROYALTY OWNER: Richard L. Cleavenger, et al  UTM GPS NORTHING: 4342119.778  UTM GPS EASTING: 578395.298 GPS ELEVATION: 1544.98  UTM GPS EASTING: GPS ELEVATION: 1544.98  The Responsible Party named above has chosen to submit GPS coordinates in lieu of preparing a new well location plat for a plugging permit or assigned API number on the above well. The Office of Oil and Gas will not accept GPS coordinates that do not meet the following requirements:  1. Datum: NAD 1983, Zone: 17 North, Coordinate Units: meters, Altitude: height above mean sea level (MSL) – meters.  2. Accuracy to Datum – 3.05 meters  3. Data Collection Method: Survey grade GPS: Post Processed Differential RECEIVED Office of Oil and Gas Oil office Oil oil oil office Oil oil office Oil oil office Oil oil office Oil oil oil oil oil oil office Oil o                                                                 | RESPONSIBLE PARTY N.                                                                                                                                                                   | AME: Wolf Run Mining LLC                                                                                                                                                          |                                                                      |
| QUADRANGLE: Philippi  SURFACE OWNER: Richard L. Cleavenger, et al  ROYALTY OWNER: Richard L. Cleavenger, et al  UTM GPS NORTHING: 4342119.778  UTM GPS EASTING: 578395.298 GPS ELEVATION: 1544.98  UTM GPS EASTING: GPS ELEVATION: 1544.98  The Responsible Party named above has chosen to submit GPS coordinates in lieu of preparing a new well location plat for a plugging permit or assigned API number on the above well. The Office of Oil and Gas will not accept GPS coordinates that do not meet the following requirements:  1. Datum: NAD 1983, Zone: 17 North, Coordinate Units: meters, Altitude: height above mean sea level (MSL) – meters.  2. Accuracy to Datum – 3.05 meters  3. Data Collection Method: Survey grade GPS: Post Processed Differential RECEIVED Office of Oil and Gas Oil office Oil oil oil office Oil oil office Oil oil office Oil oil office Oil oil oil oil oil oil office Oil o                                                                 | COUNTY: Barbour                                                                                                                                                                        | DISTRICT: P                                                                                                                                                                       | leasant                                                              |
| ROYALTY OWNER:  Richard L. Cleavenger, et al  RESEAUTION:  1544.98  GPS ELEVATION:  1544.98  CONTINUED OF The All The  | QUADRANGLE: Philippi                                                                                                                                                                   | i<br>                                                                                                                                                                             |                                                                      |
| ROYALTY OWNER:  Richard L. Cleavenger, et al  4342119.778  UTM GPS NORTHING:  578395.298  GPS ELEVATION:  1544.98  The Responsible Party named above has chosen to submit GPS coordinates in lieu of preparing a new well location plat for a plugging permit or assigned API number on the above well. The Office of Oil and Gas will not accept GPS coordinates that do not meet the following requirements:  1. Datum: NAD 1983, Zone: 17 North, Coordinate Units: meters, Altitude: height above mean sea level (MSL) – meters.  2. Accuracy to Datum – 3.05 meters  3. Data Collection Method:  Survey grade GPS X: Post Processed Differential Real-Time Differential Real-Time Differential Real-Time Differential Real-Time Differential Real-Time Differential Differential Real-Time Differential Real-Time Differential Differential Real-Time Differential Differential Real-Time Differential Differential Real-Time Differential Differential Differential Real-Time Differential Differential Differential Differential Protection Received Protect |                                                                                                                                                                                        |                                                                                                                                                                                   |                                                                      |
| UTM GPS NORTHING: 4342119.778  UTM GPS EASTING: 578395.298  GPS ELEVATION: 1544.98  The Responsible Party named above has chosen to submit GPS coordinates in lieu of preparing a new well location plat for a plugging permit or assigned API number on the above well. The Office of Oil and Gas will not accept GPS coordinates that do not meet the following requirements:  1. Datum: NAD 1983, Zone: 17 North, Coordinate Units: meters, Altitude: height above mean sea level (MSL) – meters.  2. Accuracy to Datum – 3.05 meters  3. Data Collection Method: Survey grade GPS: Post Processed Differential RECEIVED Office of Oil and Gas of Oil and Gas are also and prescribed by the Office of Oil and Gas.  Real-Time Differential Real-Time Differential Protection the topography map showing the well location. Environmental Protection delief and shows all the information required by law and the regulations issued and prescribed by the Office of Oil and Gas.  Power of Attorney January 5, 2021                                                                                                                                                                                                                                                                                                                                                                                                                                                                                                                                                                                                                                                                                                                                                                                                                                                                                                                                                                                                                                                                                                        |                                                                                                                                                                                        |                                                                                                                                                                                   |                                                                      |
| The Responsible Party named above has chosen to submit GPS coordinates in lieu of preparing a new well location plat for a plugging permit or assigned API number on the above well. The Office of Oil and Gas will not accept GPS coordinates that do not meet the following requirements:  1. Datum: NAD 1983, Zone: 17 North, Coordinate Units: meters, Altitude: height above mean sea level (MSL) – meters.  2. Accuracy to Datum – 3.05 meters  3. Data Collection Method:  Survey grade GPS : Post Processed Differential                                                                                                                                                                                                                                                                                                                                                                                                                                                                                                                                                                                                                                                                                                                                                                                                                                                                                                                                                                                                                                                                                                                                                                                                                                                                                                                                                                                                                                                                                                                                                                                               |                                                                                                                                                                                        |                                                                                                                                                                                   |                                                                      |
| preparing a new well location plat for a plugging permit or assigned API number on the above well. The Office of Oil and Gas will not accept GPS coordinates that do not meet the following requirements:  1. Datum: NAD 1983, Zone: 17 North, Coordinate Units: meters, Altitude:                                                                                                                                                                                                                                                                                                                                                                                                                                                                                                                                                                                                                                                                                                                                                                                                                                                                                                                                                                                                                                                                                                                                                                                                                                                                                                                                                                                                                                                                                                                                                                                                                                                                                                                                                                                                                                             | UTM GPS EASTING: 5783                                                                                                                                                                  | 95.298 GPS ELEVA                                                                                                                                                                  | ATION:                                                               |
| Mapping Grade GPS: Post Processed Differential                                                                                                                                                                                                                                                                                                                                                                                                                                                                                                                                                                                                                                                                                                                                                                                                                                                                                                                                                                                                                                                                                                                                                                                                                                                                                                                                                                                                                                                                                                                                                                                                                                                                                                                                                                                                                                                                                                                                                                                                                                                                                 | preparing a new well location<br>above well. The Office of Oil<br>the following requirements:  1. Datum: NAD 1983<br>height above mean<br>2. Accuracy to Datur<br>3. Data Collection M | plat for a plugging permit or assigne<br>and Gas will not accept GPS coordin<br>3, Zone: 17 North, Coordinate Units:<br>a sea level (MSL) – meters.<br>a – 3.05 meters<br>lethod: | ad API number on the nates that do not meet meters, Altitude:        |
| Real-Time Differential  4. Letter size copy of the topography map showing the well location.  I the undersigned, hereby certify this data is correct to the best of my knowledge and belief and shows all the information required by law and the regulations issued and prescribed by the Office of Oil and Gas.  Power of Attorney  January 5, 2021                                                                                                                                                                                                                                                                                                                                                                                                                                                                                                                                                                                                                                                                                                                                                                                                                                                                                                                                                                                                                                                                                                                                                                                                                                                                                                                                                                                                                                                                                                                                                                                                                                                                                                                                                                          |                                                                                                                                                                                        |                                                                                                                                                                                   |                                                                      |
| 4. Letter size copy of the topography map showing the well location. Environmental Ithe undersigned, hereby certify this data is correct to the best of my knowledge and belief and shows all the information required by law and the regulations issued and prescribed by the Office of Oil and Gas.  Power of Attorney  January 5, 2021                                                                                                                                                                                                                                                                                                                                                                                                                                                                                                                                                                                                                                                                                                                                                                                                                                                                                                                                                                                                                                                                                                                                                                                                                                                                                                                                                                                                                                                                                                                                                                                                                                                                                                                                                                                      | Mapping Grade GPS                                                                                                                                                                      |                                                                                                                                                                                   |                                                                      |
| Signature Date  Title  Date                                                                                                                                                                                                                                                                                                                                                                                                                                                                                                                                                                                                                                                                                                                                                                                                                                                                                                                                                                                                                                                                                                                                                                                                                                                                                                                                                                                                                                                                                                                                                                                                                                                                                                                                                                                                                                                                                                                                                                                                                                                                                                    | I the undersigned, hereby cert<br>belief and shows all the infort                                                                                                                      | of the topography map showing the cify this data is correct to the best of mation required by law and the regular and Gas.                                                        | well location. Environmentally well knowledge and attions issued and |
|                                                                                                                                                                                                                                                                                                                                                                                                                                                                                                                                                                                                                                                                                                                                                                                                                                                                                                                                                                                                                                                                                                                                                                                                                                                                                                                                                                                                                                                                                                                                                                                                                                                                                                                                                                                                                                                                                                                                                                                                                                                                                                                                | Signature J                                                                                                                                                                            | Title                                                                                                                                                                             | Date                                                                 |