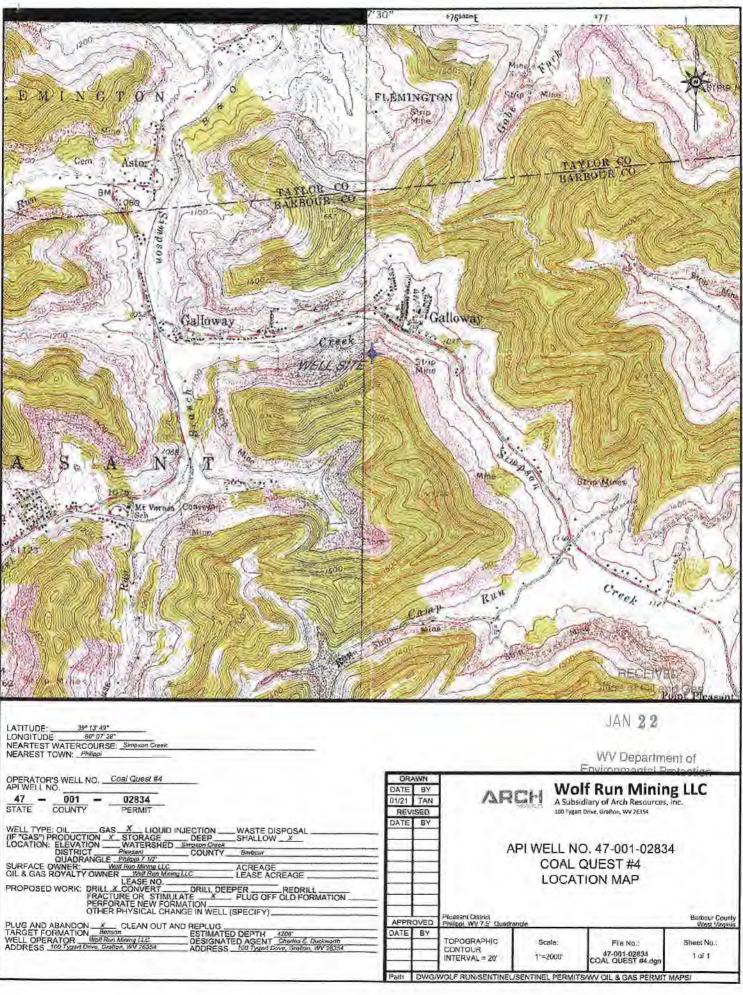

## 47-001-02834P

| WW-7<br>8-30-06                                                                                                                                                        |                                                                                                                                                                                                            |  |  |
|------------------------------------------------------------------------------------------------------------------------------------------------------------------------|------------------------------------------------------------------------------------------------------------------------------------------------------------------------------------------------------------|--|--|
| West Virginia Department of Environmental Protection<br>Office of Oil and Gas<br>WELL LOCATION FORM: GPS                                                               |                                                                                                                                                                                                            |  |  |
| API:                                                                                                                                                                   | WELL NO.:                                                                                                                                                                                                  |  |  |
| FARM NAME:                                                                                                                                                             |                                                                                                                                                                                                            |  |  |
| RESPONSIBLE PARTY NAME:                                                                                                                                                | Run Mining LLC                                                                                                                                                                                             |  |  |
| COUNTY:                                                                                                                                                                |                                                                                                                                                                                                            |  |  |
| QUADRANGLE: Philippi                                                                                                                                                   |                                                                                                                                                                                                            |  |  |
| SURFACE OWNER:Beckwith Lumber Cor                                                                                                                                      | npany Inc.                                                                                                                                                                                                 |  |  |
| ROYALTY OWNER:                                                                                                                                                         |                                                                                                                                                                                                            |  |  |
| UTM GPS NORTHING:                                                                                                                                                      |                                                                                                                                                                                                            |  |  |
| UTM GPS EASTING:                                                                                                                                                       | GPS ELEVATION:                                                                                                                                                                                             |  |  |
| The Responsible Party named above has ch<br>preparing a new well location plat for a plug<br>above well. The Office of Oil and Gas will<br>the following requirements: | osen to submit GPS coordinates in lieu of<br>gging permit or assigned API number on the<br>not accept GPS coordinates that do not meet<br>orth, Coordinate Units: meters, Altitude:<br>SL) – meters.<br>rs |  |  |

Survey grade GPS <u>×</u>: Post Processed Differential

Real-Time Differential \_\_\_\_\_

Mapping Grade GPS \_\_\_\_: Post Processed Differential \_\_\_\_\_

Real-Time Differential

4. Letter size copy of the topography map showing the well location. I the undersigned, hereby certify this data is correct to the best of my knowledge and belief and shows all the information required by law and the regulations issued and prescribed by the Office of Oil and Gas.