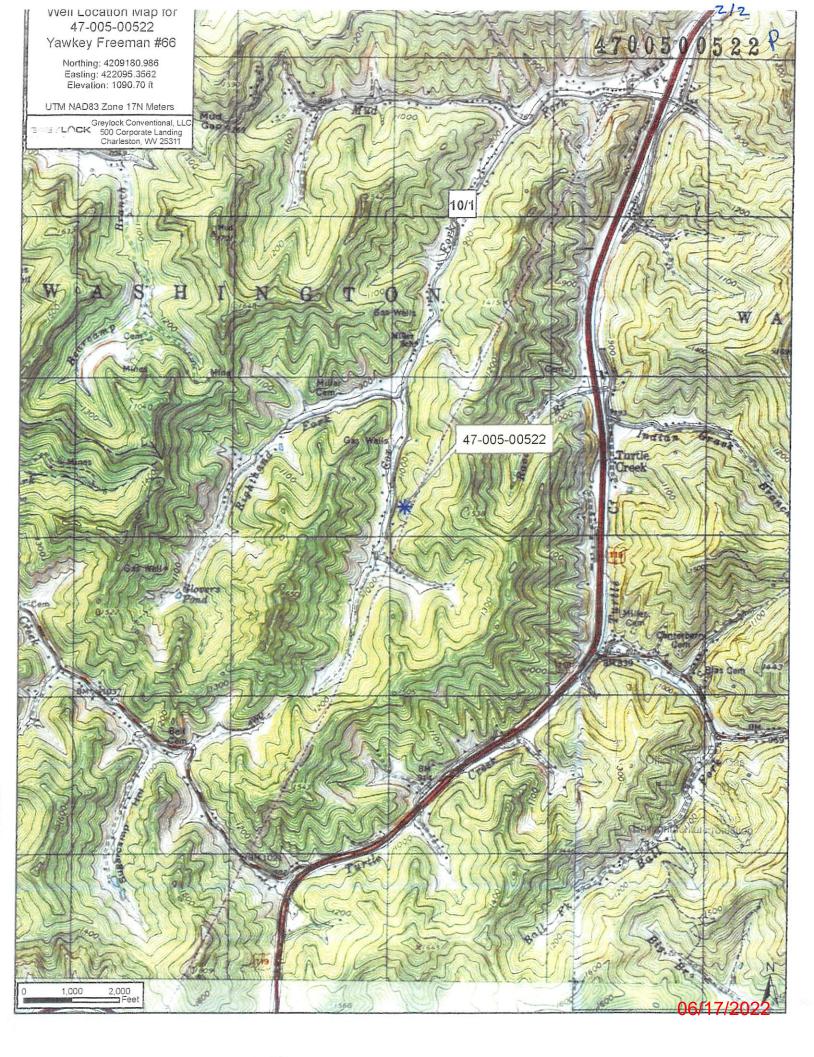

| 11017 7                                                                                                                                                                                                                                                                                                                                                                                                                      |                                                                                                                        |                                                                           |
|------------------------------------------------------------------------------------------------------------------------------------------------------------------------------------------------------------------------------------------------------------------------------------------------------------------------------------------------------------------------------------------------------------------------------|------------------------------------------------------------------------------------------------------------------------|---------------------------------------------------------------------------|
| WW-7<br>8-30-06                                                                                                                                                                                                                                                                                                                                                                                                              |                                                                                                                        |                                                                           |
|                                                                                                                                                                                                                                                                                                                                                                                                                              |                                                                                                                        |                                                                           |
| West Virginia Department of I<br>Office of Oil<br>WELL LOCATION                                                                                                                                                                                                                                                                                                                                                              | and Gas                                                                                                                | BOD RECEIVED<br>Office of Oil and Gas<br>JUN 0 9 2022<br>WV Department of |
| API: 47-005-00522                                                                                                                                                                                                                                                                                                                                                                                                            | WELL NO.:                                                                                                              | Environmental Protection                                                  |
| FARM NAME: Yawkey Freeman # 66                                                                                                                                                                                                                                                                                                                                                                                               |                                                                                                                        |                                                                           |
| RESPONSIBLE PARTY NAME: Greyloc                                                                                                                                                                                                                                                                                                                                                                                              | ck Conventional, LLC                                                                                                   | <u> </u>                                                                  |
| COUNTY: BOONE                                                                                                                                                                                                                                                                                                                                                                                                                | DISTRICT. MADISON                                                                                                      | WASHINGTON                                                                |
| QUADRANGLE: TURTLE CREEK                                                                                                                                                                                                                                                                                                                                                                                                     | MAPISON                                                                                                                |                                                                           |
| SURFACE OWNER:                                                                                                                                                                                                                                                                                                                                                                                                               |                                                                                                                        |                                                                           |
| ROYALTY OWNER: Kyle & Christing                                                                                                                                                                                                                                                                                                                                                                                              |                                                                                                                        |                                                                           |
| UTM GPS NORTHING: 4209180.9                                                                                                                                                                                                                                                                                                                                                                                                  | 86                                                                                                                     |                                                                           |
| UTM GPS EASTING: 472045, 3562                                                                                                                                                                                                                                                                                                                                                                                                |                                                                                                                        | <u>14 (1090.70 St</u> )                                                   |
| <ul> <li>The Responsible Party named above has chosen to preparing a new well location plat for a plugging above well. The Office of Oil and Gas will not act the following requirements: <ol> <li>Datum: NAD 1983, Zone: 17 North, Cheight above mean sea level (MSL) –</li> <li>Accuracy to Datum – 3.05 meters</li> <li>Data Collection Method:</li> <li>Survey grade GPS: Post Processed Diffetee</li> </ol> </li> </ul> | permit or assigned API number of<br>scept GPS coordinates that do not<br>Coordinate Units: meters, Altitude<br>meters. | n the<br>meet                                                             |
| Real-Time Different                                                                                                                                                                                                                                                                                                                                                                                                          | tial                                                                                                                   |                                                                           |
| Mapping Grade GPS: Post Processed D                                                                                                                                                                                                                                                                                                                                                                                          | ifferential                                                                                                            |                                                                           |
| Real-Time Differ                                                                                                                                                                                                                                                                                                                                                                                                             | rential                                                                                                                |                                                                           |
| 4. Letter size copy of the topography n<br>I the undersigned, hereby certify this data is corre<br>belief and shows all the information required by la<br>prescribed by the Office of Oil and Gas.                                                                                                                                                                                                                           | hap showing the well location.<br>ct to the best of my knowledge an                                                    | d                                                                         |
| Signature Permitte                                                                                                                                                                                                                                                                                                                                                                                                           | The Date                                                                                                               | 2                                                                         |
|                                                                                                                                                                                                                                                                                                                                                                                                                              |                                                                                                                        | 06/17/2022                                                                |