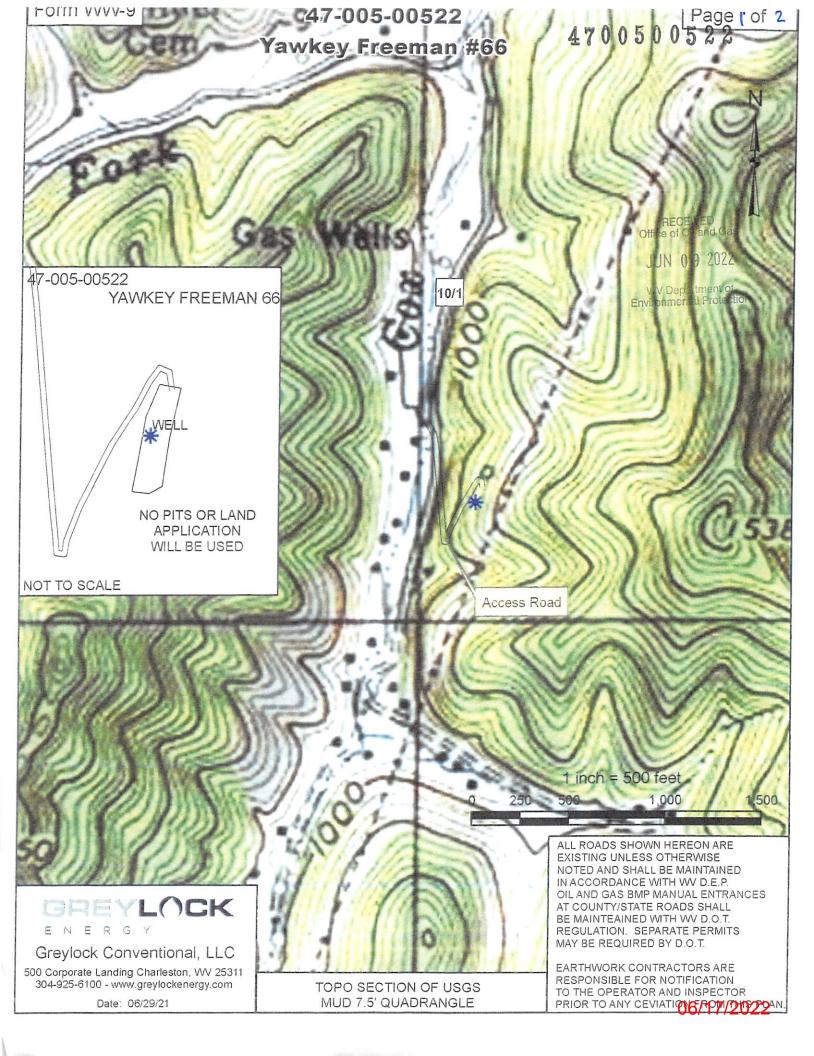

| 11017 7                                                                                                                                                                                                                                                                                                                                                                                                                      |                                                                                                                        |                                                                           |
|------------------------------------------------------------------------------------------------------------------------------------------------------------------------------------------------------------------------------------------------------------------------------------------------------------------------------------------------------------------------------------------------------------------------------|------------------------------------------------------------------------------------------------------------------------|---------------------------------------------------------------------------|
| WW-7<br>8-30-06                                                                                                                                                                                                                                                                                                                                                                                                              |                                                                                                                        |                                                                           |
|                                                                                                                                                                                                                                                                                                                                                                                                                              |                                                                                                                        |                                                                           |
| West Virginia Department of I<br>Office of Oil<br>WELL LOCATION                                                                                                                                                                                                                                                                                                                                                              | and Gas                                                                                                                | BOD RECEIVED<br>Office of Oil and Gas<br>JUN 0 9 2022<br>WV Department of |
| API: 47-005-00522                                                                                                                                                                                                                                                                                                                                                                                                            | WELL NO.:                                                                                                              | Environmental Protection                                                  |
| FARM NAME: Yawkey Freeman # 66                                                                                                                                                                                                                                                                                                                                                                                               |                                                                                                                        |                                                                           |
| RESPONSIBLE PARTY NAME: Greyloc                                                                                                                                                                                                                                                                                                                                                                                              | ck Conventional, LLC                                                                                                   | <u> </u>                                                                  |
| COUNTY: BOONE                                                                                                                                                                                                                                                                                                                                                                                                                | DISTRICT. MADISON                                                                                                      | WASHINGTON                                                                |
| QUADRANGLE: TURTLE CREEK                                                                                                                                                                                                                                                                                                                                                                                                     | MAPISON                                                                                                                |                                                                           |
| SURFACE OWNER:                                                                                                                                                                                                                                                                                                                                                                                                               |                                                                                                                        |                                                                           |
| ROYALTY OWNER: Kyle & Christing                                                                                                                                                                                                                                                                                                                                                                                              |                                                                                                                        |                                                                           |
| UTM GPS NORTHING: 4209180.9                                                                                                                                                                                                                                                                                                                                                                                                  | 86                                                                                                                     |                                                                           |
| UTM GPS EASTING: 472045, 3562                                                                                                                                                                                                                                                                                                                                                                                                |                                                                                                                        | <u>14 (1090.70 St</u> )                                                   |
| <ul> <li>The Responsible Party named above has chosen to preparing a new well location plat for a plugging above well. The Office of Oil and Gas will not act the following requirements: <ol> <li>Datum: NAD 1983, Zone: 17 North, Cheight above mean sea level (MSL) –</li> <li>Accuracy to Datum – 3.05 meters</li> <li>Data Collection Method:</li> <li>Survey grade GPS: Post Processed Diffetee</li> </ol> </li> </ul> | permit or assigned API number of<br>scept GPS coordinates that do not<br>Coordinate Units: meters, Altitude<br>meters. | n the<br>meet                                                             |
| Real-Time Different                                                                                                                                                                                                                                                                                                                                                                                                          | tial                                                                                                                   |                                                                           |
| Mapping Grade GPS: Post Processed D                                                                                                                                                                                                                                                                                                                                                                                          | ifferential                                                                                                            |                                                                           |
| Real-Time Differ                                                                                                                                                                                                                                                                                                                                                                                                             | rential                                                                                                                |                                                                           |
| 4. Letter size copy of the topography n<br>I the undersigned, hereby certify this data is corre<br>belief and shows all the information required by la<br>prescribed by the Office of Oil and Gas.                                                                                                                                                                                                                           | hap showing the well location.<br>ct to the best of my knowledge an                                                    | d                                                                         |
| Signature Permitte                                                                                                                                                                                                                                                                                                                                                                                                           | The Date                                                                                                               | 2                                                                         |
|                                                                                                                                                                                                                                                                                                                                                                                                                              |                                                                                                                        | 06/17/2022                                                                |