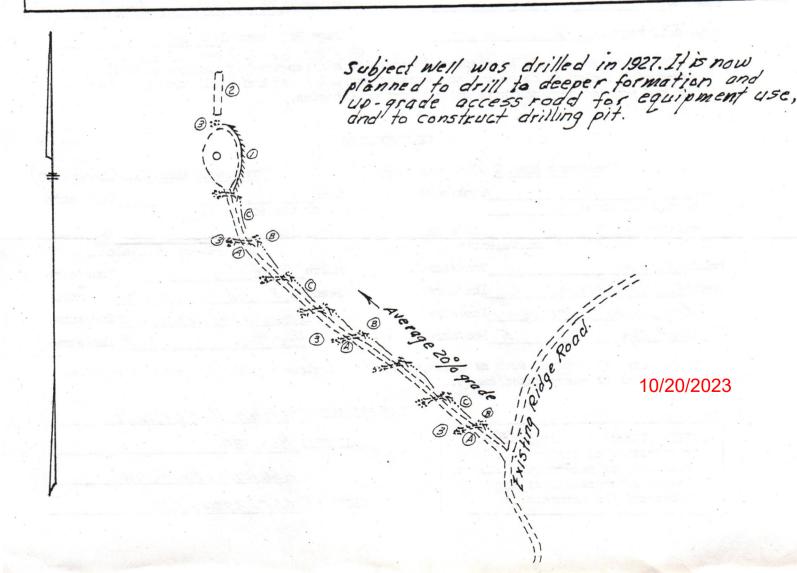

|                                                           |

WW-9



sketch to include well location, existing access road, roads to be constructed, wellsite, irilling pits and necessary structures numbered or lettered to correspond with the first part of this plan. Include all natural drainage.

| LEGEND                                     |                        |
|--------------------------------------------|------------------------|
| Property boundary                          | Diversion              |
| Road = = = = =<br>Dristing fence - x - x - | Spring O-><br>Wet spot |
| Planned fence / /                          | Building               |
| Open ditch                                 | Drain pipe 0 0 0       |



THIS DEED, made this 1st day of March, 1941, by and between CAMBRIDGE GAS COMPANY, a Delaware corporation, party of the first part, and UNITED CARBON COMPANY, a Delaware corporation, party of the second part;

WITNESSETH: That for and in consideration of the sum of Ten Dollars (\$10.00) and other valuable considerations cash in hand paid by the party of the second part to the party of the first part, receipt of which is hereby acknowledged, the said party of the first part doth grant, bargain, sell, assign, transfer and set over unto the party of the second part all the following described property, namely:

(1) All that certain oil and gas lease and leasehold estate created by agreement between Kanawha Banking & Trust Company, Trustee, as lessor, and Cambridge Gas Company, as lessee, da