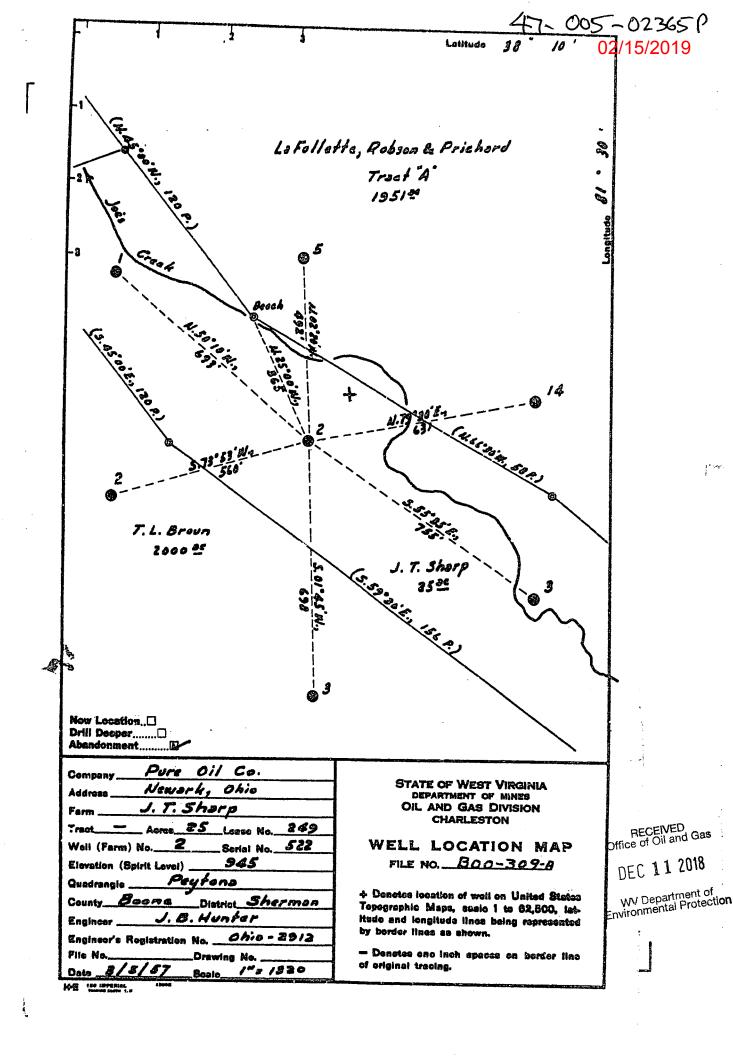

WW-4B Rev. 2/01

1)Date Oct. 10, 2018 2)Operator's Well No. 2 3)API Well No. 47-005-30309

4 8

#### APPLICATION FOR A PERMIT TO PLUG AND ABANDON

| 4) Well Type: Oil X / Gas / Liquid injection / Waste disposal / (If "Gas, Production or Underground storage) Deep / Shallow                                                                                      |
|------------------------------------------------------------------------------------------------------------------------------------------------------------------------------------------------------------------|
| 5) Location: Elevation 945' Watershed: Joe's Creek  District Sherman County Boone Quadrangle Sylvester                                                                                                           |
| 6) Well Operator Panther Creek Mining, LLC 7) Designated Agent Gary E. Acord Address 3228 Summit Square Place, Suite 180 Address Dawes, WV 25054                                                                 |
| 8) Oil and Gas Inspector to be notified 9) Plugging Contractor  Name Jeff Smith Name CJ's Well Service Address 5369 Big Tyler Road Address Cross Lanes, WV 25313  Oakwood, VA 24631                              |
| 10) Work Order: The work order for the manner of plugging this well is as follows:  See attached plugging prognosis & MSHA 101C Exemption  Total remaining 7" casing - 148 ft. (from 1795' depth to 1943' depth) |
|                                                                                                                                                                                                                  |
|                                                                                                                                                                                                                  |
|                                                                                                                                                                                                                  |
| Notification must be given to the district oil and gas inspector 24 hours befor permitted work can commence.                                                                                                     |
| Work order approved by inspector And Date 123 NATION Date 123 NATION DEC 11 2018  WV Department of Environmental Protection Environmental Protection                                                             |

#### PLUGGING PROGNOSIS

Well #2 API# 47-005-30309 Sherman District, Boone County

#### **Current Status**

Elevation: 945'

Total Depth: 2,633 (Per Well Drilling Record)

Active: No Plugged: Yes

Lowest mineable coal seam between 385' - 390'Highest mineable coal seam between 80' - 85'Mineable coal seam are > 20 inches or currently being mined