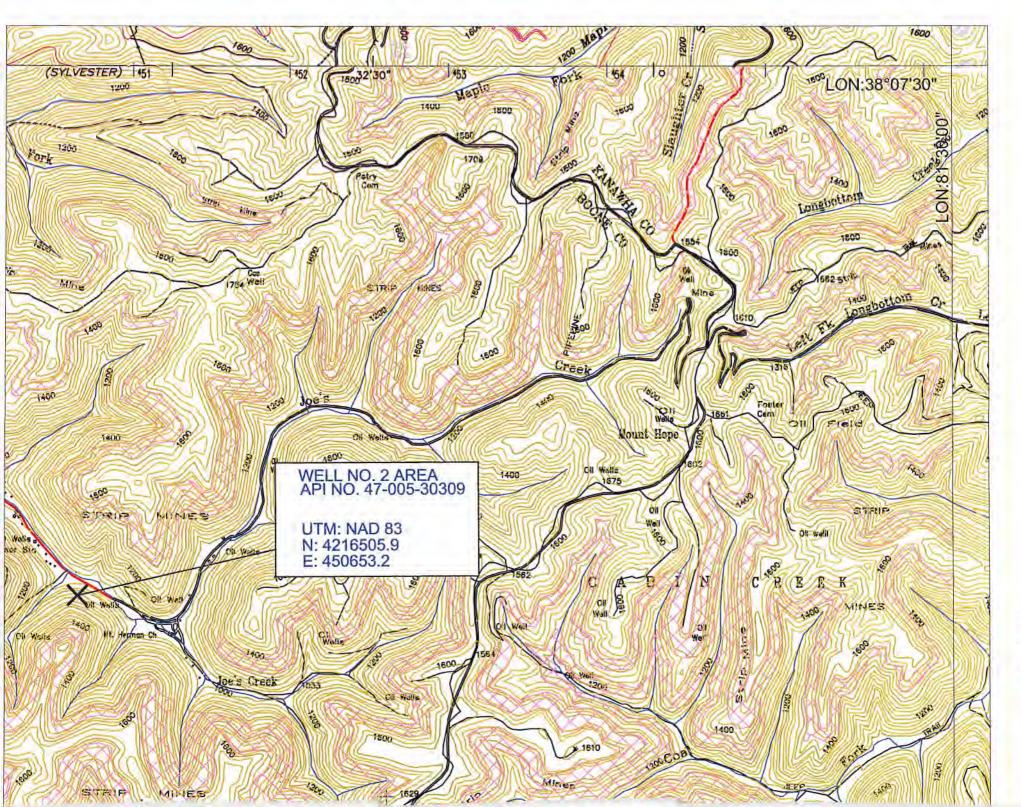

#### APPLICATION FOR A PERMIT TO PLUG AND ABANDON

| 4) Well Type: Oil X / Gas / Liquid injection / Waste disposal / (If "Gas, Production or Underground storage) Deep / Shallow                                                                                      |
|------------------------------------------------------------------------------------------------------------------------------------------------------------------------------------------------------------------|
| 5) Location: Elevation 945' Watershed: Joe's Creek  District Sherman County Boone Quadrangle Sylvester                                                                                                           |
| 6) Well Operator Panther Creek Mining, LLC 7) Designated Agent Gary E. Acord Address 3228 Summit Square Place, Suite 180 Address Dawes, WV 25054                                                                 |
| 8) Oil and Gas Inspector to be notified 9) Plugging Contractor  Name Jeff Smith Name CJ's Well Service Address 5369 Big Tyler Road Address Cross Lanes, WV 25313  Oakwood, VA 24631                              |
| 10) Work Order: The work order for the manner of plugging this well is as follows:  See attached plugging prognosis & MSHA 101C Exemption  Total remaining 7" casing - 148 ft. (from 1795' depth to 1943' depth) |
|                                                                                                                                                                                                                  |
|                                                                                                                                                                                                                  |
|                                                                                                                                                                                                                  |
| Notification must be given to the district oil and gas inspector 24 hours befor permitted work can commence.                                                                                                     |
| Work order approved by inspector And Date 123 NATION Date 123 NATION DEC 11 2018  WV Department of Environmental Protection Environmental Protection                                                             |

#### PLUGGING PROGNOSIS

Well #2 API# 47-005-30309 Sherman District, Boone County

#### **Current Status**

Elevation: 945'

Total Depth: 2,633 (Per Well Drilling Record)

Active: No Plugged: Yes

Lowest mineable coal seam between 385' - 390'Highest mineable coal seam between 80' - 85'Mineable coal seam are > 20 inches or currently being mined