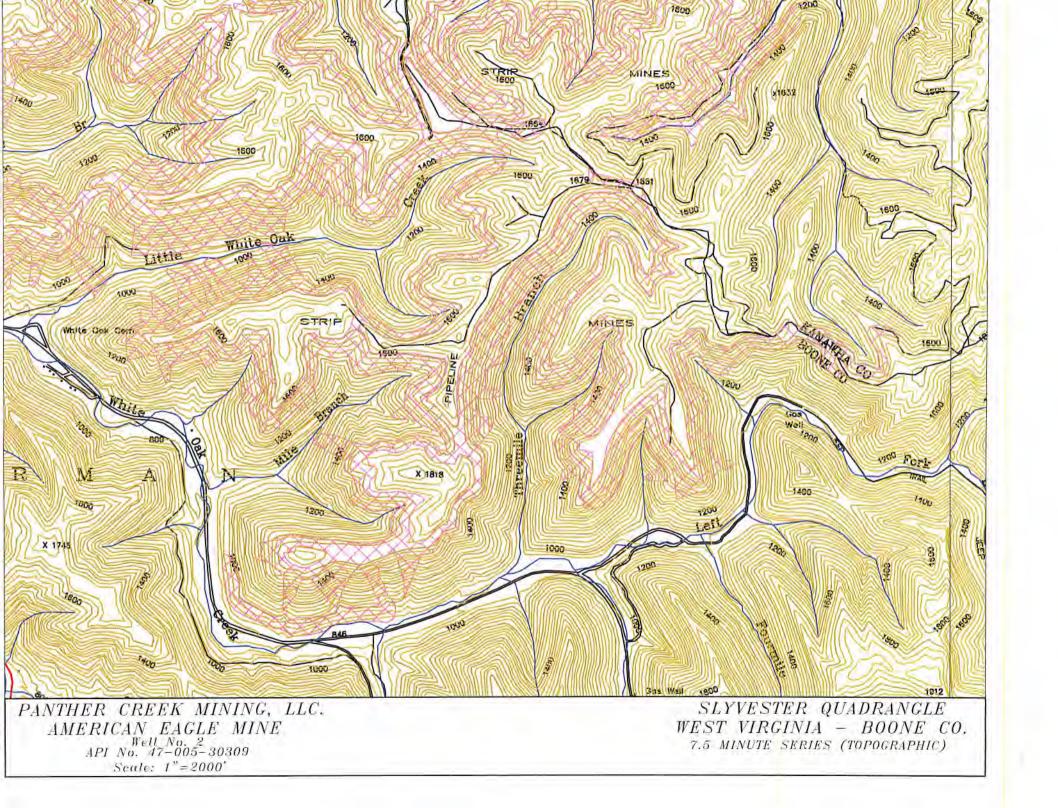

#### APPLICATION FOR A PERMIT TO PLUG AND ABANDON

| 4) Well Type: Oil X / Gas / Liquid injection / Waste disposal / (If "Gas, Production or Underground storage) Deep / Shallow                                                                                      |
|------------------------------------------------------------------------------------------------------------------------------------------------------------------------------------------------------------------|
| 5) Location: Elevation 945' Watershed: Joe's Creek  District Sherman County Boone Quadrangle Sylvester                                                                                                           |
| 6) Well Operator Panther Creek Mining, LLC 7) Designated Agent Gary E. Acord Address 3228 Summit Square Place, Suite 180 Address Dawes, WV 25054                                                                 |
| 8) Oil and Gas Inspector to be notified 9) Plugging Contractor  Name Jeff Smith Name CJ's Well Service Address 5369 Big Tyler Road Address Cross Lanes, WV 25313  Oakwood, VA 24631                              |
| 10) Work Order: The work order for the manner of plugging this well is as follows:  See attached plugging prognosis & MSHA 101C Exemption  Total remaining 7" casing - 148 ft. (from 1795' depth to 1943' depth) |
|                                                                                                                                                                                                                  |
|                                                                                                                                                                                                                  |
|                                                                                                                                                                                                                  |
| Notification must be given to the district oil and gas inspector 24 hours befor permitted work can commence.                                                                                                     |
| Work order approved by inspector And Date 123 NATION Date 123 NATION DEC 11 2018  WV Department of Environmental Protection Environmental Protection                                                             |

#### PLUGGING PROGNOSIS

Well #2 API# 47-005-30309 Sherman District, Boone County

#### **Current Status**

Elevation: 945'

Total Depth: 2,633 (Per Well Drilling Record)

Active: No Plugged: Yes

Lowest mineable coal seam between 385' - 390'Highest mineable coal seam between 80' - 85'Mineable coal seam are > 20 inches or currently being mined