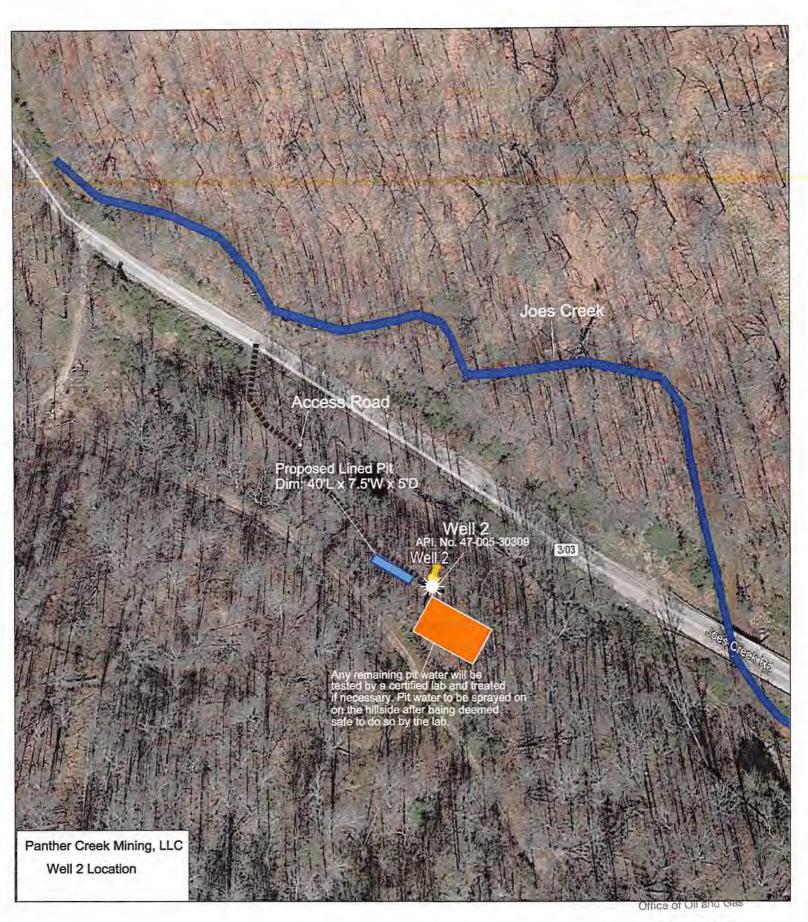

#### APPLICATION FOR A PERMIT TO PLUG AND ABANDON

| 4) Well Type: Oil X / Gas / Liquid injection / Waste disposal / (If "Gas, Production or Underground storage) Deep / Shallow                                                                                      |
|------------------------------------------------------------------------------------------------------------------------------------------------------------------------------------------------------------------|
| 5) Location: Elevation 945' Watershed: Joe's Creek  District Sherman County Boone Quadrangle Sylvester                                                                                                           |
| 6) Well Operator Panther Creek Mining, LLC 7) Designated Agent Gary E. Acord Address 3228 Summit Square Place, Suite 180 Address Dawes, WV 25054                                                                 |
| 8) Oil and Gas Inspector to be notified 9) Plugging Contractor  Name Jeff Smith Name CJ's Well Service Address 5369 Big Tyler Road Address Cross Lanes, WV 25313  Oakwood, VA 24631                              |
| 10) Work Order: The work order for the manner of plugging this well is as follows:  See attached plugging prognosis & MSHA 101C Exemption  Total remaining 7" casing - 148 ft. (from 1795' depth to 1943' depth) |
|                                                                                                                                                                                                                  |
|                                                                                                                                                                                                                  |
|                                                                                                                                                                                                                  |
| Notification must be given to the district oil and gas inspector 24 hours befor permitted work can commence.                                                                                                     |
| Work order approved by inspector And Date 123 NATION Date 123 NATION DEC 11 2018  WV Department of Environmental Protection Environmental Protection                                                             |

#### PLUGGING PROGNOSIS

Well #2 API# 47-005-30309 Sherman District, Boone County

#### **Current Status**

Elevation: 945'

Total Depth: 2,633 (Per Well Drilling Record)

Active: No Plugged: Yes

Lowest mineable coal seam between 385' - 390'Highest mineable coal seam between 80' - 85'Mineable coal seam are > 20 inches or currently being mined

#### **Procedure for Plugging**

- 1) Notify state inspector, Jeff Smith, @ 681-313-6743, before starting.
- 2) Cleanout hole to at least 200 ft. below the lowest mineable seam of coal. Clean out to 590 ft.
- 3) Perforate casing (if Applicable) to 101C standards from 200 ft. below to 100 ft. above the Eagle Coal seam
- 4) Set a 590 ft. expanding cement plug from 590 ft. to 0 ft.
- 5) Cement will be set to the surface.
- 6) Depending on site conditions, plugging procedures may be modified after approval of the inspector.
- 7) All changes to the plugging procedures will be noted in the plugging affidavit
- 8) Erect permanent monument with API number.
- 9) Reclaim the site and access road.