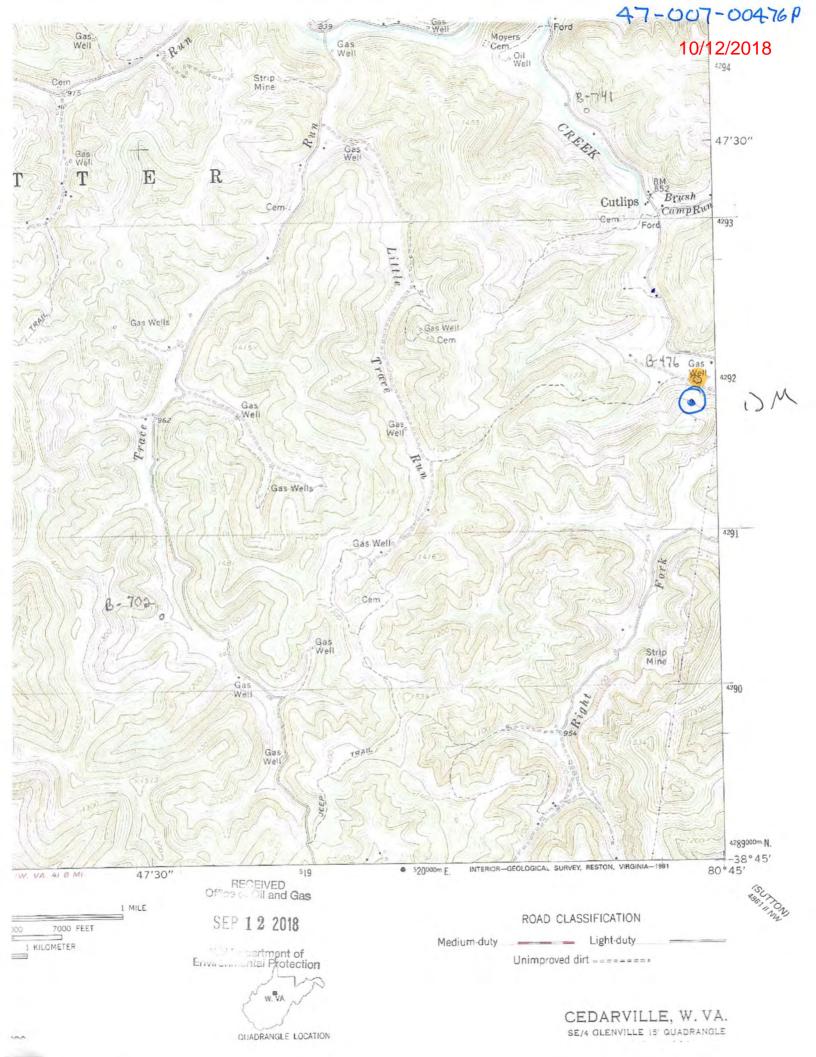

## FILE NO. 2001 - 476

+ Denotes location of wall on United States Topographic Maps, scale 1 to 62,500, latitude and longitude lines being represented by border lines as shown.

- Denotes one inch spaces on border line of original tracing.