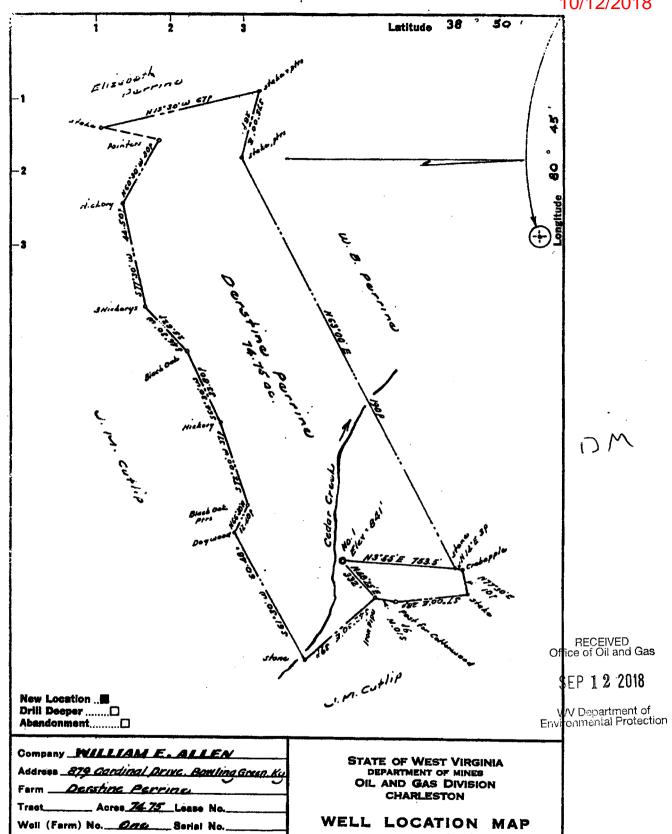

### STATE OF WEST VIRGINIA DEPARTMENT OF MINES

OIL AND GAS DIVISION Quadrangle Glenville BRA-L176 **WELL RECORD** Permit No... Oil or Gas Well G & S Company William E. Allen Used in Drilling Address 879 Cardinal Drive, Bowling Green, Ky, Tubing Left in Well Packers. Farm Berstine Perrine Acres 74.75 Location (waters) Cedar Creek Well No. One Elev. 841 Kind of Packer. District Otter \_\_County\_Braxton The surface of tract is owned in fee by Berstine Perrine 10 109 ft. Yes Size of. Address Burnsville, W. Va. 84 Mineral rights are owned by Deratine Perrine 857 Depth set. Address Burnavilla W. Va. 53/1644 1967 Yes Drilling commenced August 8, 1961 Drilling completed Sapt. 16, 1961 Perf. bottom. Liners Used Perf. top. With\_ Perf. bottom. /10ths Water in\_ ./10ths Merc. in... Inch CASING CEMENTED\_ SIZE No. Ft. Cu. Ft. 50 sks. cement, 5 sks. aquagel Dowell COAL WAS ENCOUNTERED AT\_\_\_ FEET\_\_\_ bbls., 1st 24 hrs. WELL ACIDIZED\_\_\_ \_ FEET\_ \_INCHES\_ \_FEET\_\_ FEET\_ INCHES FERM 9-27-61 WELL FRACTURED RESULT AFTER TREATMENT Broke down at 1900 ROCK PRESSURE AFTER TREATMENT 250 1bs. -24 Kours Fresh Water\_ Salt Water\_ Hard or Soft **Formation** Oil, Gas or Water Top Bottom Depth Remarks Red Rock & Shale Sandy Line 62 125 Red Rock & Gray Shale 125 148 Gray Shale, red rock & shale Shale & red rock Gray slate & sandy slate Gray sandy shale Gray shale & sand hard 148 200 282 334 Gray Shale Gray & Sandy shale Sand Gas 545 to 550 Sand hard Slate & Sand Water 695 700 758 793 Sand hard Sand RECEIVED Office of Oil and Gas Sand, shale & lime Shale Line SEP 1 2 2018 Slate & Shells Slate & Shale Slate & Shells Slate & Shale WV Department of Environmental Protection Sandy & Line 1202 Slate & Shale Sand & Slate 1202 1208 Lime & Shate

10/12/2018

Elevation (Spirit Level) \_\_84/ Quadrangle \_\_\_G/anville County Briston District Offer Engineer Mathant Engineer's Registration No. 12.37 \_Drawing No. Date 44/4 1961 Scale 1": 40 P

15 % The Improved

## FILE NO. 2001 - 476

+ Denotes location of wall on United States Topographic Maps, scale 1 to 62,500, latitude and longitude lines being represented by border lines as shown.

- Denotes one inch spaces on border line of original tracing.