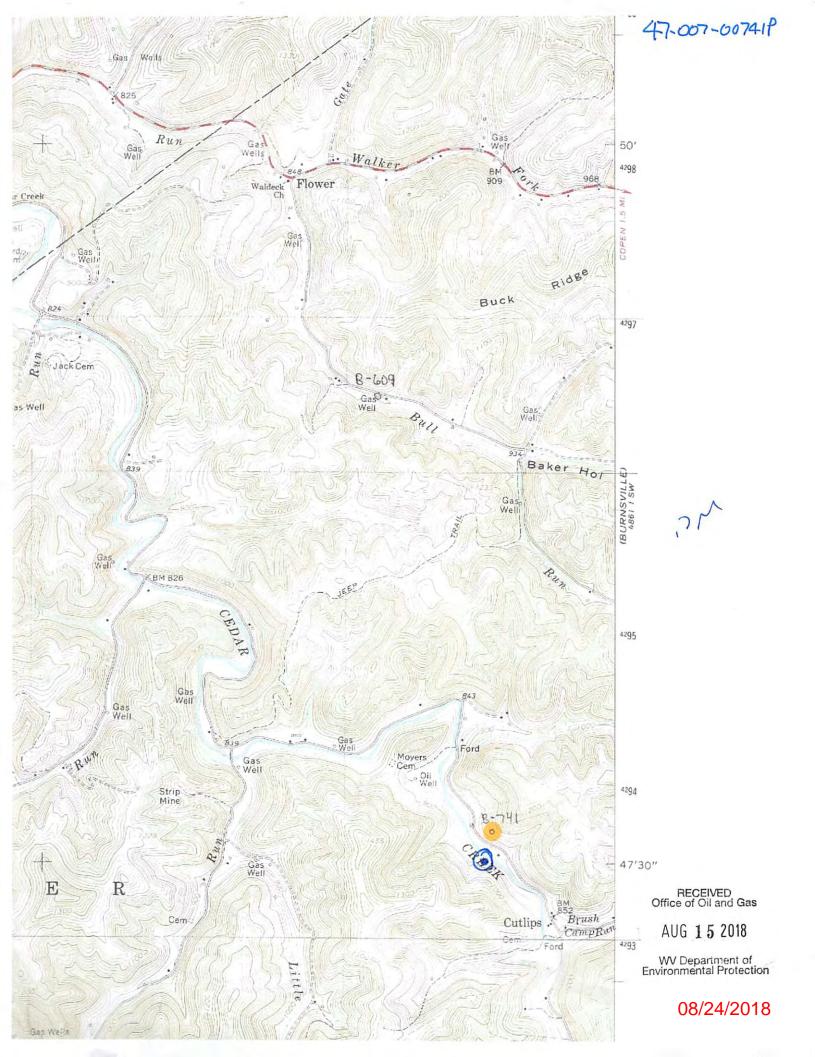

RECEIVED Office of Oil and Gas

Notification must be given to the district oil and gas inspector 24 hours before permitted work can commence.  $AUG \ 15 \ 2018$ 

Work order approved by inspector

WV Department of Environmental Protection

6-6 Glenville South 301

DM

RECEIVED Office of Oil and Gas

AUG 1 5 2018

WV Department of invironmental Protection

<del>08/</del>24/2018

SEP 3 1968

WW-4A Revised 6-07