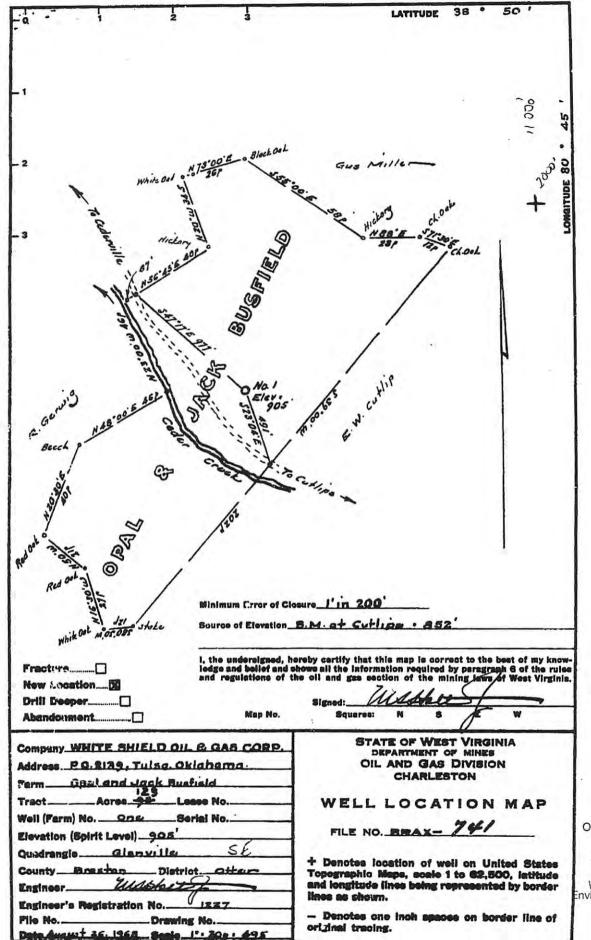

#### STATE OF WEST VIRGINIA DEPARTMENT OF ENVIRONMENTAL PROTECTION OFFICE OF OIL AND GAS

|                    | Location: Elevation 905'                                                                                                                                                                                                                                                                                                                                                                                                                                                                                                                                                                                                                                                                                                                                                                                                                                                                                                                                                                                                                                                                                                                                                                                                                                                                                                                                                                                                                                                                                                                                                                                                                                                                                                                                                                                                                                                                                                                                                                                                                                                                                                       | Watershed Cedar                                                                  | Creek                                                             |
|--------------------|--------------------------------------------------------------------------------------------------------------------------------------------------------------------------------------------------------------------------------------------------------------------------------------------------------------------------------------------------------------------------------------------------------------------------------------------------------------------------------------------------------------------------------------------------------------------------------------------------------------------------------------------------------------------------------------------------------------------------------------------------------------------------------------------------------------------------------------------------------------------------------------------------------------------------------------------------------------------------------------------------------------------------------------------------------------------------------------------------------------------------------------------------------------------------------------------------------------------------------------------------------------------------------------------------------------------------------------------------------------------------------------------------------------------------------------------------------------------------------------------------------------------------------------------------------------------------------------------------------------------------------------------------------------------------------------------------------------------------------------------------------------------------------------------------------------------------------------------------------------------------------------------------------------------------------------------------------------------------------------------------------------------------------------------------------------------------------------------------------------------------------|----------------------------------------------------------------------------------|-------------------------------------------------------------------|
|                    | District Otter                                                                                                                                                                                                                                                                                                                                                                                                                                                                                                                                                                                                                                                                                                                                                                                                                                                                                                                                                                                                                                                                                                                                                                                                                                                                                                                                                                                                                                                                                                                                                                                                                                                                                                                                                                                                                                                                                                                                                                                                                                                                                                                 | County Braxton                                                                   | Quadrangle Cedarville                                             |
|                    | Well Operator Ross & Wharton Gas Co. Inc.                                                                                                                                                                                                                                                                                                                                                                                                                                                                                                                                                                                                                                                                                                                                                                                                                                                                                                                                                                                                                                                                                                                                                                                                                                                                                                                                                                                                                                                                                                                                                                                                                                                                                                                                                                                                                                                                                                                                                                                                                                                                                      | 7)Designated Ag                                                                  | ent Mike Ross                                                     |
|                    | Address 354 Morton Ave.                                                                                                                                                                                                                                                                                                                                                                                                                                                                                                                                                                                                                                                                                                                                                                                                                                                                                                                                                                                                                                                                                                                                                                                                                                                                                                                                                                                                                                                                                                                                                                                                                                                                                                                                                                                                                                                                                                                                                                                                                                                                                                        | Addr                                                                             | ess P.O. Box 219                                                  |
|                    | Buckhannon, WV 26201                                                                                                                                                                                                                                                                                                                                                                                                                                                                                                                                                                                                                                                                                                                                                                                                                                                                                                                                                                                                                                                                                                                                                                                                                                                                                                                                                                                                                                                                                                                                                                                                                                                                                                                                                                                                                                                                                                                                                                                                                                                                                                           |                                                                                  | Coalton, WV 26257                                                 |
|                    |                                                                                                                                                                                                                                                                                                                                                                                                                                                                                                                                                                                                                                                                                                                                                                                                                                                                                                                                                                                                                                                                                                                                                                                                                                                                                                                                                                                                                                                                                                                                                                                                                                                                                                                                                                                                                                                                                                                                                                                                                                                                                                                                | 9)Plugging Cont                                                                  |                                                                   |
| Name Danny Mullins |                                                                                                                                                                                                                                                                                                                                                                                                                                                                                                                                                                                                                                                                                                                                                                                                                                                                                                                                                                                                                                                                                                                                                                                                                                                                                                                                                                                                                                                                                                                                                                                                                                                                                                                                                                                                                                                                                                                                                                                                                                                                                                                                | Name R &                                                                         | R Well Service                                                    |
|                    | 000 1 1 4 5 1                                                                                                                                                                                                                                                                                                                                                                                                                                                                                                                                                                                                                                                                                                                                                                                                                                                                                                                                                                                                                                                                                                                                                                                                                                                                                                                                                                                                                                                                                                                                                                                                                                                                                                                                                                                                                                                                                                                                                                                                                                                                                                                  |                                                                                  | 200 - 12 200                                                      |
|                    | Address 220 Jack Acres Rd.  Buckhannon WV 26201                                                                                                                                                                                                                                                                                                                                                                                                                                                                                                                                                                                                                                                                                                                                                                                                                                                                                                                                                                                                                                                                                                                                                                                                                                                                                                                                                                                                                                                                                                                                                                                                                                                                                                                                                                                                                                                                                                                                                                                                                                                                                | =                                                                                | 2 Lynch Ridge                                                     |
|                    | Buckhannon, WV 26201                                                                                                                                                                                                                                                                                                                                                                                                                                                                                                                                                                                                                                                                                                                                                                                                                                                                                                                                                                                                                                                                                                                                                                                                                                                                                                                                                                                                                                                                                                                                                                                                                                                                                                                                                                                                                                                                                                                                                                                                                                                                                                           | V                                                                                | Valton, WV 25286                                                  |
| 8 00               | Buckhannon, WV 26201                                                                                                                                                                                                                                                                                                                                                                                                                                                                                                                                                                                                                                                                                                                                                                                                                                                                                                                                                                                                                                                                                                                                                                                                                                                                                                                                                                                                                                                                                                                                                                                                                                                                                                                                                                                                                                                                                                                                                                                                                                                                                                           | nner of plugging toular's Plug 100' aboveut                                      | Nalton, WW 25286  this well is as follows:                        |
| F                  | Buckhannon, WV 26201  Work Order: The work order for the mare ree point and recover casing's & tuke 5% Gel between plug's Set cement plug 1815' to TD (2067') Set 100' cement plug across casing of the set 100' cement plug across casing of th | nner of plugging toular's  Plug 100' aboveut (Lime, Blue Mon                     | valton, WV 25286  this well is as follows:  The top performs day) |
| F 6 5 5 5          | Buckhannon, WV 26201  Work Order: The work order for the mare ree point and recover casing's & tukes 6% Gel between plug's  Set cement plug 1815' to TD (2067')  Set 100' cement plug across casing of Set 100' cement plug 1650' to 1750' (2067)                                                                                                                                                                                                                                                                                                                                                                                                                                                                                                                                                                                                                                                                                                                                                                                                                                                                                                                                                                                                                                                                                                                                                                                                                                                                                                                                                                                                                                                                                                                                                                                                                                                                                                                                                                                                                                                                              | nner of plugging toular's  Plug 100' above cut (Lime, Blue Monalt bearing strata | his well is as follows:  Te top perf  day)                        |

# DEPARTMENT OF MINES

OIL AND GAS DIVISION

Rotary Spudder 

| Quadrangle Glenville  | OIL AND GA |
|-----------------------|------------|
| Permit No. BRAX - 741 | WELL R     |

Cable Tools Storage 

RECORD gas Oil or Gas Well. Pern (KIND) White Shield Oil & Gas Corporation Casing and Tubing Used in Drilling Left in Well P. O. Box 2139 - Tulsa, Oklahoma 74101 Address Size Jack Busfield Farm. Kind of Packer None Location (waters) 905 Well No. Elev. Braxton Otter County..... District. 295 295 8 5/8 The surface of tract is owned in fee by. 646. Depth set. Mineral rights are owned by ... 2067 2067 ... Address 8-31-68 Drilling commenced..... Perf. top. 2 1" appro 1919 1919 Drilling completed ... 9-6-68 Perf. bottom. ... From.... 1919 2039 Date Shot 10-4 Liners Used. 1212 Perf. top ... 21 holes Perf. bottom. Attach copy of cementing record. Open Flow /10ths Water in... ...Inch CASING CEMENTED 4 1/2 SIZE 2067.53 /10ths Merc. in. Inch Amount of cement used (bags). 125 sx Volume ..... Cu. Ft. Rock Pressure Name of Service Co... w/500 gals. 15 % acid COAL WAS ENCOUNTERED AT None FEET WELL ACIDIZED (DETAILS)\_\_\_ FEET.... INCHES. INCHES FEET INCHES FEET.
WELL FRACTURED (DETAILS) w/2500 BW & 60,000 20-40 Mesh sand, 30,000 10-20 Mesh Sand 2 MMCFPD Y,000,000 RESULT AFTER TREATMENT (Initial open Flow or bbls.). ROCK PRESSURE AFTER TREATMENT 550# 48 HOURS.

| Formation     | Color | Hard or<br>Soft | Top  | Bottom | Oil, Gas<br>or Water | Depth               | Remarks                   |
|---------------|-------|-----------------|------|--------|----------------------|---------------------|---------------------------|
| urface        |       |                 | 0    | 50     |                      |                     |                           |
| 4 4           | 1     |                 | 50   | 225    | 1                    |                     |                           |
| nale & Rock   |       |                 | 225  | 295    |                      |                     |                           |
| 11 11         | 1     |                 | 295  | 405    | 1                    | 1                   |                           |
| nale          |       |                 | 405  | 431    | 1                    |                     |                           |
| nale, Sand    |       |                 | 431  | 589    | 1                    | 1                   |                           |
| and & Shale   | 1     | 1               | 589  | 809    |                      |                     |                           |
| and & Shale   |       |                 | 809  | 969    | 1                    | 1                   |                           |
|               |       | k 1             | 969  | 1014   |                      |                     |                           |
| nale          |       |                 | 1014 | 1076   | Y .                  | 18 1                |                           |
| nale w/Sand   | 7)    |                 | 1076 | 1349   |                      | 1                   |                           |
| nale Sand     |       |                 | 1349 | 1567   |                      | 1                   |                           |
|               |       |                 | 1567 | 1710   |                      |                     |                           |
| Lime          |       | 1               | 1710 | 1755   |                      |                     |                           |
|               |       |                 | 1755 | 1770   |                      |                     | -                         |
| . Lime        | 1     |                 | 1770 | 1807   |                      | 11E0E030311         | 23                        |
| g Lime        |       | 1               | 1807 | 1930   |                      | 1800 A              | *5                        |
| me            |       |                 | 1930 | 2038   | Department of the    | M MAL               | 69 A BECEIVED             |
| and and Shale |       |                 | 2038 | 2075   | T.D.                 | E JAN               | VED Office of Oil and Gas |
|               | 1     |                 |      |        |                      | JAN WOOD WOOD DEPT. | RECEIVED AUG 1 5 2018     |
|               |       |                 |      |        |                      | Moet Moet           | Mines AUG 1 5 2018        |
| 140           |       |                 |      |        | 1                    | Debe                | AU                        |