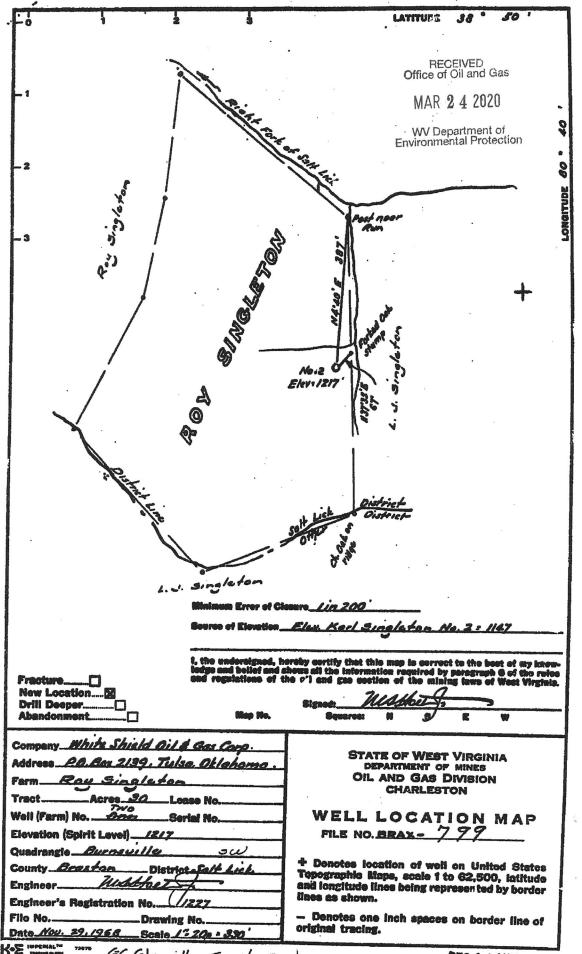

## STATE OF WEST VIRGINIA DEPARTMENT OF MINES OIL AND GAS WELLS DIVISION

Rotary 🗵 Spudder 🗆

Oil or Gas Well GAS

Cable Tools

Storage

21241

3/27/69
- Posted-CEN

Quadrangle Burnsville 7-45

Permit No. BRAX-799 WELL RECORD

Big Injun

Producing Sand

|                                                                                             | · ·                  |                     |                 | (KIND)              |
|---------------------------------------------------------------------------------------------|----------------------|---------------------|-----------------|---------------------|
| Company White Shield Oil & Gas Corp. Address P. O. Box 2139, Tulsa, Oklahoma 74101          | Casing and<br>Tubing | Used in<br>Drilling | Left in<br>Well | Packers             |
| Farm Roy Singleton Acres 30                                                                 | Size                 |                     |                 |                     |
| Location (waters)                                                                           | 16                   |                     |                 | Kind of Packer      |
| Well No. Two. Biev. 1217                                                                    | 13                   |                     | <u> </u>        |                     |
| District Salt Lick County Braxton                                                           | 10                   |                     |                 | Size of             |
| The surface of tract is owned in fee by Roy L. Singleton                                    | 894 8 5/8"           | 1651                |                 |                     |
| Address Gem, West Virginia                                                                  | 65%                  |                     |                 | Depth set           |
| Mineral rights are owned by Same                                                            | 5 3/16               |                     |                 |                     |
| Address.                                                                                    | 41/2                 | 00451               |                 |                     |
| Drilling commenced 12-6-68                                                                  | 3                    |                     |                 | Perf. top 21241     |
| Drilling completed p2-9-667                                                                 | 2                    | I                   |                 | Perf. bottom 22221  |
| Date Shot. From 2124' To 2222'                                                              | Liners Used          | 1                   |                 | Perf. top           |
| With Various                                                                                |                      |                     | 1               | Perf. bottom        |
|                                                                                             | Attach copy of       | cementing reco      | rd              | 1 1011 000000       |
|                                                                                             |                      |                     |                 | No. Ft.12-8-68 Date |
| /10ths Merc. inInch                                                                         |                      |                     |                 | No. Ft.12-0-00 Date |
| Volume Cu. Ft.  Rock Pressureibshrs.                                                        |                      |                     |                 |                     |
|                                                                                             |                      |                     |                 |                     |
| Oil                                                                                         |                      |                     |                 | FEETINCHES          |
| WELL ACIDIZED (DETAILS)                                                                     |                      |                     |                 |                     |
| WELL FRACTURED (DETAILS) 2282 BW, 60,000# 20-40,                                            | 20 000# 10           | 30 IN               | CHES            | FEET INCHES         |
| WELL FRACTURED (DETAILS) 2282 BW, 80,000" 20-40, TP 2066", 28 BPM, ISDP 800", 15 mins. 400" | 30,000* 10-          | zu sana, 33         | J-100,          | 40 gais. r-32,      |
| RESULT AFTER TREATMENT (Initial open Flow or pbls.) 600 M                                   | CFGPD - 24           | hrs.                | 600             | 000                 |
| ROCK PRESSURE AFTER TREATMENT 650#                                                          | HOURS                |                     |                 |                     |