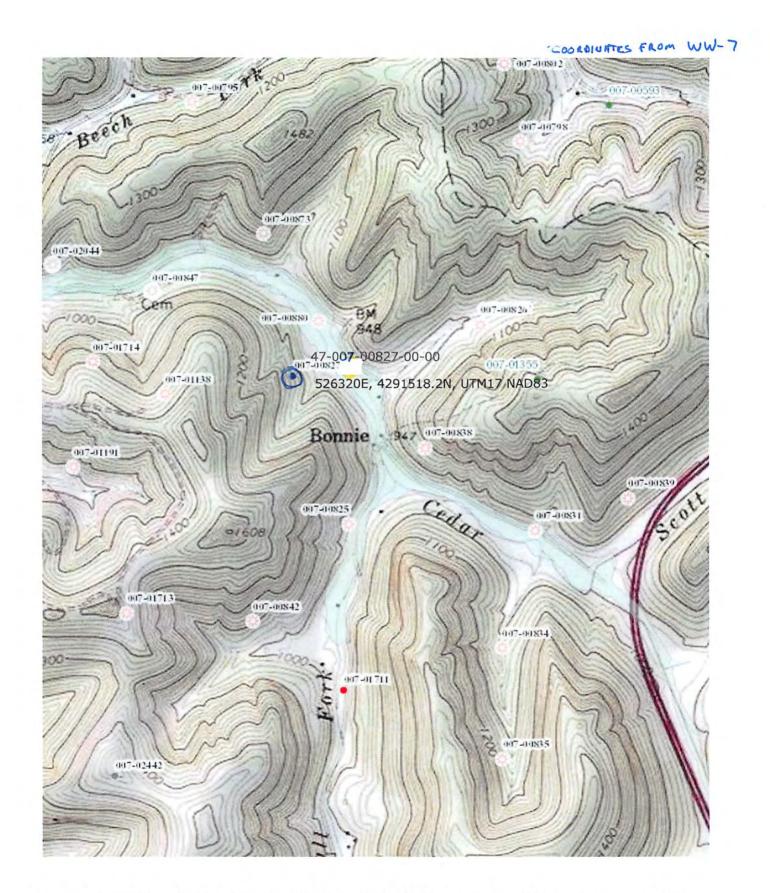

47-007-00827 A

09/21/2018

WV Department of Environmental Protection RECEIVED Office of Oil and Gas

P Denotes location of well on United States Topographic Maps, scale 1 to 62,500, intitude and longitude lines being represented by border lines as shown.