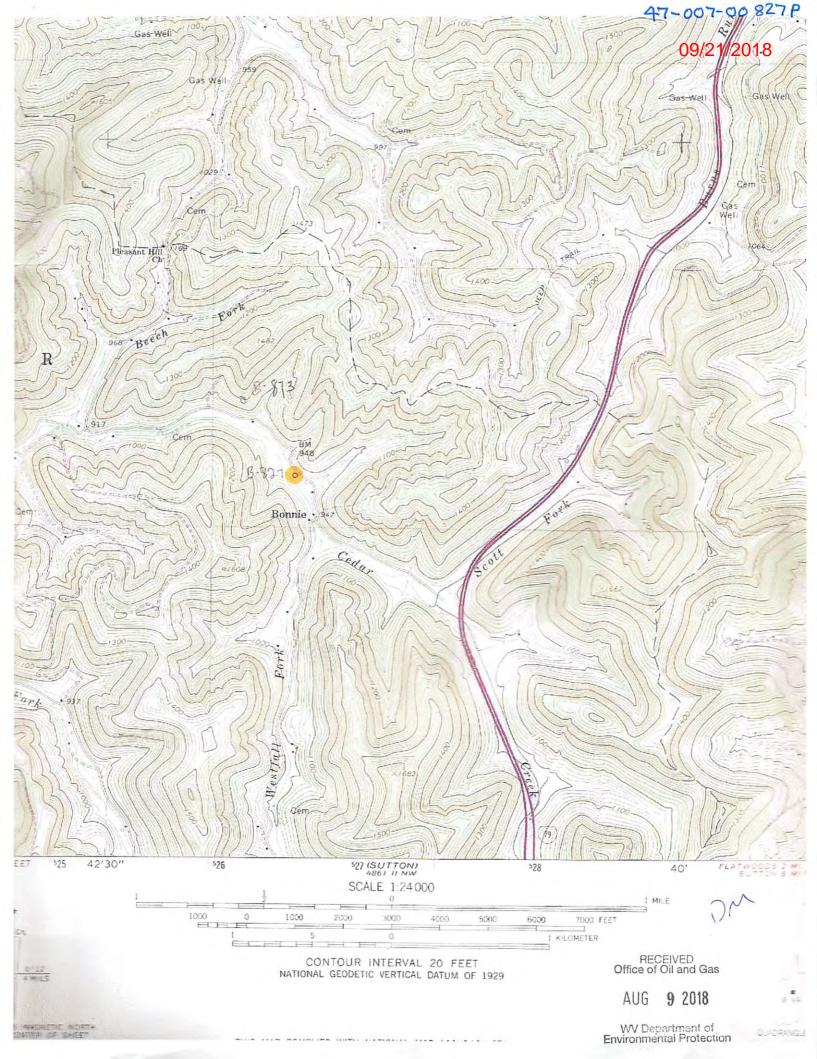

09/21/2018

STATE OF WEST VIRGINIA
DEPARTMENT OF MINES
OIL AND GAS WELLS DIVISION

Rotary Spudder Cable Tools

|                       | DEPARIMENT OF MIRE       |
|-----------------------|--------------------------|
| D                     | OIL AND GAS WELLS DIVISI |
| Quadrangle Burnsville | WELL RECORD              |
| Permit No. Brox-827   | AFEL KECOKD              |

47-007-00827 A

09/21/2018

WV Department of Environmental Protection RECEIVED Office of Oil and Gas

P Denotes location of well on United States Topographic Maps, scale 1 to 62,500, intitude and longitude lines being represented by border lines as shown.