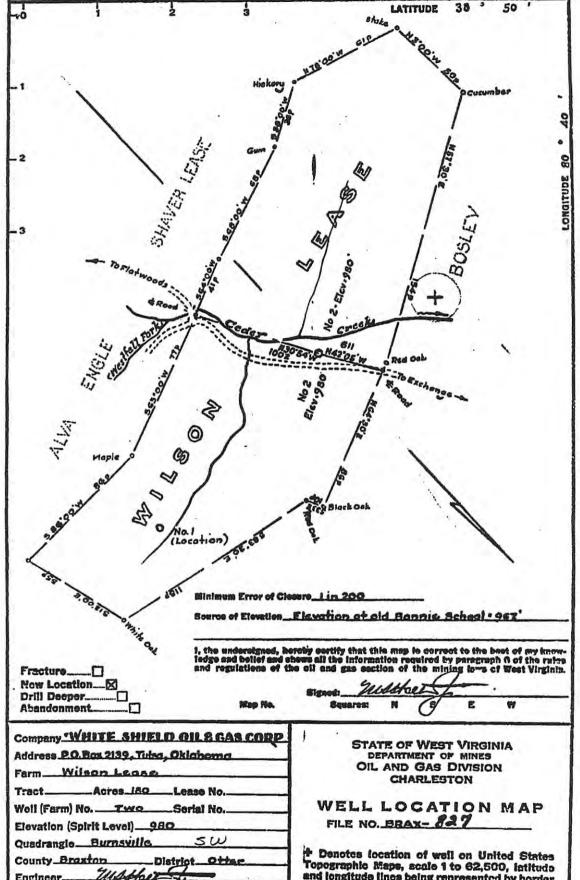

#### APPLICATION FOR A PERMIT TO PLUG AND ABANDON

| 5) | Location: Elevation 980'                                                                                                                                                                                                                                                                                                               | Watershed Cedar Creek                                                                                                                      |                                                     |                                        |
|----|----------------------------------------------------------------------------------------------------------------------------------------------------------------------------------------------------------------------------------------------------------------------------------------------------------------------------------------|--------------------------------------------------------------------------------------------------------------------------------------------|-----------------------------------------------------|----------------------------------------|
|    | District Otter                                                                                                                                                                                                                                                                                                                         | County Braxton Quadran                                                                                                                     | <sub>gle</sub> Burnsville                           |                                        |
| 6) | Well Operator Ross & Wharton Gas Co. Inc.                                                                                                                                                                                                                                                                                              | 7)Designated Agent Mike Ro                                                                                                                 | ss                                                  |                                        |
|    | Address 354 Morton Ave.                                                                                                                                                                                                                                                                                                                | Address P.O. Box                                                                                                                           | 219                                                 |                                        |
|    | Buckhannon, WV 26201                                                                                                                                                                                                                                                                                                                   | Coalton,                                                                                                                                   | WV 26257                                            |                                        |
| 3) | Oil and Gas Inspector to be notified Name Danny Mullins                                                                                                                                                                                                                                                                                | 9)Plugging Contractor Name R & R Well Servi                                                                                                | ce                                                  |                                        |
|    | Address 220 Jack Acres Rd                                                                                                                                                                                                                                                                                                              | Address 42 Lynch Ridge                                                                                                                     |                                                     | -                                      |
|    | Buckhannon, WV 26201                                                                                                                                                                                                                                                                                                                   | Walton, W 2                                                                                                                                |                                                     |                                        |
| 1  | Work Order: The work order for the man Free point and recover casing's & tub 6% Gel between plug's Set cement plug 1850' to TD (2025')                                                                                                                                                                                                 | ner of plugging this well is                                                                                                               | s as follows:                                       | EIVED<br>Oil and Gas                   |
|    | Work Order: The work order for the man<br>Free point and recover casing's & tub<br>6% Gel between plug's<br>Set cement plug 1850' to TD (2025')<br>Set 100' cement plug across casing o                                                                                                                                                | ner of plugging this well in<br>pular's<br>Plug 100' above top per<br>cut                                                                  | RECI<br>Office of C                                 | 9 2018                                 |
| 1  | Work Order: The work order for the man<br>Free point and recover casing's & tub<br>6% Gel between plug's<br>Set cement plug 1850' to TD (2025')                                                                                                                                                                                        | ner of plugging this well in<br>pular's  Plug 100' above top per<br>cut Lime, Blue Monday)                                                 | RECIONS:                                            | 9 2018                                 |
| ;  | Work Order: The work order for the man<br>Free point and recover casing's & tub<br>6% Gel between plug's<br>Set cement plug 1850' to TD (2025')<br>Set 100' cement plug across casing of<br>Set 100' cement plug 1650' to 1750' (                                                                                                      | ner of plugging this well in<br>pular's  Plug 100' above top per<br>cut (Lime, Blue Monday) alt bearing strata)                            | REC<br>Office of C<br>AUG<br>WV Dep<br>Environmen   | 9 2018<br>partment of<br>ontal Protect |
|    | Work Order: The work order for the man<br>Free point and recover casing's & tub<br>6% Gel between plug's<br>Set cement plug 1850' to TD (2025')<br>Set 100' cement plug across casing of<br>Set 100' cement plug 1650' to 1750' (<br>Set 100' cement plug 600' to 700' ( sa                                                            | ner of plugging this well in<br>pular's  Plug 100' above top per<br>cut (Lime, Blue Monday) alt bearing strata) asing plug, freshwater pro | RECI<br>Office of C<br>AUG<br>WV Dep<br>Environment | 9 2018<br>partment of<br>ntal Protect  |
|    | Work Order: The work order for the man Free point and recover casing's & tub 6% Gel between plug's Set cement plug 1850' to TD (2025') Set 100' cement plug across casing of Set 100' cement plug 1650' to 1750' (Set 100' cement plug 600' to 700' (set 100' cement plug 600' to 700' (set 100' cement plug 181' to surface,(8" cases | ner of plugging this well in<br>pular's  Plug 100' above top per<br>cut (Lime, Blue Monday) alt bearing strata) asing plug, freshwater pro | RECI<br>Office of C<br>AUG<br>WV Dep<br>Environment | 9 2018 partment of                     |
|    | Work Order: The work order for the man Free point and recover casing's & tub 6% Gel between plug's Set cement plug 1850' to TD (2025') Set 100' cement plug across casing of Set 100' cement plug 1650' to 1750' (Set 100' cement plug 600' to 700' (set 100' cement plug 600' to 700' (set 100' cement plug 181' to surface,(8" cases | ner of plugging this well in<br>pular's  Plug 100' above top per<br>cut (Lime, Blue Monday) alt bearing strata) asing plug, freshwater pro | RECI<br>Office of C<br>AUG<br>WV Dep<br>Environment | 9 2018 partment of ontal Protec        |

47-007-00827 A

09/21/2018

WV Department of Environmental Protection RECEIVED Office of Oil and Gas

P Denotes location of well on United States Topographic Maps, scale 1 to 62,500, intitude and longitude lines being represented by border lines as shown.

- Denotes one inch spaces on border line of original tracing.

Glenville South 301

Engineer's Registration No. 1227

6-6

Date\_April.17.1969

HOE IMPERIAL"

Drawing No.

Scale\_1": 40p : 640