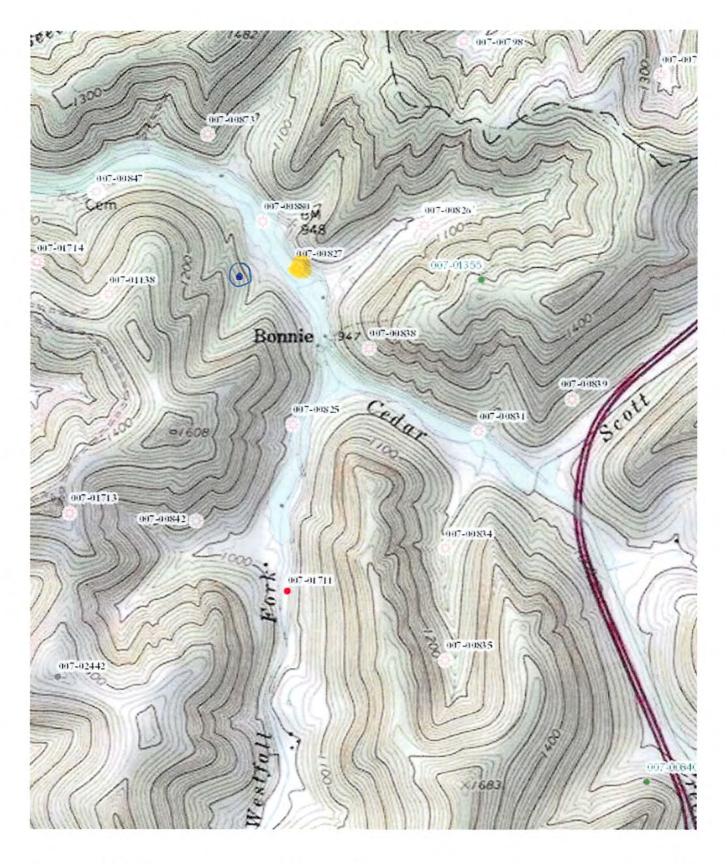

47-007-00827 A

09/21/2018

WV Department of Environmental Protection RECEIVED Office of Oil and Gas

P Denotes location of well on United States Topographic Maps, scale 1 to 62,500, intitude and longitude lines being represented by border lines as shown.