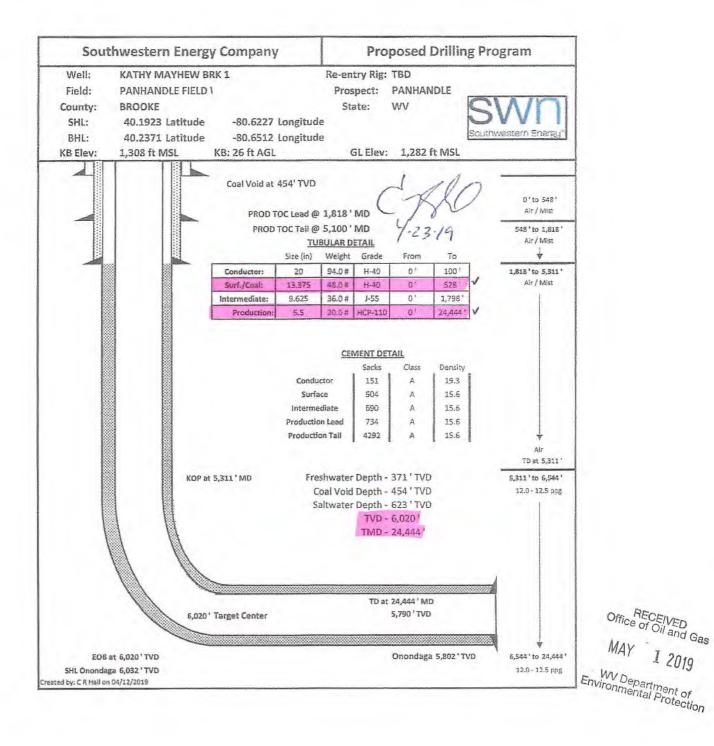

# STATE OF WEST VIRGINIA DEPARTMENT OF ENVIRONMENTAL PROTECTION, OFFICE OF OIL AND GAS WELL WORK PERMIT APPLICATION

| 1) Well Operator: SWN Production Co., LLC 49447757 009-Brooke 1- Buffalt 247-Bethany/64                                                                                                                                                          | 1.            |
|--------------------------------------------------------------------------------------------------------------------------------------------------------------------------------------------------------------------------------------------------|---------------|
| Operator ID County District Quadrangle                                                                                                                                                                                                           |               |
| 2) Operator's Well Number: Kathy Mayhew BRK 1H Well Pad Name: Kathy Mayhew PAD                                                                                                                                                                   |               |
| 3) Farm Name/Surface Owner: Kathy Lyna & Michael Mayhew, ET AL Public Road Access: Apple Pie Ridge Road                                                                                                                                          | _             |
| 4) Elevation, current ground: 1281' Elevation, proposed post-construction: 1281'                                                                                                                                                                 |               |
| 5) Well Type (a) Gas X Oil Underground Storage                                                                                                                                                                                                   | _             |
| Other  (b) If Gas Shallow × Deep  Horizontal ×                                                                                                                                                                                                   | -             |
| 6) Existing Pad: Yes or No yes 4. 23.10                                                                                                                                                                                                          | ĵ             |
| 7) Proposed Target Formation(s), Depth(s), Anticipated Thickness and Associated Pressure(s): Target Formation-Marcellus, Up-Dip Well to the North, Target Top TVD- 5977, Target Base TVD- 6032, Anticipated Thickness-55, Associated Pressure-39 | 21            |
| 8) Proposed Total Vertical Depth: 6020'                                                                                                                                                                                                          |               |
| 9) Formation at Total Vertical Depth: Marcellus                                                                                                                                                                                                  | _             |
| 10) Proposed Total Measured Depth: 24,444′ ✓                                                                                                                                                                                                     |               |
| 11) Proposed Horizontal Leg Length: 17,898.40' 🗸                                                                                                                                                                                                 | 20            |
| 12) Approximate Fresh Water Strata Depths: 371' * Best Casing Possible Availa                                                                                                                                                                    | ible          |
| 13) Method to Determine Fresh Water Depths: Nearby water well                                                                                                                                                                                    | _             |
| 14) Approximate Saltwater Depths: 623' Salinity Profile                                                                                                                                                                                          | -             |
| 15) Approximate Coal Seam Depths: 454'                                                                                                                                                                                                           | -             |
| 16) Approximate Depth to Possible Void (coal mine, karst, other): Possible Void 454'                                                                                                                                                             | _             |
| 17) Does Proposed well location contain coal seams directly overlying or adjacent to an active mine? Yes No _x                                                                                                                                   |               |
| (a) If Yes, provide Mine Info: Name:                                                                                                                                                                                                             |               |
| Depth:                                                                                                                                                                                                                                           |               |
| Seam:                                                                                                                                                                                                                                            |               |
| Owner:                                                                                                                                                                                                                                           | Office of Oil |
|                                                                                                                                                                                                                                                  |               |
|                                                                                                                                                                                                                                                  | MAY 1 2019    |

# CASING AND TUBING PROGRAM

| TYPE         | Size<br>(in) | New<br>or<br>Used | Grade                                                                                                                                                                                                                                                                                                                                                                                                                                                                                                                                                                                                                                                                                                                                                                                                                                                                                                                                                                                                                                                                                                                                                                                                                                                                                                                                                                                                                                                                                                                                                                                                                                                                                                                                                                                                                                                                                                                                                                                                                                                                                                                          | Weight per ft.<br>(lb/ft) | FOOTAGE: For<br>Drilling (ft) | INTERVALS:<br>Left in Well<br>(ft) | CEMENT:<br>Fill-up<br>(Cu. Ft.)/CTS     |                         |
|--------------|--------------|-------------------|--------------------------------------------------------------------------------------------------------------------------------------------------------------------------------------------------------------------------------------------------------------------------------------------------------------------------------------------------------------------------------------------------------------------------------------------------------------------------------------------------------------------------------------------------------------------------------------------------------------------------------------------------------------------------------------------------------------------------------------------------------------------------------------------------------------------------------------------------------------------------------------------------------------------------------------------------------------------------------------------------------------------------------------------------------------------------------------------------------------------------------------------------------------------------------------------------------------------------------------------------------------------------------------------------------------------------------------------------------------------------------------------------------------------------------------------------------------------------------------------------------------------------------------------------------------------------------------------------------------------------------------------------------------------------------------------------------------------------------------------------------------------------------------------------------------------------------------------------------------------------------------------------------------------------------------------------------------------------------------------------------------------------------------------------------------------------------------------------------------------------------|---------------------------|-------------------------------|------------------------------------|-----------------------------------------|-------------------------|
| Conductor    | 20"          | New               | H-40                                                                                                                                                                                                                                                                                                                                                                                                                                                                                                                                                                                                                                                                                                                                                                                                                                                                                                                                                                                                                                                                                                                                                                                                                                                                                                                                                                                                                                                                                                                                                                                                                                                                                                                                                                                                                                                                                                                                                                                                                                                                                                                           | 94#                       | 100'                          | 100'                               | CTS                                     |                         |
| Fresh Water  | 13 3/8"      | New               | H-40                                                                                                                                                                                                                                                                                                                                                                                                                                                                                                                                                                                                                                                                                                                                                                                                                                                                                                                                                                                                                                                                                                                                                                                                                                                                                                                                                                                                                                                                                                                                                                                                                                                                                                                                                                                                                                                                                                                                                                                                                                                                                                                           | 48#                       | 528'                          | 528' 🛪                             | 504 sx/CTS                              |                         |
| Coal         | See          | Surface           | Casing                                                                                                                                                                                                                                                                                                                                                                                                                                                                                                                                                                                                                                                                                                                                                                                                                                                                                                                                                                                                                                                                                                                                                                                                                                                                                                                                                                                                                                                                                                                                                                                                                                                                                                                                                                                                                                                                                                                                                                                                                                                                                                                         |                           |                               |                                    |                                         |                         |
| Intermediate | 9 5/8"       | New               | J-55                                                                                                                                                                                                                                                                                                                                                                                                                                                                                                                                                                                                                                                                                                                                                                                                                                                                                                                                                                                                                                                                                                                                                                                                                                                                                                                                                                                                                                                                                                                                                                                                                                                                                                                                                                                                                                                                                                                                                                                                                                                                                                                           | 36#                       | 1798'                         | 1798'                              | 690 sx/CTS                              |                         |
| Production   | 5 1/2"       | New               | HCP-110                                                                                                                                                                                                                                                                                                                                                                                                                                                                                                                                                                                                                                                                                                                                                                                                                                                                                                                                                                                                                                                                                                                                                                                                                                                                                                                                                                                                                                                                                                                                                                                                                                                                                                                                                                                                                                                                                                                                                                                                                                                                                                                        | 20#                       | 24,444                        | 24,444'                            | Core (Takes to a expression) was a very | <u> </u>                |
| Tubing       | 1            |                   |                                                                                                                                                                                                                                                                                                                                                                                                                                                                                                                                                                                                                                                                                                                                                                                                                                                                                                                                                                                                                                                                                                                                                                                                                                                                                                                                                                                                                                                                                                                                                                                                                                                                                                                                                                                                                                                                                                                                                                                                                                                                                                                                |                           |                               |                                    |                                         |                         |
| Liners       |              |                   |                                                                                                                                                                                                                                                                                                                                                                                                                                                                                                                                                                                                                                                                                                                                                                                                                                                                                                                                                                                                                                                                                                                                                                                                                                                                                                                                                                                                                                                                                                                                                                                                                                                                                                                                                                                                                                                                                                                                                                                                                                                                                                                                |                           |                               |                                    |                                         | * Best Casing Arailable |
|              |              | ,                 | abdiococción de la companya de la co |                           |                               | C-76                               | \$04.                                   | 2319                    |
| TYPE         | T            |                   | Wellbor                                                                                                                                                                                                                                                                                                                                                                                                                                                                                                                                                                                                                                                                                                                                                                                                                                                                                                                                                                                                                                                                                                                                                                                                                                                                                                                                                                                                                                                                                                                                                                                                                                                                                                                                                                                                                                                                                                                                                                                                                                                                                                                        | Wali                      | Ruret Pressure                | Max.<br>Associated                 |                                         | ement                   |

|              |           |                           |                     |                         | 8 6                                    | The second second second second |                                |
|--------------|-----------|---------------------------|---------------------|-------------------------|----------------------------------------|---------------------------------|--------------------------------|
| TYPE         | Size (in) | Wellbore<br>Diameter (in) | Wall Thickness (in) | Burst Pressure<br>(psi) | Max. Associated Surface Pressure (psi) | Cement<br>Type                  | Cement<br>Yield<br>(cu. ft./k) |
| Conductor    | 20"       | 30"                       | 0.25                | 2120                    | 81                                     | Class A                         | 1.19/50% Excess                |
| Fresh Water  | 13 3/8"   | 17.5"                     | 0.380               | 2740                    | 633                                    | Class A                         | 1.19/50% Excess                |
| Coal         | See       | Surface                   | Casing              |                         |                                        |                                 |                                |
| Intermediate | 9 5/8"    | 12 1/4"                   | 0.395               | 3950                    | 1768                                   | Class A                         | 1.19/50% Excess                |
| Production   | 5 1/2"    | 8 3/4"                    | 0.361               | 12360                   | 9500                                   | Class A                         | 1.20/15% Excess                |
| Tubing       |           |                           |                     |                         |                                        |                                 |                                |
| Liners       |           |                           |                     |                         |                                        |                                 |                                |

| *Note: Attach additional sheets as needed.                                                                                                                                                                                                          |                                                    |
|-----------------------------------------------------------------------------------------------------------------------------------------------------------------------------------------------------------------------------------------------------|----------------------------------------------------|
|                                                                                                                                                                                                                                                     |                                                    |
| All boreholes will be conditioned with circulation and rotation for a minimum of o continuing until operator is satisfied with borehole conditions.                                                                                                 | ne bottoms up and                                  |
| 25) Proposed borehole conditioning procedures:                                                                                                                                                                                                      |                                                    |
|                                                                                                                                                                                                                                                     |                                                    |
| See Attachment ***                                                                                                                                                                                                                                  |                                                    |
| 24) Describe all cement additives associated with each cement type:                                                                                                                                                                                 |                                                    |
|                                                                                                                                                                                                                                                     |                                                    |
| All casing strings will be ran with a centralizer at a minimum of 1 per every 3 join                                                                                                                                                                | its of casing.                                     |
| 23) Describe centralizer placement for each casing string:                                                                                                                                                                                          |                                                    |
| 22) Area to be disturbed for well pad only, less access road (acres): 5.96                                                                                                                                                                          |                                                    |
| 21) Total Area to be disturbed, including roads, stockpile area, pits, etc., (acres): 8.20                                                                                                                                                          |                                                    |
| consisting of high pressure production unites, vertical separation units, water an Max press and anticipated max rate- 9000 lbs @ 80 barrels a minute.                                                                                              | d oil storage tanks.                               |
| the wellbore until the entire lateral has been stimulated within the target formation<br>Then drilled out and the well is flowed back to surface. The well is produced thro                                                                         | on. All stage plugs are<br>ough surface facilities |
| Well will be perforated within the target formation and stimulated with a slurry of chemical additives at a high rate. This will be performed in stages with the plug                                                                               | and perf method along                              |
| 20) Describe fracturing/stimulating methods in detail, including anticipated max pressu                                                                                                                                                             |                                                    |
|                                                                                                                                                                                                                                                     |                                                    |
| freshwater is encountered deeper than anticipated it must be protected, set casi                                                                                                                                                                    | ng 50' below and cts.)                             |
| Drill and stimulate any potential zones between and including the Benson to Mai<br>encounter a void place basket above and below void area- balance cement to be<br>from basket to surface. Run casing not less than 20' below void nor more than 5 | oftom of <b>void</b> and grout                     |