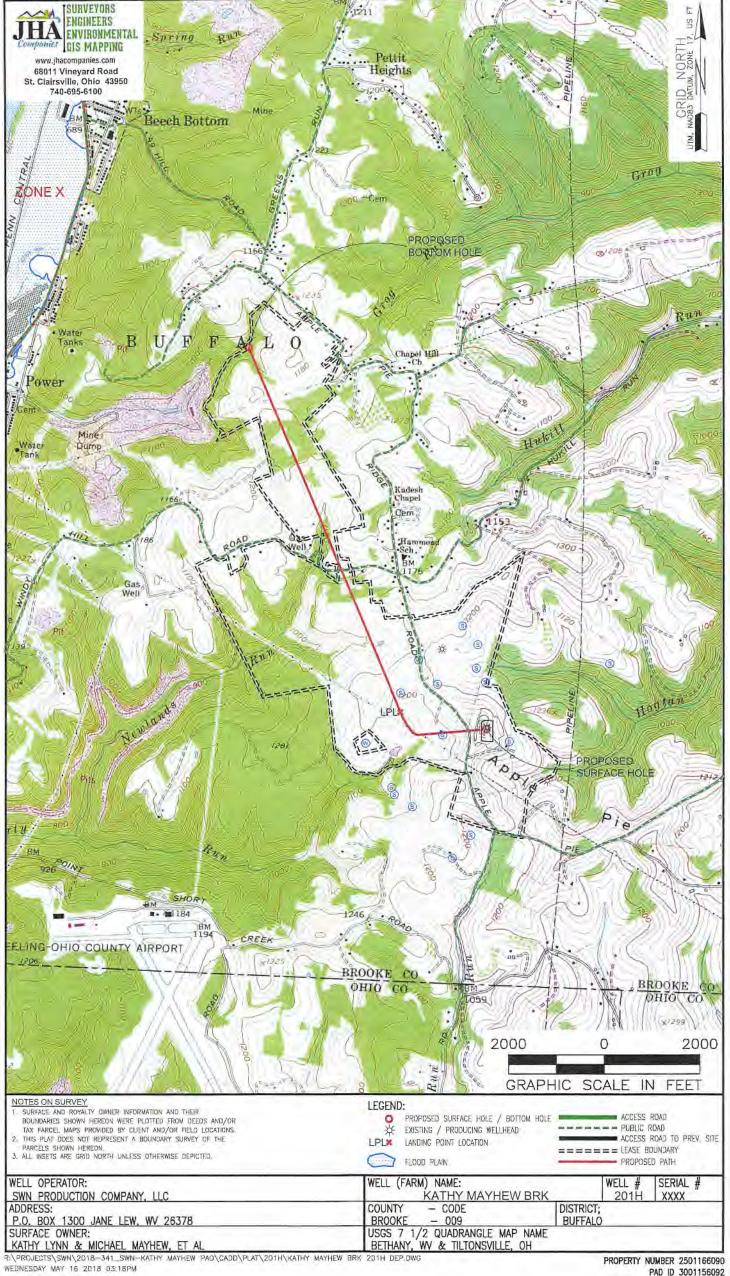

# STATE OF WEST VIRGINIA DEPARTMENT OF ENVIRONMENTAL PROTECTION, OFFICE OF OIL AND GAS WELL WORK PERMIT APPLICATION

| 1) Well Opera   | tor: SWN Pro     | duction Co., LL                                   | C 4      | 9447757        | Brooke          | 1- Buffal    | 247-Bethany/641                             |
|-----------------|------------------|---------------------------------------------------|----------|----------------|-----------------|--------------|---------------------------------------------|
|                 |                  |                                                   | (        | perator ID     | County          | District     | Quadrangle                                  |
| 2) Operator's   | Well Number:     | Kathy Mayhew I                                    | BRK 2    | 201H Well Pa   | ad Name: Kat    | ny Mayhew    | PAD                                         |
| 3) Farm Name    | /Surface Owner   | r: Kathy Lynn & Mic                               | nael, ET | AL Public Ro   | ad Access: A    | ople Pie Rid | ge Road                                     |
| 4) Elevation, c | urrent ground:   | 1281'                                             | Eleva    | tion, proposed | l post-construc | tion: 1281'  |                                             |
| 5) Well Type    | (a) Gas x Other  | Oil                                               |          | Uno            | derground Stor  | age          |                                             |
|                 | (b)If Gas S      | hallow x                                          |          | Deep           |                 |              |                                             |
| 6) Existing Pa  | d: Yes or No y   | lorizontal <u>x</u><br>ves                        |          | -              | d               | M            | )5-21-18                                    |
|                 |                  | n(s), Depth(s), An<br>Vell to the North, Target T |          |                |                 |              | :<br>Associated Pressure- 3905              |
| 8) Proposed To  | otal Vertical De | epth: 5995'                                       |          |                |                 |              |                                             |
|                 | t Total Vertical |                                                   | lus      |                |                 |              | <del></del>                                 |
| 10) Proposed    | Total Measured   | Depth: 14768                                      |          |                |                 |              |                                             |
| 11) Proposed I  | Horizontal Leg   | Length: 8193.8                                    | 8'       |                |                 |              |                                             |
| 12) Approxima   | ate Fresh Water  | Strata Depths:                                    | 37       | 71'            |                 |              |                                             |
| 13) Method to   | Determine Fres   | sh Water Depths:                                  | Nea      | arby Water W   | ell             |              |                                             |
| 14) Approxima   | ate Saltwater De | epths: 623' Salin                                 | nity Pr  | ofile          |                 |              |                                             |
| 15) Approxima   | ate Coal Seam I  | Depths: 454'                                      |          |                |                 |              |                                             |
| 16) Approxima   | ate Depth to Pos | ssible Void (coal                                 | mine,    | karst, other): | possible void   | 1 454'       |                                             |
|                 |                  | on contain coal s<br>to an active mine            |          | Yes            | N               | o X          | RECEIVED<br>Office of Oil and Gas           |
| (a) If Yes, pr  | ovide Mine Info  | o: Name:                                          |          |                |                 |              | SEP 1 9 2018                                |
| ,,,             |                  | Depth:                                            |          |                |                 |              | W Department of<br>Environmental Protection |
|                 |                  | Seam:                                             |          |                |                 |              | Environment                                 |
|                 |                  | Owner:                                            |          |                |                 |              |                                             |

Environmental Protection

<sup>\*</sup>Note: Attach additional sheets as needed.

4379'-

|       | WELL BORE TABLE FOR SURFACE / ROYALTY O      | OWNERS           |
|-------|----------------------------------------------|------------------|
| TRACT | SURFACE OWNER (S) / ROYALTY OWNER (R)        | TAX PARCEL       |
| 1     | KATHY LYNN & MICHAEL MAYHEW, ET AL (S/R)     | 03-B42-0027.0000 |
| TRACT | SURFACE OWNER                                | TAX PARCEL       |
| 2     | JAY GLEN COLLINS                             | 03-B41-0080.0000 |
| 3     | JOSEPH P., SR. & ROBIN M. SCRIP              | 03-B41-0080.0002 |
| 4     | SANDRA W. BUTLER                             | 03-B41-0071.0000 |
| 5     | WILLIAM & DAWNA MILLER                       | 03-B41-0061.0000 |
| 5     | SANDRA BUTLER                                | 03-B41-0068.0000 |
| 7     | ROBERT LEE & DELMA LOU HUFFMAN               | 03-B41-0067.0000 |
| 8     | CARL & JUDITH SPENCER                        | 03-B41-0065.0000 |
| 9     | ERNEST F. & JOANNE CAPP                      | 03-B41-0064.0000 |
| 10    | MARK PHILLIPS (%), GAIL ATKINSON (%) & ET AL | 03-B36.0107.0000 |
| 11    | WINDSOR POWER HOUSE COAL COMPANY             | 03-B36-0104.0000 |