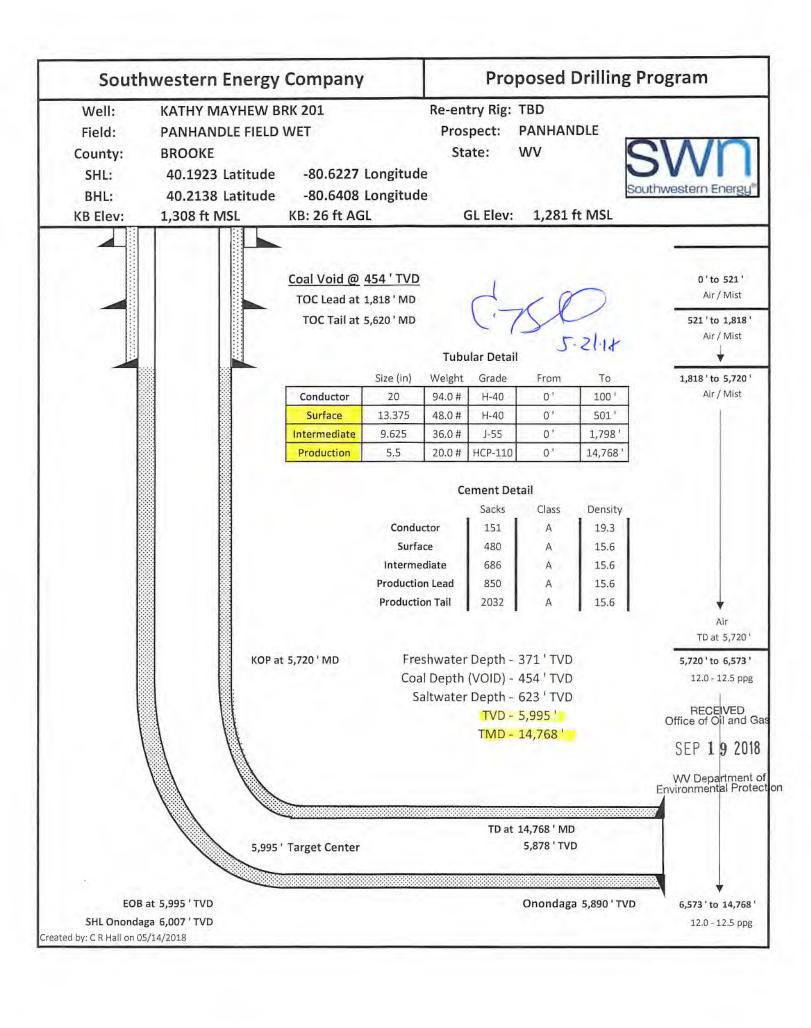

47-009-00208-00-00

Extend lateral 7,042.36' to 8,193.88' and measured depth 13,704' to 14,768'

# STATE OF WEST VIRGINIA DEPARTMENT OF ENVIRONMENTAL PROTECTION, OFFICE OF OIL AND GAS WELL WORK PERMIT APPLICATION

| 1) Well Opera   | tor: SWN Pro     | duction Co., LL                                   | C 4      | 9447757        | Brooke          | 1- Buffal    | 247-Bethany/641                             |
|-----------------|------------------|---------------------------------------------------|----------|----------------|-----------------|--------------|---------------------------------------------|
|                 |                  |                                                   | (        | perator ID     | County          | District     | Quadrangle                                  |
| 2) Operator's   | Well Number:     | Kathy Mayhew I                                    | BRK 2    | 201H Well Pa   | ad Name: Kat    | ny Mayhew    | PAD                                         |
| 3) Farm Name    | /Surface Owner   | r: Kathy Lynn & Mic                               | nael, ET | AL Public Ro   | ad Access: A    | ople Pie Rid | ge Road                                     |
| 4) Elevation, c | urrent ground:   | 1281'                                             | Eleva    | tion, proposed | l post-construc | tion: 1281'  |                                             |
| 5) Well Type    | (a) Gas x Other  | Oil                                               |          | Uno            | derground Stor  | age          |                                             |
|                 | (b)If Gas S      | hallow x                                          |          | Deep           |                 |              |                                             |
| 6) Existing Pa  | d: Yes or No y   | lorizontal <u>x</u><br>ves                        |          | -              | d               | M            | )5-21-18                                    |
|                 |                  | n(s), Depth(s), An<br>Vell to the North, Target T |          |                |                 |              | :<br>Associated Pressure- 3905              |
| 8) Proposed To  | otal Vertical De | epth: 5995'                                       |          |                |                 |              |                                             |
|                 | t Total Vertical |                                                   | lus      |                |                 |              | <del></del>                                 |
| 10) Proposed    | Total Measured   | Depth: 14768                                      |          |                |                 |              |                                             |
| 11) Proposed I  | Horizontal Leg   | Length: 8193.8                                    | 8'       |                |                 |              |                                             |
| 12) Approxima   | ate Fresh Water  | Strata Depths:                                    | 37       | 71'            |                 |              |                                             |
| 13) Method to   | Determine Fres   | sh Water Depths:                                  | Nea      | arby Water W   | ell             |              |                                             |
| 14) Approxima   | ate Saltwater De | epths: 623' Salin                                 | nity Pr  | ofile          |                 |              |                                             |
| 15) Approxima   | ate Coal Seam I  | Depths: 454'                                      |          |                |                 |              |                                             |
| 16) Approxima   | ate Depth to Pos | ssible Void (coal                                 | mine,    | karst, other): | possible void   | 1 454'       |                                             |
|                 |                  | on contain coal s<br>to an active mine            |          | Yes            | N               | o X          | RECEIVED<br>Office of Oil and Gas           |
| (a) If Yes, pr  | ovide Mine Info  | o: Name:                                          |          |                |                 |              | SEP 1 9 2018                                |
| ,,,             |                  | Depth:                                            |          |                |                 |              | W Department of<br>Environmental Protection |
|                 |                  | Seam:                                             |          |                |                 |              | Environment                                 |
|                 |                  | Owner:                                            |          |                |                 |              |                                             |

# CASING AND TUBING PROGRAM

| ТҮРЕ         | Size<br>(in) | New<br>or<br>Used | Grade      | Weight per ft. (lb/ft) | FOOTAGE: For<br>Drilling (ft) | INTERVALS:<br>Left in Well<br>(ft) | CEMENT:<br>Fill-up<br>(Cu. Ft.)/CTS        |
|--------------|--------------|-------------------|------------|------------------------|-------------------------------|------------------------------------|--------------------------------------------|
| Conductor    | 20"          | New               | H-40       | 94#                    | 100'                          | 100'                               | CTS                                        |
| Fresh Water  | 13 3/8"      | New               | H-40       | 48#                    | 501'                          | 501'                               | 480 sx/CTS                                 |
| Coal         |              |                   |            |                        |                               |                                    |                                            |
| Intermediate | 9 5/8"       | New               | J-55       | 36#                    | 1798'                         | 1798'                              | 686 sx/CTS                                 |
| Production   | 5 1/2"       | New               | HCP-110    | 20#                    | 14768'                        | 14768'                             | Lead 850sx tall 2032sx/100' inside interes |
| Tubing       |              |                   |            |                        |                               |                                    |                                            |
| Liners       |              |                   | $\eta = 0$ |                        |                               |                                    |                                            |

| TYPE         | Size (in) | Wellbore<br>Diameter (in) | Wall<br>Thickness<br>(in) | Burst Pressure<br>(psi) | Max. Associated Surface Pressure (psi) | Cement<br>Type | Cement Yield (cu. ft./k) |
|--------------|-----------|---------------------------|---------------------------|-------------------------|----------------------------------------|----------------|--------------------------|
| Conductor    | 20"       | 30"                       | 0.25                      | 2120                    | 81                                     | Class A        | 1.19/50% Excess          |
| Fresh Water  | 13 3/8"   | 17.5"                     | 0.380                     | 2740                    | 633                                    | Class A        | 1.19/50% Excess          |
| Coal         | 9 5/8"    | 12 1/4"                   | 0.395                     | 3950                    | 1768                                   | Class A        | 1.19/50% Excess          |
| Intermediate | 7"        | 8 3/4"                    | 0.317                     | 4360                    | 3250                                   | Class A        | 1.20/15% Excess          |
| Production   | 5 1/2"    | 8 3/4"                    | 0.361                     | 12360                   | 9500                                   | Class A        | 1.20/15% Excess          |
| Tubing       |           |                           |                           |                         |                                        |                |                          |
| Liners       |           | T T                       |                           |                         |                                        |                |                          |

Drill and stimulate any potential zones between and including the Benson to Marcellus. \*\*If we should encounter a void place basket above and below void area- balance cement to bottom of void and grout from basket to surface. Run casing not less than 20' below void nor more than 50' below void. (\*If freshwater is encountered deeper than anticipated it must be protected, set casing 50' below and cts.)