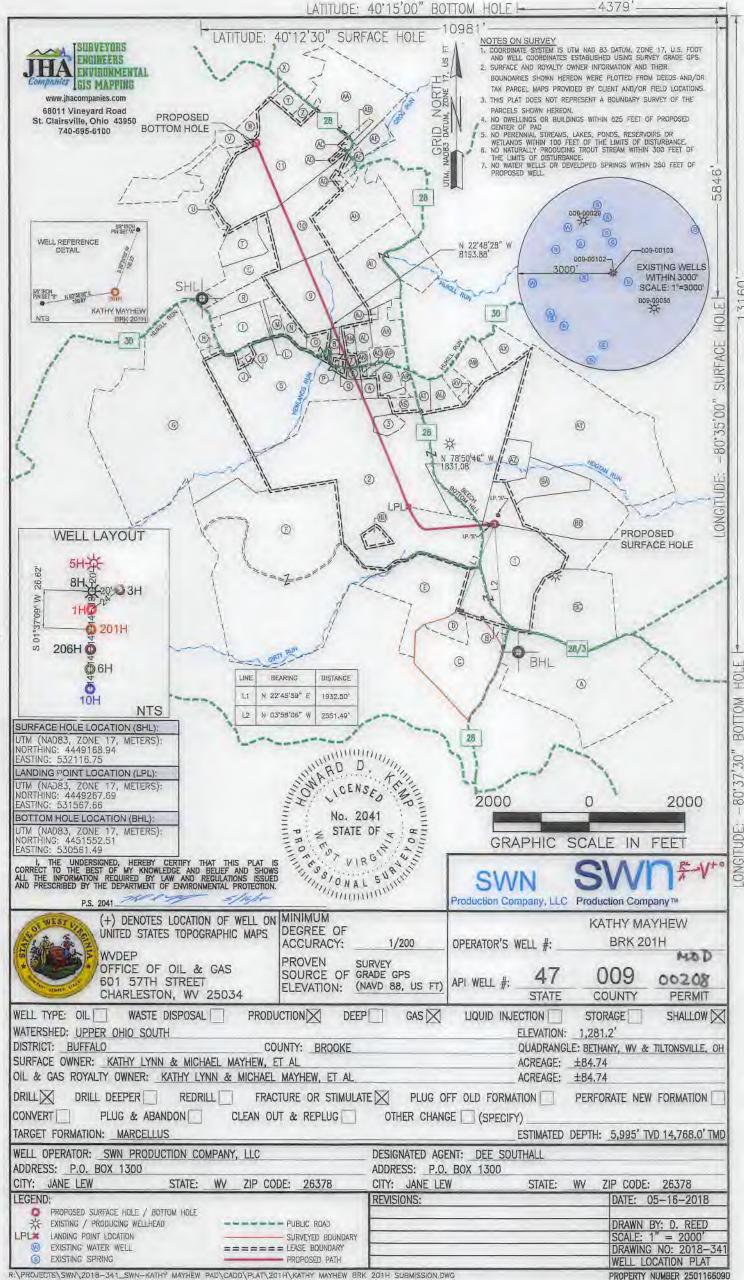

# STATE OF WEST VIRGINIA DEPARTMENT OF ENVIRONMENTAL PROTECTION, OFFICE OF OIL AND GAS WELL WORK PERMIT APPLICATION

| 1) Well Opera   | tor: SWN Pro     | duction Co., LL                                   | C 4      | 9447757        | Brooke          | 1- Buffal    | 247-Bethany/641                             |
|-----------------|------------------|---------------------------------------------------|----------|----------------|-----------------|--------------|---------------------------------------------|
|                 |                  |                                                   | (        | perator ID     | County          | District     | Quadrangle                                  |
| 2) Operator's   | Well Number:     | Kathy Mayhew I                                    | BRK 2    | 201H Well Pa   | ad Name: Kat    | ny Mayhew    | PAD                                         |
| 3) Farm Name    | /Surface Owner   | r: Kathy Lynn & Mic                               | nael, ET | AL Public Ro   | ad Access: A    | ople Pie Rid | ge Road                                     |
| 4) Elevation, c | urrent ground:   | 1281'                                             | Eleva    | tion, proposed | l post-construc | tion: 1281'  |                                             |
| 5) Well Type    | (a) Gas x Other  | Oil                                               |          | Uno            | derground Stor  | age          |                                             |
|                 | (b)If Gas S      | hallow x                                          |          | Deep           |                 |              |                                             |
| 6) Existing Pa  | d: Yes or No y   | lorizontal <u>x</u><br>ves                        |          | -              | d               | M            | )5-21-18                                    |
|                 |                  | n(s), Depth(s), An<br>Vell to the North, Target T |          |                |                 |              | :<br>Associated Pressure- 3905              |
| 8) Proposed To  | otal Vertical De | epth: 5995'                                       |          |                |                 |              |                                             |
|                 | t Total Vertical |                                                   | lus      |                |                 |              | <del></del>                                 |
| 10) Proposed    | Total Measured   | Depth: 14768                                      |          |                |                 |              |                                             |
| 11) Proposed I  | Horizontal Leg   | Length: 8193.8                                    | 8'       |                |                 |              |                                             |
| 12) Approxima   | ate Fresh Water  | Strata Depths:                                    | 37       | 71'            |                 |              |                                             |
| 13) Method to   | Determine Fres   | sh Water Depths:                                  | Nea      | arby Water W   | ell             |              |                                             |
| 14) Approxima   | ate Saltwater De | epths: 623' Salin                                 | nity Pr  | ofile          |                 |              |                                             |
| 15) Approxima   | ate Coal Seam I  | Depths: 454'                                      |          |                |                 |              |                                             |
| 16) Approxima   | ate Depth to Pos | ssible Void (coal                                 | mine,    | karst, other): | possible void   | 1 454'       |                                             |
|                 |                  | on contain coal s<br>to an active mine            |          | Yes            | N               | o X          | RECEIVED<br>Office of Oil and Gas           |
| (a) If Yes, pr  | ovide Mine Info  | o: Name:                                          |          |                |                 |              | SEP 1 9 2018                                |
| ,,,             |                  | Depth:                                            |          |                |                 |              | W Department of<br>Environmental Protection |
|                 |                  | Seam:                                             |          |                |                 |              | Environment                                 |
|                 |                  | Owner:                                            |          |                |                 |              |                                             |

Environmental Protection

<sup>\*</sup>Note: Attach additional sheets as needed.

4379'-

|       | WELL BORE TABLE FOR SURFACE / ROYALTY O      | OWNERS           |
|-------|----------------------------------------------|------------------|
| TRACT | SURFACE OWNER (S) / ROYALTY OWNER (R)        | TAX PARCEL       |
| 1     | KATHY LYNN & MICHAEL MAYHEW, ET AL (S/R)     | 03-B42-0027.0000 |
| TRACT | SURFACE OWNER                                | TAX PARCEL       |
| 2     | JAY GLEN COLLINS                             | 03-B41-0080.0000 |
| 3     | JOSEPH P., SR. & ROBIN M. SCRIP              | 03-B41-0080.0002 |
| 4     | SANDRA W. BUTLER                             | 03-B41-0071.0000 |
| 5     | WILLIAM & DAWNA MILLER                       | 03-B41-0061.0000 |
| 5     | SANDRA BUTLER                                | 03-B41-0068.0000 |
| 7     | ROBERT LEE & DELMA LOU HUFFMAN               | 03-B41-0067.0000 |
| 8     | CARL & JUDITH SPENCER                        | 03-B41-0065.0000 |
| 9     | ERNEST F. & JOANNE CAPP                      | 03-B41-0064.0000 |
| 10    | MARK PHILLIPS (%), GAIL ATKINSON (%) & ET AL | 03-B36.0107.0000 |
| 11    | WINDSOR POWER HOUSE COAL COMPANY             | 03-B36-0104.0000 |