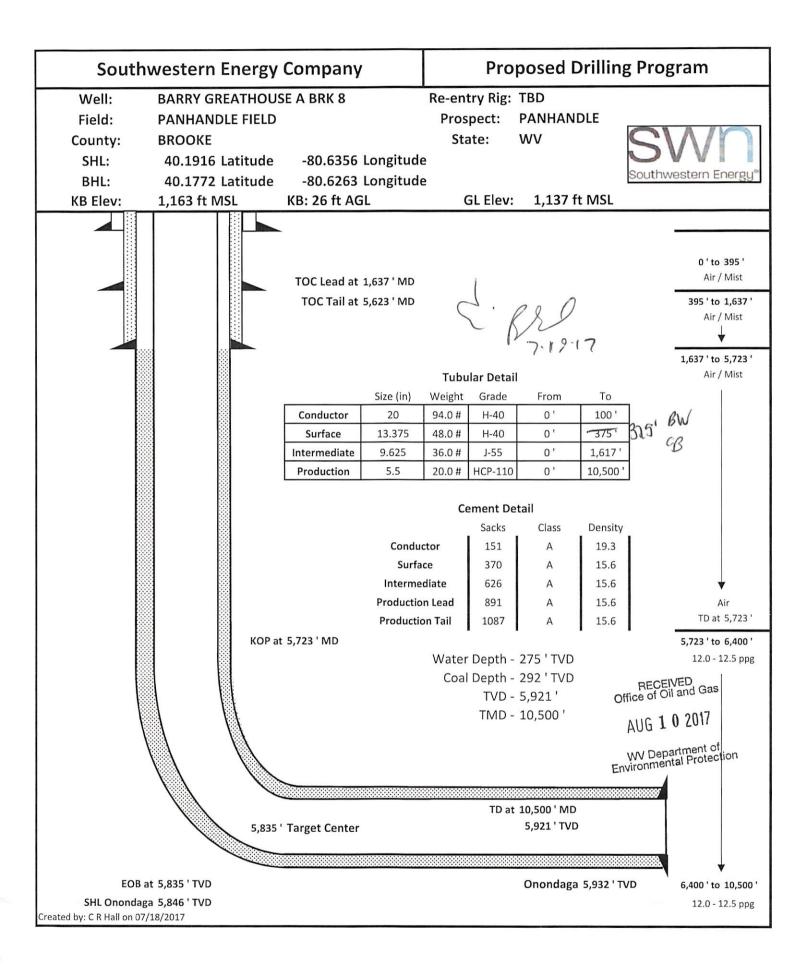

#### STATE OF WEST VIRGINIA DEPARTMENT OF ENVIRONMENTAL PROTECTION, OFFICE OF OIL AND GAS WELL WORK PERMIT APPLICATION

| 1) Well Operator: SWN Produ                                            | ction Co., LLC              | 494512924                      | 009-Brooke       | 3-Buffalo 641-Tiltonsville                        |
|------------------------------------------------------------------------|-----------------------------|--------------------------------|------------------|---------------------------------------------------|
|                                                                        |                             | Operator ID                    | County           | District Quadrangle                               |
| 2) Operator's Well Number: Bar                                         | ry Greathouse A I           | BRK 8H Well Pad                | Name: Barry      | Greathouse A BRK PAD                              |
| 3) Farm Name/Surface Owner: _                                          | Barry L. & Patricia A. Grea | <sup>athouse</sup> Public Road | d Access: Grity  | / Run                                             |
| 4) Elevation, current ground:                                          | 1564' Ele                   | evation, proposed p            | oost-constructio | on: 1564'                                         |
| 5) Well Type (a) Gas X                                                 | Oil                         |                                | rground Storag   | e                                                 |
| Other                                                                  |                             |                                | 02 ~ +           |                                                   |
| (b)If Gas Shal                                                         | low X                       | Deep                           |                  |                                                   |
| Hori                                                                   | zontal X                    |                                | 2                | 0                                                 |
| 6) Existing Pad: Yes or No Yes                                         |                             |                                | Ĺ,               | 1.19.17                                           |
| 7) Proposed Target Formation(s)<br>Target Formation- Marcellus, Target |                             | -                              | •                | essure(s):<br>ess- 41', Associated Pressure- 3553 |
|                                                                        |                             |                                |                  |                                                   |
| 8) Proposed Total Vertical Depth                                       |                             |                                |                  |                                                   |
| 9) Formation at Total Vertical De                                      | epth: Marcellus             | <u></u>                        |                  |                                                   |
| 10) Proposed Total Measured De                                         | pth: 10500'                 |                                |                  |                                                   |
| 11) Proposed Horizontal Leg Ler                                        | ngth: 4099.0'               |                                |                  |                                                   |
| 12) Approximate Fresh Water St                                         | rata Depths:                | 275'                           |                  |                                                   |
| 13) Method to Determine Fresh                                          | Water Depths: fr            | rom correlation of             | nearby water     | wells                                             |
| 14) Approximate Saltwater Dept                                         |                             |                                |                  |                                                   |
| 15) Approximate Coal Seam Dep                                          | oths: 292'                  |                                |                  |                                                   |
| 16) Approximate Depth to Possib                                        | ole Void (coal mi           | ne, karst, other): <u>N</u>    | lone that we a   | are aware of.                                     |
| 17) Does Proposed well location directly overlying or adjacent to a    |                             | ns<br>Yes                      | No               | RECEIVED<br>Office of Oil and Gas<br>AUG 1 0 2017 |
| (a) If Yes, provide Mine Info:                                         | Name:                       |                                |                  |                                                   |
|                                                                        | Depth:                      |                                |                  | WV Department of<br>Environmental Protection      |
|                                                                        | Seam:                       |                                |                  |                                                   |
|                                                                        | Owner:                      |                                |                  |                                                   |

#### CASING AND TUBING PROGRAM

| ТҮРЕ         | <u>Size</u><br>(in) | <u>New</u><br><u>or</u><br><u>Used</u> | Grade   | <u>Weight per ft.</u><br>(lb/ft) | <u>FOOTAGE: For</u><br><u>Drilling (ft)</u> | INTERVALS:<br>Left in Well<br>(ft) | CEMENT:<br>Fill-up<br>(Cu. Ft.)/CTS        |
|--------------|---------------------|----------------------------------------|---------|----------------------------------|---------------------------------------------|------------------------------------|--------------------------------------------|
| Conductor    | 20"                 | New                                    | H-40    | 94#                              | 100'                                        | J 100'                             | CTS                                        |
| Fresh Water  | 13 3/8"             | New                                    | H-40    | 48#                              | -375-226                                    | · - <del>375'</del> 375'           | 370 sx/CTS                                 |
| Coal         | 9 5/8"              | New                                    | J-55    | 36#                              | 1617'                                       | <b>v</b> 1617'                     | 626 sx/CTS                                 |
| Intermediate | 7"                  | New                                    | J-55    | 20#                              | If Needed                                   | If Needed                          | If Needed/As Needed                        |
| Production   | 5 1/2"              | New                                    | HCP-110 | 20#                              | 10500'                                      | 10500'                             | Lead 891sx tail 1087sx/100' inside integra |
| Tubing       | 2 3/8"              | New                                    | HCP-110 | 4.7#                             | Approx. 5835'                               | Approx. 5835'                      |                                            |
| Liners       |                     | -                                      |         |                                  |                                             |                                    |                                            |

| TYPE Wall Group Well Cement |           |                                         |                                                |                         |                                                                     |                              |                                              |
|-----------------------------|-----------|-----------------------------------------|------------------------------------------------|-------------------------|---------------------------------------------------------------------|------------------------------|----------------------------------------------|
| ТҮРЕ                        | Size (in) | <u>Wellbore</u><br><u>Diameter (in)</u> | <u>Wall</u><br><u>Thickness</u><br><u>(in)</u> | Burst Pressure<br>(psi) | <u>Anticipated</u><br><u>Max? Internal</u><br><u>Pressure (psi)</u> | <u>Cement</u><br><u>Type</u> | <u>Cement</u><br><u>Yield</u><br>(cu. ft./k) |
| Conductor                   | 20"       | 30"                                     | 0.25                                           | 2120                    | 81                                                                  | Class A                      | 1.19/50% Excess                              |
| Fresh Water                 | 13 3/8"   | 17.5"                                   | 0.380                                          | 2740                    | 633                                                                 | Class A                      | 1.19/50% Excess                              |
| Coal                        | 9 5/8"    | 12 1/4"                                 | 0.395                                          | 3950                    | 1768                                                                | Class A                      | 1.19/50% Excess                              |
| Intermediate                | 7"        | 8 3/4"                                  | 0.317                                          | 4360                    | 3250                                                                | Class A                      |                                              |
| Production                  | 5 1/2"    | 8 3/4"                                  | 0.361                                          | 12360                   | 9500                                                                | Class A                      | 1.20/50% Excess                              |
| Tubing                      | 2 3/8"    | 4.778"                                  | 0.190                                          | Approx 8193'            | Approx 8193'                                                        |                              |                                              |
| Liners                      |           |                                         |                                                |                         |                                                                     |                              |                                              |