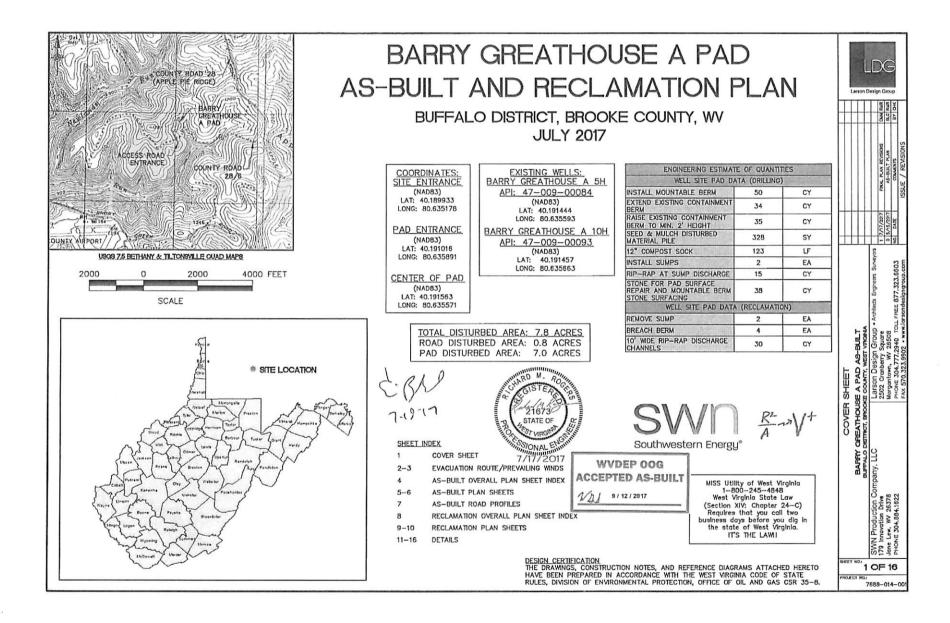

| 21) Total Area to be disturbed | l, including roads, stockpile | area, pits, etc., (acres): 7.8 |  |
|--------------------------------|-------------------------------|--------------------------------|--|
|--------------------------------|-------------------------------|--------------------------------|--|

22) Area to be disturbed for well pad only, less access road (acres): 7.0

23) Describe centralizer placement for each casing string:

All casing strings will be ran with a centralizer at a minimum of 1 per every 3 joints of casing