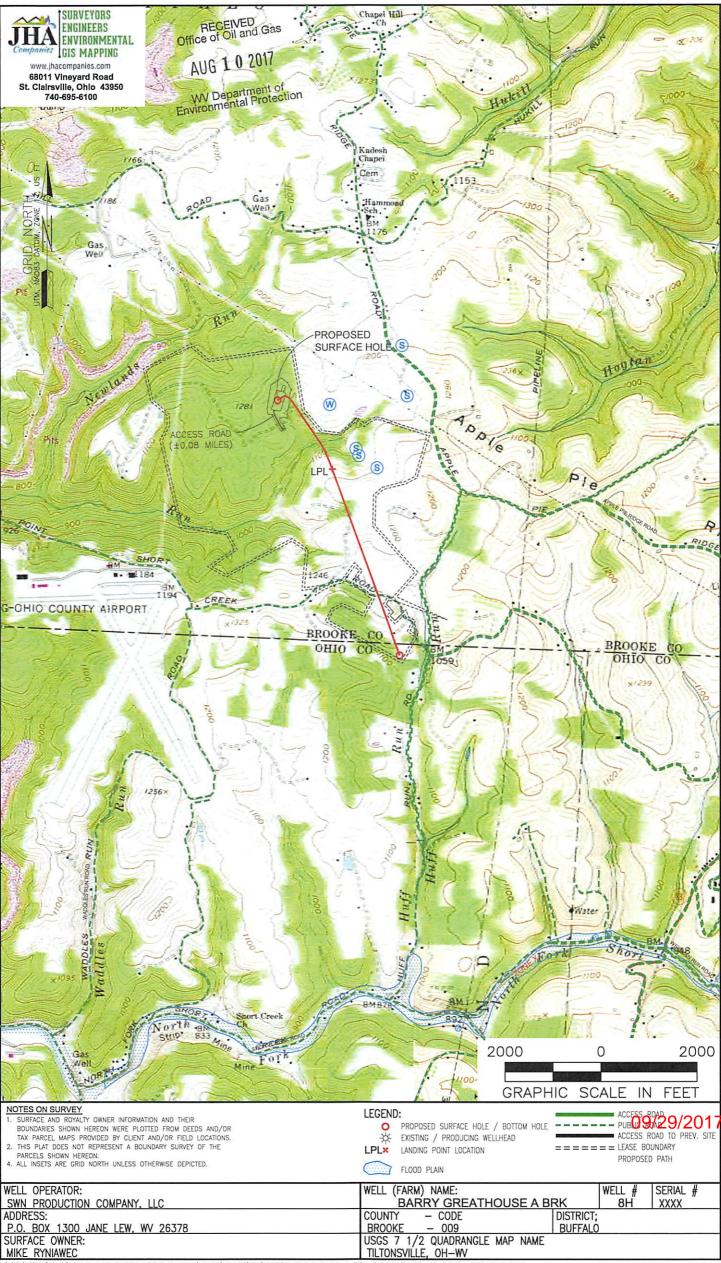

RE: Proposed New Well Barry Greathouse A BRK 8H

Dear Ms. Adkins

SWN has reviewed the area of the above mentioned well and discovered no shallow wells within 500' of the lateral. This well is situated on the Greathouse's property, in Buffalo District, Brooke County, West Virginia.