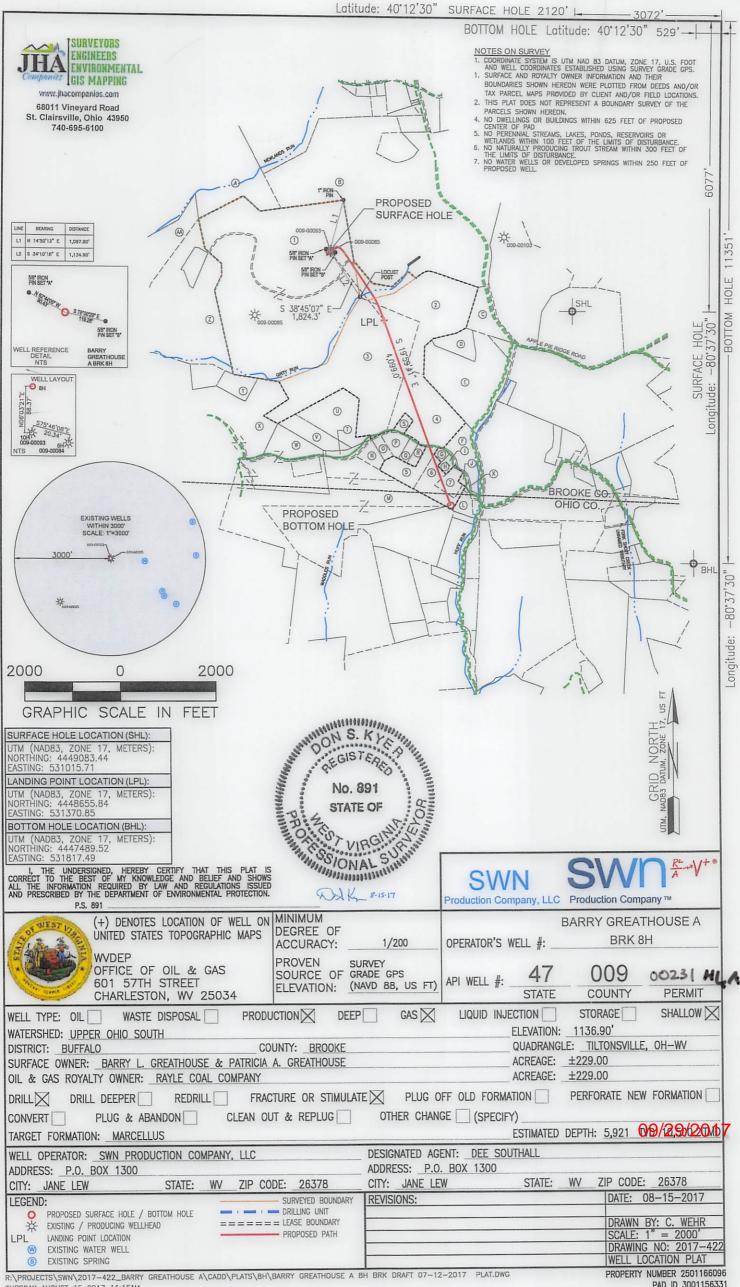

TUESDAY AUGUST 15 2017 11:16AM

PAD ID 3001156331

| WELL BORE TABLE FOR SURFACE / ROYALTY OWNERS                                 |                                                  |                  |        |  |  |
|------------------------------------------------------------------------------|--------------------------------------------------|------------------|--------|--|--|
| TRACT                                                                        | SURFACE OWNER (S) / ROYALTY OWNER (R) TAX PARCEL |                  | ACRES  |  |  |
| 1 BARRY L. GREATHOUSE & PATRICIA A. GREATHOUSE (S)<br>RAYLE COAL COMPANY (R) |                                                  | 03-B41-0082.0000 | 229.00 |  |  |
| TRACT                                                                        | SURFACE OWNER                                    | TAX PARCEL       | ACRES  |  |  |
| 2                                                                            | DALE T. WOOD & MARY R. WOOD (JTWROS)             | 03-B41-0084.0000 | 47.80  |  |  |
| 3                                                                            | DANNY GENE BRITT & VIRGINIA MARGARET BRITT       | 03-B46-0027.0000 | 106.53 |  |  |
| 4                                                                            | JAMES B. GEBHARDT & MELISSA D. GEBHARDT          | 03-B46-0029.0000 | 27.20  |  |  |
| 5                                                                            | TERRY L. CRUPE                                   | 03-B46-0033.0000 | 10.34  |  |  |
| 6                                                                            | ALFRED E. SCHELL & DONNA L. SCHELL               | 03-B46-0037.0000 | 10.23  |  |  |
| 7                                                                            | ALFRED E. SCHELL & DONNA L. SCHELL               | 03-B46-0039.0000 | 5.00   |  |  |

|       | ADJOINING OWNERS TABLE                                                                                         |                  |        |
|-------|----------------------------------------------------------------------------------------------------------------|------------------|--------|
| TRACT | SURFACE OWNER                                                                                                  | TAX PARCEL       | ACRES  |
| А     | ROBERT J. MILLER JR. & LINDA MILLER                                                                            | 03-B41-0047.0000 | 209.00 |
| В     | JAY GLEN COLLINS                                                                                               | 03-B41-0080.0000 | 291.95 |
| С     | KATHY LYNN MAYHEW & MICHAEL ETAL.                                                                              | 03-B42-0027.0000 | 84.74  |
| D     | DALE T. WOOD & MARY R. WOOD                                                                                    | 03-B46-0046.0000 | 7.51   |
| E     | BETSY D. TUSTIN                                                                                                | 03-B47-0002.0001 | 54.03  |
| F     | ERIC J. TUSTIN                                                                                                 | 03-B46-0029.0001 | 14.70  |
| G     | DEBRA KISNER                                                                                                   | 03-B46-0034.0000 | 1.00   |
| Н     | DONA LEE KLAGES                                                                                                | 03-B46-0036.0000 | 1.00   |
| 1     | DONA LEE KLAGES                                                                                                | 03-B46-0035.0000 | 1.00   |
| J     | WILLARD ARDEN HARRIS JR. & CANDACE JEAN HARRIS                                                                 | 03-B46-0038.0000 | 1.00   |
| К     | WILLARD ARDEN HARRIS JR. & CANDACE JEAN HARRIS                                                                 | 03-B46-0040.0000 | 0.442  |
| L     | TIMOTHY E. KERNS & JEANETTE M. KERNS                                                                           | 03-B46-0040.0001 | 5.47   |
| М     | MY THREE SONS HOLDINGS LP.                                                                                     | 03-B46-0024.0000 | 76.59  |
| Ν     | GARY L. WILLIAMS                                                                                               | 03-B46-0025.0000 | 4.00   |
| 0     | REBECCA FRIEND                                                                                                 | 03-B46-0026.0000 | 2.00   |
| Ρ     | GRACE FRIEND                                                                                                   | 03-B46-0030.0000 | 4.00   |
| Q     | CRAIG ALLEN PITNER                                                                                             | 03-B46-0031.0000 | 2.13   |
| R     | CHARLES P. GEBHARDT; FRIEDA ANN GEBHARDT & JAMES B.<br>GEBHARDT; HUSBAND, WIFE AND SON, RESPECTIVELY, (JTWROS) | 03-B46-0032.0000 | 2.00   |
| S     | CHARLES J. SAVAGE (LC-DAVE & SHIRLEY MORRIS)                                                                   | 03-B46-0028.0000 | 2.33   |
| Т     | BUSTER T. BLAKE & BARBARA BLAKE                                                                                | 03-B46-0023.0000 | 2.29   |
| U     | TRACY GILBERT                                                                                                  | 03-B46-0022.0000 | 21.14  |
| V     | TRACY GILBERT                                                                                                  | 03-B46-0022.0001 | 10.00  |
| W     | BRUCE BONAR & WILLIAM BONAR                                                                                    | 03-B46-0020.0000 | 113.00 |
| Х     | BOARD OF COMM. OHIO COUNTY, WHG OHIO COUNTY<br>AIRPORT AUTH.                                                   | 04-R05-0010.0000 | 688.03 |
| Y     | STACY A. GREATHOUSE HAYMAN & PATRICIA A. GREATHOUSE<br>(JTWROS)                                                | 03-B46-0041.0000 | 5.56   |
| Z     | BARRY L. GREATHOUSE & PATRICIA ANN GREATHOUSE                                                                  | 03-B41-0083.0000 | 83.41  |
| AA    | BARRY L. GREATHOUSE & PATRICIA ANN GREATHOUSE                                                                  | 03-B41-0032.0000 | 57.28  |