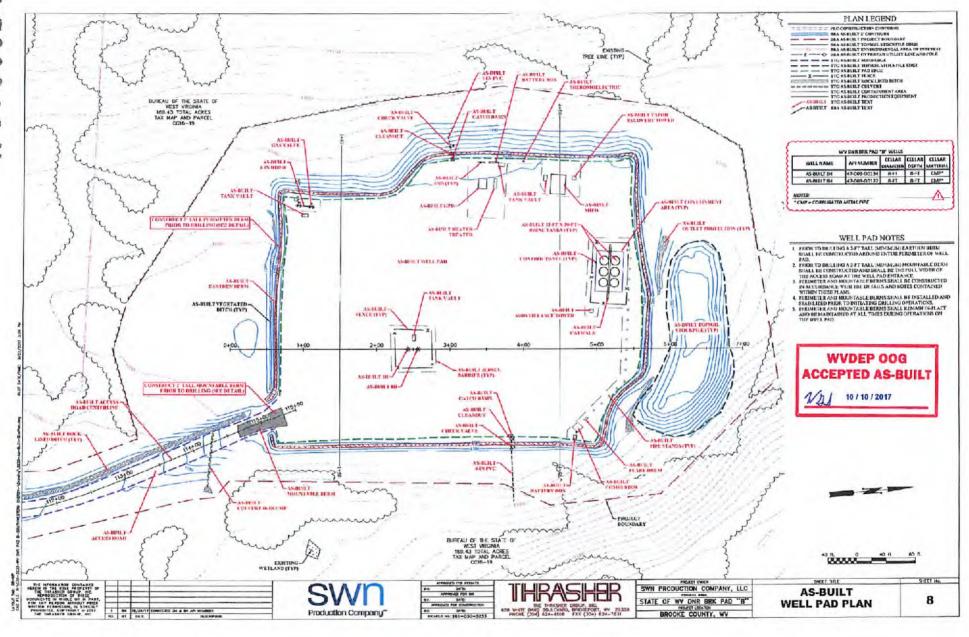

| 21) Total Area to be disturbed, including roads, stockpile area, pits, etc., (acres): 13.50       |  |  |  |  |  |  |  |
|---------------------------------------------------------------------------------------------------|--|--|--|--|--|--|--|
| 22) Area to be disturbed for well pad only, less access road (acres): 9.31                        |  |  |  |  |  |  |  |
| 23) Describe centralizer placement for each casing string:                                        |  |  |  |  |  |  |  |
| All casing strings will be ran with a centralizer at a minimum of 1 per every 3 joints of casing. |  |  |  |  |  |  |  |
| 24) Describe all cement additives associated with each cement type:                               |  |  |  |  |  |  |  |
| See Attachment ***                                                                                |  |  |  |  |  |  |  |
|                                                                                                   |  |  |  |  |  |  |  |

RECEIVED Office of Oil and

JAN 16 2011

<sup>\*</sup>Note: Attach additional sheets as needed.

| Schlumberger | Cement | Additives |
|--------------|--------|-----------|
|              |        |           |