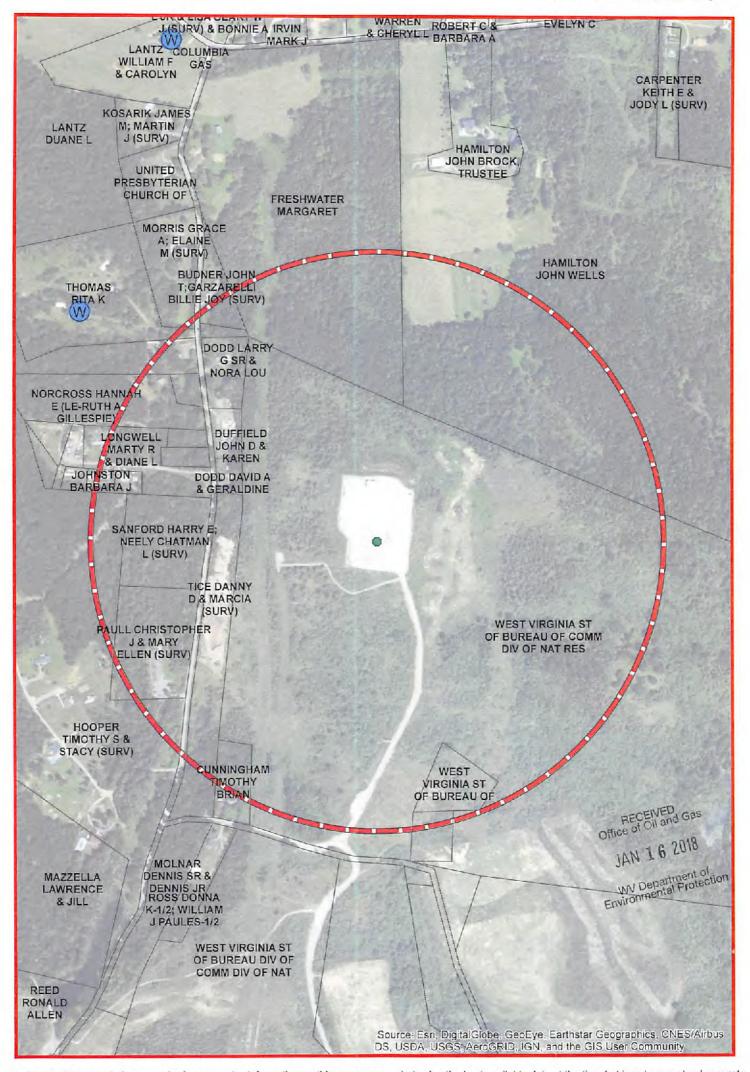

### **Area of Review**

| API        | Operator                    | Status    | Latitude  | Longitude  | Vertical TD | Producing Formation | Producing Zones Not Perforated |
|------------|-----------------------------|-----------|-----------|------------|-------------|---------------------|--------------------------------|
| 4700970002 | HOPE NATURAL GAS COMPANY    | COMPLETED | 40.343606 | -80.536552 | N/A         | N/A                 | N/A                            |
| 4700990206 | N/A                         | N/A       | 40.341687 | -80.53199  | N/A         | N/A                 | N/A                            |
| 4700970035 | HOPE NATURAL GAS COMPANY    | COMPLETED | 40.333403 | -80.530863 | 2400        | N/A                 | N/A                            |
| 4700900122 | SWN PRODUCTION COMPANY, LLC | COMPLETED | 40.340877 | -80.527755 | 5713        | MARCELLUS SHALE     | N/A                            |
| 4700900134 | SWN PRODUCTION COMPANY, LLC | COMPLETED | 40.340839 | -80.527761 | 5630        | MARCELLUS SHALE     | N/A                            |
|            |                             |           |           |            |             |                     |                                |