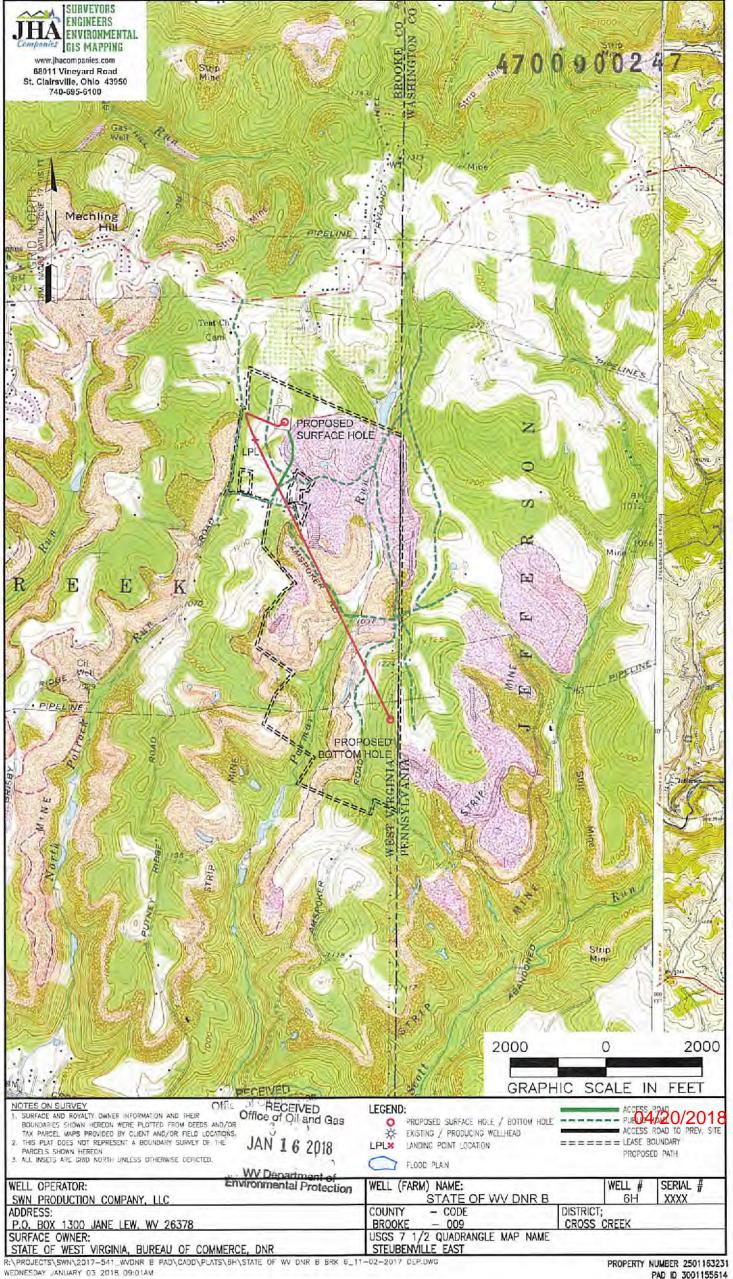

Operator's Well Number: STATE OF WV DNR B BRK 6

Farm Name: STATE OF WEST VIRGINIA,

Horizontal 6A New Drill

U.S. WELL NUMBER: 47-009-00247-00-00

Date Issued: 4/18/2018

### STATE OF WEST VIRGINIA DEPARTMENT OF ENVIRONMENTAL PROTECTION, OFFICE OF OIL AND GAS WELL WORK PERMIT APPLICATION

| 1) Well Operator: SWN Prod                                                                 | uction Co., LLC                              | 494512924                     | 009-Brooke                | 4- Cross                              | 620- Steubenville              |
|--------------------------------------------------------------------------------------------|----------------------------------------------|-------------------------------|---------------------------|---------------------------------------|--------------------------------|
| -, vp                                                                                      |                                              | Operator ID                   | County                    |                                       | Quadrangle                     |
| 2) Operator's Well Number: S                                                               | ate of WV DNR B                              | BRK 6H Well Pa                | ad Name: State            | of WV DNF                             | R B BRK Pad                    |
| 3) Farm Name/Surface Owner:                                                                | Subsect YAV Occupant of Commences-DAY A Prob | Public Ro                     | ad Access: Ter            | nt Church Ro                          | oad                            |
| 4) Elevation, current ground:                                                              | 1201' E                                      | levation, proposed            | d post-constructi         | on: 1201'                             |                                |
| 5) Well Type (a) Gas X                                                                     | Oil                                          | Une                           | derground Stora           | ge                                    |                                |
| Other                                                                                      |                                              |                               |                           | · · · · · · · · · · · · · · · · · · · | <del></del>                    |
| ` '                                                                                        | allow X                                      | Deep                          |                           |                                       |                                |
|                                                                                            | rizontal X                                   |                               | $\sim$                    | 110                                   | _                              |
| 6) Existing Pad: Yes or No Ye                                                              |                                              |                               | _ ( · );                  | W.                                    | (2-6-17                        |
| 7) Proposed Target Formation(                                                              | s), Depth(s), Antic                          | cipated Thickness             | and Expected P.           | ressure(s):                           |                                |
| Target Formation- 160' into Onondaga, Pilot hola.                                          | watesats target tob ton- op                  | 30', (arget trase (VD- 5//3', | Anticipated Thickness-43' | + 100' into Onendaga,                 | Associated Pressure- 3753      |
| 8) Proposed Total Vertical Dep                                                             | th: 5773' TVD o                              | f Pilot Hole                  |                           |                                       |                                |
| ) Formation at Total Vertical I                                                            | Depth: Onondag                               | ja                            | -                         |                                       |                                |
| 10) Proposed Total Measured I                                                              | Depth: 12511'                                |                               |                           |                                       |                                |
| l 1) Proposed Horizontal Leg L                                                             | ength: 6437.44'                              |                               |                           |                                       |                                |
| 12) Approximate Fresh Water S                                                              | Strata Depths:                               | 541'                          |                           |                                       |                                |
| (3) Method to Determine Fresh                                                              | Water Depths:                                | Salinity Profile de           | eeper than nea            | rby water we                          | ell at <300                    |
| 14) Approximate Saltwater Dep                                                              |                                              |                               |                           |                                       |                                |
| 15) Approximate Coal Seam D                                                                | epths: 133'                                  |                               |                           |                                       |                                |
| 16) Approximate Depth to Pos                                                               | sible Void (coal m                           | ine, karst, other):           | None that we              | are aware o                           | f.                             |
|                                                                                            |                                              |                               |                           |                                       |                                |
| <ol> <li>Does Proposed well location</li> <li>directly overlying or adjacent to</li> </ol> |                                              | ms<br>Yes`                    | No                        | <u>x</u>                              | RECEIVED Office of Oil an      |
| (a) If Yes, provide Mine Info                                                              | : Name:                                      |                               |                           |                                       | JAN 1 <b>6</b> 2               |
|                                                                                            | Depth:                                       |                               |                           |                                       |                                |
|                                                                                            | Seam:                                        |                               |                           |                                       | W Departme<br>Environmental Pr |
|                                                                                            | Owner:                                       |                               |                           |                                       |                                |
|                                                                                            | •                                            |                               |                           |                                       |                                |

### **Area of Review**

| API        | Operator                    | Status    | Latitude  | Longitude  | Vertical TD | Producing Formation | Producing Zones Not Perforated |
|------------|-----------------------------|-----------|-----------|------------|-------------|---------------------|--------------------------------|
| 4700970002 | HOPE NATURAL GAS COMPANY    | COMPLETED | 40.343606 | -80.536552 | N/A         | N/A                 | N/A                            |
| 4700990206 | N/A                         | N/A       | 40.341687 | -80.53199  | N/A         | N/A                 | N/A                            |
| 4700970035 | HOPE NATURAL GAS COMPANY    | COMPLETED | 40.333403 | -80.530863 | 2400        | N/A                 | N/A                            |
| 4700900122 | SWN PRODUCTION COMPANY, LLC | COMPLETED | 40.340877 | -80.527755 | 5713        | MARCELLUS SHALE     | N/A                            |
| 4700900134 | SWN PRODUCTION COMPANY, LLC | COMPLETED | 40.340839 | -80.527761 | 5630        | MARCELLUS SHALE     | N/A                            |
|            |                             |           |           |            |             |                     |                                |