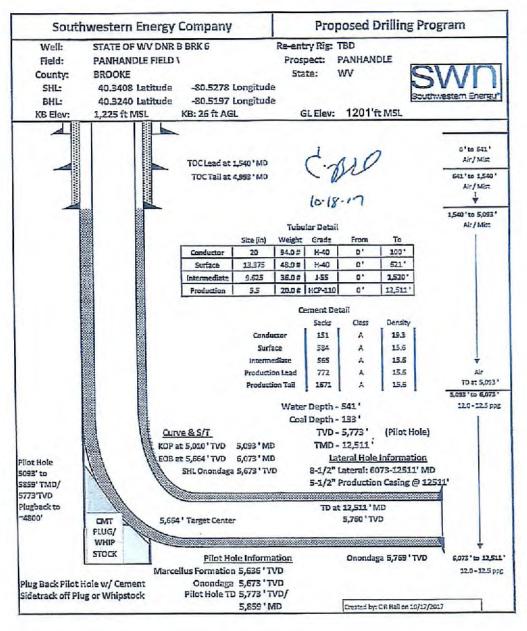

### CASING AND TUBING PROGRAM

| TYPE         | Size<br>(in) | New<br>or<br>Used | Grade   | Weight per ft.<br>(lb/ft) | FOOTAGE: For<br>Drilling (ft) | INTERVALS:<br>Left in Well<br>(ft) | CEMENT:<br>Fill-up<br>(Cu. Ft.)/CTS      |
|--------------|--------------|-------------------|---------|---------------------------|-------------------------------|------------------------------------|------------------------------------------|
| Conductor    | 20"          | New               | H-40    | 94#                       | 100'                          | 100'                               | CTS                                      |
| Fresh Water  | 13 3/8**     | New               | H-40    | 48#                       | 621'                          | 621'                               | 584 sx/CTS                               |
| Coal         | 9 5/8"       | New               | J-55    | 36#                       | 1520'                         | 1520'                              | 565 sx/CTS                               |
| Intermediate | 7"           | New               | J-55    | 20#                       | If Needed                     | If Needed                          | If Needed/As Needed                      |
| Production   | 5 1/2"       | New               | HCP-110 | 20#                       | 12511'                        | 12511'                             | land FFEM to 1 162 to 4 (1) Female 2 (1) |
| Tubing       | 2 3/8"       | New               | HCP-110 | 4.7#                      | Approx. 5664'                 | Approx. 5664'                      |                                          |
| Liners       |              |                   |         |                           |                               |                                    |                                          |

CDD 1018-17

| Wellbore<br>Diameter (in) | Wall Thickness (in) 0.25 | Burst Pressure (psi) | Anticipated Max. Internal Pressure (psi) | Cement<br>Type | Cement<br>Yield<br>(cu. ft./k) |
|---------------------------|--------------------------|----------------------|------------------------------------------|----------------|--------------------------------|
| 30"                       | 0.25                     |                      |                                          |                |                                |
|                           | 0.23                     | 2120                 | 81                                       | Class A        | 1.19/50% Excess                |
| 17.5"                     | 0.380                    | 2740                 | 633                                      | Class A        | 1.19/50% Excess                |
| 12 1/4"                   | 0.395                    | 3950                 | 1768                                     | Class A        | 1.19/50% Excess                |
| 8 3/4"                    | 0.317                    | 4360                 | 3250                                     | Class A        | 1.20/15% Excess                |
| 8 3/4"                    | 0.361                    | 12360                | 9500                                     | Class A        | 1.20/50% Excess                |
| 4.778"                    | 0.190                    |                      |                                          |                |                                |
|                           |                          |                      |                                          |                |                                |
|                           |                          | 00                   | 3 3.1                                    | 0.001          | 8 3/4 0.301 12000              |

19) Describe proposed well work, including the drilling and plugging back of any pilot hole:

Drill the pilot hole to approximately 100 ft below the top of the Onondaga Formation. Estimated top of Onondaga is at 5679' at the Pilot Hole location. Log and evaluate pilot hole to confirm the Onondaga Top and confirm Marcellus Interval formation characteristics. After pilot hole evaluation is completed, trip in hole with a cementing BHA and spot cement plug from Pilot Hole TD to approximately 200' above planned KOP at 5093' to isolate Onondaga from shallower intervals. Trip in hole, tag top of plugback cement, and dress off cement plug to desired kickoff point. If necessary, install mechanical whipstock system to sidetrack well at kickoff point. Build angle to the planned land point and trajectory in the Marcellus Formation and drill horizontal lateral to planned TD

25) Proposed borehole conditioning procedures:

All boreholes will be conditioned with circulation and rotation for a minimum of one bottoms up and continuing until operator is satisfied with borehole conditions.