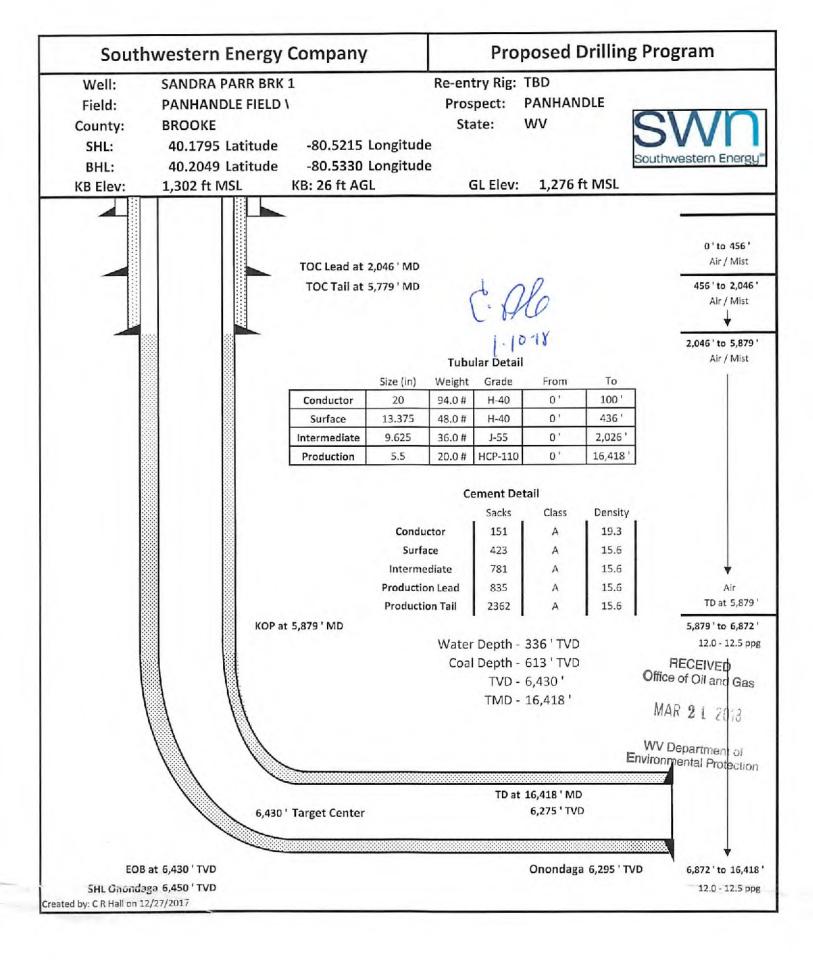

WW-6B (04/15) API NO. 47-009

OPERATOR WELL NO. Sandra Parr BRK 1H
Well Pad Name: Sandra Parr BRK Pad