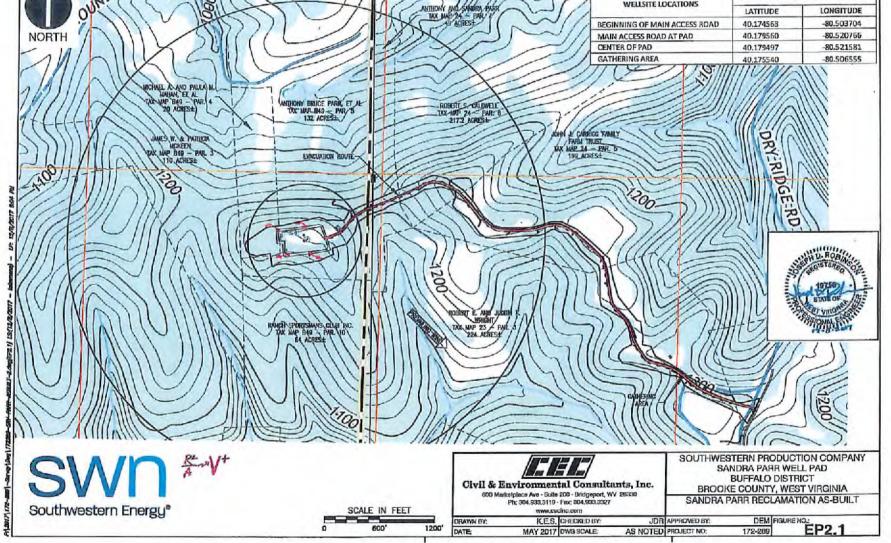

----------------------------|
|                                       | Date: 12/27/2017                                   |
| Senior Regulatory Title: Analyst      | SWN Production Co., LLC                            |
| Approved by:  Title: Dil + (es Impatr | Date: (-10-1)                                      |
| Approved by:                          |                                                    |
| 0                                     | Date:                                              |
| Title:                                | Oate:  RECEIVED Office of Oil and Gas  MAR 21 2018 |
| SWN PRODUCTION COMPANY, LL            | 101                                                |



4700900250

RECEIVED
Office of Oil and Gas

MAR 21 2018

WV Department of Environmental Protection





0025

NAD 83 WEST VIRGINIA NORTH ZONE

WELLSITE LOCATIONS







| TRACT | WELL BORE TABLE FOR SURFACE OWNE SURFACE OWNER                                                                 | TAX PARCEL    |
|-------|----------------------------------------------------------------------------------------------------------------|---------------|
| 1     | ANTHONY BRUCE PARR, SANDRA L. PARR,<br>RAYMOND LEE, NANCY J. PARR, MICHAEL MAHAN AND<br>PAULA MAHAN            | 03-B49-0005   |
| 2     | RANCH SPORTSMAN CLUB INC.                                                                                      | 03-B49-0010   |
| 3     | ANTHONY PARR, SANDRA PARR, RAYMOND PARR, NANCY<br>PARR,<br>LEONARD BOYCE AND KAREN BOYCE                       | 03-B49-0004   |
| 4     | WARREN JAMES AND PATRICIA MC