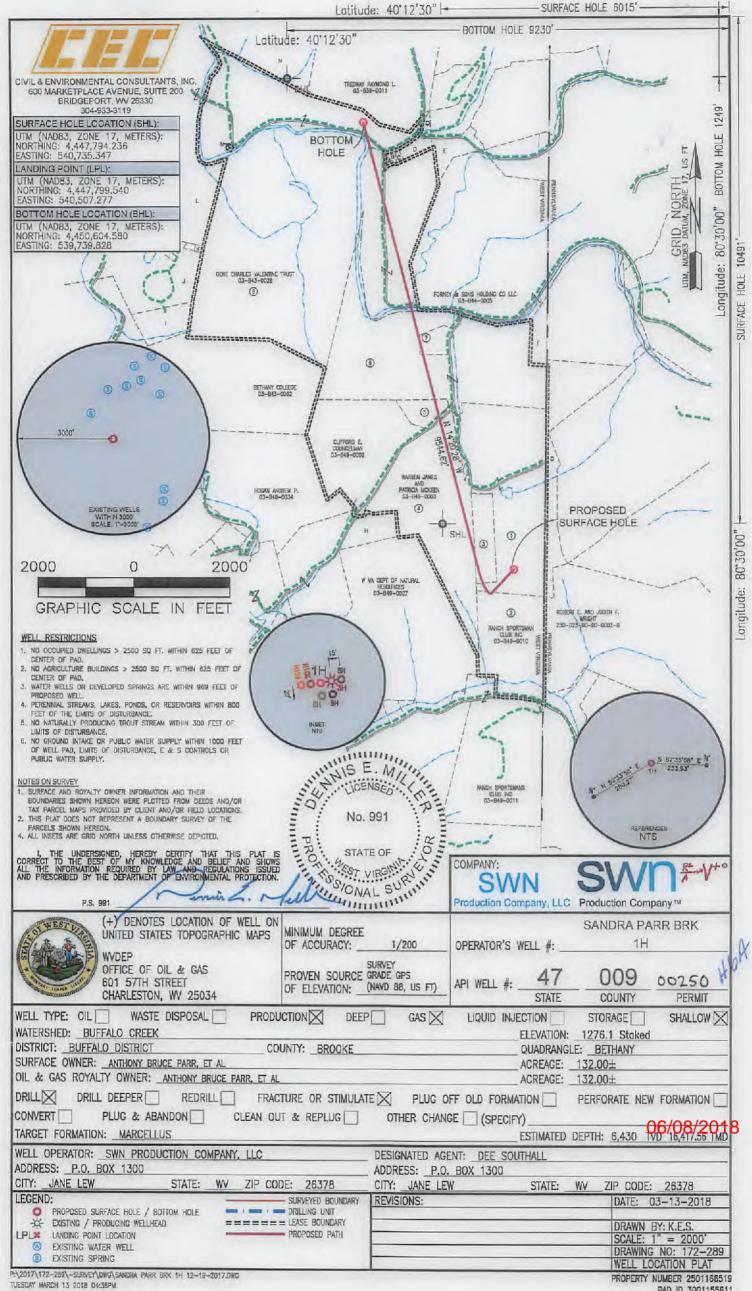

WW-6B (04/15) API NO. 47-009

OPERATOR WELL NO. Sandra Parr BRK 1H
Well Pad Name: Sandra Parr BRK Pad