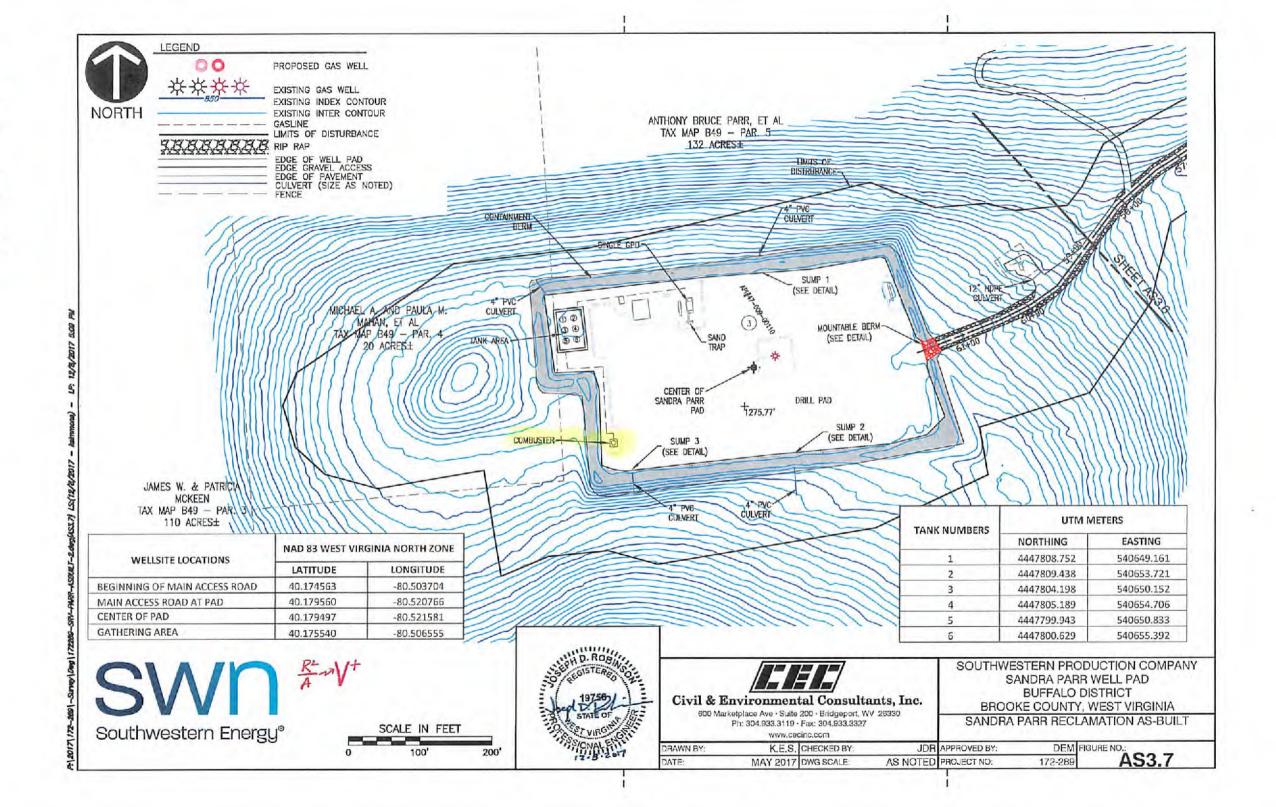

WW-6B (04/15) API NO. 47-009

OPERATOR WELL NO. Sandra Parr BRK 1H
Well Pad Name: Sandra Parr BRK Pad