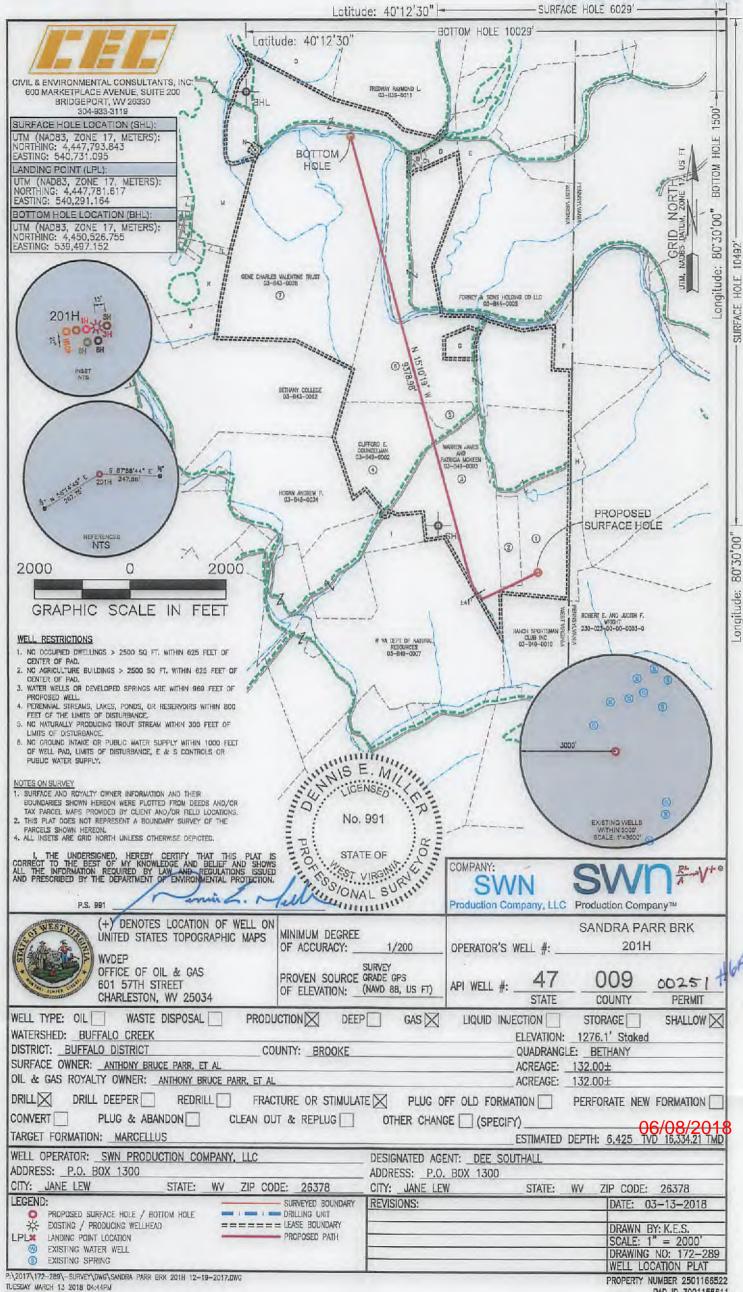

WW-6B (04/15) API NO. 47-009

OPERATOR WELL NO. Sandra Parr BRK 201H
Well Pad Name: Sandra Parr BRK Pad

# STATE OF WEST VIRGINIA DEPARTMENT OF ENVIRONMENTAL PROTECTION, OFFICE OF OIL AND GAS WELL WORK PERMIT APPLICATION

| 1) Well Operator: SWN Produ                                                                                                                                                                                                                                                                                                                                                                                                                                                                                                                                                                                                                                                                                                                                                                                                                                                                                                                                                                                                                                                                                                                                                                                                                                                                                                                                                                                                                                                                                                                                                                                                                                                                                                                                                                                                                                                                                                                                                                                                                                                                                                    | iction Co., LLC   | 494512924                | 009- Brooke            | 3-Buffalo     | 247-Bethany                                |
|--------------------------------------------------------------------------------------------------------------------------------------------------------------------------------------------------------------------------------------------------------------------------------------------------------------------------------------------------------------------------------------------------------------------------------------------------------------------------------------------------------------------------------------------------------------------------------------------------------------------------------------------------------------------------------------------------------------------------------------------------------------------------------------------------------------------------------------------------------------------------------------------------------------------------------------------------------------------------------------------------------------------------------------------------------------------------------------------------------------------------------------------------------------------------------------------------------------------------------------------------------------------------------------------------------------------------------------------------------------------------------------------------------------------------------------------------------------------------------------------------------------------------------------------------------------------------------------------------------------------------------------------------------------------------------------------------------------------------------------------------------------------------------------------------------------------------------------------------------------------------------------------------------------------------------------------------------------------------------------------------------------------------------------------------------------------------------------------------------------------------------|-------------------|--------------------------|------------------------|---------------|--------------------------------------------|
| Parameter Parame |                   | Operator ID              | County                 | District      | Quadrangle                                 |
| 2) Operator's Well Number: Sa                                                                                                                                                                                                                                                                                                                                                                                                                                                                                                                                                                                                                                                                                                                                                                                                                                                                                                                                                                                                                                                                                                                                                                                                                                                                                                                                                                                                                                                                                                                                                                                                                                                                                                                                                                                                                                                                                                                                                                                                                                                                                                  | ndra Parr BRK     | 201H Well Pa             | d Name: Sand           | a Parr BR     | K Pad                                      |
| 3) Farm Name/Surface Owner:                                                                                                                                                                                                                                                                                                                                                                                                                                                                                                                                                                                                                                                                                                                                                                                                                                                                                                                                                                                                                                                                                                                                                                                                                                                                                                                                                                                                                                                                                                                                                                                                                                                                                                                                                                                                                                                                                                                                                                                                                                                                                                    | Anthony Bruce Par | r, ET AL Public Ros      | ad Access: Atch        | nison Road    | 1                                          |
| 4) Elevation, current ground:                                                                                                                                                                                                                                                                                                                                                                                                                                                                                                                                                                                                                                                                                                                                                                                                                                                                                                                                                                                                                                                                                                                                                                                                                                                                                                                                                                                                                                                                                                                                                                                                                                                                                                                                                                                                                                                                                                                                                                                                                                                                                                  | 1276' E           | Elevation, proposed      | post-construction      | on: 1276'     |                                            |
| 5) Well Type (a) Gas <u>×</u> Other                                                                                                                                                                                                                                                                                                                                                                                                                                                                                                                                                                                                                                                                                                                                                                                                                                                                                                                                                                                                                                                                                                                                                                                                                                                                                                                                                                                                                                                                                                                                                                                                                                                                                                                                                                                                                                                                                                                                                                                                                                                                                            | Oil _             | Und                      | erground Storag        | ge            |                                            |
| (b)If Gas Sha                                                                                                                                                                                                                                                                                                                                                                                                                                                                                                                                                                                                                                                                                                                                                                                                                                                                                                                                                                                                                                                                                                                                                                                                                                                                                                                                                                                                                                                                                                                                                                                                                                                                                                                                                                                                                                                                                                                                                                                                                                                                                                                  | llow x            | Deep                     |                        |               |                                            |
| Hor                                                                                                                                                                                                                                                                                                                                                                                                                                                                                                                                                                                                                                                                                                                                                                                                                                                                                                                                                                                                                                                                                                                                                                                                                                                                                                                                                                                                                                                                                                                                                                                                                                                                                                                                                                                                                                                                                                                                                                                                                                                                                                                            | rizontal x        |                          | 1                      | 000           |                                            |
| 6) Existing Pad: Yes or No Yes                                                                                                                                                                                                                                                                                                                                                                                                                                                                                                                                                                                                                                                                                                                                                                                                                                                                                                                                                                                                                                                                                                                                                                                                                                                                                                                                                                                                                                                                                                                                                                                                                                                                                                                                                                                                                                                                                                                                                                                                                                                                                                 | 3                 |                          | _ (.                   | see           | 1.10-18                                    |
| <ol> <li>Proposed Target Formation(s)</li> <li>Target Formation- Marcellus, Up-Dip Well</li> </ol>                                                                                                                                                                                                                                                                                                                                                                                                                                                                                                                                                                                                                                                                                                                                                                                                                                                                                                                                                                                                                                                                                                                                                                                                                                                                                                                                                                                                                                                                                                                                                                                                                                                                                                                                                                                                                                                                                                                                                                                                                             | ), Depth(s), Anti | cipated Thickness        | and Expected Pr        | ressure(s):   | Associated Pressure, 4189                  |
|                                                                                                                                                                                                                                                                                                                                                                                                                                                                                                                                                                                                                                                                                                                                                                                                                                                                                                                                                                                                                                                                                                                                                                                                                                                                                                                                                                                                                                                                                                                                                                                                                                                                                                                                                                                                                                                                                                                                                                                                                                                                                                                                |                   | TVD- 6400, Target Base 1 | VD- 6445 , Anticipated | THICKNESS 40, | ASSOCIATED   1838UIC 4100                  |
| 8) Proposed Total Vertical Dept                                                                                                                                                                                                                                                                                                                                                                                                                                                                                                                                                                                                                                                                                                                                                                                                                                                                                                                                                                                                                                                                                                                                                                                                                                                                                                                                                                                                                                                                                                                                                                                                                                                                                                                                                                                                                                                                                                                                                                                                                                                                                                |                   |                          |                        |               |                                            |
| 9) Formation at Total Vertical D                                                                                                                                                                                                                                                                                                                                                                                                                                                                                                                                                                                                                                                                                                                                                                                                                                                                                                                                                                                                                                                                                                                                                                                                                                                                                                                                                                                                                                                                                                                                                                                                                                                                                                                                                                                                                                                                                                                                                                                                                                                                                               | epth: Marcellu    | IS                       |                        |               |                                            |
| 10) Proposed Total Measured D                                                                                                                                                                                                                                                                                                                                                                                                                                                                                                                                                                                                                                                                                                                                                                                                                                                                                                                                                                                                                                                                                                                                                                                                                                                                                                                                                                                                                                                                                                                                                                                                                                                                                                                                                                                                                                                                                                                                                                                                                                                                                                  | epth: 16334'      | V                        |                        |               |                                            |
| 11) Proposed Horizontal Leg Le                                                                                                                                                                                                                                                                                                                                                                                                                                                                                                                                                                                                                                                                                                                                                                                                                                                                                                                                                                                                                                                                                                                                                                                                                                                                                                                                                                                                                                                                                                                                                                                                                                                                                                                                                                                                                                                                                                                                                                                                                                                                                                 | ngth: 9378.98     | · V                      |                        |               |                                            |
| 12) Approximate Fresh Water S                                                                                                                                                                                                                                                                                                                                                                                                                                                                                                                                                                                                                                                                                                                                                                                                                                                                                                                                                                                                                                                                                                                                                                                                                                                                                                                                                                                                                                                                                                                                                                                                                                                                                                                                                                                                                                                                                                                                                                                                                                                                                                  | trata Depths:     | 336' ✓                   |                        |               | RECEIVED                                   |
| 13) Method to Determine Fresh                                                                                                                                                                                                                                                                                                                                                                                                                                                                                                                                                                                                                                                                                                                                                                                                                                                                                                                                                                                                                                                                                                                                                                                                                                                                                                                                                                                                                                                                                                                                                                                                                                                                                                                                                                                                                                                                                                                                                                                                                                                                                                  | Water Depths:     | Robert Caldwell S        | Spring                 |               | MAR 2 1 2018                               |
| 14) Approximate Saltwater Dep                                                                                                                                                                                                                                                                                                                                                                                                                                                                                                                                                                                                                                                                                                                                                                                                                                                                                                                                                                                                                                                                                                                                                                                                                                                                                                                                                                                                                                                                                                                                                                                                                                                                                                                                                                                                                                                                                                                                                                                                                                                                                                  | ths: 759' TVD -   | Salinity Profile         |                        |               |                                            |
| 15) Approximate Coal Seam De                                                                                                                                                                                                                                                                                                                                                                                                                                                                                                                                                                                                                                                                                                                                                                                                                                                                                                                                                                                                                                                                                                                                                                                                                                                                                                                                                                                                                                                                                                                                                                                                                                                                                                                                                                                                                                                                                                                                                                                                                                                                                                   |                   | 1                        |                        | Env           | WV Department of<br>vironmental Protection |
| 16) Approximate Depth to Possi                                                                                                                                                                                                                                                                                                                                                                                                                                                                                                                                                                                                                                                                                                                                                                                                                                                                                                                                                                                                                                                                                                                                                                                                                                                                                                                                                                                                                                                                                                                                                                                                                                                                                                                                                                                                                                                                                                                                                                                                                                                                                                 |                   | nine, karst, other):     | None that we           | are aware     | of.                                        |
| 17) Does Proposed well location directly overlying or adjacent to                                                                                                                                                                                                                                                                                                                                                                                                                                                                                                                                                                                                                                                                                                                                                                                                                                                                                                                                                                                                                                                                                                                                                                                                                                                                                                                                                                                                                                                                                                                                                                                                                                                                                                                                                                                                                                                                                                                                                                                                                                                              | n contain coal se | ams                      | No                     |               |                                            |
| (a) If Yes, provide Mine Info:                                                                                                                                                                                                                                                                                                                                                                                                                                                                                                                                                                                                                                                                                                                                                                                                                                                                                                                                                                                                                                                                                                                                                                                                                                                                                                                                                                                                                                                                                                                                                                                                                                                                                                                                                                                                                                                                                                                                                                                                                                                                                                 | Name:             |                          |                        |               |                                            |
|                                                                                                                                                                                                                                                                                                                                                                                                                                                                                                                                                                                                                                                                                                                                                                                                                                                                                                                                                                                                                                                                                                                                                                                                                                                                                                                                                                                                                                                                                                                                                                                                                                                                                                                                                                                                                                                                                                                                                                                                                                                                                                                                | Depth:            |                          |                        |               |                                            |
|                                                                                                                                                                                                                                                                                                                                                                                                                                                                                                                                                                                                                                                                                                                                                                                                                                                                                                                                                                                                                                                                                                                                                                                                                                                                                                                                                                                                                                                                                                                                                                                                                                                                                                                                                                                                                                                                                                                                                                                                                                                                                                                                | Seam:             |                          |                        |               |                                            |
|                                                                                                                                                                                                                                                                                                                                                                                                                                                                                                                                                                                                                                                                                                                                                                                                                                                                                                                                                                                                                                                                                                                                                                                                                                                                                                                                                                                                                                                                                                                                                                                                                                                                                                                                                                                                                                                                                                                                                                                                                                                                                                                                | Owner:            |                          |                        |               |                                            |

WW-6B (04/15) API NO. 47- 009 -

OPERATOR WELL NO. Sandra Parr BRK 201H
Well Pad Name: Sandra Parr BRK Pad

18)

RE: Proposed New Well Sandra Parr BRK 1H

Dear Ms. Adkins

SWN has reviewed the area of the above mentioned well and discovered no shallow wells within 500' of the lateral. This well is situated on the Parr's property, in Buffalo District, Brooke County, West Virginia.