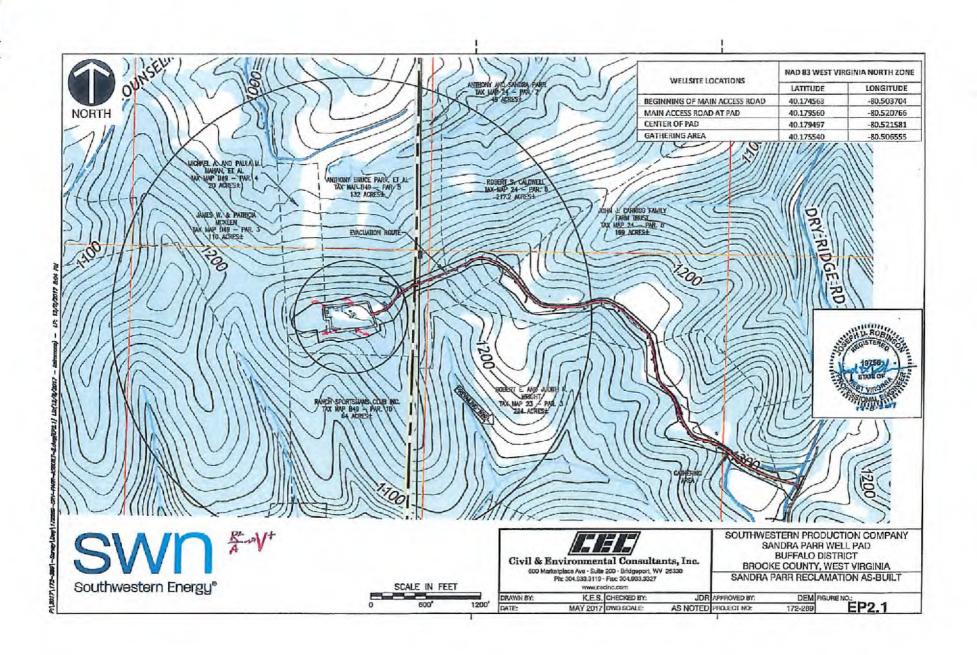

- 21) Total Area to be disturbed, including roads, stockpile area, pits, etc., (acres): 20.37
- 22) Area to be disturbed for well pad only, less access road (acres): 4.78
- 23) Describe centralizer placement for each casing string: