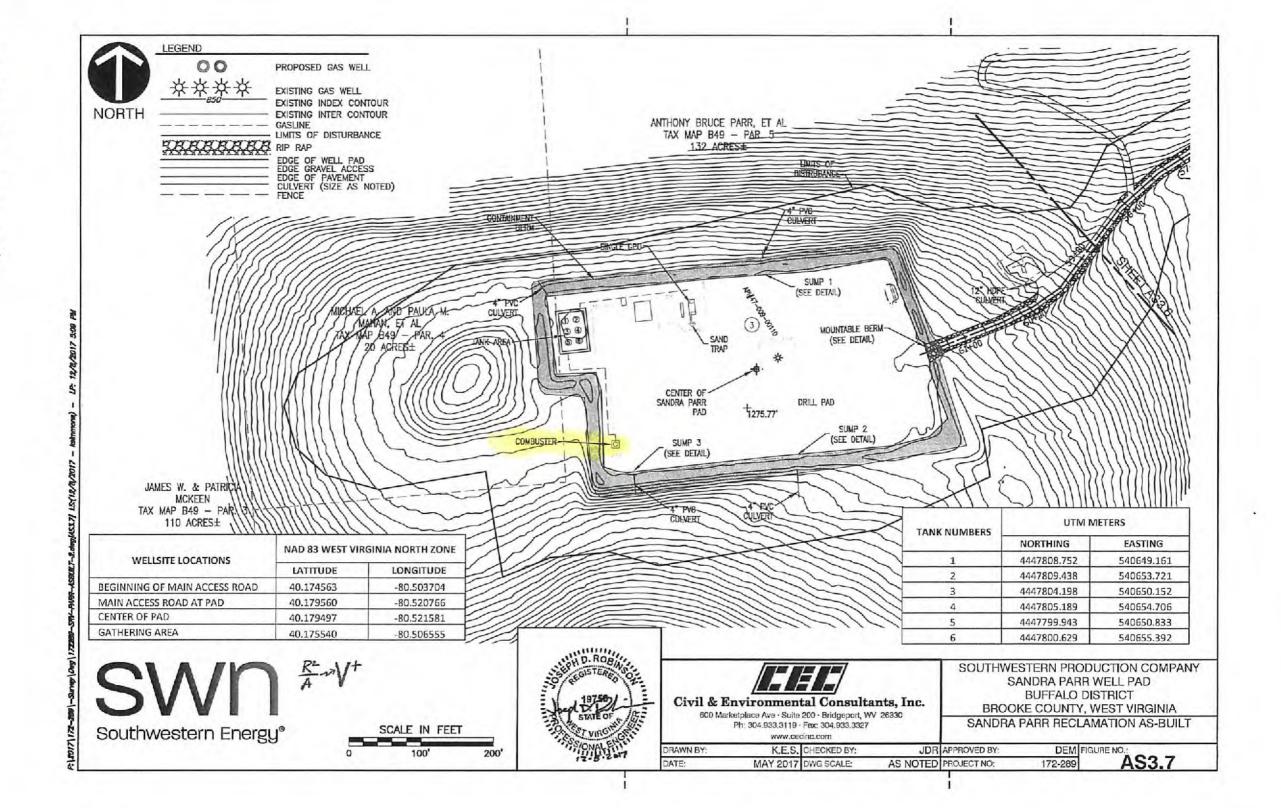

- 21) Total Area to be disturbed, including roads, stockpile area, pits, etc., (acres): 20.37
- 22) Area to be disturbed for well pad only, less access road (acres): 4.78
- 23) Describe centralizer placement for each casing string: