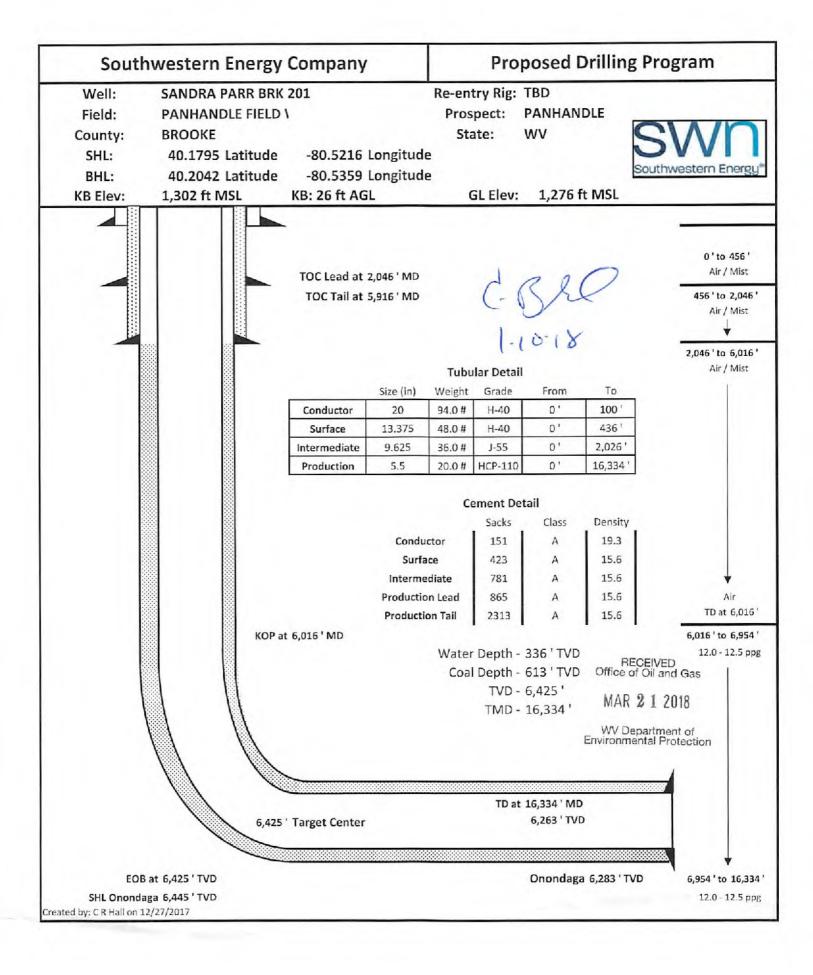

#### CASING AND TUBING PROGRAM

| TYPE         | Size<br>(in) | New<br>or<br>Used | <u>Grade</u> | Weight per ft. (Ib/ft) | FOOTAGE: For<br>Drilling (ft) | INTERVALS:<br>Left in Well<br>(ft) | CEMENT:<br>Fill-up<br>(Cu. Ft.)/CTS  |
|--------------|--------------|-------------------|--------------|------------------------|-------------------------------|------------------------------------|--------------------------------------|
| Conductor    | 20"          | New               | H-40         | 94#                    | 100'                          | 100'                               | CTS                                  |
| Fresh Water  | 13 3/8"      | New               | H-40         | 48#                    | 436'                          | 436'                               | 423 sx/CTS                           |
| Coal         | 9 5/8"       | New               | J-55         | 36#                    | 2026'                         | 2026'                              | 781 sx/CTS                           |
| Intermediate | 7"           | New               | J-55         | 20#                    | If Needed/As Needed           | If Needed/As Needed                | If Needed/As Needed                  |
| Production   | 5 1/2"       | New               | HCP-110      | 20#                    | 16334'                        | 16334'                             | Lead 865sx/ Tall 2313sx/ 100' Inside |
| Tubing       |              |                   |              |                        |                               |                                    |                                      |
| Liners       |              |                   |              |                        |                               |                                    |                                      |

C BRO 1.10-18

| TYPE         | Size (in) | Wellbore<br>Diameter (in) | Wall<br>Thickness<br>(in) | Burst Pressure (psi) | Anticipated Max. Internal Pressure (psi) | Cement<br>Type | Cement Yield (cu. ft./k) |
|--------------|-----------|---------------------------|---------------------------|----------------------|------------------------------------------|----------------|--------------------------|
| Conductor    | 20"       | 30"                       | 0.25                      | 2120                 | 81                                       | Class A        | 1.19/50% Excess          |
| Fresh Water  | 13 3/8"   | 17.5"                     | 0.380                     | 2740                 | 633                                      | Class A        | 1.19/50% Excess          |
| Coal         | 9 5/8"    | 12 1/4"                   | 0.395                     | 3950                 | 1768                                     | Class A        | 1.19/50% Excess          |
| Intermediate | 7"        | 8 3/4"                    | 0.317                     | 4360                 | 3250                                     | Class A        | 1.20/50% Excess          |
| Production   | 5 1/2"    | 8 3/4"                    | 0.361                     | 12360                | 9500                                     | Class A        | 1.20/50% Excess          |
| Tubing       | 1         |                           |                           |                      |                                          |                |                          |
| Liners       |           |                           |                           |                      |                                          |                |                          |

### 4700900251

19) Describe proposed well work, including the drilling and plugging back of any pilot hole:

Drill and stimulate any potential zones between and including the Benson to Marcellus. \*\*If we should encounter a void place basket above and below void area- balance cement to bottom of void and grout from basket to surface or run external casing packer/cementing stage tool above void interval and perform 2 stage cementing operation dependent upon depth of void. Run casing not less than 20' below void nor more than 75' below void. (\*If freshwater is encountered deeper than anticipated it must be protected, set casing 50' below and cts.)

20) Describe fracturing/stimulating methods in detail, including anticipated max pressure and max rate:

Well will be perforated within the target formation and stimulated with a slurry of water, sand, and chemical additives at a high rate. This will be performed in stages with the plug and perf method along the wellbore until the entire lateral has been stimulated within the target formation. All stage plugs are then drilled out and the well is flowed back to surface. The well is produced through surface facilities consisting of high pressure production unites, vertical separation units, water and oil storage tanks. Max press and anticipated max rate- 9000 lbs @ 100 barrels a minute.