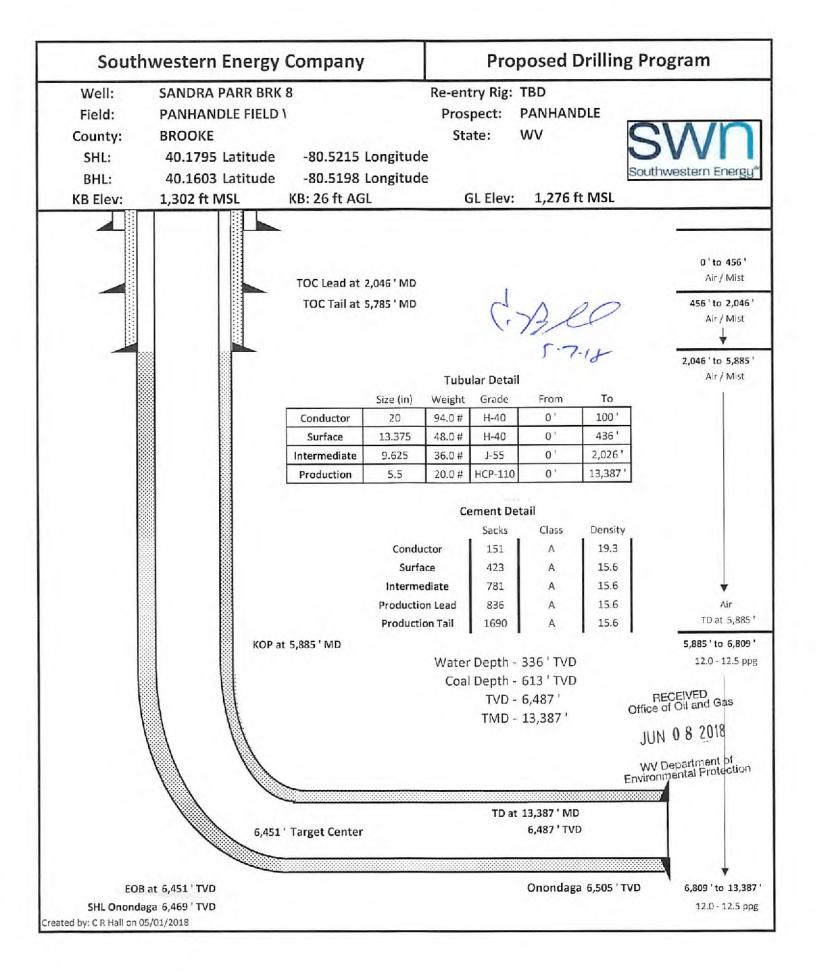

### CASING AND TUBING PROGRAM

| TYPE         | Size<br>(in) | New<br>or<br>Used | Grade   | Weight per ft. (lb/ft) | FOOTAGE: For Drilling (ft) | INTERVALS:<br>Left in Well<br>(ft) | CEMENT:<br>Fill-up<br>(Cu. Ft.)/CTS       |
|--------------|--------------|-------------------|---------|------------------------|----------------------------|------------------------------------|-------------------------------------------|
| Conductor    | 20"          | New               | H-40    | 94#                    | 100'                       | 100'                               | CTS                                       |
| Fresh Water  | 13 3/8"      | New               | H-40    | 48#                    | 436'                       | 436'                               | 423 sx/CTS                                |
| Coal         |              |                   |         |                        |                            |                                    |                                           |
| Intermediate | 9 5/8"       | New               | J-55    | 36#                    | 2026'                      | 2026'                              | 781 sx/CTS                                |
| Production   | 5 1/2"       | New               | HCP-110 | 20#                    | 13387'                     | 13387'                             | Lend 636ax/Tell 1690sx/100* Inside Inform |
| Tubing       |              |                   |         |                        |                            |                                    |                                           |
| Liners       |              |                   |         |                        |                            |                                    |                                           |

C-BRO 5.7.4

| TYPE         | Size (in) | Wellbore<br>Diameter (in) | Wall<br>Thickness<br>(in) | Burst Pressure (psi) | Anticipated Max. Internal Pressure (psi) | Cement<br>Type | Cement Yield (cu. ft./k) |
|--------------|-----------|---------------------------|---------------------------|----------------------|------------------------------------------|----------------|--------------------------|
| Conductor    | 20"       | 30"                       | 0.25                      | 2120                 | 81                                       | Class A        | 1.19/50% Excess          |
| Fresh Water  | 13 3/8"   | 17.5"                     | 0.380                     | 2740                 | 633                                      | Class A        | 1.19/50% Excess          |
| Coal         | 9 5/8"    | 12 1/4"                   | 0.395                     | 3950                 | 1768                                     | Class A        | 1.19/50% Excess          |
| Intermediate | 7"        | 8 3/4"                    | 0.317                     | 4360                 | 3250                                     | Class A        | 1.20/50% Excess          |
| Production   | 5 1/2"    | 8 3/4"                    | 0.361                     | 12360                | 9500                                     | Class A        | 1.20/50% Excess          |
| Tubing       |           |                           |                           |                      |                                          |                |                          |
| Liners       |           |                           |                           |                      |                                          |                |                          |

All casing strings will be ran with a centralizer at a minimum of 1 per every 3 joints of casing

24) Describe all cement additives associated with each cement type:

See Attachment \*\*\*

25) Proposed borehole conditioning procedures: