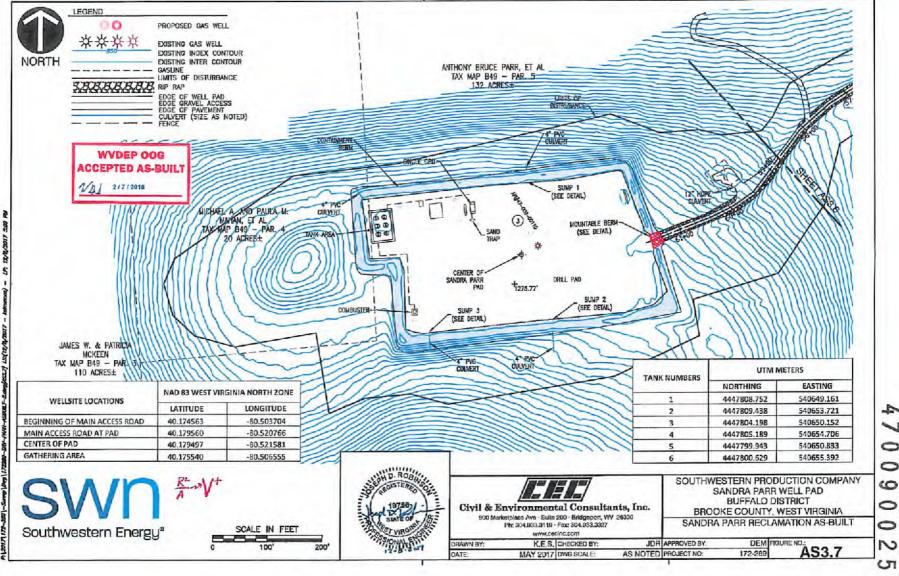

- 21) Total Area to be disturbed, including roads, stockpile area, pits, etc., (acres): 20.37
- 22) Area to be disturbed for well pad only, less access road (acres): 4.78
- 23) Describe centralizer placement for each casing string: