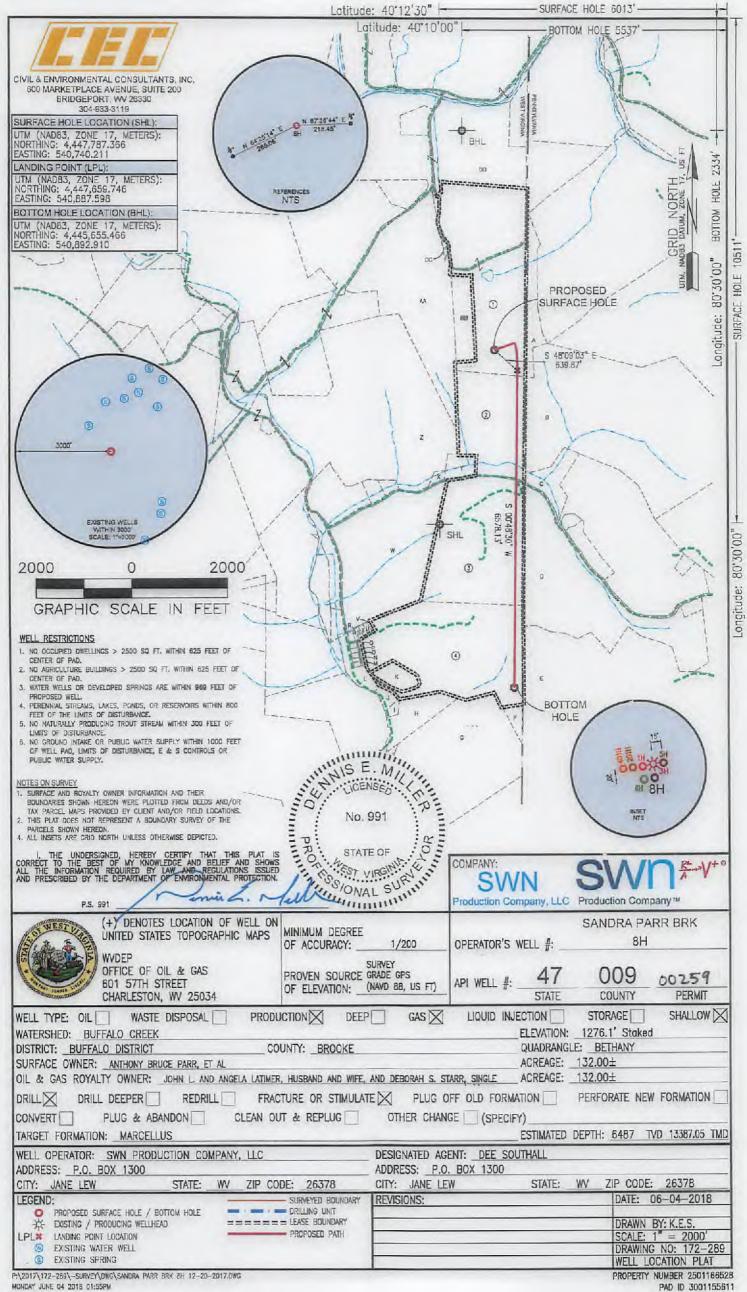

# STATE OF WEST VIRGINIA DEPARTMENT OF ENVIRONMENTAL PROTECTION, OFFICE OF OIL AND GAS WELL WORK PERMIT APPLICATION

| 1) Well Operat                   | tor: SWN F         | Production C         | o., LLC      | 494512924                 | 009- Brooke                | 3-Buffalo       | 247-Bethany                   |
|----------------------------------|--------------------|----------------------|--------------|---------------------------|----------------------------|-----------------|-------------------------------|
|                                  |                    |                      |              | Operator ID               | County                     | District        | Quadrangle                    |
| 2) Operator's \                  | Well Number        | r: Sandra Pa         | arr BRK      | 8H Well Pa                | ad Name: Sandra            | Parr BR         | K Pad                         |
| 3) Farm Name                     | /Surface Ow        | ner: Anthony I       | Bruce Parr   | ETAL Public Ro            | ad Access: Atchi           | son Road        | d                             |
| 4) Elevation, c                  | urrent groun       | d: 1276'             | E            | levation, proposed        | d post-construction        | n: 1276'        |                               |
| 5) Well Type                     | (a) Gas<br>Other   | х                    | _ Oil        | Uno                       | derground Storage          | -               |                               |
|                                  | (b)If Gas          | Shallow              | х            | Deep                      |                            |                 |                               |
|                                  |                    | Horizontal           | x            |                           | 4-0                        | Qs.             |                               |
| 6) Existing Pac                  | d: Yes or No       | Yes                  |              |                           | _ (, )8                    | US.             | 7-14                          |
|                                  | C .                |                      |              |                           | and Expected Pre           |                 |                               |
| Target Formation                 | - Marcellus, Down- | Dip Well to the Sout | h Target Top | TVD- 6460', Target Base 1 | VD- 6505', Anticipated Thi | ckness- 45', As | ssociated Pressure- 4228      |
| 8) Proposed To                   | otal Vertical      | Depth: 648           | 7'           |                           |                            |                 |                               |
| 9) Formation a                   | t Total Verti      | cal Depth:           | Marcellu     | s                         |                            |                 |                               |
| 10) Proposed 7                   | Γotal Measur       | ed Depth:            | 13387'       |                           |                            |                 |                               |
| 11) Proposed I                   | Horizontal L       | eg Length:           | 6578.13      |                           |                            |                 |                               |
| 12) Approxima                    | ate Fresh Wa       | iter Strata De       | pths:        | 336'                      |                            |                 |                               |
| 13) Method to                    | Determine F        | resh Water D         | epths:       | Nearby Spring             |                            |                 |                               |
| 14) Approxima                    | ate Saltwater      | Depths: 75           | 9' TVD -     | Salinity Profile          |                            |                 |                               |
| 15) Approxima                    | ate Coal Sear      | m Depths: 6          | 13'          |                           |                            |                 |                               |
| 16) Approxima                    | ate Depth to       | Possible Voic        | d (coal m    | ine, karst, other):       | None that we a             | e aware         | of.                           |
| 17) Does Prop<br>directly overly |                    |                      |              | Yes                       | No                         |                 | RECEIVED<br>to of Oil and Gas |
| (a) If Yes, pr                   | ovide Mine l       | Info: Name:          |              |                           |                            | \\\\\           | V Department of               |
| ( ) E-                           |                    | Depth                |              |                           |                            | Enviro          | onmental Protection           |
|                                  |                    | Seam:                |              |                           |                            |                 |                               |
|                                  |                    | Owner                | r:           |                           |                            |                 |                               |