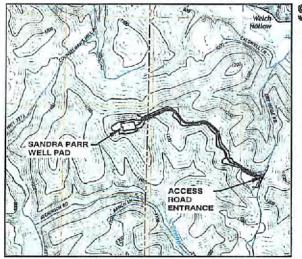

June 4, 2018

Ms. Laura Adkins Office of Oil & Gas 601 57<sup>th</sup> Street Charleston, WV 25304

RE: Proposed New Well Sandra Parr BRK 8H

Dear Ms. Adkins

SWN has reviewed the area of the above mentioned well and discovered no shallow wells within 500' of the lateral. This well is situated on the Parr's property, in Buffalo District, Brooke County, West Virginia.