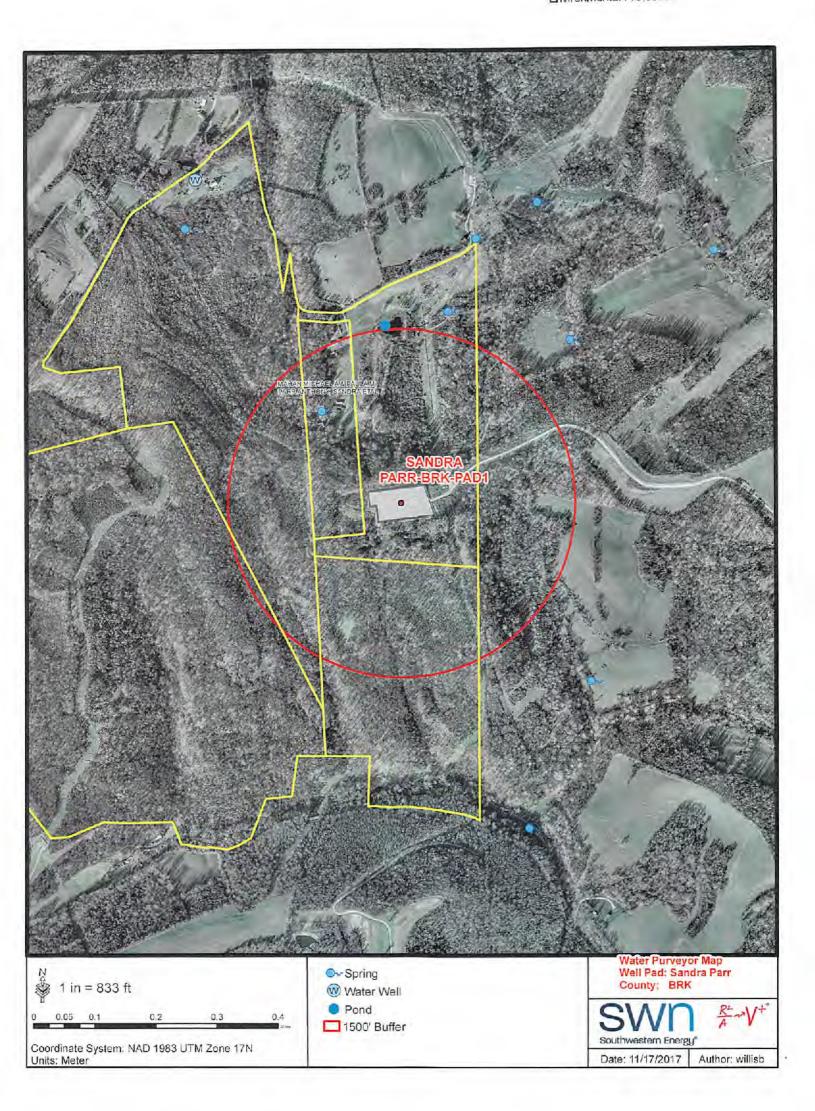

June 4, 2018

Ms. Laura Adkins Office of Oil & Gas 601 57<sup>th</sup> Street Charleston, WV 25304

RE: Proposed New Well Sandra Parr BRK 8H

Dear Ms. Adkins

SWN has reviewed the area of the above mentioned well and discovered no shallow wells within 500' of the lateral. This well is situated on the Parr's property, in Buffalo District, Brooke County, West Virginia.