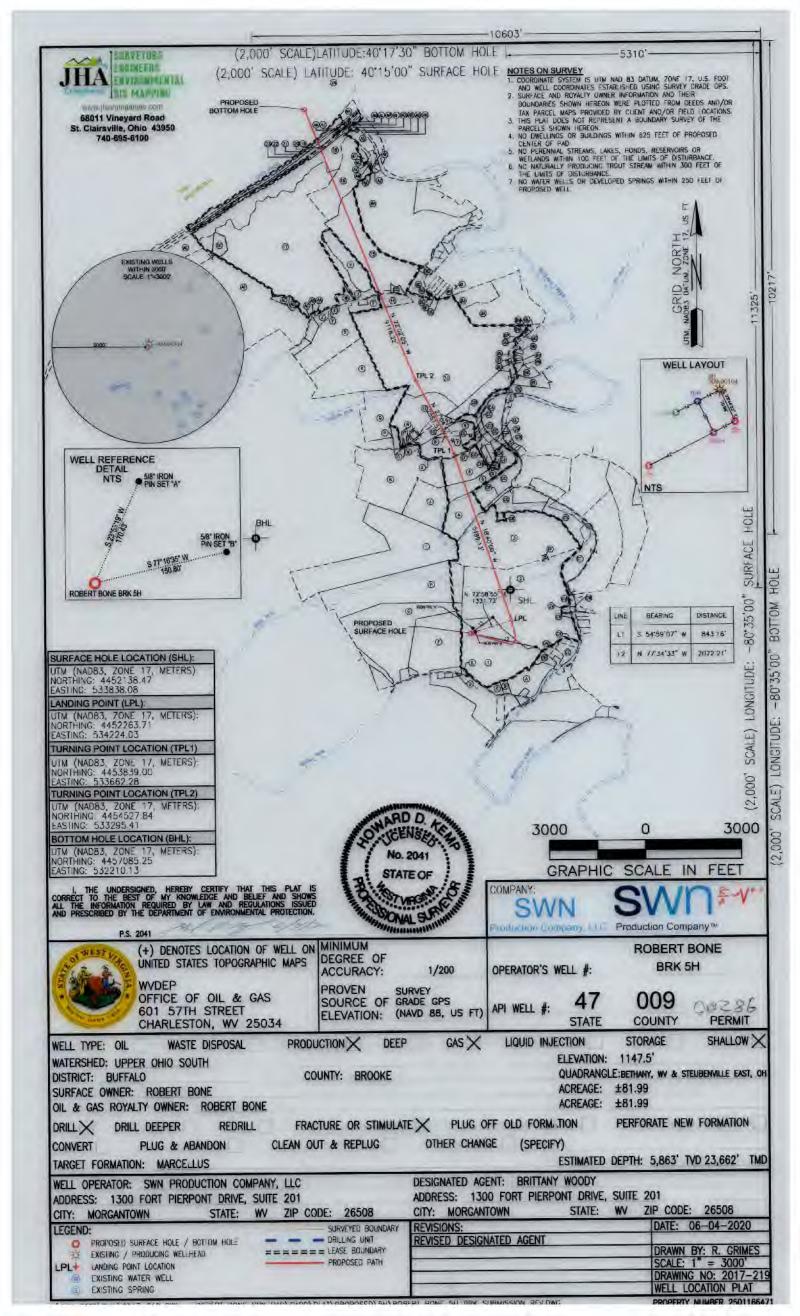

### Southwestern Energy Company Proposed Drilling Program Well: ROBERT BONE BRK 5 Re-entry Rig: TBD Field: PANHANDLE FIELD WET Prospect: Marcellus Shale County: BROOKE State: SHL: 40.2190 Latitude -80.6023 Longitude D. 111 . An acar tastanda מה החום ו ברכם חם 1,174 ft MSL KB Elev: KB: 26 ft GL Elev: 1,148 ft MSL 100' to 440' PROD TOC Lead @ 1,767 'MD Air/Mist PROD TOC Tail @ 5,021 'MD 440 to 1,663 TUBULAR DETAIL Air/Mist Casing Size Weight Planned Interval Grade Casing String (in) (Min) (Min) From To Conductor 20 94.0# J-55 100 0' 1,663 to 5,185 Condess Itaal 13.375 FAAM 155 Air/Mict 01 4201 Intermediate 9.625 36.0# J-55 0' 1,643 Production 5.5 20.0# P-110 HP 0' 23,662 CEMENT DETAIL Dannite Conductor: 151 A 19.3 Surface: 414 15.6 A Intermediate: 521 А 15.6 Production: 4303 A 15.6 TD at 5,185 KOP at 5,185 ' MD Freshwater Depth - 344 'TVD 5,185 'to 6,490' Coal Depth - 309 'TVD 12.0-12.5 ppg Saltwater Depth - 627 'TVD TVD - 5,863 ' IMD - 23,662 ' TD at 23,662 'MD 5,863 ' Target Center 5,668 'TVD EOB at 6,490 'MD EOB at 5,863 'TVD Onondaga 5,683 'TVD 6,490 to 23,662 SHL Onondaga 5,878 'TVD 12.5-13.5 ppg Created by: C R Hall on 05/27/2020 RECEIVED

JUN 1 0 2020

**Producing Formation** Marcellus Shale Vertical TD 80.602310 Longitude 40.218983 Latitude Status Active 47-009-00104 SWN Production Company, LLC Robert Bone BRK 5H AOR Operator API

|       | WELL BORE TABLE FOR SURFACE/ROYALTY OWNERS                                                                                                         |               |
|-------|----------------------------------------------------------------------------------------------------------------------------------------------------|---------------|
| RACT  | SURFACE OWNER (5) / ROYALTY OWNER (R)                                                                                                              | TAXPARCEL     |
| 1     | ROBERT O: BONE (5/R)                                                                                                                               | 03-837-081.0  |
| FRACT | SURFACE OWNER                                                                                                                                      | TAX PARCEL    |
| 2     | WILLIAM E. & HAZEL E. JOHNSTON                                                                                                                     | 03 B37 050.0  |
| 3     | MARK A. CHRISTIMAN                                                                                                                                 | 03-B37-045.0  |
| A     | JAMIE L. OHLER                                                                                                                                     | 03-B37-043.0  |
| 5     | KEVIN R. & SANDRA A. COLLINS                                                                                                                       | 03-832-130.0  |
| 6     | REBECCAL UNLLY                                                                                                                                     | 03-832-139.0  |
| 7     | JOSEPH P. LIZON III & ERIN RECECCA NIXON                                                                                                           | 03-B32-192-0  |
| 8     | JOSEPH P. LIZON III & ERIN RECECCA NIXON                                                                                                           | 03-B32-192.1  |
| 9     | BENITA HOITT, JAMES R. JOHNSON JR., LURA M. JOHNSON (F. K. A. LURA M. HOITT), JEANETTA WELLMAN, KENT WELLMAN, RANDY WELLMAN, & CHARLES LANE KILDOW | 03-832-194.0  |
| 10    | JAMES J. ALLEY                                                                                                                                     | 03-B32-191.0  |
| 11    | DAVID MCGOWAN                                                                                                                                      | 03-832-190.0  |
| 12    | ROBERT G. TREADWAY                                                                                                                                 | 03 832-188,0  |
| 13    | SCHIAPPA & COMPANY, INC                                                                                                                            | 09-832-009.0  |
| 14    | SCHIAPPA & COMPANY, INC                                                                                                                            | 03-832-010-0  |
| 15    | ROBIE & GERTRUDE LOUISE MCSHANE                                                                                                                    | 03-832-029 0  |
| 16    | NORMA JEAN LILLY                                                                                                                                   | 03-B27-017 0  |
| 17    | LINDA COEN                                                                                                                                         | 03-B32-025.0  |
| 18    | HFS LIMITED LIABILITY COMPANY                                                                                                                      | 03 827 012.0  |
| 19    | STATE OF WEST VIRGINIA, DEPARTMENT OF HIGHWAYS                                                                                                     | 03-B27-004.0  |
| 20    | STATE OF WEST VIRGINIA, DEPARTMENT OF HIGHWAYS                                                                                                     | STATE ROUTE 2 |
| 21    | HFS LIMITED LIABILITY COMPANY                                                                                                                      | 03-827-012.0  |
| 22    | STATE OF WEST VIRGINIA, DEPARTMENT OF HIGHWAYS                                                                                                     | 03-827-011.0  |
| 23    | CAMPBELL TRANSPORTATION COMPANY                                                                                                                    | 03-827-010.0  |
| 24    | STATE OF WEST VIRGINIA                                                                                                                             | OHIO RIVER    |