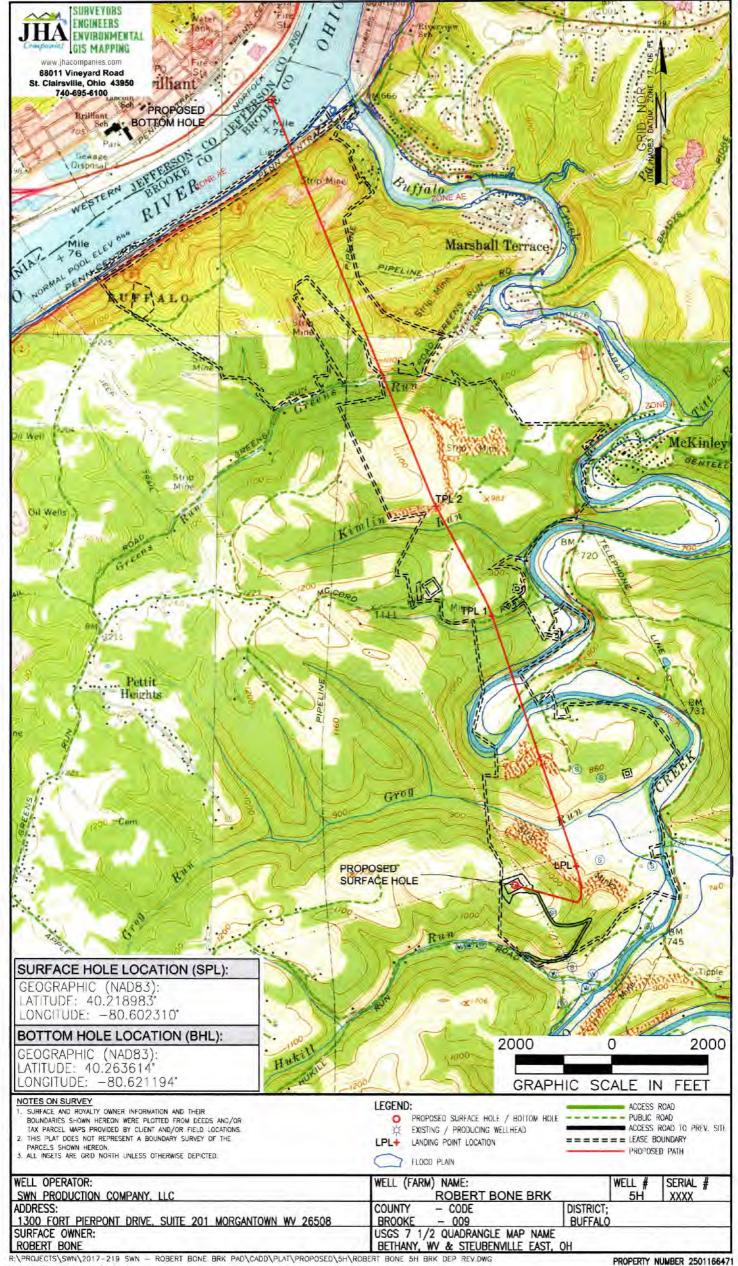

### Southwestern Energy Company Proposed Drilling Program Well: ROBERT BONE BRK 5 Re-entry Rig: TBD Field: PANHANDLE FIELD WET Prospect: Marcellus Shale County: BROOKE State: SHL: 40.2190 Latitude -80.6023 Longitude D. 111 . An acar tastanda מה החום ו ברכם חם 1,174 ft MSL KB Elev: KB: 26 ft GL Elev: 1,148 ft MSL 100' to 440' PROD TOC Lead @ 1,767 'MD Air/Mist PROD TOC Tail @ 5,021 'MD 440 to 1,663 TUBULAR DETAIL Air/Mist Casing Size Weight Planned Interval Grade Casing String (in) (Min) (Min) From To Conductor 20 94.0# J-55 100 0' 1,663 to 5,185 Condess Itaal 13.375 FAAM 155 Air/Mict 01 4201 Intermediate 9.625 36.0# J-55 0' 1,643 Production 5.5 20.0# P-110 HP 0' 23,662 CEMENT DETAIL Dannite Conductor: 151 A 19.3 Surface: 414 15.6 A Intermediate: 521 А 15.6 Production: 4303 A 15.6 TD at 5,185 KOP at 5,185 ' MD Freshwater Depth - 344 'TVD 5,185 'to 6,490' Coal Depth - 309 'TVD 12.0-12.5 ppg Saltwater Depth - 627 'TVD TVD - 5,863 ' IMD - 23,662 ' TD at 23,662 'MD 5,863 ' Target Center 5,668 'TVD EOB at 6,490 'MD EOB at 5,863 'TVD Onondaga 5,683 'TVD 6,490 to 23,662 SHL Onondaga 5,878 'TVD 12.5-13.5 ppg Created by: C R Hall on 05/27/2020 RECEIVED

JUN 1 0 2020

**Producing Formation** Marcellus Shale Vertical TD 80.602310 Longitude 40.218983 Latitude Status Active 47-009-00104 SWN Production Company, LLC Robert Bone BRK 5H AOR Operator API

|       | WELL BORE TABLE FOR SURFACE/ROYALTY OWNERS                                                                                                         |               |
|-------|----------------------------------------------------------------------------------------------------------------------------------------------------|---------------|
| RACT  | SURFACE OWNER (5) / ROYALTY OWNER (R)                                                                                                              | TAXPARCEL     |
| 1     | ROBERT O: BONE (5/R)                                                                                                                               | 03-837-081.0  |
| FRACT | SURFACE OWNER                                                                                                                                      | TAX PARCEL    |
| 2     | WILLIAM E. & HAZEL E. JOHNSTON                                                                                                                     | 03 B37 050.0  |
| 3     | MARK A. CHRISTIMAN                                                                                                                                 | 03-B37-045.0  |
| A     | JAMIE L. OHLER                                                                                                                                     | 03-B37-043.0  |
| 5     | KEVIN R. & SANDRA A. COLLINS                                                                                                                       | 03-832-130.0  |
| 6     | REBECCAL UNLLY                                                                                                                                     | 03-832-139.0  |
| 7     | JOSEPH P. LIZON III & ERIN RECECCA NIXON                                                                                                           | 03-B32-192-0  |
| 8     | JOSEPH P. LIZON III & ERIN RECECCA NIXON                                                                                                           | 03-B32-192.1  |
| 9     | BENITA HOITT, JAMES R. JOHNSON JR., LURA M. JOHNSON (F. K. A. LURA M. HOITT), JEANETTA WELLMAN, KENT WELLMAN, RANDY WELLMAN, & CHARLES LANE KILDOW | 03-832-194.0  |
| 10    | JAMES J. ALLEY                                                                                                                                     | 03-B32-191.0  |
| 11    | DAVID MCGOWAN                                                                                                                                      | 03-832-190.0  |
| 12    | ROBERT G. TREADWAY                                                                                                                                 | 03 832-188,0  |
| 13    | SCHIAPPA & COMPANY, INC                                                                                                                            | 09-832-009.0  |
| 14    | SCHIAPPA & COMPANY, INC                                                                                                                            | 03-832-010-0  |
| 15    | ROBIE & GERTRUDE LOUISE MCSHANE                                                                                                                    | 03-832-029 0  |
| 16    | NORMA JEAN LILLY                                                                                                                                   | 03-B27-017 0  |
| 17    | LINDA COEN                                                                                                                                         | 03-B32-025.0  |
| 18    | HFS LIMITED LIABILITY COMPANY                                                                                                                      | 03 827 012.0  |
| 19    | STATE OF WEST VIRGINIA, DEPARTMENT OF HIGHWAYS                                                                                                     | 03-B27-004.0  |
| 20    | STATE OF WEST VIRGINIA, DEPARTMENT OF HIGHWAYS                                                                                                     | STATE ROUTE 2 |
| 21    | HFS LIMITED LIABILITY COMPANY                                                                                                                      | 03-827-012.0  |
| 22    | STATE OF WEST VIRGINIA, DEPARTMENT OF HIGHWAYS                                                                                                     | 03-827-011.0  |
| 23    | CAMPBELL TRANSPORTATION COMPANY                                                                                                                    | 03-827-010.0  |
| 24    | STATE OF WEST VIRGINIA                                                                                                                             | OHIO RIVER    |