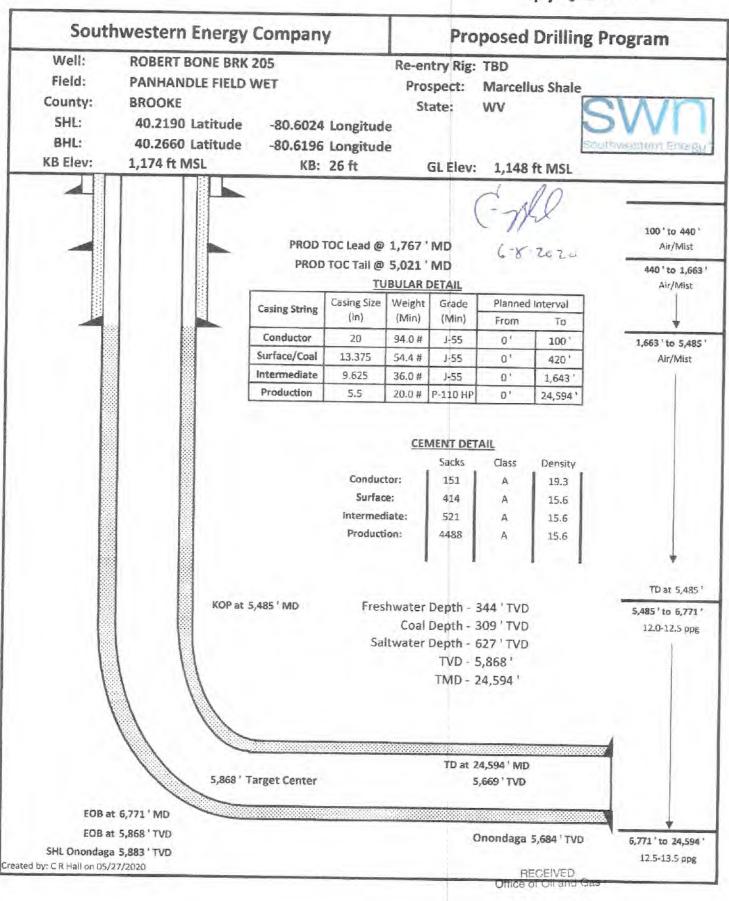

### STATE OF WEST VIRGINIA DEPARTMENT OF ENVIRONMENTAL PROTECTION, OFFICE OF OIL AND GAS WELL WORK PERMIT APPLICATION

| Well Operator: SWN Pro                                         | duction Co., LLC              | 494512924               | 009-Brook              | 01-Buffal 247-Bethany & 62                                                                                                                                                                                                                                                                                                                                                                                                                                                                                                                                                                                                                                                                                                                                                                                                                                                                                                                                                                                                                                                                                                                                                                                                                                                                                                                                                                                                                                                                                                                                                                                                                                                                                                                                                                                                                                                                                                                                                                                                                                                                                                     |
|----------------------------------------------------------------|-------------------------------|-------------------------|------------------------|--------------------------------------------------------------------------------------------------------------------------------------------------------------------------------------------------------------------------------------------------------------------------------------------------------------------------------------------------------------------------------------------------------------------------------------------------------------------------------------------------------------------------------------------------------------------------------------------------------------------------------------------------------------------------------------------------------------------------------------------------------------------------------------------------------------------------------------------------------------------------------------------------------------------------------------------------------------------------------------------------------------------------------------------------------------------------------------------------------------------------------------------------------------------------------------------------------------------------------------------------------------------------------------------------------------------------------------------------------------------------------------------------------------------------------------------------------------------------------------------------------------------------------------------------------------------------------------------------------------------------------------------------------------------------------------------------------------------------------------------------------------------------------------------------------------------------------------------------------------------------------------------------------------------------------------------------------------------------------------------------------------------------------------------------------------------------------------------------------------------------------|
| i wen operator.                                                |                               | Operator ID             | County                 | District Quadrangle                                                                                                                                                                                                                                                                                                                                                                                                                                                                                                                                                                                                                                                                                                                                                                                                                                                                                                                                                                                                                                                                                                                                                                                                                                                                                                                                                                                                                                                                                                                                                                                                                                                                                                                                                                                                                                                                                                                                                                                                                                                                                                            |
| 2) Operator's Well Number                                      | Robert Bone BRK               | 205H Well I             | ad Name Rob            | ert Bone BRK Pad                                                                                                                                                                                                                                                                                                                                                                                                                                                                                                                                                                                                                                                                                                                                                                                                                                                                                                                                                                                                                                                                                                                                                                                                                                                                                                                                                                                                                                                                                                                                                                                                                                                                                                                                                                                                                                                                                                                                                                                                                                                                                                               |
| 3) Farm Name/Surface Owner                                     | Robert Bone                   | Public R                | oad Access. Hu         | ukill Run Road                                                                                                                                                                                                                                                                                                                                                                                                                                                                                                                                                                                                                                                                                                                                                                                                                                                                                                                                                                                                                                                                                                                                                                                                                                                                                                                                                                                                                                                                                                                                                                                                                                                                                                                                                                                                                                                                                                                                                                                                                                                                                                                 |
| 4) Elevation, current ground:                                  | 1148'                         | levation, propose       | ed post-construc       | tion: 1148'                                                                                                                                                                                                                                                                                                                                                                                                                                                                                                                                                                                                                                                                                                                                                                                                                                                                                                                                                                                                                                                                                                                                                                                                                                                                                                                                                                                                                                                                                                                                                                                                                                                                                                                                                                                                                                                                                                                                                                                                                                                                                                                    |
| 5) Well Type (a) Gas X Omes                                    | Oil                           | - Ur                    | derground Stor         | age                                                                                                                                                                                                                                                                                                                                                                                                                                                                                                                                                                                                                                                                                                                                                                                                                                                                                                                                                                                                                                                                                                                                                                                                                                                                                                                                                                                                                                                                                                                                                                                                                                                                                                                                                                                                                                                                                                                                                                                                                                                                                                                            |
|                                                                | hallow X                      | Юеер                    | 4                      | 200                                                                                                                                                                                                                                                                                                                                                                                                                                                                                                                                                                                                                                                                                                                                                                                                                                                                                                                                                                                                                                                                                                                                                                                                                                                                                                                                                                                                                                                                                                                                                                                                                                                                                                                                                                                                                                                                                                                                                                                                                                                                                                                            |
| a) Existing Pad: Yes or No Y                                   |                               |                         | (.                     | BU 6 x 2020                                                                                                                                                                                                                                                                                                                                                                                                                                                                                                                                                                                                                                                                                                                                                                                                                                                                                                                                                                                                                                                                                                                                                                                                                                                                                                                                                                                                                                                                                                                                                                                                                                                                                                                                                                                                                                                                                                                                                                                                                                                                                                                    |
| 7) Proposed Target Formation                                   | n(s), Depth(s), Anto          | cipated Thicknes        | s and Expected         | Pressure(s):                                                                                                                                                                                                                                                                                                                                                                                                                                                                                                                                                                                                                                                                                                                                                                                                                                                                                                                                                                                                                                                                                                                                                                                                                                                                                                                                                                                                                                                                                                                                                                                                                                                                                                                                                                                                                                                                                                                                                                                                                                                                                                                   |
| Target Formation- Marcellus, Up-Dip W                          | Veil to the North, Target Top | TVD- 5831', Target Base | TVD- 5883', Anticipati | ed Thickness- 52', Associated Pressure- 3823                                                                                                                                                                                                                                                                                                                                                                                                                                                                                                                                                                                                                                                                                                                                                                                                                                                                                                                                                                                                                                                                                                                                                                                                                                                                                                                                                                                                                                                                                                                                                                                                                                                                                                                                                                                                                                                                                                                                                                                                                                                                                   |
| 8) Proposed Total Vertical De                                  |                               |                         |                        |                                                                                                                                                                                                                                                                                                                                                                                                                                                                                                                                                                                                                                                                                                                                                                                                                                                                                                                                                                                                                                                                                                                                                                                                                                                                                                                                                                                                                                                                                                                                                                                                                                                                                                                                                                                                                                                                                                                                                                                                                                                                                                                                |
| 9) Formanon at Total Vertica                                   | Depth Marcellu                | S                       |                        |                                                                                                                                                                                                                                                                                                                                                                                                                                                                                                                                                                                                                                                                                                                                                                                                                                                                                                                                                                                                                                                                                                                                                                                                                                                                                                                                                                                                                                                                                                                                                                                                                                                                                                                                                                                                                                                                                                                                                                                                                                                                                                                                |
| (0) Proposed Total Measured                                    | Depth: 24594                  | - topics                |                        |                                                                                                                                                                                                                                                                                                                                                                                                                                                                                                                                                                                                                                                                                                                                                                                                                                                                                                                                                                                                                                                                                                                                                                                                                                                                                                                                                                                                                                                                                                                                                                                                                                                                                                                                                                                                                                                                                                                                                                                                                                                                                                                                |
| (1) Proposed Horizontal Leg                                    | Length 17819.7                | 8                       |                        |                                                                                                                                                                                                                                                                                                                                                                                                                                                                                                                                                                                                                                                                                                                                                                                                                                                                                                                                                                                                                                                                                                                                                                                                                                                                                                                                                                                                                                                                                                                                                                                                                                                                                                                                                                                                                                                                                                                                                                                                                                                                                                                                |
| 12) Approximate Fresh Water                                    | Strata Depths.                | 344'                    |                        | RECEIVED Office of Oil and Gat                                                                                                                                                                                                                                                                                                                                                                                                                                                                                                                                                                                                                                                                                                                                                                                                                                                                                                                                                                                                                                                                                                                                                                                                                                                                                                                                                                                                                                                                                                                                                                                                                                                                                                                                                                                                                                                                                                                                                                                                                                                                                                 |
| 13) Method to Determine Fre                                    | sh Water Depths.              | Salinity Profile        |                        |                                                                                                                                                                                                                                                                                                                                                                                                                                                                                                                                                                                                                                                                                                                                                                                                                                                                                                                                                                                                                                                                                                                                                                                                                                                                                                                                                                                                                                                                                                                                                                                                                                                                                                                                                                                                                                                                                                                                                                                                                                                                                                                                |
| 14) Approximate Saltwater D                                    |                               | y Profile               |                        | JUN 1 0 2020                                                                                                                                                                                                                                                                                                                                                                                                                                                                                                                                                                                                                                                                                                                                                                                                                                                                                                                                                                                                                                                                                                                                                                                                                                                                                                                                                                                                                                                                                                                                                                                                                                                                                                                                                                                                                                                                                                                                                                                                                                                                                                                   |
| 15) Approximate Coal Seam                                      |                               |                         |                        | WV Department of<br>Environmental Protect                                                                                                                                                                                                                                                                                                                                                                                                                                                                                                                                                                                                                                                                                                                                                                                                                                                                                                                                                                                                                                                                                                                                                                                                                                                                                                                                                                                                                                                                                                                                                                                                                                                                                                                                                                                                                                                                                                                                                                                                                                                                                      |
| 16) Approximate Depth to Po                                    |                               | ine, karst, other)      | Possible Voi           |                                                                                                                                                                                                                                                                                                                                                                                                                                                                                                                                                                                                                                                                                                                                                                                                                                                                                                                                                                                                                                                                                                                                                                                                                                                                                                                                                                                                                                                                                                                                                                                                                                                                                                                                                                                                                                                                                                                                                                                                                                                                                                                                |
| 17) Does Proposed well locar<br>directly overlying or adjacent | ion contain coal sea          | 3015                    |                        | No X                                                                                                                                                                                                                                                                                                                                                                                                                                                                                                                                                                                                                                                                                                                                                                                                                                                                                                                                                                                                                                                                                                                                                                                                                                                                                                                                                                                                                                                                                                                                                                                                                                                                                                                                                                                                                                                                                                                                                                                                                                                                                                                           |
| (a) If Yes, provide Mine Inf                                   | o. Name:                      |                         |                        |                                                                                                                                                                                                                                                                                                                                                                                                                                                                                                                                                                                                                                                                                                                                                                                                                                                                                                                                                                                                                                                                                                                                                                                                                                                                                                                                                                                                                                                                                                                                                                                                                                                                                                                                                                                                                                                                                                                                                                                                                                                                                                                                |
|                                                                | Depth:                        |                         |                        |                                                                                                                                                                                                                                                                                                                                                                                                                                                                                                                                                                                                                                                                                                                                                                                                                                                                                                                                                                                                                                                                                                                                                                                                                                                                                                                                                                                                                                                                                                                                                                                                                                                                                                                                                                                                                                                                                                                                                                                                                                                                                                                                |
| wk#0001051575                                                  | Seam:                         |                         |                        |                                                                                                                                                                                                                                                                                                                                                                                                                                                                                                                                                                                                                                                                                                                                                                                                                                                                                                                                                                                                                                                                                                                                                                                                                                                                                                                                                                                                                                                                                                                                                                                                                                                                                                                                                                                                                                                                                                                                                                                                                                                                                                                                |
| 6/9/2020                                                       | Owner                         |                         |                        | The state of the s |
| \$5 nnn 00                                                     |                               |                         |                        |                                                                                                                                                                                                                                                                                                                                                                                                                                                                                                                                                                                                                                                                                                                                                                                                                                                                                                                                                                                                                                                                                                                                                                                                                                                                                                                                                                                                                                                                                                                                                                                                                                                                                                                                                                                                                                                                                                                                                                                                                                                                                                                                |