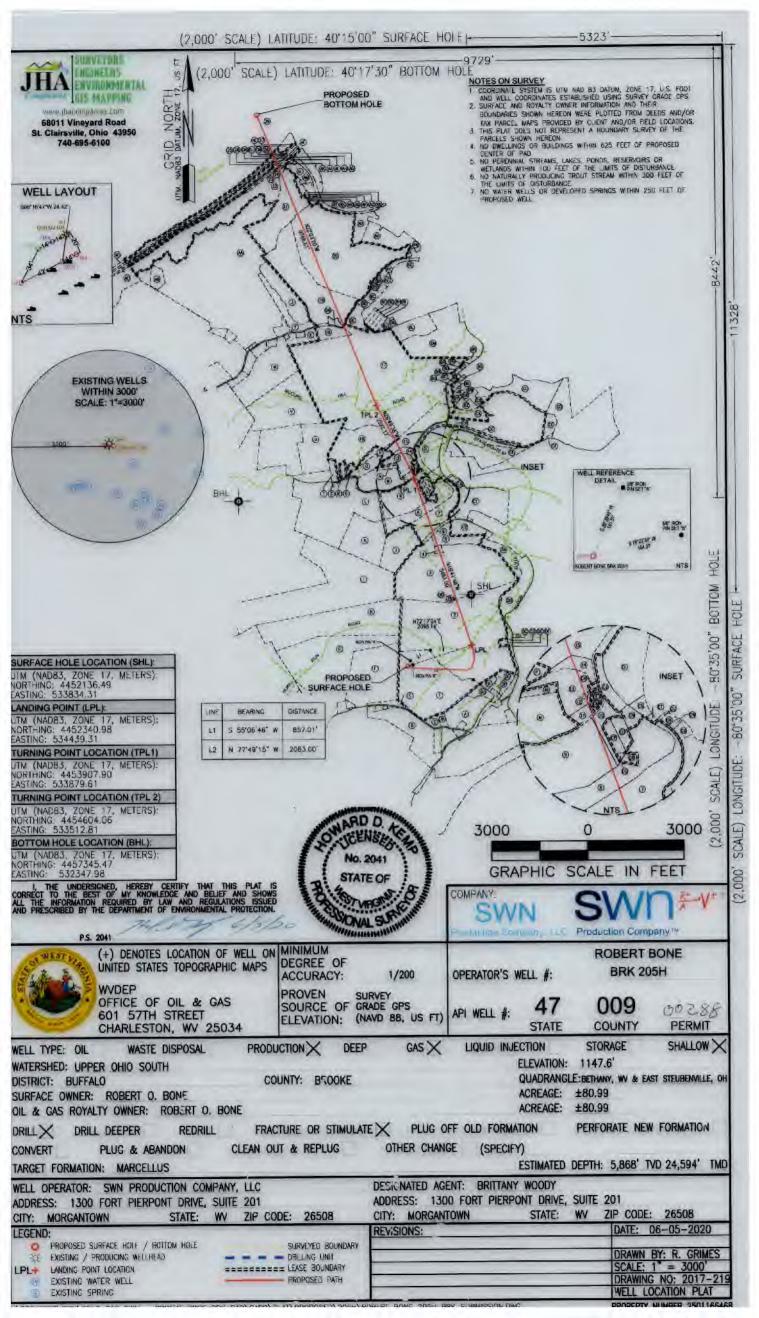

### STATE OF WEST VIRGINIA DEPARTMENT OF ENVIRONMENTAL PROTECTION, OFFICE OF OIL AND GAS WELL WORK PERMIT APPLICATION

| Well Operator: SWN Pro                                         | duction Co., LLC              | 494512924               | 009-Brook              | 01-Buffal 247-Bethany & 62                                                                                                                                                                                                                                                                                                                                                                                                                                                                                                                                                                                                                                                                                                                                                                                                                                                                                                                                                                                                                                                                                                                                                                                                                                                                                                                                                                                                                                                                                                                                                                                                                                                                                                                                                                                                                                                                                                                                                                                                                                                                                                     |
|----------------------------------------------------------------|-------------------------------|-------------------------|------------------------|--------------------------------------------------------------------------------------------------------------------------------------------------------------------------------------------------------------------------------------------------------------------------------------------------------------------------------------------------------------------------------------------------------------------------------------------------------------------------------------------------------------------------------------------------------------------------------------------------------------------------------------------------------------------------------------------------------------------------------------------------------------------------------------------------------------------------------------------------------------------------------------------------------------------------------------------------------------------------------------------------------------------------------------------------------------------------------------------------------------------------------------------------------------------------------------------------------------------------------------------------------------------------------------------------------------------------------------------------------------------------------------------------------------------------------------------------------------------------------------------------------------------------------------------------------------------------------------------------------------------------------------------------------------------------------------------------------------------------------------------------------------------------------------------------------------------------------------------------------------------------------------------------------------------------------------------------------------------------------------------------------------------------------------------------------------------------------------------------------------------------------|
| i wen operator.                                                |                               | Operator ID             | County                 | District Quadrangle                                                                                                                                                                                                                                                                                                                                                                                                                                                                                                                                                                                                                                                                                                                                                                                                                                                                                                                                                                                                                                                                                                                                                                                                                                                                                                                                                                                                                                                                                                                                                                                                                                                                                                                                                                                                                                                                                                                                                                                                                                                                                                            |
| 2) Operator's Well Number                                      | Robert Bone BRK               | 205H Well I             | ad Name Rob            | ert Bone BRK Pad                                                                                                                                                                                                                                                                                                                                                                                                                                                                                                                                                                                                                                                                                                                                                                                                                                                                                                                                                                                                                                                                                                                                                                                                                                                                                                                                                                                                                                                                                                                                                                                                                                                                                                                                                                                                                                                                                                                                                                                                                                                                                                               |
| 3) Farm Name/Surface Owner                                     | Robert Bone                   | Public R                | oad Access. Hu         | ukill Run Road                                                                                                                                                                                                                                                                                                                                                                                                                                                                                                                                                                                                                                                                                                                                                                                                                                                                                                                                                                                                                                                                                                                                                                                                                                                                                                                                                                                                                                                                                                                                                                                                                                                                                                                                                                                                                                                                                                                                                                                                                                                                                                                 |
| 4) Elevation, current ground:                                  | 1148'                         | levation, propose       | ed post-construc       | tion: 1148'                                                                                                                                                                                                                                                                                                                                                                                                                                                                                                                                                                                                                                                                                                                                                                                                                                                                                                                                                                                                                                                                                                                                                                                                                                                                                                                                                                                                                                                                                                                                                                                                                                                                                                                                                                                                                                                                                                                                                                                                                                                                                                                    |
| 5) Well Type (a) Gas X Omes                                    | Oil                           | - Ur                    | derground Stor         | age                                                                                                                                                                                                                                                                                                                                                                                                                                                                                                                                                                                                                                                                                                                                                                                                                                                                                                                                                                                                                                                                                                                                                                                                                                                                                                                                                                                                                                                                                                                                                                                                                                                                                                                                                                                                                                                                                                                                                                                                                                                                                                                            |
|                                                                | hallow X                      | Юеер                    | 4                      | 200                                                                                                                                                                                                                                                                                                                                                                                                                                                                                                                                                                                                                                                                                                                                                                                                                                                                                                                                                                                                                                                                                                                                                                                                                                                                                                                                                                                                                                                                                                                                                                                                                                                                                                                                                                                                                                                                                                                                                                                                                                                                                                                            |
| a) Existing Pad: Yes or No Y                                   |                               |                         | (.                     | BU 6 x 2020                                                                                                                                                                                                                                                                                                                                                                                                                                                                                                                                                                                                                                                                                                                                                                                                                                                                                                                                                                                                                                                                                                                                                                                                                                                                                                                                                                                                                                                                                                                                                                                                                                                                                                                                                                                                                                                                                                                                                                                                                                                                                                                    |
| 7) Proposed Target Formation                                   | n(s), Depth(s), Anto          | cipated Thicknes        | s and Expected         | Pressure(s):                                                                                                                                                                                                                                                                                                                                                                                                                                                                                                                                                                                                                                                                                                                                                                                                                                                                                                                                                                                                                                                                                                                                                                                                                                                                                                                                                                                                                                                                                                                                                                                                                                                                                                                                                                                                                                                                                                                                                                                                                                                                                                                   |
| Target Formation- Marcellus, Up-Dip W                          | Veil to the North, Target Top | TVD- 5831', Target Base | TVD- 5883', Anticipati | ed Thickness- 52', Associated Pressure- 3823                                                                                                                                                                                                                                                                                                                                                                                                                                                                                                                                                                                                                                                                                                                                                                                                                                                                                                                                                                                                                                                                                                                                                                                                                                                                                                                                                                                                                                                                                                                                                                                                                                                                                                                                                                                                                                                                                                                                                                                                                                                                                   |
| 8) Proposed Total Vertical De                                  |                               |                         |                        |                                                                                                                                                                                                                                                                                                                                                                                                                                                                                                                                                                                                                                                                                                                                                                                                                                                                                                                                                                                                                                                                                                                                                                                                                                                                                                                                                                                                                                                                                                                                                                                                                                                                                                                                                                                                                                                                                                                                                                                                                                                                                                                                |
| 9) Formanon at Total Vertica                                   | Depth Marcellu                | S                       |                        |                                                                                                                                                                                                                                                                                                                                                                                                                                                                                                                                                                                                                                                                                                                                                                                                                                                                                                                                                                                                                                                                                                                                                                                                                                                                                                                                                                                                                                                                                                                                                                                                                                                                                                                                                                                                                                                                                                                                                                                                                                                                                                                                |
| (0) Proposed Total Measured                                    | Depth: 24594                  | - topics                |                        |                                                                                                                                                                                                                                                                                                                                                                                                                                                                                                                                                                                                                                                                                                                                                                                                                                                                                                                                                                                                                                                                                                                                                                                                                                                                                                                                                                                                                                                                                                                                                                                                                                                                                                                                                                                                                                                                                                                                                                                                                                                                                                                                |
| (1) Proposed Horizontal Leg                                    | Length 17819.7                | 8                       |                        |                                                                                                                                                                                                                                                                                                                                                                                                                                                                                                                                                                                                                                                                                                                                                                                                                                                                                                                                                                                                                                                                                                                                                                                                                                                                                                                                                                                                                                                                                                                                                                                                                                                                                                                                                                                                                                                                                                                                                                                                                                                                                                                                |
| 12) Approximate Fresh Water                                    | Strata Depths.                | 344'                    |                        | RECEIVED Office of Oil and Gat                                                                                                                                                                                                                                                                                                                                                                                                                                                                                                                                                                                                                                                                                                                                                                                                                                                                                                                                                                                                                                                                                                                                                                                                                                                                                                                                                                                                                                                                                                                                                                                                                                                                                                                                                                                                                                                                                                                                                                                                                                                                                                 |
| 13) Method to Determine Fre                                    | sh Water Depths.              | Salinity Profile        |                        |                                                                                                                                                                                                                                                                                                                                                                                                                                                                                                                                                                                                                                                                                                                                                                                                                                                                                                                                                                                                                                                                                                                                                                                                                                                                                                                                                                                                                                                                                                                                                                                                                                                                                                                                                                                                                                                                                                                                                                                                                                                                                                                                |
| 14) Approximate Saltwater D                                    |                               | y Profile               |                        | JUN 1 0 2020                                                                                                                                                                                                                                                                                                                                                                                                                                                                                                                                                                                                                                                                                                                                                                                                                                                                                                                                                                                                                                                                                                                                                                                                                                                                                                                                                                                                                                                                                                                                                                                                                                                                                                                                                                                                                                                                                                                                                                                                                                                                                                                   |
| 15) Approximate Coal Seam                                      |                               |                         |                        | WV Department of<br>Environmental Protect                                                                                                                                                                                                                                                                                                                                                                                                                                                                                                                                                                                                                                                                                                                                                                                                                                                                                                                                                                                                                                                                                                                                                                                                                                                                                                                                                                                                                                                                                                                                                                                                                                                                                                                                                                                                                                                                                                                                                                                                                                                                                      |
| 16) Approximate Depth to Po                                    |                               | ine, karst, other)      | Possible Voi           |                                                                                                                                                                                                                                                                                                                                                                                                                                                                                                                                                                                                                                                                                                                                                                                                                                                                                                                                                                                                                                                                                                                                                                                                                                                                                                                                                                                                                                                                                                                                                                                                                                                                                                                                                                                                                                                                                                                                                                                                                                                                                                                                |
| 17) Does Proposed well locar<br>directly overlying or adjacent | ion contain coal sea          | 3015                    |                        | No X                                                                                                                                                                                                                                                                                                                                                                                                                                                                                                                                                                                                                                                                                                                                                                                                                                                                                                                                                                                                                                                                                                                                                                                                                                                                                                                                                                                                                                                                                                                                                                                                                                                                                                                                                                                                                                                                                                                                                                                                                                                                                                                           |
| (a) If Yes, provide Mine Inf                                   | o. Name:                      |                         |                        |                                                                                                                                                                                                                                                                                                                                                                                                                                                                                                                                                                                                                                                                                                                                                                                                                                                                                                                                                                                                                                                                                                                                                                                                                                                                                                                                                                                                                                                                                                                                                                                                                                                                                                                                                                                                                                                                                                                                                                                                                                                                                                                                |
|                                                                | Depth:                        |                         |                        |                                                                                                                                                                                                                                                                                                                                                                                                                                                                                                                                                                                                                                                                                                                                                                                                                                                                                                                                                                                                                                                                                                                                                                                                                                                                                                                                                                                                                                                                                                                                                                                                                                                                                                                                                                                                                                                                                                                                                                                                                                                                                                                                |
| wk#0001051575                                                  | Seam:                         |                         |                        |                                                                                                                                                                                                                                                                                                                                                                                                                                                                                                                                                                                                                                                                                                                                                                                                                                                                                                                                                                                                                                                                                                                                                                                                                                                                                                                                                                                                                                                                                                                                                                                                                                                                                                                                                                                                                                                                                                                                                                                                                                                                                                                                |
| 6/9/2020                                                       | Owner                         |                         |                        | The state of the s |
| \$5 nnn 00                                                     |                               |                         |                        |                                                                                                                                                                                                                                                                                                                                                                                                                                                                                                                                                                                                                                                                                                                                                                                                                                                                                                                                                                                                                                                                                                                                                                                                                                                                                                                                                                                                                                                                                                                                                                                                                                                                                                                                                                                                                                                                                                                                                                                                                                                                                                                                |