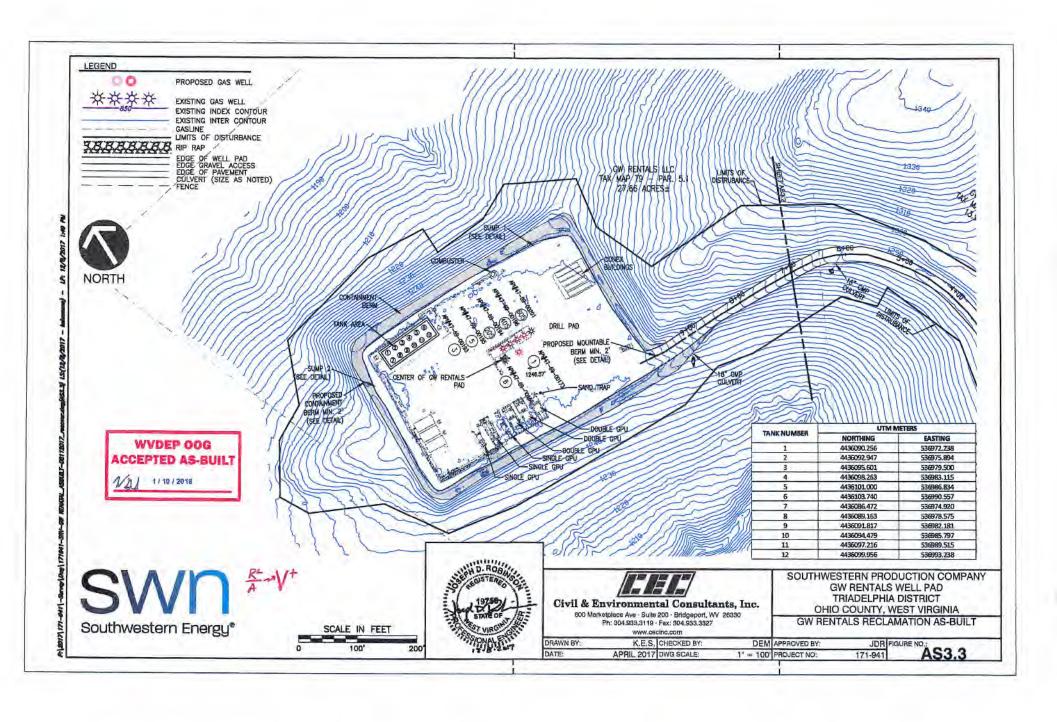

A         | 12/05/17                    | LIMITS OF DISTURBANCE REVISION |  |  |  |





CALL BEFORE YOU DIG!





DEC 2 2 2017

WV Department of Environmental Protection



Civil & Environmental Consultants, Inc.

600 Marketplace Ave · Suite 200 · Bridgeport, WV 2633

| 304.933.3119 · Fax: 304.933.3327 |  |
|----------------------------------|--|
| www.cecinc.com                   |  |

DRAWN BY: K.E.S. CHECKED BY: DATE:

SOUTHWESTERN PRODUCTION COMPANY **GW RENTALS WELL PAD** TRIADELPHIA DISTRICT OHIO COUNTY, WEST VIRGINIA

GW RENTALS RECLAMATION AS-BUILT TITLE SHEET

DEM APPROVED BY JDR FIGURE NO.

KENTUCI

NORTH

PROJECT AREA

PAD ID 3001156346

WYDEP OOG **ACCEPTED AS-BUILT** 

Eastern Panhandle

1/10/2018

PENNSYLVANIA

APRIL 2017 DWG SCALE:

AS NOTED PROJECT NO:

171-941

**TS1**