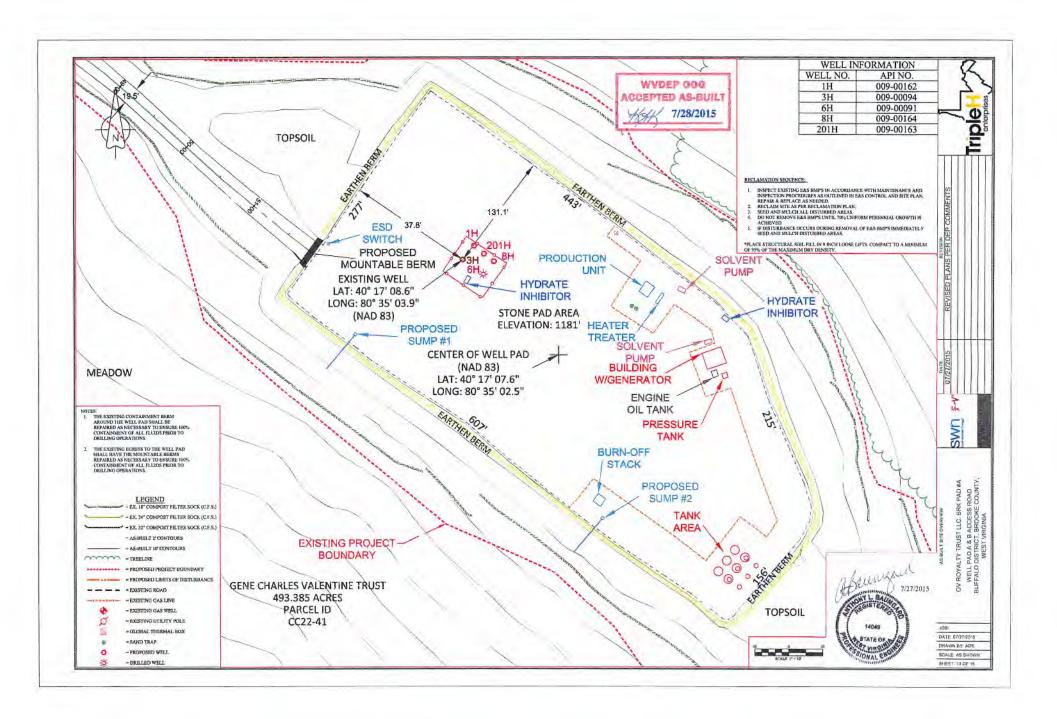

## STATE OF WEST VIRGINIA DEPARTMENT OF ENVIRONMENTAL PROTECTION, OFFICE OF OIL AND GAS WELL WORK PERMIT APPLICATION

| 1) Well Operat   | or: SWN Prod                | duction Co., LLC                                 | 494512924            | 009- Brooke         | 02-Cross     | 620-Steubenville          |
|------------------|-----------------------------|--------------------------------------------------|----------------------|---------------------|--------------|---------------------------|
|                  |                             |                                                  | Operator ID          | County              | District     | Quadrangle                |
| 2) Operator's V  | Well Number: C              | OV Royalty Trust LLC                             | BRK 405H Well Pa     | ad Name: OV R       | oyalty Trus  | st LLC BRK                |
| 3) Farm Name/    | Surface Owner               | . The Gene Charles Valentine Trust o             | Public Ro            | ad Access: Rab      | bit Hill Roa | ad                        |
| 4) Elevation, co | urrent ground:              | 1181' E                                          | levation, proposed   | l post-construction | on: 1181'    |                           |
| 5) Well Type     | (a) Gas x Other             | Oil                                              | Uno                  | derground Storag    | e            |                           |
|                  | (b)If Gas SI                | hallow x                                         | Deep                 |                     |              |                           |
|                  | Н                           | orizontal X                                      |                      | $\sim$              | 161          |                           |
| 6) Existing Pac  | l: Yes or No Y              | es                                               |                      |                     | Wil          | 2.4.20                    |
|                  |                             | (s), Depth(s), Anticell to the North, Target Top |                      |                     |              | Associated Pressure- 3772 |
| 8) Proposed To   | otal Vertical Dep           | pth: 5787'                                       | *                    |                     |              |                           |
|                  | t Total Vertical            | 2.4                                              | S                    |                     |              |                           |
| 10) Proposed T   | otal Measured               | Depth: 18,511'                                   | ,                    |                     |              |                           |
| 11) Proposed H   | Horizontal Leg I            | Length: 11399.5                                  | 8' /                 |                     |              |                           |
| 12) Approxima    | nte Fresh Water             | Strata Depths:                                   | 396' √               |                     |              |                           |
| 13) Method to    | Determine Fres              | h Water Depths:                                  | Salinity calculation | ns from OV Roya     | lty 3H logs  | (API 47-009-00094)        |
| 14) Approxima    | nte Saltwater De            | epths: 512' Salinit                              | y Profile Analysis   | 1                   |              |                           |
| 15) Approxima    | nte Coal Seam D             | Depths: 236'                                     | V                    |                     |              |                           |
| 16) Approxima    | ate Depth to Pos            | ssible Void (coal m                              | ine, karst, other):  | Possible void 2     | 236'         |                           |
|                  |                             | on contain coal seato an active mine?            | Yes                  | No                  | x            |                           |
| (a) If Yes, pro  | ovide Mine Info             | : Name:                                          |                      |                     |              |                           |
|                  |                             | Depth:                                           |                      |                     |              |                           |
| RECE             | EIVED<br>oil and Gas        | Seam:                                            |                      |                     |              |                           |
|                  | 1 2020                      | Owner:                                           |                      |                     |              |                           |
|                  |                             |                                                  |                      |                     |              |                           |
| Environmen       | amment of<br>tal Protection |                                                  |                      |                     |              |                           |