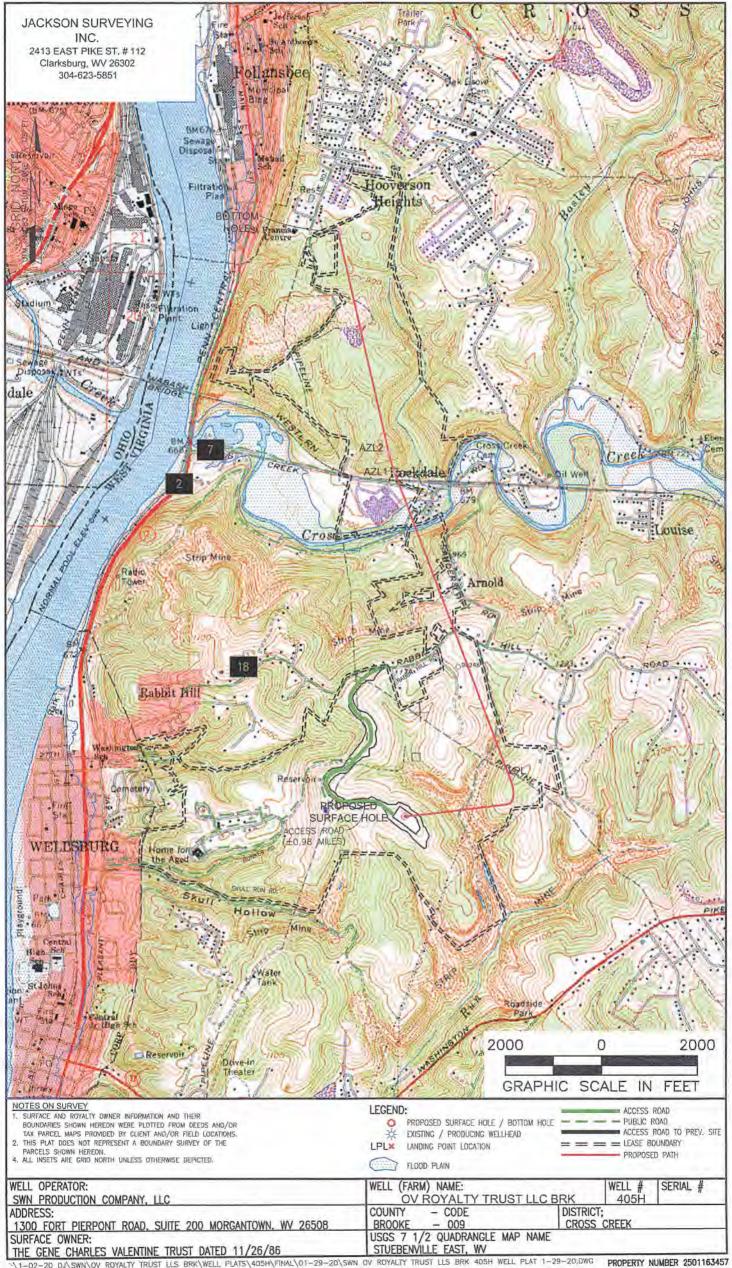

API NO. 47407 0 0 9 0 0 3 0 7

OPERATOR WELL NO. OV Royalty Triast LLC BRIX 408-1

Well Pad Name: OV Royalty Trust LLC BRK

## STATE OF WEST VIRGINIA DEPARTMENT OF ENVIRONMENTAL PROTECTION, OFFICE OF OIL AND GAS WELL WORK PERMIT APPLICATION

| 1) Well Operat   | or: SWN Prod                | duction Co., LLC                                 | 494512924            | 009- Brooke         | 02-Cross     | 620-Steubenville          |
|------------------|-----------------------------|--------------------------------------------------|----------------------|---------------------|--------------|---------------------------|
|                  |                             |                                                  | Operator ID          | County              | District     | Quadrangle                |
| 2) Operator's V  | Well Number: C              | OV Royalty Trust LLC                             | BRK 405H Well Pa     | ad Name: OV R       | oyalty Trus  | st LLC BRK                |
| 3) Farm Name/    | Surface Owner               | . The Gene Charles Valentine Trust o             | Public Ro            | ad Access: Rab      | bit Hill Roa | ad                        |
| 4) Elevation, co | urrent ground:              | 1181' E                                          | levation, proposed   | l post-construction | on: 1181'    |                           |
| 5) Well Type     | (a) Gas x Other             | Oil                                              | Uno                  | derground Storag    | e            |                           |
|                  | (b)If Gas SI                | hallow x                                         | Deep                 |                     |              |                           |
|                  | Н                           | orizontal X                                      |                      | $\sim$              | 161          |                           |
| 6) Existing Pac  | l: Yes or No Y              | es                                               |                      |                     | Wil          | 2.4.20                    |
|                  |                             | (s), Depth(s), Anticell to the North, Target Top |                      |                     |              | Associated Pressure- 3772 |
| 8) Proposed To   | otal Vertical Dep           | pth: 5787'                                       | *                    |                     |              |                           |
|                  | t Total Vertical            | 2.4                                              | S                    |                     |              |                           |
| 10) Proposed T   | otal Measured               | Depth: 18,511'                                   | ,                    |                     |              |                           |
| 11) Proposed H   | Horizontal Leg I            | Length: 11399.5                                  | 8' /                 |                     |              |                           |
| 12) Approxima    | nte Fresh Water             | Strata Depths:                                   | 396' √               |                     |              |                           |
| 13) Method to    | Determine Fres              | h Water Depths:                                  | Salinity calculation | ns from OV Roya     | lty 3H logs  | (API 47-009-00094)        |
| 14) Approxima    | nte Saltwater De            | epths: 512' Salinit                              | y Profile Analysis   | 1                   |              |                           |
| 15) Approxima    | nte Coal Seam D             | Depths: 236'                                     | V                    |                     |              |                           |
| 16) Approxima    | ate Depth to Pos            | ssible Void (coal m                              | ine, karst, other):  | Possible void 2     | 236'         |                           |
|                  |                             | on contain coal seato an active mine?            | Yes                  | No                  | x            |                           |
| (a) If Yes, pro  | ovide Mine Info             | : Name:                                          |                      |                     |              |                           |
|                  |                             | Depth:                                           |                      |                     |              |                           |
| RECE             | EIVED<br>oil and Gas        | Seam:                                            |                      |                     |              |                           |
|                  | 1 2020                      | Owner:                                           |                      |                     |              |                           |
|                  |                             |                                                  |                      |                     |              |                           |
| Environmen       | amment of<br>tal Protection |                                                  |                      |                     |              |                           |