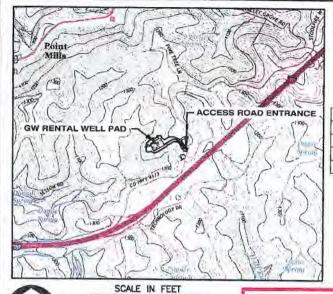

## STATE OF WEST VIRGINIA DEPARTMENT OF ENVIRONMENTAL PROTECTION, OFFICE OF OIL AND GAS WELL WORK PERMIT APPLICATION

| 1) Well Operat   | or: SWN Prod                | duction Co., LLC                                 | 494512924            | 009- Brooke         | 02-Cross     | 620-Steubenville          |
|------------------|-----------------------------|--------------------------------------------------|----------------------|---------------------|--------------|---------------------------|
|                  |                             |                                                  | Operator ID          | County              | District     | Quadrangle                |
| 2) Operator's V  | Well Number: C              | OV Royalty Trust LLC                             | BRK 405H Well Pa     | ad Name: OV R       | oyalty Trus  | st LLC BRK                |
| 3) Farm Name/    | Surface Owner               | . The Gene Charles Valentine Trust o             | Public Ro            | ad Access: Rab      | bit Hill Roa | ad                        |
| 4) Elevation, co | urrent ground:              | 1181' E                                          | levation, proposed   | l post-construction | on: 1181'    |                           |
| 5) Well Type     | (a) Gas x Other             | Oil                                              | Uno                  | derground Storag    | e            |                           |
|                  | (b)If Gas SI                | hallow x                                         | Deep                 |                     |              |                           |
|                  | Н                           | orizontal X                                      |                      | $\sim$              | 161          |                           |
| 6) Existing Pac  | l: Yes or No Y              | es                                               |                      |                     | Wil          | 2.4.20                    |
|                  |                             | (s), Depth(s), Anticell to the North, Target Top |                      |                     |              | Associated Pressure- 3772 |
| 8) Proposed To   | otal Vertical Dep           | pth: 5787'                                       | *                    |                     |              |                           |
|                  | t Total Vertical            | 2.4                                              | S                    |                     |              |                           |
| 10) Proposed T   | otal Measured               | Depth: 18,511'                                   | ,                    |                     |              |                           |
| 11) Proposed H   | Horizontal Leg I            | Length: 11399.5                                  | 8' /                 |                     |              |                           |
| 12) Approxima    | nte Fresh Water             | Strata Depths:                                   | 396' √               |                     |              |                           |
| 13) Method to    | Determine Fres              | h Water Depths:                                  | Salinity calculation | ns from OV Roya     | lty 3H logs  | (API 47-009-00094)        |
| 14) Approxima    | nte Saltwater De            | epths: 512' Salinit                              | y Profile Analysis   | 1                   |              |                           |
| 15) Approxima    | nte Coal Seam D             | Depths: 236'                                     | V                    |                     |              |                           |
| 16) Approxima    | ate Depth to Pos            | ssible Void (coal m                              | ine, karst, other):  | Possible void 2     | 236'         |                           |
|                  |                             | on contain coal seato an active mine?            | Yes                  | No                  | x            |                           |
| (a) If Yes, pro  | ovide Mine Info             | : Name:                                          |                      |                     |              |                           |
|                  |                             | Depth:                                           |                      |                     |              |                           |
| RECE             | EIVED<br>oil and Gas        | Seam:                                            |                      |                     |              |                           |
|                  | 1 2020                      | Owner:                                           |                      |                     |              |                           |
|                  |                             |                                                  |                      |                     |              |                           |
| Environmen       | amment of<br>tal Protection |                                                  |                      |                     |              |                           |