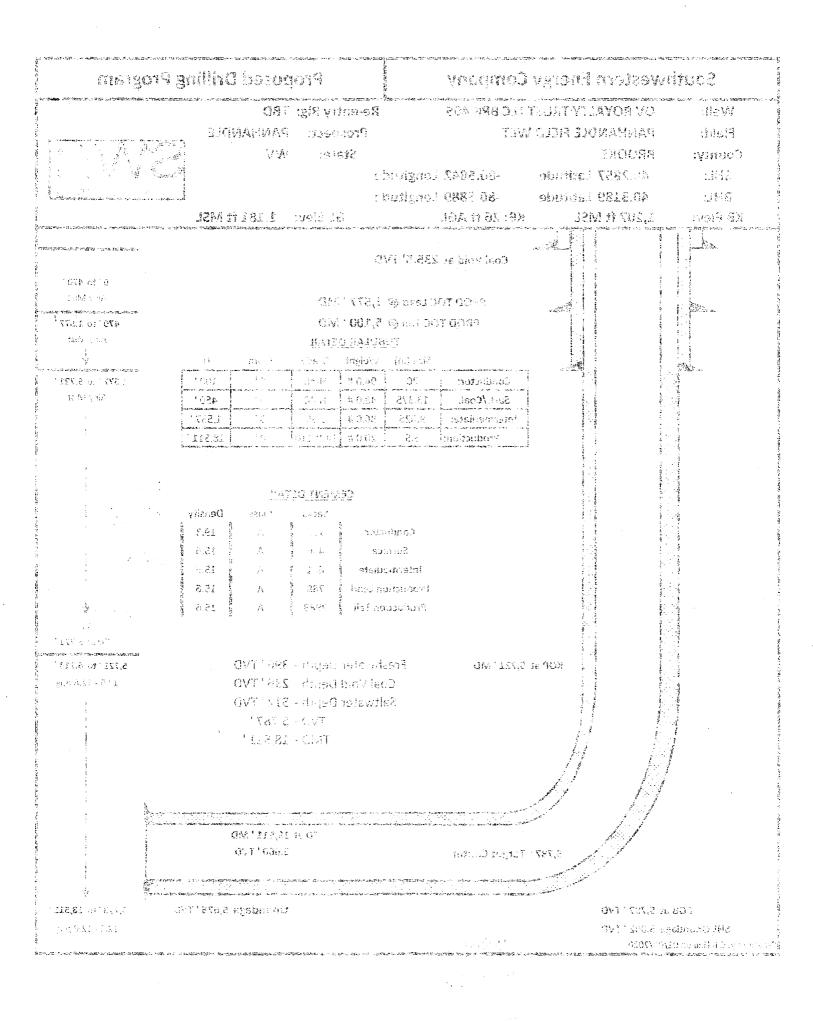

API NO. 47407 0 0 9 0 0 3 0 7

OPERATOR WELL NO. OV Royalty Triast LLC BRIX 408-1

Well Pad Name: OV Royalty Trust LLC BRK

## STATE OF WEST VIRGINIA DEPARTMENT OF ENVIRONMENTAL PROTECTION, OFFICE OF OIL AND GAS WELL WORK PERMIT APPLICATION

| 1) Well Operat   | or: SWN Prod                | duction Co., LLC                                 | 494512924            | 009- Brooke         | 02-Cross     | 620-Steubenville          |
|------------------|-----------------------------|--------------------------------------------------|----------------------|---------------------|--------------|---------------------------|
|                  |                             |                                                  | Operator ID          | County              | District     | Quadrangle                |
| 2) Operator's V  | Well Number: C              | OV Royalty Trust LLC                             | BRK 405H Well Pa     | ad Name: OV R       | oyalty Trus  | st LLC BRK                |
| 3) Farm Name/    | Surface Owner               | . The Gene Charles Valentine Trust o             | Public Ro            | ad Access: Rab      | bit Hill Roa | ad                        |
| 4) Elevation, co | urrent ground:              | 1181' E                                          | levation, proposed   | l post-construction | on: 1181'    |                           |
| 5) Well Type     | (a) Gas x Other             | Oil                                              | Uno                  | derground Storag    | e            |                           |
|                  | (b)If Gas SI                | hallow x                                         | Deep                 |                     |              |                           |
|                  | Н                           | orizontal X                                      |                      | $\sim$              | 161          |                           |
| 6) Existing Pac  | l: Yes or No Y              | es                                               |                      |                     | Wil          | 2.4.20                    |
|                  |                             | (s), Depth(s), Anticell to the North, Target Top |                      |                     |              | Associated Pressure- 3772 |
| 8) Proposed To   | otal Vertical Dep           | pth: 5787'                                       | *                    |                     |              |                           |
|                  | t Total Vertical            | 2.4                                              | S                    |                     |              |                           |
| 10) Proposed T   | otal Measured               | Depth: 18,511'                                   | ,                    |                     |              |                           |
| 11) Proposed H   | Horizontal Leg I            | Length: 11399.5                                  | 8' /                 |                     |              |                           |
| 12) Approxima    | nte Fresh Water             | Strata Depths:                                   | 396' √               |                     |              |                           |
| 13) Method to    | Determine Fres              | h Water Depths:                                  | Salinity calculation | ns from OV Roya     | lty 3H logs  | (API 47-009-00094)        |
| 14) Approxima    | nte Saltwater De            | epths: 512' Salinit                              | y Profile Analysis   | 1                   |              |                           |
| 15) Approxima    | nte Coal Seam D             | Depths: 236'                                     | V                    |                     |              |                           |
| 16) Approxima    | ate Depth to Pos            | ssible Void (coal m                              | ine, karst, other):  | Possible void 2     | 236'         |                           |
|                  |                             | on contain coal seato an active mine?            | Yes                  | No                  | x            |                           |
| (a) If Yes, pro  | ovide Mine Info             | : Name:                                          |                      |                     |              |                           |
|                  |                             | Depth:                                           |                      |                     |              |                           |
| RECE             | EIVED<br>oil and Gas        | Seam:                                            |                      |                     |              |                           |
|                  | 1 2020                      | Owner:                                           |                      |                     |              |                           |
|                  |                             |                                                  |                      |                     |              |                           |
| Environmen       | amment of<br>tal Protection |                                                  |                      |                     |              |                           |