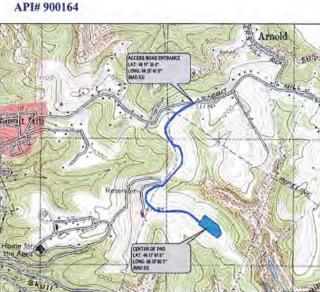

## STATE OF WEST VIRGINIA DEPARTMENT OF ENVIRONMENTAL PROTECTION, OFFICE OF OIL AND GAS WELL WORK PERMIT APPLICATION

| 1) Well Operat   | or: SWN Prod                | duction Co., LLC                                 | 494512924            | 009- Brooke         | 02-Cross     | 620-Steubenville          |
|------------------|-----------------------------|--------------------------------------------------|----------------------|---------------------|--------------|---------------------------|
|                  |                             |                                                  | Operator ID          | County              | District     | Quadrangle                |
| 2) Operator's V  | Well Number: C              | OV Royalty Trust LLC                             | BRK 405H Well Pa     | ad Name: OV R       | oyalty Trus  | st LLC BRK                |
| 3) Farm Name/    | Surface Owner               | . The Gene Charles Valentine Trust o             | Public Ro            | ad Access: Rab      | bit Hill Roa | ad                        |
| 4) Elevation, co | urrent ground:              | 1181' E                                          | levation, proposed   | l post-construction | on: 1181'    |                           |
| 5) Well Type     | (a) Gas x Other             | Oil                                              | Uno                  | derground Storag    | e            |                           |
|                  | (b)If Gas SI                | hallow x                                         | Deep                 |                     |              |                           |
|                  | Н                           | orizontal X                                      |                      | $\sim$              | 161          |                           |
| 6) Existing Pac  | l: Yes or No Y              | es                                               |                      |                     | Wil          | 2.4.20                    |
|                  |                             | (s), Depth(s), Anticell to the North, Target Top |                      |                     |              | Associated Pressure- 3772 |
| 8) Proposed To   | otal Vertical Dep           | pth: 5787'                                       | *                    |                     |              |                           |
|                  | t Total Vertical            | 2.4                                              | S                    |                     |              |                           |
| 10) Proposed T   | otal Measured               | Depth: 18,511'                                   | ,                    |                     |              |                           |
| 11) Proposed H   | Horizontal Leg I            | Length: 11399.5                                  | 8' /                 |                     |              |                           |
| 12) Approxima    | nte Fresh Water             | Strata Depths:                                   | 396' √               |                     |              |                           |
| 13) Method to    | Determine Fres              | h Water Depths:                                  | Salinity calculation | ns from OV Roya     | lty 3H logs  | (API 47-009-00094)        |
| 14) Approxima    | nte Saltwater De            | epths: 512' Salinit                              | y Profile Analysis   | 1                   |              |                           |
| 15) Approxima    | nte Coal Seam D             | Depths: 236'                                     | V                    |                     |              |                           |
| 16) Approxima    | ate Depth to Pos            | ssible Void (coal m                              | ine, karst, other):  | Possible void 2     | 236'         |                           |
|                  |                             | on contain coal seato an active mine?            | Yes                  | No                  | x            |                           |
| (a) If Yes, pro  | ovide Mine Info             | : Name:                                          |                      |                     |              |                           |
|                  |                             | Depth:                                           |                      |                     |              |                           |
| RECE             | EIVED<br>oil and Gas        | Seam:                                            |                      |                     |              |                           |
|                  | 1 2020                      | Owner:                                           |                      |                     |              |                           |
|                  |                             |                                                  |                      |                     |              |                           |
| Environmen       | amment of<br>tal Protection |                                                  |                      |                     |              |                           |