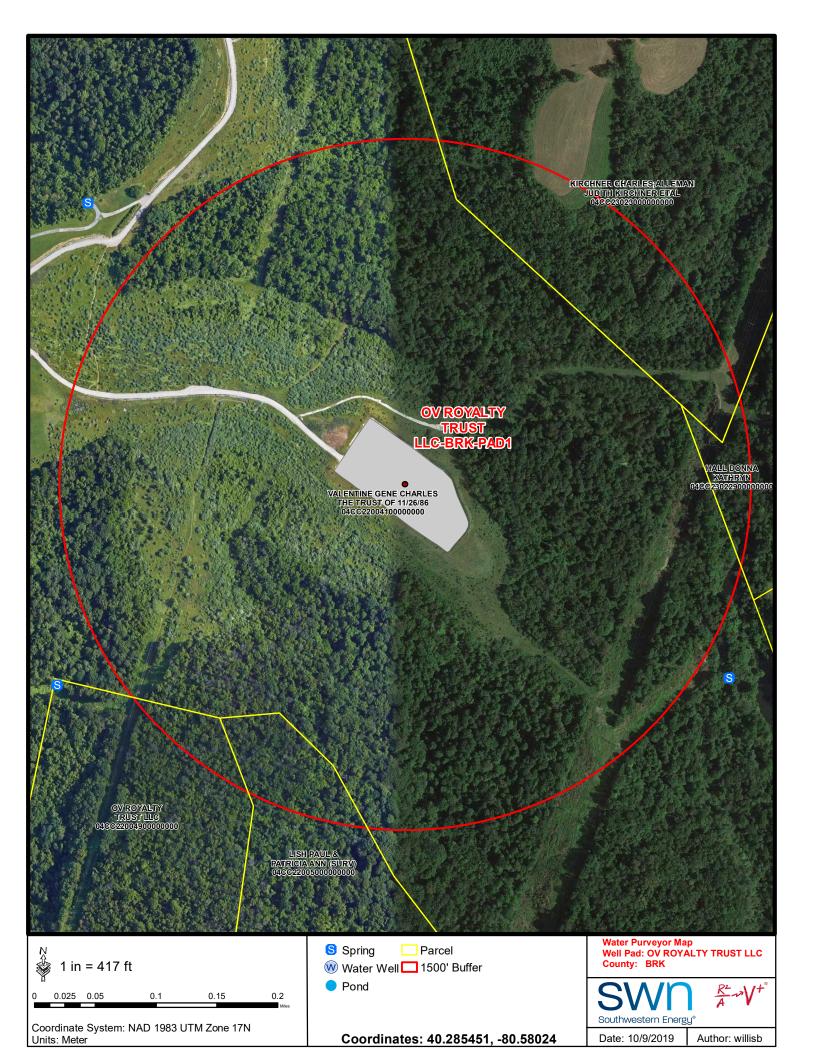

| 12/05/17                    | LIMITS OF DISTURBANCE REVISION |  |  |  |





CALL BEFORE YOU DIG!





DEC 2 2 2017

WV Department of Environmental Protection



Civil & Environmental Consultants, Inc.

600 Marketplace Ave · Suite 200 · Bridgeport, WV 2633

| 304.933.3119 · Fax: 304.933.3327 |  |
|----------------------------------|--|
| www.cecinc.com                   |  |

DRAWN BY: K.E.S. CHECKED BY: DATE:

SOUTHWESTERN PRODUCTION COMPANY **GW RENTALS WELL PAD** TRIADELPHIA DISTRICT OHIO COUNTY, WEST VIRGINIA

GW RENTALS RECLAMATION AS-BUILT TITLE SHEET

DEM APPROVED BY JDR FIGURE NO.

KENTUCI

NORTH

PROJECT AREA

PAD ID 3001156346

WYDEP OOG **ACCEPTED AS-BUILT** 

Eastern Panhandle

1/10/2018

PENNSYLVANIA

APRIL 2017 DWG SCALE:

AS NOTED PROJECT NO:

171-941

**TS1**