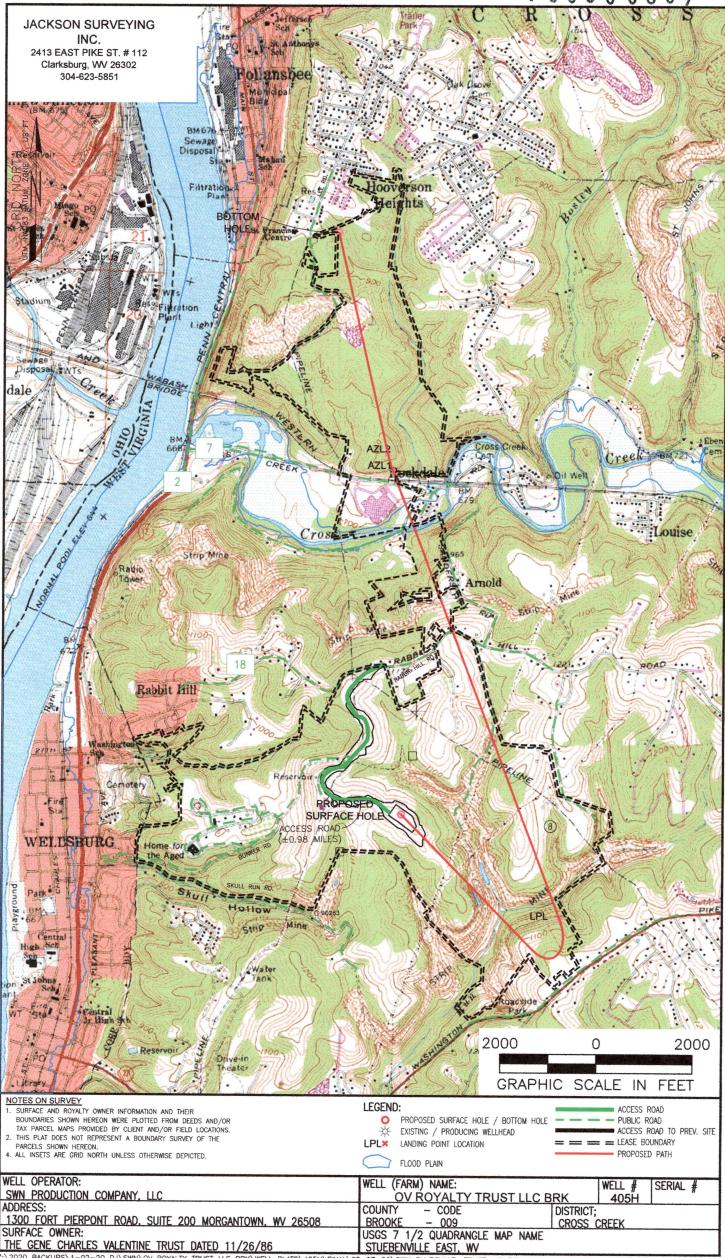

### STATE OF WEST VIRGINIA DEPARTMENT OF ENVIRONMENTAL PROTECTION, OFFICE OF OIL AND GAS WELL WORK PERMIT APPLICATION

| ) Well Operator: SWN Produ                                                     | ction Co., LLC                                | 494512924                                                                                                                                                                                                                                                                                                                                                                                                                                                                                                                                                                                                                                                                                                                                                                                                                                                                                                                                                                                                                                                                                                                                                                                                                                                                                                                                                                                                                                                                                                                                                                                                                                                                                                                                                                                                                                                                                                                                                                                                                                                                                                                      | 009- Brooke                                                                                                     | 02-Cross                                   | 620-Steubenville                         |
|--------------------------------------------------------------------------------|-----------------------------------------------|--------------------------------------------------------------------------------------------------------------------------------------------------------------------------------------------------------------------------------------------------------------------------------------------------------------------------------------------------------------------------------------------------------------------------------------------------------------------------------------------------------------------------------------------------------------------------------------------------------------------------------------------------------------------------------------------------------------------------------------------------------------------------------------------------------------------------------------------------------------------------------------------------------------------------------------------------------------------------------------------------------------------------------------------------------------------------------------------------------------------------------------------------------------------------------------------------------------------------------------------------------------------------------------------------------------------------------------------------------------------------------------------------------------------------------------------------------------------------------------------------------------------------------------------------------------------------------------------------------------------------------------------------------------------------------------------------------------------------------------------------------------------------------------------------------------------------------------------------------------------------------------------------------------------------------------------------------------------------------------------------------------------------------------------------------------------------------------------------------------------------------|-----------------------------------------------------------------------------------------------------------------|--------------------------------------------|------------------------------------------|
| i i i i ch operator                                                            | n an      | Operator ID                                                                                                                                                                                                                                                                                                                                                                                                                                                                                                                                                                                                                                                                                                                                                                                                                                                                                                                                                                                                                                                                                                                                                                                                                                                                                                                                                                                                                                                                                                                                                                                                                                                                                                                                                                                                                                                                                                                                                                                                                                                                                                                    | County                                                                                                          | District                                   | Quadrangle                               |
| 2) Operator's Well Number: OV                                                  | Royalty Trust LLC E                           | BRK 405H Well P                                                                                                                                                                                                                                                                                                                                                                                                                                                                                                                                                                                                                                                                                                                                                                                                                                                                                                                                                                                                                                                                                                                                                                                                                                                                                                                                                                                                                                                                                                                                                                                                                                                                                                                                                                                                                                                                                                                                                                                                                                                                                                                | ad Name: OV R                                                                                                   | oyalty Trus                                | t LLC BRK                                |
|                                                                                | The Genic Charles Valentine Thief d           |                                                                                                                                                                                                                                                                                                                                                                                                                                                                                                                                                                                                                                                                                                                                                                                                                                                                                                                                                                                                                                                                                                                                                                                                                                                                                                                                                                                                                                                                                                                                                                                                                                                                                                                                                                                                                                                                                                                                                                                                                                                                                                                                | oad Access: Rat                                                                                                 |                                            |                                          |
| I) Elevation, current ground:                                                  | 1181' E                                       | levation, propose                                                                                                                                                                                                                                                                                                                                                                                                                                                                                                                                                                                                                                                                                                                                                                                                                                                                                                                                                                                                                                                                                                                                                                                                                                                                                                                                                                                                                                                                                                                                                                                                                                                                                                                                                                                                                                                                                                                                                                                                                                                                                                              | d post-constructi                                                                                               | on: 1181'                                  |                                          |
| 5) Well Type (a) Gas x                                                         | Oil                                           | Un                                                                                                                                                                                                                                                                                                                                                                                                                                                                                                                                                                                                                                                                                                                                                                                                                                                                                                                                                                                                                                                                                                                                                                                                                                                                                                                                                                                                                                                                                                                                                                                                                                                                                                                                                                                                                                                                                                                                                                                                                                                                                                                             | derground Storag                                                                                                | ge                                         |                                          |
| Other                                                                          |                                               | an a                                                                                                                                                                                                                                                                                                                                                                                                                                                                                                                                                                                                                                                                                                                                                                                                                                                                                                                                                                                                                                                                                                                                                                                                                                                                                                                                                                                                                                                                                                                                                                                                                                                                                                                                                                                                                                                                                                                                                                                                                                                                                       |                                                                                                                 | 1                                          | an a |
| (b)If Gas Sha                                                                  | 1.1.0.1                                       | Deep                                                                                                                                                                                                                                                                                                                                                                                                                                                                                                                                                                                                                                                                                                                                                                                                                                                                                                                                                                                                                                                                                                                                                                                                                                                                                                                                                                                                                                                                                                                                                                                                                                                                                                                                                                                                                                                                                                                                                                                                                                                                                                                           |                                                                                                                 |                                            |                                          |
| Hor                                                                            | izontal x                                     | annan an ann an ann an an an an an an an                                                                                                                                                                                                                                                                                                                                                                                                                                                                                                                                                                                                                                                                                                                                                                                                                                                                                                                                                                                                                                                                                                                                                                                                                                                                                                                                                                                                                                                                                                                                                                                                                                                                                                                                                                                                                                                                                                                                                                                                                                                                                       | C.                                                                                                              | -00                                        | Car                                      |
| 6) Existing Pad: Yes or No Yes                                                 |                                               |                                                                                                                                                                                                                                                                                                                                                                                                                                                                                                                                                                                                                                                                                                                                                                                                                                                                                                                                                                                                                                                                                                                                                                                                                                                                                                                                                                                                                                                                                                                                                                                                                                                                                                                                                                                                                                                                                                                                                                                                                                                                                                                                |                                                                                                                 | R                                          | 5 1.20                                   |
| 7) Proposed Target Formation(s)<br>Target Formation- Marcellus, Up-Dip well to | ), Depth(s), Anti-<br>o the North, Target Top | cipated Thickness<br>TVD- 5776, Target Base                                                                                                                                                                                                                                                                                                                                                                                                                                                                                                                                                                                                                                                                                                                                                                                                                                                                                                                                                                                                                                                                                                                                                                                                                                                                                                                                                                                                                                                                                                                                                                                                                                                                                                                                                                                                                                                                                                                                                                                                                                                                                    | s and Expected P<br>TVD- 5842', Anticipated                                                                     | ressure(s):<br>I Thickness- 66'.           | Associated Pressure- 3797                |
| 8) Proposed Total Vertical Dept                                                | n: <b>5827'</b>                               |                                                                                                                                                                                                                                                                                                                                                                                                                                                                                                                                                                                                                                                                                                                                                                                                                                                                                                                                                                                                                                                                                                                                                                                                                                                                                                                                                                                                                                                                                                                                                                                                                                                                                                                                                                                                                                                                                                                                                                                                                                                                                                                                |                                                                                                                 |                                            |                                          |
| 9) Formation at Total Vertical D                                               |                                               | IS                                                                                                                                                                                                                                                                                                                                                                                                                                                                                                                                                                                                                                                                                                                                                                                                                                                                                                                                                                                                                                                                                                                                                                                                                                                                                                                                                                                                                                                                                                                                                                                                                                                                                                                                                                                                                                                                                                                                                                                                                                                                                                                             |                                                                                                                 |                                            |                                          |
| 10) Proposed Total Measured D                                                  | epth: 23484'                                  | and an first state of the state | anne an fairth an                                                           |                                            |                                          |
| 11) Proposed Horizontal Leg Le                                                 | ngth: 14671.7                                 | 1                                                                                                                                                                                                                                                                                                                                                                                                                                                                                                                                                                                                                                                                                                                                                                                                                                                                                                                                                                                                                                                                                                                                                                                                                                                                                                                                                                                                                                                                                                                                                                                                                                                                                                                                                                                                                                                                                                                                                                                                                                                                                                                              | an a                                                                        |                                            |                                          |
| 12) Approximate Fresh Water Si                                                 | trata Depths:                                 | 396'                                                                                                                                                                                                                                                                                                                                                                                                                                                                                                                                                                                                                                                                                                                                                                                                                                                                                                                                                                                                                                                                                                                                                                                                                                                                                                                                                                                                                                                                                                                                                                                                                                                                                                                                                                                                                                                                                                                                                                                                                                                                                                                           |                                                                                                                 |                                            | an a |
| 13) Method to Determine Fresh                                                  | Water Depths:                                 | Salinity calculation                                                                                                                                                                                                                                                                                                                                                                                                                                                                                                                                                                                                                                                                                                                                                                                                                                                                                                                                                                                                                                                                                                                                                                                                                                                                                                                                                                                                                                                                                                                                                                                                                                                                                                                                                                                                                                                                                                                                                                                                                                                                                                           | ons from OV Roy                                                                                                 | alty 3H logs                               | (API 47-009-00094                        |
| 14) Approximate Saltwater Dep                                                  | ths: 512' Salini                              | ty Profile Analysis                                                                                                                                                                                                                                                                                                                                                                                                                                                                                                                                                                                                                                                                                                                                                                                                                                                                                                                                                                                                                                                                                                                                                                                                                                                                                                                                                                                                                                                                                                                                                                                                                                                                                                                                                                                                                                                                                                                                                                                                                                                                                                            | 3                                                                                                               |                                            | a a su a   |
| 15) Approximate Coal Seam De                                                   | pths: 236'                                    | ngel kann an foren av de officie al face de constantine operatione de viene de ser                                                                                                                                                                                                                                                                                                                                                                                                                                                                                                                                                                                                                                                                                                                                                                                                                                                                                                                                                                                                                                                                                                                                                                                                                                                                                                                                                                                                                                                                                                                                                                                                                                                                                                                                                                                                                                                                                                                                                                                                                                             | a genera kana ka Mana kana ka Mana ka Mana ka ka mana k |                                            |                                          |
| 16) Approximate Depth to Possi                                                 | ble Void (coal n                              | nine, karst, other)                                                                                                                                                                                                                                                                                                                                                                                                                                                                                                                                                                                                                                                                                                                                                                                                                                                                                                                                                                                                                                                                                                                                                                                                                                                                                                                                                                                                                                                                                                                                                                                                                                                                                                                                                                                                                                                                                                                                                                                                                                                                                                            | Possible void                                                                                                   | 236'                                       | RECEIVED<br>Office of Oil and G          |
| 17) Does Proposed well location<br>directly overlying or adjacent to           |                                               |                                                                                                                                                                                                                                                                                                                                                                                                                                                                                                                                                                                                                                                                                                                                                                                                                                                                                                                                                                                                                                                                                                                                                                                                                                                                                                                                                                                                                                                                                                                                                                                                                                                                                                                                                                                                                                                                                                                                                                                                                                                                                                                                | N                                                                                                               | ) <b>X</b>                                 | MAY 1 4 2020                             |
| (a) If Yes, provide Mine Info:                                                 | Name.                                         |                                                                                                                                                                                                                                                                                                                                                                                                                                                                                                                                                                                                                                                                                                                                                                                                                                                                                                                                                                                                                                                                                                                                                                                                                                                                                                                                                                                                                                                                                                                                                                                                                                                                                                                                                                                                                                                                                                                                                                                                                                                                                                                                |                                                                                                                 |                                            | WV Department of<br>Environmental Protec |
| (a) it i co, provide annie mite.                                               | Depth:                                        | agen y were friend to an an an an an you that the target and the state of the state of the state of the state of                                                                                                                                                                                                                                                                                                                                                                                                                                                                                                                                                                                                                                                                                                                                                                                                                                                                                                                                                                                                                                                                                                                                                                                                                                                                                                                                                                                                                                                                                                                                                                                                                                                                                                                                                                                                                                                                                                                                                                                                               |                                                                                                                 | and an |                                          |
|                                                                                |                                               |                                                                                                                                                                                                                                                                                                                                                                                                                                                                                                                                                                                                                                                                                                                                                                                                                                                                                                                                                                                                                                                                                                                                                                                                                                                                                                                                                                                                                                                                                                                                                                                                                                                                                                                                                                                                                                                                                                                                                                                                                                                                                                                                |                                                                                                                 |                                            |                                          |
|                                                                                | Seam                                          |                                                                                                                                                                                                                                                                                                                                                                                                                                                                                                                                                                                                                                                                                                                                                                                                                                                                                                                                                                                                                                                                                                                                                                                                                                                                                                                                                                                                                                                                                                                                                                                                                                                                                                                                                                                                                                                                                                                                                                                                                                                                                                                                |                                                                                                                 |                                            |                                          |

21) Total Area to be disturbed, including roads, stockpile area, pits, etc., (acres): 26.76

22) Area to be disturbed for well pad only, less access road (acres): 9.81

23) Describe centralizer placement for each casing string: