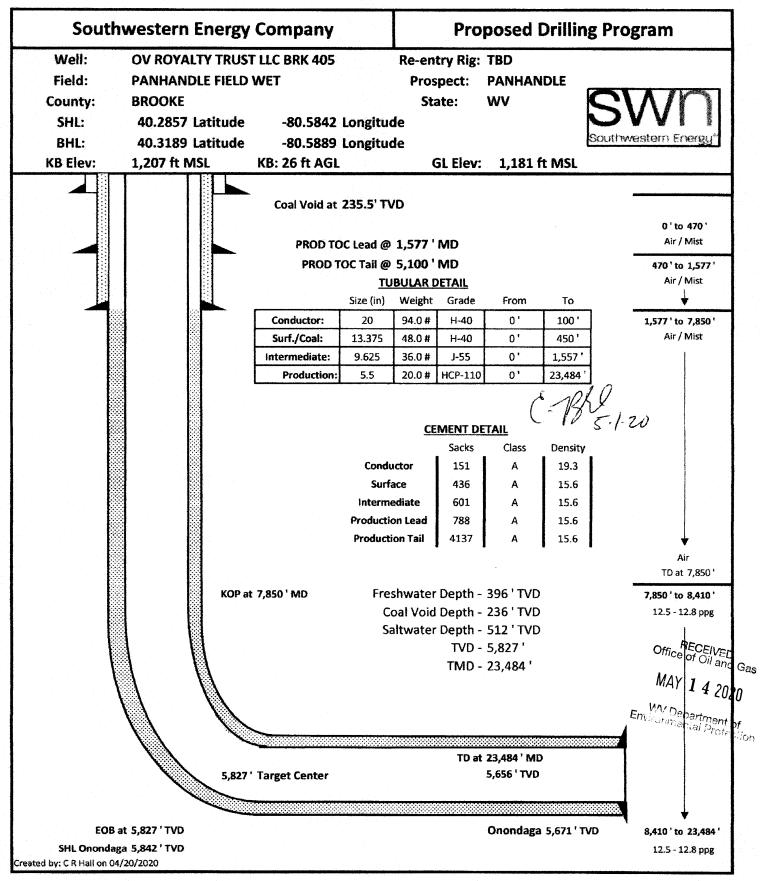

### STATE OF WEST VIRGINIA DEPARTMENT OF ENVIRONMENTAL PROTECTION, OFFICE OF OIL AND GAS WELL WORK PERMIT APPLICATION

| ) Well Operator: SWN Produ                                                     | ction Co., LLC                                | 494512924                                                                                                                                                                                                                                                                                                                                                                                                                                                                                                                                                                                                                                                                                                                                                                                                                                                                                                                                                                                                                                                                                                                                                                                                                                                                                                                                                                                                                                                                                                                                                                                                                                                                                                                                                                                                                                                                                                                                                                                                                                                                                                                      | 009- Brooke                                                                                                     | 02-Cross                                   | 620-Steubenville                         |
|--------------------------------------------------------------------------------|-----------------------------------------------|--------------------------------------------------------------------------------------------------------------------------------------------------------------------------------------------------------------------------------------------------------------------------------------------------------------------------------------------------------------------------------------------------------------------------------------------------------------------------------------------------------------------------------------------------------------------------------------------------------------------------------------------------------------------------------------------------------------------------------------------------------------------------------------------------------------------------------------------------------------------------------------------------------------------------------------------------------------------------------------------------------------------------------------------------------------------------------------------------------------------------------------------------------------------------------------------------------------------------------------------------------------------------------------------------------------------------------------------------------------------------------------------------------------------------------------------------------------------------------------------------------------------------------------------------------------------------------------------------------------------------------------------------------------------------------------------------------------------------------------------------------------------------------------------------------------------------------------------------------------------------------------------------------------------------------------------------------------------------------------------------------------------------------------------------------------------------------------------------------------------------------|-----------------------------------------------------------------------------------------------------------------|--------------------------------------------|------------------------------------------|
| i i i i ch operator                                                            | n an      | Operator ID                                                                                                                                                                                                                                                                                                                                                                                                                                                                                                                                                                                                                                                                                                                                                                                                                                                                                                                                                                                                                                                                                                                                                                                                                                                                                                                                                                                                                                                                                                                                                                                                                                                                                                                                                                                                                                                                                                                                                                                                                                                                                                                    | County                                                                                                          | District                                   | Quadrangle                               |
| 2) Operator's Well Number: OV                                                  | Royalty Trust LLC E                           | BRK 405H Well P                                                                                                                                                                                                                                                                                                                                                                                                                                                                                                                                                                                                                                                                                                                                                                                                                                                                                                                                                                                                                                                                                                                                                                                                                                                                                                                                                                                                                                                                                                                                                                                                                                                                                                                                                                                                                                                                                                                                                                                                                                                                                                                | ad Name: OV R                                                                                                   | oyalty Trus                                | t LLC BRK                                |
|                                                                                | The Genic Charles Valentine Thief d           |                                                                                                                                                                                                                                                                                                                                                                                                                                                                                                                                                                                                                                                                                                                                                                                                                                                                                                                                                                                                                                                                                                                                                                                                                                                                                                                                                                                                                                                                                                                                                                                                                                                                                                                                                                                                                                                                                                                                                                                                                                                                                                                                | oad Access: Rat                                                                                                 |                                            |                                          |
| I) Elevation, current ground:                                                  | 1181' E                                       | levation, propose                                                                                                                                                                                                                                                                                                                                                                                                                                                                                                                                                                                                                                                                                                                                                                                                                                                                                                                                                                                                                                                                                                                                                                                                                                                                                                                                                                                                                                                                                                                                                                                                                                                                                                                                                                                                                                                                                                                                                                                                                                                                                                              | d post-constructi                                                                                               | on: 1181'                                  |                                          |
| 5) Well Type (a) Gas x                                                         | Oil                                           | Un                                                                                                                                                                                                                                                                                                                                                                                                                                                                                                                                                                                                                                                                                                                                                                                                                                                                                                                                                                                                                                                                                                                                                                                                                                                                                                                                                                                                                                                                                                                                                                                                                                                                                                                                                                                                                                                                                                                                                                                                                                                                                                                             | derground Storag                                                                                                | ge                                         |                                          |
| Other                                                                          |                                               | an a                                                                                                                                                                                                                                                                                                                                                                                                                                                                                                                                                                                                                                                                                                                                                                                                                                                                                                                                                                                                                                                                                                                                                                                                                                                                                                                                                                                                                                                                                                                                                                                                                                                                                                                                                                                                                                                                                                                                                                                                                                                                                       |                                                                                                                 | 1                                          | an a |
| (b)If Gas Sha                                                                  | 1.1.0.1                                       | Deep                                                                                                                                                                                                                                                                                                                                                                                                                                                                                                                                                                                                                                                                                                                                                                                                                                                                                                                                                                                                                                                                                                                                                                                                                                                                                                                                                                                                                                                                                                                                                                                                                                                                                                                                                                                                                                                                                                                                                                                                                                                                                                                           |                                                                                                                 |                                            |                                          |
| Hor                                                                            | izontal x                                     | annan an ann an ann an an an an an an an                                                                                                                                                                                                                                                                                                                                                                                                                                                                                                                                                                                                                                                                                                                                                                                                                                                                                                                                                                                                                                                                                                                                                                                                                                                                                                                                                                                                                                                                                                                                                                                                                                                                                                                                                                                                                                                                                                                                                                                                                                                                                       | C.                                                                                                              | -00                                        | Car                                      |
| 6) Existing Pad: Yes or No Yes                                                 |                                               |                                                                                                                                                                                                                                                                                                                                                                                                                                                                                                                                                                                                                                                                                                                                                                                                                                                                                                                                                                                                                                                                                                                                                                                                                                                                                                                                                                                                                                                                                                                                                                                                                                                                                                                                                                                                                                                                                                                                                                                                                                                                                                                                |                                                                                                                 | R                                          | 5 1.20                                   |
| 7) Proposed Target Formation(s)<br>Target Formation- Marcellus, Up-Dip well to | ), Depth(s), Anti-<br>o the North, Target Top | cipated Thickness<br>TVD- 5776, Target Base                                                                                                                                                                                                                                                                                                                                                                                                                                                                                                                                                                                                                                                                                                                                                                                                                                                                                                                                                                                                                                                                                                                                                                                                                                                                                                                                                                                                                                                                                                                                                                                                                                                                                                                                                                                                                                                                                                                                                                                                                                                                                    | s and Expected P<br>TVD- 5842', Anticipated                                                                     | ressure(s):<br>I Thickness- 66'.           | Associated Pressure- 3797                |
| 8) Proposed Total Vertical Dept                                                | n: <b>5827'</b>                               |                                                                                                                                                                                                                                                                                                                                                                                                                                                                                                                                                                                                                                                                                                                                                                                                                                                                                                                                                                                                                                                                                                                                                                                                                                                                                                                                                                                                                                                                                                                                                                                                                                                                                                                                                                                                                                                                                                                                                                                                                                                                                                                                |                                                                                                                 |                                            |                                          |
| 9) Formation at Total Vertical D                                               |                                               | IS                                                                                                                                                                                                                                                                                                                                                                                                                                                                                                                                                                                                                                                                                                                                                                                                                                                                                                                                                                                                                                                                                                                                                                                                                                                                                                                                                                                                                                                                                                                                                                                                                                                                                                                                                                                                                                                                                                                                                                                                                                                                                                                             |                                                                                                                 |                                            |                                          |
| 10) Proposed Total Measured D                                                  | epth: 23484'                                  | and an first state of the state | anne an fairth an                                                           |                                            |                                          |
| 11) Proposed Horizontal Leg Le                                                 | ngth: 14671.7                                 | 1                                                                                                                                                                                                                                                                                                                                                                                                                                                                                                                                                                                                                                                                                                                                                                                                                                                                                                                                                                                                                                                                                                                                                                                                                                                                                                                                                                                                                                                                                                                                                                                                                                                                                                                                                                                                                                                                                                                                                                                                                                                                                                                              | an a                                                                        |                                            |                                          |
| 12) Approximate Fresh Water Si                                                 | trata Depths:                                 | 396'                                                                                                                                                                                                                                                                                                                                                                                                                                                                                                                                                                                                                                                                                                                                                                                                                                                                                                                                                                                                                                                                                                                                                                                                                                                                                                                                                                                                                                                                                                                                                                                                                                                                                                                                                                                                                                                                                                                                                                                                                                                                                                                           |                                                                                                                 |                                            | an a |
| 13) Method to Determine Fresh                                                  | Water Depths:                                 | Salinity calculation                                                                                                                                                                                                                                                                                                                                                                                                                                                                                                                                                                                                                                                                                                                                                                                                                                                                                                                                                                                                                                                                                                                                                                                                                                                                                                                                                                                                                                                                                                                                                                                                                                                                                                                                                                                                                                                                                                                                                                                                                                                                                                           | ons from OV Roy                                                                                                 | alty 3H logs                               | (API 47-009-00094                        |
| 14) Approximate Saltwater Dep                                                  | ths: 512' Salini                              | ty Profile Analysis                                                                                                                                                                                                                                                                                                                                                                                                                                                                                                                                                                                                                                                                                                                                                                                                                                                                                                                                                                                                                                                                                                                                                                                                                                                                                                                                                                                                                                                                                                                                                                                                                                                                                                                                                                                                                                                                                                                                                                                                                                                                                                            | 3                                                                                                               |                                            | a a su a   |
| 15) Approximate Coal Seam De                                                   | pths: 236'                                    | ngel kann an foren av de officie al face de constantine operatione de viene de ser                                                                                                                                                                                                                                                                                                                                                                                                                                                                                                                                                                                                                                                                                                                                                                                                                                                                                                                                                                                                                                                                                                                                                                                                                                                                                                                                                                                                                                                                                                                                                                                                                                                                                                                                                                                                                                                                                                                                                                                                                                             | a genera kana ka Mana kana ka Mana ka Mana ka ka mana k |                                            |                                          |
| 16) Approximate Depth to Possi                                                 | ble Void (coal n                              | nine, karst, other)                                                                                                                                                                                                                                                                                                                                                                                                                                                                                                                                                                                                                                                                                                                                                                                                                                                                                                                                                                                                                                                                                                                                                                                                                                                                                                                                                                                                                                                                                                                                                                                                                                                                                                                                                                                                                                                                                                                                                                                                                                                                                                            | Possible void                                                                                                   | 236'                                       | RECEIVED<br>Office of Oil and G          |
| 17) Does Proposed well location<br>directly overlying or adjacent to           |                                               |                                                                                                                                                                                                                                                                                                                                                                                                                                                                                                                                                                                                                                                                                                                                                                                                                                                                                                                                                                                                                                                                                                                                                                                                                                                                                                                                                                                                                                                                                                                                                                                                                                                                                                                                                                                                                                                                                                                                                                                                                                                                                                                                | N                                                                                                               | ) <b>X</b>                                 | MAY 1 4 2020                             |
| (a) If Yes, provide Mine Info:                                                 | Name.                                         |                                                                                                                                                                                                                                                                                                                                                                                                                                                                                                                                                                                                                                                                                                                                                                                                                                                                                                                                                                                                                                                                                                                                                                                                                                                                                                                                                                                                                                                                                                                                                                                                                                                                                                                                                                                                                                                                                                                                                                                                                                                                                                                                |                                                                                                                 |                                            | WV Department of<br>Environmental Protec |
| (a) it i co, provide annie mite.                                               | Depth:                                        | agen y were friend to an an an an an you that the target and the state of the state of the state of the state of                                                                                                                                                                                                                                                                                                                                                                                                                                                                                                                                                                                                                                                                                                                                                                                                                                                                                                                                                                                                                                                                                                                                                                                                                                                                                                                                                                                                                                                                                                                                                                                                                                                                                                                                                                                                                                                                                                                                                                                                               |                                                                                                                 | and an |                                          |
|                                                                                |                                               |                                                                                                                                                                                                                                                                                                                                                                                                                                                                                                                                                                                                                                                                                                                                                                                                                                                                                                                                                                                                                                                                                                                                                                                                                                                                                                                                                                                                                                                                                                                                                                                                                                                                                                                                                                                                                                                                                                                                                                                                                                                                                                                                |                                                                                                                 |                                            |                                          |
|                                                                                | Seam                                          |                                                                                                                                                                                                                                                                                                                                                                                                                                                                                                                                                                                                                                                                                                                                                                                                                                                                                                                                                                                                                                                                                                                                                                                                                                                                                                                                                                                                                                                                                                                                                                                                                                                                                                                                                                                                                                                                                                                                                                                                                                                                                                                                |                                                                                                                 |                                            |                                          |

## CASING AND TUBING PROGRAM

| ТҮРЕ         | Size<br>(in) | New<br>or<br>Used | Grade   | <u>Weight per ft.</u><br>(lb/ft)                                                | FOOTAGE: For<br>Drilling (ft) | INTERVALS:<br>Left in Well<br>(ft) | CEMENT:<br><u>Fill-up</u><br>(Cu. Ft.)/CTS |
|--------------|--------------|-------------------|---------|---------------------------------------------------------------------------------|-------------------------------|------------------------------------|--------------------------------------------|
| Conductor    | 20"          | New               | H-40    | 94#                                                                             | 100'                          | 100'                               | CTS                                        |
| Fresh Water  | 13 3/8*      | New               | H-40    | 48#                                                                             | 450'                          | 450'                               | 436 sx/CTS                                 |
| Coal         | See          | Surface           | Casing  | ang ang sang dina kana kana kana kana kana kana kana k                          |                               |                                    |                                            |
| Intermediate | 9 5/8"       | New               | J-55    | 36#                                                                             | 1557'                         | 1557'                              | 601sx/CTS                                  |
| Production   | 5 1/2"       | New               | HCP-110 | 20#                                                                             | 23,484'                       | 23,484'                            | Tail 413752 109 Intelle Information        |
| Tubing       |              | 1                 |         | anna an amhairte a a na fhachann a' langhal na an dhlin airte an rainn an saobh |                               |                                    |                                            |
| Liners       |              |                   |         |                                                                                 |                               |                                    |                                            |

C. BO 5.120

| ТУРЕ         | Size (in) | <u>Wellbore</u><br>Diameter (in) | <u>Wall</u><br><u>Thickness</u><br>(in) | Burst Pressure<br>(psi) | Anticipated<br>Max. Internal<br>Pressure (psi) | <u>Cement</u><br><u>Type</u> | <u>Cement</u><br><u>Yield</u><br>(cu. ft./k) |
|--------------|-----------|----------------------------------|-----------------------------------------|-------------------------|------------------------------------------------|------------------------------|----------------------------------------------|
| Conductor    | 20"       | 30"                              | 0.25                                    | 2120                    | 81                                             | Class A                      | 1.19/50% Excess                              |
| Fresh Water  | 13 3/8"   | 17.5"                            | 0.380                                   | 2740                    | 633                                            | Class A                      | 1.19/50% Excess                              |
| Coal         | See       | Surface                          | Casing                                  |                         |                                                |                              |                                              |
| Intermediate | 9 5/8"    | 12 1/4"                          | 0.395                                   | 3950                    | 1768                                           | Class A                      | 1.19/50% Excess                              |
| Production   | 5 1/2"    | 8 3/4"                           | 0.361                                   | 12360                   | 9500                                           | Class A                      | 1.20/50% Excess                              |
| Tubing       |           |                                  |                                         |                         |                                                |                              |                                              |
| Liners       |           |                                  |                                         |                         |                                                |                              |                                              |

### 19) Describe proposed well work, including the drilling and plugging back of any pilot hole:

Drill and stimulate any potential zones between and including the Benson to Marcellus. \*\*If we should encounter a void place basket above and below void area- balance cement to bottom of void and grout from basket to surface or run external casing packer/cementing stage tool above void interval and perform 2 stage cementing operation dependent upon depth of void. Run casing not less than 20' below void nor more than 75' below void. (\*If freshwater is encountered deeper than anticipated it must be protected, set casing 50' below and cts.)

### 20) Describe fracturing/stimulating methods in detail, including anticipated max pressure and max rate:

Well will be perforated within the target formation and stimulated with a slurry of water, sand, and chemical additives at a high rate. This will be performed in stages with the plug and perf method along the wellbore until the entire lateral has been stimulated within the target formation. All stage plugs are then drilled out and the well is flowed back to surface. The well is produced through surface facilities consisting of high pressure production unites, horizontal separation units, water and oil storage tanks. Max press and anticipated max rate- 9000 lbs @ 100 barrels a minute.

21) Total Area to be disturbed, including roads, stockpile area, pits, etc., (acres): 26.76

22) Area to be disturbed for well pad only, less access road (acres): 9.81

23) Describe centralizer placement for each casing string:

### 24) Describe all cement additives associated with each cement type:

| 2.) 2.000000 000000000000000000000000000       |                          |
|------------------------------------------------|--------------------------|
| See Attachment ***                             | Office of Oil and Gas    |
|                                                | MAY 1 4 2020             |
|                                                |                          |
| 25) Proposed borehole conditioning procedures: | Environmental protection |

All boreholes will be conditioned with circulation and rotation for a minimum of one bottoms up and continuing until operator is satisfied with borehole conditions.

|            |                          |                                | 11-007-0            | NOD TO TO                                         |
|------------|--------------------------|--------------------------------|---------------------|---------------------------------------------------|
| REVISIONS: | COMPANY:                 | SWN<br>Production Company, LLC | SN<br>Production Co | mpany™                                            |
|            | OPERATOR'S WELL #:       | OV ROYALTY TRUST<br>405H       | LLC BRK             | DATE: 05-07-2020<br>DRAWN BY: N. MANO             |
|            | DISTRICT:<br>CROSS CREEK | COUNTY:<br>BROOKE              | STATE:<br>WV        | SCALE: N/A<br>DRAWING NO:<br>WELL LOCATION PLAT 3 |