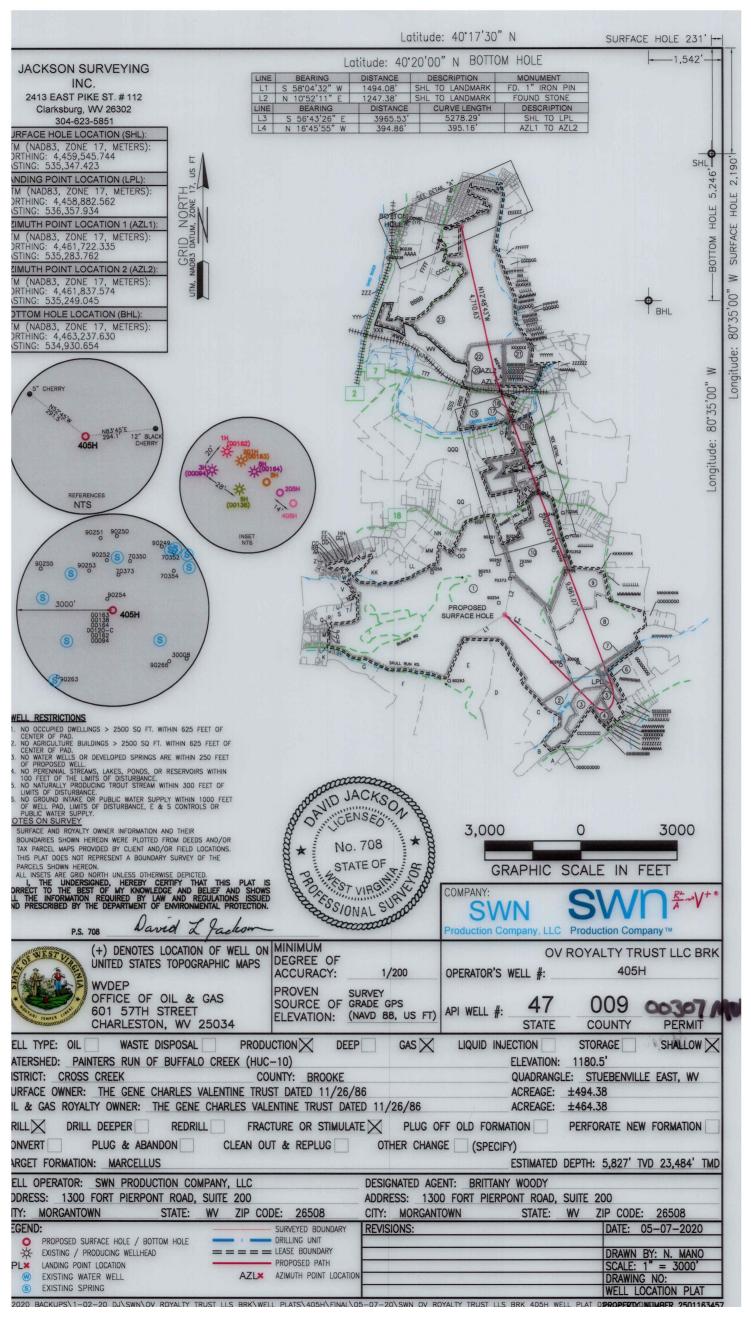

All boreholes will be conditioned with circulation and rotation for a minimum of one bottoms up and continuing until operator is satisfied with borehole conditions.

|            |                          |                                | 11-007-0            | NOD TO TO                                         |
|------------|--------------------------|--------------------------------|---------------------|---------------------------------------------------|
| REVISIONS: | COMPANY:                 | SWN<br>Production Company, LLC | SN<br>Production Co | mpany™                                            |
|            | OPERATOR'S WELL #:       | OV ROYALTY TRUST<br>405H       | LLC BRK             | DATE: 05-07-2020<br>DRAWN BY: N. MANO             |
|            | DISTRICT:<br>CROSS CREEK | COUNTY:<br>BROOKE              | STATE:<br>WV        | SCALE: N/A<br>DRAWING NO:<br>WELL LOCATION PLAT 3 |