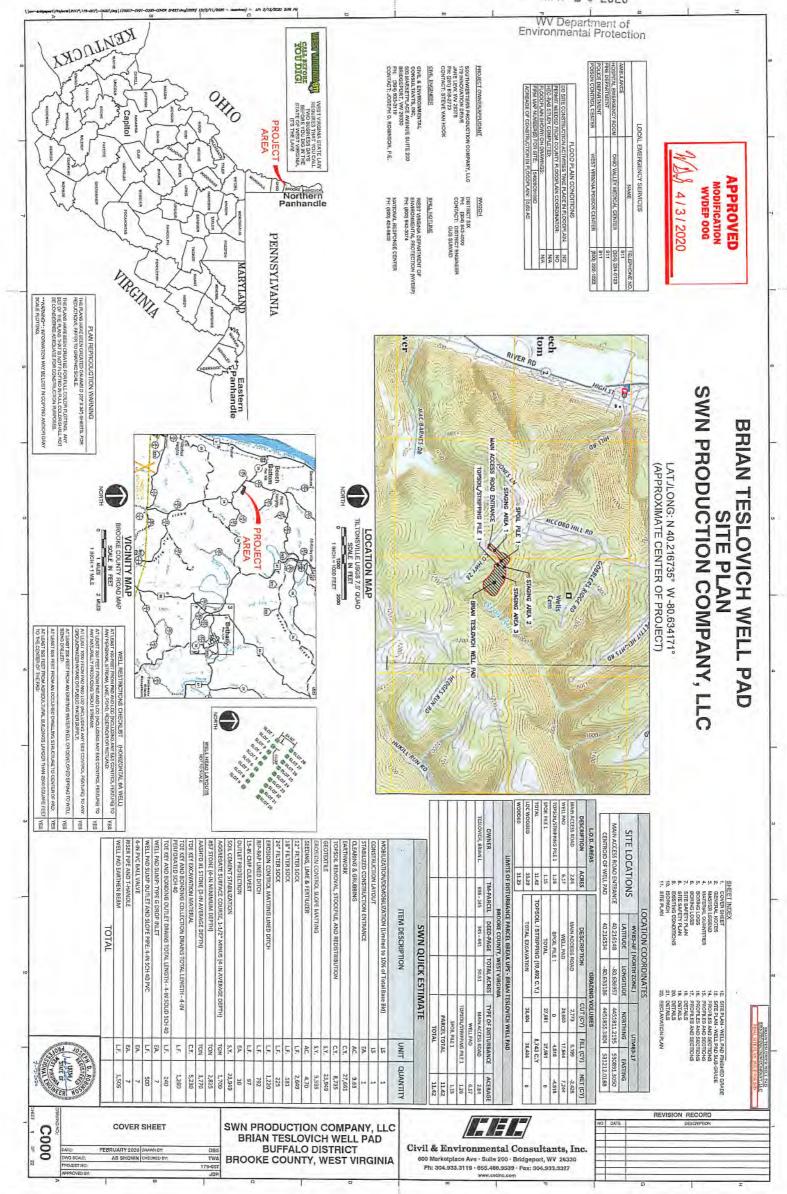

### **Proposed Drilling Program** Southwestern Energy Company Well: **BRIAN TESLOVICH BRK 3** Re-entry Rig: TBD Prospect: **PANHANDLE** Field: PANHANDLE FIELD WET BROOKE State: County: 40.2167 Latitude -80.6334 Longitude SHL: BHL: 40.2487 Latitude -80.6487 Longitude **KB Elev:** 1,175 ft MSL KB: 26 ft AGL GL Elev: 1,149 ft MSL 0' to 100' Coal Void at 266' TVD 0' to 340' Air / Mist PROD TOC Lead @ 1,629 'MD PROD TOC Tail @ 5,100 ' MD 340 'to 1,629 ' Air / Mist **TUBULAR DETAIL** Size (in) Weight Grade From To 1,629 ' to 5,031 ' Conductor/Coal: 20 94.0# H-40 0 100 Air / Mist Surf./Coal: 13.375 48.0# H-40 0' 320 Intermediate: 9.625 36.0# J-55 0' 1,609 Production: 5.5 HCP-110 0' 18,907 20.0# **CEMENT DETAIL** Sacks Class Density 151 Conductor A 19.3 Surface 323 15.6 Intermediate 632 A 15.6 **Production Lead** 776 A 15.6 **Production Tail** 3061 15.6 Air TD at 5,031 ' KOP at 5,031 'MD Freshwater Depth - 115 'TVD 5,031 'to 6,312 ' 12.4 - 12.8 ppg Coal Void Depth - 266 'TVD Saltwater Depth - 405 'TVD TVD - 5,778 ' TMD - 18,907 ' RECEIVED Office of Oil and Gas MAY 2 0 2020 TD at 18,907 'MD WV Department of Environmental Protection 5,634 'TVD 5,778 ' Target Center EOB at 5,778 'TVD 6,312 'to 18,907 ' SHL Onondaga 5,794 'TVD 12.4 - 12.8 ppg Created by: C R Hall on 03/24/2020

RECEIVED Office of Oil and Gas

MAY 2 0 2020

WV Department of Environmental Protection

| 3 1 1      |                                                       |           | Area of Review | Review     |             |                     |                                       |
|------------|-------------------------------------------------------|-----------|----------------|------------|-------------|---------------------|---------------------------------------|
|            | Teslovich BRK 3H AOR                                  |           |                |            |             |                     |                                       |
| O<br>API   | Operator                                              | Status    | Latitude       | Longitude  | Vertical TD | Producing Formation | <b>Producing Zones Not Perforated</b> |
| 4709300053 | Berea Oil and Gas Corporation                         | N/A       | 39.028047      | -79.442466 | N/A         | N/A                 | N/A                                   |
| 4709300054 | Berea Oil and Gas Corporation                         | N/A       | 39.023619      | -79.443045 | 8473        | Oriskany            | N/A                                   |
| 4709300057 | Hydrocarbon Exploration, Inc.                         | N/A       | N/A            | N/A        | N/A         | N/A                 | N/A                                   |
| 4709300047 | Berea Oil and Gas Corporation                         | N/A       | N/A            | N/A        | N/A         | N/A                 | N/A                                   |
| 4709300045 | Columbia Gas Transmission Corporation                 | Completed | N/A            | N/A        | N/A         | N/A                 | N/A                                   |
| 4700900015 | Dr. Michael J. Miller, Jr., dba Joint Venture Company | Plugged   | 40.218317      | -80.628013 | 1890        | Berea               | N/A                                   |
| 4709700151 | Cumberland & Allegheny Gas Company                    | Completed | 38.860133      | -80.253003 | 2130        | Fifth               | N/A                                   |
| 4709300013 | Columbia Carbon Company                               | Plugged   | 39.171751      | -79.634098 | 6385        | Tuscarora           | N/A                                   |
| 4700900057 | Jesse P. West                                         | Completed | 40.230351      | -80.634257 | N/A         | N/A                 | N/A                                   |
| 4709700244 | Cameron Producing                                     | Plugged   | 38.916956      | -80.234682 | 4540        | Brallier            | N/A                                   |
| 4709300064 | Berea Oil and Gas Corporation                         | Plugged   | 39.089138      | -79.454338 | 9700        | Oriskany            | N/A                                   |
| 47002000£3 | Cities Service Oil & Gas Corporation                  | Plugged   | 39.220207      | -79.609345 | 9594        | Tuscarora           | N/A                                   |