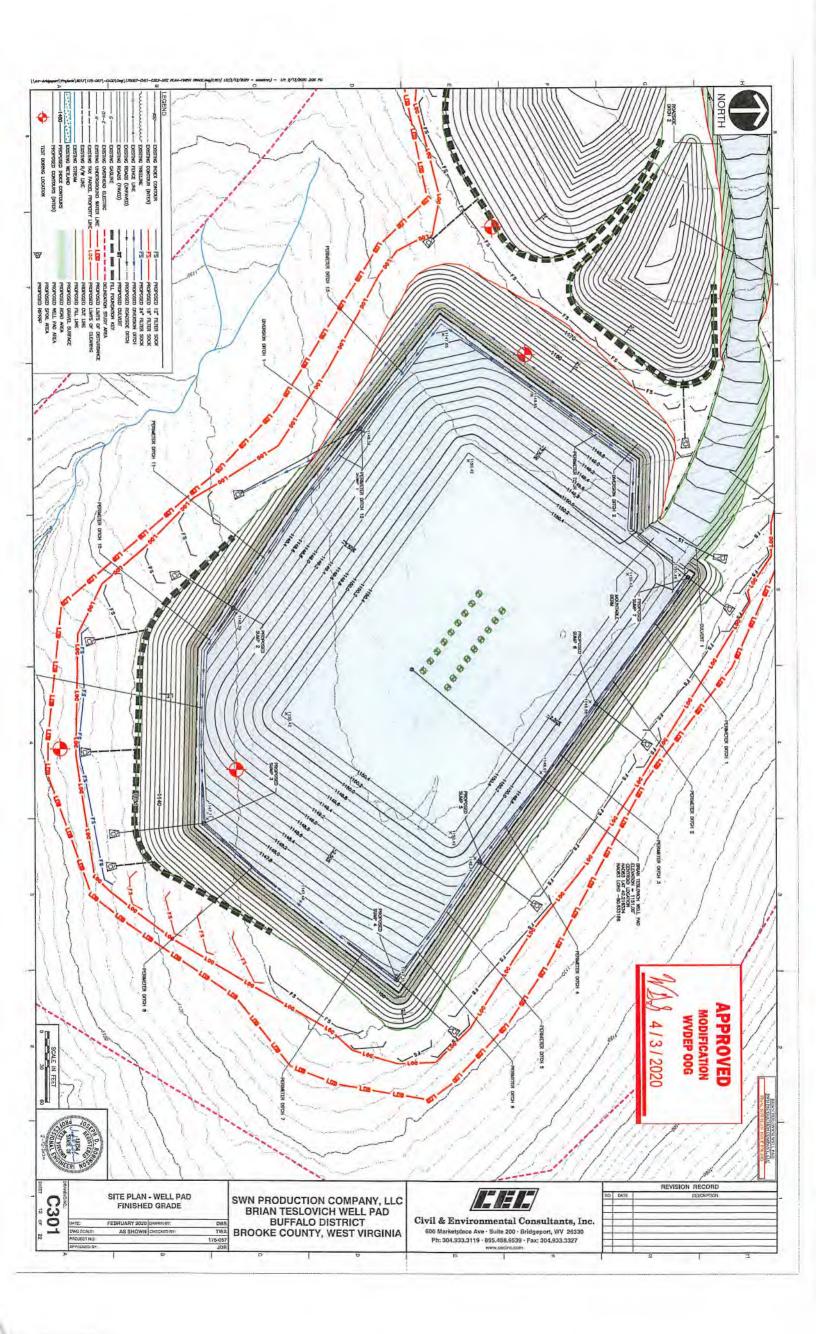

- 21) Total Area to be disturbed, including roads, stockpile area, pits, etc., (acres): 11.42
- 22) Area to be disturbed for well pad only, less access road (acres): 6.17
- 23) Describe centralizer placement for each casing string:

| Proposed Revegetation Treatment: Acres Disturbed 11.42 Prevegetation  Lime as determined by pH test min.2 Tons/acre or to correct to pH 6.17  Fertilizer type 10-20-20  Fertilizer amount 600/500 Ibs/acre  Mulch Hay/Straw Tons/acre  Seed Mixtures  Temporary Personal Seed Type Ibs/acre  Seed Type Seed Type Seed Type  Attachment 3C Construction Plan | manent<br>lbs/acre                                      |
|-------------------------------------------------------------------------------------------------------------------------------------------------------------------------------------------------------------------------------------------------------------------------------------------------------------------------------------------------------------|---------------------------------------------------------|
| Fertilizer type 10-20-20  Fertilizer amount 600/500 lbs/acre  Mulch Hay/Straw Tons/acre  Seed Mixtures  Temporary Per                                                                                                                                                                                                                                       |                                                         |
| Fertilizer amount 600/500 lbs/acre  Mulch Hay/Straw Tons/acre  Seed Mixtures  Temporary Perting Seed Type                                                                                                                                                                                                                                                   |                                                         |
| Mulch Hay/Straw Tons/acre  Seed Mixtures  Temporary Per                                                                                                                                                                                                                                                                                                     |                                                         |
| Seed Mixtures  Temporary  Per Seed Type  Seed Type                                                                                                                                                                                                                                                                                                          |                                                         |
| Temporary Per                                                                                                                                                                                                                                                                                                                                               |                                                         |
| Seed Type Seed Type                                                                                                                                                                                                                                                                                                                                         |                                                         |
| Seed Type Ibs/acre Seed Type  Attachment 3C Construction Plan                                                                                                                                                                                                                                                                                               | lbs/acre                                                |
|                                                                                                                                                                                                                                                                                                                                                             |                                                         |
| Attach: Maps(s) of road, location, pit and proposed area for land application (unless engineered plans incorovided). If water from the pit will be land applied, include dimensions (L x W x D) of the pit, acreage, of the land application area.                                                                                                          | cluding this info have been and dimensions (L x W), and |
| Photocopied section of involved 7.5' topographic sheet.                                                                                                                                                                                                                                                                                                     | RECEIVED<br>Office of Oil and Ga                        |
| Plan Approved by: 4.3.20                                                                                                                                                                                                                                                                                                                                    | MAY 2 0 2020                                            |
| Comments:                                                                                                                                                                                                                                                                                                                                                   | WV Department of<br>Environmental Protection            |