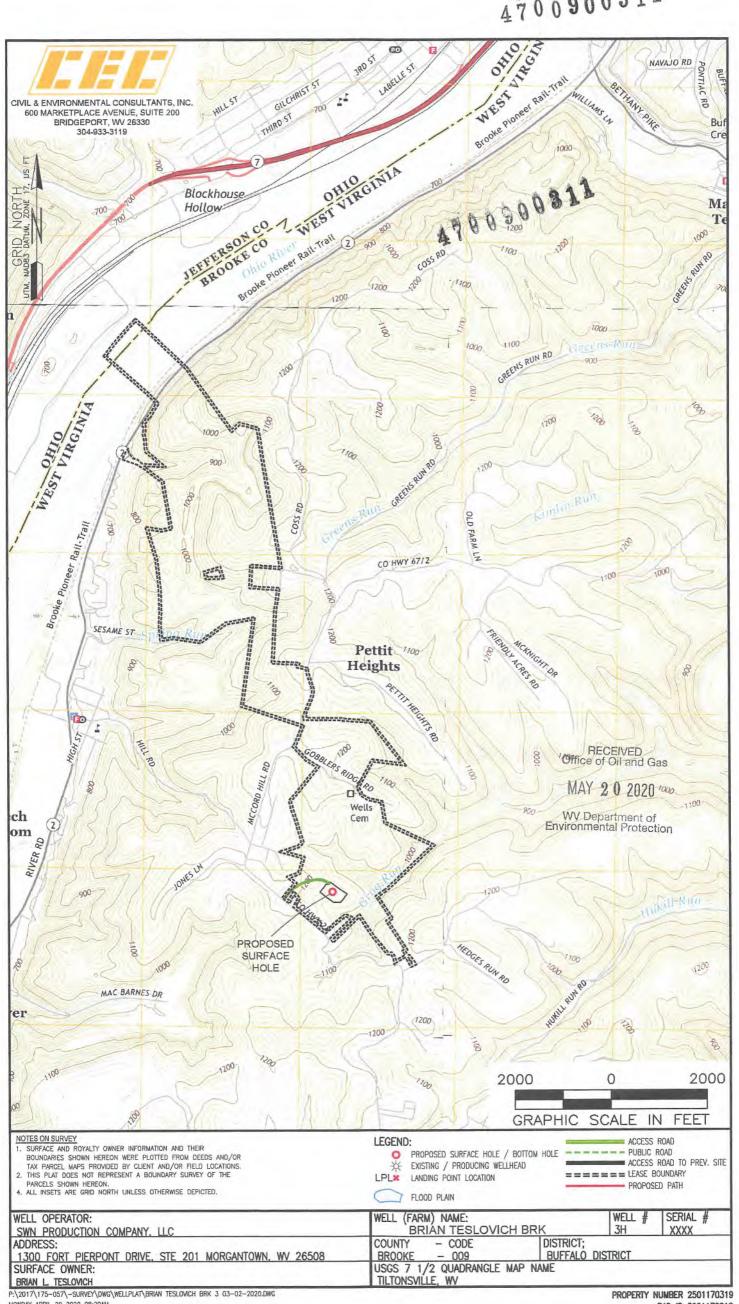

RECEIVED Office of Oil and Gas

MAY 2 0 2020

WV Department of Environmental Protection

| 3 1 1      |                                                       |           | Area of Review | Review     |             |                     |                                       |
|------------|-------------------------------------------------------|-----------|----------------|------------|-------------|---------------------|---------------------------------------|
|            | Teslovich BRK 3H AOR                                  |           |                |            |             |                     |                                       |
| O<br>API   | Operator                                              | Status    | Latitude       | Longitude  | Vertical TD | Producing Formation | <b>Producing Zones Not Perforated</b> |
| 4709300053 | Berea Oil and Gas Corporation                         | N/A       | 39.028047      | -79.442466 | N/A         | N/A                 | N/A                                   |
| 4709300054 | Berea Oil and Gas Corporation                         | N/A       | 39.023619      | -79.443045 | 8473        | Oriskany            | N/A                                   |
| 4709300057 | Hydrocarbon Exploration, Inc.                         | N/A       | N/A            | N/A        | N/A         | N/A                 | N/A                                   |
| 4709300047 | Berea Oil and Gas Corporation                         | N/A       | N/A            | N/A        | N/A         | N/A                 | N/A                                   |
| 4709300045 | Columbia Gas Transmission Corporation                 | Completed | N/A            | N/A        | N/A         | N/A                 | N/A                                   |
| 4700900015 | Dr. Michael J. Miller, Jr., dba Joint Venture Company | Plugged   | 40.218317      | -80.628013 | 1890        | Berea               | N/A                                   |
| 4709700151 | Cumberland & Allegheny Gas Company                    | Completed | 38.860133      | -80.253003 | 2130        | Fifth               | N/A                                   |
| 4709300013 | Columbia Carbon Company                               | Plugged   | 39.171751      | -79.634098 | 6385        | Tuscarora           | N/A                                   |
| 4700900057 | Jesse P. West                                         | Completed | 40.230351      | -80.634257 | N/A         | N/A                 | N/A                                   |
| 4709700244 | Cameron Producing                                     | Plugged   | 38.916956      | -80.234682 | 4540        | Brallier            | N/A                                   |
| 4709300064 | Berea Oil and Gas Corporation                         | Plugged   | 39.089138      | -79.454338 | 9700        | Oriskany            | N/A                                   |
| 47002000£3 | Cities Service Oil & Gas Corporation                  | Plugged   | 39.220207      | -79.609345 | 9594        | Tuscarora           | N/A                                   |