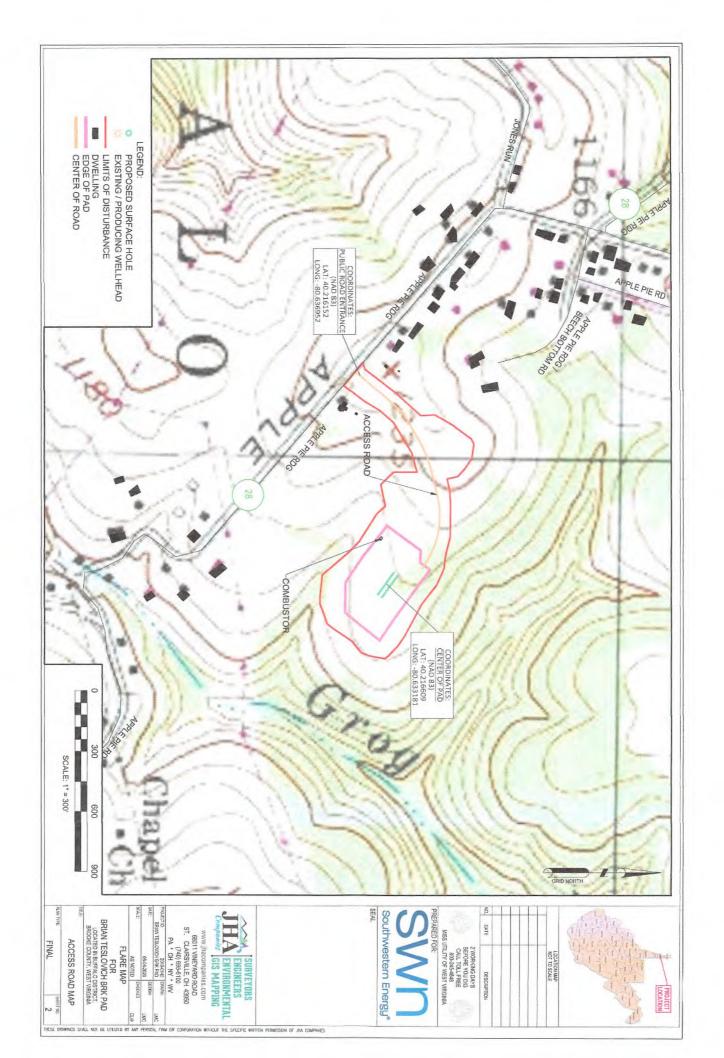

| Proposed Revegetation Treatment: Acres Disturbed 11.42 Prevegetation  Lime as determined by pH test min.2 Tons/acre or to correct to pH 6.17  Fertilizer type 10-20-20  Fertilizer amount 600/500 Ibs/acre  Mulch Hay/Straw Tons/acre  Seed Mixtures  Temporary Personal Seed Type Ibs/acre  Seed Type Seed Type Seed Type  Attachment 3C Construction Plan | manent<br>lbs/acre                                      |
|-------------------------------------------------------------------------------------------------------------------------------------------------------------------------------------------------------------------------------------------------------------------------------------------------------------------------------------------------------------|---------------------------------------------------------|
| Fertilizer type 10-20-20  Fertilizer amount 600/500 lbs/acre  Mulch Hay/Straw Tons/acre  Seed Mixtures  Temporary Per                                                                                                                                                                                                                                       |                                                         |
| Fertilizer amount 600/500 lbs/acre  Mulch Hay/Straw Tons/acre  Seed Mixtures  Temporary Perting Seed Type                                                                                                                                                                                                                                                   |                                                         |
| Mulch Hay/Straw Tons/acre  Seed Mixtures  Temporary Per                                                                                                                                                                                                                                                                                                     |                                                         |
| Seed Mixtures  Temporary  Per Seed Type  Seed Type                                                                                                                                                                                                                                                                                                          |                                                         |
| Temporary Per                                                                                                                                                                                                                                                                                                                                               |                                                         |
| Seed Type Seed Type                                                                                                                                                                                                                                                                                                                                         |                                                         |
| Seed Type Ibs/acre Seed Type  Attachment 3C Construction Plan                                                                                                                                                                                                                                                                                               | lbs/acre                                                |
|                                                                                                                                                                                                                                                                                                                                                             |                                                         |
| Attach: Maps(s) of road, location, pit and proposed area for land application (unless engineered plans incorovided). If water from the pit will be land applied, include dimensions (L x W x D) of the pit, acreage, of the land application area.                                                                                                          | cluding this info have been and dimensions (L x W), and |
| Photocopied section of involved 7.5' topographic sheet.                                                                                                                                                                                                                                                                                                     | RECEIVED<br>Office of Oil and Ga                        |
| Plan Approved by: 4.3.20                                                                                                                                                                                                                                                                                                                                    | MAY 2 0 2020                                            |
| Comments:                                                                                                                                                                                                                                                                                                                                                   | WV Department of<br>Environmental Protection            |