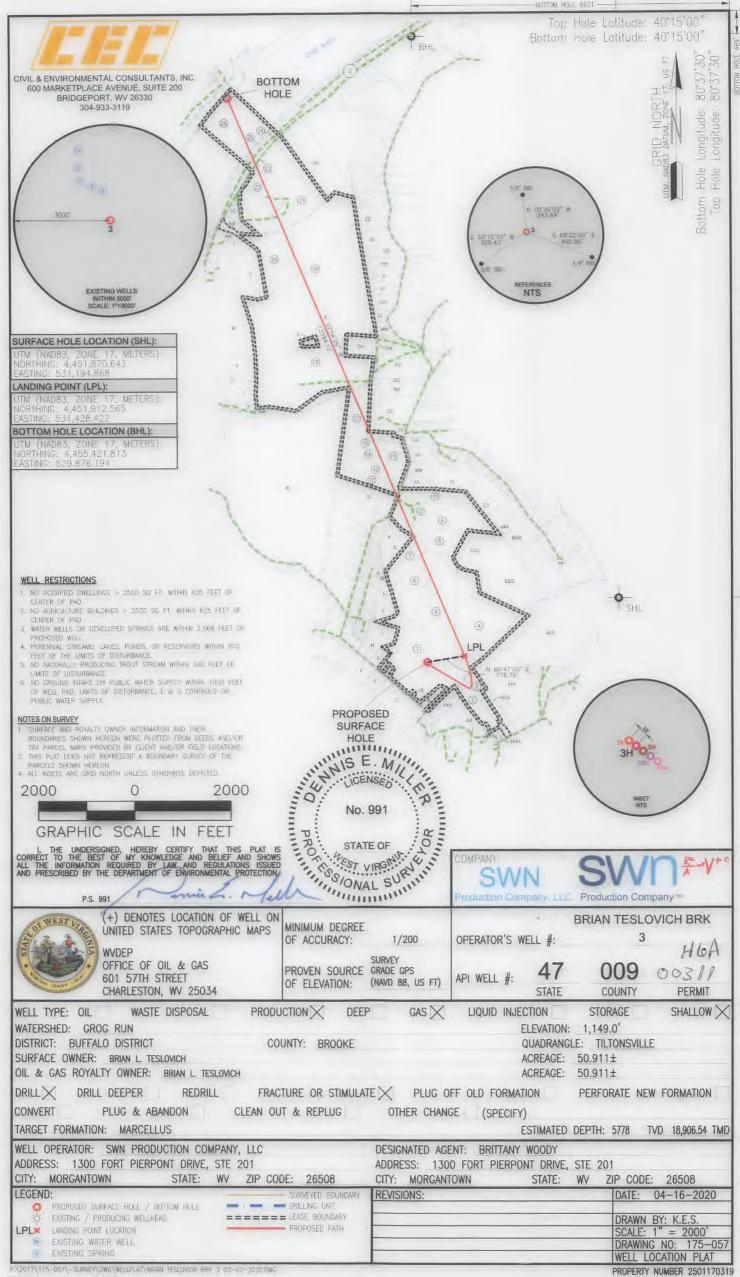

### **Proposed Drilling Program** Southwestern Energy Company Well: **BRIAN TESLOVICH BRK 3** Re-entry Rig: TBD Prospect: **PANHANDLE** Field: PANHANDLE FIELD WET BROOKE State: County: 40.2167 Latitude -80.6334 Longitude SHL: BHL: 40.2487 Latitude -80.6487 Longitude **KB Elev:** 1,175 ft MSL KB: 26 ft AGL GL Elev: 1,149 ft MSL 0' to 100' Coal Void at 266' TVD 0' to 340' Air / Mist PROD TOC Lead @ 1,629 'MD PROD TOC Tail @ 5,100 ' MD 340 'to 1,629 ' Air / Mist **TUBULAR DETAIL** Size (in) Weight Grade From To 1,629 ' to 5,031 ' Conductor/Coal: 20 94.0# H-40 0 100 Air / Mist Surf./Coal: 13.375 48.0# H-40 0' 320 Intermediate: 9.625 36.0# J-55 0' 1,609 Production: 5.5 HCP-110 0' 18,907 20.0# **CEMENT DETAIL** Sacks Class Density 151 Conductor A 19.3 Surface 323 15.6 Intermediate 632 A 15.6 **Production Lead** 776 A 15.6 **Production Tail** 3061 15.6 Air TD at 5,031 ' KOP at 5,031 'MD Freshwater Depth - 115 'TVD 5,031 'to 6,312 ' 12.4 - 12.8 ppg Coal Void Depth - 266 'TVD Saltwater Depth - 405 'TVD TVD - 5,778 ' TMD - 18,907 ' RECEIVED Office of Oil and Gas MAY 2 0 2020 TD at 18,907 'MD WV Department of Environmental Protection 5,634 'TVD 5,778 ' Target Center EOB at 5,778 'TVD 6,312 'to 18,907 ' SHL Onondaga 5,794 'TVD 12.4 - 12.8 ppg Created by: C R Hall on 03/24/2020