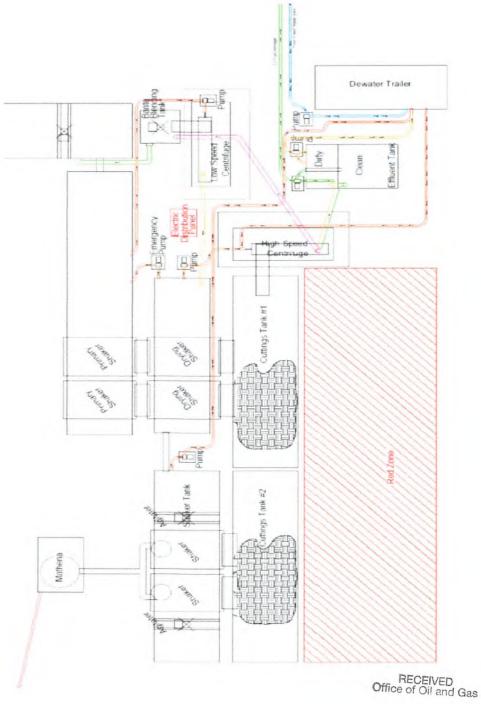

### **CLOSED LOOP SYSTEM**

The closed loop system is designed to eliminate the use of reserve pits by providing a higher level of solids control processing and using steel pits for capture of drill cuttings. The cuttings are then processed to achieve landfill requirements before hauling to approved landfills. The liquids are processed to recycle into the active mud system or to transfer to onsite temporary storage as needed.

The closed loop system consists of several sets of a shale gas separator (often called a 'methana'), several banks of solids shakers, high speed centrifuges (1 or 2) used to process the fluid portion of the mud system to remove low gravity solids, low speed centrifuge used for barite recovery in high weight liquid drilling systems, a dewatering system (for air intervals and if freshwater mud systems are in use) used to further clean liquids by flocculation and additional mechanical separation, associated open top tanks for processing liquids and capturing solids for disposal, and transfer pumps to move fluids through the processes. There is an area adjacent to the cuttings tanks (Red Zone) where a track hole is utilized to recover the processed cuttings for loading into containers for hauloff. (See attached schematic of a generic closed loop system layout)

Below are discussions of the processes used when drilling the air interval or liquids interval.

### AIR DRILLING INTERVALS

During air drilling operations, flow from the rig will pass down the flowline to the Shale Gas Separater (sometimes called a methane) where gas and liquids/solids are separated. Gas is sent to the flare scrubber tank and is flared at the flare stack. Solids and fluids pass across a shaker system to separate solids from liquids. Solids pass into the cuttings tanks where they are captured for drying and hauloff to an approved landfill site. Liquids fall into a shaker tank and are collected by a centrifugal pump to be processed by the high speed centrifuge to further separate liquids and solids. Solids are then dumped into the cuttings tank for drying and hauloff. Liquids are further processed to remove additional low gravity solids before being reused or transferred to onsite storage.

### LIQUIDS DRILLING (FRESHWATER, BRINE, SOBM)

When drilling is converted to liquids drilling, the shale gas separator and associated shaker tank are bypassed, and the liquids system is processed over the primary and drying shaker systems. Cuttings drop into the cuttings tank for additional processing. Any recoverable associated liquids attached to the cutting are recovered out the tank and processed through the low gravity (high speed) and barite recovery centrifuges (low speed) to further remove low gravity solids and to recover barite for reuse in the mud systems.

### EXAMPLE SCHEMATIC FOR CLOSED LOOP SOLIDS CONTROL SYSTEM

Solids Control Layout

MAY 2 0 2020

WV Department of Environmental Protection

-SURFACE HOLE 2342'

CIVIL & ENVIRONMENTAL CONSULTANTS, INC. 600 MARKETPLACE AVENUE, SUITE 200 BRIDGEPORT, WV 26330 304-933-3119