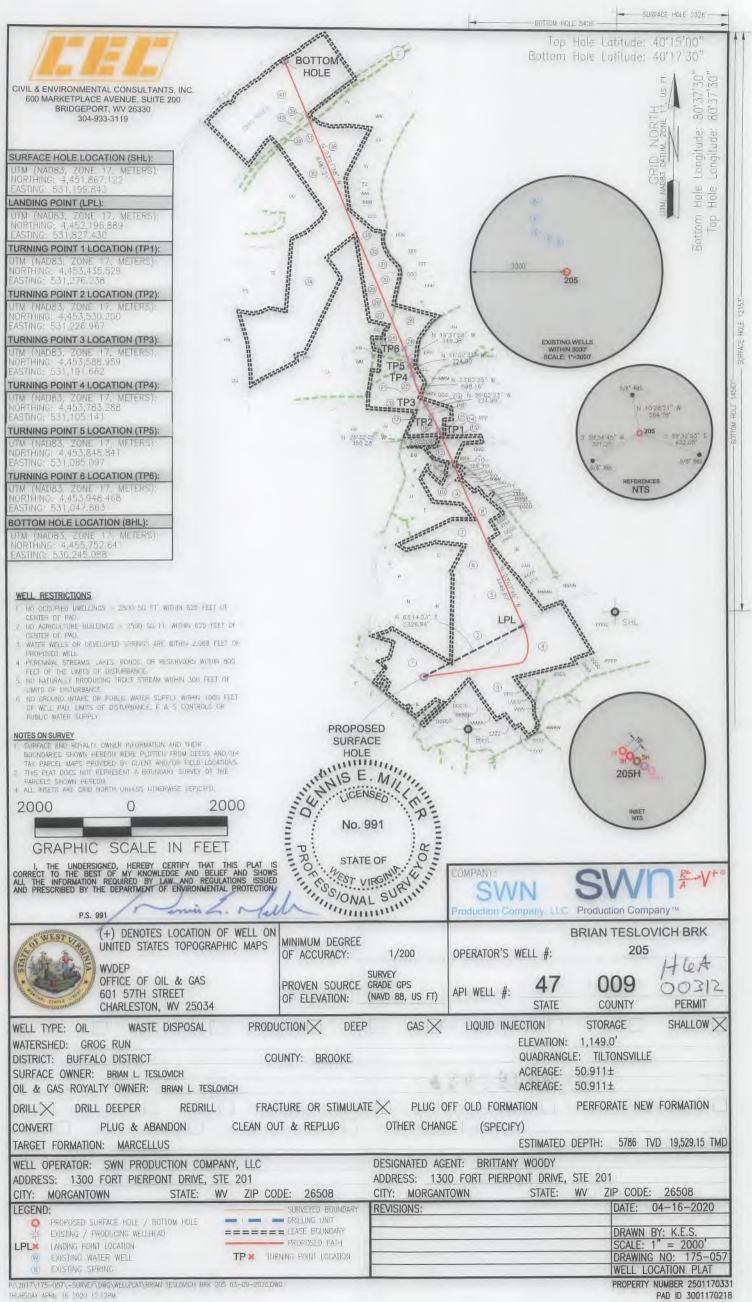

Operator's Well Number:<br/>Farm Name:BRIAN TESLOVICH BRF<br/>BRIAN L. TESLOVICHU.S. WELL NUMBER:<br/>Horizontal 6A47-009-00312-00-00Date Issued:6/22/2020

Promoting a healthy environment.

API Number: 4700900312

WW-6B (04/15) API NO. 47-009 OPERATOR WELL NO. Brian Toslovich BRK 205H

Well Pad Name: Brian Teslovich BRK

| STATE OF WEST VIRGINIA                                        |
|---------------------------------------------------------------|
| DEPARTMENT OF ENVIRONMENTAL PROTECTION, OFFICE OF OIL AND GAS |
| WELL WORK PERMIT APPLICATION                                  |

| 1) Well Operator: SWN P                                           | roduction Co., LLC                                     | 494512924                                   | 009- Brooke 3-                                       | Buffalo 641-Tiltonsville                           |
|-------------------------------------------------------------------|--------------------------------------------------------|---------------------------------------------|------------------------------------------------------|----------------------------------------------------|
| i non operator.                                                   |                                                        | Operator ID                                 | County D                                             | istrict Quadrangle                                 |
| 2) Operator's Well Number:                                        | Brian Teslovich BR                                     | RK 205H Well I                              | ad Name: Brian Te                                    | slovich BRK                                        |
| 3) Farm Name/Surface Own                                          | ier: Brian L. Teslov                                   | ich Public R                                | oad Access: McCo                                     | d Hill Road                                        |
| 4) Elevation, current ground                                      | 1149' E                                                | levation, propose                           | ed post-construction:                                | 1151'                                              |
| 5) Well Type (a) Gas                                              | × Oil                                                  | UI                                          | nderground Storage                                   |                                                    |
| Other                                                             |                                                        |                                             |                                                      |                                                    |
| (b)If Gas                                                         | Shallow X                                              | Deep                                        |                                                      |                                                    |
|                                                                   | Horizontal X                                           |                                             | C                                                    | MUUS                                               |
| 6) Existing Pad: Yes or No                                        |                                                        |                                             | _ L                                                  | NY 9.3.20                                          |
| 7) Proposed Target Formati<br>Target Formation- Marcellus, Up-Dig | on(s), Depth(s), Anti<br>well to the North, Target Top | cipated Thicknes<br>TVD- 5751', Target Base | s and Expected Press<br>TVD- 5802', Anticipated Thic | sure(s):<br>kness- 51', Associated Pressure- 3771  |
| 8) Proposed Total Vertical I                                      | Depth: 5786'                                           |                                             |                                                      |                                                    |
| 9) Formation at Total Vertic                                      |                                                        | IS                                          |                                                      |                                                    |
| 10) Proposed Total Measure                                        | ed Depth: 19529'                                       |                                             |                                                      |                                                    |
| 11) Proposed Horizontal Le                                        | g Length: 11,281.                                      | 16'                                         |                                                      |                                                    |
| 12) Approximate Fresh Wat                                         | er Strata Depths:                                      | 115'                                        |                                                      |                                                    |
| 13) Method to Determine Fi                                        | resh Water Depths:                                     | Nearby spring                               |                                                      |                                                    |
| 14) Approximate Saltwater                                         |                                                        |                                             |                                                      | RECEIVED<br>Office of Oil and Gas                  |
| 15) Approximate Coal Sean                                         | Depths: 266'                                           |                                             |                                                      | Office of On 31                                    |
| 16) Approximate Depth to I                                        | Possible Void (coal n                                  | nine, karst, other                          | Possible Void 26                                     | 6' MAY 20 Los                                      |
| 17) Does Proposed well loc<br>directly overlying or adjace        | ation contain coal se                                  | ams                                         | No X                                                 | WV Departal Protection<br>Environmental Protection |
| (a) If Yes, provide Mine I                                        | nfo: Name:                                             | lindsor M:                                  | ne                                                   |                                                    |
| (a) it i so, provide trille i                                     |                                                        | .le(e'                                      |                                                      |                                                    |
|                                                                   | Seam:                                                  |                                             |                                                      |                                                    |
|                                                                   |                                                        | indsor Ceal                                 | Co Consol                                            | 6                                                  |
|                                                                   | 10                                                     | the wood                                    |                                                      |                                                    |

API NO. 47-009 470.09 00 3 1 2 OPERATOR WELL NO. Brian Teslovich BRK 205H

Well Pad Name: Brian Teslovich BRK

WW-6B (04/15)

18)

#### CASING AND TUBING PROGRAM

| Size<br>(in) | <u>New</u><br><u>or</u><br><u>Used</u>  | Grade                                                                                                                                              | <u>Weight per ft.</u><br>(lb/ft)                                                 | <u>FOOTAGE: For</u><br><u>Drilling (ft)</u>                                                                        | INTERVALS:<br>Left in Well<br>(ft)                                                                                                                | <u>CEMENT:</u><br><u>Fill-up</u><br>(Cu. Ft.)/CTS                                                                                                                                             |
|--------------|-----------------------------------------|----------------------------------------------------------------------------------------------------------------------------------------------------|----------------------------------------------------------------------------------|--------------------------------------------------------------------------------------------------------------------|---------------------------------------------------------------------------------------------------------------------------------------------------|-----------------------------------------------------------------------------------------------------------------------------------------------------------------------------------------------|
| 20"          | New                                     | H-40                                                                                                                                               | 94#                                                                              | 100'                                                                                                               | 100'                                                                                                                                              | CTS                                                                                                                                                                                           |
| 13 3/8"      | New                                     | H-40                                                                                                                                               | 48#                                                                              | 320'                                                                                                               | 320'                                                                                                                                              | 323 sx/CTS                                                                                                                                                                                    |
| See          | Surface                                 | Casing                                                                                                                                             |                                                                                  |                                                                                                                    |                                                                                                                                                   |                                                                                                                                                                                               |
| 9 5/8"       | New                                     | J-55                                                                                                                                               | 36#                                                                              | 1609'                                                                                                              | 1609'                                                                                                                                             | 632 sx/CTS                                                                                                                                                                                    |
| 5 1/2"       | New                                     | HCP-110                                                                                                                                            | 20#                                                                              | 19529'                                                                                                             | 19529'                                                                                                                                            | lezd 778sx/Tail 3208sx/ 100' Inside Intern                                                                                                                                                    |
|              |                                         |                                                                                                                                                    |                                                                                  |                                                                                                                    |                                                                                                                                                   |                                                                                                                                                                                               |
|              |                                         |                                                                                                                                                    |                                                                                  |                                                                                                                    |                                                                                                                                                   |                                                                                                                                                                                               |
|              | (in)<br>20"<br>13 3/8"<br>See<br>9 5/8" | Size<br>(in)         or<br>Used           20"         New           13 3/8"         New           See         Surface           9 5/8"         New | Size<br>(in)or<br>UsedGrade20"NewH-4013 3/8"NewH-40SeeSurfaceCasing9 5/8"NewJ-55 | Size<br>(in)or<br>UsedGradeweight per ft.<br>(lb/ft)20"NewH-4094#13 3/8"NewH-4048#SeeSurfaceCasing9 5/8"NewJ-5536# | Size<br>(in)or<br>UsedGradeWeight per ft.<br>(lb/ft)FOOTAGE. For<br>Drilling (ft)20"NewH-4094#100'13 3/8"NewH-4048#320'SeeSurfaceCasing95/8"1609' | Size<br>(in)Or<br>UsedGradeWeight per ft.<br>(lb/ft)FOOTAGE: For<br>Drilling (ft)Left in Well<br>(ft)20"NewH-4094#100'100'13 3/8"NewH-4048#320'320'SeeSurfaceCasing9 5/8"NewJ-5536#1609'1609' |

C- 12 43.20

| TYPE         | Size (in) | <u>Wellbore</u><br><u>Diameter (in)</u> | <u>Wall</u><br><u>Thickness</u><br><u>(in)</u> | <u>Burst Pressure</u><br>(psi) | Anticipated<br>Max. Internal<br>Pressure (psi) | <u>Cement</u><br><u>Type</u> | <u>Cement</u><br><u>Yield</u><br>(cu. ft./k) |
|--------------|-----------|-----------------------------------------|------------------------------------------------|--------------------------------|------------------------------------------------|------------------------------|----------------------------------------------|
| Conductor    | 20"       | 30"                                     | 0.25                                           | 2120                           | 81                                             | Class A                      | 1.19/50% Excess                              |
| Fresh Water  | 13 3/8"   | 17.5"                                   | 0.380                                          | 2740                           | 633                                            | Class A                      | 1.19/50% Excess                              |
| Coal         | See       | Surface                                 | Casing                                         |                                |                                                |                              |                                              |
| Intermediate | 9 5/8"    | 12 1/4"                                 | 0.395                                          | 3950                           | 1768                                           | Class A                      | 1.19/50% Excess                              |
| Production   | 5 1/2"    | 8 3/4"                                  | 0.361                                          | 12360                          | 9500                                           | Class A                      | 1.20/50% Excess                              |
| Tubing       |           |                                         |                                                |                                |                                                |                              |                                              |
| Liners       |           |                                         |                                                |                                | 1                                              |                              |                                              |