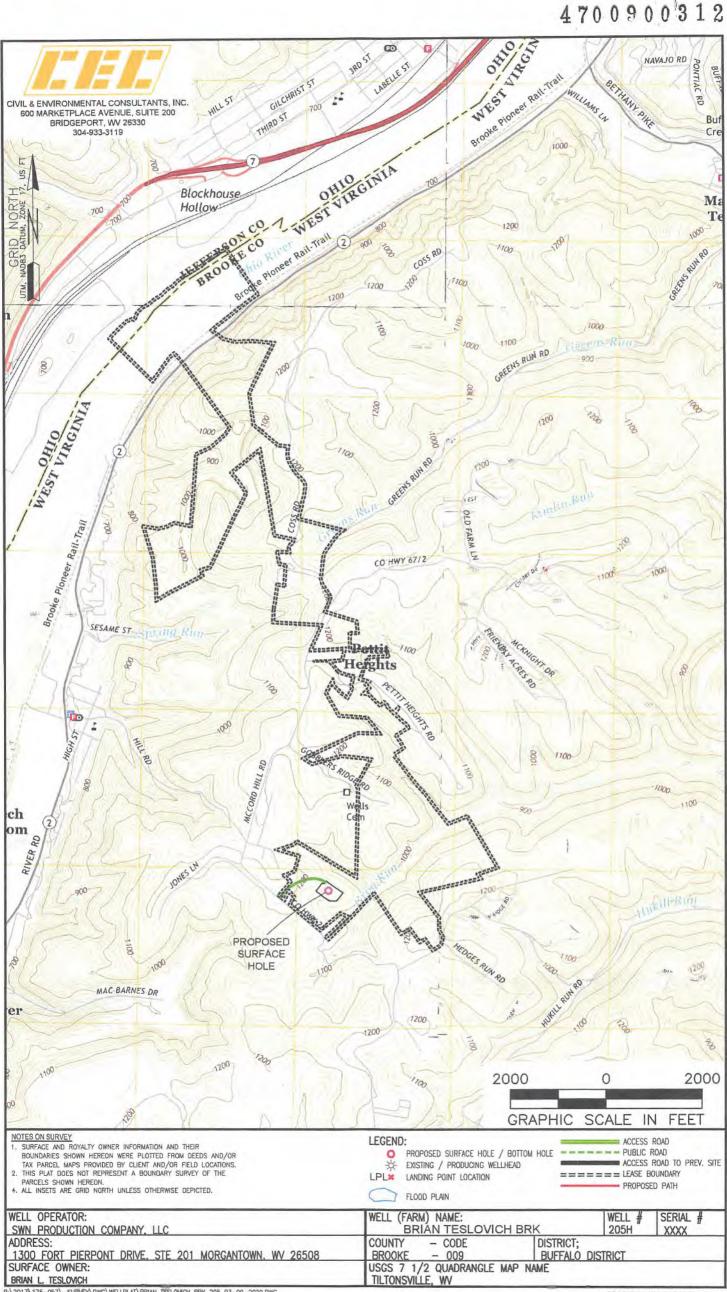

| 1) Well Operator: SWN P                                           | roduction Co., LLC                                     | 494512924                                   | 009- Brooke 3-                                       | Buffalo 641-Tiltonsville                           |
|-------------------------------------------------------------------|--------------------------------------------------------|---------------------------------------------|------------------------------------------------------|----------------------------------------------------|
| i non operator.                                                   |                                                        | Operator ID                                 | County D                                             | istrict Quadrangle                                 |
| 2) Operator's Well Number:                                        | Brian Teslovich BR                                     | RK 205H Well I                              | ad Name: Brian Te                                    | slovich BRK                                        |
| 3) Farm Name/Surface Own                                          | ier: Brian L. Teslov                                   | ich Public R                                | oad Access: McCo                                     | d Hill Road                                        |
| 4) Elevation, current ground                                      | 1149' E                                                | levation, propose                           | ed post-construction:                                | 1151'                                              |
| 5) Well Type (a) Gas                                              | × Oil                                                  | UI                                          | nderground Storage                                   |                                                    |
| Other                                                             |                                                        |                                             |                                                      |                                                    |
| (b)If Gas                                                         | Shallow X                                              | Deep                                        |                                                      |                                                    |
|                                                                   | Horizontal X                                           |                                             | C                                                    | MUUS                                               |
| 6) Existing Pad: Yes or No                                        |                                                        |                                             | _ L                                                  | NY 9.3.20                                          |
| 7) Proposed Target Formati<br>Target Formation- Marcellus, Up-Dig | on(s), Depth(s), Anti<br>well to the North, Target Top | cipated Thicknes<br>TVD- 5751', Target Base | s and Expected Press<br>TVD- 5802', Anticipated Thic | sure(s):<br>kness- 51', Associated Pressure- 3771  |
| 8) Proposed Total Vertical I                                      | Depth: 5786'                                           |                                             |                                                      |                                                    |
| 9) Formation at Total Vertic                                      |                                                        | IS                                          |                                                      |                                                    |
| 10) Proposed Total Measure                                        | ed Depth: 19529'                                       |                                             |                                                      |                                                    |
| 11) Proposed Horizontal Le                                        | g Length: 11,281.                                      | 16'                                         |                                                      |                                                    |
| 12) Approximate Fresh Wat                                         | er Strata Depths:                                      | 115'                                        |                                                      |                                                    |
| 13) Method to Determine Fi                                        | resh Water Depths:                                     | Nearby spring                               |                                                      |                                                    |
| 14) Approximate Saltwater                                         |                                                        |                                             |                                                      | RECEIVED<br>Office of Oil and Gas                  |
| 15) Approximate Coal Sean                                         | Depths: 266'                                           |                                             |                                                      | Office of On 31                                    |
| 16) Approximate Depth to I                                        | Possible Void (coal n                                  | nine, karst, other                          | Possible Void 26                                     | 6' MAY 20 Los                                      |
| 17) Does Proposed well loc<br>directly overlying or adjace        | ation contain coal se                                  | ams                                         | No X                                                 | WV Departal Protection<br>Environmental Protection |
| (a) If Yes, provide Mine I                                        | nfo: Name:                                             | lindsor M:                                  | ne                                                   |                                                    |
| (a) it i so, provide trille i                                     |                                                        | .le(e'                                      |                                                      |                                                    |
|                                                                   | Seam:                                                  |                                             |                                                      |                                                    |
|                                                                   |                                                        | indsor Ceal                                 | Co Consol                                            | 6                                                  |
|                                                                   | 10                                                     | the wood                                    |                                                      |                                                    |

#### FLUIDS/ CUTTINGS DISPOSAL & RECLAMATION PLAN

| Operator Name SWN Production Co., LLC                                                              | OP Code 494512924                                                                                                                          | 2                                 |
|----------------------------------------------------------------------------------------------------|--------------------------------------------------------------------------------------------------------------------------------------------|-----------------------------------|
| Watershed (HUC 10) Grog Run                                                                        | Quadrangle Tiltonsville                                                                                                                    | _                                 |
| Do you anticipate using more than 5,000 bbls of water to co<br>Will a pit be used? Yes No          | omplete the proposed well work? Yes No                                                                                                     |                                   |
| If so, please describe anticipated pit waste:                                                      |                                                                                                                                            |                                   |
| Will a synthetic liner be used in the pit? Yes                                                     | No 🖌 If so, what ml.?                                                                                                                      |                                   |
| Proposed Disposal Method For Treated Pit Wastes:                                                   | 8                                                                                                                                          |                                   |
| Land Application<br>Underground Injection (UIC Per                                                 | ermit Number Various Approved Facilities                                                                                                   | )                                 |
| Reuse (at API Number At the next                                                                   |                                                                                                                                            | )                                 |
| Off Site Disposal (Supply form V<br>Other (Explain recovery and solid                              |                                                                                                                                            |                                   |
| Will closed loop system be used? If so, describe: Yes- See                                         | e Attachment 3A                                                                                                                            |                                   |
| Drilling medium anticipated for this well (vertical and horizo                                     | zontal)? Air, freshwater, oil based, etc. Air dril to KOP, fluid dril with SOBM from KOP                                                   | to TD                             |
| -If oil based, what type? Synthetic, petroleum, etc.                                               | Synthetic Oil Base POffice                                                                                                                 | RECEIVED<br>of Oil and Gas        |
| Additives to be used in drilling medium? Attachment 3B                                             | 1605                                                                                                                                       | 0 0 0000                          |
| Drill cuttings disposal method? Leave in pit, landfill, remov                                      | ved offsite, etc. landfill MAY                                                                                                             | 2 0 2020                          |
| -If left in pit and plan to solidify what medium will                                              | I be used? (cement, lime, sawdust) WV D                                                                                                    | epartment of<br>nental Protection |
| -Landfill or offsite name/permit number? Meadowfill:<br>Apex Sanitary Landfill Ub-U8438, Brooke Co | SWF-1032, Short Creek SWF-1034,Carbon Limestone MSWL018781, Wetzel County 1-<br>SVVF-1013,                                                 | 021                               |
|                                                                                                    | nd Gas of any load of drill cuttings or associated waste rejected at<br>ded within 24 hours of rejection and the permittee shall also disc |                                   |