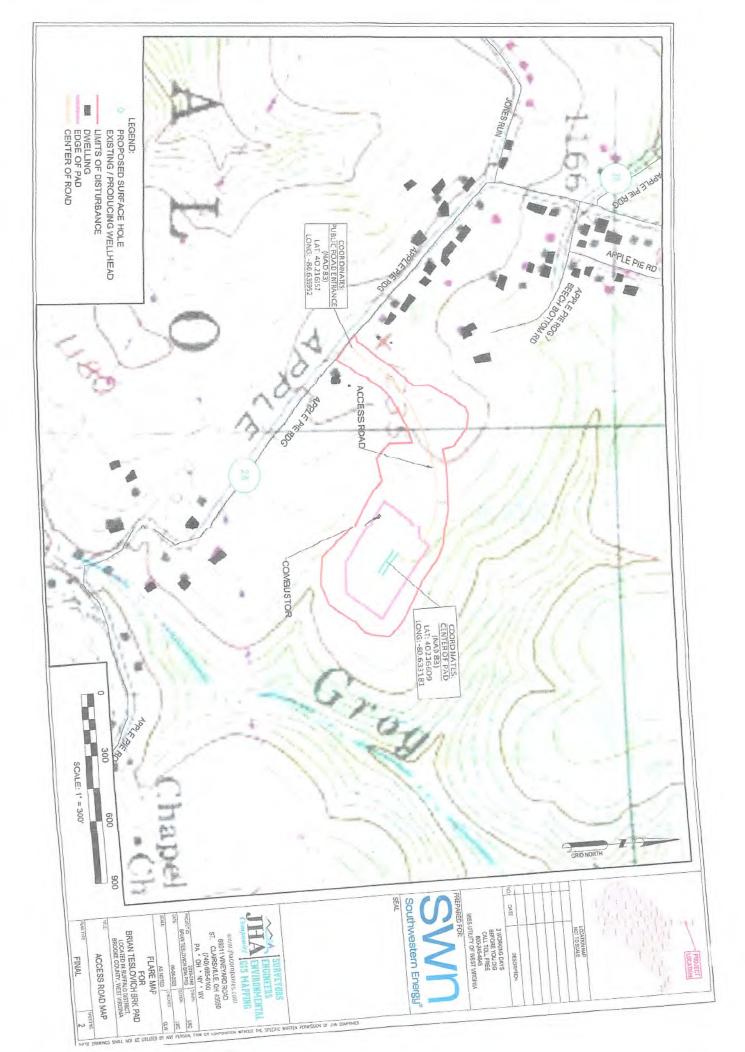

#### FLUIDS/ CUTTINGS DISPOSAL & RECLAMATION PLAN

| Operator Name SWN Production Co., LLC                                                              | OP Code 494512924                                                                                                                          | 2                                 |
|----------------------------------------------------------------------------------------------------|--------------------------------------------------------------------------------------------------------------------------------------------|-----------------------------------|
| Watershed (HUC 10) Grog Run                                                                        | Quadrangle Tiltonsville                                                                                                                    | _                                 |
| Do you anticipate using more than 5,000 bbls of water to co<br>Will a pit be used? Yes No          | omplete the proposed well work? Yes No                                                                                                     |                                   |
| If so, please describe anticipated pit waste:                                                      |                                                                                                                                            |                                   |
| Will a synthetic liner be used in the pit? Yes                                                     | No 🖌 If so, what ml.?                                                                                                                      |                                   |
| Proposed Disposal Method For Treated Pit Wastes:                                                   | 8                                                                                                                                          |                                   |
| Land Application<br>Underground Injection (UIC Per                                                 | ermit Number Various Approved Facilities                                                                                                   | )                                 |
| Reuse (at API Number At the next                                                                   |                                                                                                                                            | )                                 |
| Off Site Disposal (Supply form V<br>Other (Explain recovery and solid                              |                                                                                                                                            |                                   |
| Will closed loop system be used? If so, describe: Yes- See                                         | e Attachment 3A                                                                                                                            |                                   |
| Drilling medium anticipated for this well (vertical and horizo                                     | zontal)? Air, freshwater, oil based, etc. Air dril to KOP, fluid dril with SOBM from KOP                                                   | to TD                             |
| -If oil based, what type? Synthetic, petroleum, etc.                                               | Synthetic Oil Base POffice                                                                                                                 | RECEIVED<br>of Oil and Gas        |
| Additives to be used in drilling medium? Attachment 3B                                             | 1605                                                                                                                                       | 0 0 0000                          |
| Drill cuttings disposal method? Leave in pit, landfill, remov                                      | ved offsite, etc. landfill MAY                                                                                                             | 2 0 2020                          |
| -If left in pit and plan to solidify what medium will                                              | I be used? (cement, lime, sawdust) WV D                                                                                                    | epartment of<br>nental Protection |
| -Landfill or offsite name/permit number? Meadowfill:<br>Apex Sanitary Landfill Ub-U8438, Brooke Co | SWF-1032, Short Creek SWF-1034,Carbon Limestone MSWL018781, Wetzel County 1-<br>SVVF-1013,                                                 | 021                               |
|                                                                                                    | nd Gas of any load of drill cuttings or associated waste rejected at<br>ded within 24 hours of rejection and the permittee shall also disc |                                   |

#### SWN Production Co., LLC

| Proposed Revegetation Treatment: Acres Dis                                                                                                                                                                                                                                | sturbed 11.42                                            | Prevegetation pH                                                 |                                        |
|---------------------------------------------------------------------------------------------------------------------------------------------------------------------------------------------------------------------------------------------------------------------------|----------------------------------------------------------|------------------------------------------------------------------|----------------------------------------|
| Limeas determined by pH test min.2 Tons/acre (                                                                                                                                                                                                                            | or to correct to pH 6.17                                 |                                                                  |                                        |
| Fertilizer type 10-20-20                                                                                                                                                                                                                                                  |                                                          |                                                                  |                                        |
| Fertilizer amount 600/500                                                                                                                                                                                                                                                 | lbs/acre                                                 |                                                                  |                                        |
| MulchHay/Straw                                                                                                                                                                                                                                                            | Tons/acre                                                |                                                                  |                                        |
|                                                                                                                                                                                                                                                                           | Seed Mixtures                                            |                                                                  |                                        |
| Temporary                                                                                                                                                                                                                                                                 |                                                          | Permanent                                                        |                                        |
| Seed Type Ibs/acre<br>Attachment 3C                                                                                                                                                                                                                                       |                                                          | Seed Type                                                        | lbs/acre                               |
|                                                                                                                                                                                                                                                                           |                                                          |                                                                  |                                        |
|                                                                                                                                                                                                                                                                           |                                                          |                                                                  |                                        |
|                                                                                                                                                                                                                                                                           |                                                          |                                                                  | in in Colombany                        |
| Attach:<br>Maps(s) of road, location, pit and proposed a<br>provided). If water from the pit will be land a<br>acreage, of the land application area.<br>Photocopied section of involved 7.5' topogra                                                                     | applied, include dimensions (L<br>phic sheet.            | s engineered plans including th<br>x W x D) of the pit, and dime | nsions (L x W), and a<br>Office        |
| Maps(s) of road, location, pit and proposed a provided). If water from the pit will be land a acreage, of the land application area.<br>Photocopied section of involved 7.5' topogra                                                                                      | applied, include dimensions (L<br>phic sheet.<br>74.3.20 | x W x D) of the pit, and dime                                    | nsions (L x W), and a<br>Office<br>MAY |
| Maps(s) of road, location, pit and proposed a<br>provided). If water from the pit will be land a<br>provided, if water from the pit will be land a<br>provided, if water from the pit will be land a<br>photocopied section of involved 7.5' topogra<br>Plan Approved by: | applied, include dimensions (L<br>phic sheet.            | x W x D) of the pit, and dime                                    | nsions (L x W), and a<br>Office        |
| Maps(s) of road, location, pit and proposed a provided). If water from the pit will be land a provided, of the land application area.<br>Photocopied section of involved 7.5' topogra                                                                                     | applied, include dimensions (L<br>phic sheet.<br>74.3.20 | x W x D) of the pit, and dime                                    | nsions (L x W), and a<br>Office<br>MAY |
| Maps(s) of road, location, pit and proposed a provided). If water from the pit will be land a acreage, of the land application area.<br>Photocopied section of involved 7.5' topogra                                                                                      | applied, include dimensions (L<br>phic sheet.<br>74.3.20 | x W x D) of the pit, and dime                                    | nsions (L x W), and a<br>Office<br>MAY |
| Maps(s) of road, location, pit and proposed a provided). If water from the pit will be land a acreage, of the land application area.                                                                                                                                      | applied, include dimensions (L<br>phic sheet.<br>74.3.20 | x W x D) of the pit, and dime                                    | nsions (L x W), and a<br>Office<br>MAY |
| Maps(s) of road, location, pit and proposed a provided). If water from the pit will be land a acreage, of the land application area.<br>Photocopied section of involved 7.5' topogra                                                                                      | applied, include dimensions (L<br>phic sheet.<br>74.3.20 | x W x D) of the pit, and dime                                    | nsions (L x W), and a<br>Office<br>MAY |