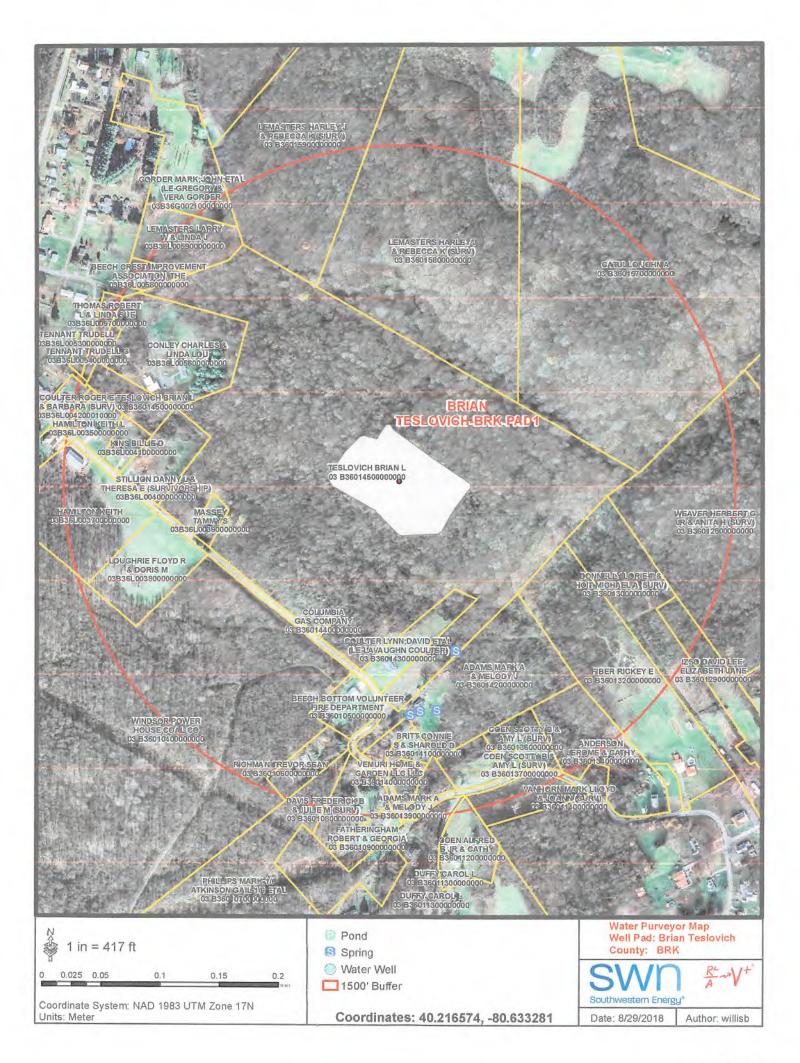

## Area of Review

| 12  |            |                                                       |           | Area of Review | Review     |             |                            |                                       |
|-----|------------|-------------------------------------------------------|-----------|----------------|------------|-------------|----------------------------|---------------------------------------|
| 9   |            | Teslovich BRK 205H AOR                                |           |                |            |             |                            |                                       |
| ) ( | API        | Operator                                              | Status    | Latitude       | Longitude  | Vertical TD | <b>Producing Formation</b> | <b>Producing Zones Not Perforated</b> |
| ) ( | 4709300053 | Berea Oil and Gas Corporation                         | N/A       | 39.028047      | -79.442466 | N/A         | N/A                        | N/A                                   |
| ) ( | 4709300047 | Berea Oil and Gas Corporation                         | N/A       | N/A            | N/A        | N/A         | N/A                        | N/A                                   |
| )(  | 4709300045 | Columbia Gas Transmission Corporation                 | Completed | N/A            | N/A        | N/A         | N/A                        | N/A                                   |
| 70  | 4700900015 | Dr. Michael J. Miller, Jr., dba Joint Venture Company | Plugged   | 40.218317      | -80.628013 | 1890        | Berea                      | N/A                                   |
| 17  | 4700900057 | Jesse P. West                                         | Completed | 40.230351      | -80.634257 | N/A         | N/A                        | N/A                                   |
| 4   | 4709300013 | Columbia Carbon Company                               | Plugged   | 39.171751      | -79.634098 | 6385        | Tuscarora                  | N/A                                   |
|     | 4709700260 | Cumberland & Allegheny Gas Company                    | Plugged   | 39.009223      | -80.240798 | 4463        | Benson                     | N/A                                   |
|     | 6709700244 | Cameron Producing                                     | Plugged   | 38.916956      | -80.234682 | 4540        | Brallier                   | N/A                                   |
|     | 4709300064 | Berea Oil and Gas Corporation                         | Plugged   | 39.089138      | -79.454338 | 9700        | Oriskany                   | N/A                                   |
|     | 4709300063 | Cities Service Oil & Gas Corporation                  | Plugged   | 39.220207      | -79.609345 | 9594        | Tuscarora                  | N/A                                   |