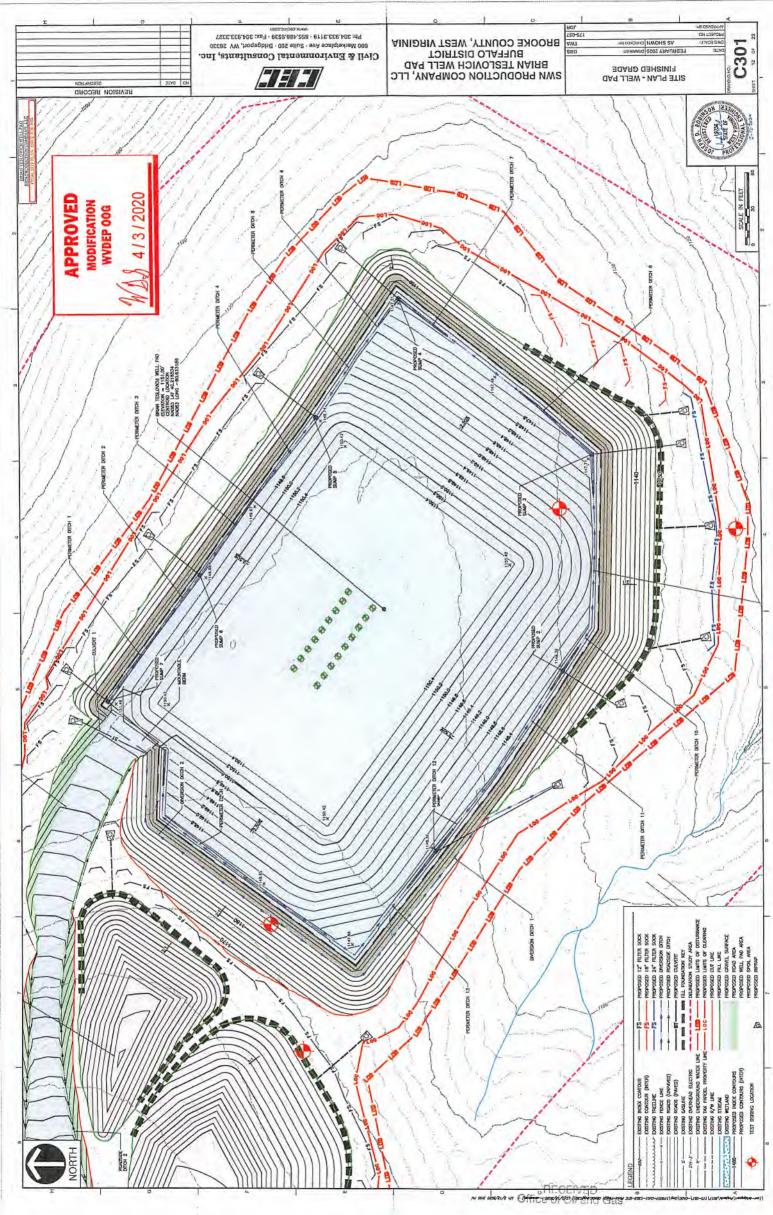

| 1) Total Area to be disturbed | , including roads, stock | cpile area, pits, etc., | (acres): 11.42 |
|-------------------------------|--------------------------|-------------------------|----------------|
|-------------------------------|--------------------------|-------------------------|----------------|

22) Area to be disturbed for well pad only, less access road (acres): 6.17

23) Describe centralizer placement for each casing string:

All casing strings will be ran with a centralizer at a minimum of 1 per every 3 joints of casing.

#### SWN Production Co., LLC

| Proposed Revegetation Treatment: Acres Dis                                                                                                                                                                                                                                | sturbed 11.42                                            | Prevegetation pH                                                 |                                        |
|---------------------------------------------------------------------------------------------------------------------------------------------------------------------------------------------------------------------------------------------------------------------------|----------------------------------------------------------|------------------------------------------------------------------|----------------------------------------|
| Limeas determined by pH test min.2 Tons/acre (                                                                                                                                                                                                                            | or to correct to pH 6.17                                 |                                                                  |                                        |
| Fertilizer type 10-20-20                                                                                                                                                                                                                                                  |                                                          |                                                                  |                                        |
| Fertilizer amount 600/500                                                                                                                                                                                                                                                 | lbs/acre                                                 |                                                                  |                                        |
| MulchHay/Straw                                                                                                                                                                                                                                                            | Tons/acre                                                |                                                                  |                                        |
|                                                                                                                                                                                                                                                                           | Seed Mixtures                                            |                                                                  |                                        |
| Temporary                                                                                                                                                                                                                                                                 |                                                          | Permanent                                                        |                                        |
| Seed Type Ibs/acre<br>Attachment 3C                                                                                                                                                                                                                                       |                                                          | Seed Type                                                        | lbs/acre                               |
|                                                                                                                                                                                                                                                                           |                                                          |                                                                  |                                        |
|                                                                                                                                                                                                                                                                           |                                                          |                                                                  |                                        |
|                                                                                                                                                                                                                                                                           |                                                          |                                                                  | in in Colombany                        |
| Attach:<br>Maps(s) of road, location, pit and proposed a<br>provided). If water from the pit will be land a<br>acreage, of the land application area.<br>Photocopied section of involved 7.5' topogra                                                                     | applied, include dimensions (L<br>phic sheet.            | s engineered plans including th<br>x W x D) of the pit, and dime | nsions (L x W), and a<br>Office        |
| Maps(s) of road, location, pit and proposed a provided). If water from the pit will be land a acreage, of the land application area.<br>Photocopied section of involved 7.5' topogra                                                                                      | applied, include dimensions (L<br>phic sheet.<br>74.3.20 | x W x D) of the pit, and dime                                    | nsions (L x W), and a<br>Office<br>MAY |
| Maps(s) of road, location, pit and proposed a<br>provided). If water from the pit will be land a<br>provided, if water from the pit will be land a<br>provided, if water from the pit will be land a<br>photocopied section of involved 7.5' topogra<br>Plan Approved by: | applied, include dimensions (L<br>phic sheet.            | x W x D) of the pit, and dime                                    | nsions (L x W), and a<br>Office        |
| Maps(s) of road, location, pit and proposed a provided). If water from the pit will be land a provided, of the land application area.<br>Photocopied section of involved 7.5' topogra                                                                                     | applied, include dimensions (L<br>phic sheet.<br>74.3.20 | x W x D) of the pit, and dime                                    | nsions (L x W), and a<br>Office<br>MAY |
| Maps(s) of road, location, pit and proposed a provided). If water from the pit will be land a acreage, of the land application area.<br>Photocopied section of involved 7.5' topogra                                                                                      | applied, include dimensions (L<br>phic sheet.<br>74.3.20 | x W x D) of the pit, and dime                                    | nsions (L x W), and a<br>Office<br>MAY |
| Maps(s) of road, location, pit and proposed a provided). If water from the pit will be land a acreage, of the land application area.                                                                                                                                      | applied, include dimensions (L<br>phic sheet.<br>74.3.20 | x W x D) of the pit, and dime                                    | nsions (L x W), and a<br>Office<br>MAY |
| Maps(s) of road, location, pit and proposed a provided). If water from the pit will be land a acreage, of the land application area.<br>Photocopied section of involved 7.5' topogra                                                                                      | applied, include dimensions (L<br>phic sheet.<br>74.3.20 | x W x D) of the pit, and dime                                    | nsions (L x W), and a<br>Office<br>MAY |