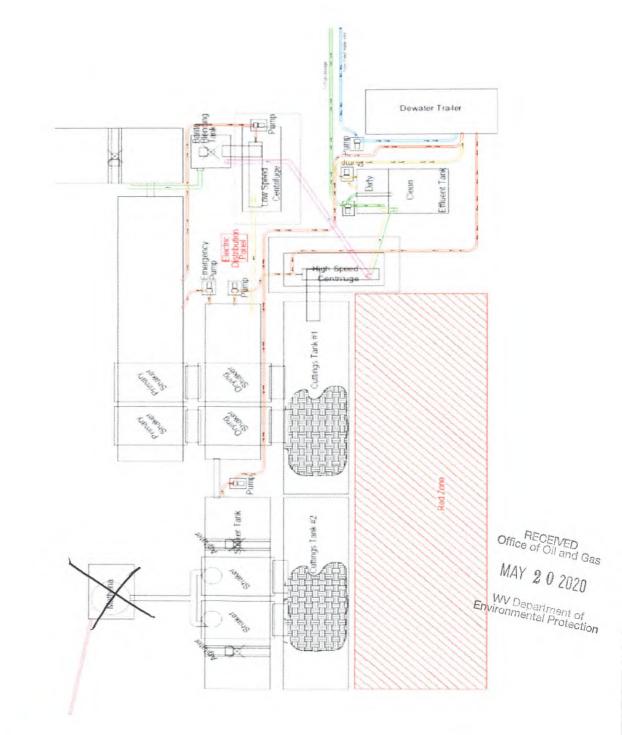

#### CLOSED LOOP SYSTEM

The closed loop system is designed to eliminate the use of reserve pits by providing a higher level of solids control processing and using steel pits for capture of drill cuttings. The cuttings are then processed to achieve landfill requirements before hauling to approved landfills. The liquids are processed to recycle into the active mud system or to transfer to onsite temporary storage as needed.

The closed loop system consists of several sets of a shale gas separator (often called a 'methana'), several banks of solids shakers, high speed centrifuges (1 or 2) used to process the fluid portion of the mud system to remove low gravity solids, low speed centrifuge used for barite recovery in high weight liquid drilling systems, a dewatering system (for air intervals and if freshwater mud systems are in use) used to further clean liquids by flocculation and additional mechanical separation, associated open top tanks for processing liquids and capturing solids for disposal, and transfer pumps to move fluids through the processes. There is an area adjacent to the cuttings tanks (Red Zone) where a track hole is utilized to recover the processed cuttings for loading into containers for hauloff. (See attached schematic of a generic closed loop system layout)

Below are discussions of the processes used when drilling the air interval or liquids interval.

#### AIR DRILLING INTERVALS

During air drilling operations, flow from the rig will pass down the flowline to the Shale Gas Separater (sometimes called a methane) where gas and liquids/solids are separated. Gas is sent to the flare scrubber tank and is flared at the flare stack. Solids and fluids pass across a shaker system to separate solids from liquids. Solids pass into the cuttings tanks where they are captured for drying and hauloff to an approved landfill site. Liquids fall into a shaker tank and are collected by a centrifugal pump to be processed by the high speed centrifuge to further separate liquids and solids. Solids are then dumped into the cuttings tank for drying and hauloff. Liquids are further processed to remove additional low of the collected of and Gas gravity solids before being reused or transferred to onsite storage.

#### LIQUIDS DRILLING (FRESHWATER, BRINE, SOBM)

MAY 2 0 2020

4700900312

When drilling is converted to liquids drilling, the shale gas separator and associated shaker tank are bypassed, and the liquids system is processed over the primary and drying shaker systems. Cuttings drop into the cuttings tank for additional processing. Any recoverable associated liquids attached to the cutting are recovered out the tank and processed through the low gravity (high speed) and barite recovery centrifuges (low speed) to further remove low gravity solids and to recover barite for reuse in the mud systems.

#### EXAMPLE SCHEMATIC FOR CLOSED LOOP SOLIDS CONTROL SYSTEM

Solids Control Layout