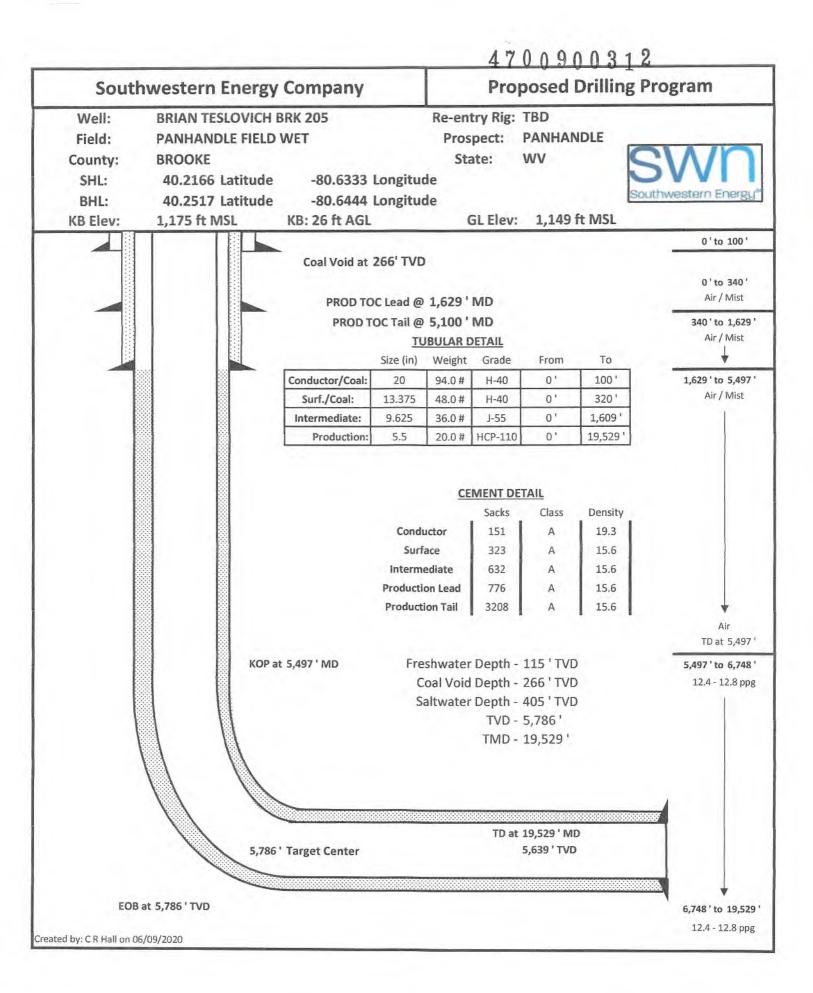

Operator's Well Number:<br/>Farm Name:BRIAN TESLOVICH BRF<br/>BRIAN L. TESLOVICHU.S. WELL NUMBER:<br/>Horizontal 6A47-009-00312-00-00Date Issued:6/22/2020

Promoting a healthy environment.

API Number: 4700900312

WW-6B (04/15) API NO. 47-009 OPERATOR WELL NO. Brian Toslovich BRK 205H

Well Pad Name: Brian Teslovich BRK

| STATE OF WEST VIRGINIA                                        |
|---------------------------------------------------------------|
| DEPARTMENT OF ENVIRONMENTAL PROTECTION, OFFICE OF OIL AND GAS |
| WELL WORK PERMIT APPLICATION                                  |

| 1) Well Operator: SWN P                                           | roduction Co., LLC                                     | 494512924                                   | 009- Brooke 3-                                       | Buffalo 641-Tiltonsville                           |
|-------------------------------------------------------------------|--------------------------------------------------------|---------------------------------------------|------------------------------------------------------|----------------------------------------------------|
| i non operator.                                                   |                                                        | Operator ID                                 | County D                                             | istrict Quadrangle                                 |
| 2) Operator's Well Number:                                        | Brian Teslovich BR                                     | RK 205H Well I                              | ad Name: Brian Te                                    | slovich BRK                                        |
| 3) Farm Name/Surface Own                                          | ier: Brian L. Teslov                                   | ich Public R                                | oad Access: McCo                                     | d Hill Road                                        |
| 4) Elevation, current ground                                      | 1149' E                                                | levation, propose                           | ed post-construction:                                | 1151'                                              |
| 5) Well Type (a) Gas                                              | × Oil                                                  | UI                                          | nderground Storage                                   |                                                    |
| Other                                                             |                                                        |                                             |                                                      |                                                    |
| (b)If Gas                                                         | Shallow X                                              | Deep                                        |                                                      |                                                    |
|                                                                   | Horizontal X                                           |                                             | C                                                    | MUUS                                               |
| 6) Existing Pad: Yes or No                                        |                                                        |                                             | _ L                                                  | NY 9.3.20                                          |
| 7) Proposed Target Formati<br>Target Formation- Marcellus, Up-Dig | on(s), Depth(s), Anti<br>well to the North, Target Top | cipated Thicknes<br>TVD- 5751', Target Base | s and Expected Press<br>TVD- 5802', Anticipated Thic | sure(s):<br>kness- 51', Associated Pressure- 3771  |
| 8) Proposed Total Vertical I                                      | Depth: 5786'                                           |                                             |                                                      |                                                    |
| 9) Formation at Total Vertic                                      |                                                        | IS                                          |                                                      |                                                    |
| 10) Proposed Total Measure                                        | ed Depth: 19529'                                       |                                             |                                                      |                                                    |
| 11) Proposed Horizontal Le                                        | g Length: 11,281.                                      | 16'                                         |                                                      |                                                    |
| 12) Approximate Fresh Wat                                         | er Strata Depths:                                      | 115'                                        |                                                      |                                                    |
| 13) Method to Determine Fi                                        | resh Water Depths:                                     | Nearby spring                               |                                                      |                                                    |
| 14) Approximate Saltwater                                         |                                                        |                                             |                                                      | RECEIVED<br>Office of Oil and Gas                  |
| 15) Approximate Coal Sean                                         | Depths: 266'                                           |                                             |                                                      | Office of On 31                                    |
| 16) Approximate Depth to I                                        | Possible Void (coal n                                  | nine, karst, other                          | Possible Void 26                                     | 6' MAY 20 Los                                      |
| 17) Does Proposed well loc<br>directly overlying or adjace        | ation contain coal se                                  | ams                                         | No X                                                 | WV Departal Protection<br>Environmental Protection |
| (a) If Yes, provide Mine I                                        | nfo: Name:                                             | lindsor M:                                  | ne                                                   |                                                    |
| (a) it i so, provide trille i                                     |                                                        | .le(e'                                      |                                                      |                                                    |
|                                                                   | Seam:                                                  |                                             |                                                      |                                                    |
|                                                                   |                                                        | indsor Ceal                                 | Co Consol                                            | 6                                                  |
|                                                                   | 10                                                     | the wood                                    |                                                      |                                                    |

API NO. 47-009 470.09 00 3 1 2 OPERATOR WELL NO. Brian Teslovich BRK 205H

Well Pad Name: Brian Teslovich BRK

WW-6B (04/15)

18)

#### CASING AND TUBING PROGRAM

| Size<br>(in) | <u>New</u><br><u>or</u><br><u>Used</u>  | Grade                                                                                                                                              | <u>Weight per ft.</u><br>(lb/ft)                                                 | <u>FOOTAGE: For</u><br><u>Drilling (ft)</u>                                                                        | INTERVALS:<br>Left in Well<br>(ft)                                                                                                                | <u>CEMENT:</u><br><u>Fill-up</u><br>(Cu. Ft.)/CTS                                                                                                                                             |
|--------------|-----------------------------------------|----------------------------------------------------------------------------------------------------------------------------------------------------|----------------------------------------------------------------------------------|--------------------------------------------------------------------------------------------------------------------|---------------------------------------------------------------------------------------------------------------------------------------------------|-----------------------------------------------------------------------------------------------------------------------------------------------------------------------------------------------|
| 20"          | New                                     | H-40                                                                                                                                               | 94#                                                                              | 100'                                                                                                               | 100'                                                                                                                                              | CTS                                                                                                                                                                                           |
| 13 3/8"      | New                                     | H-40                                                                                                                                               | 48#                                                                              | 320'                                                                                                               | 320'                                                                                                                                              | 323 sx/CTS                                                                                                                                                                                    |
| See          | Surface                                 | Casing                                                                                                                                             |                                                                                  |                                                                                                                    |                                                                                                                                                   |                                                                                                                                                                                               |
| 9 5/8"       | New                                     | J-55                                                                                                                                               | 36#                                                                              | 1609'                                                                                                              | 1609'                                                                                                                                             | 632 sx/CTS                                                                                                                                                                                    |
| 5 1/2"       | New                                     | HCP-110                                                                                                                                            | 20#                                                                              | 19529'                                                                                                             | 19529'                                                                                                                                            | lezd 778sx/Tail 3208sx/ 100' Inside Intern                                                                                                                                                    |
|              |                                         |                                                                                                                                                    |                                                                                  |                                                                                                                    |                                                                                                                                                   |                                                                                                                                                                                               |
|              |                                         |                                                                                                                                                    |                                                                                  |                                                                                                                    |                                                                                                                                                   |                                                                                                                                                                                               |
|              | (in)<br>20"<br>13 3/8"<br>See<br>9 5/8" | Size<br>(in)         or<br>Used           20"         New           13 3/8"         New           See         Surface           9 5/8"         New | Size<br>(in)or<br>UsedGrade20"NewH-4013 3/8"NewH-40SeeSurfaceCasing9 5/8"NewJ-55 | Size<br>(in)or<br>UsedGradeweight per ft.<br>(lb/ft)20"NewH-4094#13 3/8"NewH-4048#SeeSurfaceCasing9 5/8"NewJ-5536# | Size<br>(in)or<br>UsedGradeWeight per ft.<br>(lb/ft)FOOTAGE. For<br>Drilling (ft)20"NewH-4094#100'13 3/8"NewH-4048#320'SeeSurfaceCasing95/8"1609' | Size<br>(in)Or<br>UsedGradeWeight per ft.<br>(lb/ft)FOOTAGE: For<br>Drilling (ft)Left in Well<br>(ft)20"NewH-4094#100'100'13 3/8"NewH-4048#320'320'SeeSurfaceCasing9 5/8"NewJ-5536#1609'1609' |

C- 12 43.20

| TYPE         | Size (in) | <u>Wellbore</u><br><u>Diameter (in)</u> | <u>Wall</u><br><u>Thickness</u><br><u>(in)</u> | <u>Burst Pressure</u><br>(psi) | Anticipated<br>Max. Internal<br>Pressure (psi) | <u>Cement</u><br><u>Type</u> | <u>Cement</u><br><u>Yield</u><br>(cu. ft./k) |
|--------------|-----------|-----------------------------------------|------------------------------------------------|--------------------------------|------------------------------------------------|------------------------------|----------------------------------------------|
| Conductor    | 20"       | 30"                                     | 0.25                                           | 2120                           | 81                                             | Class A                      | 1.19/50% Excess                              |
| Fresh Water  | 13 3/8"   | 17.5"                                   | 0.380                                          | 2740                           | 633                                            | Class A                      | 1.19/50% Excess                              |
| Coal         | See       | Surface                                 | Casing                                         |                                |                                                |                              |                                              |
| Intermediate | 9 5/8"    | 12 1/4"                                 | 0.395                                          | 3950                           | 1768                                           | Class A                      | 1.19/50% Excess                              |
| Production   | 5 1/2"    | 8 3/4"                                  | 0.361                                          | 12360                          | 9500                                           | Class A                      | 1.20/50% Excess                              |
| Tubing       |           |                                         |                                                |                                |                                                |                              |                                              |
| Liners       |           |                                         |                                                |                                | 1                                              |                              |                                              |

#### 19) Describe proposed well work, including the drilling and plugging back of any pilot hole:

Drill and stimulate any potential zones between and including the Benson to Marcellus. \*\*If we should encounter a void place basket above and below void area- balance cement to bottom of void and grout from basket to surface or run external casing packer/cementing stage tool above void interval and perform 2 stage cementing operation dependent upon depth of void. Run casing not less than 20' below void nor more than 75' below void. (\*If freshwater is encountered deeper than anticipated it must be protected, set casing 50' below and cts.)