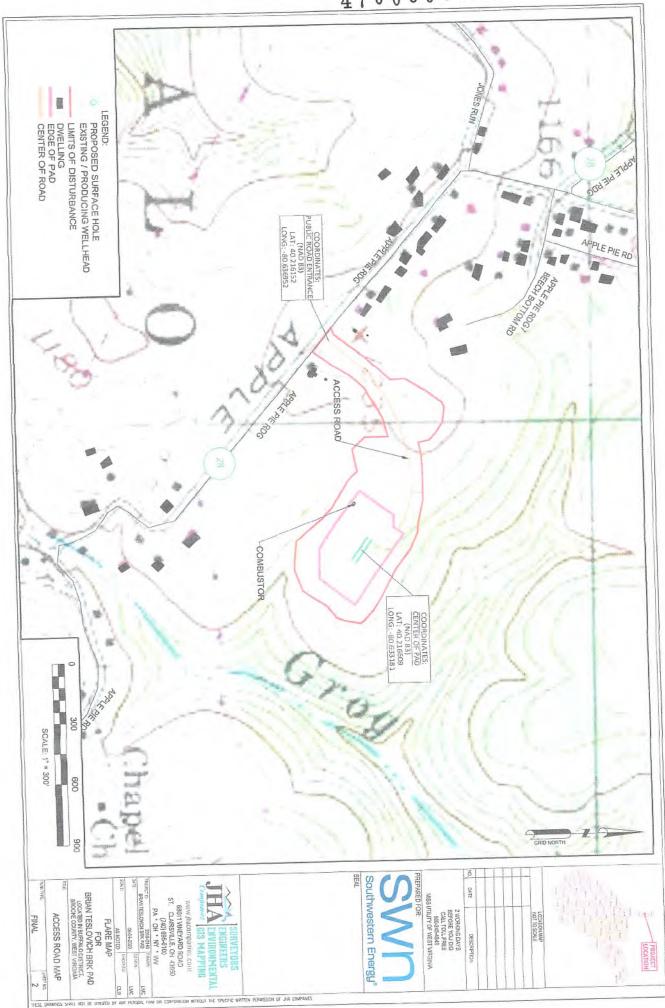

Operator's Well No. Brian Teslovich BRK 405H

| Proposed Revegetation Treatment: Acres Disturbe                                                                                                                                                                                                   | ed 11.42                       | Prevegetation pH                                    |                                    |
|---------------------------------------------------------------------------------------------------------------------------------------------------------------------------------------------------------------------------------------------------|--------------------------------|-----------------------------------------------------|------------------------------------|
| Limeas determined by pH test min.2 Tons/acre or to c                                                                                                                                                                                              | correct to pH 6.17             |                                                     |                                    |
| Fertilizer type 10-20-20                                                                                                                                                                                                                          |                                |                                                     |                                    |
| Fertilizer amount 600/500                                                                                                                                                                                                                         | lbs/acre                       |                                                     |                                    |
| Mulch_ Hay/Straw                                                                                                                                                                                                                                  | Tons/acre                      |                                                     |                                    |
|                                                                                                                                                                                                                                                   | Seed Mixtures                  |                                                     |                                    |
| Temporary                                                                                                                                                                                                                                         |                                | Perma                                               | ient                               |
| Seed Type lbs/acre Attachment 3C                                                                                                                                                                                                                  |                                | Seed Type                                           | lbs/acre                           |
|                                                                                                                                                                                                                                                   |                                |                                                     |                                    |
|                                                                                                                                                                                                                                                   |                                |                                                     |                                    |
|                                                                                                                                                                                                                                                   |                                |                                                     |                                    |
| Maps(s) of road, location, pit and proposed area for                                                                                                                                                                                              | r land application (unless     | engineered plans includ                             | ing this info have been            |
| Maps(s) of road, location, pit and proposed area for rovided). If water from the pit will be land applied creage, of the land application area.                                                                                                   | d, include dimensions (L       | engineered plans includ<br>x W x D) of the pit, and | dimensions (L x W), and            |
| Maps(s) of road, location, pit and proposed area for provided). If water from the pit will be land applied creage, of the land application area.  Photocopied section of involved 7.5' topographic signs.                                         | d, include dimensions (L       | engineered plans includ<br>x W x D) of the pit, and | dimensions (L x W), and            |
| Maps(s) of road, location, pit and proposed area for rovided). If water from the pit will be land applied creage, of the land application area.  Thotocopied section of involved 7.5' topographic standard approved by:                           | d, include dimensions (L heet. | engineered plans includ<br>x W x D) of the pit, and | Office of MAY 2                    |
| Maps(s) of road, location, pit and proposed area for rovided). If water from the pit will be land applied creage, of the land application area.  Thotocopied section of involved 7.5' topographic standard approved by:                           | d, include dimensions (L heet. | engineered plans includ<br>x W x D) of the pit, and | dimensions (L x W), and  Office of |
| Maps(s) of road, location, pit and proposed area for rovided). If water from the pit will be land applied creage, of the land application area. Photocopied section of involved 7.5' topographic strain Approved by:                              | d, include dimensions (L heet. | engineered plans includ<br>x W x D) of the pit, and | Office of MAY 2                    |
| Maps(s) of road, location, pit and proposed area for provided). If water from the pit will be land applied acreage, of the land application area. Photocopied section of involved 7.5' topographic stream Approved by:                            | d, include dimensions (L heet. | engineered plans includ<br>x W x D) of the pit, and | Office of MAY 2                    |
| Attach: Maps(s) of road, location, pit and proposed area for provided). If water from the pit will be land applied acreage, of the land application area.  Photocopied section of involved 7.5' topographic size.  Plan Approved by:  Comments:   | d, include dimensions (L heet. | engineered plans includ<br>x W x D) of the pit, and | Office of MAY 2                    |
| Maps(s) of road, location, pit and proposed area for provided). If water from the pit will be land applied acreage, of the land application area.  Photocopied section of involved 7.5' topographic section applied to the land application area. | d, include dimensions (L heet. | engineered plans includ<br>x W x D) of the pit, and | Office of MAY 2                    |
| Maps(s) of road, location, pit and proposed area for provided). If water from the pit will be land applied acreage, of the land application area.  Photocopied section of involved 7.5' topographic section applied to the land application area. | d, include dimensions (L heet. | engineered plans includ<br>x W x D) of the pit, and | Office of MAY 2                    |
| Maps(s) of road, location, pit and proposed area for provided). If water from the pit will be land applied acreage, of the land application area.  Photocopied section of involved 7.5' topographic section applied to the land application area. | d, include dimensions (L heet. | engineered plans includ<br>x W x D) of the pit, and | Office of MAY 2                    |