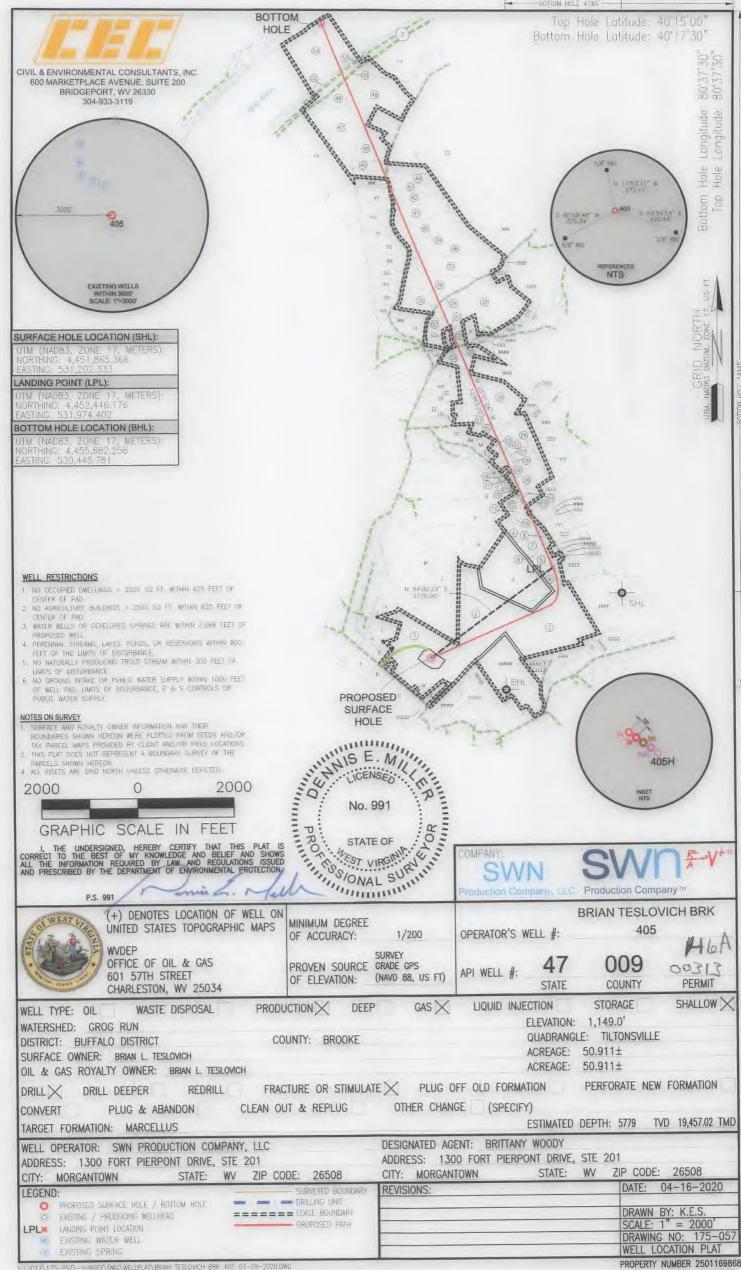

# 4700900313

CIVIL & ENVIRONMENTAL CONSULTANTS, INC. 600 MARKETPLACE AVENUE, SUITE 200 BRIDGEPORT, WV 26330 304-933-3119

| TRACT | WELL BORE TABLE FOR SURFACE / ROYALTY ( SURFACE OWNER (S) / ROYALTY OWNER (R) | TAX PARCEL               | ACRES        |
|-------|-------------------------------------------------------------------------------|--------------------------|--------------|
| 1     | BRIAN L. TESLOVICH/SWN PRODUCTION COMPANY, ILC                                |                          | 50.91        |
| 2     | JOHN A. CATULLO                                                               | D3-R36-157               | 39.50        |
| 3     | LOUGHERY VICKIE C. & SHEENA R                                                 | 03-837-41                | 41.00        |
| 4     | ROY BFAULAC                                                                   | 03-B37-35                | 6.73         |
| 5     | BEAULAC ROY R.                                                                | 03-B37-37                |              |
|       |                                                                               |                          | 2.208        |
| 6     | PRINGLE WM E & JUNE                                                           | 03-337-38                | 1.82         |
| 7     | JOHNSON FRANK ET AL                                                           | 03-837-40                | 4.61         |
| 8     | LYNN JEFFERY H. & BRENDA S (SURV)                                             | 03-837-39                | 0.95         |
| 9     | WALNOHA CAROL                                                                 | 03-836-47                | 7.26         |
| 10    | MILLER JOSEPH R.                                                              | 03-836-48                | 8.15         |
| 11    | PRINGLE WILLIAM C.                                                            | 03-B36-49                | 0,94         |
| 12    | BIRKETT LARRY M & BARBARA A                                                   | 03-B36-50                | 2.00         |
| 13.   | HUFF JOHN W. & HELEN L.                                                       | 03-B36-45                | 2.00         |
| 14    | HUFF JOHN W & KEVIN S. (SURV)                                                 | 03-836-43                | 0.45         |
| 15    | HUFF JOWN W. &: KEVIN N. (SURV)                                               | 03-B36-42                | 0.46         |
| 16    | ELLIGIT CHARLES D. & WANDA J. (SURV)                                          | 03-B35-41                | 3.147        |
| 17    | SMITH MICHAEL & PAULA (SURV)                                                  | 03-836-40                | 0.51         |
| 18    | HILL MATHEW                                                                   | 03-836-36                | 0.36         |
| 19    | HILL MATHEW                                                                   | 03-836-37                | 1.01         |
| 20    | HUFF KEVIN NORMAN                                                             | 03-836-35.1              | 0.745        |
| 21    | SANDRETH RICHARD E. & CONNIE J.                                               | D3-B36-34                | 0.959        |
| 22    | HUNT BERNARD ELDSEN SR. & VIVIAN MARIE                                        | 03-B36-33                | 2,00         |
| 23    | HUFF JOHN WALTER & HELEN (SURV)                                               | 03-B36-32                | 1.00         |
| 24    | HUFF KEVIN M.                                                                 | 03-B36-38                | 18,53        |
| 25    | OBRIEN CARLOS J. & BILLIE D.                                                  | 03-B36-28                | 5,14         |
| 26    | BLAKE LONNIE                                                                  | 03-B31-89                | 29.15        |
| 27    | OBRIEN CARLOS J. & BILLIE D.                                                  | 03-836-25                | 4.32         |
| 28    | BLAKE LONNIE                                                                  | 03-B31-91                | 5.00         |
| .29   | BLAKE LONNIE V,                                                               | 03-B31-94                | 4.22         |
| 30    | HANCHER PAULA FAYE; NALE TIMOTHY (SURV)                                       | 03-B31-106               | 2.00         |
| 31    | NOEL TIMOTHY L. SR & JANET L. (SURV)                                          | 03-831-107               | 0.96         |
| 32    | STARKEY HAROLD                                                                | 03-B31-104               | 34.04        |
| 33    | LOUGH WILLIAM & BEVERLY (SURV)                                                | 03-831-110               | 7.59         |
| 34    | GREEN RUN ROAD                                                                |                          |              |
| 35    | ULLOM ANDREW L.A.; LYNN JEFFREY H. (SURV)                                     | 03 B31-142               | 9.87         |
| 36    | CLARK RANDOLPH L. & TAMMY R. (SURV)                                           | 03-831-141               | 12.65        |
| 37    | CLARK RANDOLPH L & TAMMY R (SURV)                                             | 03-831-140               | 17.00        |
| 38    | FRANCIS KETH R.                                                               | 03-B31-139               | 11.99        |
| 39    | SALEM THOMAS & PAULINE                                                        | 03-B31-138               | 7.73         |
| 40    | SUMMERS RODGER & CONNIE                                                       | 03-B31-137               | 11.35        |
| 41    | MCGLELLAND JERRY L. & ANGEL L. (SURV)                                         | 03-B31-136               | 9.18         |
| 42    | BARONIO CURTIS R. & DONNA J. (SURV)                                           | 03-B31-135<br>03-B31-134 | 7.32<br>8.15 |
| 43    | PARKS RONALD C.<br>STEWART ROBERT J. SR. & MARGARET E. (SURV)                 | 03-B31-133               | 7.88         |
| 45    | STEWART ROBERT J. SR. & MARGARET E. (SURV)                                    | 03-B31-132               | 7.39         |
| 45    | WALNOHA RAY                                                                   | 03-831-132               | 9.27         |
| 47    | WALNOHA RAY                                                                   | 03-B31-05                | 28.01        |
| 48    | COSS ROAD FARM, LLC                                                           | 03-B31-118               | 17.18        |
| 49    | HES LIMITED LIABILITY COMPANY                                                 | 03-B31-04                | 15,2         |
| 50    | BROOKE CO. RT 2                                                               | See Best Will            | 1,641        |
| 51    | WEST VIRGINIA DEPARTMENT OF HIGHWAYS                                          | 3-B27-11                 |              |
| 52    | HES LIMITED LIABILITY COMPANY                                                 | 3-831-03                 | 15.78        |
|       |                                                                               |                          |              |