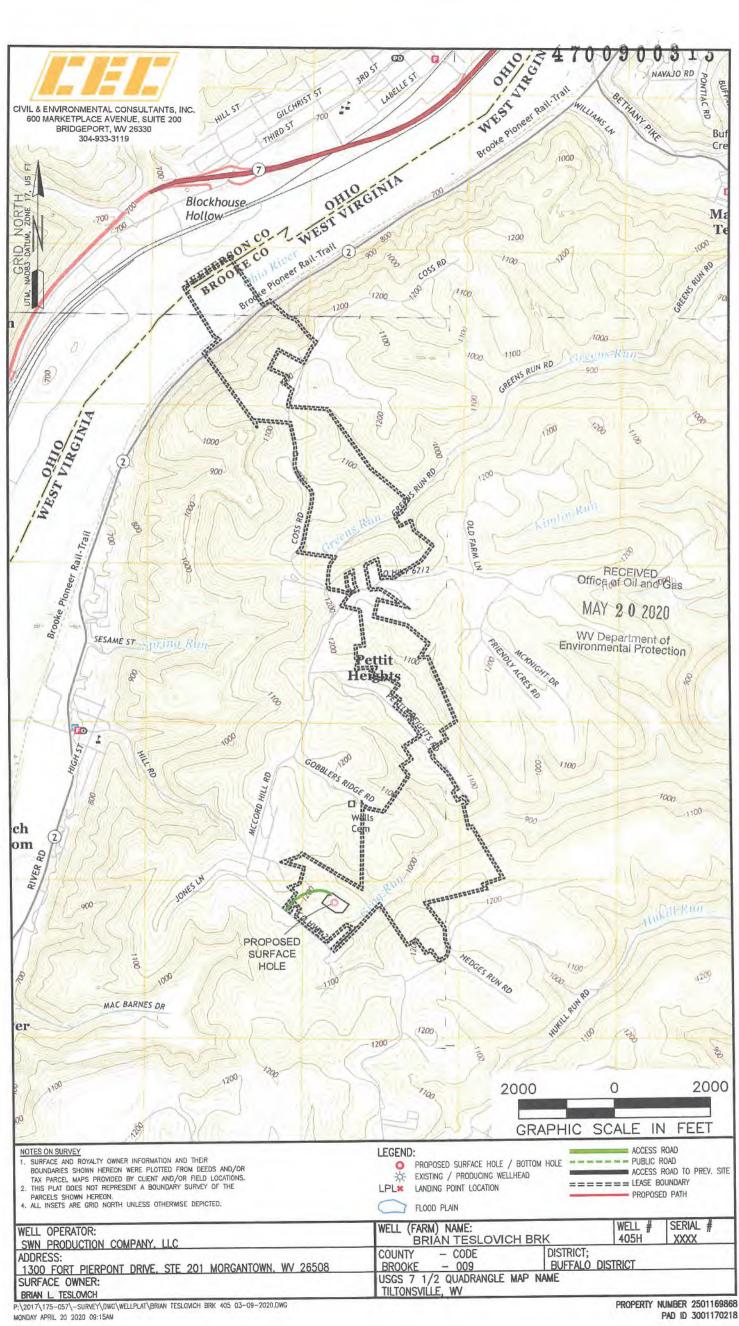

### **Southwestern Energy Company Proposed Drilling Program** Well: **BRIAN TESLOVICH BRK 405** Re-entry Rig: TBD Field: PANHANDLE FIELD WET Prospect: **PANHANDLE** County: BROOKE WV State: SHL: 40.2166 Latitude -80.6333 Longitude BHL: 40.2528 Latitude -80.6420 Longitude **KB Elev:** 1,175 ft MSL KB: 26 ft AGL 1,149 ft MSL GL Elev: 0'to 100' Coal Void at 266' TVD 0'to 340' Air / Mist PROD TOC Lead @ 1,629 ' MD PROD TOC Tail @ 5,100 ' MD 340 'to 1,629 ' Air / Mist **TUBULAR DETAIL** To Weight Grade From Size (in) 1,629 ' to 5,941 ' Conductor/Coal: 20 94.0# H-40 100 ' Air / Mist Surf./Coal: 13.375 48.0# H-40 0' 320 0' 1,609 Intermediate: 9.625 36.0# J-55 Production: 5.5 20.0# HCP-110 19,457 CEMENT DETAIL Class Density Sacks 19.3 151 Conductor 323 15.6 Surface A 15.6 Intermediate 632 A **Production Lead** 776 A 15.6 **Production Tail** 3202 15.6 Air TD at 5,941 ' 5,941 'to 7,113' KOP at 5,941 'MD Freshwater Depth - 115 'TVD 12.4 - 12.8 ppg Coal Void Depth - 266 'TVD Saltwater Depth - 405 'TVD TVD - 5,779 1 TMD - 19,457 ' TD at 19,457 'MD 5,639 'TVD 5,779' Target Center EOB at 5,779 'TVD 7,113 ' to 19,457 ' 12.4 - 12.8 ppg Created by: C R Hall on 06/09/2020