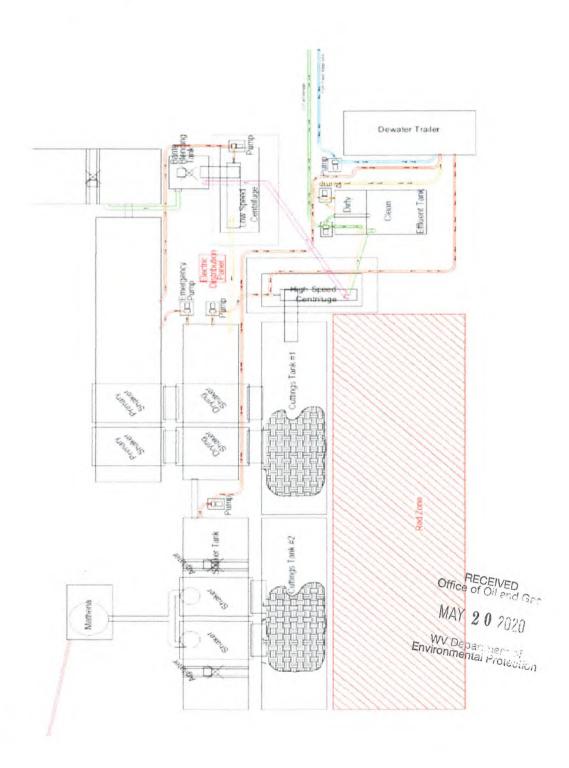

### **CLOSED LOOP SYSTEM**

The closed loop system is designed to eliminate the use of reserve pits by providing a higher level of solids control processing and using steel pits for capture of drill cuttings. The cuttings are then processed to achieve landfill requirements before hauling to approved landfills. The liquids are processed to recycle into the active mud system or to transfer to onsite temporary storage as needed.

The closed loop system consists of several sets of a shale gas separator (often called a 'methana'), several banks of solids shakers, high speed centrifuges (1 or 2) used to process the fluid portion of the mud system to remove low gravity solids, low speed centrifuge used for barite recovery in high weight liquid drilling systems, a dewatering system (for air intervals and if freshwater mud systems are in use) used to further clean liquids by flocculation and additional mechanical separation, associated open top tanks for processing liquids and capturing solids for disposal, and transfer pumps to move fluids through the processes. There is an area adjacent to the cuttings tanks (Red Zone) where a track hole is utilized to recover the processed cuttings for loading into containers for hauloff. (See attached schematic of a generic closed loop system layout)

Below are discussions of the processes used when drilling the air interval or liquids interval.

## AIR DRILLING INTERVALS

During air drilling operations, flow from the rig will pass down the flowline to the Shale Gas Separater (sometimes called a methane) where gas and liquids/solids are separated. Gas is sent to the flare scrubber tank and is flared at the flare stack. Solids and fluids pass across a shaker system to separate solids from liquids. Solids pass into the cuttings tanks where they are captured for drying and hauloff to an approved landfill site. Liquids fall into a shaker tank and are collected by a centrifugal pump to be processed by the high speed centrifuge to further separate liquids and solutional low RECEIVED into the cuttings tank for drying and hauloff. Liquids are further processed to remove additional low RECEIVED and Gas processed by the high speed centrifuge to further separate liquids and solids. Solids are then dumped gravity solids before being reused or transferred to onsite storage. MAY 2 0 2020

## LIQUIDS DRILLING (FRESHWATER, BRINE, SOBM)

WV Department of Environmental Protection When drilling is converted to liquids drilling, the shale gas separator and associated shaker tank are bypassed, and the liquids system is processed over the primary and drying shaker systems. Cuttings drop into the cuttings tank for additional processing. Any recoverable associated liquids attached to the cutting are recovered out the tank and processed through the low gravity (high speed) and barite recovery centrifuges (low speed) to further remove low gravity solids and to recover barite for reuse in the mud systems.

Solids Control Layout