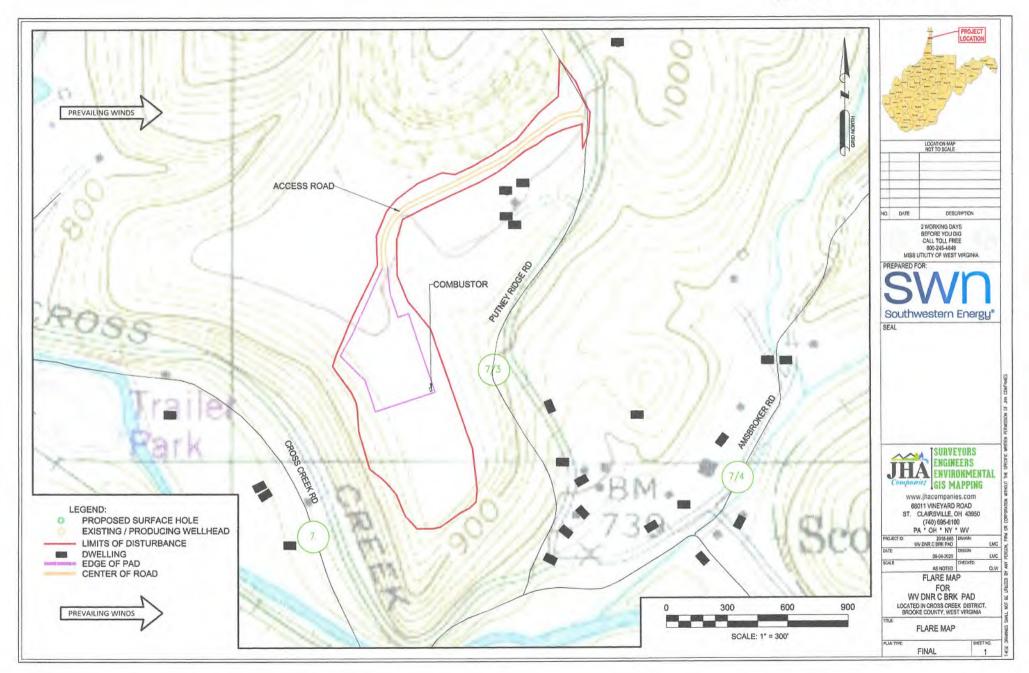

|                                   |

# MARCELLUS WELL DRILLING PROCEDURES AND WELL SITE SAFETY PLAN



SWN Production Company, LLC 1300 Fort Pierpont Drive, Suite 201 Morgantown, West Virginia 26508

# API NO. 47-XXX-XXXXX WELL NAME: Stat of WV DNR C BRK 3H Steubenville East QUAD Cross Creek DISTRICT Brooke COUNTY, WEST VIRGINIA

Submitted by:

Name: Brittany Woody

Date: 1/30/2020

SWN Production Co., LLC

RECEIVED Office of Oil and Gas

MAY 2 0 2020

WV Department of Environmental Protection

Title: Senior Regulatory Analyst

Name: 1714

Date: 2.4.20

Title: Ol and Gas Ingenter

Approved by:

Approved by:

| Name: |  |  |
|-------|--|--|
| Name. |  |  |

Date:

Title: \_\_\_\_\_

SWN PRODUCTION COMPANY, LLC - CONFIDENTIAL







Z:\2020 BACKUPS\1-02-20 DJ\SWN\STATE OF WV DNR C BRK\WV DNR C 5H\WELL PLAT\3H\FINAL\WV DNR C 3H 6-05-20\WV DNR C 3H WELL PLAT 6-05-20\WV DNR 6-05-20\WV DNR C 3H WELL PLAT 6-05-20\WV DNR 6-05-20\WV DNR





Z:\2020 BACKUPS\1-02-20 DJ\SWN\STATE OF WV DNR C BRK\WV DNR C 5H\WELL PLAT\3H\FINAL\WV DNR C 3H 6-05-20\WV DNR C 3H WELL PLAT 6-05-20.DV FRIDAY JUNE 05 2020 03:03PM

| JACKSON SURVEYING                                                | -     | Well Bore Tracts                                                                                                           |            |  |  |  |
|------------------------------------------------------------------|-------|--------------------------------------------------------------------------------------------------------------------------