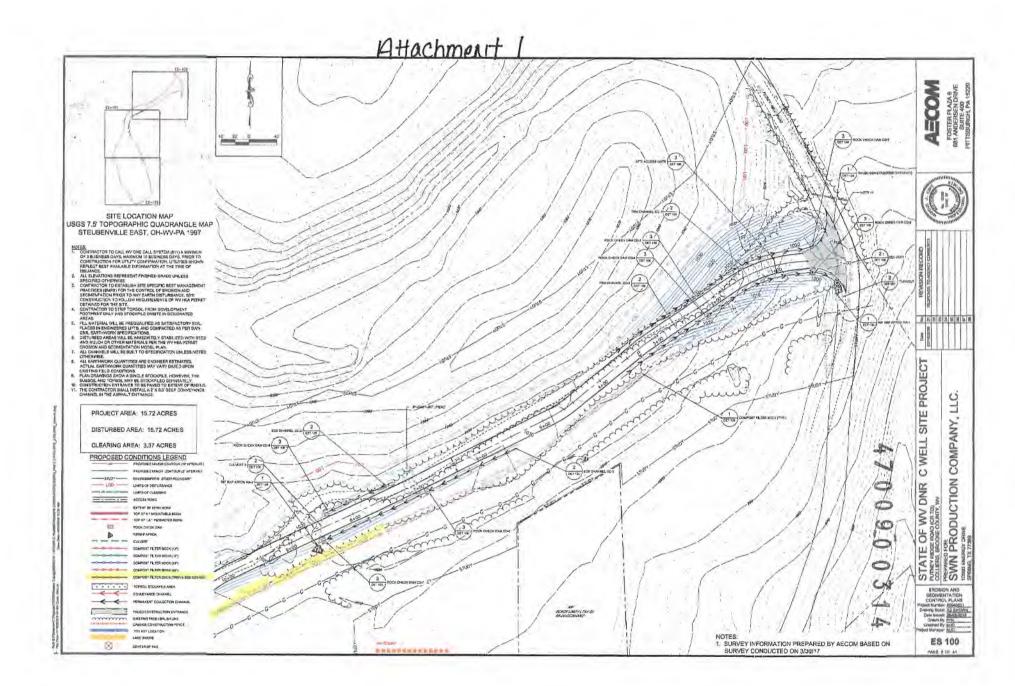

21) Total Area to be disturbed, including roads, stockpile area, pits, etc., (acres): 15.72

22) Area to be disturbed for well pad only, less access road (acres): 12.13

23) Describe centralizer placement for each casing string:

provided). If water from the pit will be land applied, include dimensions (L x W x D) of the pit, and dimensions (L x W), and area in acreage, of the land application area.

Photocopied section of involved 7.5' topographic sheet.