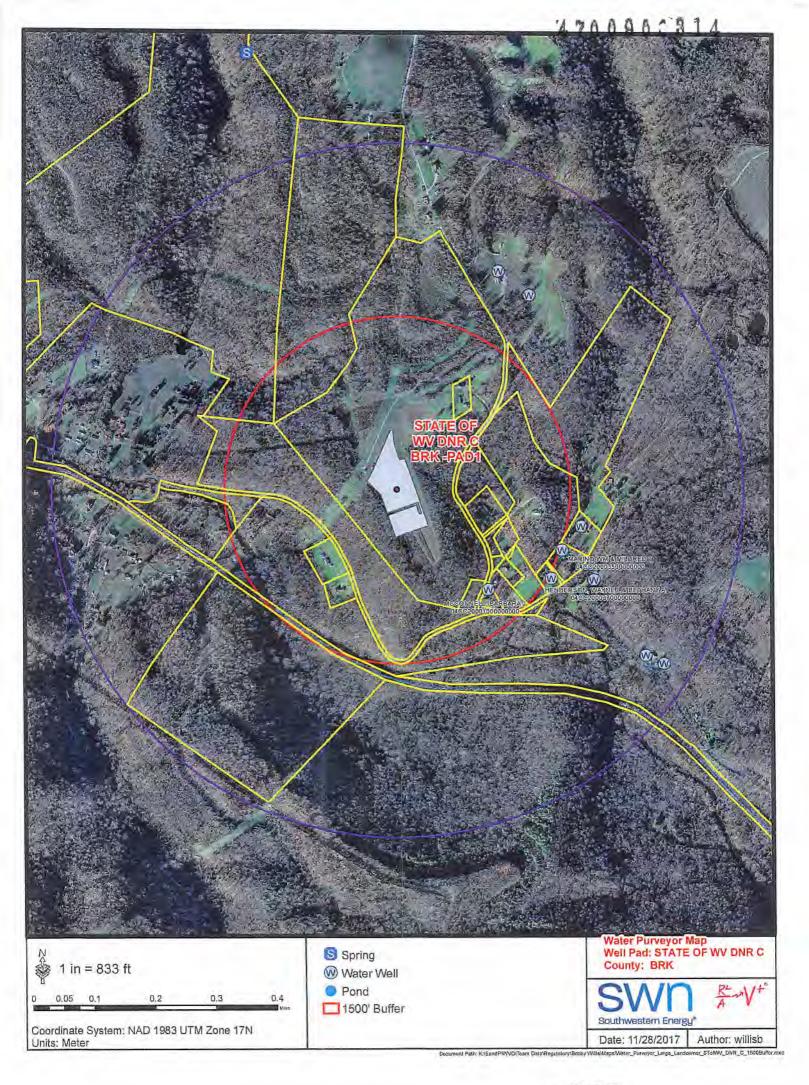

provided). If water from the pit will be land applied, include dimensions (L x W x D) of the pit, and dimensions (L x W), and area in acreage, of the land application area.

Photocopied section of involved 7.5' topographic sheet.