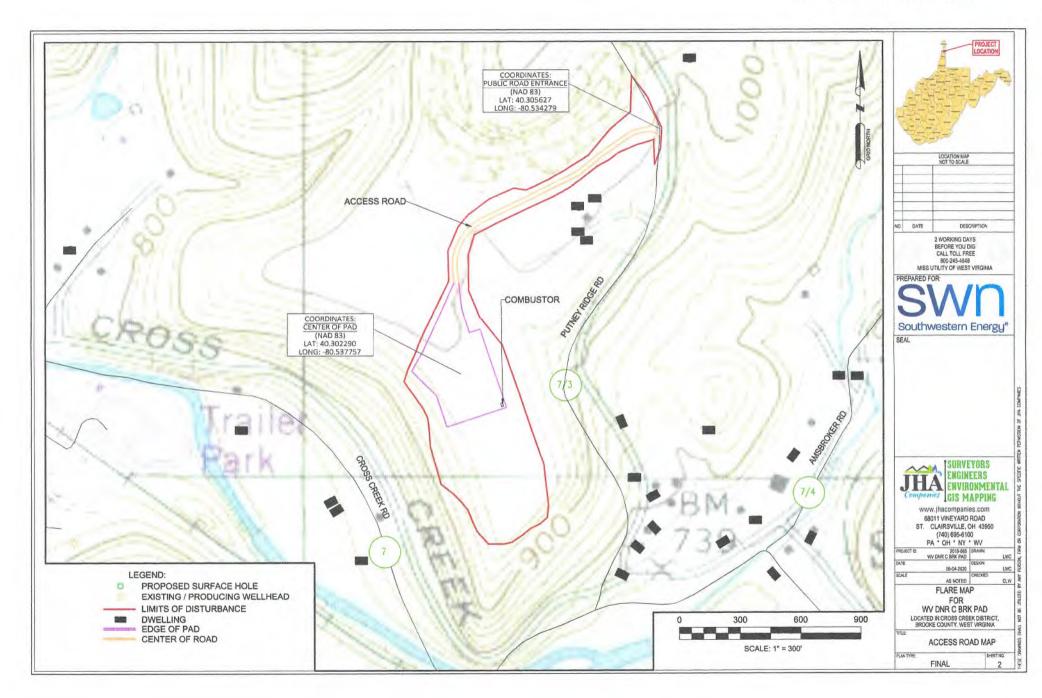

|                                   |

# MARCELLUS WELL DRILLING PROCEDURES AND WELL SITE SAFETY PLAN



SWN Production Company, LLC 1300 Fort Pierpont Drive, Suite 201 Morgantown, West Virginia 26508

# API NO. 47-XXX-XXXXX WELL NAME: Stat of WV DNR C BRK 3H Steubenville East QUAD Cross Creek DISTRICT Brooke COUNTY, WEST VIRGINIA

Submitted by:

Name: Brittany Woody

Date: 1/30/2020

SWN Production Co., LLC

RECEIVED Office of Oil and Gas

MAY 2 0 2020

WV Department of Environmental Protection

Title: Senior Regulatory Analyst

Name: 1714

Date: 2.4.20

Title: Ol and Gas Ingenter

Approved by:

Approved by:

| Name: |  |  |
|-------|--|--|
| Name. |  |  |

Date:

Title: \_\_\_\_\_

SWN PRODUCTION COMPANY, LLC - CONFIDENTIAL







Z:\2020 BACKUPS\1-02-20 DJ\SWN\STATE OF WV DNR C BRK\WV DNR C 5H\WELL PLAT\3H\FINAL\WV DNR C 3H 6-05-20\WV DNR C 3H WELL PLAT 6-05-20\WV DNR 6-05-20\WV DNR C 3H WELL PLAT 6-05-20\WV DNR 6-05-20\WV DNR





Z:\2020 BACKUPS\1-02-20 DJ\SWN\STATE OF WV DNR C BRK\WV DNR C 5H\WELL PLAT\3H\FINAL\WV DNR C 3H 6-05-20\WV DNR C 3H WELL PLAT 6-05-20.DV FRIDAY JUNE 05 2020 03:03PM

| JACKSON SURVEYING                                                | -     | Well Bore Tracts                                                                                                           |            |  |  |  |
|------------------------------------------------------------------|-------|----------------------------------------------------------------------------------------------------------------------------