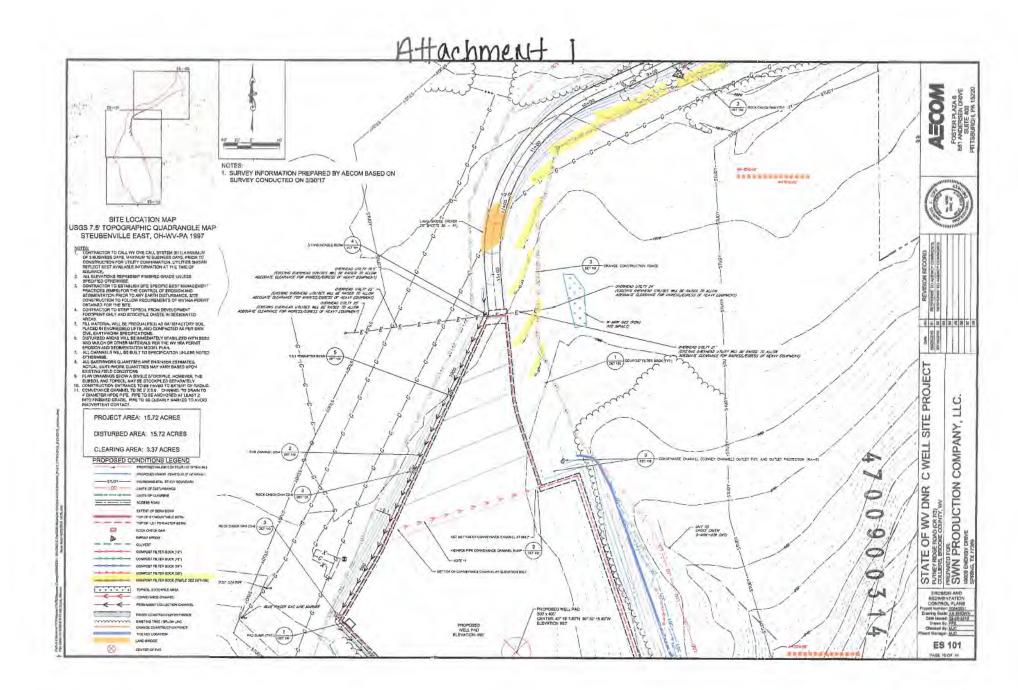

#### FINDINGS OF THE CHIEF

In support of this Order, the Chief hereby finds the following:

- 1. OOG, an office within the West Virginia Department of Environmental Protection, is the agency with the duty and authority to execute and enforce W. Va. Code §22-6-1 and §22-6A-1 *et seq.*, and the rules and regulations promulgated thereunder.
- SWN is a "person" as defined by W. Va. Code §22-6-1(n), with a corporate address as Post Office Box 12359, Spring TX 77391-4954
- On May 24, 2018 SWN submitted a well work permit application identified as API# 47-009-00257. The proposed well is to be located on the WV DNR C Pad in Cross Creek District of Brooke County, West Virginia.
- On May 24, 2018 SWN requested a waiver for Wetland W-MRK-023 outlined in Attachment 1, from well location restriction requirements in W. Va. Code §22-6A-12(b) for the well work permit application identified as API# 47-009-00257.

#### **ORDER**

West Virginia Code §22-6A-12(b) requires, in part, that "no well pad may be prepared or well drilled within one hundred feet measured horizontally from any perennial stream, natural or artificial lake, pond or reservoir, or a wetland. The Office of Oil and Gas grants the request for a waiver for Wetland W-MRK-023 from well location restriction requirements in W. Va. Code §22-6A-12(b) for the well work permit application identified as API# 47-009-00257. The Office of Oil and Gas hereby **ORDERS** that SWN shall meet the following site construction and operational requirements for the WV DNR C Well Pad:

- a. A berm shall be constructed around the perimeter of the pad to contain any potential spills and storm water runoff. Berm is to be at least twenty-four inches (24") in height;
- b. Erosion control blankets shall be installed on all slopes and down gradient locations of the pad as erosion and sediment controlling BMPs;
- c. Wetland W-MRK-023 shall be protected by triple stacked filter socks consisting of two thirtytwo inch filter socks and an eighteen inch filter sock. This along with rip-rap aprons, temporary and permanent vegetative cover will prevent sediment from reaching the wetlands
- d. Disturbed areas not used for operations shall be seeded and mulched per the seeding tables in the WVDEP-OOG Erosion and Sediment Control Manual;
- e. Drill cuttings and associated drilling mud shall be disposed of in a permitted landfill;
- f. Waste generated by the flowback treatment systems shall be sent to offsite disposal at a permitted landfill;
- g. Weekly site inspections shall be conducted to monitor and maintain the integrity of the BMP storm water controls;
- h. Weekly storm water and spill prevention inspections shall be conducted focusing on storm water and spill prevention BMPs and maintenance of these BMPs;
- i. Inspections of the storm water and spill prevention measures shall be conducted after any major storm event defined as a half inch (½") rain within any twenty-four (24) hour period;
- j. Pad inspections shall be conducted no less than once a week to identify and mitigate potential deficiencies;
- k. All records from inspections shall be maintained on site for the life of the project and be available upon request.