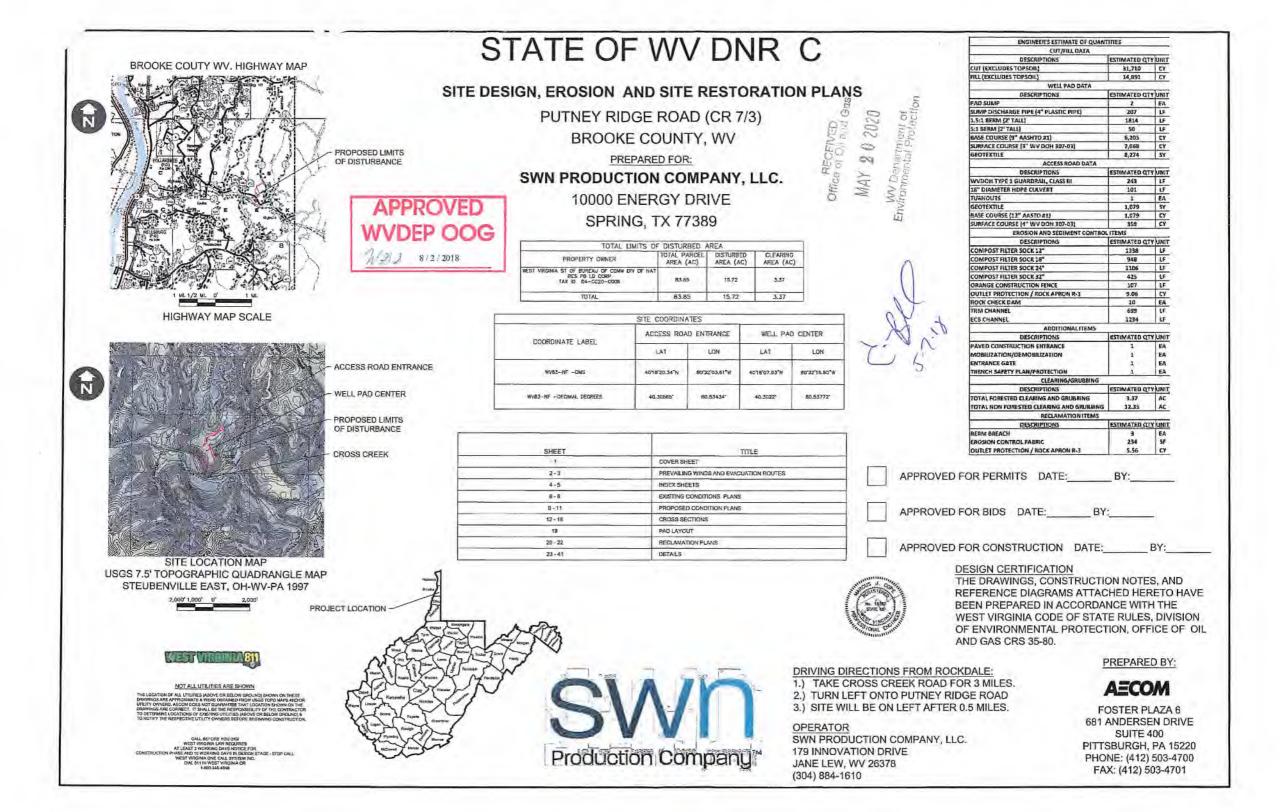

#### STATE OF WEST VIRGINIA DEPARTMENT OF ENVIRONMENTAL PROTECTION, OFFICE OF OIL AND GAS WELL WORK PERMIT APPLICATION

| 1) Well Operator:                              | SWN Produ                              | iction Co       | ., LLC   | 494512924        | 009-Bi       | rooke    | 4-Cross                                                   | 620-Steubenville                                                                            |
|------------------------------------------------|----------------------------------------|-----------------|----------|------------------|--------------|----------|-----------------------------------------------------------|---------------------------------------------------------------------------------------------|
|                                                |                                        |                 |          | Operator ID      | County       | y        | District                                                  | Quadrangle                                                                                  |
| 2) Operator's Well 1                           | Number: Sta                            | ite of WV I     | DNR C    | BRK 3H Wel       | Pad Name:    | State    | of WV DN                                                  | RCBRK                                                                                       |
| 3) Farm Name/Surfa                             | ace Owner:                             | State of V      | WV DN    | IR Public        | Road Acces   | s: Putn  | ey Ridge                                                  | Road                                                                                        |
| 4) Elevation, curren                           | t ground:                              | 993'            | E        | levation, prope  | sed post-con | structio | n: 990'                                                   |                                                                                             |
| 5) Well Type (a) Oth                           | ~~~~~~~~~~~~~~~~~~~~~~~~~~~~~~~~~~~~~~ |                 | Oil      |                  | Inderground  | Storag   |                                                           |                                                                                             |
| (b)I                                           |                                        |                 | (<br>(   | Deep             |              | لر       | a10                                                       | 1 10                                                                                        |
| 6) Existing Pad: Yes                           | s or No No                             |                 |          |                  |              | ( .      | -1/12                                                     | 5.1.20                                                                                      |
| 7) Proposed Target<br>Target Formation- Marcel |                                        |                 |          |                  |              |          |                                                           | ssociated Pressure- 3670                                                                    |
| 8) Proposed Total V                            | ertical Deptl                          | 1: 5629'        |          |                  |              |          |                                                           |                                                                                             |
| 9) Formation at Tota                           |                                        |                 | arcellu  | S                |              |          | na Brenn Brushany, da | •                                                                                           |
| 10) Proposed Total                             | Measured De                            | epth: 22        | 845'     |                  |              |          |                                                           | an disas di yan yi Libbara antina, yi miya ng miya ng bi biba a ya mini ya sana in munanen. |
| 11) Proposed Horizo                            | ontal Leg Lei                          | ngth: 16        | 053.82   | 2'               |              |          |                                                           |                                                                                             |
| 12) Approximate Fr                             | esh Water St                           | rata Depti      | ns:      | 371'             |              |          |                                                           |                                                                                             |
| 13) Method to Deter                            | mine Fresh                             | Water Dep       | oths:    | nearby water     | well         |          |                                                           |                                                                                             |
| 14) Approximate Sa                             | ltwater Dept                           | hs: <u>575'</u> | salinity | / profile analys | S            |          |                                                           | RECEIVED<br>Office of Oil and G                                                             |
| 15) Approximate Co                             | oal Seam Dep                           | oths: <u>6'</u> |          | *****            |              |          |                                                           |                                                                                             |
| 16) Approximate De                             | epth to Possi                          | ble Void (      | coal m   | ine, karst, othe | r): None th  | at we a  | re aware                                                  | of WALDESS VILLE                                                                            |
| 17) Does Proposed v<br>directly overlying or   |                                        |                 |          |                  |              | No       | X                                                         | W Department of<br>Environmental Protect                                                    |
| (a) If Yes, provide                            | Mine Info                              | Name:           |          |                  |              |          |                                                           |                                                                                             |
| (iii) is a cos provide                         |                                        | Depth:          |          |                  |              |          |                                                           |                                                                                             |
|                                                |                                        | Seam:           |          |                  |              |          |                                                           |                                                                                             |
|                                                |                                        | Owner:          |          |                  |              |          |                                                           | na anna bha ann ann ann ann ann ann ann ann ann a                                           |

21) Total Area to be disturbed, including roads, stockpile area, pits, etc., (acres): 15.72

22) Area to be disturbed for well pad only, less access road (acres): 12.13

23) Describe centralizer placement for each casing string: