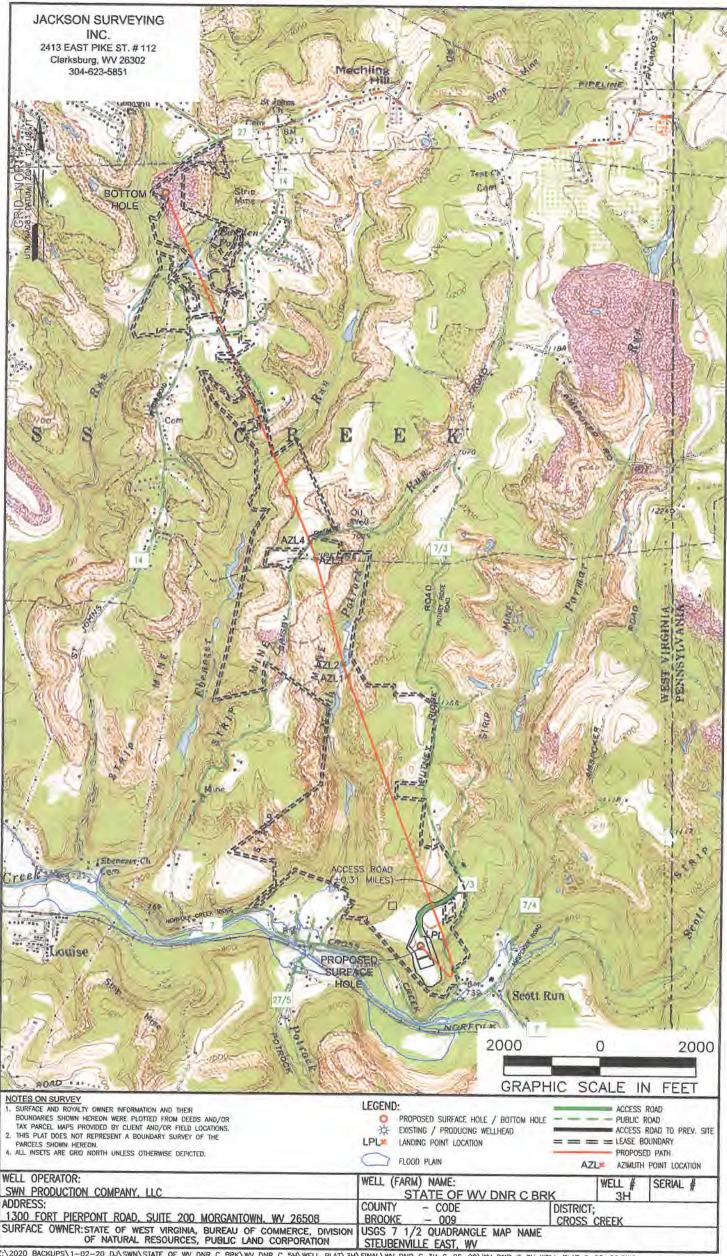

|                                   |

# MARCELLUS WELL DRILLING PROCEDURES AND WELL SITE SAFETY PLAN



SWN Production Company, LLC 1300 Fort Pierpont Drive, Suite 201 Morgantown, West Virginia 26508

# API NO. 47-XXX-XXXXX WELL NAME: Stat of WV DNR C BRK 3H Steubenville East QUAD Cross Creek DISTRICT Brooke COUNTY, WEST VIRGINIA

Submitted by:

Name: Brittany Woody

Date: 1/30/2020

SWN Production Co., LLC

RECEIVED Office of Oil and Gas

MAY 2 0 2020

WV Department of Environmental Protection

Title: Senior Regulatory Analyst

Name: 1714

Date: 2.4.20

Title: Ol and Gas Ingenter

Approved by:

Approved by:

| Name: |  |  |
|-------|--|--|
| Name. |  |  |

Date:

Title: \_\_\_\_\_

SWN PRODUCTION COMPANY, LLC - CONFIDENTIAL







Z:\2020 BACKUPS\1-02-20 DJ\SWN\STATE OF WV DNR C BRK\WV DNR C 5H\WELL PLAT\3H\FINAL\WV DNR C 3H 6-05-20\WV DNR C 3H WELL PLAT 6-05-20\WV DNR 6-05-20\WV DNR C 3H WELL PLAT 6-05-20\WV DNR 6-05-20\WV DNR





Z:\2020 BACKUPS\1-02-20 DJ\SWN\STATE OF WV DNR C BRK\WV DNR C 5H\WELL PLAT\3H\FINAL\WV DNR C 3H 6-05-20\WV DNR C 3H WELL PLAT 6-05-20.DV FRIDAY JUNE 05 2020 03:03PM

| JACKSON SURVEYING                                                | -     | Well Bore Tracts                                                                                                           |            |  |  |  |
|------------------------------------------------------------------|-------|----------------------------------------------------------------------------------------------------------------------------|-