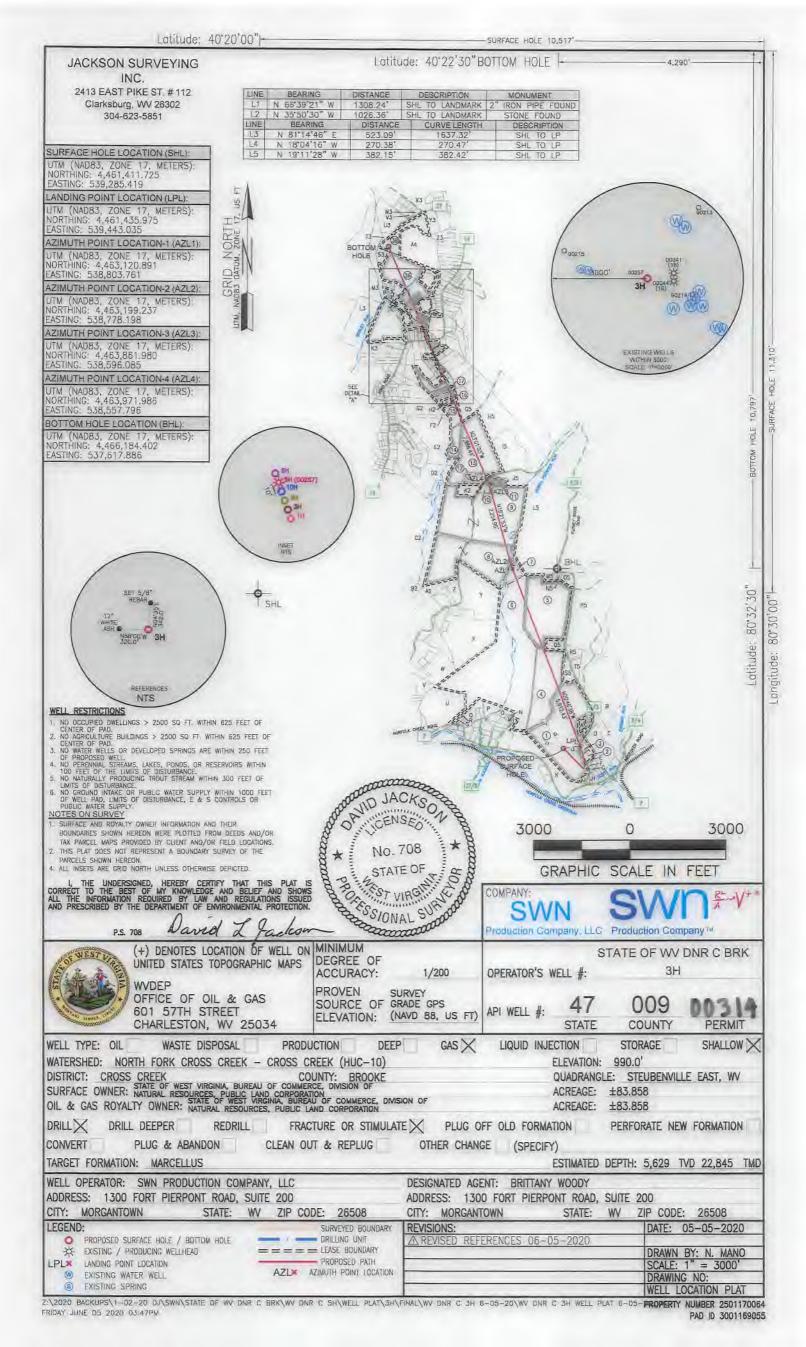

#### STATE OF WEST VIRGINIA DEPARTMENT OF ENVIRONMENTAL PROTECTION, OFFICE OF OIL AND GAS WELL WORK PERMIT APPLICATION

| 1) Well Operator:                              | SWN Produ                              | iction Co       | ., LLC   | 494512924        | 009-Bi       | rooke    | 4-Cross                                                   | 620-Steubenville                                                                            |
|------------------------------------------------|----------------------------------------|-----------------|----------|------------------|--------------|----------|-----------------------------------------------------------|---------------------------------------------------------------------------------------------|
|                                                |                                        |                 |          | Operator ID      | County       | y        | District                                                  | Quadrangle                                                                                  |
| 2) Operator's Well 1                           | Number: Sta                            | ite of WV I     | DNR C    | BRK 3H Wel       | Pad Name:    | State    | of WV DN                                                  | RCBRK                                                                                       |
| 3) Farm Name/Surfa                             | ace Owner:                             | State of V      | WV DN    | IR Public        | Road Acces   | s: Putn  | ey Ridge                                                  | Road                                                                                        |
| 4) Elevation, curren                           | t ground:                              | 993'            | E        | levation, prope  | sed post-con | structio | n: 990'                                                   |                                                                                             |
| 5) Well Type (a) Oth                           | ~~~~~~~~~~~~~~~~~~~~~~~~~~~~~~~~~~~~~~ |                 | Oil      |                  | Inderground  | Storag   |                                                           |                                                                                             |
| (b)I                                           |                                        |                 | (<br>(   | Deep             |              | لر       | a10                                                       | 1 10                                                                                        |
| 6) Existing Pad: Yes                           | s or No No                             |                 |          |                  |              | ( .      | -1/12                                                     | 5.1.20                                                                                      |
| 7) Proposed Target<br>Target Formation- Marcel |                                        |                 |          |                  |              |          |                                                           | ssociated Pressure- 3670                                                                    |
| 8) Proposed Total V                            | ertical Deptl                          | 1: 5629'        |          |                  |              |          |                                                           |                                                                                             |
| 9) Formation at Tota                           |                                        |                 | arcellu  | S                |              |          | na Brenn Brushany, da | •                                                                                           |
| 10) Proposed Total                             | Measured De                            | epth: 22        | 845'     |                  |              |          |                                                           | an disas di yan yi Libbara antina, yi miya ng miya ng bi biba a ya mini ya sana in munanen. |
| 11) Proposed Horizo                            | ontal Leg Lei                          | ngth: 16        | 053.82   | 2'               |              |          |                                                           |                                                                                             |
| 12) Approximate Fr                             | esh Water St                           | rata Depti      | ns:      | 371'             |              |          |                                                           |                                                                                             |
| 13) Method to Deter                            | mine Fresh                             | Water Dep       | oths:    | nearby water     | well         |          |                                                           |                                                                                             |
| 14) Approximate Sa                             | ltwater Dept                           | hs: <u>575'</u> | salinity | / profile analys | S            |          |                                                           | RECEIVED<br>Office of Oil and G                                                             |
| 15) Approximate Co                             | oal Seam Dep                           | oths: <u>6'</u> |          | *****            |              |          |                                                           |                                                                                             |
| 16) Approximate De                             | epth to Possi                          | ble Void (      | coal m   | ine, karst, othe | r): None th  | at we a  | re aware                                                  | of WALDESS VILLE                                                                            |
| 17) Does Proposed v<br>directly overlying or   |                                        |                 |          |                  |              | No       | X                                                         | W Department of<br>Environmental Protect                                                    |
| (a) If Yes, provide                            | Mine Info                              | Name:           |          |                  |              |          |                                                           |                                                                                             |
| (iii) is a cos provide                         |                                        | Depth:          |          |                  |              |          |                                                           |                                                                                             |
|                                                |                                        | Seam:           |          |                  |              |          |                                                           |                                                                                             |
|                                                |                                        | Owner:          |          |                  |              |          |                                                           | na anna bha ann ann ann ann ann ann ann ann ann a                                           |

API NO. 47-009

OPERATOR WELL NO. Sub of WV DNR C BRK 3M Well Pad Name: State of WV DNR C BRK

WW-6B (04/15)

18)

# CASING AND TUBING PROGRAM

| TYPE         | <u>Size</u><br>(in) | <u>New</u><br>or<br><u>Used</u> | Grade    | Weight per ft.<br>(lb/ft)                                                                                                                                                                                                                                                                                                                                                                                                                                                                                                                                                                                                                                                                           | FOOTAGE: For<br>Drilling (ft)                        | INTERVALS:<br>Left in Well<br>(ft) | <u>CEMENT:</u><br><u>Fill-up</u><br>(Cu. Ft.)/CTS |
|--------------|---------------------|---------------------------------|----------|-----------------------------------------------------------------------------------------------------------------------------------------------------------------------------------------------------------------------------------------------------------------------------------------------------------------------------------------------------------------------------------------------------------------------------------------------------------------------------------------------------------------------------------------------------------------------------------------------------------------------------------------------------------------------------------------------------|------------------------------------------------------|------------------------------------|---------------------------------------------------|
| Conductor    | 20"                 | New                             | J-55     | 94#                                                                                                                                                                                                                                                                                                                                                                                                                                                                                                                                                                                                                                                                                                 | 100'                                                 | 100'                               | CTS                                               |
| Fresh Water  | 13 3/8"             | New                             | H-40     | 48#                                                                                                                                                                                                                                                                                                                                                                                                                                                                                                                                                                                                                                                                                                 | 421'                                                 | 421'                               | 415 sx/CTS                                        |
| Coal         | See                 | Conductor                       | Casing   |                                                                                                                                                                                                                                                                                                                                                                                                                                                                                                                                                                                                                                                                                                     | anna a sao sa dhanna anna anna anna anna anna anna a |                                    |                                                   |
| Intermediate | 9 5/8"              | New                             | J-55     | 36#                                                                                                                                                                                                                                                                                                                                                                                                                                                                                                                                                                                                                                                                                                 | 1380'                                                | 1380'                              | 456 sx/CTS                                        |
| Production   | 5 1/2"              | New                             | P-110 HP | 20#                                                                                                                                                                                                                                                                                                                                                                                                                                                                                                                                                                                                                                                                                                 | 22845'                                               | 22845'                             | tak 41955x/1997 utsida intermediate               |
| Tubing       |                     |                                 |          | 999 - 2010 - 2010 - 2010 - 2010 - 2010 - 2010 - 2010 - 2010 - 2010 - 2010 - 2010 - 2010 - 2010 - 2010 - 2010 - 2010 - 2010 - 2010 - 2010 - 2010 - 2010 - 2010 - 2010 - 2010 - 2010 - 2010 - 2010 - 2010 - 2010 - 2010 - 2010 - 2010 - 2010 - 2010 - 2010 - 2010 - 2010 - 2010 - 2010 - 2010 - 2010 - 2010 - 2010 - 2010 - 2010 - 2010 - 2010 - 2010 - 2010 - 2010 - 2010 - 2010 - 2010 - 2010 - 2010 - 2010 - 2010 - 2010 - 2010 - 2010 - 2010 - 2010 - 2010 - 2010 - 2010 - 2010 - 2010 - 2010 - 2010 - 2010 - 2010 - 2010 - 2010 - 2010 - 2010 - 2010 - 2010 - 2010 - 2010 - 2010 - 2010 - 2010 - 2010 - 2010 - 2010 - 2010 - 2010 - 2010 - 2010 - 2010 - 2010 - 2010 - 2010 - 2010 - 2010 - 2010 |                                                      |                                    |                                                   |
| Liners       |                     |                                 |          |                                                                                                                                                                                                                                                                                                                                                                                                                                                                                                                                                                                                                                                                                                     |                                                      |                                    |                                                   |
|              |                     |                                 | <b></b>  |                                                                                                                                                                                                                                                                                                                                                                                                                                                                                                                                                                                                                                                                                                     |                                                      | E phe                              | 5.1.20                                            |

| ТҮРЕ         | Size (in) | <u>Wellbore</u><br>Diameter (in) | <u>Wall</u><br><u>Thickness</u><br>(in) | Burst Pressure<br>(psi) | Anticipated<br>Max. Internal<br>Pressure (psi) | <u>Cement</u><br><u>Type</u> | <u>Cement</u><br><u>Yield</u><br>(cu. ft./k) |
|--------------|-----------|----------------------------------|-----------------------------------------|-------------------------|------------------------------------------------|------------------------------|----------------------------------------------|
| Conductor    | 20"       | 30"                              | 0.25                                    | 2120                    | 81                                             | Class A                      | 1.19/50% Excess                              |
| Fresh Water  | 13 3/8"   | 17.5"                            | 0.380                                   | 2740                    | 633                                            | Class A                      | 1.19/50% Excess                              |
| Coal         | See       | Conductor                        | Casing                                  |                         |                                                |                              |                                              |
| Intermediate | 9 5/8"    | 12 1/4"                          | 0.395                                   | 3950                    | 1768                                           | Class A                      | 1.19/50% Excess                              |
| Production   | 5 1/2"    | 8 3/4"                           | 0.361                                   | 12360                   | 9500                                           | Class A                      | 1.20/50% Excess                              |
| Tubing       |           |                                  |                                         |                         |                                                |                              |                                              |
| Liners       |           |                                  |                                         |                         |                                                | ]                            |                                              |

# PACKERS

| Kind:       |  |       |  |
|-------------|--|-------|--|
| Sizes:      |  | 1<br> |  |
| Depths Set: |  |       |  |
|             |  |       |  |

OPERATOR WELL NO. State of WV DNR C BRK 3H Well Pad Name: State of WV DNR C BRK

19) Describe proposed well work, including the drilling and plugging back of any pilot hole:

Drill and stimulate any potential zones between and including the Benson to Marcellus. \*\*If we should encounter a void place basket above and below void area- balance cement to bottom of void and grout from basket to surface or run external casing packer/cementing stage tool above void interval and perform 2 stage cementing operation dependent upon depth of void. Run casing not less than 20' below void nor more than 75' below void. (\*If freshwater is encountered deeper than anticipated it must be protected, set casing 50' below and cts.)

20) Describe fracturing/stimulating methods in detail, including anticipated max pressure and max rate:

Well will be perforated within the target formation and stimulated with a slurry of water, sand, and chemical additives at a high rate. This will be performed in stages with the plug and perf method along the wellbore until the entire lateral has been stimulated within the target formation. All stage plugs are then drilled out and the well is flowed back to surface. The well is produced through surface facilities consisting of high pressure production unites, horizontal separation units, water and oil storage tanks. Max press and anticipated max rate- 9000 lbs @ 100 barrels a minute.

21) Total Area to be disturbed, including roads, stockpile area, pits, etc., (acres): 15.72

22) Area to be disturbed for well pad only, less access road (acres): 12.13

23) Describe centralizer placement for each casing string:

All casing strings will be ran with a centralizer at a minimum of 1 per every 3 joints of casing.

| 24) Describe all cement additives associated with each cement type: | Office at STA                                |
|---------------------------------------------------------------------|----------------------------------------------|
| See Attachment ***                                                  | MAY 20 2020                                  |
|                                                                     | WV Department of<br>Environmental Protection |

25) Proposed borehole conditioning procedures:

All boreholes will be conditioned with circulation and rotation for a minimum of one bottoms up and continuing until operator is satisfied with borehole conditions.