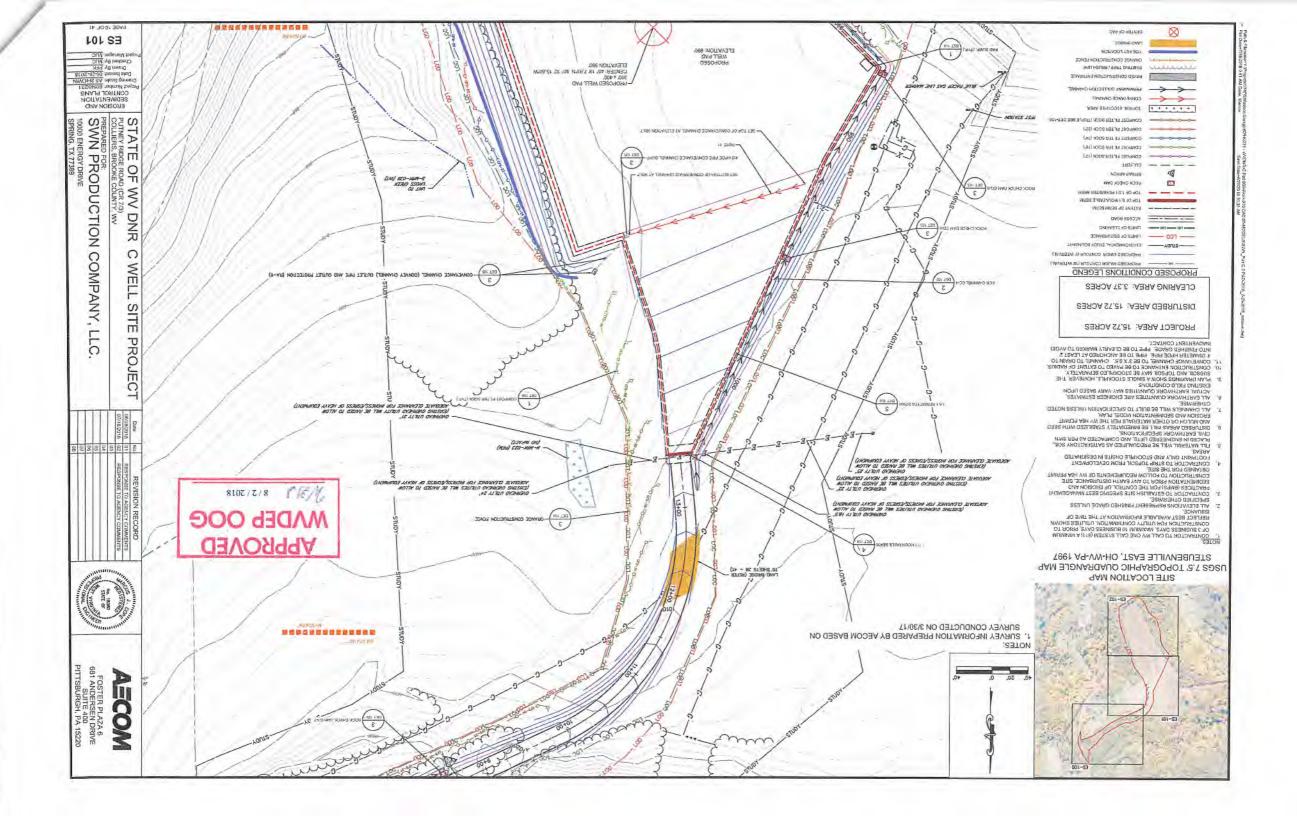

21) Total Area to be disturbed, including roads, stockpile area, pits, etc., (acres): 15.72

22) Area to be disturbed for well pad only, less access road (acres): 12.13

23) Describe centralizer placement for each casing string: