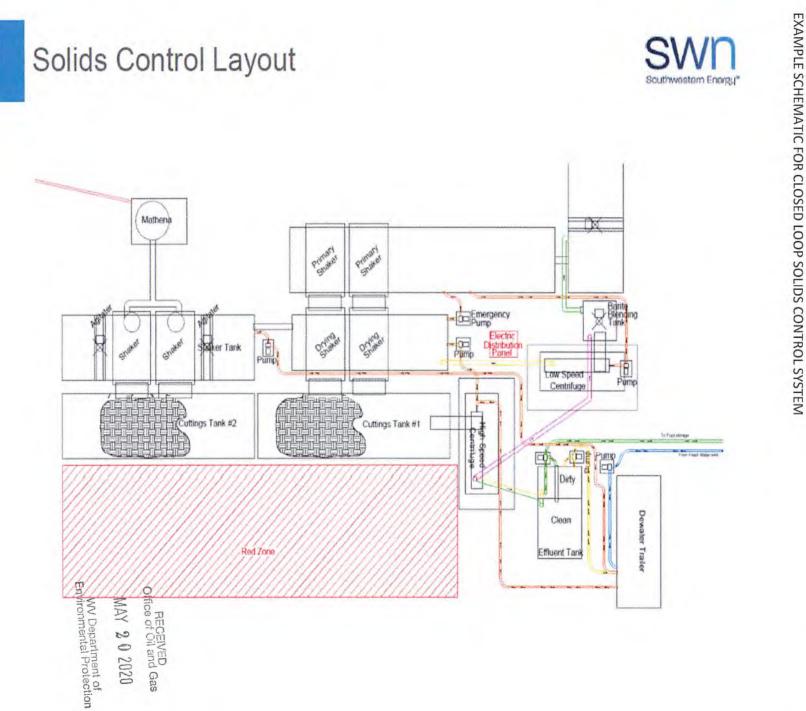

#### **CLOSED LOOP SYSTEM**

The closed loop system is designed to eliminate the use of reserve pits by providing a higher level of solids control processing and using steel pits for capture of drill cuttings. The cuttings are then processed to achieve landfill requirements before hauling to approved landfills. The liquids are processed to recycle into the active mud system or to transfer to onsite temporary storage as needed.

The closed loop system consists of several sets of a shale gas separator (often called a 'methana'), several banks of solids shakers, high speed centrifuges (1 or 2) used to process the fluid portion of the mud system to remove low gravity solids, low speed centrifuge used for barite recovery in high weight liquid drilling systems, a dewatering system (for air intervals and if freshwater mud systems are in use) used to further clean liquids by flocculation and additional mechanical separation, associated open top tanks for processing liquids and capturing solids for disposal, and transfer pumps to move fluids through the processes. There is an area adjacent to the cuttings tanks (Red Zone) where a track hole is utilized to recover the processed cuttings for loading into containers for hauloff. (See attached schematic of a generic closed loop system layout)

Below are discussions of the processes used when drilling the air interval or liquids interval.

#### AIR DRILLING INTERVALS

During air drilling operations, flow from the rig will pass down the flowline to the Shale Gas Separater (sometimes called a methane) where gas and liquids/solids are separated. Gas is sent to the flare scrubber tank and is flared at the flare stack. Solids and fluids pass across a shaker system to separate solids from liquids. Solids pass into the cuttings tanks where they are captured for drying and hauloff to an approved landfill site. Liquids fall into a shaker tank and are collected by a centrifugal pump to be processed by the high speed centrifuge to further separate liquids and solids. Solids are then dumped into the cuttings tank for drying and hauloff. Liquids are further processed to remove additional low gravity solids before being reused or transferred to onsite storage.

### LIQUIDS DRILLING (FRESHWATER, BRINE, SOBM)

When drilling is converted to liquids drilling, the shale gas separator and associated shaker tank are bypassed, and the liquids system is processed over the primary and drying shaker systems. Cuttings drop into the cuttings tank for additional processing. Any recoverable associated liquids attached to the cutting are recovered out the tank and processed through the low gravity (high speed) and barite recovery centrifuges (low speed) to further remove low gravity solids and to recover barite for reuse in the mud systems.

RECEIVED Office of Oil and Gas

4700900314

MAY 2 0 2020

WV Department of Environmental Protection

EXAMPLE SCHEMATIC FOR CLOSED LOOP SOLIDS CONTROL SYSTEM

A 70 0 0 0 0 co -A

4700900314