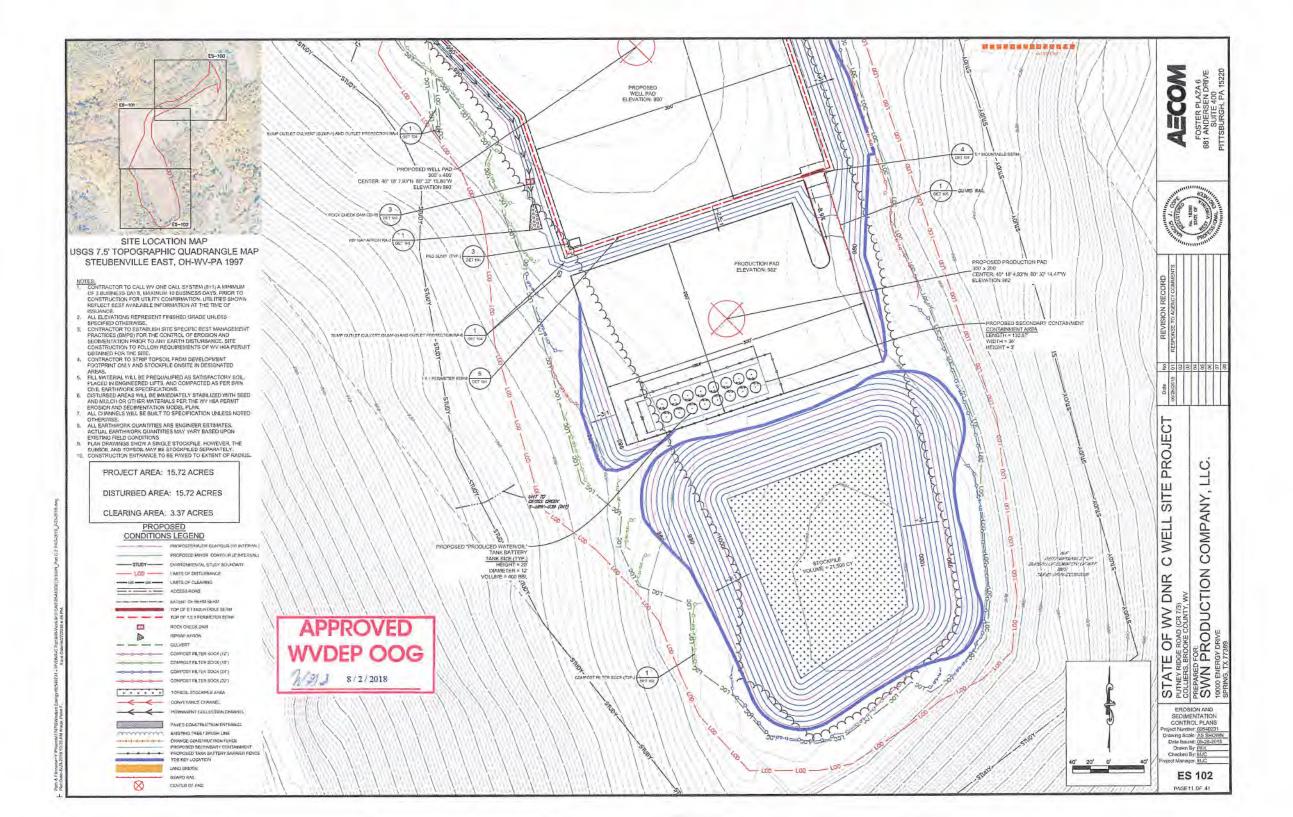

- a. A berm shall be constructed around the perimeter of the pad to contain any potential spills and storm water runoff. Berm is to be at least twenty-four inches (24") in height;
- b. Erosion control blankets shall be installed on all slopes and down gradient locations of the pad as erosion and sediment controlling BMPs;
- c. Wetland W-MRK-023 shall be protected by triple stacked filter socks consisting of two thirtytwo inch filter socks and an eighteen inch filter sock. This along with rip-rap aprons, temporary and permanent vegetative cover will prevent sediment from reaching the wetlands
- d. Disturbed areas not used for operations shall be seeded and mulched per the seeding tables in the WVDEP-OOG Erosion and Sediment Control Manual;
- e. Drill cuttings and associated drilling mud shall be disposed of in a permitted landfill;
- f. Waste generated by the flowback treatment systems shall be sent to offsite disposal at a permitted landfill;
- g. Weekly site inspections shall be conducted to monitor and maintain the integrity of the BMP storm water controls;
- h. Weekly storm water and spill prevention inspections shall be conducted focusing on storm water and spill prevention BMPs and maintenance of these BMPs;
- i. Inspections of the storm water and spill prevention measures shall be conducted after any major storm event defined as a half inch (½") rain within any twenty-four (24) hour period;
- j. Pad inspections shall be conducted no less than once a week to identify and mitigate potential deficiencies;
- k. All records from inspections shall be maintained on site for the life of the project and be available upon request.

21) Total Area to be disturbed, including roads, stockpile area, pits, etc., (acres): 15.72

22) Area to be disturbed for well pad only, less access road (acres): 12.13

23) Describe centralizer placement for each casing string: