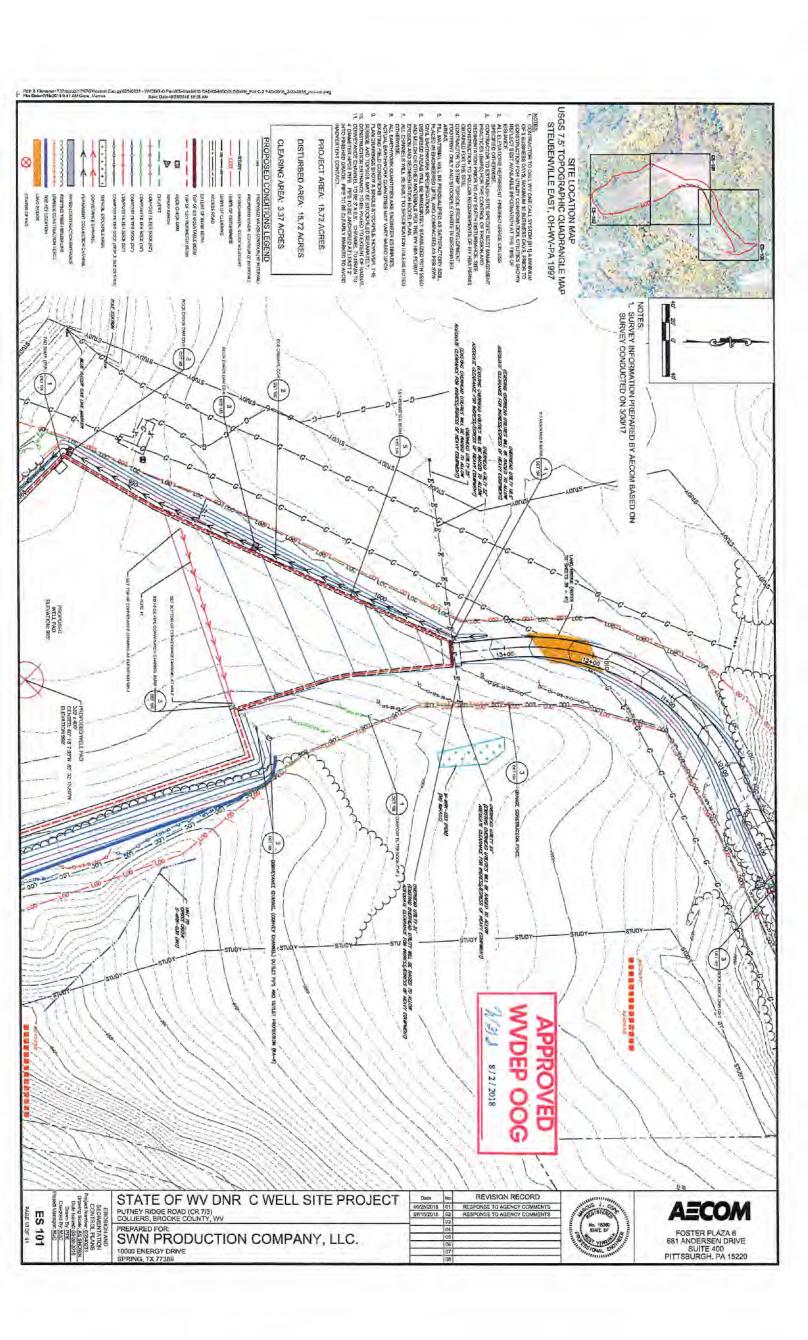

#### **ORDER**

West Virginia Code §22-6A-12(b) requires, in part, that "no well pad may be prepared or well drilled within one hundred feet measured horizontally from any perennial stream, natural or artificial lake, pond or reservoir, or a wetland. The Office of Oil and Gas grants the request for a waiver for Wetland W-MRK-023 from well location restriction requirements in W. Va. Code §22-6A-12(b) for the well work permit application identified as API# 47-009-00257. The Office of Oil and Gas hereby **ORDERS** that SWN shall meet the following site construction and operational requirements for the WV DNR C Well Pad:

- a. A berm shall be constructed around the perimeter of the pad to contain any potential spills and storm water runoff. Berm is to be at least twenty-four inches (24") in height;
- b. Erosion control blankets shall be installed on all slopes and down gradient locations of the pad as erosion and sediment controlling BMPs;
- c. Wetland W-MRK-023 shall be protected by triple stacked filter socks consisting of two thirty-two inch filter socks and an eighteen inch filter sock. This along with rip-rap aprons, temporary and permanent vegetative cover will prevent sediment from reaching the wetlands
- d. Disturbed areas not used for operations shall be seeded and mulched per the seeding tables in the WVDEP-OOG Erosion and Sediment Control Manual;
- e. Drill cuttings and associated drilling mud shall be disposed of in a permitted landfill;
- f. Waste generated by the flowback treatment systems shall be sent to offsite disposal at a permitted landfill;
- g. Weekly site inspections shall be conducted to monitor and maintain the integrity of the BMP storm water controls;
- h. Weekly storm water and spill prevention inspections shall be conducted focusing on storm water and spill prevention BMPs and maintenance of these BMPs;
- i. Inspections of the storm water and spill prevention measures shall be conducted after any major storm event defined as a half inch (½") rain within any twenty-four (24) hour period;
- j. Pad inspections shall be conducted no less than once a week to identify and mitigate potential deficiencies;
- k. All records from inspections shall be maintained on site for the life of the project and be available upon request.