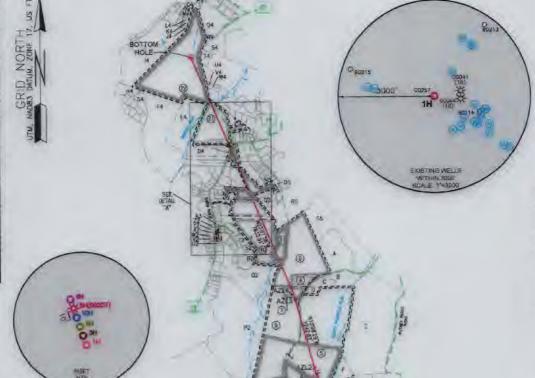

#### **FINDINGS OF THE CHIEF**

In support of this Order, the Chief hereby finds the following:

- 1. OOG, an office within the West Virginia Department of Environmental Protection, is the agency with the duty and authority to execute and enforce W. Va. Code §22-6-1 and §22-6A-1 *et seq.*, and the rules and regulations promulgated thereunder.
- 2. SWN is a "person" as defined by W. Va. Code §22-6-1(n), with a corporate address as Post Office Box 12359, Spring TX 77391-4954
- 3. On May 24, 2018 SWN submitted a well work permit application identified as API# 47-009-00257. The proposed well is to be located on the WV DNR C Pad in Cross Creek District of Brooke County, West Virginia.
- 4. On May 24, 2018 SWN requested a waiver for Wetland W-MRK-023 outlined in Attachment 1, from well location restriction requirements in W. Va. Code §22-6A-12(b) for the well work permit application identified as API# 47-009-00257.

#### **ORDER**

West Virginia Code §22-6A-12(b) requires, in part, that "no well pad may be prepared or well drilled within one hundred feet measured horizontally from any perennial stream, natural or artificial lake, pond or reservoir, or a wetland. The Office of Oil and Gas grants the request for a waiver for Wetland W-MRK-023 from well location restriction requirements in W. Va. Code §22-6A-12(b) for the well work permit application identified as API# 47-009-00257. The Office of Oil and Gas hereby **ORDERS** that SWN shall meet the following site construction and operational requirements for the WV DNR C Well Pad: