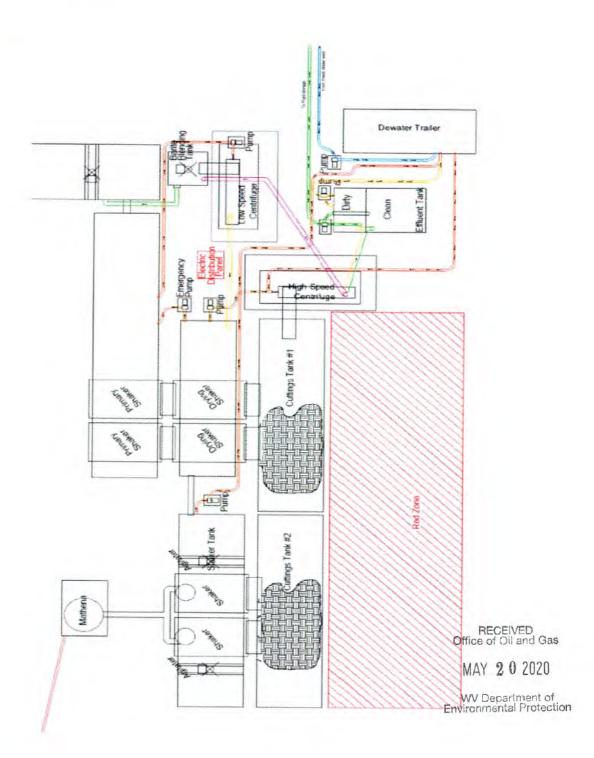

- a. A berm shall be constructed around the perimeter of the pad to contain any potential spills and storm water runoff. Berm is to be at least twenty-four inches (24") in height;
- b. Erosion control blankets shall be installed on all slopes and down gradient locations of the pad as erosion and sediment controlling BMPs;
- c. Wetland W-MRK-023 shall be protected by triple stacked filter socks consisting of two thirty-two inch filter socks and an eighteen inch filter sock. This along with rip-rap aprons, temporary and permanent vegetative cover will prevent sediment from reaching the wetlands
- d. Disturbed areas not used for operations shall be seeded and mulched per the seeding tables in the WVDEP-OOG Erosion and Sediment Control Manual;
- e. Drill cuttings and associated drilling mud shall be disposed of in a permitted landfill;
- f. Waste generated by the flowback treatment systems shall be sent to offsite disposal at a permitted landfill;
- g. Weekly site inspections shall be conducted to monitor and maintain the integrity of the BMP storm water controls;
- h. Weekly storm water and spill prevention inspections shall be conducted focusing on storm water and spill prevention BMPs and maintenance of these BMPs;
- i. Inspections of the storm water and spill prevention measures shall be conducted after any major storm event defined as a half inch (½") rain within any twenty-four (24) hour period;
- j. Pad inspections shall be conducted no less than once a week to identify and mitigate potential deficiencies;
- k. All records from inspections shall be maintained on site for the life of the project and be available upon request.