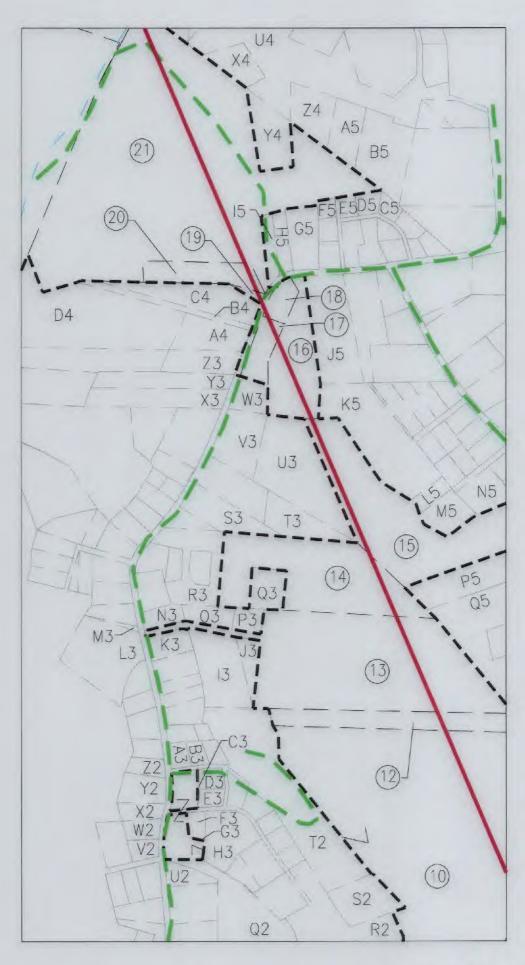

#### **FINDINGS OF THE CHIEF**

In support of this Order, the Chief hereby finds the following:

- 1. OOG, an office within the West Virginia Department of Environmental Protection, is the agency with the duty and authority to execute and enforce W. Va. Code §22-6-1 and §22-6A-1 *et seq.*, and the rules and regulations promulgated thereunder.
- 2. SWN is a "person" as defined by W. Va. Code §22-6-1(n), with a corporate address as Post Office Box 12359, Spring TX 77391-4954
- 3. On May 24, 2018 SWN submitted a well work permit application identified as API# 47-009-00257. The proposed well is to be located on the WV DNR C Pad in Cross Creek District of Brooke County, West Virginia.
- 4. On May 24, 2018 SWN requested a waiver for Wetland W-MRK-023 outlined in Attachment 1, from well location restriction requirements in W. Va. Code §22-6A-12(b) for the well work permit application identified as API# 47-009-00257.

#### **ORDER**

West Virginia Code §22-6A-12(b) requires, in part, that "no well pad may be prepared or well drilled within one hundred feet measured horizontally from any perennial stream, natural or artificial lake, pond or reservoir, or a wetland. The Office of Oil and Gas grants the request for a waiver for Wetland W-MRK-023 from well location restriction requirements in W. Va. Code §22-6A-12(b) for the well work permit application identified as API# 47-009-00257. The Office of Oil and Gas hereby **ORDERS** that SWN shall meet the following site construction and operational requirements for the WV DNR C Well Pad: