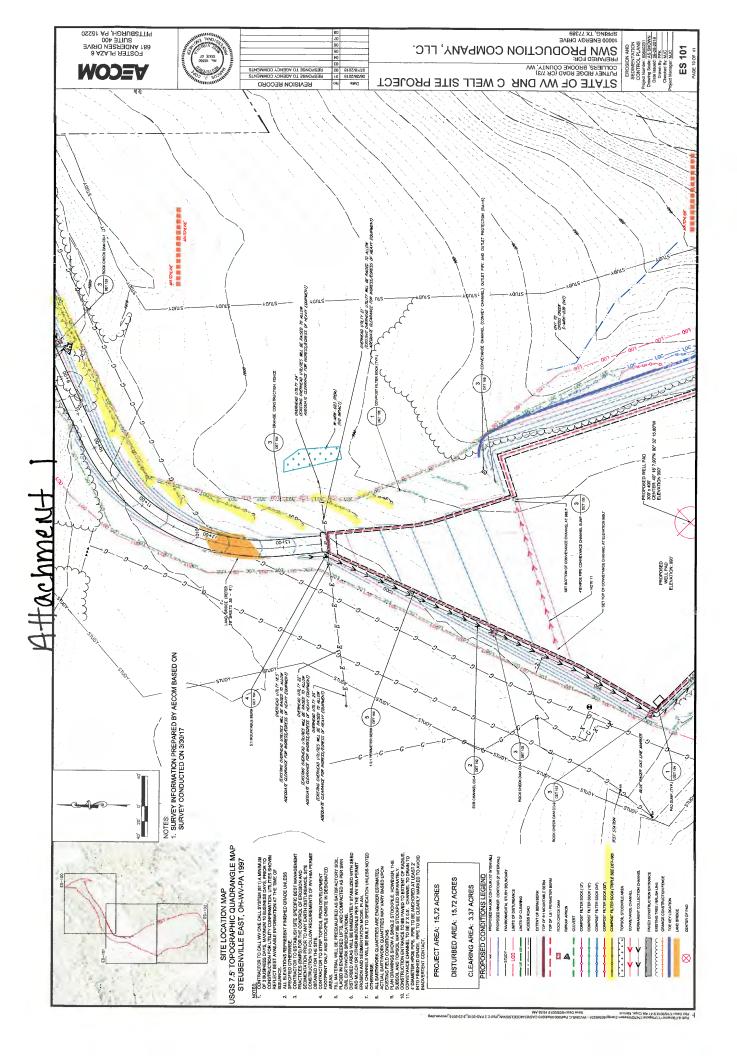

#### **FINDINGS OF THE CHIEF**

In support of this Order, the Chief hereby finds the following:

- 1. OOG, an office within the West Virginia Department of Environmental Protection, is the agency with the duty and authority to execute and enforce W. Va. Code §22-6-1 and §22-6A-1 *et seq.*, and the rules and regulations promulgated thereunder.
- 2. SWN is a "person" as defined by W. Va. Code §22-6-1(n), with a corporate address as Post Office Box 12359, Spring TX 77391-4954
- 3. On May 24, 2018 SWN submitted a well work permit application identified as API# 47-009-00257. The proposed well is to be located on the WV DNR C Pad in Cross Creek District of Brooke County, West Virginia.
- 4. On May 24, 2018 SWN requested a waiver for Wetland W-MRK-023 outlined in Attachment 1, from well location restriction requirements in W. Va. Code §22-6A-12(b) for the well work permit application identified as API# 47-009-00257.

#### **ORDER**

West Virginia Code §22-6A-12(b) requires, in part, that "no well pad may be prepared or well drilled within one hundred feet measured horizontally from any perennial stream, natural or artificial lake, pond or reservoir, or a wetland. The Office of Oil and Gas grants the request for a waiver for Wetland W-MRK-023 from well location restriction requirements in W. Va. Code §22-6A-12(b) for the well work permit application identified as API# 47-009-00257. The Office of Oil and Gas hereby **ORDERS** that SWN shall meet the following site construction and operational requirements for the WV DNR C Well Pad:

- a. A berm shall be constructed around the perimeter of the pad to contain any potential spills and storm water runoff. Berm is to be at least twenty-four inches (24") in height;
- b. Erosion control blankets shall be installed on all slopes and down gradient locations of the pad as erosion and sediment controlling BMPs;
- c. Wetland W-MRK-023 shall be protected by triple stacked filter socks consisting of two thirty-two inch filter socks and an eighteen inch filter sock. This along with rip-rap aprons, temporary and permanent vegetative cover will prevent sediment from reaching the wetlands
- d. Disturbed areas not used for operations shall be seeded and mulched per the seeding tables in the WVDEP-OOG Erosion and Sediment Control Manual;
- e. Drill cuttings and associated drilling mud shall be disposed of in a permitted landfill;
- f. Waste generated by the flowback treatment systems shall be sent to offsite disposal at a permitted landfill;
- g. Weekly site inspections shall be conducted to monitor and maintain the integrity of the BMP storm water controls;
- h. Weekly storm water and spill prevention inspections shall be conducted focusing on storm water and spill prevention BMPs and maintenance of these BMPs;
- i. Inspections of the storm water and spill prevention measures shall be conducted after any major storm event defined as a half inch (½") rain within any twenty-four (24) hour period;
- j. Pad inspections shall be conducted no less than once a week to identify and mitigate potential deficiencies;
- k. All records from inspections shall be maintained on site for the life of the project and be available upon request.