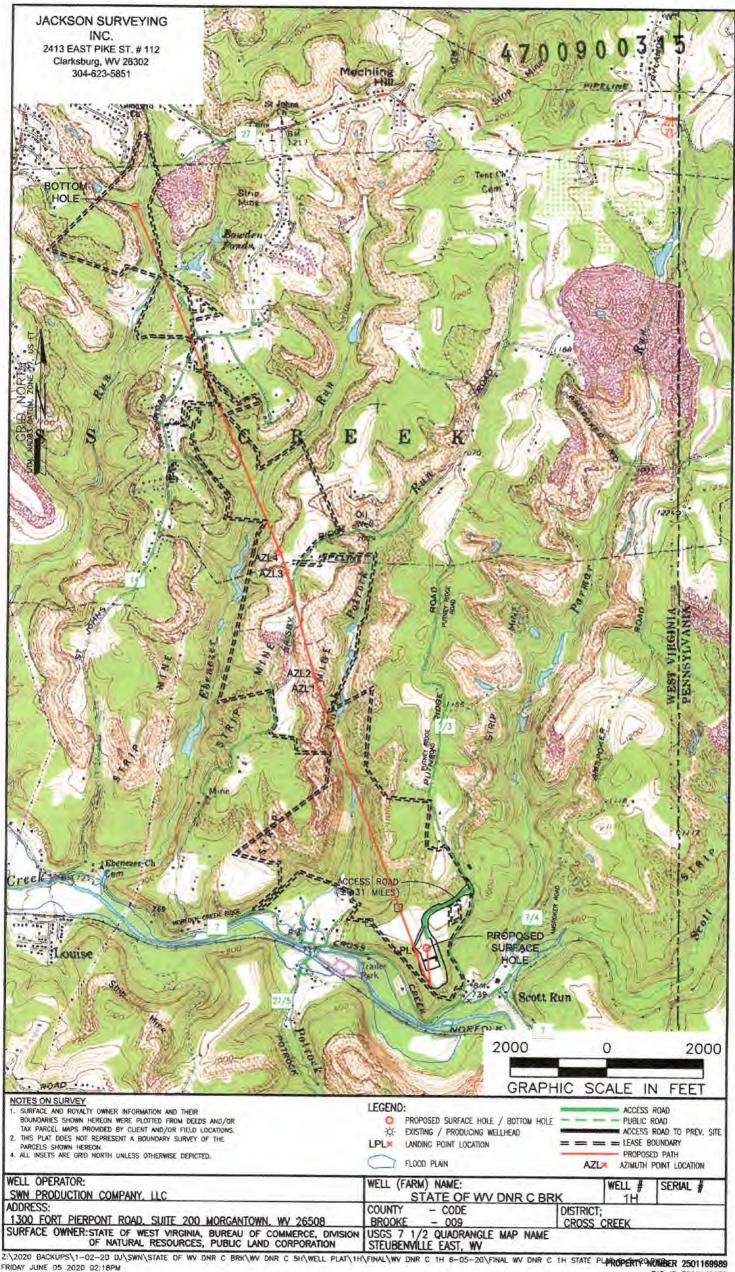

Operator's Well Number: STATE OF WV DNR C BRK 1 Farm Name: STATE OF WV, BUREAU OF

U.S. WELL NUMBER: 47-009-00315-00-00

Horizontal 6A New Drill Date Issued: 6/25/2020

#### IN THE NAME OF THE STATE OF WEST VIRGINIA:

OFFICE OF OIL AND GAS DEPARTMENT OF ENVIRONMENTAL PROTECTION STATE OF WEST VIRGINIA

By:

JAMES A. MARTIN, CHIEF

APINO. 47- 49- 7 0 0 9 0 0 3 1 5

OPERATOR WELL NO. State of WV DNR C BRK 1H Well Pad Name: State of WV DNR C BRK

# STATE OF WEST VIRGINIA DEPARTMENT OF ENVIRONMENTAL PROTECTION, OFFICE OF OIL AND GAS WELL WORK PERMIT APPLICATION

| 1) Well Opera                        | ntor: SWN Pr                          | oduction                    | Co., LLC                            | 494512924                                     | 009-Brooke                               | 4-Cross                           | 620-Steubenville        |
|--------------------------------------|---------------------------------------|-----------------------------|-------------------------------------|-----------------------------------------------|------------------------------------------|-----------------------------------|-------------------------|
|                                      |                                       |                             |                                     | Operator ID                                   | County                                   | District                          | Quadrangle              |
| 2) Operator's                        | Well Number:                          | State of                    | WV DNR C                            | BRK 1H Well Pa                                | nd Name: State                           | of WV DN                          | R C BRK                 |
| 3) Farm Name                         |                                       |                             |                                     | _                                             | ad Access: Put                           |                                   |                         |
| 4) Elevation, c                      | current ground:                       | 993'                        | Ele                                 | evation, proposed                             | post-construct                           | ion: 990'                         |                         |
| 5) Well Type                         | (a) Gas <u>x</u>                      |                             | Oil                                 |                                               | lerground Stora                          |                                   |                         |
|                                      | Other _                               |                             |                                     |                                               |                                          |                                   |                         |
|                                      | (b)If Gas                             | Shallow                     | <u>x</u>                            | Deep                                          |                                          |                                   |                         |
| 0.5.1.                               |                                       | Horizonta                   | ıl                                  |                                               |                                          |                                   |                         |
| 6) Existing Pac                      |                                       |                             |                                     |                                               | _                                        |                                   |                         |
| 7) Proposed Ta                       | arget Formation - Marcellus, Down-Dip | n(s), Dep<br>Well to the So | th(s), Antici<br>outh, Target Top T | pated Thickness a<br>VD- 5583', Target Base T | and Expected P<br>VD- 5645', Anticipated | ressure(s):<br>Thickness- 62', As | sociated Pressure- 3669 |
| 8) Proposed To                       | otal Vertical De                      | epth: <b>56</b>             | 27'                                 |                                               |                                          |                                   |                         |
| 9) Formation at                      | t Total Vertica                       | l Depth:                    | Marcellus                           |                                               |                                          |                                   |                         |
| 10) Proposed T                       | otal Measured                         | Depth:                      | 22773'                              |                                               |                                          |                                   |                         |
| 11) Proposed H                       | Iorizontal Leg                        | Length:                     | 15,994.44                           |                                               |                                          |                                   |                         |
| 12) Approxima                        | te Fresh Water                        | Strata D                    | epths:                              | 371'                                          |                                          |                                   |                         |
| 13) Method to I                      | Determine Fre                         | sh Water                    | Depths: <b>ne</b>                   | earby water well                              |                                          |                                   |                         |
| 14) Approxima                        |                                       |                             | -                                   | profile analysis                              |                                          |                                   |                         |
| 15) Approximat                       | te Coal Seam I                        | Depths:                     | 6'                                  |                                               |                                          |                                   |                         |
| 16) Approximat                       | te Depth to Pos                       | ssible Vo                   | id (coal min                        | e, karst, other):                             | None that we a                           | are aware o                       | f                       |
| 17) Does Propo<br>directly overlying | sed well locating or adjacent         | on contai<br>to an acti     | n coal seam<br>ve mine?             | s<br>Yes                                      | No                                       | X                                 |                         |
| (a) If Yes, pro-                     | vide Mine Info                        | : Name                      | <b>:</b>                            |                                               |                                          |                                   |                         |
|                                      |                                       | Depth                       | 1:                                  |                                               |                                          |                                   |                         |
|                                      |                                       | Seam                        |                                     |                                               |                                          |                                   |                         |
|                                      |                                       | Owne                        | r:                                  | RECE<br>Office of C                           | IVED<br>H and Gas                        |                                   |                         |
|                                      |                                       |                             |                                     | ****                                          | •                                        |                                   |                         |