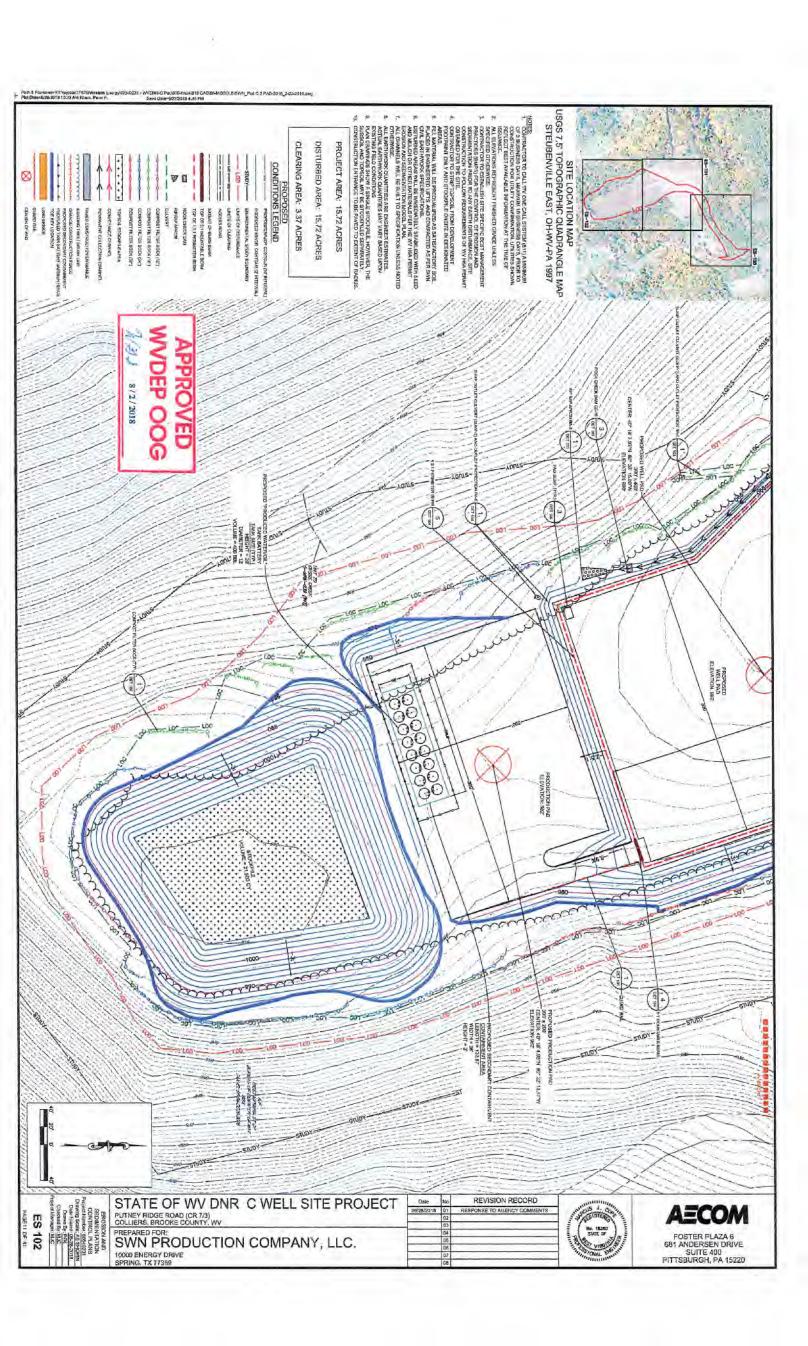

#### **ORDER**

West Virginia Code §22-6A-12(b) requires, in part, that "no well pad may be prepared or well drilled within one hundred feet measured horizontally from any perennial stream, natural or artificial lake, pond or reservoir, or a wetland. The Office of Oil and Gas grants the request for a waiver for Wetland W-MRK-023 from well location restriction requirements in W. Va. Code §22-6A-12(b) for the well work permit application identified as API# 47-009-00257. The Office of Oil and Gas hereby **ORDERS** that SWN shall meet the following site construction and operational requirements for the WV DNR C Well Pad:

- a. A berm shall be constructed around the perimeter of the pad to contain any potential spills and storm water runoff. Berm is to be at least twenty-four inches (24") in height;
- b. Erosion control blankets shall be installed on all slopes and down gradient locations of the pad as erosion and sediment controlling BMPs;
- c. Wetland W-MRK-023 shall be protected by triple stacked filter socks consisting of two thirty-two inch filter socks and an eighteen inch filter sock. This along with rip-rap aprons, temporary and permanent vegetative cover will prevent sediment from reaching the wetlands
- d. Disturbed areas not used for operations shall be seeded and mulched per the seeding tables in the WVDEP-OOG Erosion and Sediment Control Manual;
- e. Drill cuttings and associated drilling mud shall be disposed of in a permitted landfill;
- f. Waste generated by the flowback treatment systems shall be sent to offsite disposal at a permitted landfill;
- g. Weekly site inspections shall be conducted to monitor and maintain the integrity of the BMP storm water controls;
- h. Weekly storm water and spill prevention inspections shall be conducted focusing on storm water and spill prevention BMPs and maintenance of these BMPs;
- i. Inspections of the storm water and spill prevention measures shall be conducted after any major storm event defined as a half inch (½") rain within any twenty-four (24) hour period;
- j. Pad inspections shall be conducted no less than once a week to identify and mitigate potential deficiencies;
- k. All records from inspections shall be maintained on site for the life of the project and be available upon request.