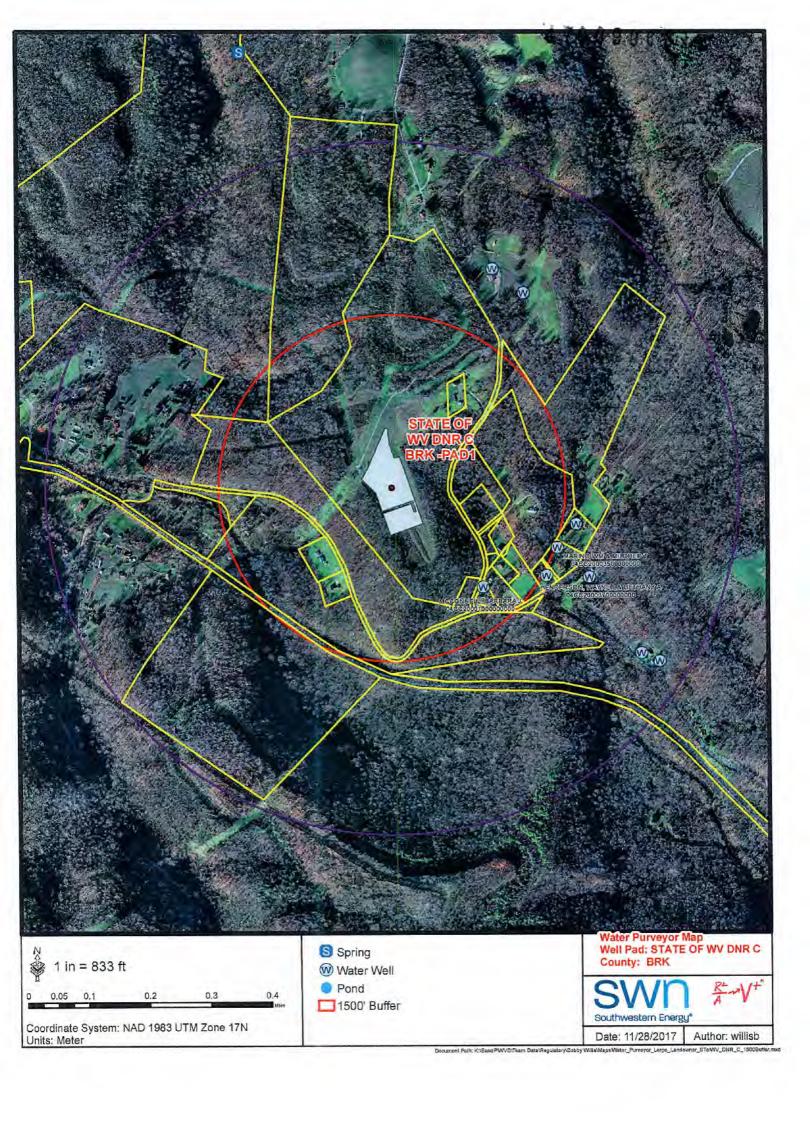

Operator's Well Number: STATE OF WV DNR C BRK 1 Farm Name: STATE OF WV, BUREAU OF

U.S. WELL NUMBER: 47-009-00315-00-00

Horizontal 6A New Drill Date Issued: 6/25/2020

#### **FINDINGS OF THE CHIEF**

In support of this Order, the Chief hereby finds the following:

- 1. OOG, an office within the West Virginia Department of Environmental Protection, is the agency with the duty and authority to execute and enforce W. Va. Code §22-6-1 and §22-6A-1 *et seq.*, and the rules and regulations promulgated thereunder.
- 2. SWN is a "person" as defined by W. Va. Code §22-6-1(n), with a corporate address as Post Office Box 12359, Spring TX 77391-4954
- 3. On May 24, 2018 SWN submitted a well work permit application identified as API# 47-009-00257. The proposed well is to be located on the WV DNR C Pad in Cross Creek District of Brooke County, West Virginia.
- 4. On May 24, 2018 SWN requested a waiver for Wetland W-MRK-023 outlined in Attachment 1, from well location restriction requirements in W. Va. Code §22-6A-12(b) for the well work permit application identified as API# 47-009-00257.

#### **ORDER**

West Virginia Code §22-6A-12(b) requires, in part, that "no well pad may be prepared or well drilled within one hundred feet measured horizontally from any perennial stream, natural or artificial lake, pond or reservoir, or a wetland. The Office of Oil and Gas grants the request for a waiver for Wetland W-MRK-023 from well location restriction requirements in W. Va. Code §22-6A-12(b) for the well work permit application identified as API# 47-009-00257. The Office of Oil and Gas hereby **ORDERS** that SWN shall meet the following site construction and operational requirements for the WV DNR C Well Pad: