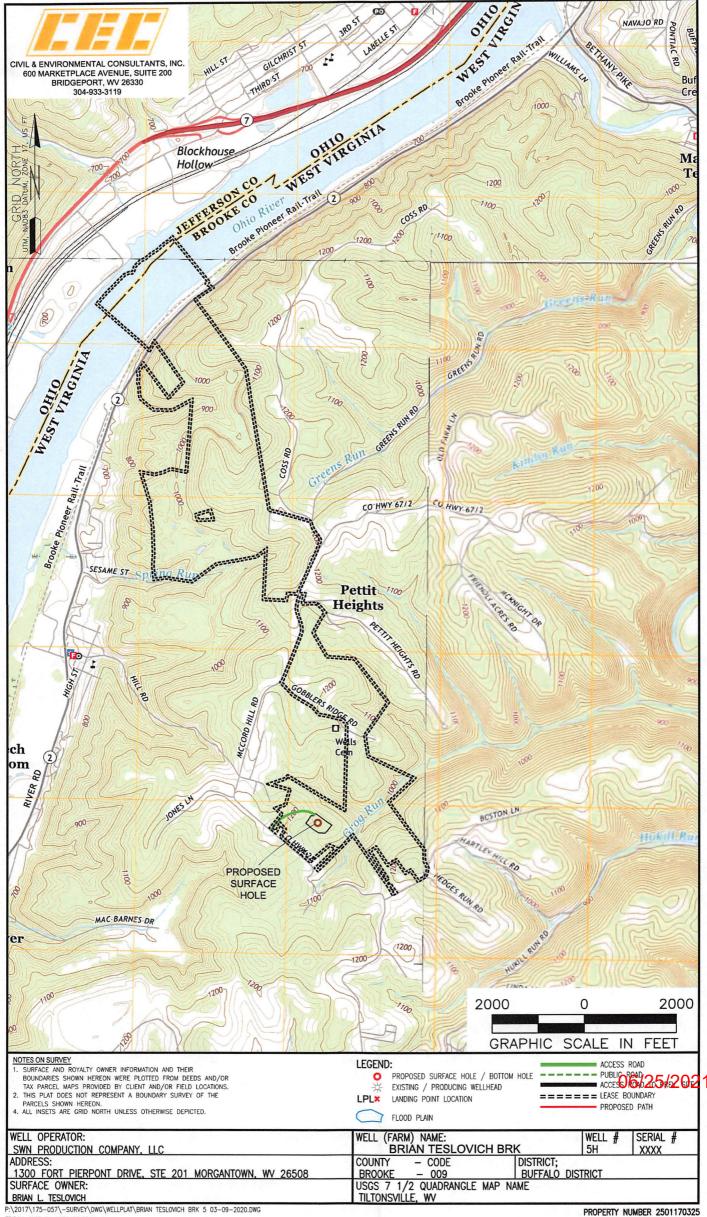

# STATE OF WEST VIRGINIA DEPARTMENT OF ENVIRONMENTAL PROTECTION, OFFICE OF OIL AND GAS WELL WORK PERMIT APPLICATION

| 1) Well Operato                      | or: SWN F        | Production (          | Co., LLC     | 49451292       | 4              | 009- Bro   | oke 3   | 3-Buffalo               | 641-Tiltonsville                   |
|--------------------------------------|------------------|-----------------------|--------------|----------------|----------------|------------|---------|-------------------------|------------------------------------|
|                                      | _                |                       |              | Operator 1     | D              | County     |         | District                | Quadrangle                         |
| 2) Operator's V                      | Vell Number      | r: Brian Tes          | slovich BR   | K 5H W         | ell Pad        | Name: B    | Brian T | eslovich                | BRK                                |
| 3) Farm Name/                        | Surface Ow       | ner: Brian I          | Teslovio     | Publi          | ic Road        | d Access:  | McCo    | ord Hill Ro             | oad                                |
| 4) Elevation, cu                     | ırrent groun     | d: 1149'              | El           | evation, proj  | posed j        | post-const | ruction | n: 1151'                |                                    |
| 5) Well Type                         | (a) Gas<br>Other | <u>x</u>              | Oil          |                | Unde           | erground S | torage  |                         |                                    |
|                                      | (b)If Gas        | Shallow<br>Horizontal | x            | De             | ер             |            |         |                         | Citianu Sas                        |
| 6) Existing Pad                      | : Yes or No      | No                    |              |                |                |            |         | JUN 1                   | 1 2021                             |
| 7) Proposed Tar<br>Target Formation- |                  |                       |              |                |                |            |         |                         | ingera of<br>Softancingssure- 3771 |
| 8) Proposed To                       | tal Vertical     | Depth: 578            | 36'          |                |                |            |         |                         |                                    |
| 9) Formation at                      | Total Verti      | cal Depth:            | Marcellus    | 3              |                |            | 0       | To Rea                  |                                    |
| 10) Proposed T                       | otal Measur      | red Depth:            | 19395' \     | /              |                |            |         | M 1 1 20                | <u> </u>                           |
| 11) Proposed H                       | orizontal L      | eg Length:            | 12,885.03    | 3' ✓           |                | En         | who     | 11202                   | (Gas                               |
| 12) Approxima                        | te Fresh Wa      | ater Strata De        | epths:       | 115'           |                |            | Ohne    | Poartnent Of Officer    |                                    |
| 13) Method to l                      | Determine F      | resh Water            | Depths: 1    | Nearby sprir   | ng             |            |         | ad pient of of otection | 7                                  |
| 14) Approxima                        | te Saltwater     | Depths: 4             | 05'- Salinit | y Profile      |                |            |         |                         |                                    |
| 15) Approxima                        | te Coal Sea      | m Depths: 2           | 266'         |                |                |            |         |                         |                                    |
| 16) Approxima                        | te Depth to      | Possible Vo           | id (coal mi  | ine, karst, ot | her): <u> </u> | Possible \ | Void 2  | 66'                     | <u> </u>                           |
| 17) Does Propo<br>directly overlyi   |                  |                       |              | ms<br>Yes      |                |            | _ No _  | x                       |                                    |
| (a) If Yes, pro                      | vide Mine        | Info: Name            | e:           |                |                |            |         |                         |                                    |
|                                      |                  | Deptl                 | h:           |                |                |            |         |                         |                                    |
|                                      |                  | Seam                  | ı:           |                |                |            |         |                         |                                    |
|                                      |                  | Owne                  | er:          |                |                |            |         |                         |                                    |

#### **Proposed Drilling Program Southwestern Energy Company** Well: **BRIAN TESLOVICH BRK 5** Re-entry Rig: TBD Field: **PANHANDLE FIELD WET** Prospect: **PANHANDLE** County: **BROOKE** State: WV SHL: 40.2167 Latitude -80.6334 Longitude BHL: 40.2504 Latitude -80.6466 Longitude 1,149 ft MSL 1,175 ft MSL KB: 26 ft AGL **GL Elev: KB Elev:** 0'to 100' Coal Void at 266' TVD 0'to 340' Air / Mist PROD TOC Lead @ 1,629 'MD PROD TOC Tail @ 5,100 ' MD 340 'to 1,629 ' Air / Mist **TUBULAR DETAIL** Size (in) Weight Grade From To Conductor/Coal: 0 ' 100 1,629 'to 5,173 20 94.0# H-40 Air / Mist Surf./Coal: 13.375 48.0 # H-40 0' 320 ' 0' 9.625 J-55 1,609 Intermediate: 36.0# Production: 20.0# HCP-110 19,395 **CEMENT DETAIL** Class Density Sacks Conductor 151 19.3 Surface 323 15.6 Intermediate 632 15.6 A **Production Lead** 776 15.6 **Production Tail** 3171 15.6 Air TD at 5,173 ' Freshwater Depth - 115 'TVD KOP at 5,173 'MD 5,173 'to 6,509 ' Coal Void Depth - 266 TVDRECEIVED Office of Oil and Gas 12.4 - 12.8 ppg Saltwater Depth - 405 'TVD TVD - 5,786 ' JUN 11 2021 TMD - 19,394.54 Department of Environmental Protection TD at 19,394.54 'MD 5,636 'TVD 5,786 ' Target Center EOB at 5,786 'TVD 6,509 'to 19,395 ' 12.4 - 12.8 ppg Created by: Matt Weems on 06/09/2021