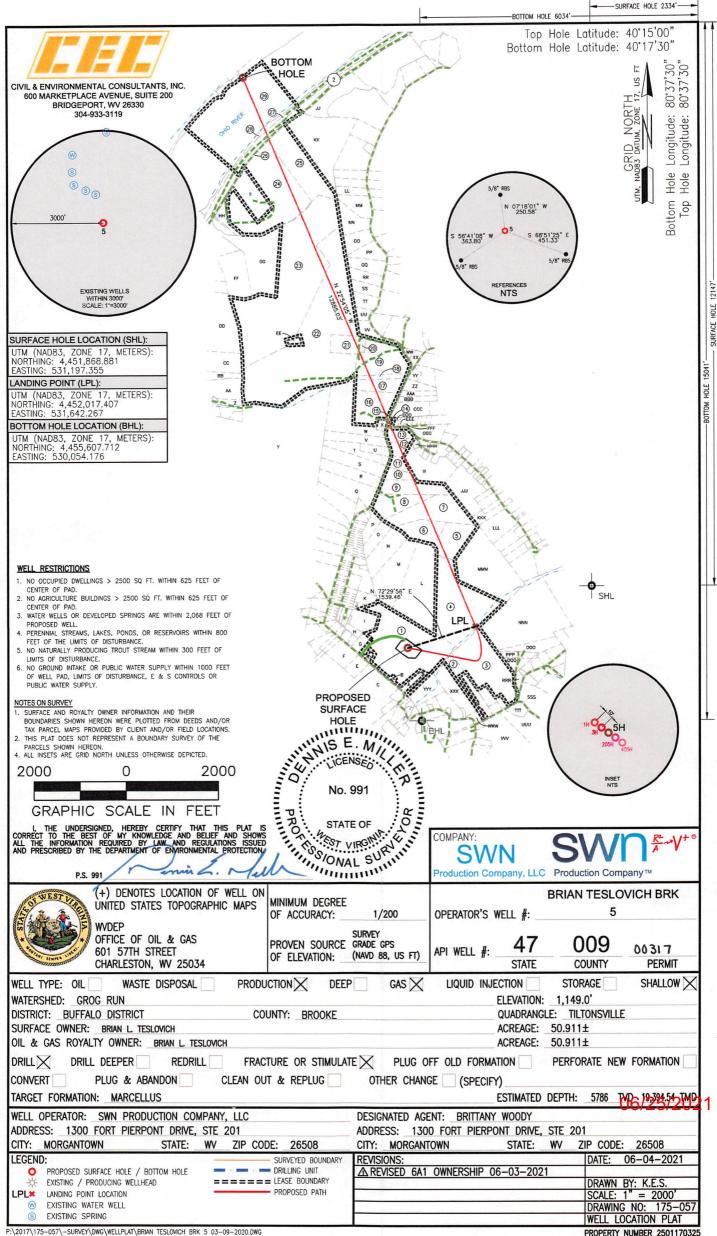

#### **Proposed Drilling Program Southwestern Energy Company** Well: **BRIAN TESLOVICH BRK 5** Re-entry Rig: TBD Field: **PANHANDLE FIELD WET** Prospect: **PANHANDLE** County: **BROOKE** State: WV SHL: 40.2167 Latitude -80.6334 Longitude BHL: 40.2504 Latitude -80.6466 Longitude 1,149 ft MSL 1,175 ft MSL KB: 26 ft AGL **GL Elev: KB Elev:** 0'to 100' Coal Void at 266' TVD 0'to 340' Air / Mist PROD TOC Lead @ 1,629 'MD PROD TOC Tail @ 5,100 ' MD 340 'to 1,629 ' Air / Mist **TUBULAR DETAIL** Size (in) Weight Grade From To Conductor/Coal: 0 ' 100 1,629 'to 5,173 20 94.0# H-40 Air / Mist Surf./Coal: 13.375 48.0 # H-40 0' 320 ' 0' 9.625 J-55 1,609 Intermediate: 36.0# Production: 20.0# HCP-110 19,395 **CEMENT DETAIL** Class Density Sacks Conductor 151 19.3 Surface 323 15.6 Intermediate 632 15.6 A **Production Lead** 776 15.6 **Production Tail** 3171 15.6 Air TD at 5,173 ' Freshwater Depth - 115 'TVD KOP at 5,173 'MD 5,173 'to 6,509 ' Coal Void Depth - 266 TVDRECEIVED Office of Oil and Gas 12.4 - 12.8 ppg Saltwater Depth - 405 'TVD TVD - 5,786 ' JUN 11 2021 TMD - 19,394.54 Department of Environmental Protection TD at 19,394.54 'MD 5,636 'TVD 5,786 ' Target Center EOB at 5,786 'TVD 6,509 'to 19,395 ' 12.4 - 12.8 ppg Created by: Matt Weems on 06/09/2021