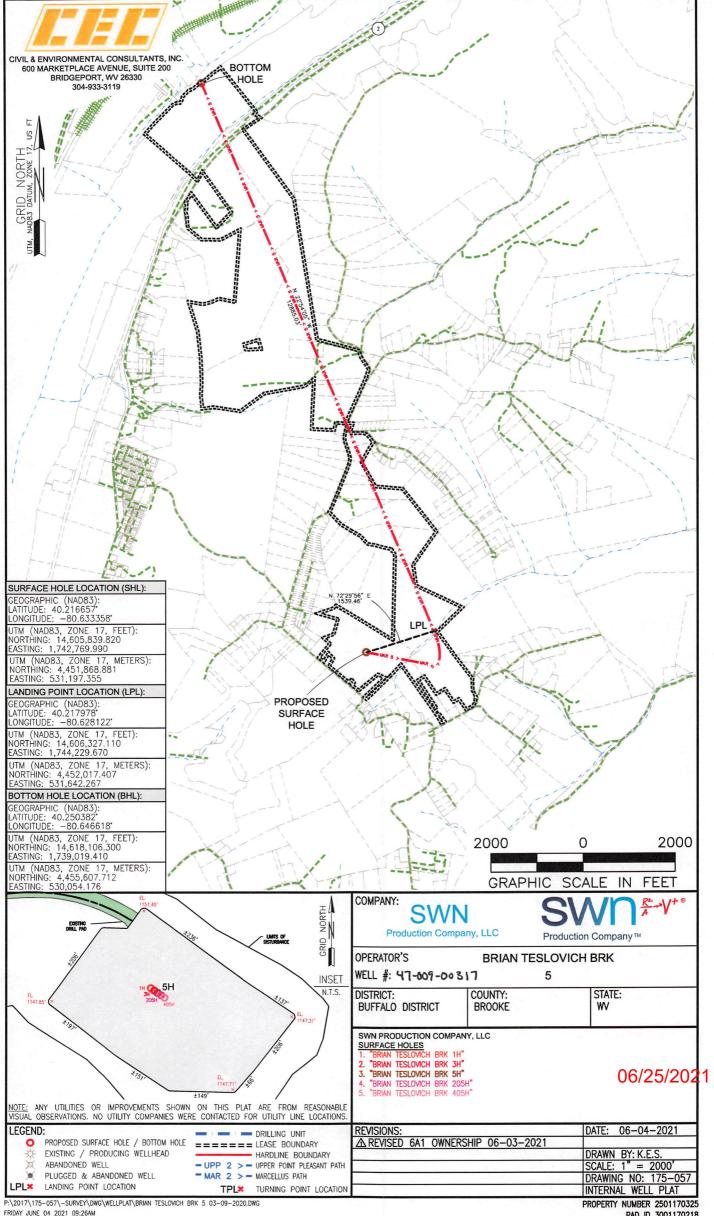

CIVIL & ENVIRONMENTAL CONSULTANTS, INC. 600 MARKETPLACE AVENUE, SUITE 200 BRIDGEPORT, WV 26330 304-933-3119

| TRACT | WELL BORE TABLE FOR SURFACE / ROYALTY ( SURFACE OWNER (S) / ROYALTY OWNER (R) | TAX PARCEL  | ACRES  |
|-------|-------------------------------------------------------------------------------|-------------|--------|
| 1     | BRIAN L. TESLOVICH/SWN PRODUCTION COMPANY, LLC                                | 03-B36-145  | 50.911 |
| 2     | DONNELLY LORIE T. & HOIT MICHAEL S. (SURV)                                    | 03-B36-130  | 5.75   |
| 3     | MILLER LOUIS                                                                  | 03-B36-125  | 29.47  |
| 4     | JOHN A. CATULLO                                                               | 03-B36-157  | 39.50  |
| 5     | MCCONKEY TIMOTHY T. & CATHERINE (SURV)                                        | 03-B36-155  | 11.90  |
| 6     | MCCONKEY TIMOTHY T. & CATHERINE (SURV)                                        | 03-B36-154  | 9.00   |
| 7     | MCCONKEY TIMOTHY T. & CATHERINE (SURV)                                        | 03-B36-153  | 18.38  |
| 8     | HEHR JUSTIN W. & DAYNA A.                                                     | 03-B36-152  | 10.50  |
| 9     | HEHR JUSTIN                                                                   | 03-B36-151  | 10.55  |
| 10    | LEMASTERS HARLEY J. & REBECCA K. (SURV)                                       | 03-B36-150  | 3.06   |
| 11    | LEMASTERS HARLEY J. & REBECCA K. (SURV)                                       | 03-B36-149  | 2.70   |
| 12    | LEMASTERS HARLEY J.                                                           | 03-B36-148  | 3.60   |
| 13    | LEMASTERS HARLEY J.                                                           | 03-B36-147  | 4.00   |
| 14    | MATASK REBECCA K.                                                             | 03-B36-16   | 0.81   |
| 15    | MCCORD HILL ROAD                                                              |             |        |
| 16    | MATHESS JOSHUA                                                                | 03-B31-77   | 12.76  |
| 17    | WALNOHA MICHAEL S.                                                            | 03-B31-78   | 5.15   |
| 18    | WALNOHA MICHAEL S.                                                            | 03-B31-79   | 2.77   |
| 19    | WOOLWINE TIMOTHY A. & MELINA BETH                                             | 03-B31-80   | 18.42  |
| 20    | WOOLWINE TIMOTHY A. & MELINA BETH                                             | 03-B31-80.1 | 1.00   |
| 21    | CROSS REBECCA RUTH                                                            | 03-B31-81.1 | 5.00   |
| 22    | LOMBARD BERNARD J. III                                                        | 03-B31-81   | 86.31  |
| 23    | LOMBARD BERNARD J. III                                                        | 03-B31-82   | 100.52 |
| 24    | THOMPSON ET AL & A& G THOMPSON GROUP LLC                                      | 03-B31-8    | 45.25  |
| 25    | WALNOHA RAY                                                                   | 01-B31-6    | 26.00  |
| 26    | BROOKE CO. RT. 2                                                              |             |        |
| 2/    | WEST VIRGINIA DEPARTMENT OF HIGHWAYS                                          | 3-B27-11    |        |
| 28    | TOUPS FAMILY TRUST OF 2013 MATTHEW & ELIZ PADDEN-CO-TRUS                      | 3-B31-14    | 10.15  |
| 29    | STATE OF WEST VIRGINIA                                                        |             |        |

|       | ADJOINING OWNERS TABLE                                                                                                        |             |         |  |  |  |  |  |
|-------|-------------------------------------------------------------------------------------------------------------------------------|-------------|---------|--|--|--|--|--|
| TRACT | SURFACE OWNER                                                                                                                 | TAX PARCEL  | ACRES   |  |  |  |  |  |
| Α     | COULTER LYNN; DAVID ET AL                                                                                                     | 03-B36-143  | 1.28    |  |  |  |  |  |
| В     | COLUMBIA GAS COMPANY                                                                                                          | 03-B36-144  | 0.048   |  |  |  |  |  |
| С     | WINDSOR POWER HOUSE COAL COMAPNY                                                                                              | 03-B36-104  | 87.28   |  |  |  |  |  |
| D     | TAMMY S. MASSEY                                                                                                               | 03-B36L-39  | 0.5     |  |  |  |  |  |
| E     | LOUGHRIE FLOYD R. & DORIS M.                                                                                                  | 03-B36L-38  | 2.80    |  |  |  |  |  |
| F     | KEITH HAMILTON                                                                                                                | 03-B36L-37  | 5.10    |  |  |  |  |  |
| G     | STILLION DANNY L. & THERESA E.                                                                                                | 03-B36L-40  | 2.00    |  |  |  |  |  |
| Н     | BRIAN TESLOVICH                                                                                                               | 03-B36L-69  | 50.911  |  |  |  |  |  |
| - I   | CONLEY CHARLES & LINDA LOU                                                                                                    | 03-B36L-56  | 5.209   |  |  |  |  |  |
| J     | BEECH CREST IMPROVEMENT                                                                                                       | 03-B36L-58  | 0.52    |  |  |  |  |  |
| K     | LEMASTERS LARRY W. & LINDA J.                                                                                                 | 03-B36L-59  | 2.31    |  |  |  |  |  |
| L     | LEMASTERS HARLEY J. & REBECCA K.                                                                                              | 03-B36-158  | 23.70   |  |  |  |  |  |
| М     | LEMASTERS HARLEY J. & REBECCA K.                                                                                              | 03-B36-159  | 13.00   |  |  |  |  |  |
| N     | WRIGHT MARKUS K. & PEGGY J.                                                                                                   | 03-B36-160  | 7.30    |  |  |  |  |  |
| 0     | VIAU THOMAS J. JENNIFER J.                                                                                                    | 03-B36-161  | 4.65    |  |  |  |  |  |
| Р     | GRAHAM DEBORAH A.                                                                                                             | 03-B36-162  | 3.21    |  |  |  |  |  |
| Q     | LEMASTERS HARLEY J.                                                                                                           | 03-B36-170  | 10.00   |  |  |  |  |  |
| R     | LEONARD BRANNON P. & EMILY M. (SURV)                                                                                          | 03-B36-171  | 7.50    |  |  |  |  |  |
| S     | LEONARD BRANNON P. & EMILY M. (SURV)                                                                                          | 03-B36-172  | 7.80    |  |  |  |  |  |
| T     | LEONARD PAUL D & KIMBERLY D. (SURV)                                                                                           | 03-B36-173  | 6.15    |  |  |  |  |  |
| U     | HOFFMAN JOHN R; BUCHANAN ALICE J.                                                                                             | 03-B36-174  | 2.60    |  |  |  |  |  |
| V     | HOFFMAN JOHN R; BUCHANAN ALICE J.                                                                                             | 03-B36-175  | 6.10    |  |  |  |  |  |
| W     | FODOR STEPHEN A.; BROWNLEE JUDY L.                                                                                            | 03-B36-176  | 17.65   |  |  |  |  |  |
| X     | WILSON DAVID CURTIS & HAZEL (SURV)                                                                                            | 03-B36-15   | 0.97    |  |  |  |  |  |
| Y     | BUSINESS DEV CORP OF THE NORTHERN PANHANDLE                                                                                   | 03-BB36-23  | 390.743 |  |  |  |  |  |
| Z     | GARY BUCEY, JEFFREY BUCEY, TIMOTHY BUCEY,<br>KEITH DODD, LYNN DODD, CAROLL LANDMEYER,<br>HENRY WELLS, JR, REBECCA WELLS ROCCA | 03-B31-74   | 1.72    |  |  |  |  |  |
| AA    | BAKER OTIS M. JR & EDNA JO                                                                                                    | 03-BB31-19  | 12.21   |  |  |  |  |  |
| BB    | PELL ALBERT T. & SHELIA (SURV)                                                                                                | 03-BB31-25  | 3.92    |  |  |  |  |  |
| CC    | LOMBARD BERNARD J. III                                                                                                        | 03-B31-58   | 8.00    |  |  |  |  |  |
| DD    | LOMBARD BERNARD J. III                                                                                                        | 01-BB31-58  | -       |  |  |  |  |  |
| EE    | ROBINSON PATRICIA GRAYSON                                                                                                     | 03-B31-83   | 1.00    |  |  |  |  |  |
| FF    | KOKOSINSKI JOHN T.; JASON JARRETT (SURV)                                                                                      | 01-BB31-64  | 12.44   |  |  |  |  |  |
| GG    | SCHIAPPA AND COMPANY INC                                                                                                      | 03-BB31-65  | 24.60   |  |  |  |  |  |
| НН    | ONONDAGA HOLDING COMPANY LLC                                                                                                  | 01-BB31-67  | 3.33    |  |  |  |  |  |
| II.   | ALLEN CHARLES WESLEY                                                                                                          | 03-B31-7    | 6.75    |  |  |  |  |  |
| JJ    | HFS LIMITED LIABILITY COMPANY                                                                                                 | 03-B31-4    | 15.79   |  |  |  |  |  |
| KK    | WALNOHA RAY                                                                                                                   | 03-B31-5    | 26.00   |  |  |  |  |  |
| LL    | PARKS RONALD C                                                                                                                | 03-B31-134  | 8.15    |  |  |  |  |  |
| MM    | TORBETT WILLIAM E                                                                                                             | 03-B31-134  | 5.31    |  |  |  |  |  |
| MM    | TURDETT WILLIAM E                                                                                                             | 103-031-131 | 0.01    |  |  |  |  |  |

|       | ADJOINING OWNERS TABLE                         |              |       |  |  |  |  |  |
|-------|------------------------------------------------|--------------|-------|--|--|--|--|--|
| TRACT | SURFACE OWNER                                  | TAX PARCEL   | ACRES |  |  |  |  |  |
| NN    | WEEKLY MARION; GROVES NANCY                    | 03-B31-130   | 6.08  |  |  |  |  |  |
| 00    | GRIMM JAMES W.                                 | 03-B31-129   | 4.71  |  |  |  |  |  |
| PP    | GRIMM JAMES W. & ROBIN LYNN (SURV)             | 03-B31-128   | 4.40  |  |  |  |  |  |
| QQ    | GRIMM JAMES W.                                 | 03-B31-127   | 4.95  |  |  |  |  |  |
| RR    | LEMASTERS HARLEY J.                            | 03-B31-126   | 3.50  |  |  |  |  |  |
| SS    | STEWARD DEBBIE                                 | 03-B31-125   | 3.09  |  |  |  |  |  |
| TT    | LEMASTERS HARLEY J.                            | 03-B31-124   | 3.44  |  |  |  |  |  |
| UU    | LEMASTERS HARLEY J. & REBECCA K. (SURV)        | 03-B31-123   | 2.00  |  |  |  |  |  |
| W     | COOPER KYLE T. & KATLIN R.                     | 03-B31-122   |       |  |  |  |  |  |
| WW    | THOMAS BETTY A                                 | 03-B31-85    | 0.94  |  |  |  |  |  |
| XX    | THOMAS ROBERT LEE SR. & LINDA SUE              | 03-B31-109   | 1.40  |  |  |  |  |  |
| YY    | BLAKE LONNIE V.                                | 03-B31-90    | 5.00  |  |  |  |  |  |
| ZZ    | BLAKE LONNIE                                   | 03-B31-89    | 29.15 |  |  |  |  |  |
| AAA   | HUGGINS PERCY E. & DOROTHY I.                  | 03-B31-88    | 2.00  |  |  |  |  |  |
| BBB   | LONG JAMES J. & GERALDINE                      | 03-B31-87    | 2.30  |  |  |  |  |  |
| CCC   | HILDERBRAND ROBERT D. & CAROLYN (SURV)         | 03-B31-86    | 6.07  |  |  |  |  |  |
| DDD   | GRIZZLE HEYWARD H. & DORA G.                   | 03-B36-17    | 0.45  |  |  |  |  |  |
| EEE   | KLOVANISH JOHN JR.; DRAKE RUNDA; BUHL DARLENE  | 03-B36-18    | 0.48  |  |  |  |  |  |
| FFF   | MCLAUGHLIN KENNETH J. SR & KIMBERLY A. (SURV)  | 03-B36-19    | 0.37  |  |  |  |  |  |
| GGG   | LEMASTERS HARLEY J.                            | 03-B36-147   | 4.00  |  |  |  |  |  |
| HHH   | ASHBROOK HARRY A.                              | 03-B36-67    | 0.60  |  |  |  |  |  |
| III   | NORTHERN PANHANDLE BOWMEN CLUB                 | 03-B36-70    | 11.47 |  |  |  |  |  |
| JJJ   | ELLIOTT HAROLD EARL                            | 03-B36-57    | 10.48 |  |  |  |  |  |
| KKK   | MILLER JOSEPH R.                               | 03-B36-48    | 2.65  |  |  |  |  |  |
| LLL   | WALNOHA CAROL                                  | 03-B36-47    | 7.26  |  |  |  |  |  |
| MMM   | CIUMMO TARQUINIO; EMMA M; ANTONIO (SURV)       | 03-B36-156   | 33.53 |  |  |  |  |  |
| NNN   | LOUGHERY VICKIE C. & SHEENA R.                 | 03-B37-41    | 41.00 |  |  |  |  |  |
| 000   | LEWIS GEORGE M. & JUDY A. (SURV)               | 03-B37-41.1  | 5.56  |  |  |  |  |  |
| PPP   | HUFF JOHN JOSEPH & CHRISTINE C.                | 03-B37-116   | 1.08  |  |  |  |  |  |
| QQQ   | NICHOLSON DANIEL A.                            | 03-B37-117   | 1.10  |  |  |  |  |  |
| RRR   | GRIZZEL MARK A. (LE-EUGENE & MARGARET GRIZZEL) | 03-B37-113   | 1.25  |  |  |  |  |  |
| SSS   | FREDERICK & JULIE DAVIS                        | 03-B37-119   | 23.62 |  |  |  |  |  |
| TTT   | MATTHEWS LORI                                  | 03-B37-119.2 | 2.434 |  |  |  |  |  |
| UUU   | FREDERICK & JULIE DAVIS                        | 03-B37-119   | 23.62 |  |  |  |  |  |
| W     | HOPKINS DALE V.                                | 03-B36-124   | 34.11 |  |  |  |  |  |
| WWW   | CHAPEL HILL CHURCH                             | 03-B36-131   | 1.10  |  |  |  |  |  |
| XXX   | RICKEY E. FIBER                                | 03-B36-132   | 8.46  |  |  |  |  |  |
| YYY   | ADAMS MARK A. & MELODY J.                      | 03-B36-142   | 6.21  |  |  |  |  |  |