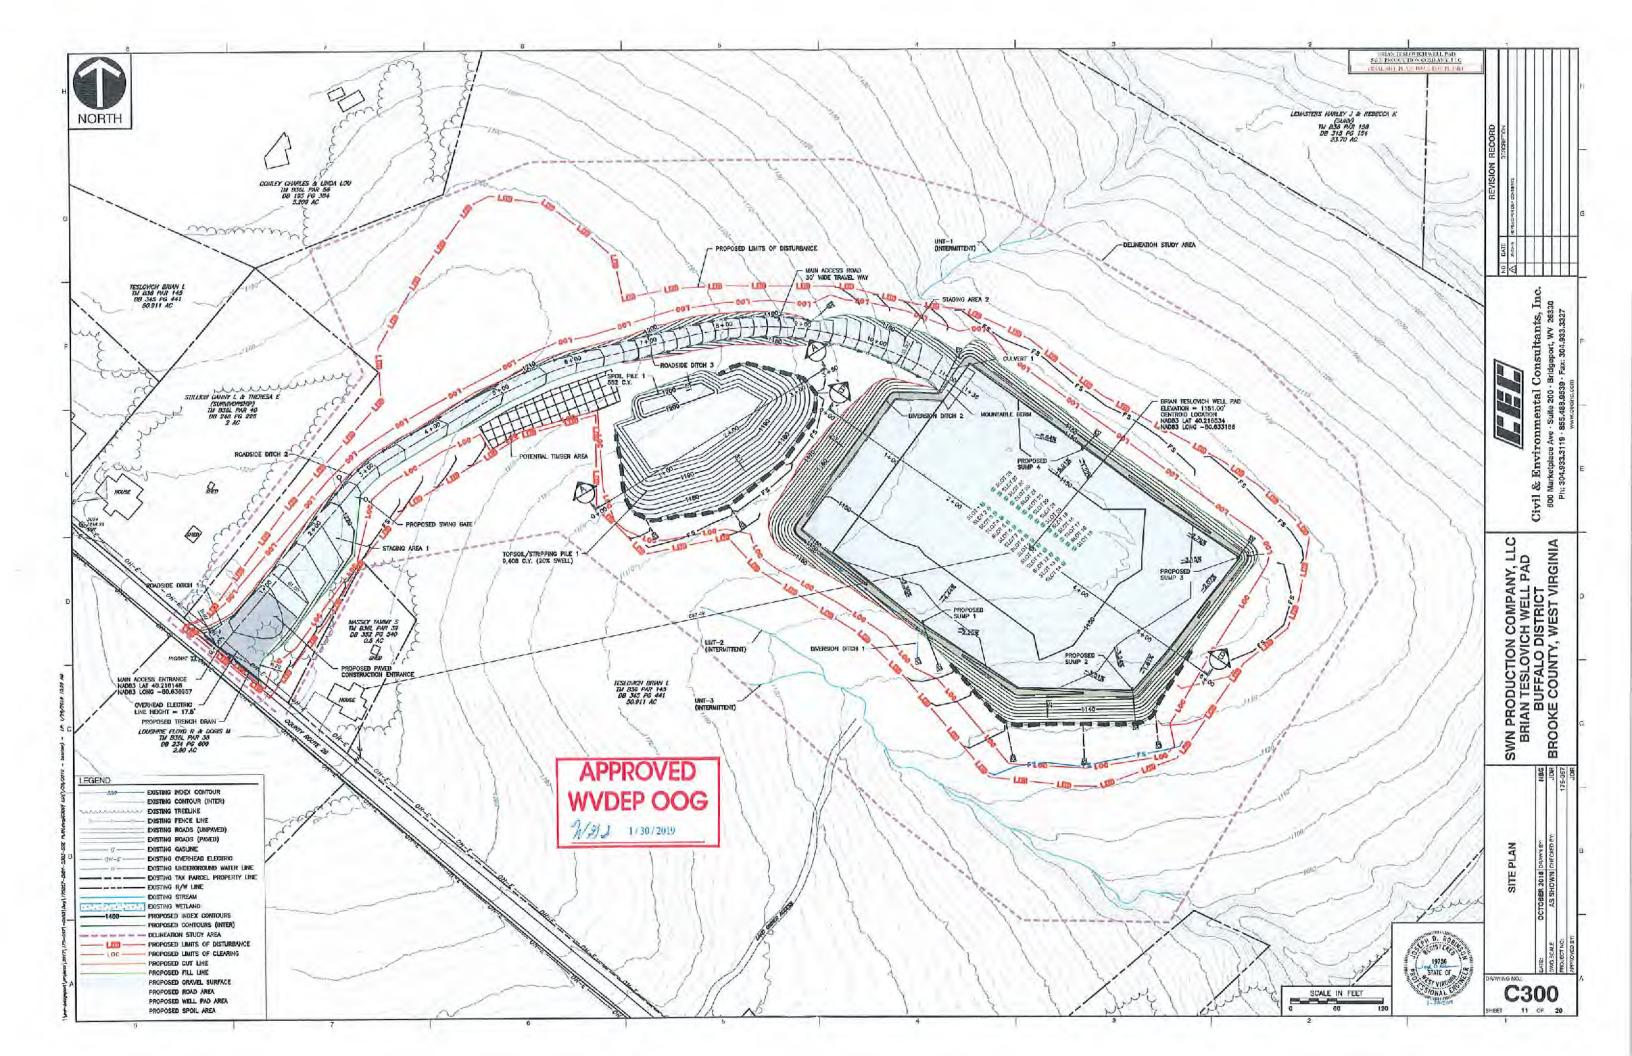

- 21) Total Area to be disturbed, including roads, stockpile area, pits, etc., (acres): 11.42
- 22) Area to be disturbed for well pad only, less access road (acres): 6.17
- 23) Describe centralizer placement for each casing string: