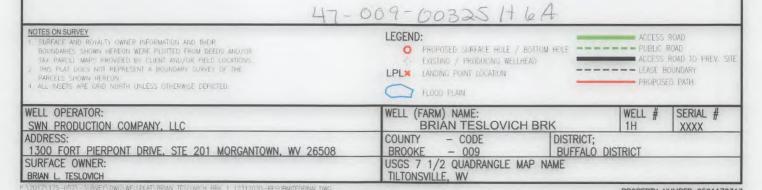

Monday, January 11, 2021 WELL WORK PERMIT Horizontal 6A / New Drill

SWN PRODUCTION COMPANY, LLC POST OFFICE BOX 12359

SPRING, TX 773914954

Re: Permit approval for BRIAN TESLOVICH BRK 1H 47-009-00325-00-00

Operator's Well Number: BRIAN TESLOVICH BRK 1H

Farm Name: BRIAN L. TESLOVICH U.S. WELL NUMBER: 47-009-00325-00-00

Horizontal 6A New Drill
Date Issued: 1/11/2021

API Number: 47-009-00325

# STATE OF WEST VIRGINIA DEPARTMENT OF ENVIRONMENTAL PROTECTION, OFFICE OF OIL AND GAS WELL WORK PERMIT APPLICATION

| 1) Well Operator:                                            | SWN Produc       | tion Co., LLC   | 494512924           | 009- Brooke         | 3-Buffalo 641-Tiltonsville                             |
|--------------------------------------------------------------|------------------|-----------------|---------------------|---------------------|--------------------------------------------------------|
| at some of the same                                          |                  |                 | Operator ID         | County              | District Quadrangle                                    |
| 2) Operator's Wel                                            | Number: Brian    | Teslovich BF    | RK 1H Well P        | ad Name: Brian      | Teslovich BRK                                          |
| 3) Farm Name/Sur                                             | rface Owner: B   | rian L. Teslovi | ch Public Ro        | oad Access: McC     | ord Hill Road                                          |
| 4) Elevation, curre                                          | ent ground: 1    | 149' E          | levation, proposed  | d post-construction | on: 1151'                                              |
| 5) Well Type (a<br>O                                         | ) Gas x          | ()il            | Un                  | derground Storag    | e                                                      |
| (b                                                           | )If Gas Shall    | ow x            | Deep                |                     |                                                        |
|                                                              |                  | ontal X         |                     | C                   | DC 10.12.50                                            |
| 6) Existing Pad: Y                                           |                  |                 |                     | _                   | 10.15.20                                               |
| <ol> <li>Proposed Targe<br/>Target Formation- Mar</li> </ol> |                  |                 |                     | and Expected Pr     | essure(s):<br>hickness- 51', Associated Pressure- 3786 |
| 8) Proposed Total                                            | Vertical Depth   | 5808'           |                     |                     |                                                        |
| 9) Formation at To                                           |                  |                 | S                   |                     |                                                        |
| 10) Proposed Tota                                            | I Measured Dep   | th: 22940'      |                     |                     |                                                        |
| 11) Proposed Hori                                            | zontal Leg Leng  | gth: 15007.88   | 3'                  |                     |                                                        |
| 12) Approximate I                                            |                  |                 | 115'                |                     |                                                        |
| 13) Method to Det                                            | ermine Fresh W   | ater Depths:    | Nearby spring       |                     |                                                        |
| 14) Approximate S                                            | Saltwater Depth  | s: 405'- Salini | ty Profile          |                     |                                                        |
| 15) Approximate (                                            | Coal Seam Dept   | hs: 266°        |                     |                     |                                                        |
| 16) Approximate I                                            | Depth to Possibl | e Void (coal m  | ine, karst, other): | Possible Void 2     | 266'                                                   |
| 17) Does Proposed<br>directly overlying                      |                  |                 |                     | No                  | x                                                      |
| (a) If Yes, provid                                           | le Mine Info:    | Name: Wind      | dsor Coal Compa     | any/CONSOL          | RECEIVED                                               |
|                                                              |                  | -               | e ( '               |                     | Office of OH and Gas                                   |
|                                                              |                  | Seam:           |                     |                     | OCT 3 0 2020                                           |
|                                                              |                  | Owner Co        | onsol Win           | dsor Coal           | WV Department o                                        |