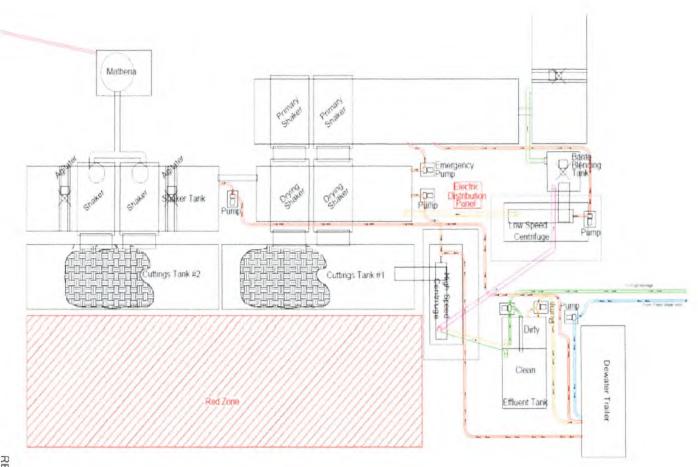

20) Describe fracturing/stimulating methods in detail, including anticipated max pressure and max rate:

Well will be perforated within the target formation and stimulated with a slurry of water, sand, and chemical additives at a high rate. This will be performed in stages with the plug and perf method along the wellbore until the entire lateral has been stimulated within the target formation. All stage plugs are then drilled out and the well is flowed back to surface. In some instances, additional toe prep may be performed by pumping additional water in the toe of the well prior to perforating and pumping Stage 1 to ensure that the toe guns/toe sleeves are fully open prior to pumping stage 1. The well is produced through surface facilities consisting of high pressure production unites, horizontal separation units, water and oil storage tanks. Max press and anticipated max rate- 9000 lbs @ 100 barrels a minute.