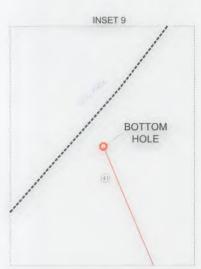

#### **Proposed Drilling Program** Southwestern Energy Company **BRIAN TESLOVICH BRK 1** Re-entry Rig: TBD Well: Prospect: PANHANDLE Field: PANHANDLE FIELD WET WV BROOKE State: County: 40.2167 Latitude -80.6334 Longitude SHL: 40.2468 Latitude -80.6507 Longitude BHL: 1,149 ft MSL KB Elev: 1.175 ft MSL KB: 26 ft AGL GL Elev: Coal Void at 266' TVD 0'to 360' Air / Mist PROD TOC Lead @ 1,629 ' MD PROD TOC Tail @ 5,100 ' MD 10-15.70 360' to 1,629' Air / Mist TUBULAR DETAIL Size (in) Weight Grade From To 0 1 100 1,629 'to 5,921' Conductor: 20 94.0# H-40 13.375 H-40 0' 340' 12.0 - 12.5 Surf./Coal: 48.0 # Intermediate: 9.625 36.0# J-55 1,609 Production: 5.5 HCP-110 0' 22,940 20.0# CEMENT DETAIL Sacks Class Density 151 19.3 Conductor 341 Surface A 15.6 Intermediate 630 15.6 Production Lead 776 15.6 A **Production Tail** 3973 15.6 12.0 - 12.5 TD at 5,921' Freshwater Depth - 115 'TVD KOP at 5,921 'MD 5,921 'to 6,482 ' Coal Void Depth - 266 'TVD 12.0 - 12.5 ppg Saltwater Depth - 405 'TVD TVD - 5,808 ' TMD - 22,940 1 TD at 22,940 ' MD 5,630 'TVD 5,808 ' Target Center ECEIVED . Onondaga 5,646 'TVD Office of Oil and Gas, 940 ' EOB at 5,808 'TVD SHL Onondaga 5,788 'TVD OCT 3 12:9723.5 ppg Created by: Matt Weems on 08/31/2020