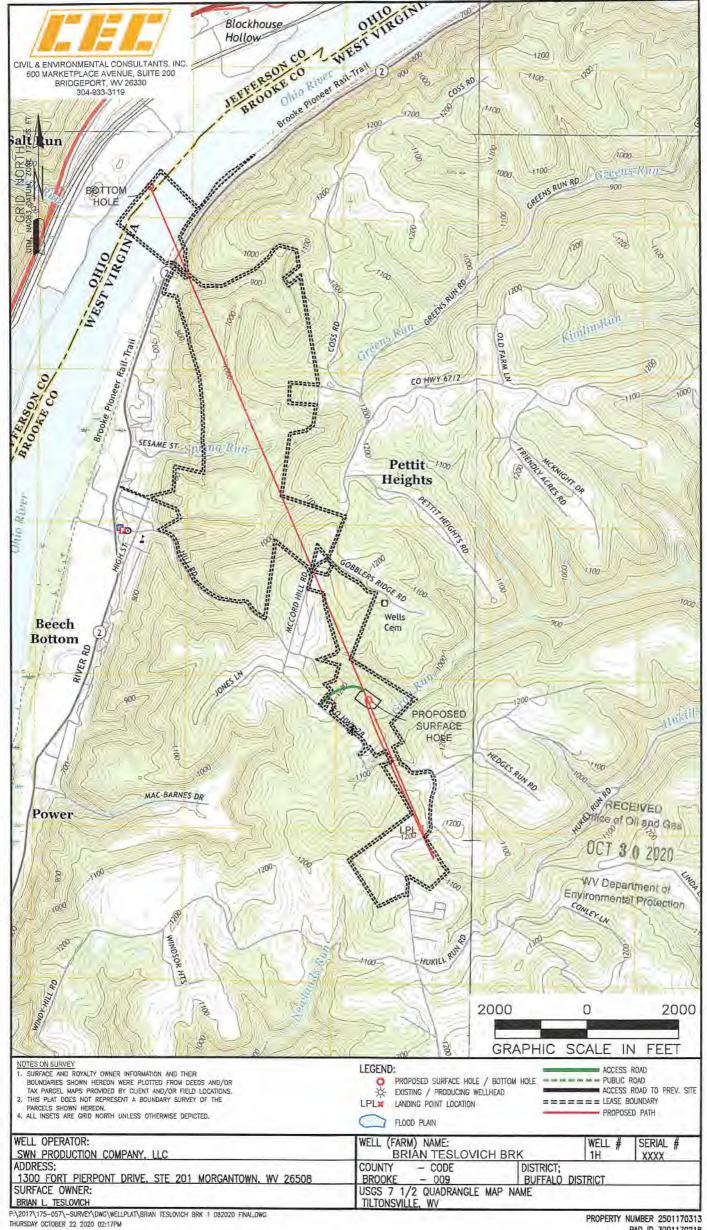

RE: Proposed New Well: Brian Teslovich BRK 1H

Dear Ms. Adkins

SWN has reviewed the area of the above mentioned well and discovered no shallow wells within 500' of the lateral. This well is situated on the Teslovich's property, in Buffalo District, Brooke County, West Virginia.