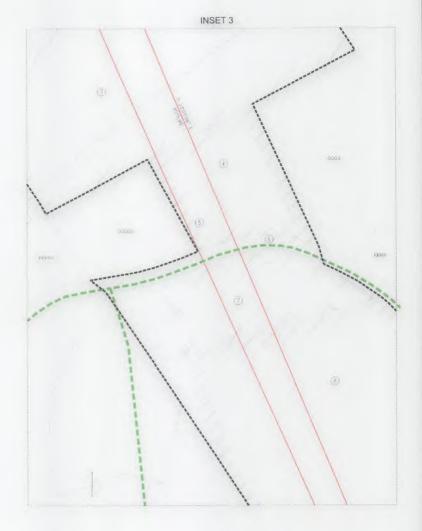

# STATE OF WEST VIRGINIA DEPARTMENT OF ENVIRONMENTAL PROTECTION, OFFICE OF OIL AND GAS WELL WORK PERMIT APPLICATION

| 1) Well Operator:                                            | SWN Produc       | tion Co., LLC   | 494512924           | 009- Brooke         | 3-Buffalo 641-Tiltonsville                             |
|--------------------------------------------------------------|------------------|-----------------|---------------------|---------------------|--------------------------------------------------------|
| at some of the same                                          |                  |                 | Operator ID         | County              | District Quadrangle                                    |
| 2) Operator's Wel                                            | Number: Brian    | Teslovich BF    | RK 1H Well P        | ad Name: Brian      | Teslovich BRK                                          |
| 3) Farm Name/Sur                                             | rface Owner: B   | rian L. Teslovi | ch Public Ro        | oad Access: McC     | ord Hill Road                                          |
| 4) Elevation, curre                                          | ent ground: 1    | 149' E          | levation, proposed  | d post-construction | on: 1151'                                              |
| 5) Well Type (a<br>O                                         | ) Gas x          | ()il            | Un                  | derground Storag    | e                                                      |
| (b                                                           | )If Gas Shall    | ow x            | Deep                |                     |                                                        |
|                                                              |                  | ontal X         |                     | C                   | DC 10.12.50                                            |
| 6) Existing Pad: Y                                           |                  |                 |                     | _                   | 10.15.20                                               |
| <ol> <li>Proposed Targe<br/>Target Formation- Mar</li> </ol> |                  |                 |                     | and Expected Pr     | essure(s):<br>hickness- 51', Associated Pressure- 3786 |
| 8) Proposed Total                                            | Vertical Depth   | 5808'           |                     |                     |                                                        |
| 9) Formation at To                                           |                  |                 | S                   |                     |                                                        |
| 10) Proposed Tota                                            | I Measured Dep   | th: 22940'      |                     |                     |                                                        |
| 11) Proposed Hori                                            | zontal Leg Leng  | gth: 15007.88   | 3'                  |                     |                                                        |
| 12) Approximate I                                            |                  |                 | 115'                |                     |                                                        |
| 13) Method to Det                                            | ermine Fresh W   | ater Depths:    | Nearby spring       |                     |                                                        |
| 14) Approximate S                                            | Saltwater Depth  | s: 405'- Salini | ty Profile          |                     |                                                        |
| 15) Approximate (                                            | Coal Seam Dept   | hs: 266°        |                     |                     |                                                        |
| 16) Approximate I                                            | Depth to Possibl | e Void (coal m  | ine, karst, other): | Possible Void 2     | 266'                                                   |
| 17) Does Proposed<br>directly overlying                      |                  |                 |                     | No                  | x                                                      |
| (a) If Yes, provid                                           | le Mine Info:    | Name: Wind      | dsor Coal Compa     | any/CONSOL          | RECEIVED                                               |
|                                                              |                  | -               | e ( '               |                     | Office of OH and Gas                                   |
|                                                              |                  | Seam:           |                     |                     | OCT 3 0 2020                                           |
|                                                              |                  | Owner Co        | onsol Win           | dsor Coal           | WV Department o                                        |