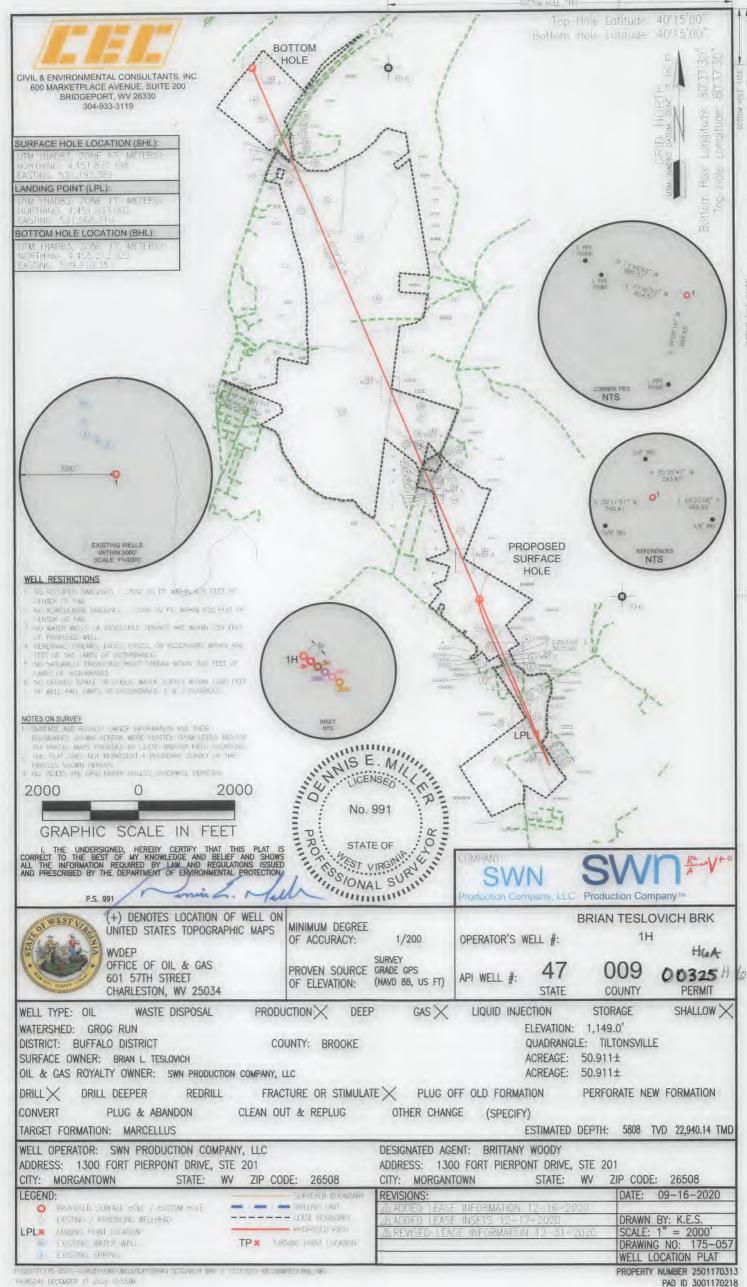

# STATE OF WEST VIRGINIA DEPARTMENT OF ENVIRONMENTAL PROTECTION, OFFICE OF OIL AND GAS WELL WORK PERMIT APPLICATION

| 1) Well Operator:                                            | SWN Produc       | tion Co., LLC   | 494512924           | 009- Brooke         | 3-Buffalo 641-Tiltonsville                             |
|--------------------------------------------------------------|------------------|-----------------|---------------------|---------------------|--------------------------------------------------------|
| at some of the same                                          |                  |                 | Operator ID         | County              | District Quadrangle                                    |
| 2) Operator's Wel                                            | Number: Brian    | Teslovich BF    | RK 1H Well P        | ad Name: Brian      | Teslovich BRK                                          |
| 3) Farm Name/Sur                                             | rface Owner: B   | rian L. Teslovi | ch Public Ro        | oad Access: McC     | ord Hill Road                                          |
| 4) Elevation, curre                                          | ent ground: 1    | 149' E          | levation, proposed  | d post-construction | on: 1151'                                              |
| 5) Well Type (a<br>O                                         | ) Gas x          | ()il            | Un                  | derground Storag    | e                                                      |
| (b                                                           | )If Gas Shall    | ow x            | Deep                |                     |                                                        |
|                                                              |                  | ontal X         |                     | C                   | DC 10.12.50                                            |
| 6) Existing Pad: Y                                           |                  |                 |                     | _                   | 10.15.20                                               |
| <ol> <li>Proposed Targe<br/>Target Formation- Mar</li> </ol> |                  |                 |                     | and Expected Pr     | essure(s):<br>hickness- 51', Associated Pressure- 3786 |
| 8) Proposed Total                                            | Vertical Depth   | 5808'           |                     |                     |                                                        |
| 9) Formation at To                                           |                  |                 | S                   |                     |                                                        |
| 10) Proposed Tota                                            | I Measured Dep   | th: 22940'      |                     |                     |                                                        |
| 11) Proposed Hori                                            | zontal Leg Leng  | gth: 15007.88   | 3'                  |                     |                                                        |
| 12) Approximate I                                            |                  |                 | 115'                |                     |                                                        |
| 13) Method to Det                                            | ermine Fresh W   | ater Depths:    | Nearby spring       |                     |                                                        |
| 14) Approximate S                                            | Saltwater Depth  | s: 405'- Salini | ty Profile          |                     |                                                        |
| 15) Approximate (                                            | Coal Seam Dept   | hs: 266°        |                     |                     |                                                        |
| 16) Approximate I                                            | Depth to Possibl | e Void (coal m  | ine, karst, other): | Possible Void 2     | 266'                                                   |
| 17) Does Proposed<br>directly overlying                      |                  |                 |                     | No                  | x                                                      |
| (a) If Yes, provid                                           | le Mine Info:    | Name: Wind      | dsor Coal Compa     | any/CONSOL          | RECEIVED                                               |
|                                                              |                  | -               | e ( '               |                     | Office of OH and Gas                                   |
|                                                              |                  | Seam:           |                     |                     | OCT 3 0 2020                                           |
|                                                              |                  | Owner Co        | onsol Win           | dsor Coal           | WV Department o                                        |

#### **Proposed Drilling Program** Southwestern Energy Company **BRIAN TESLOVICH BRK 1** Re-entry Rig: TBD Well: Prospect: PANHANDLE Field: PANHANDLE FIELD WET WV BROOKE State: County: 40.2167 Latitude -80.6334 Longitude SHL: 40.2468 Latitude -80.6507 Longitude BHL: 1,149 ft MSL KB Elev: 1.175 ft MSL KB: 26 ft AGL GL Elev: Coal Void at 266' TVD 0'to 360' Air / Mist PROD TOC Lead @ 1,629 ' MD PROD TOC Tail @ 5,100 ' MD 10-15.70 360' to 1,629' Air / Mist TUBULAR DETAIL Size (in) Weight Grade From To 0 1 100 1,629 'to 5,921' Conductor: 20 94.0# H-40 13.375 H-40 0' 340' 12.0 - 12.5 Surf./Coal: 48.0 # Intermediate: 9.625 36.0# J-55 1,609 Production: 5.5 HCP-110 0' 22,940 20.0# CEMENT DETAIL Sacks Class Density 151 19.3 Conductor 341 Surface A 15.6 Intermediate 630 15.6 Production Lead 776 15.6 A **Production Tail** 3973 15.6 12.0 - 12.5 TD at 5,921' Freshwater Depth - 115 'TVD KOP at 5,921 'MD 5,921 'to 6,482 ' Coal Void Depth - 266 'TVD 12.0 - 12.5 ppg Saltwater Depth - 405 'TVD TVD - 5,808 ' TMD - 22,940 1 TD at 22,940 ' MD 5,630 'TVD 5,808 ' Target Center ECEIVED . Onondaga 5,646 'TVD Office of Oil and Gas, 940 ' EOB at 5,808 'TVD SHL Onondaga 5,788 'TVD OCT 3 12:9723.5 ppg Created by: Matt Weems on 08/31/2020