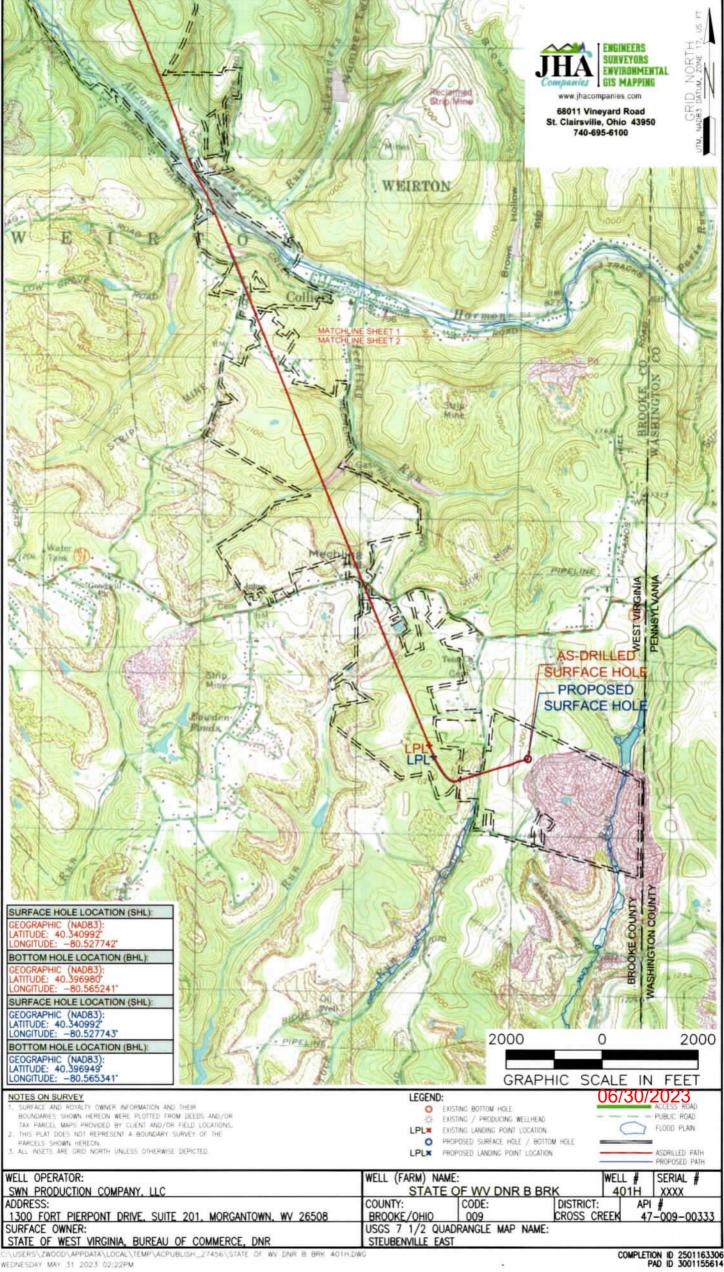

### STATE OF WEST VIRGINIA DEPARTMENT OF ENVIRONMENTAL PROTECTION, OFFICE OF OIL AND GAS WELL WORK PERMIT APPLICATION

| 2) Operator's Well Number: State of WV DNR B BRK 401H Well Pad Name: State of WV DNR B BRK 3) Farm Name/Surface Owner: State of WV, Bureau of Commerce, DNR Public Road Access: Tent Church Road 4) Elevation, current ground: 1201' Elevation, proposed post-construction: 1201' 5) Well Type (a) Gas XOil Underground Storage                                                                                                                                                                                                                                                                                                                                                                                                                                                                                                                                                                                                                                                                                                                                                                                                                                                                                                                                                                                                                                                                                                                                                                                                                                                                                                                                                                                                                                                                                                                                                                                                                                                                                                                                                                                                | 1) Well Operato                      | or: SWN Pro                           | oduction Co                           | o., LLC                | 49451292       |           |                                 |             | oss 620-Steubenville                     |
|--------------------------------------------------------------------------------------------------------------------------------------------------------------------------------------------------------------------------------------------------------------------------------------------------------------------------------------------------------------------------------------------------------------------------------------------------------------------------------------------------------------------------------------------------------------------------------------------------------------------------------------------------------------------------------------------------------------------------------------------------------------------------------------------------------------------------------------------------------------------------------------------------------------------------------------------------------------------------------------------------------------------------------------------------------------------------------------------------------------------------------------------------------------------------------------------------------------------------------------------------------------------------------------------------------------------------------------------------------------------------------------------------------------------------------------------------------------------------------------------------------------------------------------------------------------------------------------------------------------------------------------------------------------------------------------------------------------------------------------------------------------------------------------------------------------------------------------------------------------------------------------------------------------------------------------------------------------------------------------------------------------------------------------------------------------------------------------------------------------------------------|--------------------------------------|---------------------------------------|---------------------------------------|------------------------|----------------|-----------|---------------------------------|-------------|------------------------------------------|
| 3) Farm Name/Surface Owner: State of WV, Bureau of Commerce, DNR Public Road Access: Tent Church Road 4) Elevation, current ground: 1201' Elevation, proposed post-construction: 1201' 5) Well Type (a) Gas x Oil Underground Storage Other (b)If Gas Shallow X Deep Horizontal X 6) Existing Pad: Yes or No Yes 7) Proposed Target Formation(s), Depth(s), Anticipated Thickness and Expected Pressure(s): Target Formation-Marcellus, Up-Dip well to the South, Target Top TVD- 5603', Anticipated Thickness-65', Associated Pressure- 3687 8) Proposed Total Vertical Depth: 5664' 9) Formation at Total Vertical Depth: 28466' 11) Proposed Horizontal Leg Length: 21829.34' 12) Approximate Fresh Water Strata Depths: 543' 13) Method to Determine Fresh Water Depths: 543' 14) Approximate Coal Seam Depths: 135' 16) Approximate Depth to Possible Void (coal mine, karst, other): None that we are aware of. 17) Does Proposed well location contain coal seams directly overlying or adjacent to an active mine? Yes No X (a) If Yes, provide Mine Info: Name: Depth: Office Of Oil and Cas Seam: UNN 0 & 2023 Owner: Commerce Or Seam Commerce Depted Directore Commerce Directore Commerce Comme |                                      |                                       |                                       |                        | Operator       | ID        | County                          | Distri      | ct Quadrangle                            |
| 4) Elevation, current ground:       1201'       Elevation, proposed post-construction:       1201'         5) Well Type       (a) Gas       x       Oil                                                                                                                                                                                                                                                                                                                                                                                                                                                                                                                                                                                                                                                                                                                                                                                                                                                                                                                                                                                                                                                                                                                                                                                                                                                                                                                                                                                                                                                                                                                                                                                                                                                                                                                                                                                                                                                                                                                                                                        | 2) Operator's W                      | ell Number:                           | State of WV [                         | ONR B B                | RK 401H W      | ell Pad   | Name: Sta                       | ate of WV   | DNR B BRK                                |
| 5) Well Type       (a) Gas       x       Oil       Underground Storage         Other                                                                                                                                                                                                                                                                                                                                                                                                                                                                                                                                                                                                                                                                                                                                                                                                                                                                                                                                                                                                                                                                                                                                                                                                                                                                                                                                                                                                                                                                                                                                                                                                                                                                                                                                                                                                                                                                                                                                                                                                                                           | 3) Farm Name/S                       | Surface Owne                          | Cr:State of WV, Building              | reau of Comm           | erce, DNR Publ | ic Roa    | d Access: 1                     | Fent Churc  | ch Road                                  |
| Other                                                                                                                                                                                                                                                                                                                                                                                                                                                                                                                                                                                                                                                                                                                                                                                                                                                                                                                                                                                                                                                                                                                                                                                                                                                                                                                                                                                                                                                                                                                                                                                                                                                                                                                                                                                                                                                                                                                                                                                                                                                                                                                          | 4) Elevation, cu                     | rrent ground:                         | 1201'                                 | E                      | levation, pro  | posed j   | post-constru                    | uction: 12  | 01'                                      |
| (b)If Gas       Shallow       X       Deep         Horizontal       X                                                                                                                                                                                                                                                                                                                                                                                                                                                                                                                                                                                                                                                                                                                                                                                                                                                                                                                                                                                                                                                                                                                                                                                                                                                                                                                                                                                                                                                                                                                                                                                                                                                                                                                                                                                                                                                                                                                                                                                                                                                          | 5) Well Type                         | (a) Gas X                             |                                       | Oil                    |                | Unde      | erground Sto                    | orage       |                                          |
| Horizontal       x         6) Existing Pad: Yes or No       Yes         7) Proposed Target Formation(s), Depth(s), Anticipated Thickness and Expected Pressure(s):         Target Formation-Marcellus, Up-Dip well to the South, Target Top TVD- 5606', Target Base TVD- 5673', Anticipated Thickness- 65', Associated Pressure- 3667         8) Proposed Total Vertical Depth:       5664'         9) Formation at Total Vertical Depth:       28466'         10) Proposed Total Measured Depth:       28466'         11) Proposed Horizontal Leg Length:       21829.34'         12) Approximate Fresh Water Strata Depths:       543'         13) Method to Determine Fresh Water Depths:       Salinity Calculations- nearby well (47-009-00247)         14) Approximate Coal Seam Depths:       135'         16) Approximate Coal Seam Depths:       135'         16) Approximate Depth to Possible Void (coal mine, karst, other):       None that we are aware of.         17) Does Proposed well location contain coal seams       MarcellveD         directly overlying or adjacent to an active mine?       Yes       No         (a) If Yes, provide Mine Info:       Name:                                                                                                                                                                                                                                                                                                                                                                                                                                                                                                                                                                                                                                                                                                                                                                                                                                                                                                                                          |                                      | Other                                 |                                       |                        |                |           |                                 |             |                                          |
| 6) Existing Pad: Yes or No       Yes         7) Proposed Target Formation(s), Depth(s), Anticipated Thickness and Expected Pressure(s):         Target Formation-Marcellus, Up-Dip well to the South, Target Top TVD- 5608', Target Base TVD- 5673', Anticipated Thickness- 65', Associated Pressure- 3687         8) Proposed Total Vertical Depth:       5664'         9) Formation at Total Vertical Depth:       Marcellus         10) Proposed Total Measured Depth:       28466'         11) Proposed Horizontal Leg Length:       21829.34'         12) Approximate Fresh Water Strata Depths:       543'         13) Method to Determine Fresh Water Depths:       Salinity Calculations- nearby well (47-009-00247)         14) Approximate Coal Seam Depths:       691' Nearby well         15) Approximate Depth to Possible Void (coal mine, karst, other):       None that we are aware of.         17) Does Proposed well location contain coal seams directly overlying or adjacent to an active mine?       Yes       No         (a) If Yes, provide Mine Info:       Name:                                                                                                                                                                                                                                                                                                                                                                                                                                                                                                                                                                                                                                                                                                                                                                                                                                                                                                                                                                                                                                    |                                      | (b)If Gas                             | Shallow                               | х                      | De             | ep        |                                 |             |                                          |
| 7) Proposed Target Formation(s), Depth(s), Anticipated Thickness and Expected Pressure(s):         Target Formation-Marcellus, Up-Dip well to the South, Target Top TVD- 5608', Target Base TVD- 5673', Anticipated Thickness- 65', Associated Pressure- 3687         8) Proposed Total Vertical Depth:       5664'         9) Formation at Total Vertical Depth:       Marcellus         10) Proposed Total Measured Depth:       28466'         11) Proposed Horizontal Leg Length:       21829.34'         12) Approximate Fresh Water Strata Depths:       543'         13) Method to Determine Fresh Water Depths:       Salinity Calculations- nearby well (47-009-00247)         14) Approximate Coal Seam Depths:       691' Nearby well         15) Approximate Depth to Possible Void (coal mine, karst, other):       None that we are aware of.         17) Does Proposed well location contain coal seams directly overlying or adjacent to an active mine?       Yes       No         (a) If Yes, provide Mine Info:       Name:       RECEIVED Office Of Oil and Gas       Seam:       UN 0.8 2023         Owner:       UN 0.8 2023       Owner:       UN 0.8 2023       Owner:       Controctool of the partment of the part                                                                                                                                                                                                                                                                                                                                                                                                                                                                                                                                   |                                      | J                                     | Horizontal                            | х                      |                |           |                                 |             |                                          |
| Target Formation- Marcellus, Up-Dip well to the South, Target Top TVD- 5608', Target Base TVD- 5673', Anticipated Thickness- 65', Associated Pressure- 3887         8) Proposed Total Vertical Depth:       5664'         9) Formation at Total Vertical Depth:       Marcellus         10) Proposed Total Measured Depth:       28466'         11) Proposed Horizontal Leg Length:       21829.34'         12) Approximate Fresh Water Strata Depths:       543'         13) Method to Determine Fresh Water Depths:       Salinity Calculations- nearby well (47-009-00247)         14) Approximate Coal Seam Depths:       691' Nearby well         15) Approximate Depth to Possible Void (coal mine, karst, other):       None that we are aware of.         17) Does Proposed well location contain coal seams directly overlying or adjacent to an active mine?       Yes No X         (a) If Yes, provide Mine Info:       Name:                                                                                                                                                                                                                                                                                                                                                                                                                                                                                                                                                                                                                                                                                                                                                                                                                                                                                                                                                                                                                                                                                                                                                                                       | 6) Existing Pad                      | : Yes or No                           | Yes                                   |                        |                |           |                                 |             |                                          |
| 9) Formation at Total Vertical Depth:       Marcellus         10) Proposed Total Measured Depth:       28466'         11) Proposed Horizontal Leg Length:       21829.34'         12) Approximate Fresh Water Strata Depths:       543'         13) Method to Determine Fresh Water Depths:       Salinity Calculations- nearby well (47-009-00247)         14) Approximate Saltwater Depths:       691' Nearby well         15) Approximate Coal Seam Depths:       135'         16) Approximate Depth to Possible Void (coal mine, karst, other):       None that we are aware of.         17) Does Proposed well location contain coal seams directly overlying or adjacent to an active mine?       Yes       No         (a) If Yes, provide Mine Info:       Name:                                                                                                                                                                                                                                                                                                                                                                                                                                                                                                                                                                                                                                                                                                                                                                                                                                                                                                                                                                                                                                                                                                                                                                                                                                                                                                                                                        | 7) Proposed Tan<br>Target Formation- | rget Formation<br>Marcellus, Up-Dip v | n(s), Depth(s<br>well to the South, T | s), Antic<br>arget Top | ipated Thick   | t Base TV | nd Expected<br>D- 5673', Antici | d Pressure( | s):<br>s- 65', Associated Pressure- 3687 |
| 10) Proposed Total Measured Depth:       28466'         11) Proposed Horizontal Leg Length:       21829.34'         12) Approximate Fresh Water Strata Depths:       543'         13) Method to Determine Fresh Water Depths:       Salinity Calculations- nearby well (47-009-00247)         14) Approximate Saltwater Depths:       691' Nearby well         15) Approximate Coal Seam Depths:       135'         16) Approximate Depth to Possible Void (coal mine, karst, other):       None that we are aware of.         17) Does Proposed well location contain coal seams directly overlying or adjacent to an active mine?       Yes       No         (a) If Yes, provide Mine Info:       Name:                                                                                                                                                                                                                                                                                                                                                                                                                                                                                                                                                                                                                                                                                                                                                                                                                                                                                                                                                                                                                                                                                                                                                                                                                                                                                                                                                                                                                      | 8) Proposed Tot                      | tal Vertical D                        | epth: 5664                            | Č.                     |                |           |                                 |             |                                          |
| 11) Proposed Four Intensation Deptinit       21829.34'         12) Approximate Fresh Water Strata Depths:       543'         13) Method to Determine Fresh Water Depths:       Salinity Calculations- nearby well (47-009-00247)         14) Approximate Saltwater Depths:       691' Nearby well         15) Approximate Coal Seam Depths:       135'         16) Approximate Depth to Possible Void (coal mine, karst, other):       None that we are aware of.         17) Does Proposed well location contain coal seams directly overlying or adjacent to an active mine?       Yes       No         (a) If Yes, provide Mine Info:       Name:                                                                                                                                                                                                                                                                                                                                                                                                                                                                                                                                                                                                                                                                                                                                                                                                                                                                                                                                                                                                                                                                                                                                                                                                                                                                                                                                                                                                                                                                           | 9) Formation at                      | Total Vertica                         | al Depth: M                           | arcellus               | 5              |           |                                 |             |                                          |
| 12) Approximate Fresh Water Strata Depths:       543'         13) Method to Determine Fresh Water Depths:       Salinity Calculations- nearby well (47-009-00247)         14) Approximate Saltwater Depths:       691' Nearby well         15) Approximate Coal Seam Depths:       135'         16) Approximate Depth to Possible Void (coal mine, karst, other):       None that we are aware of.         17) Does Proposed well location contain coal seams directly overlying or adjacent to an active mine?       Yes       No         (a) If Yes, provide Mine Info:       Name:                                                                                                                                                                                                                                                                                                                                                                                                                                                                                                                                                                                                                                                                                                                                                                                                                                                                                                                                                                                                                                                                                                                                                                                                                                                                                                                                                                                                                                                                                                                                          | 10) Proposed To                      | otal Measured                         | Depth: 28                             | 3466'                  |                |           |                                 |             |                                          |
| 12) Approximate Fresh Water Depths:       Salinity Calculations- nearby well (47-009-00247)         13) Method to Determine Fresh Water Depths:       691' Nearby well         14) Approximate Saltwater Depths:       691' Nearby well         15) Approximate Coal Seam Depths:       135'         16) Approximate Depth to Possible Void (coal mine, karst, other):       None that we are aware of.         17) Does Proposed well location contain coal seams directly overlying or adjacent to an active mine?       Yes         (a) If Yes, provide Mine Info:       Name:         Depth:       Office Of Oil and Gas         Seam:       JUN 0 & 2023         Owner:       Wy Department of                                                                                                                                                                                                                                                                                                                                                                                                                                                                                                                                                                                                                                                                                                                                                                                                                                                                                                                                                                                                                                                                                                                                                                                                                                                                                                                                                                                                                            | 11) Proposed H                       | orizontal Leg                         | Length: 2                             | 1829.34                | ľ              |           |                                 |             |                                          |
| 14) Approximate Saltwater Depths:       691' Nearby well         15) Approximate Coal Seam Depths:       135'         16) Approximate Depth to Possible Void (coal mine, karst, other):       None that we are aware of.         17) Does Proposed well location contain coal seams directly overlying or adjacent to an active mine?       YesNoNoNo                                                                                                                                                                                                                                                                                                                                                                                                                                                                                                                                                                                                                                                                                                                                                                                                                                                                                                                                                                                                                                                                                                                                                                                                                                                                                                                                                                                                                                                                                                                                                                                                                                                                                                                                                                          | 12) Approximat                       | te Fresh Wate                         | r Strata Dep                          | ths:                   | 543'           |           |                                 |             |                                          |
| 15) Approximate Coal Seam Depths:       135'         16) Approximate Depth to Possible Void (coal mine, karst, other):       None that we are aware of.         17) Does Proposed well location contain coal seams directly overlying or adjacent to an active mine?       Yes       No       ×         (a) If Yes, provide Mine Info:       Name:                                                                                                                                                                                                                                                                                                                                                                                                                                                                                                                                                                                                                                                                                                                                                                                                                                                                                                                                                                                                                                                                                                                                                                                                                                                                                                                                                                                                                                                                                                                                                                                                                                                                                                                                                                             | 13) Method to I                      | Determine Fre                         | esh Water De                          | pths:                  | Salinity Calo  | culatio   | ns- nearby                      | well (47-0  | 009-00247)                               |
| 16) Approximate Depth to Possible Void (coal mine, karst, other):       None that we are aware of.         17) Does Proposed well location contain coal seams directly overlying or adjacent to an active mine?       Yes       No       X         (a) If Yes, provide Mine Info:       Name:                                                                                                                                                                                                                                                                                                                                                                                                                                                                                                                                                                                                                                                                                                                                                                                                                                                                                                                                                                                                                                                                                                                                                                                                                                                                                                                                                                                                                                                                                                                                                                                                                                                                                                                                                                                                                                  | 14) Approximat                       | te Saltwater D                        | Depths: 691                           | ' Nearby               | y well         |           |                                 |             |                                          |
| 17) Does Proposed well location contain coal seams<br>directly overlying or adjacent to an active mine? Yes <u>No ×</u><br>(a) If Yes, provide Mine Info: Name:<br>Depth: <u>Depth:</u><br>Seam: <u>JUN 0 8 2023</u><br>Owner: <u>WV Department of</u>                                                                                                                                                                                                                                                                                                                                                                                                                                                                                                                                                                                                                                                                                                                                                                                                                                                                                                                                                                                                                                                                                                                                                                                                                                                                                                                                                                                                                                                                                                                                                                                                                                                                                                                                                                                                                                                                         | 15) Approximat                       | te Coal Seam                          | Depths: 13                            | 5'                     |                |           |                                 |             |                                          |
| directly overlying or adjacent to an active mine? Yes No _X                                                                                                                                                                                                                                                                                                                                                                                                                                                                                                                                                                                                                                                                                                                                                                                                                                                                                                                                                                                                                                                                                                                                                                                                                                                                                                                                                                                                                                                                                                                                                                                                                                                                                                                                                                                                                                                                                                                                                                                                                                                                    | 16) Approximat                       | te Depth to Po                        | ossible Void                          | (coal m                | ine, karst, ot | her):     | None that w                     | we are aw   | are of.                                  |
| Depth: Depth: Office Of Oil and Gas Seam: JUN 0 8 2023 Owner: Wy Department of Favironmental Protection                                                                                                                                                                                                                                                                                                                                                                                                                                                                                                                                                                                                                                                                                                                                                                                                                                                                                                                                                                                                                                                                                                                                                                                                                                                                                                                                                                                                                                                                                                                                                                                                                                                                                                                                                                                                                                                                                                                                                                                                                        | · ·                                  |                                       |                                       |                        |                |           |                                 | No x        |                                          |
| Depth: Depth: Office Of Oil and Gas Seam: JUN 0 8 2023 Owner: Wy Department of Factor protection                                                                                                                                                                                                                                                                                                                                                                                                                                                                                                                                                                                                                                                                                                                                                                                                                                                                                                                                                                                                                                                                                                                                                                                                                                                                                                                                                                                                                                                                                                                                                                                                                                                                                                                                                                                                                                                                                                                                                                                                                               | (a) If Vas. pro                      | wide Mine In                          | fo: Name:                             |                        |                |           |                                 |             |                                          |
| Seam:<br>Owner:<br>UN 0 8 2023<br>WV Department of<br>Environmental Protection                                                                                                                                                                                                                                                                                                                                                                                                                                                                                                                                                                                                                                                                                                                                                                                                                                                                                                                                                                                                                                                                                                                                                                                                                                                                                                                                                                                                                                                                                                                                                                                                                                                                                                                                                                                                                                                                                                                                                                                                                                                 | (a) IT res, pro                      | vide winte III                        |                                       |                        |                |           |                                 |             | RECEIVED                                 |
| Owner:                                                                                                                                                                                                                                                                                                                                                                                                                                                                                                                                                                                                                                                                                                                                                                                                                                                                                                                                                                                                                                                                                                                                                                                                                                                                                                                                                                                                                                                                                                                                                                                                                                                                                                                                                                                                                                                                                                                                                                                                                                                                                                                         |                                      |                                       |                                       | -                      |                |           |                                 |             |                                          |
| WV Departmental Protection                                                                                                                                                                                                                                                                                                                                                                                                                                                                                                                                                                                                                                                                                                                                                                                                                                                                                                                                                                                                                                                                                                                                                                                                                                                                                                                                                                                                                                                                                                                                                                                                                                                                                                                                                                                                                                                                                                                                                                                                                                                                                                     |                                      |                                       |                                       |                        |                |           |                                 |             | 1200 BM                                  |
|                                                                                                                                                                                                                                                                                                                                                                                                                                                                                                                                                                                                                                                                                                                                                                                                                                                                                                                                                                                                                                                                                                                                                                                                                                                                                                                                                                                                                                                                                                                                                                                                                                                                                                                                                                                                                                                                                                                                                                                                                                                                                                                                | Cl. 1                                | 0                                     |                                       |                        |                |           |                                 |             | Environmental Protection                 |