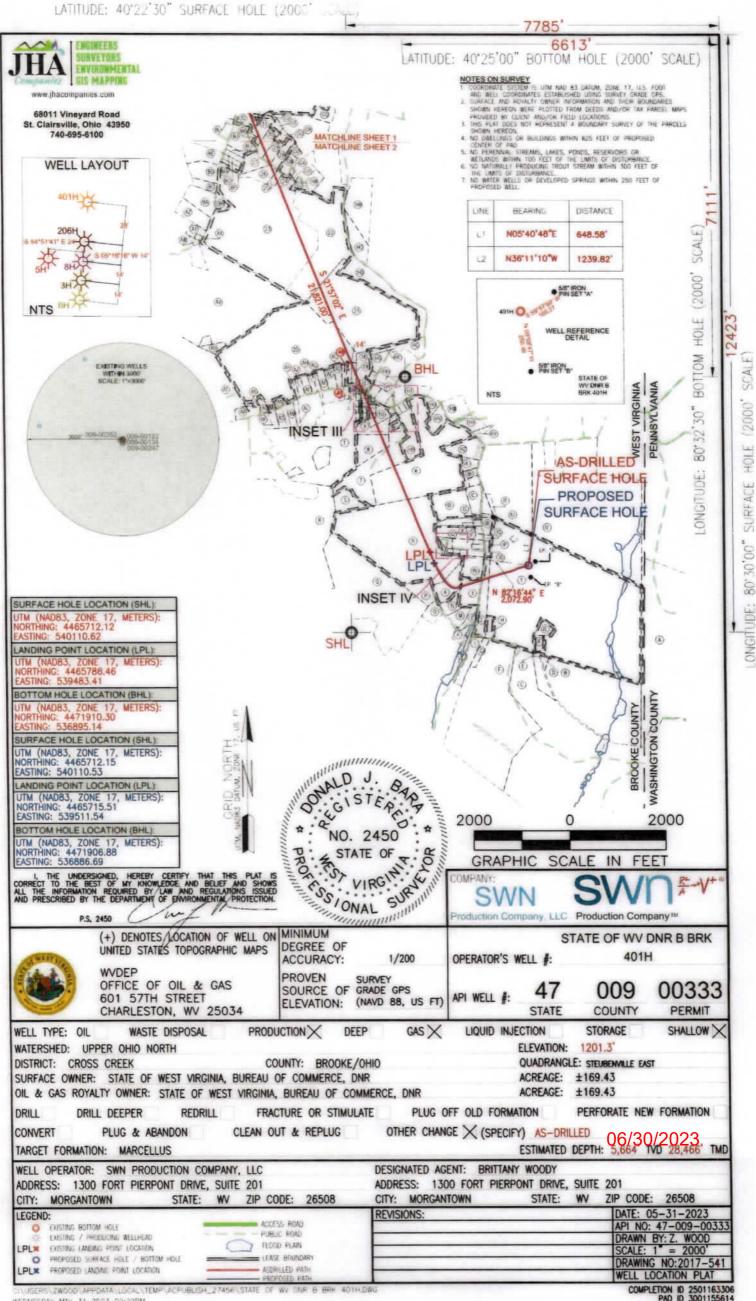

### STATE OF WEST VIRGINIA DEPARTMENT OF ENVIRONMENTAL PROTECTION, OFFICE OF OIL AND GAS WELL WORK PERMIT APPLICATION

| 2) Operator's Well Number: State of WV DNR B BRK 401H Well Pad Name: State of WV DNR B BRK 3) Farm Name/Surface Owner: State of WV, Bureau of Commerce, DNR Public Road Access: Tent Church Road 4) Elevation, current ground: 1201' Elevation, proposed post-construction: 1201' 5) Well Type (a) Gas XOil Underground Storage                                                                                                                                                                                                                                                                                                                                                                                                                                                                                                                                                                                                                                                                                                                                                                                                                                                                                                                                                                                                                                                                                                                                                                                                                                                                                                                                                                                                                                                                                                                                                                                                                                                                                                                                                                                                | 1) Well Operato                      | or: SWN Pro                           | oduction Co                           | o., LLC                | 49451292       |           |                                 |             | oss 620-Steubenville                     |
|--------------------------------------------------------------------------------------------------------------------------------------------------------------------------------------------------------------------------------------------------------------------------------------------------------------------------------------------------------------------------------------------------------------------------------------------------------------------------------------------------------------------------------------------------------------------------------------------------------------------------------------------------------------------------------------------------------------------------------------------------------------------------------------------------------------------------------------------------------------------------------------------------------------------------------------------------------------------------------------------------------------------------------------------------------------------------------------------------------------------------------------------------------------------------------------------------------------------------------------------------------------------------------------------------------------------------------------------------------------------------------------------------------------------------------------------------------------------------------------------------------------------------------------------------------------------------------------------------------------------------------------------------------------------------------------------------------------------------------------------------------------------------------------------------------------------------------------------------------------------------------------------------------------------------------------------------------------------------------------------------------------------------------------------------------------------------------------------------------------------------------|--------------------------------------|---------------------------------------|---------------------------------------|------------------------|----------------|-----------|---------------------------------|-------------|------------------------------------------|
| 3) Farm Name/Surface Owner: State of WV, Bureau of Commerce, DNR Public Road Access: Tent Church Road 4) Elevation, current ground: 1201' Elevation, proposed post-construction: 1201' 5) Well Type (a) Gas x Oil Underground Storage Other (b)If Gas Shallow X Deep Horizontal X 6) Existing Pad: Yes or No Yes 7) Proposed Target Formation(s), Depth(s), Anticipated Thickness and Expected Pressure(s): Target Formation-Marcellus, Up-Dip well to the South, Target Top TVD- 5603', Anticipated Thickness-65', Associated Pressure- 3687 8) Proposed Total Vertical Depth: 5664' 9) Formation at Total Vertical Depth: 28466' 11) Proposed Horizontal Leg Length: 21829.34' 12) Approximate Fresh Water Strata Depths: 543' 13) Method to Determine Fresh Water Depths: 543' 14) Approximate Coal Seam Depths: 135' 16) Approximate Depth to Possible Void (coal mine, karst, other): None that we are aware of. 17) Does Proposed well location contain coal seams directly overlying or adjacent to an active mine? Yes No X (a) If Yes, provide Mine Info: Name: Depth: Office Of Oil and Cas Seam: UNN 0 & 2023 Owner: Commerce Or Seam Commerce Depted Directore Commerce Directore Commerce Comme |                                      |                                       |                                       |                        | Operator       | ID        | County                          | Distri      | ct Quadrangle                            |
| 4) Elevation, current ground:       1201'       Elevation, proposed post-construction:       1201'         5) Well Type       (a) Gas       x       Oil                                                                                                                                                                                                                                                                                                                                                                                                                                                                                                                                                                                                                                                                                                                                                                                                                                                                                                                                                                                                                                                                                                                                                                                                                                                                                                                                                                                                                                                                                                                                                                                                                                                                                                                                                                                                                                                                                                                                                                        | 2) Operator's W                      | ell Number:                           | State of WV [                         | ONR B B                | RK 401H W      | ell Pad   | Name: Sta                       | ate of WV   | DNR B BRK                                |
| 5) Well Type       (a) Gas       x       Oil       Underground Storage         Other                                                                                                                                                                                                                                                                                                                                                                                                                                                                                                                                                                                                                                                                                                                                                                                                                                                                                                                                                                                                                                                                                                                                                                                                                                                                                                                                                                                                                                                                                                                                                                                                                                                                                                                                                                                                                                                                                                                                                                                                                                           | 3) Farm Name/S                       | Surface Owne                          | Cr:State of WV, Building              | reau of Comm           | erce, DNR Publ | ic Roa    | d Access: 1                     | Fent Churc  | ch Road                                  |
| Other                                                                                                                                                                                                                                                                                                                                                                                                                                                                                                                                                                                                                                                                                                                                                                                                                                                                                                                                                                                                                                                                                                                                                                                                                                                                                                                                                                                                                                                                                                                                                                                                                                                                                                                                                                                                                                                                                                                                                                                                                                                                                                                          | 4) Elevation, cu                     | rrent ground:                         | 1201'                                 | E                      | levation, pro  | posed j   | post-constru                    | uction: 12  | 01'                                      |
| (b)If Gas       Shallow       X       Deep         Horizontal       X                                                                                                                                                                                                                                                                                                                                                                                                                                                                                                                                                                                                                                                                                                                                                                                                                                                                                                                                                                                                                                                                                                                                                                                                                                                                                                                                                                                                                                                                                                                                                                                                                                                                                                                                                                                                                                                                                                                                                                                                                                                          | 5) Well Type                         | (a) Gas X                             |                                       | Oil                    |                | Unde      | erground Sto                    | orage       |                                          |
| Horizontal       x         6) Existing Pad: Yes or No       Yes         7) Proposed Target Formation(s), Depth(s), Anticipated Thickness and Expected Pressure(s):         Target Formation-Marcellus, Up-Dip well to the South, Target Top TVD- 5606', Target Base TVD- 5673', Anticipated Thickness- 65', Associated Pressure- 3667         8) Proposed Total Vertical Depth:       5664'         9) Formation at Total Vertical Depth:       28466'         10) Proposed Total Measured Depth:       28466'         11) Proposed Horizontal Leg Length:       21829.34'         12) Approximate Fresh Water Strata Depths:       543'         13) Method to Determine Fresh Water Depths:       Salinity Calculations- nearby well (47-009-00247)         14) Approximate Coal Seam Depths:       135'         16) Approximate Coal Seam Depths:       135'         16) Approximate Depth to Possible Void (coal mine, karst, other):       None that we are aware of.         17) Does Proposed well location contain coal seams       MarcellveD         directly overlying or adjacent to an active mine?       Yes       No         (a) If Yes, provide Mine Info:       Name:                                                                                                                                                                                                                                                                                                                                                                                                                                                                                                                                                                                                                                                                                                                                                                                                                                                                                                                                          |                                      | Other                                 |                                       |                        |                |           |                                 |             |                                          |
| 6) Existing Pad: Yes or No       Yes         7) Proposed Target Formation(s), Depth(s), Anticipated Thickness and Expected Pressure(s):         Target Formation-Marcellus, Up-Dip well to the South, Target Top TVD- 5608', Target Base TVD- 5673', Anticipated Thickness- 65', Associated Pressure- 3687         8) Proposed Total Vertical Depth:       5664'         9) Formation at Total Vertical Depth:       Marcellus         10) Proposed Total Measured Depth:       28466'         11) Proposed Horizontal Leg Length:       21829.34'         12) Approximate Fresh Water Strata Depths:       543'         13) Method to Determine Fresh Water Depths:       Salinity Calculations- nearby well (47-009-00247)         14) Approximate Coal Seam Depths:       691' Nearby well         15) Approximate Depth to Possible Void (coal mine, karst, other):       None that we are aware of.         17) Does Proposed well location contain coal seams directly overlying or adjacent to an active mine?       Yes       No         (a) If Yes, provide Mine Info:       Name:                                                                                                                                                                                                                                                                                                                                                                                                                                                                                                                                                                                                                                                                                                                                                                                                                                                                                                                                                                                                                                    |                                      | (b)If Gas                             | Shallow                               | х                      | De             | ep        |                                 |             |                                          |
| 7) Proposed Target Formation(s), Depth(s), Anticipated Thickness and Expected Pressure(s):         Target Formation-Marcellus, Up-Dip well to the South, Target Top TVD- 5608', Target Base TVD- 5673', Anticipated Thickness- 65', Associated Pressure- 3687         8) Proposed Total Vertical Depth:       5664'         9) Formation at Total Vertical Depth:       Marcellus         10) Proposed Total Measured Depth:       28466'         11) Proposed Horizontal Leg Length:       21829.34'         12) Approximate Fresh Water Strata Depths:       543'         13) Method to Determine Fresh Water Depths:       Salinity Calculations- nearby well (47-009-00247)         14) Approximate Coal Seam Depths:       691' Nearby well         15) Approximate Depth to Possible Void (coal mine, karst, other):       None that we are aware of.         17) Does Proposed well location contain coal seams directly overlying or adjacent to an active mine?       Yes       No         (a) If Yes, provide Mine Info:       Name:       RECEIVED Office Of Oil and Gas       Seam:       UN 0.8 2023         Owner:       UN 0.8 2023       Owner:       UN 0.8 2023       Owner:       Controctool of the partment of the part                                                                                                                                                                                                                                                                                                                                                                                                                                                                                                                                   |                                      | J                                     | Horizontal                            | х                      |                |           |                                 |             |                                          |
| Target Formation- Marcellus, Up-Dip well to the South, Target Top TVD- 5608', Target Base TVD- 5673', Anticipated Thickness- 65', Associated Pressure- 3887         8) Proposed Total Vertical Depth:       5664'         9) Formation at Total Vertical Depth:       Marcellus         10) Proposed Total Measured Depth:       28466'         11) Proposed Horizontal Leg Length:       21829.34'         12) Approximate Fresh Water Strata Depths:       543'         13) Method to Determine Fresh Water Depths:       Salinity Calculations- nearby well (47-009-00247)         14) Approximate Coal Seam Depths:       691' Nearby well         15) Approximate Depth to Possible Void (coal mine, karst, other):       None that we are aware of.         17) Does Proposed well location contain coal seams directly overlying or adjacent to an active mine?       Yes No X         (a) If Yes, provide Mine Info:       Name:                                                                                                                                                                                                                                                                                                                                                                                                                                                                                                                                                                                                                                                                                                                                                                                                                                                                                                                                                                                                                                                                                                                                                                                       | 6) Existing Pad                      | : Yes or No                           | Yes                                   |                        |                |           |                                 |             |                                          |
| 9) Formation at Total Vertical Depth:       Marcellus         10) Proposed Total Measured Depth:       28466'         11) Proposed Horizontal Leg Length:       21829.34'         12) Approximate Fresh Water Strata Depths:       543'         13) Method to Determine Fresh Water Depths:       Salinity Calculations- nearby well (47-009-00247)         14) Approximate Saltwater Depths:       691' Nearby well         15) Approximate Coal Seam Depths:       135'         16) Approximate Depth to Possible Void (coal mine, karst, other):       None that we are aware of.         17) Does Proposed well location contain coal seams directly overlying or adjacent to an active mine?       Yes       No         (a) If Yes, provide Mine Info:       Name:                                                                                                                                                                                                                                                                                                                                                                                                                                                                                                                                                                                                                                                                                                                                                                                                                                                                                                                                                                                                                                                                                                                                                                                                                                                                                                                                                        | 7) Proposed Tan<br>Target Formation- | rget Formation<br>Marcellus, Up-Dip v | n(s), Depth(s<br>well to the South, T | s), Antic<br>arget Top | ipated Thick   | t Base TV | nd Expected<br>D- 5673', Antici | d Pressure( | s):<br>s- 65', Associated Pressure- 3687 |
| 10) Proposed Total Measured Depth:       28466'         11) Proposed Horizontal Leg Length:       21829.34'         12) Approximate Fresh Water Strata Depths:       543'         13) Method to Determine Fresh Water Depths:       Salinity Calculations- nearby well (47-009-00247)         14) Approximate Saltwater Depths:       691' Nearby well         15) Approximate Coal Seam Depths:       135'         16) Approximate Depth to Possible Void (coal mine, karst, other):       None that we are aware of.         17) Does Proposed well location contain coal seams directly overlying or adjacent to an active mine?       Yes       No         (a) If Yes, provide Mine Info:       Name:                                                                                                                                                                                                                                                                                                                                                                                                                                                                                                                                                                                                                                                                                                                                                                                                                                                                                                                                                                                                                                                                                                                                                                                                                                                                                                                                                                                                                      | 8) Proposed Tot                      | tal Vertical D                        | epth: 5664                            | Č.                     |                |           |                                 |             |                                          |
| 11) Proposed Four Intensation Deptinit       21829.34'         12) Approximate Fresh Water Strata Depths:       543'         13) Method to Determine Fresh Water Depths:       Salinity Calculations- nearby well (47-009-00247)         14) Approximate Saltwater Depths:       691' Nearby well         15) Approximate Coal Seam Depths:       135'         16) Approximate Depth to Possible Void (coal mine, karst, other):       None that we are aware of.         17) Does Proposed well location contain coal seams directly overlying or adjacent to an active mine?       Yes       No         (a) If Yes, provide Mine Info:       Name:                                                                                                                                                                                                                                                                                                                                                                                                                                                                                                                                                                                                                                                                                                                                                                                                                                                                                                                                                                                                                                                                                                                                                                                                                                                                                                                                                                                                                                                                           | 9) Formation at                      | Total Vertica                         | al Depth: M                           | arcellus               | 5              |           |                                 |             |                                          |
| 12) Approximate Fresh Water Strata Depths:       543'         13) Method to Determine Fresh Water Depths:       Salinity Calculations- nearby well (47-009-00247)         14) Approximate Saltwater Depths:       691' Nearby well         15) Approximate Coal Seam Depths:       135'         16) Approximate Depth to Possible Void (coal mine, karst, other):       None that we are aware of.         17) Does Proposed well location contain coal seams directly overlying or adjacent to an active mine?       Yes       No         (a) If Yes, provide Mine Info:       Name:                                                                                                                                                                                                                                                                                                                                                                                                                                                                                                                                                                                                                                                                                                                                                                                                                                                                                                                                                                                                                                                                                                                                                                                                                                                                                                                                                                                                                                                                                                                                          | 10) Proposed To                      | otal Measured                         | Depth: 28                             | 3466'                  |                |           |                                 |             |                                          |
| 12) Approximate Fresh Water Depths:       Salinity Calculations- nearby well (47-009-00247)         13) Method to Determine Fresh Water Depths:       691' Nearby well         14) Approximate Saltwater Depths:       691' Nearby well         15) Approximate Coal Seam Depths:       135'         16) Approximate Depth to Possible Void (coal mine, karst, other):       None that we are aware of.         17) Does Proposed well location contain coal seams directly overlying or adjacent to an active mine?       Yes         (a) If Yes, provide Mine Info:       Name:         Depth:       Office Of Oil and Gas         Seam:       JUN 0 & 2023         Owner:       Wy Department of                                                                                                                                                                                                                                                                                                                                                                                                                                                                                                                                                                                                                                                                                                                                                                                                                                                                                                                                                                                                                                                                                                                                                                                                                                                                                                                                                                                                                            | 11) Proposed H                       | orizontal Leg                         | Length: 2                             | 1829.34                | ľ              |           |                                 |             |                                          |
| 14) Approximate Saltwater Depths:       691' Nearby well         15) Approximate Coal Seam Depths:       135'         16) Approximate Depth to Possible Void (coal mine, karst, other):       None that we are aware of.         17) Does Proposed well location contain coal seams directly overlying or adjacent to an active mine?       YesNoNoNo                                                                                                                                                                                                                                                                                                                                                                                                                                                                                                                                                                                                                                                                                                                                                                                                                                                                                                                                                                                                                                                                                                                                                                                                                                                                                                                                                                                                                                                                                                                                                                                                                                                                                                                                                                          | 12) Approximat                       | te Fresh Wate                         | r Strata Dep                          | ths:                   | 543'           |           |                                 |             |                                          |
| 15) Approximate Coal Seam Depths:       135'         16) Approximate Depth to Possible Void (coal mine, karst, other):       None that we are aware of.         17) Does Proposed well location contain coal seams directly overlying or adjacent to an active mine?       Yes       No       ×         (a) If Yes, provide Mine Info:       Name:                                                                                                                                                                                                                                                                                                                                                                                                                                                                                                                                                                                                                                                                                                                                                                                                                                                                                                                                                                                                                                                                                                                                                                                                                                                                                                                                                                                                                                                                                                                                                                                                                                                                                                                                                                             | 13) Method to I                      | Determine Fre                         | esh Water De                          | pths:                  | Salinity Calo  | culatio   | ns- nearby                      | well (47-0  | 009-00247)                               |
| 16) Approximate Depth to Possible Void (coal mine, karst, other):       None that we are aware of.         17) Does Proposed well location contain coal seams directly overlying or adjacent to an active mine?       Yes       No       X         (a) If Yes, provide Mine Info:       Name:                                                                                                                                                                                                                                                                                                                                                                                                                                                                                                                                                                                                                                                                                                                                                                                                                                                                                                                                                                                                                                                                                                                                                                                                                                                                                                                                                                                                                                                                                                                                                                                                                                                                                                                                                                                                                                  | 14) Approximat                       | te Saltwater D                        | Depths: 691                           | ' Nearby               | y well         |           |                                 |             |                                          |
| 17) Does Proposed well location contain coal seams<br>directly overlying or adjacent to an active mine? Yes <u>No ×</u><br>(a) If Yes, provide Mine Info: Name:<br>Depth: <u>Depth:</u><br>Seam: <u>JUN 0 8 2023</u><br>Owner: <u>WV Department of</u>                                                                                                                                                                                                                                                                                                                                                                                                                                                                                                                                                                                                                                                                                                                                                                                                                                                                                                                                                                                                                                                                                                                                                                                                                                                                                                                                                                                                                                                                                                                                                                                                                                                                                                                                                                                                                                                                         | 15) Approximat                       | te Coal Seam                          | Depths: 13                            | 5'                     |                |           |                                 |             |                                          |
| directly overlying or adjacent to an active mine? Yes No _X                                                                                                                                                                                                                                                                                                                                                                                                                                                                                                                                                                                                                                                                                                                                                                                                                                                                                                                                                                                                                                                                                                                                                                                                                                                                                                                                                                                                                                                                                                                                                                                                                                                                                                                                                                                                                                                                                                                                                                                                                                                                    | 16) Approximat                       | te Depth to Po                        | ossible Void                          | (coal m                | ine, karst, ot | her):     | None that w                     | we are aw   | are of.                                  |
| Depth: Depth: Office Of Oil and Gas Seam: JUN 0 8 2023 Owner: Wy Department of Favironmental Protection                                                                                                                                                                                                                                                                                                                                                                                                                                                                                                                                                                                                                                                                                                                                                                                                                                                                                                                                                                                                                                                                                                                                                                                                                                                                                                                                                                                                                                                                                                                                                                                                                                                                                                                                                                                                                                                                                                                                                                                                                        | · ·                                  |                                       |                                       |                        |                |           |                                 | No x        |                                          |
| Depth: Depth: Office Of Oil and Gas Seam: JUN 0 8 2023 Owner: Wy Department of Factor protection                                                                                                                                                                                                                                                                                                                                                                                                                                                                                                                                                                                                                                                                                                                                                                                                                                                                                                                                                                                                                                                                                                                                                                                                                                                                                                                                                                                                                                                                                                                                                                                                                                                                                                                                                                                                                                                                                                                                                                                                                               | (a) If Vas. pro                      | wide Mine In                          | fo: Name:                             |                        |                |           |                                 |             |                                          |
| Seam:<br>Owner:<br>UN 0 8 2023<br>WV Department of<br>Environmental Protection                                                                                                                                                                                                                                                                                                                                                                                                                                                                                                                                                                                                                                                                                                                                                                                                                                                                                                                                                                                                                                                                                                                                                                                                                                                                                                                                                                                                                                                                                                                                                                                                                                                                                                                                                                                                                                                                                                                                                                                                                                                 | (a) IT res, pro                      | vide winte III                        |                                       |                        |                |           |                                 |             | RECEIVED                                 |
| Owner:                                                                                                                                                                                                                                                                                                                                                                                                                                                                                                                                                                                                                                                                                                                                                                                                                                                                                                                                                                                                                                                                                                                                                                                                                                                                                                                                                                                                                                                                                                                                                                                                                                                                                                                                                                                                                                                                                                                                                                                                                                                                                                                         |                                      |                                       |                                       | -                      |                |           |                                 |             |                                          |
| WV Departmental Protection                                                                                                                                                                                                                                                                                                                                                                                                                                                                                                                                                                                                                                                                                                                                                                                                                                                                                                                                                                                                                                                                                                                                                                                                                                                                                                                                                                                                                                                                                                                                                                                                                                                                                                                                                                                                                                                                                                                                                                                                                                                                                                     |                                      |                                       |                                       |                        |                |           |                                 |             | 1200 BM                                  |
|                                                                                                                                                                                                                                                                                                                                                                                                                                                                                                                                                                                                                                                                                                                                                                                                                                                                                                                                                                                                                                                                                                                                                                                                                                                                                                                                                                                                                                                                                                                                                                                                                                                                                                                                                                                                                                                                                                                                                                                                                                                                                                                                | Cl. 1                                | 0                                     |                                       |                        |                |           |                                 |             | Environmental Protection                 |

### 19) Describe proposed well work, including the drilling and plugging back of any pilot hole:

Drill and stimulate any potential zones between and including the Benson to Marcellus. \*\*If we should encounter a void place basket above and below void area- balance cement to bottom of void and grout from basket to surface or run external casing packer/cementing stage tool above void interval and perform 2 stage cementing operation dependent upon depth of void. Run casing not less than 20' below void nor more than 75' below void. (\*If freshwater is encountered deeper than anticipated it must be protected, set casing 50' below and cts.)

### 20) Describe fracturing/stimulating methods in detail, including anticipated max pressure and max rate:

Well will be perforated within the target formation and stimulated with a slurry of water, sand, and chemical additives at a high rate. This will be performed in stages with the plug and perf method along the wellbore until the entire lateral has been stimulated within the target formation. All stage plugs are then drilled out and the well is flowed back to surface. In some instances, additional toe prep may be performed by pumping additional water in the toe of the well prior to perforating and pumping Stage 1 to ensure that the toe guns/toe sleeves are fully open prior to pumping stage 1. The well is produced through surface facilities consisting of high pressure production unites, horizontal separation units, water and oil storage tanks. Max press and anticipated max rate- 12,500 psi @ 100 barrels a minute.