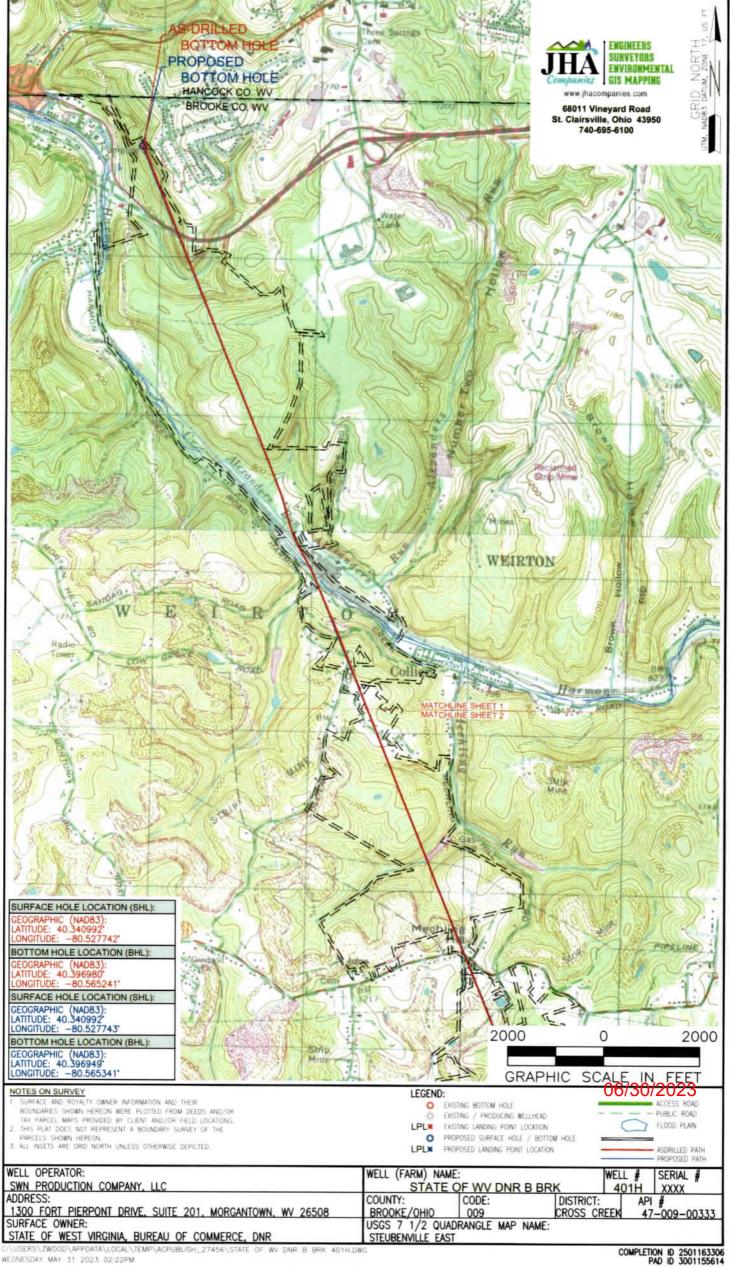

### STATE OF WEST VIRGINIA DEPARTMENT OF ENVIRONMENTAL PROTECTION, OFFICE OF OIL AND GAS WELL WORK PERMIT APPLICATION

| 2) Operator's Well Number: State of WV DNR B BRK 401H Well Pad Name: State of WV DNR B BRK 3) Farm Name/Surface Owner: State of WV, Bureau of Commerce, DNR Public Road Access: Tent Church Road 4) Elevation, current ground: 1201' Elevation, proposed post-construction: 1201' 5) Well Type (a) Gas XOil Underground Storage                                                                                                                                                                                                                                                                                                                                                                                                                                                                                                                                                                                                                                                                                                                                                                                                                                                                                                                                                                                                                                                                                                                                                                                                                                                                                                                                                                                                                                                                                                                                                                                                                                                                                                                                                                                                | 1) Well Operato                      | or: SWN Pro                           | oduction Co                           | o., LLC                | 49451292       |           |                                 |             | oss 620-Steubenville                     |
|--------------------------------------------------------------------------------------------------------------------------------------------------------------------------------------------------------------------------------------------------------------------------------------------------------------------------------------------------------------------------------------------------------------------------------------------------------------------------------------------------------------------------------------------------------------------------------------------------------------------------------------------------------------------------------------------------------------------------------------------------------------------------------------------------------------------------------------------------------------------------------------------------------------------------------------------------------------------------------------------------------------------------------------------------------------------------------------------------------------------------------------------------------------------------------------------------------------------------------------------------------------------------------------------------------------------------------------------------------------------------------------------------------------------------------------------------------------------------------------------------------------------------------------------------------------------------------------------------------------------------------------------------------------------------------------------------------------------------------------------------------------------------------------------------------------------------------------------------------------------------------------------------------------------------------------------------------------------------------------------------------------------------------------------------------------------------------------------------------------------------------|--------------------------------------|---------------------------------------|---------------------------------------|------------------------|----------------|-----------|---------------------------------|-------------|------------------------------------------|
| 3) Farm Name/Surface Owner: State of WV, Bureau of Commerce, DNR Public Road Access: Tent Church Road 4) Elevation, current ground: 1201' Elevation, proposed post-construction: 1201' 5) Well Type (a) Gas x Oil Underground Storage Other (b)If Gas Shallow X Deep Horizontal X 6) Existing Pad: Yes or No Yes 7) Proposed Target Formation(s), Depth(s), Anticipated Thickness and Expected Pressure(s): Target Formation-Marcellus, Up-Dip well to the South, Target Top TVD- 5603', Anticipated Thickness-65', Associated Pressure- 3687 8) Proposed Total Vertical Depth: 5664' 9) Formation at Total Vertical Depth: 28466' 11) Proposed Horizontal Leg Length: 21829.34' 12) Approximate Fresh Water Strata Depths: 543' 13) Method to Determine Fresh Water Depths: 543' 14) Approximate Coal Seam Depths: 135' 16) Approximate Depth to Possible Void (coal mine, karst, other): None that we are aware of. 17) Does Proposed well location contain coal seams directly overlying or adjacent to an active mine? Yes No X (a) If Yes, provide Mine Info: Name: Depth: Office Of Oil and Cas Seam: UNN 0 & 2023 Owner: Commerce Or Seam Commerce Depted Directore Commerce Directore Commerce Comme |                                      |                                       |                                       |                        | Operator       | ID        | County                          | Distri      | ct Quadrangle                            |
| 4) Elevation, current ground:       1201'       Elevation, proposed post-construction:       1201'         5) Well Type       (a) Gas       x       Oil                                                                                                                                                                                                                                                                                                                                                                                                                                                                                                                                                                                                                                                                                                                                                                                                                                                                                                                                                                                                                                                                                                                                                                                                                                                                                                                                                                                                                                                                                                                                                                                                                                                                                                                                                                                                                                                                                                                                                                        | 2) Operator's W                      | ell Number:                           | State of WV [                         | ONR B B                | RK 401H W      | ell Pad   | Name: Sta                       | ate of WV   | DNR B BRK                                |
| 5) Well Type       (a) Gas       x       Oil       Underground Storage         Other                                                                                                                                                                                                                                                                                                                                                                                                                                                                                                                                                                                                                                                                                                                                                                                                                                                                                                                                                                                                                                                                                                                                                                                                                                                                                                                                                                                                                                                                                                                                                                                                                                                                                                                                                                                                                                                                                                                                                                                                                                           | 3) Farm Name/S                       | Surface Owne                          | Cr:State of WV, Building              | reau of Comm           | erce, DNR Publ | ic Roa    | d Access: 1                     | Fent Churc  | ch Road                                  |
| Other                                                                                                                                                                                                                                                                                                                                                                                                                                                                                                                                                                                                                                                                                                                                                                                                                                                                                                                                                                                                                                                                                                                                                                                                                                                                                                                                                                                                                                                                                                                                                                                                                                                                                                                                                                                                                                                                                                                                                                                                                                                                                                                          | 4) Elevation, cu                     | rrent ground:                         | 1201'                                 | E                      | levation, pro  | posed j   | post-constru                    | uction: 12  | 01'                                      |
| (b)If Gas       Shallow       X       Deep         Horizontal       X                                                                                                                                                                                                                                                                                                                                                                                                                                                                                                                                                                                                                                                                                                                                                                                                                                                                                                                                                                                                                                                                                                                                                                                                                                                                                                                                                                                                                                                                                                                                                                                                                                                                                                                                                                                                                                                                                                                                                                                                                                                          | 5) Well Type                         | (a) Gas X                             |                                       | Oil                    |                | Unde      | erground Sto                    | orage       |                                          |
| Horizontal       x         6) Existing Pad: Yes or No       Yes         7) Proposed Target Formation(s), Depth(s), Anticipated Thickness and Expected Pressure(s):         Target Formation-Marcellus, Up-Dip well to the South, Target Top TVD- 5606', Target Base TVD- 5673', Anticipated Thickness- 65', Associated Pressure- 3667         8) Proposed Total Vertical Depth:       5664'         9) Formation at Total Vertical Depth:       28466'         10) Proposed Total Measured Depth:       28466'         11) Proposed Horizontal Leg Length:       21829.34'         12) Approximate Fresh Water Strata Depths:       543'         13) Method to Determine Fresh Water Depths:       Salinity Calculations- nearby well (47-009-00247)         14) Approximate Coal Seam Depths:       135'         16) Approximate Coal Seam Depths:       135'         16) Approximate Depth to Possible Void (coal mine, karst, other):       None that we are aware of.         17) Does Proposed well location contain coal seams       MarcellveD         directly overlying or adjacent to an active mine?       Yes       No         (a) If Yes, provide Mine Info:       Name:                                                                                                                                                                                                                                                                                                                                                                                                                                                                                                                                                                                                                                                                                                                                                                                                                                                                                                                                          |                                      | Other                                 |                                       |                        |                |           |                                 |             |                                          |
| 6) Existing Pad: Yes or No       Yes         7) Proposed Target Formation(s), Depth(s), Anticipated Thickness and Expected Pressure(s):         Target Formation-Marcellus, Up-Dip well to the South, Target Top TVD- 5608', Target Base TVD- 5673', Anticipated Thickness- 65', Associated Pressure- 3687         8) Proposed Total Vertical Depth:       5664'         9) Formation at Total Vertical Depth:       Marcellus         10) Proposed Total Measured Depth:       28466'         11) Proposed Horizontal Leg Length:       21829.34'         12) Approximate Fresh Water Strata Depths:       543'         13) Method to Determine Fresh Water Depths:       Salinity Calculations- nearby well (47-009-00247)         14) Approximate Coal Seam Depths:       691' Nearby well         15) Approximate Depth to Possible Void (coal mine, karst, other):       None that we are aware of.         17) Does Proposed well location contain coal seams directly overlying or adjacent to an active mine?       Yes       No         (a) If Yes, provide Mine Info:       Name:                                                                                                                                                                                                                                                                                                                                                                                                                                                                                                                                                                                                                                                                                                                                                                                                                                                                                                                                                                                                                                    |                                      | (b)If Gas                             | Shallow                               | х                      | De             | ep        |                                 |             |                                          |
| 7) Proposed Target Formation(s), Depth(s), Anticipated Thickness and Expected Pressure(s):         Target Formation-Marcellus, Up-Dip well to the South, Target Top TVD- 5608', Target Base TVD- 5673', Anticipated Thickness- 65', Associated Pressure- 3687         8) Proposed Total Vertical Depth:       5664'         9) Formation at Total Vertical Depth:       Marcellus         10) Proposed Total Measured Depth:       28466'         11) Proposed Horizontal Leg Length:       21829.34'         12) Approximate Fresh Water Strata Depths:       543'         13) Method to Determine Fresh Water Depths:       Salinity Calculations- nearby well (47-009-00247)         14) Approximate Coal Seam Depths:       691' Nearby well         15) Approximate Depth to Possible Void (coal mine, karst, other):       None that we are aware of.         17) Does Proposed well location contain coal seams directly overlying or adjacent to an active mine?       Yes       No         (a) If Yes, provide Mine Info:       Name:       RECEIVED Office Of Oil and Gas       Seam:       UN 0.8 2023         Owner:       UN 0.8 2023       Owner:       UN 0.8 2023       Owner:       Controctool of the partment of the part                                                                                                                                                                                                                                                                                                                                                                                                                                                                                                                                   |                                      | J                                     | Horizontal                            | х                      |                |           |                                 |             |                                          |
| Target Formation- Marcellus, Up-Dip well to the South, Target Top TVD- 5608', Target Base TVD- 5673', Anticipated Thickness- 65', Associated Pressure- 3887         8) Proposed Total Vertical Depth:       5664'         9) Formation at Total Vertical Depth:       Marcellus         10) Proposed Total Measured Depth:       28466'         11) Proposed Horizontal Leg Length:       21829.34'         12) Approximate Fresh Water Strata Depths:       543'         13) Method to Determine Fresh Water Depths:       Salinity Calculations- nearby well (47-009-00247)         14) Approximate Coal Seam Depths:       691' Nearby well         15) Approximate Depth to Possible Void (coal mine, karst, other):       None that we are aware of.         17) Does Proposed well location contain coal seams directly overlying or adjacent to an active mine?       Yes No X         (a) If Yes, provide Mine Info:       Name:                                                                                                                                                                                                                                                                                                                                                                                                                                                                                                                                                                                                                                                                                                                                                                                                                                                                                                                                                                                                                                                                                                                                                                                       | 6) Existing Pad                      | : Yes or No                           | Yes                                   |                        |                |           |                                 |             |                                          |
| 9) Formation at Total Vertical Depth:       Marcellus         10) Proposed Total Measured Depth:       28466'         11) Proposed Horizontal Leg Length:       21829.34'         12) Approximate Fresh Water Strata Depths:       543'         13) Method to Determine Fresh Water Depths:       Salinity Calculations- nearby well (47-009-00247)         14) Approximate Saltwater Depths:       691' Nearby well         15) Approximate Coal Seam Depths:       135'         16) Approximate Depth to Possible Void (coal mine, karst, other):       None that we are aware of.         17) Does Proposed well location contain coal seams directly overlying or adjacent to an active mine?       Yes       No         (a) If Yes, provide Mine Info:       Name:                                                                                                                                                                                                                                                                                                                                                                                                                                                                                                                                                                                                                                                                                                                                                                                                                                                                                                                                                                                                                                                                                                                                                                                                                                                                                                                                                        | 7) Proposed Tan<br>Target Formation- | rget Formation<br>Marcellus, Up-Dip v | n(s), Depth(s<br>well to the South, T | s), Antic<br>arget Top | ipated Thick   | t Base TV | nd Expected<br>D- 5673', Antici | d Pressure( | s):<br>s- 65', Associated Pressure- 3687 |
| 10) Proposed Total Measured Depth:       28466'         11) Proposed Horizontal Leg Length:       21829.34'         12) Approximate Fresh Water Strata Depths:       543'         13) Method to Determine Fresh Water Depths:       Salinity Calculations- nearby well (47-009-00247)         14) Approximate Saltwater Depths:       691' Nearby well         15) Approximate Coal Seam Depths:       135'         16) Approximate Depth to Possible Void (coal mine, karst, other):       None that we are aware of.         17) Does Proposed well location contain coal seams directly overlying or adjacent to an active mine?       Yes       No         (a) If Yes, provide Mine Info:       Name:                                                                                                                                                                                                                                                                                                                                                                                                                                                                                                                                                                                                                                                                                                                                                                                                                                                                                                                                                                                                                                                                                                                                                                                                                                                                                                                                                                                                                      | 8) Proposed Tot                      | tal Vertical D                        | epth: 5664                            | Č.                     |                |           |                                 |             |                                          |
| 11) Proposed Four Intensation Deptinit       21829.34'         12) Approximate Fresh Water Strata Depths:       543'         13) Method to Determine Fresh Water Depths:       Salinity Calculations- nearby well (47-009-00247)         14) Approximate Saltwater Depths:       691' Nearby well         15) Approximate Coal Seam Depths:       135'         16) Approximate Depth to Possible Void (coal mine, karst, other):       None that we are aware of.         17) Does Proposed well location contain coal seams directly overlying or adjacent to an active mine?       Yes       No         (a) If Yes, provide Mine Info:       Name:                                                                                                                                                                                                                                                                                                                                                                                                                                                                                                                                                                                                                                                                                                                                                                                                                                                                                                                                                                                                                                                                                                                                                                                                                                                                                                                                                                                                                                                                           | 9) Formation at                      | Total Vertica                         | al Depth: M                           | arcellus               | 5              |           |                                 |             |                                          |
| 12) Approximate Fresh Water Strata Depths:       543'         13) Method to Determine Fresh Water Depths:       Salinity Calculations- nearby well (47-009-00247)         14) Approximate Saltwater Depths:       691' Nearby well         15) Approximate Coal Seam Depths:       135'         16) Approximate Depth to Possible Void (coal mine, karst, other):       None that we are aware of.         17) Does Proposed well location contain coal seams directly overlying or adjacent to an active mine?       Yes       No         (a) If Yes, provide Mine Info:       Name:                                                                                                                                                                                                                                                                                                                                                                                                                                                                                                                                                                                                                                                                                                                                                                                                                                                                                                                                                                                                                                                                                                                                                                                                                                                                                                                                                                                                                                                                                                                                          | 10) Proposed To                      | otal Measured                         | Depth: 28                             | 3466'                  |                |           |                                 |             |                                          |
| 12) Approximate Fresh Water Depths:       Salinity Calculations- nearby well (47-009-00247)         13) Method to Determine Fresh Water Depths:       691' Nearby well         14) Approximate Saltwater Depths:       691' Nearby well         15) Approximate Coal Seam Depths:       135'         16) Approximate Depth to Possible Void (coal mine, karst, other):       None that we are aware of.         17) Does Proposed well location contain coal seams directly overlying or adjacent to an active mine?       Yes         (a) If Yes, provide Mine Info:       Name:         Depth:       Office Of Oil and Gas         Seam:       JUN 0 & 2023         Owner:       Wy Department of                                                                                                                                                                                                                                                                                                                                                                                                                                                                                                                                                                                                                                                                                                                                                                                                                                                                                                                                                                                                                                                                                                                                                                                                                                                                                                                                                                                                                            | 11) Proposed H                       | orizontal Leg                         | Length: 2                             | 1829.34                | ľ              |           |                                 |             |                                          |
| 14) Approximate Saltwater Depths:       691' Nearby well         15) Approximate Coal Seam Depths:       135'         16) Approximate Depth to Possible Void (coal mine, karst, other):       None that we are aware of.         17) Does Proposed well location contain coal seams directly overlying or adjacent to an active mine?       YesNoNoNo                                                                                                                                                                                                                                                                                                                                                                                                                                                                                                                                                                                                                                                                                                                                                                                                                                                                                                                                                                                                                                                                                                                                                                                                                                                                                                                                                                                                                                                                                                                                                                                                                                                                                                                                                                          | 12) Approximat                       | te Fresh Wate                         | r Strata Dep                          | ths:                   | 543'           |           |                                 |             |                                          |
| 15) Approximate Coal Seam Depths:       135'         16) Approximate Depth to Possible Void (coal mine, karst, other):       None that we are aware of.         17) Does Proposed well location contain coal seams directly overlying or adjacent to an active mine?       Yes       No       ×         (a) If Yes, provide Mine Info:       Name:                                                                                                                                                                                                                                                                                                                                                                                                                                                                                                                                                                                                                                                                                                                                                                                                                                                                                                                                                                                                                                                                                                                                                                                                                                                                                                                                                                                                                                                                                                                                                                                                                                                                                                                                                                             | 13) Method to I                      | Determine Fre                         | esh Water De                          | pths:                  | Salinity Calo  | culatio   | ns- nearby                      | well (47-0  | 009-00247)                               |
| 16) Approximate Depth to Possible Void (coal mine, karst, other):       None that we are aware of.         17) Does Proposed well location contain coal seams directly overlying or adjacent to an active mine?       Yes       No       X         (a) If Yes, provide Mine Info:       Name:                                                                                                                                                                                                                                                                                                                                                                                                                                                                                                                                                                                                                                                                                                                                                                                                                                                                                                                                                                                                                                                                                                                                                                                                                                                                                                                                                                                                                                                                                                                                                                                                                                                                                                                                                                                                                                  | 14) Approximat                       | te Saltwater D                        | Depths: 691                           | ' Nearby               | y well         |           |                                 |             |                                          |
| 17) Does Proposed well location contain coal seams<br>directly overlying or adjacent to an active mine? Yes <u>No ×</u><br>(a) If Yes, provide Mine Info: Name:<br>Depth: <u>Depth:</u><br>Seam: <u>JUN 0 8 2023</u><br>Owner: <u>WV Department of</u>                                                                                                                                                                                                                                                                                                                                                                                                                                                                                                                                                                                                                                                                                                                                                                                                                                                                                                                                                                                                                                                                                                                                                                                                                                                                                                                                                                                                                                                                                                                                                                                                                                                                                                                                                                                                                                                                         | 15) Approximat                       | te Coal Seam                          | Depths: 13                            | 5'                     |                |           |                                 |             |                                          |
| directly overlying or adjacent to an active mine? Yes No _X                                                                                                                                                                                                                                                                                                                                                                                                                                                                                                                                                                                                                                                                                                                                                                                                                                                                                                                                                                                                                                                                                                                                                                                                                                                                                                                                                                                                                                                                                                                                                                                                                                                                                                                                                                                                                                                                                                                                                                                                                                                                    | 16) Approximat                       | te Depth to Po                        | ossible Void                          | (coal m                | ine, karst, ot | her):     | None that w                     | we are aw   | are of.                                  |
| Depth: Depth: Office Of Oil and Gas Seam: JUN 0 8 2023 Owner: Wy Department of Favironmental Protection                                                                                                                                                                                                                                                                                                                                                                                                                                                                                                                                                                                                                                                                                                                                                                                                                                                                                                                                                                                                                                                                                                                                                                                                                                                                                                                                                                                                                                                                                                                                                                                                                                                                                                                                                                                                                                                                                                                                                                                                                        | · ·                                  |                                       |                                       |                        |                |           |                                 | No x        |                                          |
| Depth: Depth: Office Of Oil and Gas Seam: JUN 0 8 2023 Owner: Wy Department of Factor protection                                                                                                                                                                                                                                                                                                                                                                                                                                                                                                                                                                                                                                                                                                                                                                                                                                                                                                                                                                                                                                                                                                                                                                                                                                                                                                                                                                                                                                                                                                                                                                                                                                                                                                                                                                                                                                                                                                                                                                                                                               | (a) If Vas. pro                      | wide Mine In                          | fo: Name:                             |                        |                |           |                                 |             |                                          |
| Seam:<br>Owner:<br>UN 0 8 2023<br>WV Department of<br>Environmental Protection                                                                                                                                                                                                                                                                                                                                                                                                                                                                                                                                                                                                                                                                                                                                                                                                                                                                                                                                                                                                                                                                                                                                                                                                                                                                                                                                                                                                                                                                                                                                                                                                                                                                                                                                                                                                                                                                                                                                                                                                                                                 | (a) IT res, pro                      | vide winte III                        |                                       |                        |                |           |                                 |             | RECEIVED                                 |
| Owner:                                                                                                                                                                                                                                                                                                                                                                                                                                                                                                                                                                                                                                                                                                                                                                                                                                                                                                                                                                                                                                                                                                                                                                                                                                                                                                                                                                                                                                                                                                                                                                                                                                                                                                                                                                                                                                                                                                                                                                                                                                                                                                                         |                                      |                                       |                                       | -                      |                |           |                                 |             |                                          |
| WV Departmental Protection                                                                                                                                                                                                                                                                                                                                                                                                                                                                                                                                                                                                                                                                                                                                                                                                                                                                                                                                                                                                                                                                                                                                                                                                                                                                                                                                                                                                                                                                                                                                                                                                                                                                                                                                                                                                                                                                                                                                                                                                                                                                                                     |                                      |                                       |                                       |                        |                |           |                                 |             | 1200 BM                                  |
|                                                                                                                                                                                                                                                                                                                                                                                                                                                                                                                                                                                                                                                                                                                                                                                                                                                                                                                                                                                                                                                                                                                                                                                                                                                                                                                                                                                                                                                                                                                                                                                                                                                                                                                                                                                                                                                                                                                                                                                                                                                                                                                                | Cl. 1                                | 0                                     |                                       |                        |                |           |                                 |             | Environmental Protection                 |