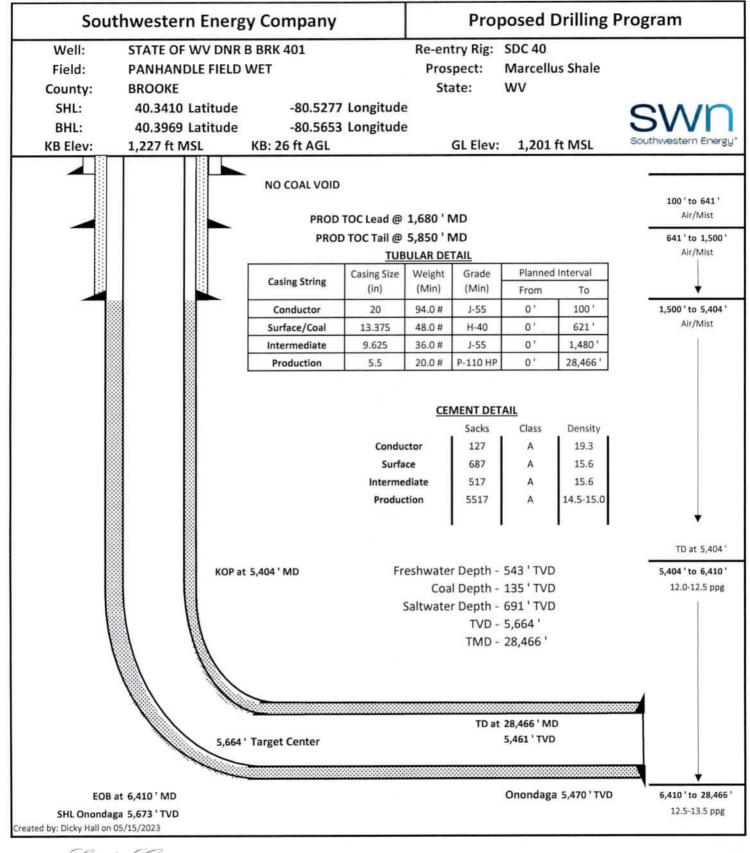

### STATE OF WEST VIRGINIA DEPARTMENT OF ENVIRONMENTAL PROTECTION, OFFICE OF OIL AND GAS WELL WORK PERMIT APPLICATION

| 2) Operator's Well Number: State of WV DNR B BRK 401H Well Pad Name: State of WV DNR B BRK 3) Farm Name/Surface Owner: State of WV, Bureau of Commerce, DNR Public Road Access: Tent Church Road 4) Elevation, current ground: 1201' Elevation, proposed post-construction: 1201' 5) Well Type (a) Gas XOil Underground Storage                                                                                                                                                                                                                                                                                                                                                                                                                                                                                                                                                                                                                                                                                                                                                                                                                                                                                                                                                                                                                                                                                                                                                                                                                                                                                                                                                                                                                                                                                                                                                                                                                                                                                                                                                                                                | 1) Well Operato                      | or: SWN Pro                           | oduction Co                           | o., LLC                | 49451292       |           |                                 |             | oss 620-Steubenville                     |
|--------------------------------------------------------------------------------------------------------------------------------------------------------------------------------------------------------------------------------------------------------------------------------------------------------------------------------------------------------------------------------------------------------------------------------------------------------------------------------------------------------------------------------------------------------------------------------------------------------------------------------------------------------------------------------------------------------------------------------------------------------------------------------------------------------------------------------------------------------------------------------------------------------------------------------------------------------------------------------------------------------------------------------------------------------------------------------------------------------------------------------------------------------------------------------------------------------------------------------------------------------------------------------------------------------------------------------------------------------------------------------------------------------------------------------------------------------------------------------------------------------------------------------------------------------------------------------------------------------------------------------------------------------------------------------------------------------------------------------------------------------------------------------------------------------------------------------------------------------------------------------------------------------------------------------------------------------------------------------------------------------------------------------------------------------------------------------------------------------------------------------|--------------------------------------|---------------------------------------|---------------------------------------|------------------------|----------------|-----------|---------------------------------|-------------|------------------------------------------|
| 3) Farm Name/Surface Owner: State of WV, Bureau of Commerce, DNR Public Road Access: Tent Church Road 4) Elevation, current ground: 1201' Elevation, proposed post-construction: 1201' 5) Well Type (a) Gas x Oil Underground Storage Other (b)If Gas Shallow X Deep Horizontal X 6) Existing Pad: Yes or No Yes 7) Proposed Target Formation(s), Depth(s), Anticipated Thickness and Expected Pressure(s): Target Formation-Marcellus, Up-Dip well to the South, Target Top TVD- 5603', Anticipated Thickness-65', Associated Pressure- 3687 8) Proposed Total Vertical Depth: 5664' 9) Formation at Total Vertical Depth: 28466' 11) Proposed Horizontal Leg Length: 21829.34' 12) Approximate Fresh Water Strata Depths: 543' 13) Method to Determine Fresh Water Depths: 543' 14) Approximate Coal Seam Depths: 135' 16) Approximate Depth to Possible Void (coal mine, karst, other): None that we are aware of. 17) Does Proposed well location contain coal seams directly overlying or adjacent to an active mine? Yes No X (a) If Yes, provide Mine Info: Name: Depth: Office Of Oil and Cas Seam: UNN 0 & 2023 Owner: Commerce Or Seam Commerce Depted Directore Commerce Directore Commerce Comme |                                      |                                       |                                       |                        | Operator       | ID        | County                          | Distri      | ct Quadrangle                            |
| 4) Elevation, current ground:       1201'       Elevation, proposed post-construction:       1201'         5) Well Type       (a) Gas       x       Oil                                                                                                                                                                                                                                                                                                                                                                                                                                                                                                                                                                                                                                                                                                                                                                                                                                                                                                                                                                                                                                                                                                                                                                                                                                                                                                                                                                                                                                                                                                                                                                                                                                                                                                                                                                                                                                                                                                                                                                        | 2) Operator's W                      | ell Number:                           | State of WV [                         | ONR B B                | RK 401H W      | ell Pad   | Name: Sta                       | ate of WV   | DNR B BRK                                |
| 5) Well Type       (a) Gas       x       Oil       Underground Storage         Other                                                                                                                                                                                                                                                                                                                                                                                                                                                                                                                                                                                                                                                                                                                                                                                                                                                                                                                                                                                                                                                                                                                                                                                                                                                                                                                                                                                                                                                                                                                                                                                                                                                                                                                                                                                                                                                                                                                                                                                                                                           | 3) Farm Name/S                       | Surface Owne                          | Cr:State of WV, Building              | reau of Comm           | erce, DNR Publ | ic Roa    | d Access: 1                     | Fent Churc  | ch Road                                  |
| Other                                                                                                                                                                                                                                                                                                                                                                                                                                                                                                                                                                                                                                                                                                                                                                                                                                                                                                                                                                                                                                                                                                                                                                                                                                                                                                                                                                                                                                                                                                                                                                                                                                                                                                                                                                                                                                                                                                                                                                                                                                                                                                                          | 4) Elevation, cu                     | rrent ground:                         | 1201'                                 | E                      | levation, pro  | posed j   | post-constru                    | uction: 12  | 01'                                      |
| (b)If Gas       Shallow       X       Deep         Horizontal       X                                                                                                                                                                                                                                                                                                                                                                                                                                                                                                                                                                                                                                                                                                                                                                                                                                                                                                                                                                                                                                                                                                                                                                                                                                                                                                                                                                                                                                                                                                                                                                                                                                                                                                                                                                                                                                                                                                                                                                                                                                                          | 5) Well Type                         | (a) Gas X                             |                                       | Oil                    |                | Unde      | erground Sto                    | orage       |                                          |
| Horizontal       x         6) Existing Pad: Yes or No       Yes         7) Proposed Target Formation(s), Depth(s), Anticipated Thickness and Expected Pressure(s):         Target Formation-Marcellus, Up-Dip well to the South, Target Top TVD- 5606', Target Base TVD- 5673', Anticipated Thickness- 65', Associated Pressure- 3667         8) Proposed Total Vertical Depth:       5664'         9) Formation at Total Vertical Depth:       28466'         10) Proposed Total Measured Depth:       28466'         11) Proposed Horizontal Leg Length:       21829.34'         12) Approximate Fresh Water Strata Depths:       543'         13) Method to Determine Fresh Water Depths:       Salinity Calculations- nearby well (47-009-00247)         14) Approximate Coal Seam Depths:       135'         16) Approximate Coal Seam Depths:       135'         16) Approximate Depth to Possible Void (coal mine, karst, other):       None that we are aware of.         17) Does Proposed well location contain coal seams       MarcellveD         directly overlying or adjacent to an active mine?       Yes       No         (a) If Yes, provide Mine Info:       Name:                                                                                                                                                                                                                                                                                                                                                                                                                                                                                                                                                                                                                                                                                                                                                                                                                                                                                                                                          |                                      | Other                                 |                                       |                        |                |           |                                 |             |                                          |
| 6) Existing Pad: Yes or No       Yes         7) Proposed Target Formation(s), Depth(s), Anticipated Thickness and Expected Pressure(s):         Target Formation-Marcellus, Up-Dip well to the South, Target Top TVD- 5608', Target Base TVD- 5673', Anticipated Thickness- 65', Associated Pressure- 3687         8) Proposed Total Vertical Depth:       5664'         9) Formation at Total Vertical Depth:       Marcellus         10) Proposed Total Measured Depth:       28466'         11) Proposed Horizontal Leg Length:       21829.34'         12) Approximate Fresh Water Strata Depths:       543'         13) Method to Determine Fresh Water Depths:       Salinity Calculations- nearby well (47-009-00247)         14) Approximate Coal Seam Depths:       691' Nearby well         15) Approximate Depth to Possible Void (coal mine, karst, other):       None that we are aware of.         17) Does Proposed well location contain coal seams directly overlying or adjacent to an active mine?       Yes       No         (a) If Yes, provide Mine Info:       Name:                                                                                                                                                                                                                                                                                                                                                                                                                                                                                                                                                                                                                                                                                                                                                                                                                                                                                                                                                                                                                                    |                                      | (b)If Gas                             | Shallow                               | х                      | De             | ep        |                                 |             |                                          |
| 7) Proposed Target Formation(s), Depth(s), Anticipated Thickness and Expected Pressure(s):         Target Formation-Marcellus, Up-Dip well to the South, Target Top TVD- 5608', Target Base TVD- 5673', Anticipated Thickness- 65', Associated Pressure- 3687         8) Proposed Total Vertical Depth:       5664'         9) Formation at Total Vertical Depth:       Marcellus         10) Proposed Total Measured Depth:       28466'         11) Proposed Horizontal Leg Length:       21829.34'         12) Approximate Fresh Water Strata Depths:       543'         13) Method to Determine Fresh Water Depths:       Salinity Calculations- nearby well (47-009-00247)         14) Approximate Coal Seam Depths:       691' Nearby well         15) Approximate Depth to Possible Void (coal mine, karst, other):       None that we are aware of.         17) Does Proposed well location contain coal seams directly overlying or adjacent to an active mine?       Yes       No         (a) If Yes, provide Mine Info:       Name:       RECEIVED Office Of Oil and Gas       Seam:       UN 0.8 2023         Owner:       UN 0.8 2023       Owner:       UN 0.8 2023       Owner:       Controctool of the partment of the part                                                                                                                                                                                                                                                                                                                                                                                                                                                                                                                                   |                                      | J                                     | Horizontal                            | х                      |                |           |                                 |             |                                          |
| Target Formation- Marcellus, Up-Dip well to the South, Target Top TVD- 5608', Target Base TVD- 5673', Anticipated Thickness- 65', Associated Pressure- 3887         8) Proposed Total Vertical Depth:       5664'         9) Formation at Total Vertical Depth:       Marcellus         10) Proposed Total Measured Depth:       28466'         11) Proposed Horizontal Leg Length:       21829.34'         12) Approximate Fresh Water Strata Depths:       543'         13) Method to Determine Fresh Water Depths:       Salinity Calculations- nearby well (47-009-00247)         14) Approximate Coal Seam Depths:       691' Nearby well         15) Approximate Depth to Possible Void (coal mine, karst, other):       None that we are aware of.         17) Does Proposed well location contain coal seams directly overlying or adjacent to an active mine?       Yes No X         (a) If Yes, provide Mine Info:       Name:                                                                                                                                                                                                                                                                                                                                                                                                                                                                                                                                                                                                                                                                                                                                                                                                                                                                                                                                                                                                                                                                                                                                                                                       | 6) Existing Pad                      | : Yes or No                           | Yes                                   |                        |                |           |                                 |             |                                          |
| 9) Formation at Total Vertical Depth:       Marcellus         10) Proposed Total Measured Depth:       28466'         11) Proposed Horizontal Leg Length:       21829.34'         12) Approximate Fresh Water Strata Depths:       543'         13) Method to Determine Fresh Water Depths:       Salinity Calculations- nearby well (47-009-00247)         14) Approximate Saltwater Depths:       691' Nearby well         15) Approximate Coal Seam Depths:       135'         16) Approximate Depth to Possible Void (coal mine, karst, other):       None that we are aware of.         17) Does Proposed well location contain coal seams directly overlying or adjacent to an active mine?       Yes       No         (a) If Yes, provide Mine Info:       Name:                                                                                                                                                                                                                                                                                                                                                                                                                                                                                                                                                                                                                                                                                                                                                                                                                                                                                                                                                                                                                                                                                                                                                                                                                                                                                                                                                        | 7) Proposed Tan<br>Target Formation- | rget Formation<br>Marcellus, Up-Dip v | n(s), Depth(s<br>well to the South, T | s), Antic<br>arget Top | ipated Thick   | t Base TV | nd Expected<br>D- 5673', Antici | d Pressure( | s):<br>s- 65', Associated Pressure- 3687 |
| 10) Proposed Total Measured Depth:       28466'         11) Proposed Horizontal Leg Length:       21829.34'         12) Approximate Fresh Water Strata Depths:       543'         13) Method to Determine Fresh Water Depths:       Salinity Calculations- nearby well (47-009-00247)         14) Approximate Saltwater Depths:       691' Nearby well         15) Approximate Coal Seam Depths:       135'         16) Approximate Depth to Possible Void (coal mine, karst, other):       None that we are aware of.         17) Does Proposed well location contain coal seams directly overlying or adjacent to an active mine?       Yes       No         (a) If Yes, provide Mine Info:       Name:                                                                                                                                                                                                                                                                                                                                                                                                                                                                                                                                                                                                                                                                                                                                                                                                                                                                                                                                                                                                                                                                                                                                                                                                                                                                                                                                                                                                                      | 8) Proposed Tot                      | tal Vertical D                        | epth: 5664                            | Č.                     |                |           |                                 |             |                                          |
| 11) Proposed Four Intensation Deptinit       21829.34'         12) Approximate Fresh Water Strata Depths:       543'         13) Method to Determine Fresh Water Depths:       Salinity Calculations- nearby well (47-009-00247)         14) Approximate Saltwater Depths:       691' Nearby well         15) Approximate Coal Seam Depths:       135'         16) Approximate Depth to Possible Void (coal mine, karst, other):       None that we are aware of.         17) Does Proposed well location contain coal seams directly overlying or adjacent to an active mine?       Yes       No         (a) If Yes, provide Mine Info:       Name:                                                                                                                                                                                                                                                                                                                                                                                                                                                                                                                                                                                                                                                                                                                                                                                                                                                                                                                                                                                                                                                                                                                                                                                                                                                                                                                                                                                                                                                                           | 9) Formation at                      | Total Vertica                         | al Depth: M                           | arcellus               | 5              |           |                                 |             |                                          |
| 12) Approximate Fresh Water Strata Depths:       543'         13) Method to Determine Fresh Water Depths:       Salinity Calculations- nearby well (47-009-00247)         14) Approximate Saltwater Depths:       691' Nearby well         15) Approximate Coal Seam Depths:       135'         16) Approximate Depth to Possible Void (coal mine, karst, other):       None that we are aware of.         17) Does Proposed well location contain coal seams directly overlying or adjacent to an active mine?       Yes       No         (a) If Yes, provide Mine Info:       Name:                                                                                                                                                                                                                                                                                                                                                                                                                                                                                                                                                                                                                                                                                                                                                                                                                                                                                                                                                                                                                                                                                                                                                                                                                                                                                                                                                                                                                                                                                                                                          | 10) Proposed To                      | otal Measured                         | Depth: 28                             | 3466'                  |                |           |                                 |             |                                          |
| 12) Approximate Fresh Water Depths:       Salinity Calculations- nearby well (47-009-00247)         13) Method to Determine Fresh Water Depths:       691' Nearby well         14) Approximate Saltwater Depths:       691' Nearby well         15) Approximate Coal Seam Depths:       135'         16) Approximate Depth to Possible Void (coal mine, karst, other):       None that we are aware of.         17) Does Proposed well location contain coal seams directly overlying or adjacent to an active mine?       Yes         (a) If Yes, provide Mine Info:       Name:         Depth:       Office Of Oil and Gas         Seam:       JUN 0 & 2023         Owner:       Wy Department of                                                                                                                                                                                                                                                                                                                                                                                                                                                                                                                                                                                                                                                                                                                                                                                                                                                                                                                                                                                                                                                                                                                                                                                                                                                                                                                                                                                                                            | 11) Proposed H                       | orizontal Leg                         | Length: 2                             | 1829.34                | ľ              |           |                                 |             |                                          |
| 14) Approximate Saltwater Depths:       691' Nearby well         15) Approximate Coal Seam Depths:       135'         16) Approximate Depth to Possible Void (coal mine, karst, other):       None that we are aware of.         17) Does Proposed well location contain coal seams directly overlying or adjacent to an active mine?       YesNoNoNo                                                                                                                                                                                                                                                                                                                                                                                                                                                                                                                                                                                                                                                                                                                                                                                                                                                                                                                                                                                                                                                                                                                                                                                                                                                                                                                                                                                                                                                                                                                                                                                                                                                                                                                                                                          | 12) Approximat                       | te Fresh Wate                         | r Strata Dep                          | ths:                   | 543'           |           |                                 |             |                                          |
| 15) Approximate Coal Seam Depths:       135'         16) Approximate Depth to Possible Void (coal mine, karst, other):       None that we are aware of.         17) Does Proposed well location contain coal seams directly overlying or adjacent to an active mine?       Yes       No       ×         (a) If Yes, provide Mine Info:       Name:                                                                                                                                                                                                                                                                                                                                                                                                                                                                                                                                                                                                                                                                                                                                                                                                                                                                                                                                                                                                                                                                                                                                                                                                                                                                                                                                                                                                                                                                                                                                                                                                                                                                                                                                                                             | 13) Method to I                      | Determine Fre                         | esh Water De                          | pths:                  | Salinity Calo  | culatio   | ns- nearby                      | well (47-0  | 009-00247)                               |
| 16) Approximate Depth to Possible Void (coal mine, karst, other):       None that we are aware of.         17) Does Proposed well location contain coal seams directly overlying or adjacent to an active mine?       Yes       No       X         (a) If Yes, provide Mine Info:       Name:                                                                                                                                                                                                                                                                                                                                                                                                                                                                                                                                                                                                                                                                                                                                                                                                                                                                                                                                                                                                                                                                                                                                                                                                                                                                                                                                                                                                                                                                                                                                                                                                                                                                                                                                                                                                                                  | 14) Approximat                       | te Saltwater D                        | Depths: 691                           | ' Nearby               | y well         |           |                                 |             |                                          |
| 17) Does Proposed well location contain coal seams<br>directly overlying or adjacent to an active mine? Yes <u>No ×</u><br>(a) If Yes, provide Mine Info: Name:<br>Depth: <u>Depth:</u><br>Seam: <u>JUN 0 8 2023</u><br>Owner: <u>WV Department of</u>                                                                                                                                                                                                                                                                                                                                                                                                                                                                                                                                                                                                                                                                                                                                                                                                                                                                                                                                                                                                                                                                                                                                                                                                                                                                                                                                                                                                                                                                                                                                                                                                                                                                                                                                                                                                                                                                         | 15) Approximat                       | te Coal Seam                          | Depths: 13                            | 5'                     |                |           |                                 |             |                                          |
| directly overlying or adjacent to an active mine? Yes No _X                                                                                                                                                                                                                                                                                                                                                                                                                                                                                                                                                                                                                                                                                                                                                                                                                                                                                                                                                                                                                                                                                                                                                                                                                                                                                                                                                                                                                                                                                                                                                                                                                                                                                                                                                                                                                                                                                                                                                                                                                                                                    | 16) Approximat                       | te Depth to Po                        | ossible Void                          | (coal m                | ine, karst, ot | her):     | None that w                     | we are aw   | are of.                                  |
| Depth: Depth: Office Of Oil and Gas Seam: JUN 0 8 2023 Owner: Wy Department of Favironmental Protection                                                                                                                                                                                                                                                                                                                                                                                                                                                                                                                                                                                                                                                                                                                                                                                                                                                                                                                                                                                                                                                                                                                                                                                                                                                                                                                                                                                                                                                                                                                                                                                                                                                                                                                                                                                                                                                                                                                                                                                                                        | · ·                                  |                                       |                                       |                        |                |           |                                 | No x        |                                          |
| Depth: Depth: Office Of Oil and Gas Seam: JUN 0 8 2023 Owner: Wy Department of Factor protection                                                                                                                                                                                                                                                                                                                                                                                                                                                                                                                                                                                                                                                                                                                                                                                                                                                                                                                                                                                                                                                                                                                                                                                                                                                                                                                                                                                                                                                                                                                                                                                                                                                                                                                                                                                                                                                                                                                                                                                                                               | (a) If Vas. pro                      | wide Mine In                          | fo: Name:                             |                        |                |           |                                 |             |                                          |
| Seam:<br>Owner:<br>UN 0 8 2023<br>WV Department of<br>Environmental Protection                                                                                                                                                                                                                                                                                                                                                                                                                                                                                                                                                                                                                                                                                                                                                                                                                                                                                                                                                                                                                                                                                                                                                                                                                                                                                                                                                                                                                                                                                                                                                                                                                                                                                                                                                                                                                                                                                                                                                                                                                                                 | (a) IT res, pro                      | vide winte III                        |                                       |                        |                |           |                                 |             | RECEIVED                                 |
| Owner:                                                                                                                                                                                                                                                                                                                                                                                                                                                                                                                                                                                                                                                                                                                                                                                                                                                                                                                                                                                                                                                                                                                                                                                                                                                                                                                                                                                                                                                                                                                                                                                                                                                                                                                                                                                                                                                                                                                                                                                                                                                                                                                         |                                      |                                       |                                       | -                      |                |           |                                 |             |                                          |
| WV Departmental Protection                                                                                                                                                                                                                                                                                                                                                                                                                                                                                                                                                                                                                                                                                                                                                                                                                                                                                                                                                                                                                                                                                                                                                                                                                                                                                                                                                                                                                                                                                                                                                                                                                                                                                                                                                                                                                                                                                                                                                                                                                                                                                                     |                                      |                                       |                                       |                        |                |           |                                 |             | 1200 BM                                  |
|                                                                                                                                                                                                                                                                                                                                                                                                                                                                                                                                                                                                                                                                                                                                                                                                                                                                                                                                                                                                                                                                                                                                                                                                                                                                                                                                                                                                                                                                                                                                                                                                                                                                                                                                                                                                                                                                                                                                                                                                                                                                                                                                | Cl. 1                                | 0                                     |                                       |                        |                |           |                                 |             | Environmental Protection                 |

### CASING AND TUBING PROGRAM

| ТҮРЕ         | <u>Size</u><br>(in) | New<br>or<br>Used | Grade    | Weight per ft.<br>(lb/ft) | <u>FOOTAGE: For</u><br><u>Drilling (ft)</u> | INTERVALS:<br>Left in Well<br>(ft) | <u>CEMENT:</u><br><u>Fill-up</u><br>(Cu. Ft.)/CTS |
|--------------|---------------------|-------------------|----------|---------------------------|---------------------------------------------|------------------------------------|---------------------------------------------------|
| Conductor    | 20"                 | New               | J-55     | 94#                       | 100'                                        | 100'                               | CTS                                               |
| Fresh Water  | 13 3/8"             | New               | H-40     | 48#                       | 621'                                        | 621'                               | 687 sx/CTS                                        |
| Coal         | See                 | Surface           | Casing   |                           |                                             |                                    |                                                   |
| Intermediate | 9 5/8"              | New               | J-55     | 36#                       | 1480'                                       | 1480'                              | 517 sx/CTS                                        |
| Production   | 5 1/2"              | New               | P-110 HP | 20#                       | 28466'                                      | 28466'                             | Tail 5517az/ 100' Inade Intermediate              |
| Tubing       |                     |                   |          |                           |                                             |                                    |                                                   |
| Liners       |                     |                   |          |                           |                                             |                                    |                                                   |

| TYPE         | Size (in) | <u>Wellbore</u><br>Diameter (in) | <u>Wall</u><br><u>Thickness</u><br><u>(in)</u> | Burst Pressure<br>(psi) | Anticipated<br>Max. Internal<br>Pressure (psi) | <u>Cement</u><br><u>Type</u> | <u>Cement</u><br><u>Yield</u><br>(cu. ft./k) |
|--------------|-----------|----------------------------------|------------------------------------------------|-------------------------|------------------------------------------------|------------------------------|----------------------------------------------|
| Conductor    | 20"       | 30"                              | 0.25                                           | 2120                    | 81                                             | Class A                      | 1.20/30% Excess                              |
| Fresh Water  | 13 3/8"   | 17.5"                            | 0.380                                          | 2730                    | 633                                            | Class A                      | 1.20/30% Excess                              |
| Coal         | See       | Surface                          | Casing                                         |                         |                                                |                              |                                              |
| Intermediate | 9 5/8"    | 12 1/4"                          | 0.352                                          | 3520                    | 1768                                           | Class A                      | 1.19/40% Excess                              |
| Production   | 5 1/2"    | 8 3/4"-8 1/2"                    | 0.361                                          | 14360                   | 10500                                          | Class A                      | 1.19/5% Excess                               |
| Tubing       |           |                                  |                                                |                         |                                                |                              |                                              |
| Liners       |           |                                  |                                                |                         |                                                |                              |                                              |

### 19) Describe proposed well work, including the drilling and plugging back of any pilot hole:

Drill and stimulate any potential zones between and including the Benson to Marcellus. \*\*If we should encounter a void place basket above and below void area- balance cement to bottom of void and grout from basket to surface or run external casing packer/cementing stage tool above void interval and perform 2 stage cementing operation dependent upon depth of void. Run casing not less than 20' below void nor more than 75' below void. (\*If freshwater is encountered deeper than anticipated it must be protected, set casing 50' below and cts.)

### 20) Describe fracturing/stimulating methods in detail, including anticipated max pressure and max rate:

Well will be perforated within the target formation and stimulated with a slurry of water, sand, and chemical additives at a high rate. This will be performed in stages with the plug and perf method along the wellbore until the entire lateral has been stimulated within the target formation. All stage plugs are then drilled out and the well is flowed back to surface. In some instances, additional toe prep may be performed by pumping additional water in the toe of the well prior to perforating and pumping Stage 1 to ensure that the toe guns/toe sleeves are fully open prior to pumping stage 1. The well is produced through surface facilities consisting of high pressure production unites, horizontal separation units, water and oil storage tanks. Max press and anticipated max rate- 12,500 psi @ 100 barrels a minute.