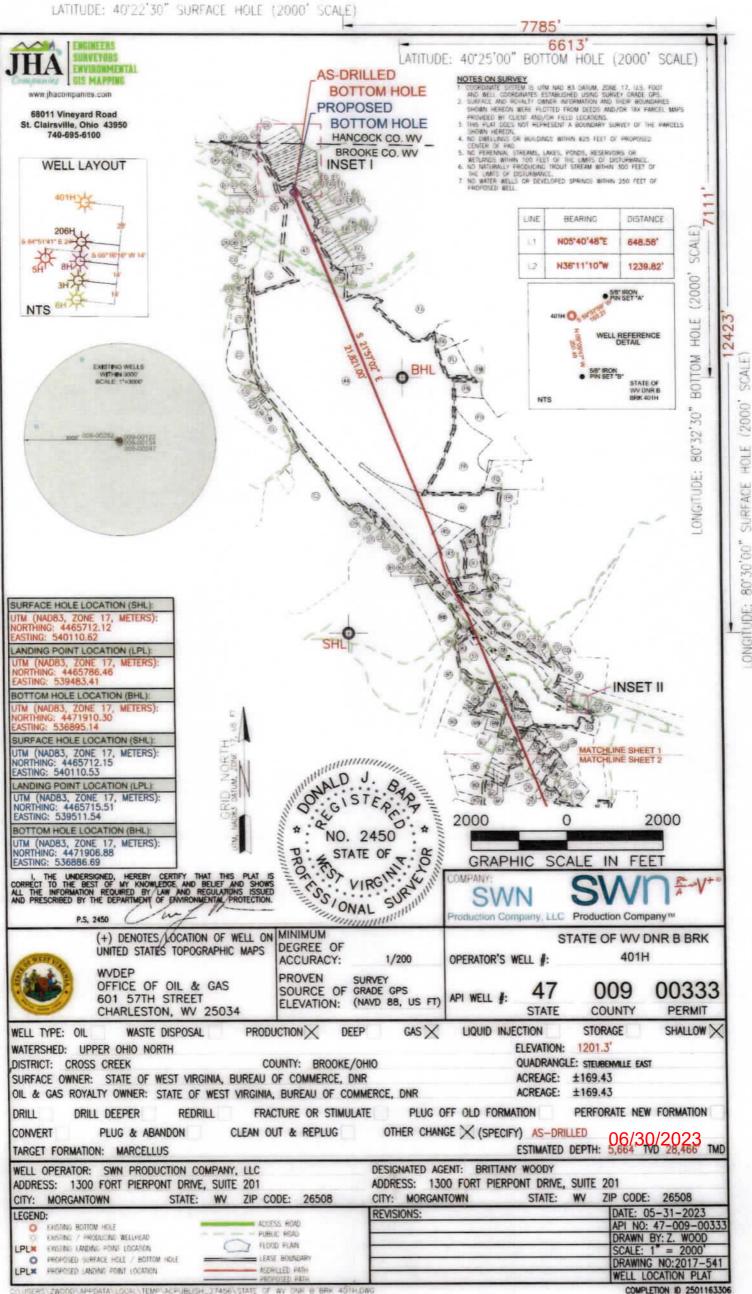

### STATE OF WEST VIRGINIA DEPARTMENT OF ENVIRONMENTAL PROTECTION, OFFICE OF OIL AND GAS WELL WORK PERMIT APPLICATION

| 2) Operator's Well Number: State of WV DNR B BRK 401H Well Pad Name: State of WV DNR B BRK 3) Farm Name/Surface Owner: State of WV, Bureau of Commerce, DNR Public Road Access: Tent Church Road 4) Elevation, current ground: 1201' Elevation, proposed post-construction: 1201' 5) Well Type (a) Gas XOil Underground Storage                                                                                                                                                                                                                                                                                                                                                                                                                                                                                                                                                                                                                                                                                                                                                                                                                                                                                                                                                                                                                                                                                                                                                                                                                                                                                                                                                                                                                                                                                                                                                                                                                                                                                                                                                                                                | 1) Well Operato                      | or: SWN Pro                           | oduction Co                           | o., LLC                | 49451292       |           |                                 |             | oss 620-Steubenville                     |
|--------------------------------------------------------------------------------------------------------------------------------------------------------------------------------------------------------------------------------------------------------------------------------------------------------------------------------------------------------------------------------------------------------------------------------------------------------------------------------------------------------------------------------------------------------------------------------------------------------------------------------------------------------------------------------------------------------------------------------------------------------------------------------------------------------------------------------------------------------------------------------------------------------------------------------------------------------------------------------------------------------------------------------------------------------------------------------------------------------------------------------------------------------------------------------------------------------------------------------------------------------------------------------------------------------------------------------------------------------------------------------------------------------------------------------------------------------------------------------------------------------------------------------------------------------------------------------------------------------------------------------------------------------------------------------------------------------------------------------------------------------------------------------------------------------------------------------------------------------------------------------------------------------------------------------------------------------------------------------------------------------------------------------------------------------------------------------------------------------------------------------|--------------------------------------|---------------------------------------|---------------------------------------|------------------------|----------------|-----------|---------------------------------|-------------|------------------------------------------|
| 3) Farm Name/Surface Owner: State of WV, Bureau of Commerce, DNR Public Road Access: Tent Church Road 4) Elevation, current ground: 1201' Elevation, proposed post-construction: 1201' 5) Well Type (a) Gas x Oil Underground Storage Other (b)If Gas Shallow X Deep Horizontal X 6) Existing Pad: Yes or No Yes 7) Proposed Target Formation(s), Depth(s), Anticipated Thickness and Expected Pressure(s): Target Formation-Marcellus, Up-Dip well to the South, Target Top TVD- 5603', Anticipated Thickness-65', Associated Pressure- 3687 8) Proposed Total Vertical Depth: 5664' 9) Formation at Total Vertical Depth: 28466' 11) Proposed Horizontal Leg Length: 21829.34' 12) Approximate Fresh Water Strata Depths: 543' 13) Method to Determine Fresh Water Depths: 543' 14) Approximate Coal Seam Depths: 135' 16) Approximate Depth to Possible Void (coal mine, karst, other): None that we are aware of. 17) Does Proposed well location contain coal seams directly overlying or adjacent to an active mine? Yes No X (a) If Yes, provide Mine Info: Name: Depth: Office Of Oil and Cas Seam: UNN 0 & 2023 Owner: Commerce Or Seam Commerce Depted Directore Commerce Directore Commerce Comme |                                      |                                       |                                       |                        | Operator       | ID        | County                          | Distri      | ct Quadrangle                            |
| 4) Elevation, current ground:       1201'       Elevation, proposed post-construction:       1201'         5) Well Type       (a) Gas       x       Oil                                                                                                                                                                                                                                                                                                                                                                                                                                                                                                                                                                                                                                                                                                                                                                                                                                                                                                                                                                                                                                                                                                                                                                                                                                                                                                                                                                                                                                                                                                                                                                                                                                                                                                                                                                                                                                                                                                                                                                        | 2) Operator's W                      | ell Number:                           | State of WV [                         | ONR B B                | RK 401H W      | ell Pad   | Name: Sta                       | ate of WV   | DNR B BRK                                |
| 5) Well Type       (a) Gas       x       Oil       Underground Storage         Other                                                                                                                                                                                                                                                                                                                                                                                                                                                                                                                                                                                                                                                                                                                                                                                                                                                                                                                                                                                                                                                                                                                                                                                                                                                                                                                                                                                                                                                                                                                                                                                                                                                                                                                                                                                                                                                                                                                                                                                                                                           | 3) Farm Name/S                       | Surface Owne                          | Cr:State of WV, Building              | reau of Comm           | erce, DNR Publ | ic Roa    | d Access: 1                     | Fent Churc  | ch Road                                  |
| Other                                                                                                                                                                                                                                                                                                                                                                                                                                                                                                                                                                                                                                                                                                                                                                                                                                                                                                                                                                                                                                                                                                                                                                                                                                                                                                                                                                                                                                                                                                                                                                                                                                                                                                                                                                                                                                                                                                                                                                                                                                                                                                                          | 4) Elevation, cu                     | rrent ground:                         | 1201'                                 | E                      | levation, pro  | posed j   | post-constru                    | uction: 12  | 01'                                      |
| (b)If Gas       Shallow       X       Deep         Horizontal       X                                                                                                                                                                                                                                                                                                                                                                                                                                                                                                                                                                                                                                                                                                                                                                                                                                                                                                                                                                                                                                                                                                                                                                                                                                                                                                                                                                                                                                                                                                                                                                                                                                                                                                                                                                                                                                                                                                                                                                                                                                                          | 5) Well Type                         | (a) Gas X                             |                                       | Oil                    |                | Unde      | erground Sto                    | orage       |                                          |
| Horizontal       x         6) Existing Pad: Yes or No       Yes         7) Proposed Target Formation(s), Depth(s), Anticipated Thickness and Expected Pressure(s):         Target Formation-Marcellus, Up-Dip well to the South, Target Top TVD- 5606', Target Base TVD- 5673', Anticipated Thickness- 65', Associated Pressure- 3667         8) Proposed Total Vertical Depth:       5664'         9) Formation at Total Vertical Depth:       28466'         10) Proposed Total Measured Depth:       28466'         11) Proposed Horizontal Leg Length:       21829.34'         12) Approximate Fresh Water Strata Depths:       543'         13) Method to Determine Fresh Water Depths:       Salinity Calculations- nearby well (47-009-00247)         14) Approximate Coal Seam Depths:       135'         16) Approximate Coal Seam Depths:       135'         16) Approximate Depth to Possible Void (coal mine, karst, other):       None that we are aware of.         17) Does Proposed well location contain coal seams       MarcellveD         directly overlying or adjacent to an active mine?       Yes       No         (a) If Yes, provide Mine Info:       Name:                                                                                                                                                                                                                                                                                                                                                                                                                                                                                                                                                                                                                                                                                                                                                                                                                                                                                                                                          |                                      | Other                                 |                                       |                        |                |           |                                 |             |                                          |
| 6) Existing Pad: Yes or No       Yes         7) Proposed Target Formation(s), Depth(s), Anticipated Thickness and Expected Pressure(s):         Target Formation-Marcellus, Up-Dip well to the South, Target Top TVD- 5608', Target Base TVD- 5673', Anticipated Thickness- 65', Associated Pressure- 3687         8) Proposed Total Vertical Depth:       5664'         9) Formation at Total Vertical Depth:       Marcellus         10) Proposed Total Measured Depth:       28466'         11) Proposed Horizontal Leg Length:       21829.34'         12) Approximate Fresh Water Strata Depths:       543'         13) Method to Determine Fresh Water Depths:       Salinity Calculations- nearby well (47-009-00247)         14) Approximate Coal Seam Depths:       691' Nearby well         15) Approximate Depth to Possible Void (coal mine, karst, other):       None that we are aware of.         17) Does Proposed well location contain coal seams directly overlying or adjacent to an active mine?       Yes       No         (a) If Yes, provide Mine Info:       Name:                                                                                                                                                                                                                                                                                                                                                                                                                                                                                                                                                                                                                                                                                                                                                                                                                                                                                                                                                                                                                                    |                                      | (b)If Gas                             | Shallow                               | х                      | De             | ep        |                                 |             |                                          |
| 7) Proposed Target Formation(s), Depth(s), Anticipated Thickness and Expected Pressure(s):         Target Formation-Marcellus, Up-Dip well to the South, Target Top TVD- 5608', Target Base TVD- 5673', Anticipated Thickness- 65', Associated Pressure- 3687         8) Proposed Total Vertical Depth:       5664'         9) Formation at Total Vertical Depth:       Marcellus         10) Proposed Total Measured Depth:       28466'         11) Proposed Horizontal Leg Length:       21829.34'         12) Approximate Fresh Water Strata Depths:       543'         13) Method to Determine Fresh Water Depths:       Salinity Calculations- nearby well (47-009-00247)         14) Approximate Coal Seam Depths:       691' Nearby well         15) Approximate Depth to Possible Void (coal mine, karst, other):       None that we are aware of.         17) Does Proposed well location contain coal seams directly overlying or adjacent to an active mine?       Yes       No         (a) If Yes, provide Mine Info:       Name:       RECEIVED Office Of Oil and Gas       Seam:       UN 0.8 2023         Owner:       UN 0.8 2023       Owner:       UN 0.8 2023       Owner:       Controctool of the partment of the part                                                                                                                                                                                                                                                                                                                                                                                                                                                                                                                                   |                                      | J                                     | Horizontal                            | х                      |                |           |                                 |             |                                          |
| Target Formation- Marcellus, Up-Dip well to the South, Target Top TVD- 5608', Target Base TVD- 5673', Anticipated Thickness- 65', Associated Pressure- 3887         8) Proposed Total Vertical Depth:       5664'         9) Formation at Total Vertical Depth:       Marcellus         10) Proposed Total Measured Depth:       28466'         11) Proposed Horizontal Leg Length:       21829.34'         12) Approximate Fresh Water Strata Depths:       543'         13) Method to Determine Fresh Water Depths:       Salinity Calculations- nearby well (47-009-00247)         14) Approximate Coal Seam Depths:       691' Nearby well         15) Approximate Depth to Possible Void (coal mine, karst, other):       None that we are aware of.         17) Does Proposed well location contain coal seams directly overlying or adjacent to an active mine?       Yes No X         (a) If Yes, provide Mine Info:       Name:                                                                                                                                                                                                                                                                                                                                                                                                                                                                                                                                                                                                                                                                                                                                                                                                                                                                                                                                                                                                                                                                                                                                                                                       | 6) Existing Pad                      | : Yes or No                           | Yes                                   |                        |                |           |                                 |             |                                          |
| 9) Formation at Total Vertical Depth:       Marcellus         10) Proposed Total Measured Depth:       28466'         11) Proposed Horizontal Leg Length:       21829.34'         12) Approximate Fresh Water Strata Depths:       543'         13) Method to Determine Fresh Water Depths:       Salinity Calculations- nearby well (47-009-00247)         14) Approximate Saltwater Depths:       691' Nearby well         15) Approximate Coal Seam Depths:       135'         16) Approximate Depth to Possible Void (coal mine, karst, other):       None that we are aware of.         17) Does Proposed well location contain coal seams directly overlying or adjacent to an active mine?       Yes       No         (a) If Yes, provide Mine Info:       Name:                                                                                                                                                                                                                                                                                                                                                                                                                                                                                                                                                                                                                                                                                                                                                                                                                                                                                                                                                                                                                                                                                                                                                                                                                                                                                                                                                        | 7) Proposed Tan<br>Target Formation- | rget Formation<br>Marcellus, Up-Dip v | n(s), Depth(s<br>well to the South, T | s), Antic<br>arget Top | ipated Thick   | t Base TV | nd Expected<br>D- 5673', Antici | d Pressure( | s):<br>s- 65', Associated Pressure- 3687 |
| 10) Proposed Total Measured Depth:       28466'         11) Proposed Horizontal Leg Length:       21829.34'         12) Approximate Fresh Water Strata Depths:       543'         13) Method to Determine Fresh Water Depths:       Salinity Calculations- nearby well (47-009-00247)         14) Approximate Saltwater Depths:       691' Nearby well         15) Approximate Coal Seam Depths:       135'         16) Approximate Depth to Possible Void (coal mine, karst, other):       None that we are aware of.         17) Does Proposed well location contain coal seams directly overlying or adjacent to an active mine?       Yes       No         (a) If Yes, provide Mine Info:       Name:                                                                                                                                                                                                                                                                                                                                                                                                                                                                                                                                                                                                                                                                                                                                                                                                                                                                                                                                                                                                                                                                                                                                                                                                                                                                                                                                                                                                                      | 8) Proposed Tot                      | tal Vertical D                        | epth: 5664                            | Č.                     |                |           |                                 |             |                                          |
| 11) Proposed Four Intensation Deptinit       21829.34'         12) Approximate Fresh Water Strata Depths:       543'         13) Method to Determine Fresh Water Depths:       Salinity Calculations- nearby well (47-009-00247)         14) Approximate Saltwater Depths:       691' Nearby well         15) Approximate Coal Seam Depths:       135'         16) Approximate Depth to Possible Void (coal mine, karst, other):       None that we are aware of.         17) Does Proposed well location contain coal seams directly overlying or adjacent to an active mine?       Yes       No         (a) If Yes, provide Mine Info:       Name:                                                                                                                                                                                                                                                                                                                                                                                                                                                                                                                                                                                                                                                                                                                                                                                                                                                                                                                                                                                                                                                                                                                                                                                                                                                                                                                                                                                                                                                                           | 9) Formation at                      | Total Vertica                         | al Depth: M                           | arcellus               | 5              |           |                                 |             |                                          |
| 12) Approximate Fresh Water Strata Depths:       543'         13) Method to Determine Fresh Water Depths:       Salinity Calculations- nearby well (47-009-00247)         14) Approximate Saltwater Depths:       691' Nearby well         15) Approximate Coal Seam Depths:       135'         16) Approximate Depth to Possible Void (coal mine, karst, other):       None that we are aware of.         17) Does Proposed well location contain coal seams directly overlying or adjacent to an active mine?       Yes       No         (a) If Yes, provide Mine Info:       Name:                                                                                                                                                                                                                                                                                                                                                                                                                                                                                                                                                                                                                                                                                                                                                                                                                                                                                                                                                                                                                                                                                                                                                                                                                                                                                                                                                                                                                                                                                                                                          | 10) Proposed To                      | otal Measured                         | Depth: 28                             | 3466'                  |                |           |                                 |             |                                          |
| 12) Approximate Fresh Water Depths:       Salinity Calculations- nearby well (47-009-00247)         13) Method to Determine Fresh Water Depths:       691' Nearby well         14) Approximate Saltwater Depths:       691' Nearby well         15) Approximate Coal Seam Depths:       135'         16) Approximate Depth to Possible Void (coal mine, karst, other):       None that we are aware of.         17) Does Proposed well location contain coal seams directly overlying or adjacent to an active mine?       Yes         (a) If Yes, provide Mine Info:       Name:         Depth:       Office Of Oil and Gas         Seam:       JUN 0 & 2023         Owner:       Wy Department of                                                                                                                                                                                                                                                                                                                                                                                                                                                                                                                                                                                                                                                                                                                                                                                                                                                                                                                                                                                                                                                                                                                                                                                                                                                                                                                                                                                                                            | 11) Proposed H                       | orizontal Leg                         | Length: 2                             | 1829.34                | ľ              |           |                                 |             |                                          |
| 14) Approximate Saltwater Depths:       691' Nearby well         15) Approximate Coal Seam Depths:       135'         16) Approximate Depth to Possible Void (coal mine, karst, other):       None that we are aware of.         17) Does Proposed well location contain coal seams directly overlying or adjacent to an active mine?       YesNoNoNo                                                                                                                                                                                                                                                                                                                                                                                                                                                                                                                                                                                                                                                                                                                                                                                                                                                                                                                                                                                                                                                                                                                                                                                                                                                                                                                                                                                                                                                                                                                                                                                                                                                                                                                                                                          | 12) Approximat                       | te Fresh Wate                         | r Strata Dep                          | ths:                   | 543'           |           |                                 |             |                                          |
| 15) Approximate Coal Seam Depths:       135'         16) Approximate Depth to Possible Void (coal mine, karst, other):       None that we are aware of.         17) Does Proposed well location contain coal seams directly overlying or adjacent to an active mine?       Yes       No       ×         (a) If Yes, provide Mine Info:       Name:                                                                                                                                                                                                                                                                                                                                                                                                                                                                                                                                                                                                                                                                                                                                                                                                                                                                                                                                                                                                                                                                                                                                                                                                                                                                                                                                                                                                                                                                                                                                                                                                                                                                                                                                                                             | 13) Method to I                      | Determine Fre                         | esh Water De                          | pths:                  | Salinity Calo  | culatio   | ns- nearby                      | well (47-0  | 009-00247)                               |
| 16) Approximate Depth to Possible Void (coal mine, karst, other):       None that we are aware of.         17) Does Proposed well location contain coal seams directly overlying or adjacent to an active mine?       Yes       No       X         (a) If Yes, provide Mine Info:       Name:                                                                                                                                                                                                                                                                                                                                                                                                                                                                                                                                                                                                                                                                                                                                                                                                                                                                                                                                                                                                                                                                                                                                                                                                                                                                                                                                                                                                                                                                                                                                                                                                                                                                                                                                                                                                                                  | 14) Approximat                       | te Saltwater D                        | Depths: 691                           | ' Nearby               | y well         |           |                                 |             |                                          |
| 17) Does Proposed well location contain coal seams<br>directly overlying or adjacent to an active mine? Yes <u>No ×</u><br>(a) If Yes, provide Mine Info: Name:<br>Depth: <u>Depth:</u><br>Seam: <u>JUN 0 8 2023</u><br>Owner: <u>WV Department of</u>                                                                                                                                                                                                                                                                                                                                                                                                                                                                                                                                                                                                                                                                                                                                                                                                                                                                                                                                                                                                                                                                                                                                                                                                                                                                                                                                                                                                                                                                                                                                                                                                                                                                                                                                                                                                                                                                         | 15) Approximat                       | te Coal Seam                          | Depths: 13                            | 5'                     |                |           |                                 |             |                                          |
| directly overlying or adjacent to an active mine? Yes No _X                                                                                                                                                                                                                                                                                                                                                                                                                                                                                                                                                                                                                                                                                                                                                                                                                                                                                                                                                                                                                                                                                                                                                                                                                                                                                                                                                                                                                                                                                                                                                                                                                                                                                                                                                                                                                                                                                                                                                                                                                                                                    | 16) Approximat                       | te Depth to Po                        | ossible Void                          | (coal m                | ine, karst, ot | her):     | None that w                     | we are aw   | are of.                                  |
| Depth: Depth: Office Of Oil and Gas Seam: JUN 0 8 2023 Owner: Wy Department of Favironmental Protection                                                                                                                                                                                                                                                                                                                                                                                                                                                                                                                                                                                                                                                                                                                                                                                                                                                                                                                                                                                                                                                                                                                                                                                                                                                                                                                                                                                                                                                                                                                                                                                                                                                                                                                                                                                                                                                                                                                                                                                                                        | · ·                                  |                                       |                                       |                        |                |           |                                 | No x        |                                          |
| Depth: Depth: Office Of Oil and Gas Seam: JUN 0 8 2023 Owner: Wy Department of Factor protection                                                                                                                                                                                                                                                                                                                                                                                                                                                                                                                                                                                                                                                                                                                                                                                                                                                                                                                                                                                                                                                                                                                                                                                                                                                                                                                                                                                                                                                                                                                                                                                                                                                                                                                                                                                                                                                                                                                                                                                                                               | (a) If Vas. pro                      | wide Mine In                          | fo: Name:                             |                        |                |           |                                 |             |                                          |
| Seam:<br>Owner:<br>UN 0 8 2023<br>WV Department of<br>Environmental Protection                                                                                                                                                                                                                                                                                                                                                                                                                                                                                                                                                                                                                                                                                                                                                                                                                                                                                                                                                                                                                                                                                                                                                                                                                                                                                                                                                                                                                                                                                                                                                                                                                                                                                                                                                                                                                                                                                                                                                                                                                                                 | (a) IT res, pro                      | vide winte III                        |                                       |                        |                |           |                                 |             | RECEIVED                                 |
| Owner:                                                                                                                                                                                                                                                                                                                                                                                                                                                                                                                                                                                                                                                                                                                                                                                                                                                                                                                                                                                                                                                                                                                                                                                                                                                                                                                                                                                                                                                                                                                                                                                                                                                                                                                                                                                                                                                                                                                                                                                                                                                                                                                         |                                      |                                       |                                       | -                      |                |           |                                 |             |                                          |
| WV Departmental Protection                                                                                                                                                                                                                                                                                                                                                                                                                                                                                                                                                                                                                                                                                                                                                                                                                                                                                                                                                                                                                                                                                                                                                                                                                                                                                                                                                                                                                                                                                                                                                                                                                                                                                                                                                                                                                                                                                                                                                                                                                                                                                                     |                                      |                                       |                                       |                        |                |           |                                 |             | 1200 BM                                  |
|                                                                                                                                                                                                                                                                                                                                                                                                                                                                                                                                                                                                                                                                                                                                                                                                                                                                                                                                                                                                                                                                                                                                                                                                                                                                                                                                                                                                                                                                                                                                                                                                                                                                                                                                                                                                                                                                                                                                                                                                                                                                                                                                | Cl. 1                                | 0                                     |                                       |                        |                |           |                                 |             | Environmental Protection                 |

### 19) Describe proposed well work, including the drilling and plugging back of any pilot hole:

Drill and stimulate any potential zones between and including the Benson to Marcellus. \*\*If we should encounter a void place basket above and below void area- balance cement to bottom of void and grout from basket to surface or run external casing packer/cementing stage tool above void interval and perform 2 stage cementing operation dependent upon depth of void. Run casing not less than 20' below void nor more than 75' below void. (\*If freshwater is encountered deeper than anticipated it must be protected, set casing 50' below and cts.)

### 20) Describe fracturing/stimulating methods in detail, including anticipated max pressure and max rate:

Well will be perforated within the target formation and stimulated with a slurry of water, sand, and chemical additives at a high rate. This will be performed in stages with the plug and perf method along the wellbore until the entire lateral has been stimulated within the target formation. All stage plugs are then drilled out and the well is flowed back to surface. In some instances, additional toe prep may be performed by pumping additional water in the toe of the well prior to perforating and pumping Stage 1 to ensure that the toe guns/toe sleeves are fully open prior to pumping stage 1. The well is produced through surface facilities consisting of high pressure production unites, horizontal separation units, water and oil storage tanks. Max press and anticipated max rate- 12,500 psi @ 100 barrels a minute.