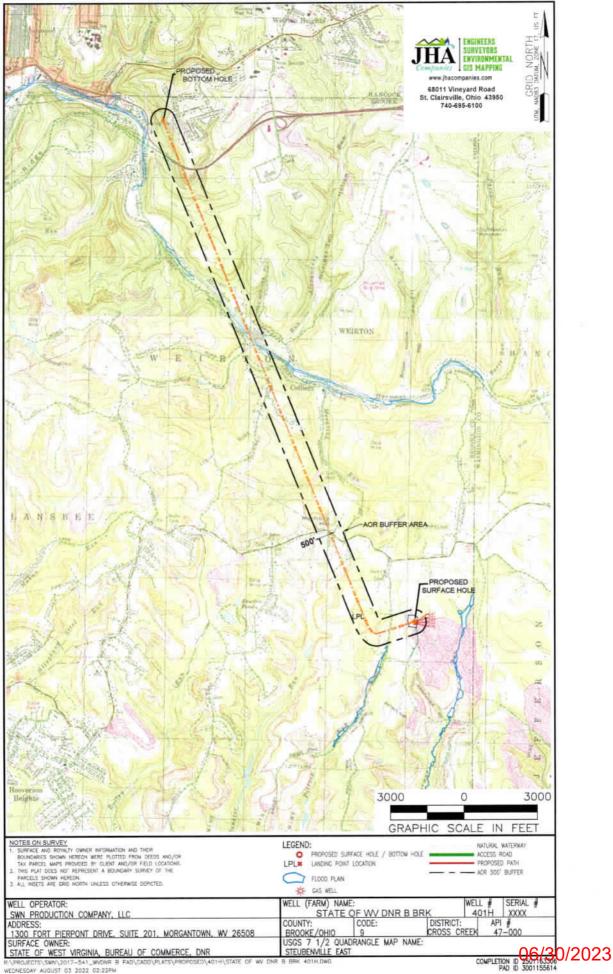

### STATE OF WEST VIRGINIA DEPARTMENT OF ENVIRONMENTAL PROTECTION, OFFICE OF OIL AND GAS WELL WORK PERMIT APPLICATION

| 2) Operator's Well Number: State of WV DNR B BRK 401H Well Pad Name: State of WV DNR B BRK 3) Farm Name/Surface Owner: State of WV, Bureau of Commerce, DNR Public Road Access: Tent Church Road 4) Elevation, current ground: 1201' Elevation, proposed post-construction: 1201' 5) Well Type (a) Gas XOil Underground Storage                                                                                                                                                                                                                                                                                                                                                                                                                                                                                                                                                                                                                                                                                                                                                                                                                                                                                                                                                                                                                                                                                                                                                                                                                                                                                                                                                                                                                                                                                                                                                                                                                                                                                                                                                                                                | 1) Well Operato                      | or: SWN Pro                           | oduction Co                           | o., LLC                | 49451292       |           |                                 |             | oss 620-Steubenville                     |
|--------------------------------------------------------------------------------------------------------------------------------------------------------------------------------------------------------------------------------------------------------------------------------------------------------------------------------------------------------------------------------------------------------------------------------------------------------------------------------------------------------------------------------------------------------------------------------------------------------------------------------------------------------------------------------------------------------------------------------------------------------------------------------------------------------------------------------------------------------------------------------------------------------------------------------------------------------------------------------------------------------------------------------------------------------------------------------------------------------------------------------------------------------------------------------------------------------------------------------------------------------------------------------------------------------------------------------------------------------------------------------------------------------------------------------------------------------------------------------------------------------------------------------------------------------------------------------------------------------------------------------------------------------------------------------------------------------------------------------------------------------------------------------------------------------------------------------------------------------------------------------------------------------------------------------------------------------------------------------------------------------------------------------------------------------------------------------------------------------------------------------|--------------------------------------|---------------------------------------|---------------------------------------|------------------------|----------------|-----------|---------------------------------|-------------|------------------------------------------|
| 3) Farm Name/Surface Owner: State of WV, Bureau of Commerce, DNR Public Road Access: Tent Church Road 4) Elevation, current ground: 1201' Elevation, proposed post-construction: 1201' 5) Well Type (a) Gas x Oil Underground Storage Other (b)If Gas Shallow X Deep Horizontal X 6) Existing Pad: Yes or No Yes 7) Proposed Target Formation(s), Depth(s), Anticipated Thickness and Expected Pressure(s): Target Formation-Marcellus, Up-Dip well to the South, Target Top TVD- 5603', Anticipated Thickness-65', Associated Pressure- 3687 8) Proposed Total Vertical Depth: 5664' 9) Formation at Total Vertical Depth: 28466' 11) Proposed Horizontal Leg Length: 21829.34' 12) Approximate Fresh Water Strata Depths: 543' 13) Method to Determine Fresh Water Depths: 543' 14) Approximate Coal Seam Depths: 135' 16) Approximate Depth to Possible Void (coal mine, karst, other): None that we are aware of. 17) Does Proposed well location contain coal seams directly overlying or adjacent to an active mine? Yes No X (a) If Yes, provide Mine Info: Name: Depth: Office Of Oil and Cas Seam: UNN 0 & 2023 Owner: Commerce Or Seam Commerce Depted Directore Commerce Directore Commerce Comme |                                      |                                       |                                       |                        | Operator       | ID        | County                          | Distri      | ct Quadrangle                            |
| 4) Elevation, current ground:       1201'       Elevation, proposed post-construction:       1201'         5) Well Type       (a) Gas       x       Oil                                                                                                                                                                                                                                                                                                                                                                                                                                                                                                                                                                                                                                                                                                                                                                                                                                                                                                                                                                                                                                                                                                                                                                                                                                                                                                                                                                                                                                                                                                                                                                                                                                                                                                                                                                                                                                                                                                                                                                        | 2) Operator's W                      | ell Number:                           | State of WV [                         | ONR B B                | RK 401H W      | ell Pad   | Name: Sta                       | ate of WV   | DNR B BRK                                |
| 5) Well Type       (a) Gas       x       Oil       Underground Storage         Other                                                                                                                                                                                                                                                                                                                                                                                                                                                                                                                                                                                                                                                                                                                                                                                                                                                                                                                                                                                                                                                                                                                                                                                                                                                                                                                                                                                                                                                                                                                                                                                                                                                                                                                                                                                                                                                                                                                                                                                                                                           | 3) Farm Name/S                       | Surface Owne                          | Cr:State of WV, Building              | reau of Comm           | erce, DNR Publ | ic Roa    | d Access: 1                     | Fent Churc  | ch Road                                  |
| Other                                                                                                                                                                                                                                                                                                                                                                                                                                                                                                                                                                                                                                                                                                                                                                                                                                                                                                                                                                                                                                                                                                                                                                                                                                                                                                                                                                                                                                                                                                                                                                                                                                                                                                                                                                                                                                                                                                                                                                                                                                                                                                                          | 4) Elevation, cu                     | rrent ground:                         | 1201'                                 | E                      | levation, pro  | posed j   | post-constru                    | uction: 12  | 01'                                      |
| (b)If Gas       Shallow       X       Deep         Horizontal       X                                                                                                                                                                                                                                                                                                                                                                                                                                                                                                                                                                                                                                                                                                                                                                                                                                                                                                                                                                                                                                                                                                                                                                                                                                                                                                                                                                                                                                                                                                                                                                                                                                                                                                                                                                                                                                                                                                                                                                                                                                                          | 5) Well Type                         | (a) Gas X                             |                                       | Oil                    |                | Unde      | erground Sto                    | orage       |                                          |
| Horizontal       x         6) Existing Pad: Yes or No       Yes         7) Proposed Target Formation(s), Depth(s), Anticipated Thickness and Expected Pressure(s):         Target Formation-Marcellus, Up-Dip well to the South, Target Top TVD- 5606', Target Base TVD- 5673', Anticipated Thickness- 65', Associated Pressure- 3667         8) Proposed Total Vertical Depth:       5664'         9) Formation at Total Vertical Depth:       28466'         10) Proposed Total Measured Depth:       28466'         11) Proposed Horizontal Leg Length:       21829.34'         12) Approximate Fresh Water Strata Depths:       543'         13) Method to Determine Fresh Water Depths:       Salinity Calculations- nearby well (47-009-00247)         14) Approximate Coal Seam Depths:       135'         16) Approximate Coal Seam Depths:       135'         16) Approximate Depth to Possible Void (coal mine, karst, other):       None that we are aware of.         17) Does Proposed well location contain coal seams       MarcellveD         directly overlying or adjacent to an active mine?       Yes       No         (a) If Yes, provide Mine Info:       Name:                                                                                                                                                                                                                                                                                                                                                                                                                                                                                                                                                                                                                                                                                                                                                                                                                                                                                                                                          |                                      | Other                                 |                                       |                        |                |           |                                 |             |                                          |
| 6) Existing Pad: Yes or No       Yes         7) Proposed Target Formation(s), Depth(s), Anticipated Thickness and Expected Pressure(s):         Target Formation-Marcellus, Up-Dip well to the South, Target Top TVD- 5608', Target Base TVD- 5673', Anticipated Thickness- 65', Associated Pressure- 3687         8) Proposed Total Vertical Depth:       5664'         9) Formation at Total Vertical Depth:       Marcellus         10) Proposed Total Measured Depth:       28466'         11) Proposed Horizontal Leg Length:       21829.34'         12) Approximate Fresh Water Strata Depths:       543'         13) Method to Determine Fresh Water Depths:       Salinity Calculations- nearby well (47-009-00247)         14) Approximate Coal Seam Depths:       691' Nearby well         15) Approximate Depth to Possible Void (coal mine, karst, other):       None that we are aware of.         17) Does Proposed well location contain coal seams directly overlying or adjacent to an active mine?       Yes       No         (a) If Yes, provide Mine Info:       Name:                                                                                                                                                                                                                                                                                                                                                                                                                                                                                                                                                                                                                                                                                                                                                                                                                                                                                                                                                                                                                                    |                                      | (b)If Gas                             | Shallow                               | х                      | De             | ep        |                                 |             |                                          |
| 7) Proposed Target Formation(s), Depth(s), Anticipated Thickness and Expected Pressure(s):         Target Formation-Marcellus, Up-Dip well to the South, Target Top TVD- 5608', Target Base TVD- 5673', Anticipated Thickness- 65', Associated Pressure- 3687         8) Proposed Total Vertical Depth:       5664'         9) Formation at Total Vertical Depth:       Marcellus         10) Proposed Total Measured Depth:       28466'         11) Proposed Horizontal Leg Length:       21829.34'         12) Approximate Fresh Water Strata Depths:       543'         13) Method to Determine Fresh Water Depths:       Salinity Calculations- nearby well (47-009-00247)         14) Approximate Coal Seam Depths:       691' Nearby well         15) Approximate Depth to Possible Void (coal mine, karst, other):       None that we are aware of.         17) Does Proposed well location contain coal seams directly overlying or adjacent to an active mine?       Yes       No         (a) If Yes, provide Mine Info:       Name:       RECEIVED Office Of Oil and Gas       Seam:       UN 0.8 2023         Owner:       UN 0.8 2023       Owner:       UN 0.8 2023       Owner:       Controctool of the partment of the part                                                                                                                                                                                                                                                                                                                                                                                                                                                                                                                                   |                                      | J                                     | Horizontal                            | х                      |                |           |                                 |             |                                          |
| Target Formation- Marcellus, Up-Dip well to the South, Target Top TVD- 5608', Target Base TVD- 5673', Anticipated Thickness- 65', Associated Pressure- 3887         8) Proposed Total Vertical Depth:       5664'         9) Formation at Total Vertical Depth:       Marcellus         10) Proposed Total Measured Depth:       28466'         11) Proposed Horizontal Leg Length:       21829.34'         12) Approximate Fresh Water Strata Depths:       543'         13) Method to Determine Fresh Water Depths:       Salinity Calculations- nearby well (47-009-00247)         14) Approximate Coal Seam Depths:       691' Nearby well         15) Approximate Depth to Possible Void (coal mine, karst, other):       None that we are aware of.         17) Does Proposed well location contain coal seams directly overlying or adjacent to an active mine?       Yes No X         (a) If Yes, provide Mine Info:       Name:                                                                                                                                                                                                                                                                                                                                                                                                                                                                                                                                                                                                                                                                                                                                                                                                                                                                                                                                                                                                                                                                                                                                                                                       | 6) Existing Pad                      | : Yes or No                           | Yes                                   |                        |                |           |                                 |             |                                          |
| 9) Formation at Total Vertical Depth:       Marcellus         10) Proposed Total Measured Depth:       28466'         11) Proposed Horizontal Leg Length:       21829.34'         12) Approximate Fresh Water Strata Depths:       543'         13) Method to Determine Fresh Water Depths:       Salinity Calculations- nearby well (47-009-00247)         14) Approximate Saltwater Depths:       691' Nearby well         15) Approximate Coal Seam Depths:       135'         16) Approximate Depth to Possible Void (coal mine, karst, other):       None that we are aware of.         17) Does Proposed well location contain coal seams directly overlying or adjacent to an active mine?       Yes       No         (a) If Yes, provide Mine Info:       Name:                                                                                                                                                                                                                                                                                                                                                                                                                                                                                                                                                                                                                                                                                                                                                                                                                                                                                                                                                                                                                                                                                                                                                                                                                                                                                                                                                        | 7) Proposed Tan<br>Target Formation- | rget Formation<br>Marcellus, Up-Dip v | n(s), Depth(s<br>well to the South, T | s), Antic<br>arget Top | ipated Thick   | t Base TV | nd Expected<br>D- 5673', Antici | d Pressure( | s):<br>s- 65', Associated Pressure- 3687 |
| 10) Proposed Total Measured Depth:       28466'         11) Proposed Horizontal Leg Length:       21829.34'         12) Approximate Fresh Water Strata Depths:       543'         13) Method to Determine Fresh Water Depths:       Salinity Calculations- nearby well (47-009-00247)         14) Approximate Saltwater Depths:       691' Nearby well         15) Approximate Coal Seam Depths:       135'         16) Approximate Depth to Possible Void (coal mine, karst, other):       None that we are aware of.         17) Does Proposed well location contain coal seams directly overlying or adjacent to an active mine?       Yes       No         (a) If Yes, provide Mine Info:       Name:                                                                                                                                                                                                                                                                                                                                                                                                                                                                                                                                                                                                                                                                                                                                                                                                                                                                                                                                                                                                                                                                                                                                                                                                                                                                                                                                                                                                                      | 8) Proposed Tot                      | tal Vertical D                        | epth: 5664                            | Č.                     |                |           |                                 |             |                                          |
| 11) Proposed Four Intensation Deptinit       21829.34'         12) Approximate Fresh Water Strata Depths:       543'         13) Method to Determine Fresh Water Depths:       Salinity Calculations- nearby well (47-009-00247)         14) Approximate Saltwater Depths:       691' Nearby well         15) Approximate Coal Seam Depths:       135'         16) Approximate Depth to Possible Void (coal mine, karst, other):       None that we are aware of.         17) Does Proposed well location contain coal seams directly overlying or adjacent to an active mine?       Yes       No         (a) If Yes, provide Mine Info:       Name:                                                                                                                                                                                                                                                                                                                                                                                                                                                                                                                                                                                                                                                                                                                                                                                                                                                                                                                                                                                                                                                                                                                                                                                                                                                                                                                                                                                                                                                                           | 9) Formation at                      | Total Vertica                         | al Depth: M                           | arcellus               | 5              |           |                                 |             |                                          |
| 12) Approximate Fresh Water Strata Depths:       543'         13) Method to Determine Fresh Water Depths:       Salinity Calculations- nearby well (47-009-00247)         14) Approximate Saltwater Depths:       691' Nearby well         15) Approximate Coal Seam Depths:       135'         16) Approximate Depth to Possible Void (coal mine, karst, other):       None that we are aware of.         17) Does Proposed well location contain coal seams directly overlying or adjacent to an active mine?       Yes       No         (a) If Yes, provide Mine Info:       Name:                                                                                                                                                                                                                                                                                                                                                                                                                                                                                                                                                                                                                                                                                                                                                                                                                                                                                                                                                                                                                                                                                                                                                                                                                                                                                                                                                                                                                                                                                                                                          | 10) Proposed To                      | otal Measured                         | Depth: 28                             | 3466'                  |                |           |                                 |             |                                          |
| 12) Approximate Fresh Water Depths:       Salinity Calculations- nearby well (47-009-00247)         13) Method to Determine Fresh Water Depths:       691' Nearby well         14) Approximate Saltwater Depths:       691' Nearby well         15) Approximate Coal Seam Depths:       135'         16) Approximate Depth to Possible Void (coal mine, karst, other):       None that we are aware of.         17) Does Proposed well location contain coal seams directly overlying or adjacent to an active mine?       Yes         (a) If Yes, provide Mine Info:       Name:         Depth:       Office Of Oil and Gas         Seam:       JUN 0 & 2023         Owner:       Wy Department of                                                                                                                                                                                                                                                                                                                                                                                                                                                                                                                                                                                                                                                                                                                                                                                                                                                                                                                                                                                                                                                                                                                                                                                                                                                                                                                                                                                                                            | 11) Proposed H                       | orizontal Leg                         | Length: 2                             | 1829.34                | ľ              |           |                                 |             |                                          |
| 14) Approximate Saltwater Depths:       691' Nearby well         15) Approximate Coal Seam Depths:       135'         16) Approximate Depth to Possible Void (coal mine, karst, other):       None that we are aware of.         17) Does Proposed well location contain coal seams directly overlying or adjacent to an active mine?       YesNoNoNo                                                                                                                                                                                                                                                                                                                                                                                                                                                                                                                                                                                                                                                                                                                                                                                                                                                                                                                                                                                                                                                                                                                                                                                                                                                                                                                                                                                                                                                                                                                                                                                                                                                                                                                                                                          | 12) Approximat                       | te Fresh Wate                         | r Strata Dep                          | ths:                   | 543'           |           |                                 |             |                                          |
| 15) Approximate Coal Seam Depths:       135'         16) Approximate Depth to Possible Void (coal mine, karst, other):       None that we are aware of.         17) Does Proposed well location contain coal seams directly overlying or adjacent to an active mine?       Yes       No       ×         (a) If Yes, provide Mine Info:       Name:                                                                                                                                                                                                                                                                                                                                                                                                                                                                                                                                                                                                                                                                                                                                                                                                                                                                                                                                                                                                                                                                                                                                                                                                                                                                                                                                                                                                                                                                                                                                                                                                                                                                                                                                                                             | 13) Method to I                      | Determine Fre                         | esh Water De                          | pths:                  | Salinity Calo  | culatio   | ns- nearby                      | well (47-0  | 009-00247)                               |
| 16) Approximate Depth to Possible Void (coal mine, karst, other):       None that we are aware of.         17) Does Proposed well location contain coal seams directly overlying or adjacent to an active mine?       Yes       No       X         (a) If Yes, provide Mine Info:       Name:                                                                                                                                                                                                                                                                                                                                                                                                                                                                                                                                                                                                                                                                                                                                                                                                                                                                                                                                                                                                                                                                                                                                                                                                                                                                                                                                                                                                                                                                                                                                                                                                                                                                                                                                                                                                                                  | 14) Approximat                       | te Saltwater D                        | Depths: 691                           | ' Nearby               | y well         |           |                                 |             |                                          |
| 17) Does Proposed well location contain coal seams<br>directly overlying or adjacent to an active mine? Yes <u>No ×</u><br>(a) If Yes, provide Mine Info: Name:<br>Depth: <u>Depth:</u><br>Seam: <u>JUN 0 8 2023</u><br>Owner: <u>WV Department of</u>                                                                                                                                                                                                                                                                                                                                                                                                                                                                                                                                                                                                                                                                                                                                                                                                                                                                                                                                                                                                                                                                                                                                                                                                                                                                                                                                                                                                                                                                                                                                                                                                                                                                                                                                                                                                                                                                         | 15) Approximat                       | te Coal Seam                          | Depths: 13                            | 5'                     |                |           |                                 |             |                                          |
| directly overlying or adjacent to an active mine? Yes No _X                                                                                                                                                                                                                                                                                                                                                                                                                                                                                                                                                                                                                                                                                                                                                                                                                                                                                                                                                                                                                                                                                                                                                                                                                                                                                                                                                                                                                                                                                                                                                                                                                                                                                                                                                                                                                                                                                                                                                                                                                                                                    | 16) Approximat                       | te Depth to Po                        | ossible Void                          | (coal m                | ine, karst, ot | her):     | None that w                     | we are aw   | are of.                                  |
| Depth: Depth: Office Of Oil and Gas Seam: JUN 0 8 2023 Owner: Wy Department of Favironmental Protection                                                                                                                                                                                                                                                                                                                                                                                                                                                                                                                                                                                                                                                                                                                                                                                                                                                                                                                                                                                                                                                                                                                                                                                                                                                                                                                                                                                                                                                                                                                                                                                                                                                                                                                                                                                                                                                                                                                                                                                                                        | · ·                                  |                                       |                                       |                        |                |           |                                 | No x        |                                          |
| Depth: Depth: Office Of Oil and Gas Seam: JUN 0 8 2023 Owner: Wy Department of Factor protection                                                                                                                                                                                                                                                                                                                                                                                                                                                                                                                                                                                                                                                                                                                                                                                                                                                                                                                                                                                                                                                                                                                                                                                                                                                                                                                                                                                                                                                                                                                                                                                                                                                                                                                                                                                                                                                                                                                                                                                                                               | (a) If Vas. pro                      | wide Mine In                          | fo: Name:                             |                        |                |           |                                 |             |                                          |
| Seam:<br>Owner:<br>UN 0 8 2023<br>WV Department of<br>Environmental Protection                                                                                                                                                                                                                                                                                                                                                                                                                                                                                                                                                                                                                                                                                                                                                                                                                                                                                                                                                                                                                                                                                                                                                                                                                                                                                                                                                                                                                                                                                                                                                                                                                                                                                                                                                                                                                                                                                                                                                                                                                                                 | (a) IT res, pro                      | vide winte III                        |                                       |                        |                |           |                                 |             | RECEIVED                                 |
| Owner:                                                                                                                                                                                                                                                                                                                                                                                                                                                                                                                                                                                                                                                                                                                                                                                                                                                                                                                                                                                                                                                                                                                                                                                                                                                                                                                                                                                                                                                                                                                                                                                                                                                                                                                                                                                                                                                                                                                                                                                                                                                                                                                         |                                      |                                       |                                       | -                      |                |           |                                 |             |                                          |
| WV Departmental Protection                                                                                                                                                                                                                                                                                                                                                                                                                                                                                                                                                                                                                                                                                                                                                                                                                                                                                                                                                                                                                                                                                                                                                                                                                                                                                                                                                                                                                                                                                                                                                                                                                                                                                                                                                                                                                                                                                                                                                                                                                                                                                                     |                                      |                                       |                                       |                        |                |           |                                 |             | 1200 BM                                  |
|                                                                                                                                                                                                                                                                                                                                                                                                                                                                                                                                                                                                                                                                                                                                                                                                                                                                                                                                                                                                                                                                                                                                                                                                                                                                                                                                                                                                                                                                                                                                                                                                                                                                                                                                                                                                                                                                                                                                                                                                                                                                                                                                | Cl. 1                                | 0                                     |                                       |                        |                |           |                                 |             | Environmental Protection                 |