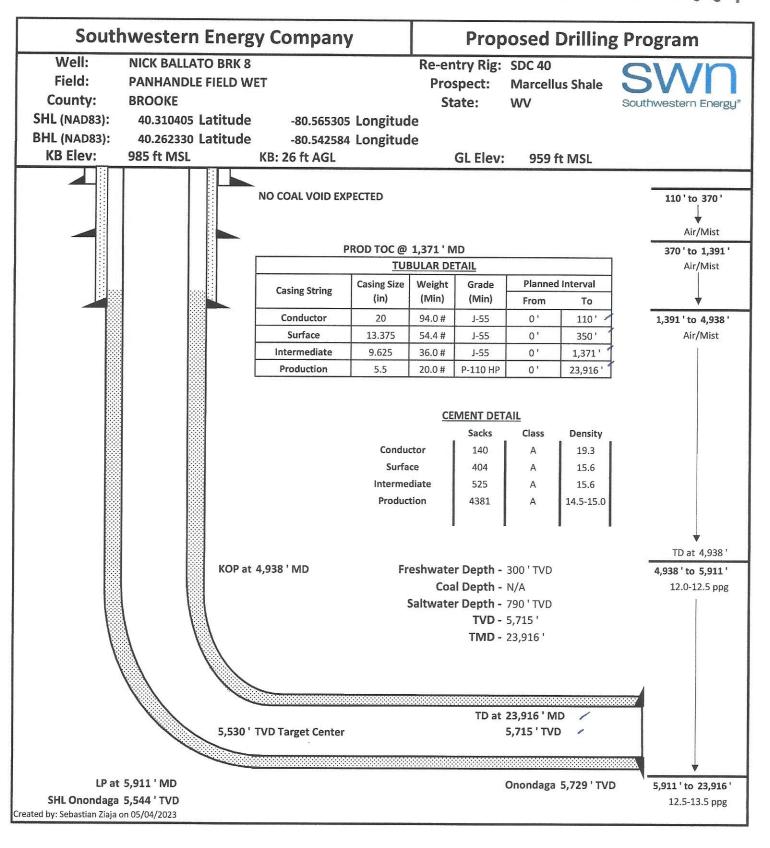

### **CASING AND TUBING PROGRAM**

| TYPE         | Size (in) | New<br>or<br>Used | Grade    | Weight per ft. (lb/ft) | FOOTAGE: For<br>Drilling (ft) | INTERVALS:<br>Left in Well<br>(ft)                                                                                                                                                                                                                                                                                                                                                                                                                                                                                                                                                                                                                                                                                                                                                                                                                                                                                                                                                                                                                                                                                                                                                                                                                                                                                                                                                                                                                                                                                                                                                                                                                                                                                                                                                                                                                                                                                                                                                                                                                                                                                             | CEMENT:<br>Fill-up<br>(Cu. Ft.)/CTS   |
|--------------|-----------|-------------------|----------|------------------------|-------------------------------|--------------------------------------------------------------------------------------------------------------------------------------------------------------------------------------------------------------------------------------------------------------------------------------------------------------------------------------------------------------------------------------------------------------------------------------------------------------------------------------------------------------------------------------------------------------------------------------------------------------------------------------------------------------------------------------------------------------------------------------------------------------------------------------------------------------------------------------------------------------------------------------------------------------------------------------------------------------------------------------------------------------------------------------------------------------------------------------------------------------------------------------------------------------------------------------------------------------------------------------------------------------------------------------------------------------------------------------------------------------------------------------------------------------------------------------------------------------------------------------------------------------------------------------------------------------------------------------------------------------------------------------------------------------------------------------------------------------------------------------------------------------------------------------------------------------------------------------------------------------------------------------------------------------------------------------------------------------------------------------------------------------------------------------------------------------------------------------------------------------------------------|---------------------------------------|
| Conductor    | 20"       | New               | J-55     | 94#                    | 110'                          | 110' 🗸                                                                                                                                                                                                                                                                                                                                                                                                                                                                                                                                                                                                                                                                                                                                                                                                                                                                                                                                                                                                                                                                                                                                                                                                                                                                                                                                                                                                                                                                                                                                                                                                                                                                                                                                                                                                                                                                                                                                                                                                                                                                                                                         | CTS                                   |
| Fresh Water  | 13 3/8"   | New               | J-55     | 54.4#                  | 350'                          | 350'                                                                                                                                                                                                                                                                                                                                                                                                                                                                                                                                                                                                                                                                                                                                                                                                                                                                                                                                                                                                                                                                                                                                                                                                                                                                                                                                                                                                                                                                                                                                                                                                                                                                                                                                                                                                                                                                                                                                                                                                                                                                                                                           | 404 sx/CTS                            |
| Coal         |           |                   |          |                        |                               |                                                                                                                                                                                                                                                                                                                                                                                                                                                                                                                                                                                                                                                                                                                                                                                                                                                                                                                                                                                                                                                                                                                                                                                                                                                                                                                                                                                                                                                                                                                                                                                                                                                                                                                                                                                                                                                                                                                                                                                                                                                                                                                                |                                       |
| Intermediate | 9 5/8"    | New               | J-55     | 36#                    | 1371'                         | 1371'                                                                                                                                                                                                                                                                                                                                                                                                                                                                                                                                                                                                                                                                                                                                                                                                                                                                                                                                                                                                                                                                                                                                                                                                                                                                                                                                                                                                                                                                                                                                                                                                                                                                                                                                                                                                                                                                                                                                                                                                                                                                                                                          | 552 sx/CTS                            |
| Production   | 5 1/2"    | New               | P-110 HP | 20#                    | 23916'                        | 23916'                                                                                                                                                                                                                                                                                                                                                                                                                                                                                                                                                                                                                                                                                                                                                                                                                                                                                                                                                                                                                                                                                                                                                                                                                                                                                                                                                                                                                                                                                                                                                                                                                                                                                                                                                                                                                                                                                                                                                                                                                                                                                                                         | Tail 4381sx/ 100' Inside Intermediate |
| Tubing       |           |                   |          |                        |                               | The second secon |                                       |
| Liners       |           |                   |          |                        |                               |                                                                                                                                                                                                                                                                                                                                                                                                                                                                                                                                                                                                                                                                                                                                                                                                                                                                                                                                                                                                                                                                                                                                                                                                                                                                                                                                                                                                                                                                                                                                                                                                                                                                                                                                                                                                                                                                                                                                                                                                                                                                                                                                |                                       |

| TYPE         | Size (in) | Wellbore<br>Diameter (in) | Wall<br>Thickness<br>(in) | Burst Pressure (psi) | Anticipated Max. Internal Pressure (psi) | Cement<br>Type | Cement Yield (cu. ft./k) |
|--------------|-----------|---------------------------|---------------------------|----------------------|------------------------------------------|----------------|--------------------------|
| Conductor    | 20"       | 30"                       | 0.25                      | 2120                 | 81                                       | Class A        | 1.20/30% Excess          |
| Fresh Water  | 13 3/8"   | 17.5"                     | 0.380                     | 2730                 | 633                                      | Class A        | 1.20/30% Excess          |
| Coal         |           |                           |                           |                      |                                          |                |                          |
| Intermediate | 9 5/8"    | 12 1/4"                   | 0.352                     | 3520                 | 1768                                     | Class A        | 1.19/40% Excess          |
| Production   | 5 1/2"    | 8 3/4"-8 1/2"             | 0.361                     | 14360 /              | 10500                                    | Class A        | 1.19/5% Excess           |
| Tubing       |           |                           |                           |                      |                                          |                |                          |
| Liners       |           |                           |                           |                      | is the second second                     |                |                          |

Drill and stimulate any potential zones between and including the Benson to Marcellus. \*\*If we should encounter a void place basket above and below void area- balance cement to bottom of void and grout from basket to surface or run external casing packer/cementing stage tool above void interval and perform 2 stage cementing operation dependent upon depth of void. Run casing not less than 20' below void nor more than 75' below void. (\*If freshwater is encountered deeper than anticipated it must be protected, set casing 50' below and cts.)