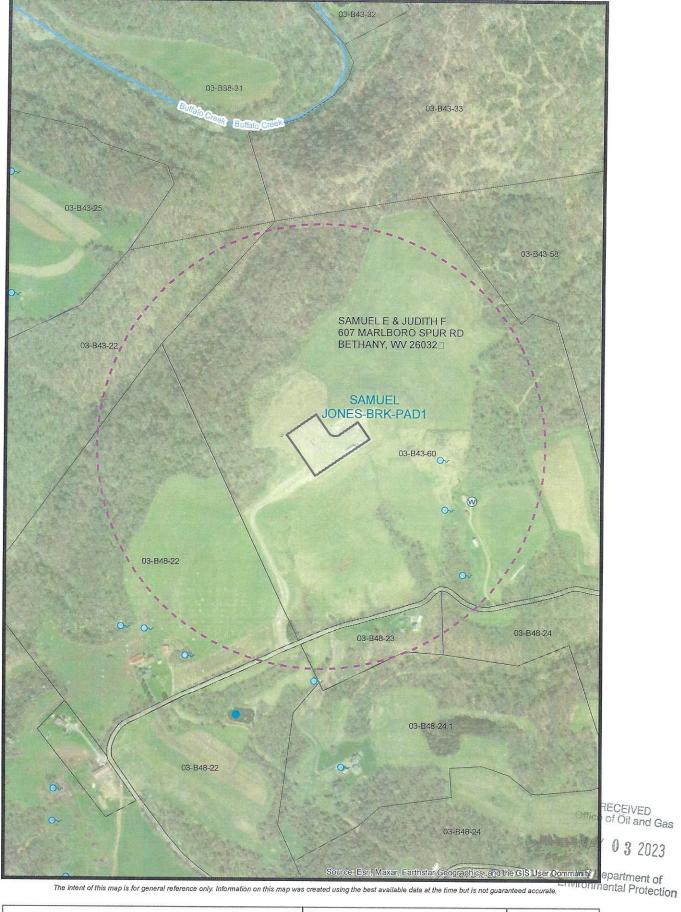

Farm Name: SAMUEL E. & JUDITH F. JON

U.S. WELL NUMBER: 47-009-00337-00-00

Horizontal 6A New Drill

Date Issued: 6/5/2023

## STATE OF WEST VIRGINIA DEPARTMENT OF ENVIRONMENTAL PROTECTION, OFFICE OF OIL AND GAS WELL WORK PERMIT APPLICATION

|                                                                          |                      |                                                 |                                            | . /                              |                                             |
|--------------------------------------------------------------------------|----------------------|-------------------------------------------------|--------------------------------------------|----------------------------------|---------------------------------------------|
| 1) Well Operator: SWN Prod                                               | luction Co., LLC     | 494512924                                       | 009- Brooke                                | 3-Buffalo                        | 247- Bethany                                |
|                                                                          |                      | Operator ID                                     | County                                     | District                         | Quadrangle                                  |
| 2) Operator's Well Number: S                                             | amuel Jones BR       | K 10H Well Pa                                   | d Name: Samu                               | iel Jones P                      | ad                                          |
| 3) Farm Name/Surface Owner:                                              | Samuel E. & Judith F | . Jones Public Roa                              | ad Access: Huk                             | ill Hill/Marlt                   | ooro Spur Road                              |
| 4) Elevation, current ground:                                            | 1204' / El           | evation, proposed                               | post-construction                          | on: 1204'                        |                                             |
| 5) Well Type (a) Gas x                                                   | Oil                  | Und                                             | erground Storag                            | ge                               |                                             |
| Other                                                                    |                      |                                                 |                                            |                                  |                                             |
| (b)If Gas Sha                                                            | allow x              | Deep                                            |                                            |                                  |                                             |
| Но                                                                       | rizontal x           |                                                 | -                                          | 3                                |                                             |
| 6) Existing Pad: Yes or No Ye                                            | S =                  | /                                               |                                            |                                  |                                             |
| 7) Proposed Target Formation(s Target Formation- Marcellus, Down-Dip wel | s), Depth(s), Antici | ipated Thickness a<br>VD- 6356', Target Base TV | and Expected Pr<br>D-6414', Anticipated Th | essure(s):<br>nickness- 58', Ass | ociated Pressure- 4169                      |
| 8) Proposed Total Vertical Dept                                          | th: 6395'            |                                                 |                                            |                                  |                                             |
| 9) Formation at Total Vertical I                                         | Depth: Marcellus     | 1                                               |                                            |                                  | -                                           |
| 10) Proposed Total Measured D                                            | epth: 22209'         | /                                               |                                            |                                  |                                             |
| 11) Proposed Horizontal Leg Le                                           | ength: 15621'        |                                                 |                                            |                                  |                                             |
| 12) Approximate Fresh Water S                                            | trata Depths:        | 265'                                            |                                            |                                  | RECEIVED                                    |
| 13) Method to Determine Fresh                                            | Water Depths: N      | learby spring                                   | 470090026                                  | )                                | Office of Oil and Gas                       |
| 14) Approximate Saltwater Dep                                            |                      | Profile analysis                                | 1100 10026                                 |                                  | MAY 0 3 2023                                |
| 15) Approximate Coal Seam De                                             | pths: 397'           |                                                 |                                            | E                                | WV Department of<br>nvironmental Protection |
| 16) Approximate Depth to Possi                                           | ble Void (coal mir   | ne, karst, other): _                            | None that we a                             |                                  |                                             |
| 17) Does Proposed well location directly overlying or adjacent to        |                      | Yes                                             | No                                         | X                                |                                             |
| (a) If Yes, provide Mine Info:                                           | Name:                |                                                 |                                            |                                  |                                             |
|                                                                          | Depth:               |                                                 |                                            |                                  |                                             |
|                                                                          | Seam:                |                                                 |                                            |                                  |                                             |
| Dark sol 3                                                               | Owner:               |                                                 |                                            |                                  |                                             |
| N I'V LY                                                                 |                      |                                                 |                                            |                                  |                                             |