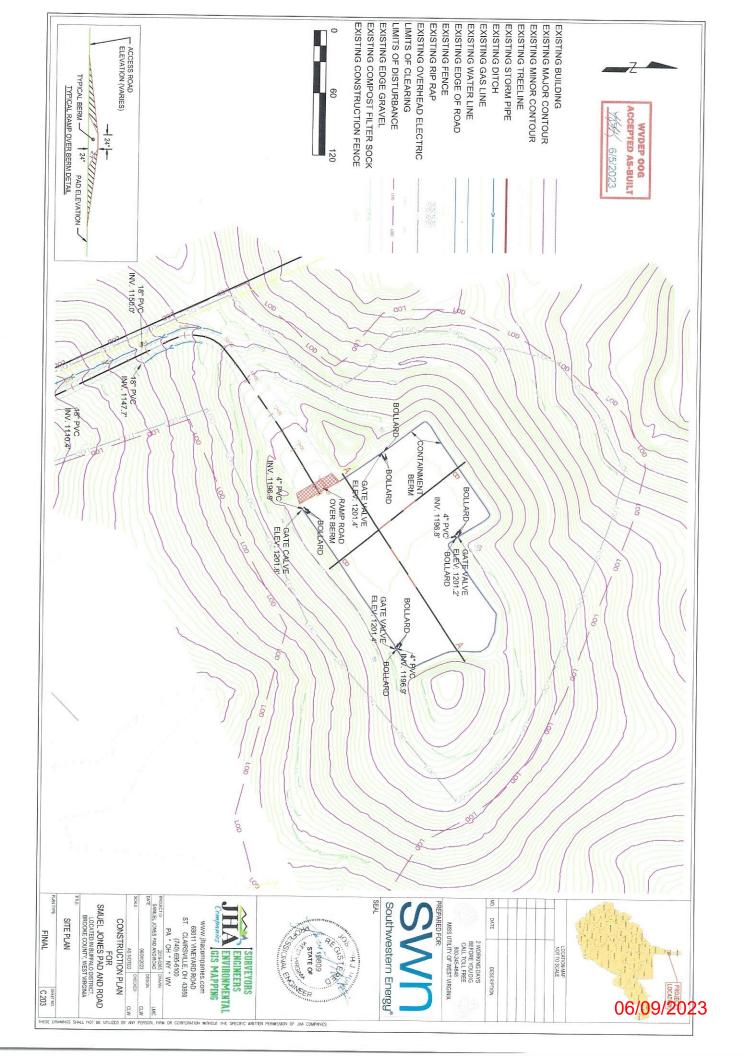

Monday, June 5, 2023 WELL WORK PERMIT Horizontal 6A / New Drill

SWN PRODUCTION COMPANY, LLC POST OFFICE BOX 12359

SPRING, TX 773914954

Re:

Permit approval for SAMUEL JONES BRK 10H 47-009-00337-00-00

This well work permit is evidence of permission granted to perform the specified well work at the location described on the attached pages and located on the attached plat, subject to the provisions of Chapter 22 of the West Virginia Code of 1931, as amended, and all rules and regulations promulgated thereunder, and to any additional specific conditions and provisions outlined in the pages attached hereto. Notification shall be given by the operator to the Oil and Gas Inspector at least 24 hours prior to the construction of roads, locations, and/or pits for any permitted work. In addition, the well operator shall notify the same inspector 24 hours before any actual well work is commenced and prior to running and cementing casing. Spills or emergency discharges must be promptly reported by the operator to 1-800-642-3074 and to the Oil and Gas Inspector.

Farm Name: SAMUEL E. & JUDITH F. JON

U.S. WELL NUMBER: 47-009-00337-00-00

Horizontal 6A New Drill

Date Issued: 6/5/2023