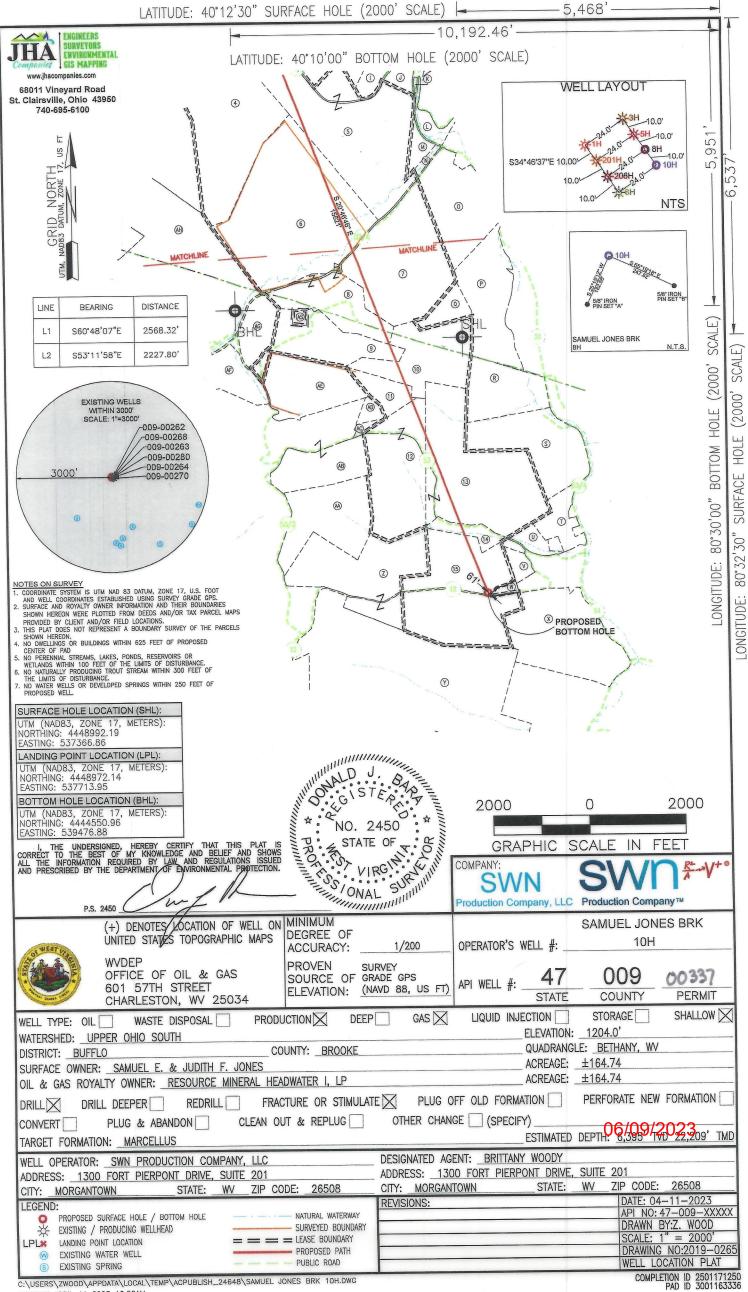

Farm Name: SAMUEL E. & JUDITH F. JON

U.S. WELL NUMBER: 47-009-00337-00-00

Horizontal 6A New Drill

Date Issued: 6/5/2023

## STATE OF WEST VIRGINIA DEPARTMENT OF ENVIRONMENTAL PROTECTION, OFFICE OF OIL AND GAS WELL WORK PERMIT APPLICATION

|                                                                          |                      |                                                 |                                            | . /                              |                                             |
|--------------------------------------------------------------------------|----------------------|-------------------------------------------------|--------------------------------------------|----------------------------------|---------------------------------------------|
| 1) Well Operator: SWN Prod                                               | luction Co., LLC     | 494512924                                       | 009- Brooke                                | 3-Buffalo                        | 247- Bethany                                |
|                                                                          |                      | Operator ID                                     | County                                     | District                         | Quadrangle                                  |
| 2) Operator's Well Number: S                                             | amuel Jones BR       | K 10H Well Pa                                   | d Name: Samu                               | iel Jones P                      | ad                                          |
| 3) Farm Name/Surface Owner:                                              | Samuel E. & Judith F | . Jones Public Roa                              | ad Access: Huk                             | ill Hill/Marlt                   | ooro Spur Road                              |
| 4) Elevation, current ground:                                            | 1204' / El           | evation, proposed                               | post-construction                          | on: 1204'                        |                                             |
| 5) Well Type (a) Gas x                                                   | Oil                  | Und                                             | erground Storag                            | ge                               |                                             |
| Other                                                                    |                      |                                                 |                                            |                                  |                                             |
| (b)If Gas Sha                                                            | allow x              | Deep                                            |                                            |                                  |                                             |
| Но                                                                       | rizontal x           |                                                 | -                                          | 3                                |                                             |
| 6) Existing Pad: Yes or No Ye                                            | S =                  | /                                               |                                            |                                  |                                             |
| 7) Proposed Target Formation(s Target Formation- Marcellus, Down-Dip wel | s), Depth(s), Antici | ipated Thickness a<br>VD- 6356', Target Base TV | and Expected Pr<br>D-6414', Anticipated Th | essure(s):<br>nickness- 58', Ass | ociated Pressure- 4169                      |
| 8) Proposed Total Vertical Dept                                          | th: 6395'            |                                                 |                                            |                                  |                                             |
| 9) Formation at Total Vertical I                                         | Depth: Marcellus     | 1                                               |                                            |                                  | -                                           |
| 10) Proposed Total Measured D                                            | epth: 22209'         | /                                               |                                            |                                  |                                             |
| 11) Proposed Horizontal Leg Le                                           | ength: 15621'        |                                                 |                                            |                                  |                                             |
| 12) Approximate Fresh Water S                                            | trata Depths:        | 265'                                            |                                            |                                  | RECEIVED                                    |
| 13) Method to Determine Fresh                                            | Water Depths: N      | learby spring                                   | 470090026                                  | )                                | Office of Oil and Gas                       |
| 14) Approximate Saltwater Dep                                            |                      | Profile analysis                                | 1100 10026                                 |                                  | MAY 0 3 2023                                |
| 15) Approximate Coal Seam De                                             | pths: 397'           |                                                 |                                            | E                                | WV Department of<br>nvironmental Protection |
| 16) Approximate Depth to Possi                                           | ble Void (coal mir   | ne, karst, other): _                            | None that we a                             |                                  |                                             |
| 17) Does Proposed well location directly overlying or adjacent to        |                      | Yes                                             | No                                         | X                                |                                             |
| (a) If Yes, provide Mine Info:                                           | Name:                |                                                 |                                            |                                  |                                             |
|                                                                          | Depth:               |                                                 |                                            |                                  |                                             |
|                                                                          | Seam:                |                                                 |                                            |                                  |                                             |
| Dark sol 3                                                               | Owner:               |                                                 |                                            |                                  |                                             |
| N I'V LY                                                                 |                      |                                                 |                                            |                                  |                                             |

APINO. 47-407 00 9 0 0 3 3 7

OPERATOR WELL NO. Samuel Jones BRK 10H
Well Pad Name: Samuel Jones Pad

18)