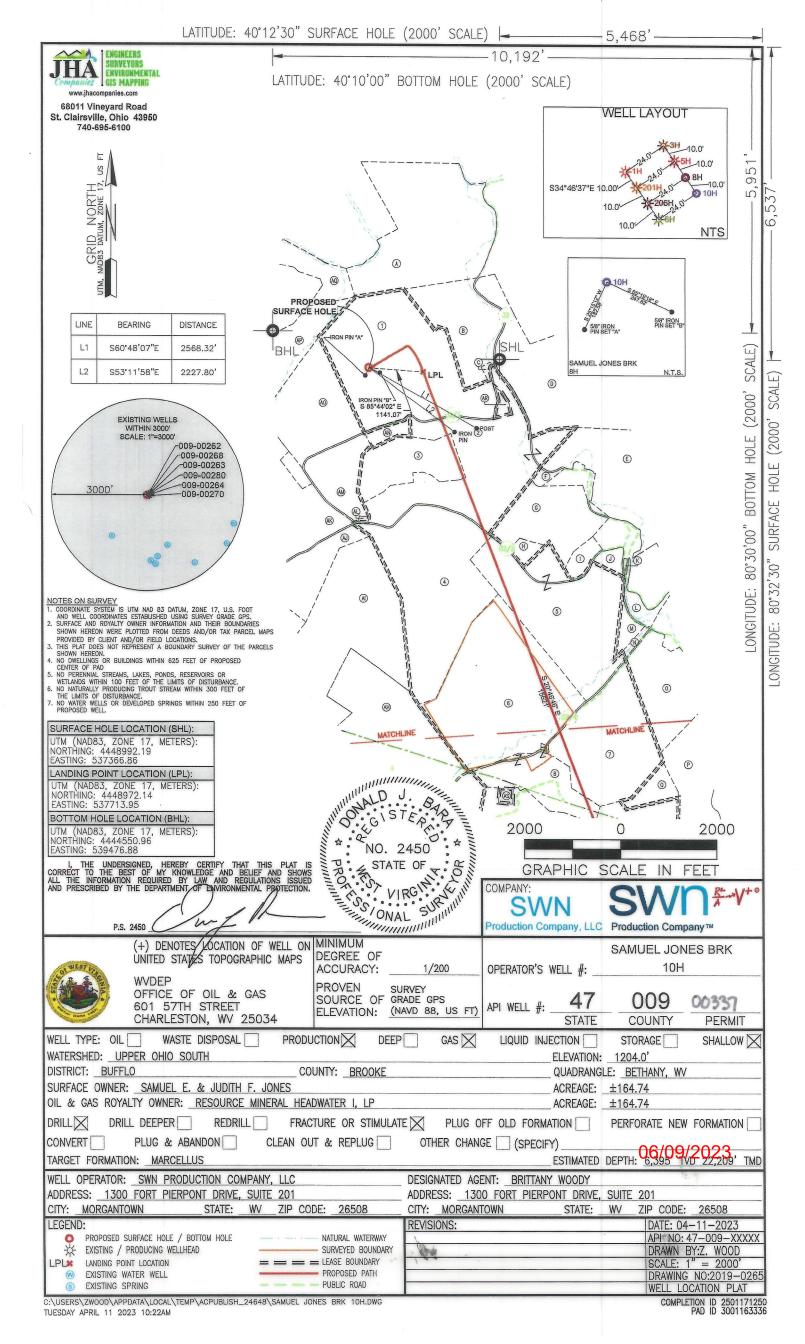

Farm Name: SAMUEL E. & JUDITH F. JON

U.S. WELL NUMBER: 47-009-00337-00-00

Horizontal 6A New Drill

Date Issued: 6/5/2023

## STATE OF WEST VIRGINIA DEPARTMENT OF ENVIRONMENTAL PROTECTION, OFFICE OF OIL AND GAS WELL WORK PERMIT APPLICATION

|                                                                          |                      |                                                 |                                            | . /                              |                                             |
|--------------------------------------------------------------------------|----------------------|-------------------------------------------------|--------------------------------------------|----------------------------------|---------------------------------------------|
| 1) Well Operator: SWN Prod                                               | luction Co., LLC     | 494512924                                       | 009- Brooke                                | 3-Buffalo                        | 247- Bethany                                |
|                                                                          |                      | Operator ID                                     | County                                     | District                         | Quadrangle                                  |
| 2) Operator's Well Number: S                                             | amuel Jones BR       | K 10H Well Pa                                   | d Name: Samu                               | iel Jones P                      | ad                                          |
| 3) Farm Name/Surface Owner:                                              | Samuel E. & Judith F | . Jones Public Roa                              | ad Access: Huk                             | ill Hill/Marlt                   | ooro Spur Road                              |
| 4) Elevation, current ground:                                            | 1204' / El           | evation, proposed                               | post-construction                          | on: 1204'                        |                                             |
| 5) Well Type (a) Gas x                                                   | Oil                  | Und                                             | erground Storag                            | ge                               |                                             |
| Other                                                                    |                      |                                                 |                                            |                                  |                                             |
| (b)If Gas Sha                                                            | allow x              | Deep                                            |                                            |                                  |                                             |
| Но                                                                       | rizontal x           |                                                 | -                                          | 3                                |                                             |
| 6) Existing Pad: Yes or No Ye                                            | S =                  | /                                               |                                            |                                  |                                             |
| 7) Proposed Target Formation(s Target Formation- Marcellus, Down-Dip wel | s), Depth(s), Antici | ipated Thickness a<br>VD- 6356', Target Base TV | and Expected Pr<br>D-6414', Anticipated Th | essure(s):<br>nickness- 58', Ass | ociated Pressure- 4169                      |
| 8) Proposed Total Vertical Dept                                          | th: 6395'            |                                                 |                                            |                                  |                                             |
| 9) Formation at Total Vertical I                                         | Depth: Marcellus     | 1                                               |                                            |                                  | -                                           |
| 10) Proposed Total Measured D                                            | epth: 22209'         | /                                               |                                            |                                  |                                             |
| 11) Proposed Horizontal Leg Le                                           | ength: 15621'        |                                                 |                                            |                                  |                                             |
| 12) Approximate Fresh Water S                                            | trata Depths:        | 265'                                            |                                            |                                  | RECEIVED                                    |
| 13) Method to Determine Fresh                                            | Water Depths: N      | learby spring                                   | 470090026                                  | )                                | Office of Oil and Gas                       |
| 14) Approximate Saltwater Dep                                            |                      | Profile analysis                                | 1100 10026                                 |                                  | MAY 0 3 2023                                |
| 15) Approximate Coal Seam De                                             | pths: 397'           |                                                 |                                            | E                                | WV Department of<br>nvironmental Protection |
| 16) Approximate Depth to Possi                                           | ble Void (coal mir   | ne, karst, other): _                            | None that we a                             |                                  |                                             |
| 17) Does Proposed well location directly overlying or adjacent to        |                      | Yes                                             | No                                         | X                                |                                             |
| (a) If Yes, provide Mine Info:                                           | Name:                |                                                 |                                            |                                  |                                             |
|                                                                          | Depth:               |                                                 |                                            |                                  |                                             |
|                                                                          | Seam:                |                                                 |                                            |                                  |                                             |
| Dark sol 3                                                               | Owner:               |                                                 |                                            |                                  |                                             |
| N I'V LY                                                                 |                      |                                                 |                                            |                                  |                                             |

APINO. 47-407 00 9 0 0 3 3 7

OPERATOR WELL NO. Samuel Jones BRK 10H
Well Pad Name: Samuel Jones Pad

18)