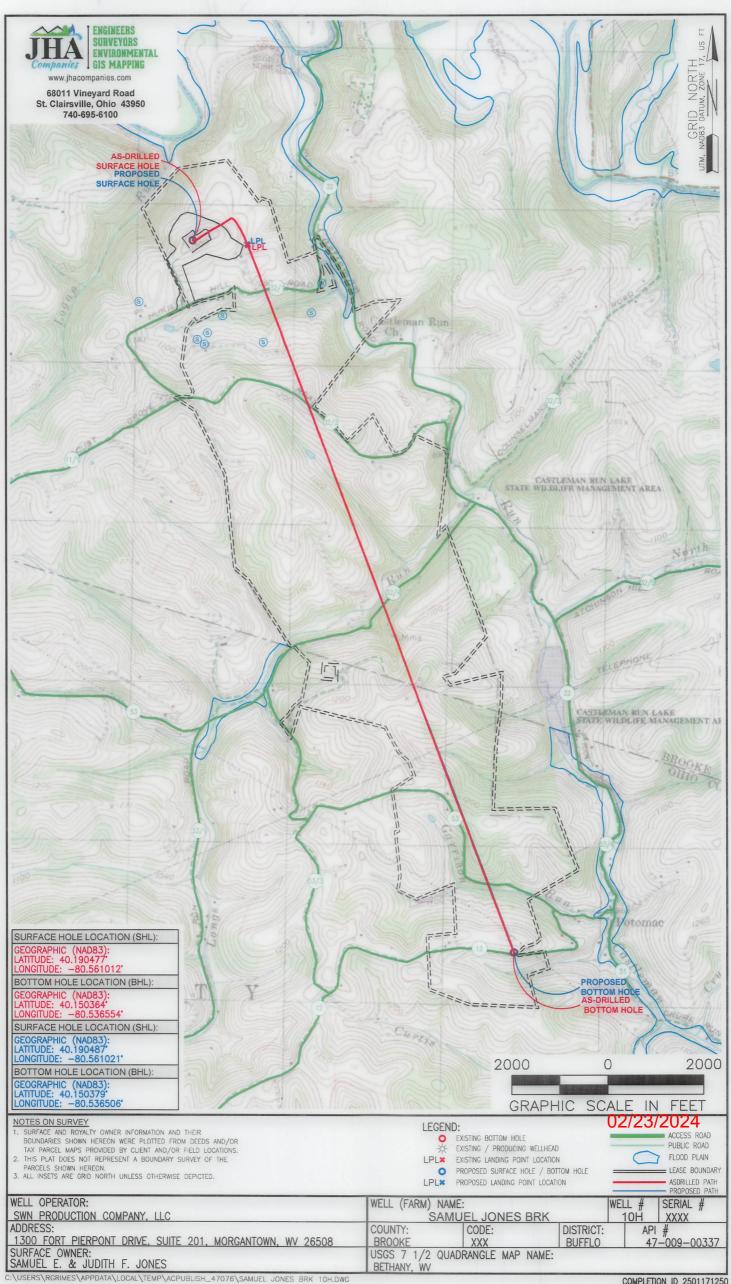

02/23/2024

| REVISIONS: | COMPANY:            | SWN Production Company, LLC |              | SVN A V + ® Production Company™                              |
|------------|---------------------|-----------------------------|--------------|--------------------------------------------------------------|
|            | OPERATOR'S WELL #:  | SAMUEL JONES<br>10H         | BRK          | DATE: 08-03-2023<br>API NO: 47-009-00337<br>DRAWN BY:Z. WOOD |
|            | DISTRICT:<br>BUFFLO | COUNTY:<br>BROOKE           | STATE:<br>WV | SCALE: N/A DRAWING NO:2019-0265 WELL LOCATION PLAT           |