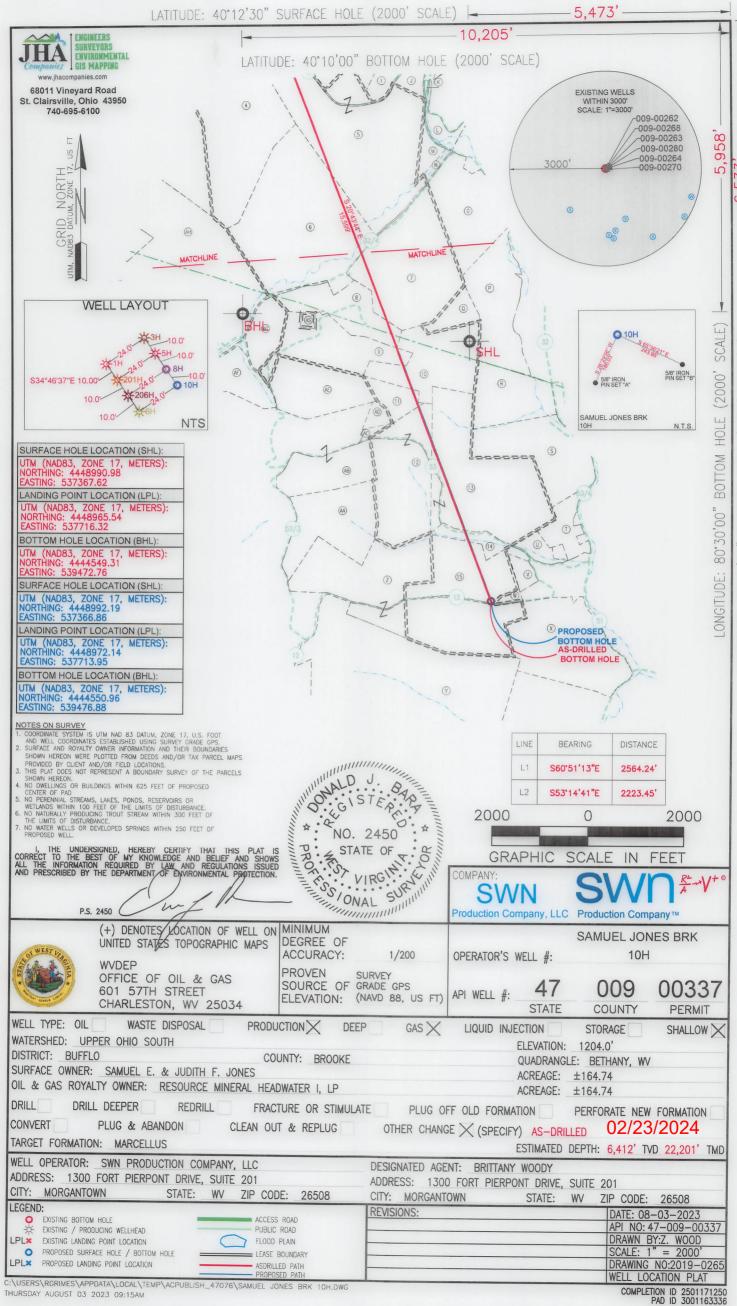

02/23/2024

| REVISIONS: | COMPANY:            | SWN Production Company, LLC |              | SVN A V + ® Production Company™                              |
|------------|---------------------|-----------------------------|--------------|--------------------------------------------------------------|
|            | OPERATOR'S WELL #:  | SAMUEL JONES<br>10H         | BRK          | DATE: 08-03-2023<br>API NO: 47-009-00337<br>DRAWN BY:Z. WOOD |
|            | DISTRICT:<br>BUFFLO | COUNTY:<br>BROOKE           | STATE:<br>WV | SCALE: N/A DRAWING NO:2019-0265 WELL LOCATION PLAT           |