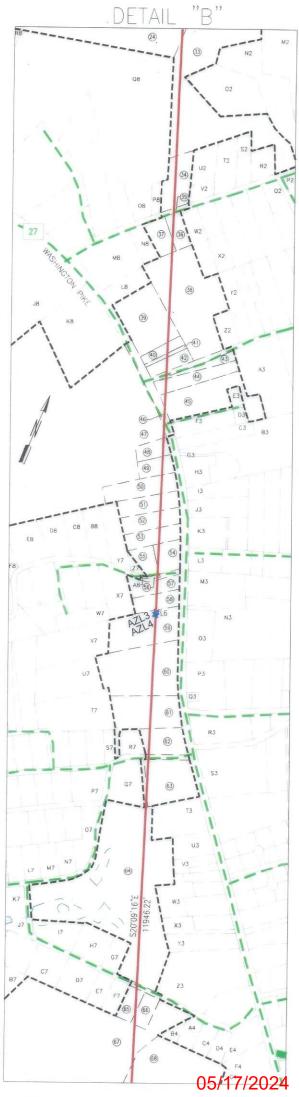

JACKSON SURVEYING
INC.
2413 EAST PIKE ST. # 112
Clarksburg, WV 26302
304-623-5851

DETAIL

C10

(1)

AZL

AZL

AYL

AZL

13

AZL

15

AZL

16

17

18

(18)

E2

(32)

I, THE UNDERSIGNED, HEREBY CERTIFY THAT THIS PLAT IS CORRECT TO THE BEST OF MY KNOWLEDGE AND BELIEF AND SHOWS ALL THE INFORMATION REQUIRED BY LAW AND REGULATIONS ISSUED

P.S. 708 David L Jackson

REVISIONS: COMPANY: SWN Production Company, LLC Production Company™ OPERATOR'S STATE OF WV DNR C BRK API: DATE: WELL #: 47-009-606H DISTRICT: COUNTY: STATE: SCALE: DRAWING NO: N/A CROSS CREEK BROOKE WELL LOCATION PLAT