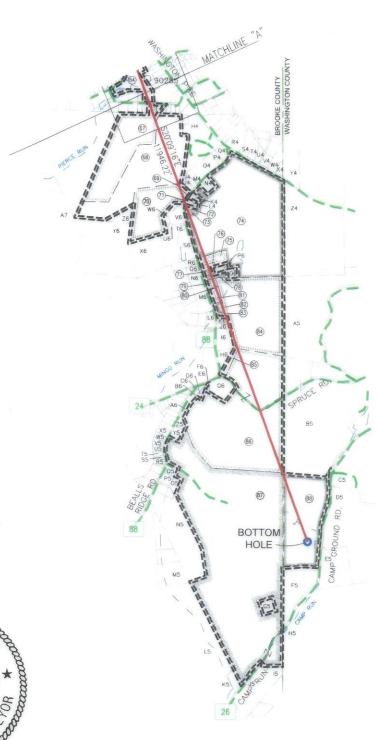

JACKSON SURVEYING INC. 2413 EAST PIKE ST. # 112 Clarksburg, WV 26302 304-623-5851

I, THE UNDERSIGNED, HEREBY CERTIFY THAT THIS PLAT IS CORRECT TO THE BEST OF MY KNOWLEDGE AND BELIEF AND SHOWS ALL THE INFORMATION REQUIRED BY LAW AND REGULATIONS ISSUED AND PRESCRIBED BY THE DEPARTMENT OF ENVIRONMENTAL PROTECTION.

P.S. 708 David L Jackson

| REVISIONS: | COMPANY:              | SWN Production Company, LLC | SV/I<br>Production Compa | A V + °                                     |
|------------|-----------------------|-----------------------------|--------------------------|---------------------------------------------|
|            | OPERATOR'S            | STATE OF WV DNR C BRK       | API:                     | DATE: 04-08-2024                            |
|            | WELL #:               | 606H                        | 47-009-                  | DRAWN BY: N. MANO                           |
|            | DISTRICT: CROSS CREEK | COUNTY:<br>BROOKE           | STATE:<br>WV             | SCALE: N/A DRAWING NO: WELL LOCATION PLAT 3 |