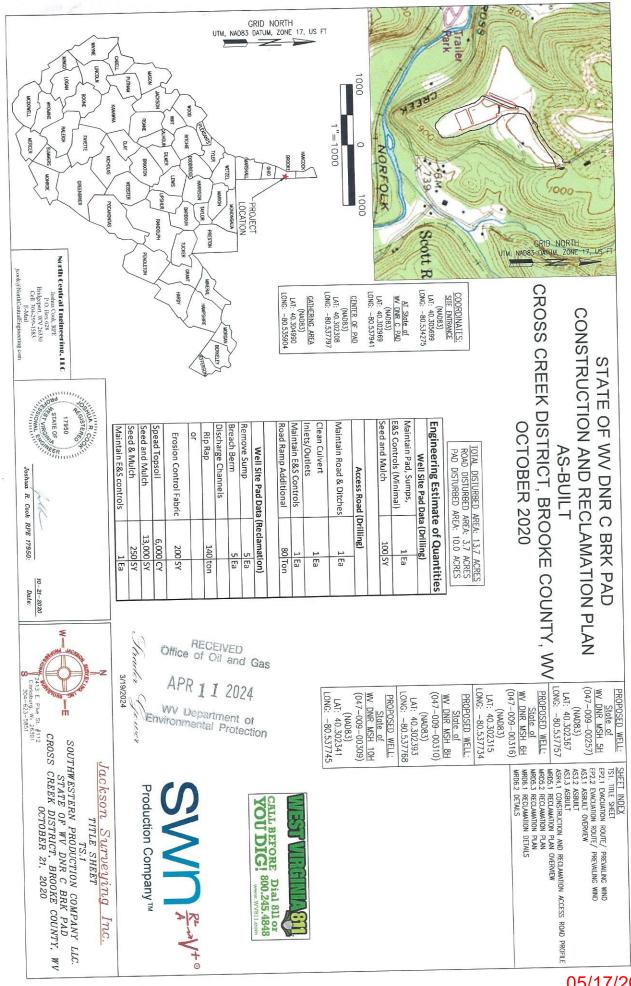

- 21) Total Area to be disturbed, including roads, stockpile area, pits, etc., (acres): 13.7
- 22) Area to be disturbed for well pad only, less access road (acres): 10
- 23) Describe centralizer placement for each casing string:

#### FLUIDS/ CUTTINGS DISPOSAL & RECLAMATION PLAN

| Operator Name SWN Production Co., LLC OP Code 494512924                                                                                                                                                                                                                                                                                                                                                                                                                                                                                                                                                                                                                                                                                                                                                                                                                                                                                                                                                    |
|------------------------------------------------------------------------------------------------------------------------------------------------------------------------------------------------------------------------------------------------------------------------------------------------------------------------------------------------------------------------------------------------------------------------------------------------------------------------------------------------------------------------------------------------------------------------------------------------------------------------------------------------------------------------------------------------------------------------------------------------------------------------------------------------------------------------------------------------------------------------------------------------------------------------------------------------------------------------------------------------------------|
| Watershed (HUC 10) North Fork Cross Creek- Cross Creek Quadrangle Steubenville East                                                                                                                                                                                                                                                                                                                                                                                                                                                                                                                                                                                                                                                                                                                                                                                                                                                                                                                        |
| Do you anticipate using more than 5,000 bbls of water to complete the proposed well work? Yes No                                                                                                                                                                                                                                                                                                                                                                                                                                                                                                                                                                                                                                                                                                                                                                                                                                                                                                           |
| Will a pit be used? Yes No V                                                                                                                                                                                                                                                                                                                                                                                                                                                                                                                                                                                                                                                                                                                                                                                                                                                                                                                                                                               |
| If so, please describe anticipated pit waste:                                                                                                                                                                                                                                                                                                                                                                                                                                                                                                                                                                                                                                                                                                                                                                                                                                                                                                                                                              |
| Will a synthetic liner be used in the pit? Yes No If so, what ml.?                                                                                                                                                                                                                                                                                                                                                                                                                                                                                                                                                                                                                                                                                                                                                                                                                                                                                                                                         |
| Proposed Disposal Method For Treated Pit Wastes:                                                                                                                                                                                                                                                                                                                                                                                                                                                                                                                                                                                                                                                                                                                                                                                                                                                                                                                                                           |
| Land Application  Underground Injection (UIC Permit Number Various Approved Facilities Office of Oil and Gas  Reuse (at API Number At the next anticpiated well  Off Site Disposal (Supply form WW-9 for disposal location)  APR 1 1 2024                                                                                                                                                                                                                                                                                                                                                                                                                                                                                                                                                                                                                                                                                                                                                                  |
| Other (Explain recovery and solidification on site                                                                                                                                                                                                                                                                                                                                                                                                                                                                                                                                                                                                                                                                                                                                                                                                                                                                                                                                                         |
| Environmental Protection                                                                                                                                                                                                                                                                                                                                                                                                                                                                                                                                                                                                                                                                                                                                                                                                                                                                                                                                                                                   |
| Will closed loop system be used? If so, describe: Yes- See Attachment 3A                                                                                                                                                                                                                                                                                                                                                                                                                                                                                                                                                                                                                                                                                                                                                                                                                                                                                                                                   |
| Drilling medium anticipated for this well (vertical and horizontal)? Air, freshwater, oil based, etcAir drill to KOP, fluid drill with SOBM from KOP to TD                                                                                                                                                                                                                                                                                                                                                                                                                                                                                                                                                                                                                                                                                                                                                                                                                                                 |
| -If oil based, what type? Synthetic, petroleum, etc. Synthetic Oil Base                                                                                                                                                                                                                                                                                                                                                                                                                                                                                                                                                                                                                                                                                                                                                                                                                                                                                                                                    |
| Additives to be used in drilling medium? Attachment 3B                                                                                                                                                                                                                                                                                                                                                                                                                                                                                                                                                                                                                                                                                                                                                                                                                                                                                                                                                     |
| Drill cuttings disposal method? Leave in pit, landfill, removed offsite, etc.   landfill                                                                                                                                                                                                                                                                                                                                                                                                                                                                                                                                                                                                                                                                                                                                                                                                                                                                                                                   |
| -If left in pit and plan to solidify what medium will be used? (cement, lime, sawdust)                                                                                                                                                                                                                                                                                                                                                                                                                                                                                                                                                                                                                                                                                                                                                                                                                                                                                                                     |
| -Landfill or offsite name/permit number? Meadowfill SWF- 1032, Short Creek SWF-1034, Carbon Limestone MSWL018781, Wetzel County 1021                                                                                                                                                                                                                                                                                                                                                                                                                                                                                                                                                                                                                                                                                                                                                                                                                                                                       |
| Apex Sanitary Landill Ub-U8438, Brooke Co SWF-1013, FMS 353100  Permittee shall provide written notice to the Office of Oil and Gas of any load of drill cuttings or associated waste rejected at any West Virginia solid waste facility. The notice shall be provided within 24 hours of rejection and the permittee shall also disclose where it was properly disposed.                                                                                                                                                                                                                                                                                                                                                                                                                                                                                                                                                                                                                                  |
| I certify that I understand and agree to the terms and conditions of the GENERAL WATER POLLUTION PERMIT issued on August 1, 2005, by the Office of Oil and Gas of the West Virginia Department of Environmental Protection. I understand that the provisions of the permit are enforceable by law. Violations of any term or condition of the general permit and/or other applicable law or regulation can lead to enforcement action.  I certify under penalty of law that I have personally examined and am familiar with the information submitted on this application form and all attachments thereto and that, based on my inquiry of those individuals immediately responsible for obtaining the information, I believe that the information is true, accurate, and complete. I am aware that there are significant penalties for submitting false information, including the possibility of fine or imprisonment.  Company Official Signature  Company Official Title  Staff Regulatory Specialist |
| Subscribed and sworn before me this 4 day of March , 20 24  Notary Public State of West Virginia Elizabeth Blankenship 941 Simpson Run Road Westen WV 26452  My commission expires June 23, 2024                                                                                                                                                                                                                                                                                                                                                                                                                                                                                                                                                                                                                                                                                                                                                                                                           |

| SWN Production Co., LLC                                                                                                                                                                                               |                                               | 8                |                 |                        |         |         |         |
|-----------------------------------------------------------------------------------------------------------------------------------------------------------------------------------------------------------------------|-----------------------------------------------|------------------|-----------------|------------------------|---------|---------|---------|
| Proposed Revegetation Treatment: Acres Disturbed 13.                                                                                                                                                                  | 7                                             | Prevegetation    | n pH            |                        |         |         |         |
| Limeas determined by pH test min.2 Tons/acre or to correct                                                                                                                                                            | to pH 10                                      | *                | 47              | 009                    | 01      | 0 3     | 43      |
| Fertilizer type 10-20-20                                                                                                                                                                                              |                                               |                  | H               | 000                    | · ·     | 0 0     | 7 0     |
| Fertilizer amount 600/500                                                                                                                                                                                             | lbs/acre                                      |                  |                 |                        |         |         |         |
| Mulch_ Hay/Straw                                                                                                                                                                                                      | Cons/acre                                     |                  |                 |                        |         |         |         |
|                                                                                                                                                                                                                       | Seed Mixtures                                 |                  |                 |                        |         |         |         |
| Temporary                                                                                                                                                                                                             |                                               | Per              | rmanent         | i .                    |         |         |         |
| Seed Type lbs/acre  Attachment 3C                                                                                                                                                                                     |                                               | Seed Type        |                 | lbs/ac                 | re      |         |         |
|                                                                                                                                                                                                                       | <u>- 11 - 11 - 11 - 11 - 11 - 11 - 11 - 1</u> |                  |                 | DEOCH/E                | r).     |         |         |
|                                                                                                                                                                                                                       |                                               |                  | Office          | RECEIVE<br>e of Oil ar |         | ,       |         |
|                                                                                                                                                                                                                       | 2                                             |                  | Al              | PR112                  | 024     |         |         |
| Attach:                                                                                                                                                                                                               |                                               |                  | WV              | Departme               | int of  | in in   |         |
| Maps(s) of road, location, pit and proposed area for land provided). If water from the pit will be land applied, incluacreage, of the land application area.  Photocopied section of involved 7.5' topographic sheet. | de dimensions (L x W                          | x D) of the pit, | and dim         | nensions (I            | . x W), | , and a | irea in |
| Plan Approved by: Strader Gower                                                                                                                                                                                       |                                               |                  |                 |                        |         |         |         |
| Comments:                                                                                                                                                                                                             |                                               |                  | -               |                        |         |         |         |
|                                                                                                                                                                                                                       |                                               |                  |                 |                        |         |         |         |
|                                                                                                                                                                                                                       |                                               |                  | side de company |                        |         |         |         |
|                                                                                                                                                                                                                       |                                               |                  |                 |                        |         |         |         |
|                                                                                                                                                                                                                       |                                               |                  |                 |                        |         |         |         |
|                                                                                                                                                                                                                       |                                               |                  |                 |                        |         | 1       |         |
|                                                                                                                                                                                                                       |                                               |                  |                 |                        |         |         |         |
| <sub>Title:</sub> Oil & Gas Inspector                                                                                                                                                                                 |                                               | 2024             |                 |                        |         |         |         |
| Field Payiowed? (X) Ves (                                                                                                                                                                                             | ) No                                          |                  |                 |                        |         |         |         |