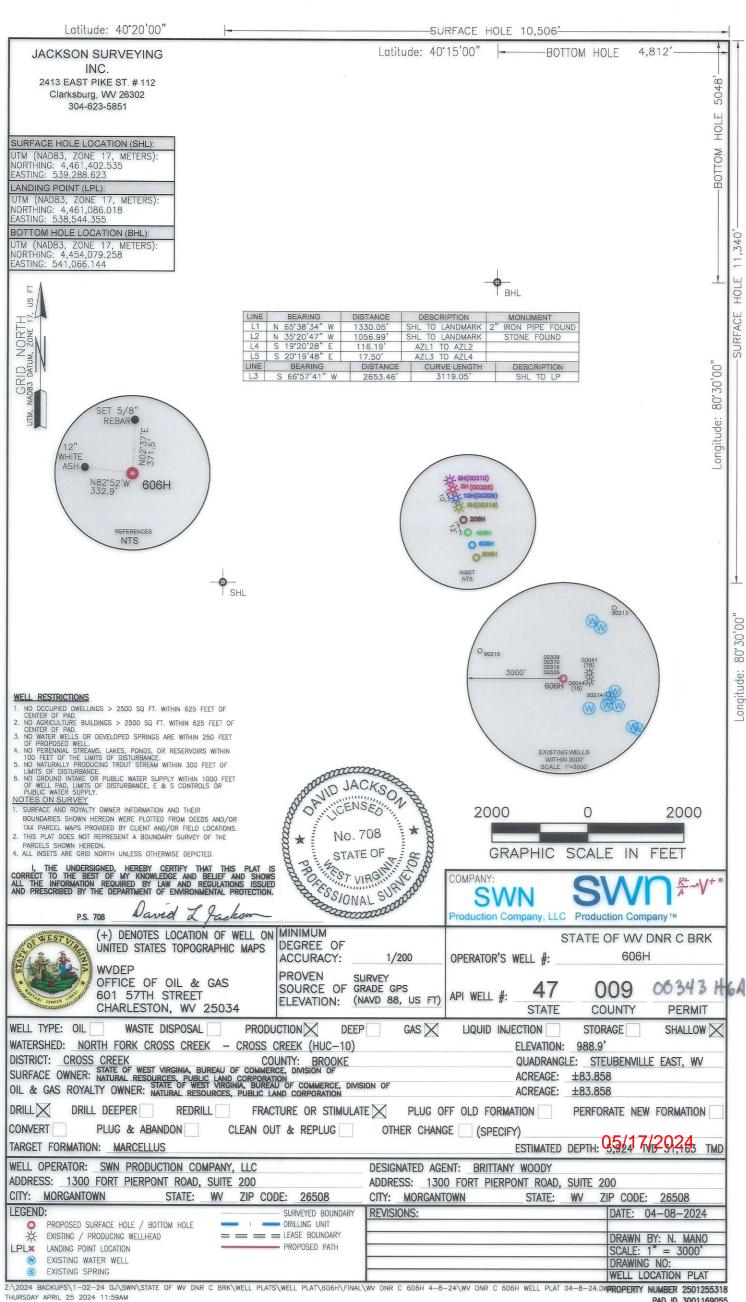

#### Southwestern Energy Company **Proposed Drilling Program** Well: STATE OF WV DNR C BRK 606H **Drilling Rig: SDC 501** Field: PANHANDLE FIELD WET Formation: Marcellus Shale County: BROOKE State: WV Southwestern Energy' SHL (NAD83): 40.302206 Latitude -80.537685 Longitude BHL (NAD83): 40.236145 Latitude -80.517239 Longitude **KB Elev:** 1,015 ft MSL KB Height: 26 ft AGL **GL Elev:** 989 ft MSL NO COAL VOID EXPECTED 136 ' to 445 ' Air/Mist PROD TOC @ 1,400 ' MD 445 ' to 1,420 ' **TUBULAR DETAIL** Air/Mist **Casing Size** Planned Interval Weight Grade **Casing String** (in) (Min) (Min) From Conductor 94.0# 20 J-55 0' 136' 1,420 ' to 5,671 ' Surface/Coal 13.375 54.4# J-55 0' 425 ' Air/Mist Intermediate 9.625 36.0 # J-55 0' 1,400 Production 5.5 20.0# P-110 HP 0' 31,163 **CEMENT DETAIL** Sacks Class Density RECEIVED Office of Oil and Gas Conductor 173 19.3 Surface 484 A/L 15.6 APR 1 1 2024 Intermediate 555 A/L 15.6 Production 6049 A/L 14.5-15.0 WV Department of Environmental Protection TD at 5,671 ' KOP at 5,671 'MD Freshwater Depth - 371 'TVD 5,671 'to 6,719 ' Coal Depth - None 12.0-12.5 ppg Saltwater Depth - 575 'TVD TVD - 5,620 ' TMD - 31,163 ' TD at 31,163 ' MD 5,620 ' TVD Target Center 5,620 'TVD LP at 6,719 'MD Onondaga 5,635 'TVD 6,719 to 31,163 SHL Onondaga 5,635 'TVD 12.5-13.5 ppg Created by: Sebastian Ziaja on 03/12/2024