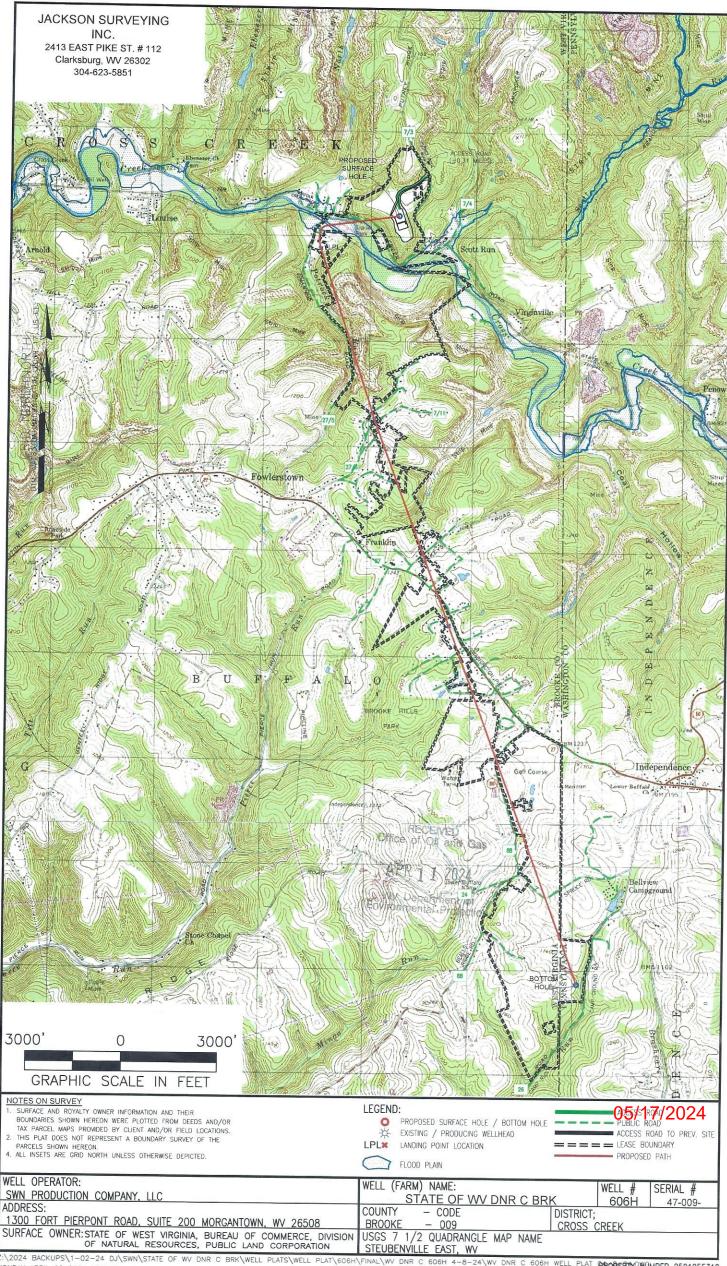

JACKSON SURVEYING INC. 2413 EAST PIKE ST. # 112 Clarksburg, WV 26302 304-623-5851

I, THE UNDERSIGNED, HEREBY CERTIFY THAT THIS PLAT IS CORRECT TO THE BEST OF MY KNOWLEDGE AND BELIEF AND SHOWS ALL THE INFORMATION REQUIRED BY LAW AND REGULATIONS ISSUED AND PRESCRIBED BY THE DEPARTMENT OF ENVIRONMENTAL PROTECTION.

P.S. 708 David L Jackson

| REVISIONS: | COMPANY:              | SWN Production Company, LLC | SV/I<br>Production Compa | A V + °                                     |
|------------|-----------------------|-----------------------------|--------------------------|---------------------------------------------|
|            | OPERATOR'S            | STATE OF WV DNR C BRK       | API:                     | DATE: 04-08-2024                            |
|            | WELL #:               | 606H                        | 47-009-                  | DRAWN BY: N. MANO                           |
|            | DISTRICT: CROSS CREEK | COUNTY:<br>BROOKE           | STATE:<br>WV             | SCALE: N/A DRAWING NO: WELL LOCATION PLAT 3 |