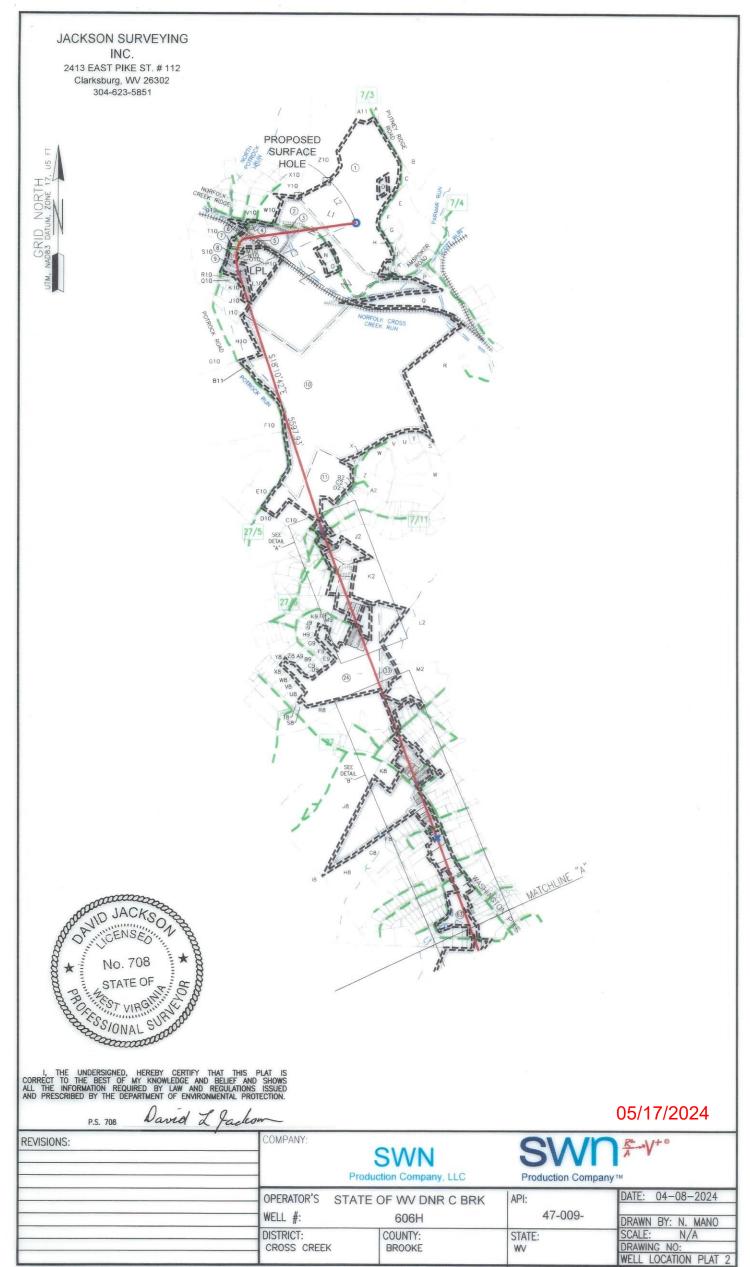

P.S. 708 David L Jackson

| REVISIONS: | COMPANY:              | SWN Production Company, LLC | SV/I<br>Production Compa | A V + °                                     |
|------------|-----------------------|-----------------------------|--------------------------|---------------------------------------------|
|            | OPERATOR'S            | STATE OF WV DNR C BRK       | API:                     | DATE: 04-08-2024                            |
|            | WELL #:               | 606H                        | 47-009-                  | DRAWN BY: N. MANO                           |
|            | DISTRICT: CROSS CREEK | COUNTY:<br>BROOKE           | STATE:<br>WV             | SCALE: N/A DRAWING NO: WELL LOCATION PLAT 3 |