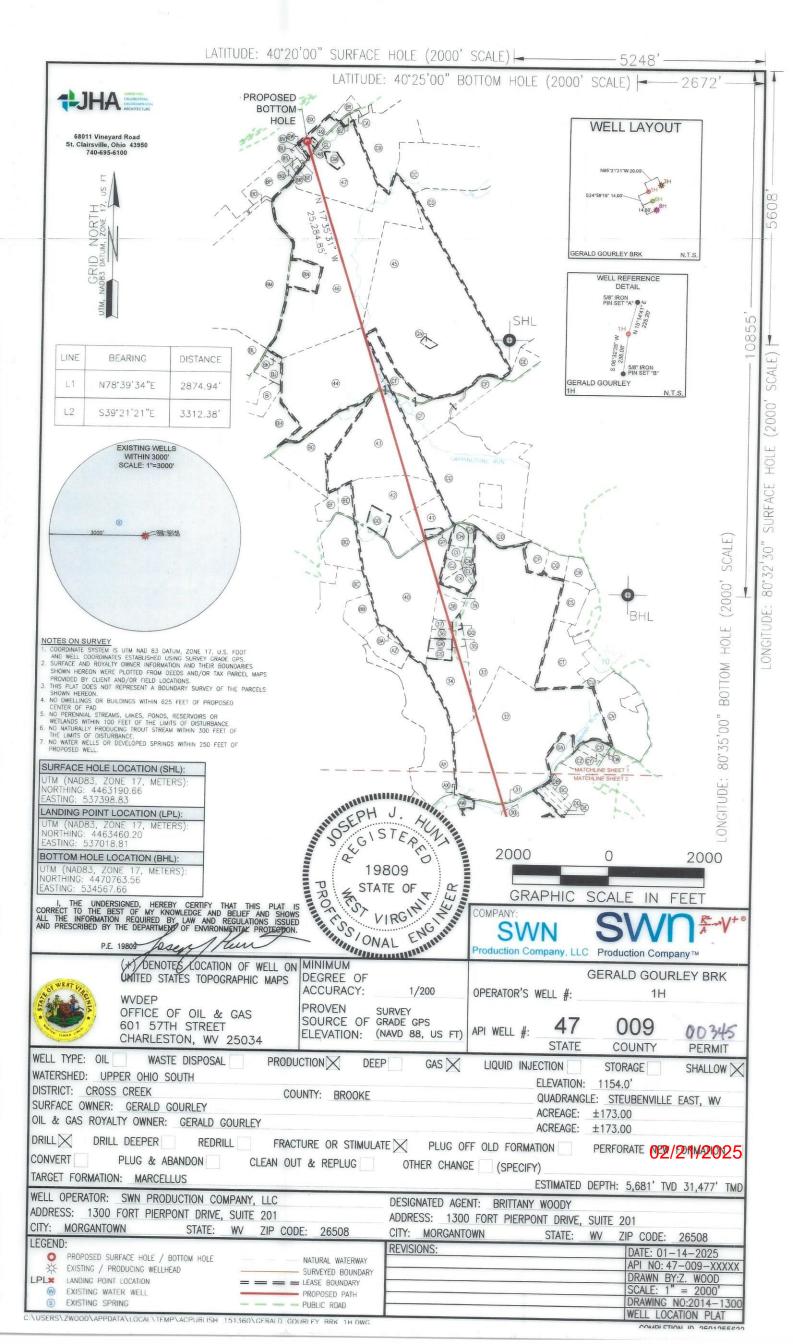

#### **Southwestern Energy Company Proposed Drilling Program** Well: **GERALD GOURLEY BRK 1H Drilling Rig: SDC 41** Field: Formation: **PANHANDLE FIELD - WET Marcellus Shale** County: **BROOKE** State: Southwestern Energy® SHL (NAD83): 40.318402 Latitude -80.559817 Longitude BHL (NAD83): 40.386688 Latitude -80.592926 Longitude **KB Elev:** 1,180 ft MSL KB Height: 26 ft AGL GL Elev: 1,154 ft MSL NO COAL VOID EXPECTED 136 ' to 590 ' Air/Mist PROD TOC @ 1,500 ' MD 590 ' to 1,520 ' **TUBULAR DETAIL** Air/Mist **Casing Size** Weight Grade Planned Interval **Casing String** (in) (Min) (Min) From 94.0# Conductor 20 J-55 0' 136' 1,520 to 5,276 Surface 13.375 54.4# 0' 570 ' Air/Mist J-55 Intermediate/Coal 9.625 36.0 # J-55 0' 1,500 Production 5.5 20.0# P-110 HP 31,477 **CEMENT DETAIL** Sacks Class Density Conductor 173 19.3 A Surface 653 Α 15.6 Intermediate 580 15.6 Α Production 6096 14.5-15.0 TD at 5,276 ' KOP at 5,276 'MD Freshwater Depth - 520 ' TVD / 5,276 ' to 6,189 ' Coal Depth - 725 'TVD / 12.0-12.5 ppg Saltwater Depth - 1,190 'TVD / TVD - 5,681 ' TMD - 31,477' RECEIVED Office of Oil and Gas JAN 28 2025 WV Department of TD at 31,477 'MD Environmental Protection 5,681 'TVD 5,681 ' TVD Target Center LP at 6,189 'MD Onondaga 5,698 'TVD 6,189 'to 31,477 ' SHL Onondaga 5,698 'TVD 12.5-13.5 ppg Created by: Sebastian Ziaja on 01/24/2025