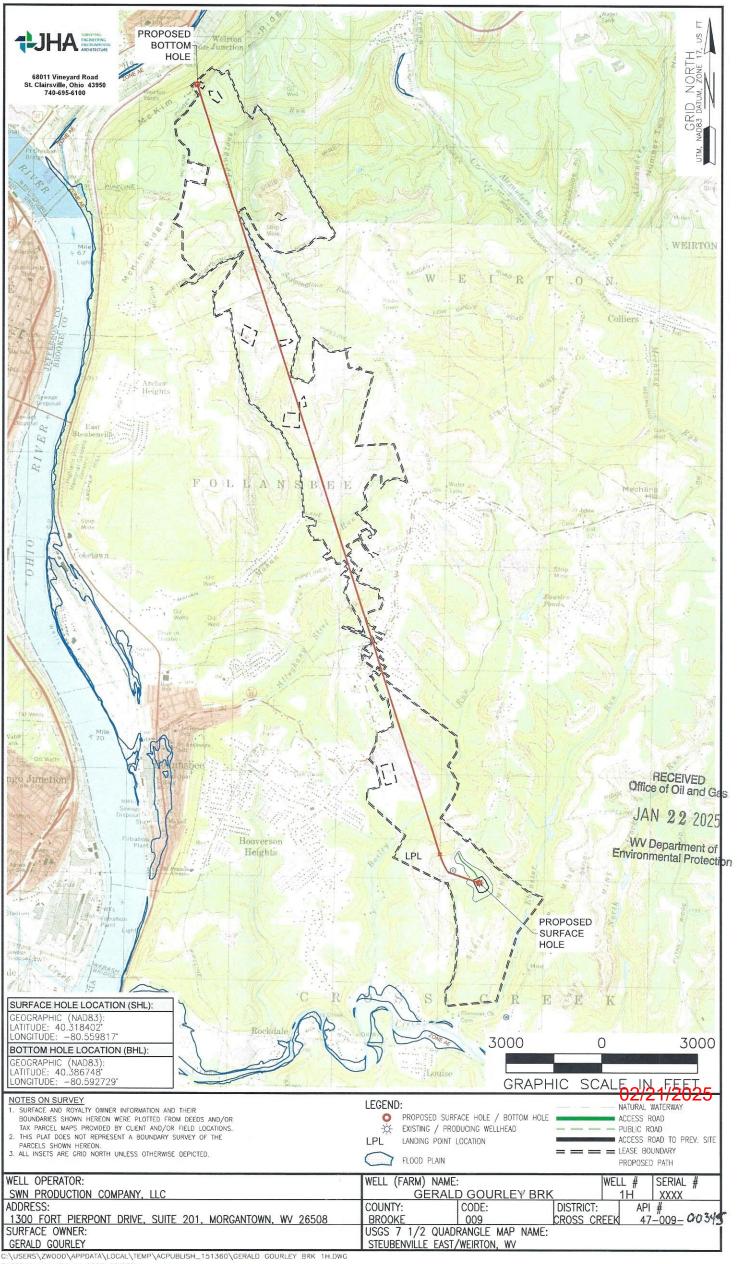

#### **Southwestern Energy Company Proposed Drilling Program** Well: **GERALD GOURLEY BRK 1H Drilling Rig: SDC 41** Field: Formation: **PANHANDLE FIELD - WET Marcellus Shale** County: **BROOKE** State: Southwestern Energy® SHL (NAD83): 40.318402 Latitude -80.559817 Longitude BHL (NAD83): 40.386688 Latitude -80.592926 Longitude **KB Elev:** 1,180 ft MSL KB Height: 26 ft AGL GL Elev: 1,154 ft MSL NO COAL VOID EXPECTED 136 ' to 590 ' Air/Mist PROD TOC @ 1,500 ' MD 590 ' to 1,520 ' **TUBULAR DETAIL** Air/Mist **Casing Size** Weight Grade Planned Interval **Casing String** (in) (Min) (Min) From 94.0# Conductor 20 J-55 0' 136' 1,520 to 5,276 Surface 13.375 54.4# 0' 570 ' Air/Mist J-55 Intermediate/Coal 9.625 36.0 # J-55 0' 1,500 Production 5.5 20.0# P-110 HP 31,477 **CEMENT DETAIL** Sacks Class Density Conductor 173 19.3 A Surface 653 Α 15.6 Intermediate 580 15.6 Α Production 6096 14.5-15.0 TD at 5,276 ' KOP at 5,276 'MD Freshwater Depth - 520 ' TVD / 5,276 ' to 6,189 ' Coal Depth - 725 'TVD / 12.0-12.5 ppg Saltwater Depth - 1,190 'TVD / TVD - 5,681 ' TMD - 31,477' RECEIVED Office of Oil and Gas JAN 28 2025 WV Department of TD at 31,477 'MD Environmental Protection 5,681 'TVD 5,681 ' TVD Target Center LP at 6,189 'MD Onondaga 5,698 'TVD 6,189 'to 31,477 ' SHL Onondaga 5,698 'TVD 12.5-13.5 ppg Created by: Sebastian Ziaja on 01/24/2025