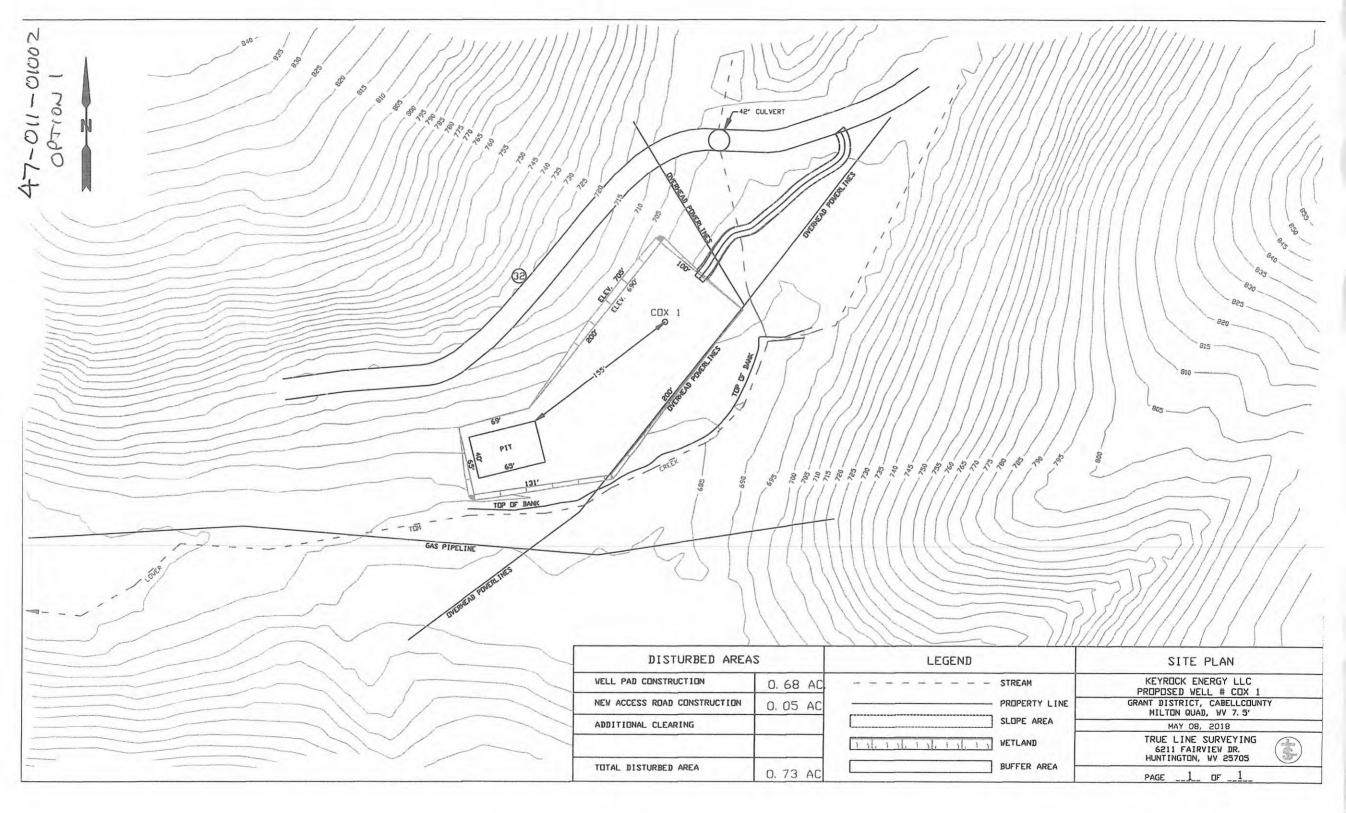

#### CONDITIONS

- 1. If the operator encounters an unanticipated void, or an anticipated void at an unanticipated depth, the operator shall notify the inspector within 24 hours. Modifications to the casing program may be necessary to comply with W. Va. Code §22-6-20, which requires drilling to a minimum depth of thirty feet below the bottom of the void, and installing a minimum of twenty (20) feet of casing. Under no circumstance should the operator drill more than fifty (50) feet below the bottom of the void or install less than twenty (20) feet of casing below the bottom of the void.
- Pursuant to 35 CSR 4-19.1.a, at the request of the surface owner all water wells or springs within 1000 feet of the proposed well that are actually utilized for human consumption, domestic animals or other general use shall be sampled and analyzed.
- 3. Pursuant to 35 CSR 4-19.1.c, if the operator is unable to sample and analyze any water well or spring with one thousand (1,000) feet of the permitted well location, the Office of Oil and Gas requires the operator to sample, at a minimum, one water well or spring located between one thousand (1,000) feet and two thousand (2,000) feet of the permitted well location.
- 4. All pits must be lined with a minimum of 20 mil thickness synthetic liner.
- 5. In the event of an accident or explosion causing loss of life or serious personal injury in or about the well or while working on the well, the well operator or its contractor shall give notice, stating the particulars of the accident or explosion, to the oil and gas inspector and the Chief within twenty-four (24) hours.
- 6. During the surface casing and cementing process, in the event cement does not return to the surface, or any other casing string that is permitted to circulate cement to the surface and does not return to the surface, the oil and gas inspector shall be notified within twenty-four (24) hours
- 7. Well work activities shall not constitute a hazard to the safety of persons.
- 8. Operator shall provide the Office of Oil & Gas notification of the date that drilling commenced on this well. Such notice shall be provided by sending an email to DEPOOGNotify@wv.gov within 30 days of commencement of drilling.
- 9. Operator shall send to the Office of Oil & Gas an "As Built" site plan and erosion and sediment control plan that identifies the chosen location road option (of two proposed), used to access the well site.