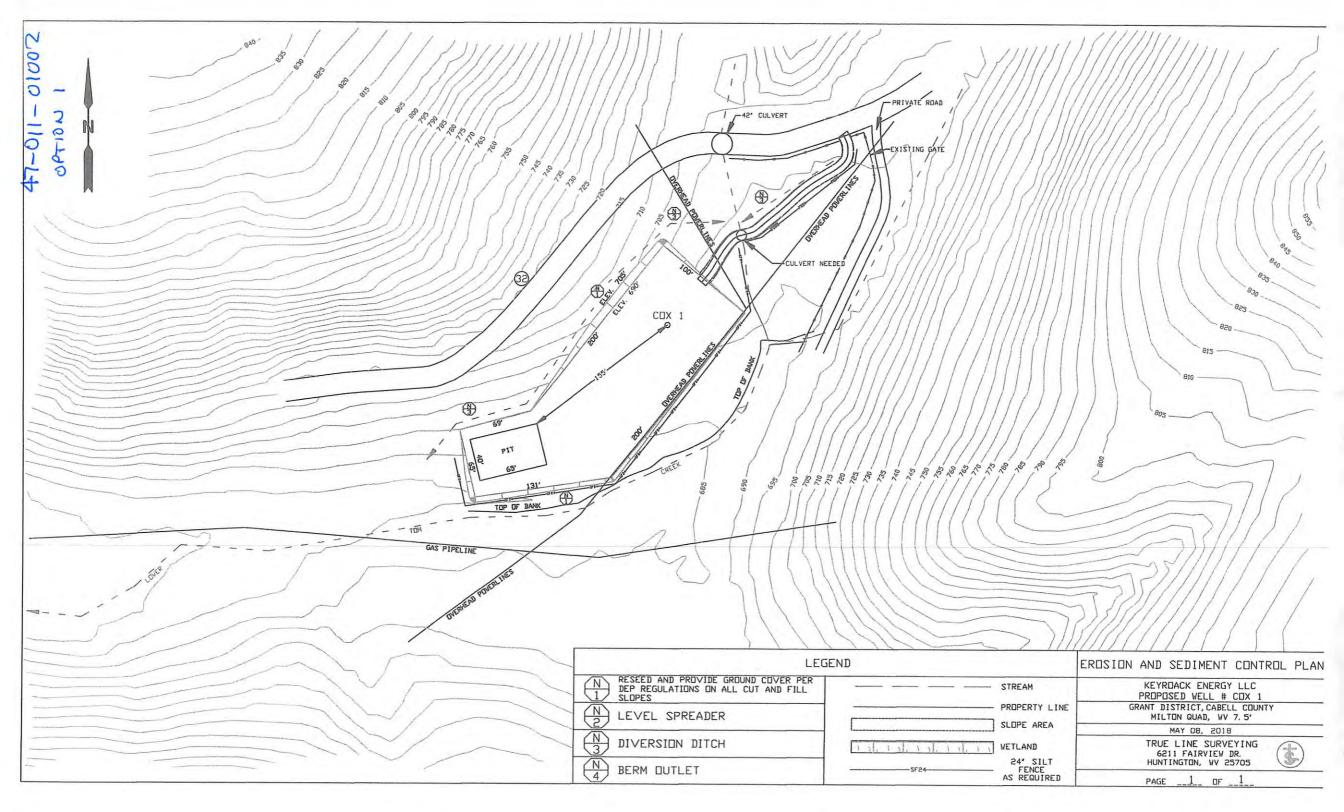

#### CONDITIONS

- 1. If the operator encounters an unanticipated void, or an anticipated void at an unanticipated depth, the operator shall notify the inspector within 24 hours. Modifications to the casing program may be necessary to comply with W. Va. Code §22-6-20, which requires drilling to a minimum depth of thirty feet below the bottom of the void, and installing a minimum of twenty (20) feet of casing. Under no circumstance should the operator drill more than fifty (50) feet below the bottom of the void or install less than twenty (20) feet of casing below the bottom of the void.
- Pursuant to 35 CSR 4-19.1.a, at the request of the surface owner all water wells or springs within 1000 feet of the proposed well that are actually utilized for human consumption, domestic animals or other general use shall be sampled and analyzed.
- 3. Pursuant to 35 CSR 4-19.1.c, if the operator is unable to sample and analyze any water well or spring with one thousand (1,000) feet of the permitted well location, the Office of Oil and Gas requires the operator to sample, at a minimum, one water well or spring located between one thousand (1,000) feet and two thousand (2,000) feet of the permitted well location.
- 4. All pits must be lined with a minimum of 20 mil thickness synthetic liner.
- 5. In the event of an accident or explosion causing loss of life or serious personal injury in or about the well or while working on the well, the well operator or its contractor shall give notice, stating the particulars of the accident or explosion, to the oil and gas inspector and the Chief within twenty-four (24) hours.
- 6. During the surface casing and cementing process, in the event cement does not return to the surface, or any other casing string that is permitted to circulate cement to the surface and does not return to the surface, the oil and gas inspector shall be notified within twenty-four (24) hours
- 7. Well work activities shall not constitute a hazard to the safety of persons.
- 8. Operator shall provide the Office of Oil & Gas notification of the date that drilling commenced on this well. Such notice shall be provided by sending an email to DEPOOGNotify@wv.gov within 30 days of commencement of drilling.
- 9. Operator shall send to the Office of Oil & Gas an "As Built" site plan and erosion and sediment control plan that identifies the chosen location road option (of two proposed), used to access the well site.