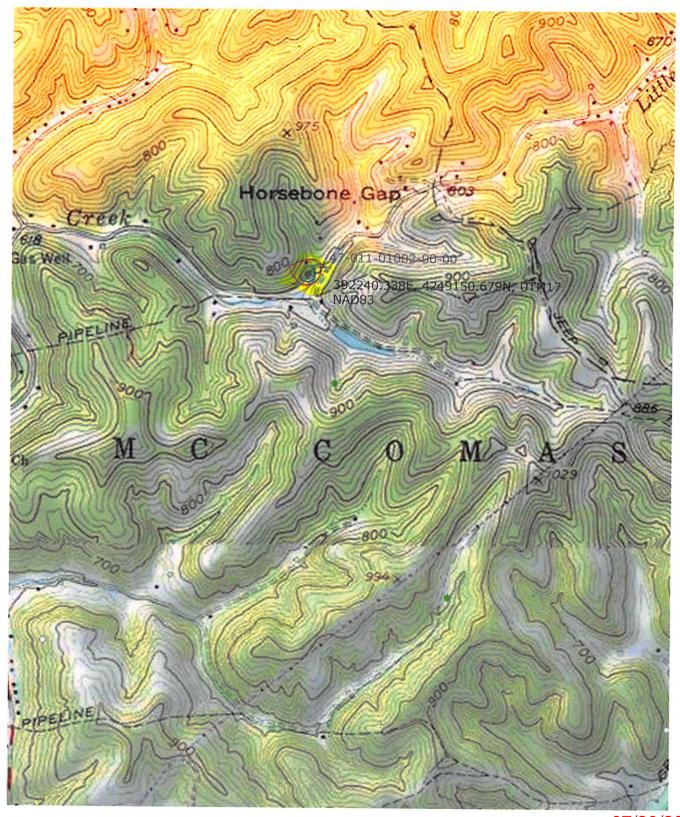

# STATE OF WEST VIRGINIA DEPARTMENT OF ENVIRONMENTAL PROTECTION, OFFICE OF OIL AND GAS WELL WORK PERMIT APPLICATION

| 1) Well Operato                                         | <sup>or:</sup> Ke      | yrock En                     | ergy LLC                                             | 494507629      | Cabell                        | Grant                         | Milton 7.5'        |
|---------------------------------------------------------|------------------------|------------------------------|------------------------------------------------------|----------------|-------------------------------|-------------------------------|--------------------|
|                                                         |                        |                              |                                                      | Operator ID    | County                        | District                      | Quadrangle         |
| 2) Operator's Well Number: Cox No. 1 3) Elevation: 690' |                        |                              |                                                      |                |                               |                               |                    |
| 4) Well Type: (a                                        | a) Oil <u>X</u>        | or Ga                        | IS                                                   |                |                               |                               |                    |
| (i                                                      | o) If Gas:             | Produ                        | ction X / Und                                        | derground Sto  | rage                          |                               |                    |
|                                                         |                        | Deep                         | / S                                                  | hallowX        | <del></del>                   |                               |                    |
| <ul><li>6) Proposed To</li><li>7) Approximate</li></ul> | otal Depth<br>fresh wa | : <u>3,650</u><br>ter strata | Lower Huron Feet a depths: 70' 760', 1,350' & 1,400' | Formation at F | Proposed Tar<br>Proposed Tota | get Depth: _<br>al Depth: Low | 3,600'<br>er Huron |
| 9) Approximate                                          | coal sea               | m depths                     | S: None                                              |                |                               |                               |                    |
| 10) Approximat                                          | e void de              | oths (coa                    | al, Karst, other):                                   | None           |                               |                               |                    |
|                                                         |                        | •                            | ,                                                    |                | _                             |                               |                    |
| 11) Does land                                           | contain co             | al seam                      | s tributary to act                                   | ive mine? N    | 0                             |                               |                    |
| •                                                       | •                      |                              | id fracturing meth<br>a new well (estima             | •              |                               | l sheets if nee               | eded)              |
| Will not produce fro                                    | om the Mar             | cellus forn                  | nation.                                              |                |                               |                               |                    |
|                                                         |                        |                              |                                                      |                |                               |                               |                    |
| 13)                                                     |                        | CA                           | SING AND TU                                          | BING PROGR     | <u>AM</u>                     |                               |                    |
| TYPE S                                                  | PECIFIC                | ATIONS                       |                                                      | FOOTAGE        | INTERVALS                     | CEME                          | NT                 |
|                                                         | <u>Size</u>            | <u>Grade</u>                 | Weight per ft                                        | For Drilling   | <u>Left in Well</u>           | Fill -up (Cu                  | <u>. Ft.)</u>      |
| Conductor                                               | 13 3/8"                |                              |                                                      | 30'            | 30'                           | Sand                          | in                 |
| Fresh Water                                             | 9 5/8"                 |                              |                                                      | 680'           | 680'                          | PECEIVEL<br>191, 64 and       | d, 6878            |
| Coal                                                    |                        |                              |                                                      |                | Om                            | JUN 0 6 20                    |                    |
| Intermediate                                            |                        |                              |                                                      |                |                               |                               |                    |
| Production                                              | 4 1/2"                 |                              |                                                      | 3,500'         | 3,500' V                      | V Departm                     | Protestion         |
| Tubing                                                  | 2 3/8"                 |                              |                                                      | 3,450'         | 3,450                         | Per WV De                     | p Rule             |
| Liners                                                  |                        |                              |                                                      |                |                               |                               |                    |
| Packers: Kind                                           | <br>d:                 |                              |                                                      |                |                               |                               |                    |
| Size                                                    |                        |                              |                                                      |                |                               |                               | 07/00/0040         |
| Der                                                     | the Sat                |                              |                                                      |                | 111-                          | 1 2010                        | 07/20/2018         |