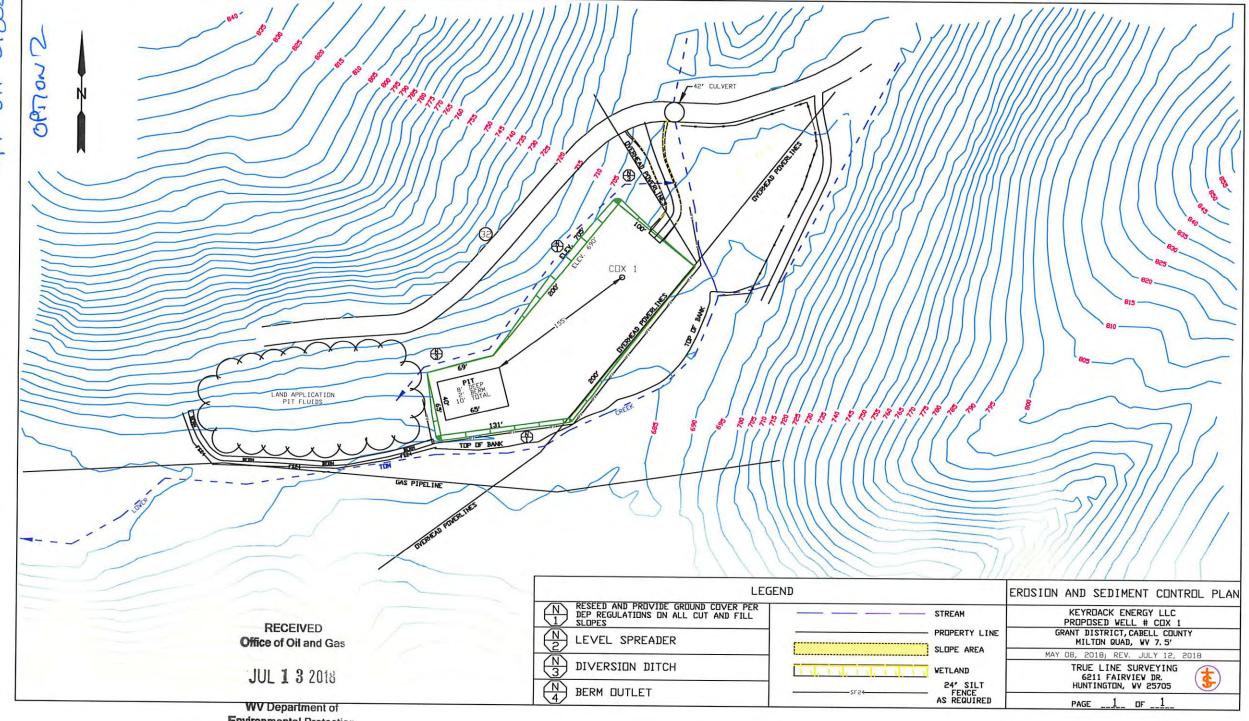

#### CONDITIONS

- 1. If the operator encounters an unanticipated void, or an anticipated void at an unanticipated depth, the operator shall notify the inspector within 24 hours. Modifications to the casing program may be necessary to comply with W. Va. Code §22-6-20, which requires drilling to a minimum depth of thirty feet below the bottom of the void, and installing a minimum of twenty (20) feet of casing. Under no circumstance should the operator drill more than fifty (50) feet below the bottom of the void or install less than twenty (20) feet of casing below the bottom of the void.
- Pursuant to 35 CSR 4-19.1.a, at the request of the surface owner all water wells or springs within 1000 feet of the proposed well that are actually utilized for human consumption, domestic animals or other general use shall be sampled and analyzed.
- 3. Pursuant to 35 CSR 4-19.1.c, if the operator is unable to sample and analyze any water well or spring with one thousand (1,000) feet of the permitted well location, the Office of Oil and Gas requires the operator to sample, at a minimum, one water well or spring located between one thousand (1,000) feet and two thousand (2,000) feet of the permitted well location.
- 4. All pits must be lined with a minimum of 20 mil thickness synthetic liner.
- 5. In the event of an accident or explosion causing loss of life or serious personal injury in or about the well or while working on the well, the well operator or its contractor shall give notice, stating the particulars of the accident or explosion, to the oil and gas inspector and the Chief within twenty-four (24) hours.
- 6. During the surface casing and cementing process, in the event cement does not return to the surface, or any other casing string that is permitted to circulate cement to the surface and does not return to the surface, the oil and gas inspector shall be notified within twenty-four (24) hours
- 7. Well work activities shall not constitute a hazard to the safety of persons.
- 8. Operator shall provide the Office of Oil & Gas notification of the date that drilling commenced on this well. Such notice shall be provided by sending an email to DEPOOGNotify@wv.gov within 30 days of commencement of drilling.
- 9. Operator shall send to the Office of Oil & Gas an "As Built" site plan and erosion and sediment control plan that identifies the chosen location road option (of two proposed), used to access the well site.