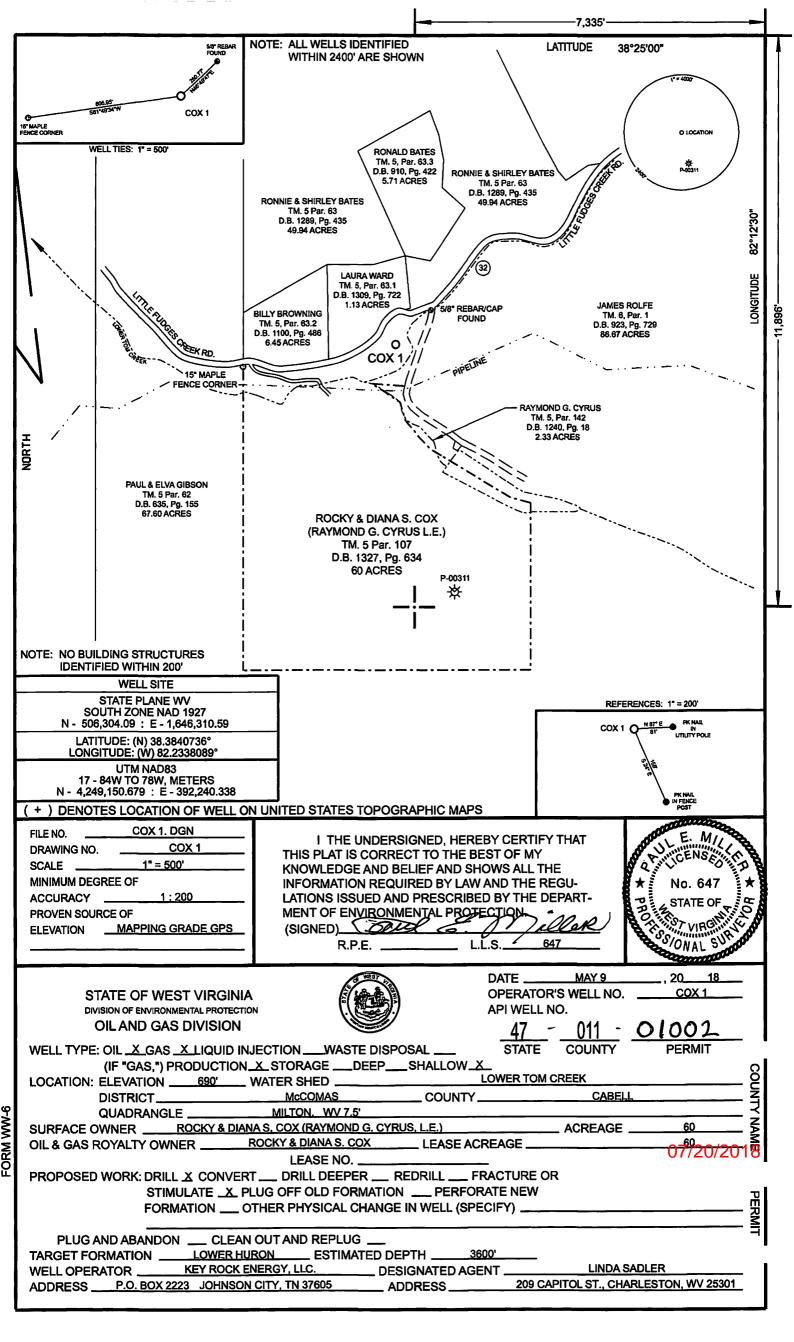

# STATE OF WEST VIRGINIA DEPARTMENT OF ENVIRONMENTAL PROTECTION, OFFICE OF OIL AND GAS WELL WORK PERMIT APPLICATION

| 1) Well Operato                                         | <sup>or:</sup> Ke      | yrock En                     | ergy LLC                                             | 494507629      | Cabell                        | Grant                         | Milton 7.5'        |
|---------------------------------------------------------|------------------------|------------------------------|------------------------------------------------------|----------------|-------------------------------|-------------------------------|--------------------|
|                                                         |                        |                              |                                                      | Operator ID    | County                        | District                      | Quadrangle         |
| 2) Operator's Well Number: Cox No. 1 3) Elevation: 690' |                        |                              |                                                      |                |                               |                               |                    |
| 4) Well Type: (a                                        | a) Oil <u>X</u>        | or Ga                        | IS                                                   |                |                               |                               |                    |
| (i                                                      | o) If Gas:             | Produ                        | ction X / Und                                        | derground Sto  | rage                          |                               |                    |
|                                                         |                        | Deep                         | / S                                                  | hallowX        | <del></del>                   |                               |                    |
| <ul><li>6) Proposed To</li><li>7) Approximate</li></ul> | otal Depth<br>fresh wa | : <u>3,650</u><br>ter strata | Lower Huron Feet a depths: 70' 760', 1,350' & 1,400' | Formation at F | Proposed Tar<br>Proposed Tota | get Depth: _<br>al Depth: Low | 3,600'<br>er Huron |
| 9) Approximate                                          | coal sea               | m depths                     | S: None                                              |                |                               |                               |                    |
| 10) Approximat                                          | e void de              | oths (coa                    | al, Karst, other):                                   | None           |                               |                               |                    |
|                                                         |                        | •                            | ,                                                    |                | _                             |                               |                    |
| 11) Does land                                           | contain co             | al seam                      | s tributary to act                                   | ive mine? N    | 0                             |                               |                    |
| •                                                       | •                      |                              | id fracturing meth<br>a new well (estima             | •              |                               | l sheets if nee               | eded)              |
| Will not produce fro                                    | om the Mar             | cellus forn                  | nation.                                              |                |                               |                               |                    |
|                                                         |                        |                              |                                                      |                |                               |                               |                    |
| 13)                                                     |                        | CA                           | SING AND TU                                          | BING PROGR     | <u>AM</u>                     |                               |                    |
| TYPE S                                                  | PECIFIC                | ATIONS                       |                                                      | FOOTAGE        | INTERVALS                     | CEME                          | NT                 |
|                                                         | <u>Size</u>            | <u>Grade</u>                 | Weight per ft                                        | For Drilling   | <u>Left in Well</u>           | Fill -up (Cu                  | <u>. Ft.)</u>      |
| Conductor                                               | 13 3/8"                |                              |                                                      | 30'            | 30'                           | Sand                          | in                 |
| Fresh Water                                             | 9 5/8"                 |                              |                                                      | 680'           | 680'                          | PECEIVEL<br>191, 64 and       | d, 6878            |
| Coal                                                    |                        |                              |                                                      |                | Om                            | JUN 0 6 20                    |                    |
| Intermediate                                            |                        |                              |                                                      |                |                               |                               |                    |
| Production                                              | 4 1/2"                 |                              |                                                      | 3,500'         | 3,500' V                      | V Departm                     | Protestion         |
| Tubing                                                  | 2 3/8"                 |                              |                                                      | 3,450'         | 3,450                         | Per WV De                     | p Rule             |
| Liners                                                  |                        |                              |                                                      |                |                               |                               |                    |
| Packers: Kind                                           | <br>d:                 |                              |                                                      |                |                               |                               |                    |
| Size                                                    |                        |                              |                                                      |                |                               |                               | 07/00/0040         |
| Der                                                     | the Sat                |                              |                                                      |                | 111-                          | 1 2010                        | 07/20/2018         |