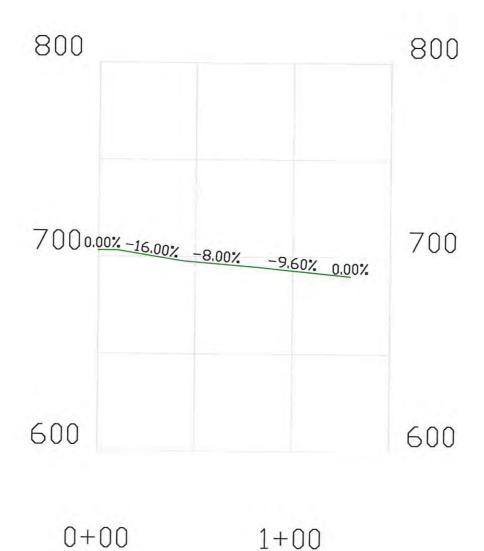

# STATE OF WEST VIRGINIA DEPARTMENT OF ENVIRONMENTAL PROTECTION, OFFICE OF OIL AND GAS WELL WORK PERMIT APPLICATION

| 1) Well Operato                                         | <sup>or:</sup> Ke      | yrock En                     | ergy LLC                                             | 494507629      | Cabell                        | Grant                         | Milton 7.5'        |
|---------------------------------------------------------|------------------------|------------------------------|------------------------------------------------------|----------------|-------------------------------|-------------------------------|--------------------|
|                                                         |                        |                              |                                                      | Operator ID    | County                        | District                      | Quadrangle         |
| 2) Operator's Well Number: Cox No. 1 3) Elevation: 690' |                        |                              |                                                      |                |                               |                               |                    |
| 4) Well Type: (a                                        | a) Oil <u>X</u>        | or Ga                        | IS                                                   |                |                               |                               |                    |
| (i                                                      | o) If Gas:             | Produ                        | ction X / Und                                        | derground Sto  | rage                          |                               |                    |
|                                                         |                        | Deep                         | / S                                                  | hallowX        | <del></del>                   |                               |                    |
| <ul><li>6) Proposed To</li><li>7) Approximate</li></ul> | otal Depth<br>fresh wa | : <u>3,650</u><br>ter strata | Lower Huron Feet a depths: 70' 760', 1,350' & 1,400' | Formation at F | Proposed Tar<br>Proposed Tota | get Depth: _<br>al Depth: Low | 3,600'<br>er Huron |
| 9) Approximate                                          | coal sea               | m depths                     | S: None                                              |                |                               |                               |                    |
| 10) Approximat                                          | e void de              | oths (coa                    | al, Karst, other):                                   | None           |                               |                               |                    |
|                                                         |                        | •                            | ,                                                    |                | _                             |                               |                    |
| 11) Does land                                           | contain co             | al seam                      | s tributary to act                                   | ive mine? N    | 0                             |                               |                    |
| •                                                       | •                      |                              | id fracturing meth<br>a new well (estima             | •              |                               | l sheets if nee               | eded)              |
| Will not produce fro                                    | om the Mar             | cellus forn                  | nation.                                              |                |                               |                               |                    |
|                                                         |                        |                              |                                                      |                |                               |                               |                    |
| 13)                                                     |                        | CA                           | SING AND TU                                          | BING PROGR     | <u>AM</u>                     |                               |                    |
| TYPE S                                                  | PECIFIC                | ATIONS                       |                                                      | FOOTAGE        | INTERVALS                     | CEME                          | NT                 |
|                                                         | <u>Size</u>            | <u>Grade</u>                 | Weight per ft                                        | For Drilling   | <u>Left in Well</u>           | Fill -up (Cu                  | <u>. Ft.)</u>      |
| Conductor                                               | 13 3/8"                |                              |                                                      | 30'            | 30'                           | Sand                          | in                 |
| Fresh Water                                             | 9 5/8"                 |                              |                                                      | 680'           | 680'                          | PECEIVEL<br>191, 64 and       | d, 6878            |
| Coal                                                    |                        |                              |                                                      |                | Om                            | JUN 0 6 20                    |                    |
| Intermediate                                            |                        |                              |                                                      |                |                               |                               |                    |
| Production                                              | 4 1/2"                 |                              |                                                      | 3,500'         | 3,500' V                      | V Departm                     | Protestion         |
| Tubing                                                  | 2 3/8"                 |                              |                                                      | 3,450'         | 3,450                         | Per WV De                     | p Rule             |
| Liners                                                  |                        |                              |                                                      |                |                               |                               |                    |
| Packers: Kind                                           | <br>d:                 |                              |                                                      |                |                               |                               |                    |
| Size                                                    |                        |                              |                                                      |                |                               |                               | 07/00/0040         |
| Der                                                     | the Sat                |                              |                                                      |                | 111-                          | 1 2010                        | 07/20/2018         |