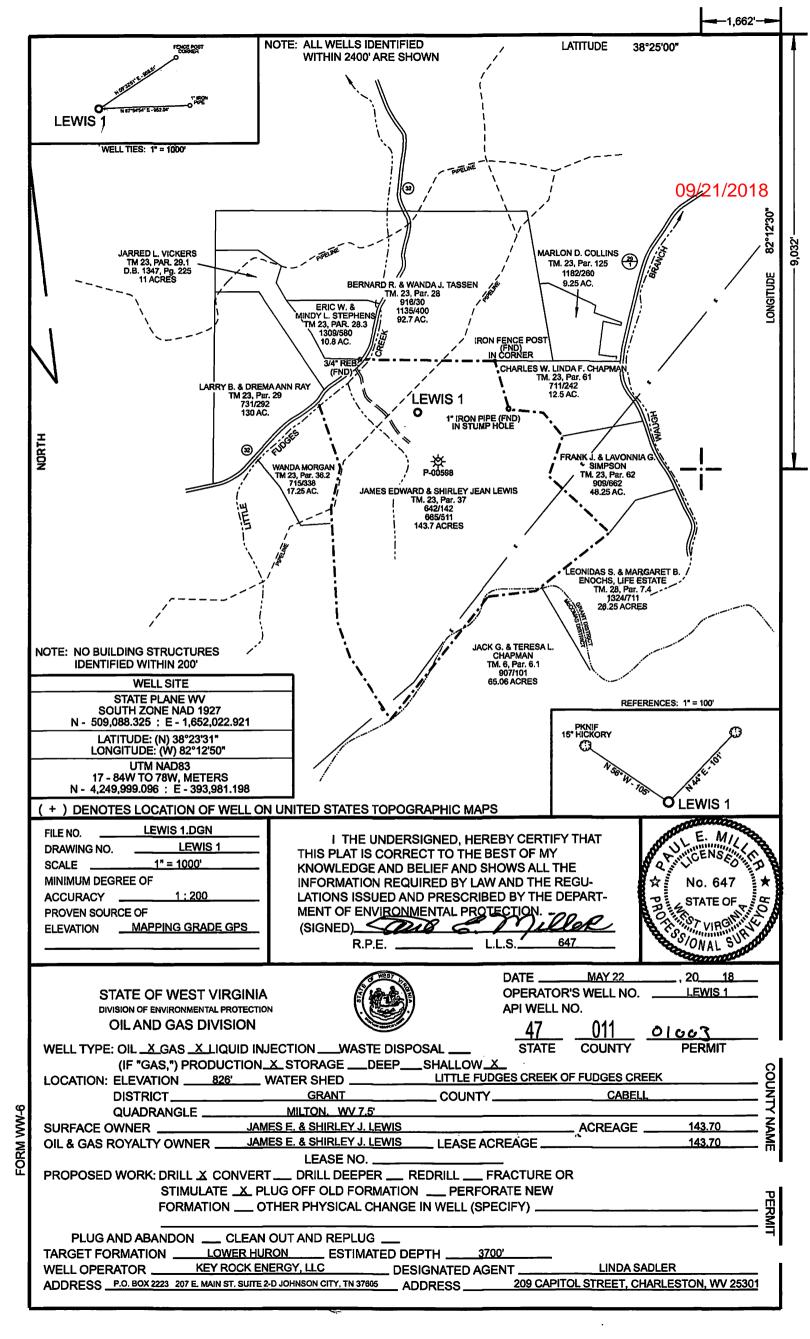

Thursday, September 20, 2018 WELL WORK PERMIT Vertical / New Drill

KEYROCK ENERGY LLC PO BOX 2223

JOHNSON CITY, TN 37605

Re: Permit approval for LEWIS 1 47-011-01003-00-00

This well work permit is evidence of permission granted to perform the specified well work at the location described on the attached pages and located on the attached plat, subject to the provisions of Chapter 22 of the West Virginia Code of 1931, as amended, and all rules and regulations promulgated thereunder, and to any additional specific conditions and provisions outlined in the pages attached hereto. Notification shall be given by the operator to the Oil and Gas Inspector at least 24 hours prior to the construction of roads, locations, and/or pits for any permitted work. In addition, the well operator shall notify the same inspector 24 hours before any actual well work is commenced and prior to running and cementing casing. Spills or emergency discharges must be promptly reported by the operator to 1-800-642-3074 and to the Oil and Gas Inspector.

Chief

Operator's Well Number: LEWIS 1

Farm Name: JAMES E. & SHIRLEY J. LEWI

U.S. WELL NUMBER: 47-011-01003-00-00

Vertical New Drill
Date Issued: 9/20/2018

# STATE OF WEST VIRGINIA DEPARTMENT OF ENVIRONMENTAL PROTECTION, OFFICE OF OIL AND GAS WELL WORK PERMIT APPLICATION

| 1) Well Operator                                                           | : Keyro              | ck Energ               | y LLC                              | 494507629        | Cabell           | Grant                 | Milton 7.5' |
|----------------------------------------------------------------------------|----------------------|------------------------|------------------------------------|------------------|------------------|-----------------------|-------------|
|                                                                            |                      |                        |                                    | Operator ID      | County           | District              | Quadrang    |
| 2) Operator's We                                                           | ell Numb             | er: Lewis              | #1                                 |                  | 3) Elevation:    | 826'                  |             |
| l) Well Type: (a)                                                          | Oil_X                | or Ga                  | is                                 |                  |                  |                       |             |
| (b)                                                                        | If Gas:              | Produ                  | iction / Un                        | derground Sto    | rage             |                       |             |
|                                                                            |                      | Deep                   | o/ S                               | Shallow          | _                |                       |             |
| 5) Proposed Tar<br>6) Proposed Tot<br>7) Approximate f<br>8) Approximate s | al Depth<br>fresh wa | : 3,800'<br>ter strata | Feet<br>a depths: <u>184', 824</u> | Formation at F   | Proposed Tota    | al Depth: <u>L. I</u> | Huron       |
| 9) Approximate                                                             | coal sea             | m depth:               | s: None                            |                  |                  |                       | 4           |
| 0) Approximate                                                             | void de              | pths,(co               | al, Karst, other):                 | None             |                  |                       |             |
| (1) Does land or                                                           | ontain co            | al seam                | s tributary to ac                  | tive mine? N     | lo               |                       |             |
|                                                                            |                      |                        | nd fracturing meth                 |                  | attach additiona | al sheets if ne       | eeded)      |
|                                                                            |                      |                        | a new well (estima                 |                  |                  |                       |             |
| Vill not produce from                                                      | m the Mar            | cellus For             | mation                             |                  |                  |                       |             |
|                                                                            |                      |                        |                                    |                  |                  |                       |             |
| 13)                                                                        |                      | CA                     | ASING AND TU                       | BING PROGR       | RAM              |                       |             |
| TYPE SI                                                                    | PECIFIC              | ATIONS                 |                                    | FOOTAGE          | INTERVALS        | S CEME                | <u>ENT</u>  |
|                                                                            | <u>Size</u>          | <u>Grade</u>           | Weight per ft                      | For Drilling     | Left in Well     | Fill -up (C           | u. Ft.)     |
| Conductor                                                                  | 13 3/8"              |                        |                                    | 30'              | 30'              | 20 Cu. F              | t., CTS     |
| Fresh Water                                                                | 7"                   |                        |                                    | 854'             | 854'             | 128 Cu. F             | t., CTS     |
| Coal                                                                       |                      |                        |                                    |                  |                  |                       |             |
| Intermediate                                                               |                      |                        |                                    |                  |                  |                       |             |
| Production                                                                 | 4 1/2"               |                        |                                    | 3,700'           | 3,700'           | 380 Cu. F             | t., CTS     |
| Tubing                                                                     | 2 3/8"               |                        |                                    | 3,650'           | 3,650'           | Per WV D              | EP Rule     |
| Liners                                                                     |                      |                        |                                    |                  |                  |                       |             |
| Packers: Kind                                                              |                      |                        |                                    | RECEIVED         |                  | by A.                 | F. 2018     |
|                                                                            | hs Set               |                        |                                    | e of Oil and Gas | O.               | by &m                 |             |

| WW-2A              |                                                                          | 1). Date:                                           | 5/29/201           | 8                                   |
|--------------------|--------------------------------------------------------------------------|-----------------------------------------------------|--------------------|-------------------------------------|
| (Rev. 6-14)        |                                                                          | •                                                   |                    |                                     |
|                    |                                                                          | 2.) Operato                                         | or's Well Num      | •                                   |
|                    |                                                                          |                                                     | Sta                | •                                   |
|                    |                                                                          | 3.) API We                                          | ell No.: 47        | Cabell -                            |
|                    | STATE O                                                                  | F WEST VIRGIN                                       | AIA                |                                     |
| DEP                | ARTMENT OF ENVIRONMENTA                                                  | AL PROTECTIO                                        | N, OFFICE          | OF OIL AND GAS                      |
|                    | <b>NOTICE AND APPLICAT</b>                                               |                                                     |                    |                                     |
|                    |                                                                          |                                                     |                    |                                     |
| •                  | · •                                                                      | 5) (a) Coal Operat                                  |                    |                                     |
| (a) Name           | James E. & Shirley J. Lewis                                              | _                                                   | <u> //a</u>        |                                     |
| Address            | 894 Little Fudge Creek Rd.                                               | _ Address _                                         |                    |                                     |
|                    | Barboursville, WV 25504                                                  | - "                                                 | (1) W D-           | -1                                  |
| (b) Name           |                                                                          | (b) Coal Own                                        |                    | ciaration                           |
| Address            |                                                                          |                                                     | n/a                |                                     |
|                    |                                                                          | _ Address _                                         |                    |                                     |
| (a) Nama           |                                                                          | Name _                                              |                    |                                     |
| (c) Name           |                                                                          | _ Name _<br>Address                                 |                    |                                     |
| Address            |                                                                          |                                                     | <u> </u>           |                                     |
| 6) Inspector       | Allen Flowers                                                            | (c) Coal Less                                       | ee with Decla      | ration                              |
| Address            | 165 Grassy Lick Ln.                                                      | <b>-</b>                                            | none               |                                     |
| Addiess            | Liberty, WV 25124                                                        | Address                                             | 10.10              |                                     |
| Telephone          | 304-552-8308                                                             | _                                                   |                    |                                     |
| -                  | TO THE PERSONS NAM                                                       | MED ABOVE TAK                                       | E NOTICE T         | HAT:                                |
| × Included is t    | he lease or leases or other continuing of                                | contract or contracts                               | s by which I ho    | ld the right to extract oil and gas |
| OR                 |                                                                          |                                                     |                    |                                     |
| Included is t      | he information required by Chapter 22,                                   | Article 6, Section 8                                | (d) of the Code    | e of vvest virginia (see page 2)    |
| l certify          | that as required under Chapter 22-6 cation plat, and accompanying docume | of the <u>vvest virginia</u><br>nts nages 1 through | on the ab          | ove named parties by:               |
| application, a loc | Personal Service (Affidavit attac                                        | hed)                                                | 0,, a,o da         | , coo named parties ay.             |
| _                  | x Certified Mail (Postmarked posta                                       |                                                     |                    |                                     |
| _                  | Publication (Notice of Publication                                       | n attached)                                         |                    |                                     |
|                    | ead and understand Chapter 22-6 and                                      | 35 CSR 4, and I a                                   | igree to the te    | rms and conditions of any permit    |
| issued under this  | s application.<br><b>under thin</b> alty of law that I have perso        | nally evamined an                                   | d am familiar v    | with the information submitted on   |
| this application   | on and all attachments, and that bas                                     | sed on my inquiry o                                 | of those individ   | luals immediately responsible for   |
|                    |                                                                          |                                                     |                    |                                     |
| Japraw             | are that there are agnificant penalties                                  | for submitting false                                | information, in    | cluding the possibility of fine and |
| imprisonment.      | 0 To                                                                     |                                                     |                    |                                     |
| S S                | AINTEREE . S VVEII OPCIATOR                                              | Keyrock Energy<br>Morgan Pate                       | Marger             |                                     |
| = 2:               | NOTARY E                                                                 | Geologist                                           |                    |                                     |
| = Pos              | PUBLIC Address:                                                          | P. O. Box 2223                                      | , 207 E. Mai       | n St., Shite QEDVED                 |
| The HILL           | PUBLIC Address:                                                          | Johnson City, I                                     | N 37605            | Office of Oil and Gas               |
| 1911               | PUBLIC Address:  GTON Telephone: Email:                                  | 423-726-2070                                        | lea manure a com   |                                     |
| Subscribed and     | sworn before me this 29th day of                                         | mpate@keyrocl                                       | <u>kenergy.com</u> | Keyrock Energy LLC                  |
|                    | day of                                                                   |                                                     | •                  |                                     |
| * War              | un () Mult                                                               |                                                     | Notary F           | PublidWV Department of              |
| My Commission      | Expires MARCH 30.                                                        | 2019                                                | ·                  | Environmental Protection            |