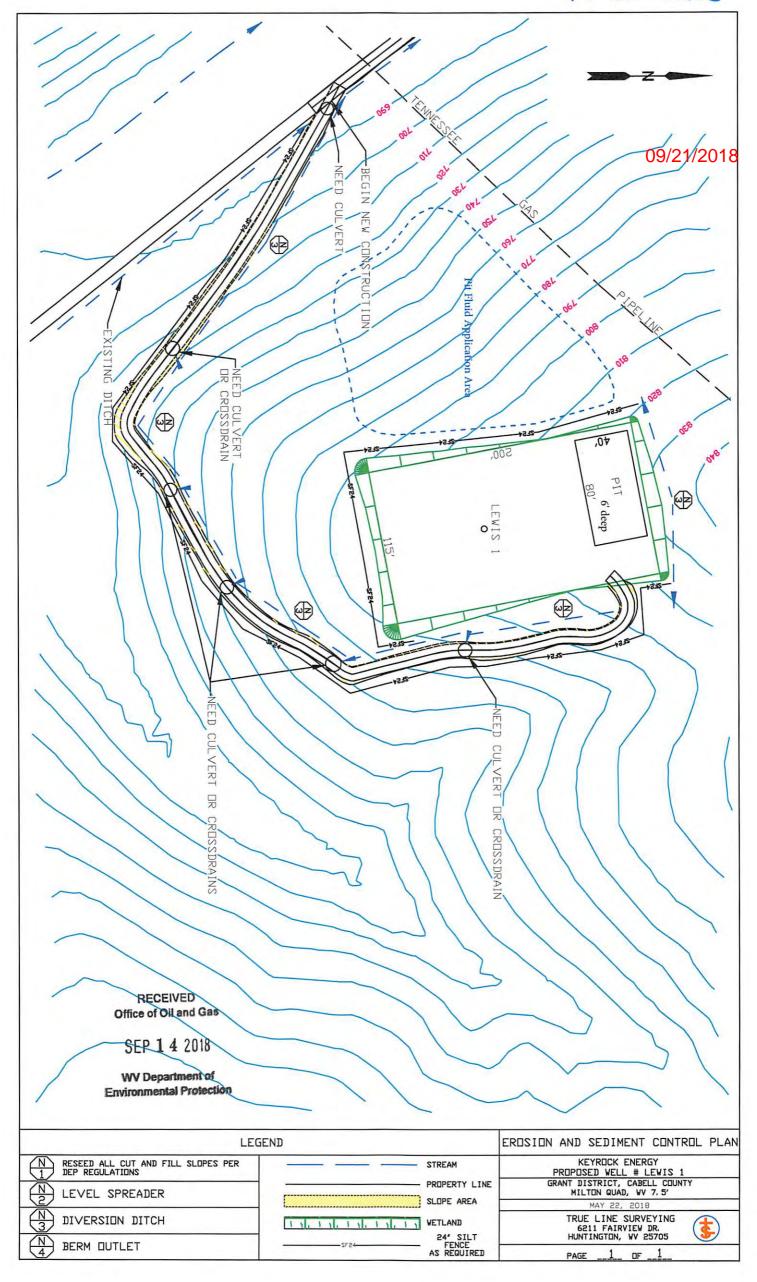

| nents and equipment.  spected daily prior to use and in the event of lems are remediated and documented. |















NOV - 1 1978

#### STATE OF WEST VIRGINIA DEPARTMENT OF MINES

## OIL & GAS CIVISION EFT. OF MINES

### Oil and Gas Division

#### WELL RECORD 4

09/21/2018

Rotary\_\_\_ Quadrangie Milton 7 1/2 Cable\_ Recycling Comb.

| Permit No. Cab - 598                                                                              |                                         |                  | Recycling_<br>Water Floo<br>Disposal_ | Comb od Storage DRY (Kind) |
|---------------------------------------------------------------------------------------------------|-----------------------------------------|------------------|---------------------------------------|----------------------------|
| Company SPARTAN GAS COMPANY  Address P. Q. Box 766, Charleston, WV  Farm James E. Lewis Acres 144 |