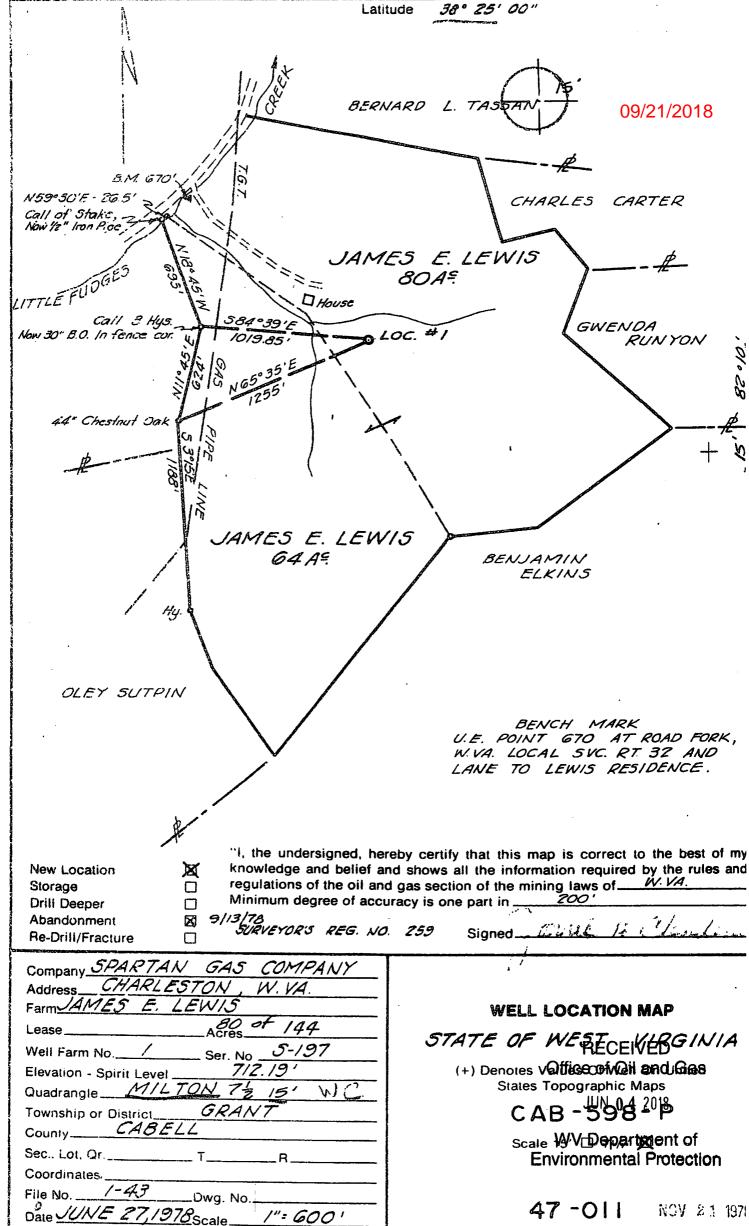

| WW-2A              |                                                                          | 1). Date:                                           | 5/29/201           | 8                                   |
|--------------------|--------------------------------------------------------------------------|-----------------------------------------------------|--------------------|-------------------------------------|
| (Rev. 6-14)        |                                                                          | •                                                   |                    |                                     |
|                    |                                                                          | 2.) Operato                                         | or's Well Num      | •                                   |
|                    |                                                                          |                                                     | Sta                | •                                   |
|                    |                                                                          | 3.) API We                                          | ell No.: 47        | Cabell -                            |
|                    | STATE O                                                                  | F WEST VIRGIN                                       | AIA                |                                     |
| DEP                | ARTMENT OF ENVIRONMENTA                                                  | AL PROTECTIO                                        | N, OFFICE          | OF OIL AND GAS                      |
|                    | <b>NOTICE AND APPLICAT</b>                                               |                                                     |                    |                                     |
|                    |                                                                          |                                                     |                    |                                     |
| •                  | · •                                                                      | 5) (a) Coal Operat                                  |                    |                                     |
| (a) Name           | James E. & Shirley J. Lewis                                              | _                                                   | <u> //a</u>        |                                     |
| Address            | 894 Little Fudge Creek Rd.                                               | _ Address _                                         |                    |                                     |
|                    | Barboursville, WV 25504                                                  | - "                                                 | (1) W D-           | -1                                  |
| (b) Name           |                                                                          | (b) Coal Own                                        |                    | ciaration                           |
| Address            |                                                                          |                                                     | n/a                |                                     |
|                    |                                                                          | _ Address _                                         |                    |                                     |
| (a) Nama           |                                                                          | Name _                                              |                    |                                     |
| (c) Name           |                                                                          | _ Name _<br>Address                                 |                    |                                     |
| Address            |                                                                          |                                                     | <u> </u>           |                                     |
| 6) Inspector       | Allen Flowers                                                            | (c) Coal Less                                       | ee with Decla      | ration                              |
| Address            | 165 Grassy Lick Ln.                                                      | <b>-</b>                                            | none               |                                     |
| Addiess            | Liberty, WV 25124                                                        | Address                                             | 10.10              |                                     |
| Telephone          | 304-552-8308                                                             | _                                                   |                    |                                     |
| -                  | TO THE PERSONS NAM                                                       | MED ABOVE TAK                                       | E NOTICE T         | HAT:                                |
| × Included is t    | he lease or leases or other continuing of                                | contract or contracts                               | s by which I ho    | ld the right to extract oil and gas |
| OR                 |                                                                          |                                                     |                    |                                     |
| Included is t      | he information required by Chapter 22,                                   | Article 6, Section 8                                | (d) of the Code    | e of vvest virginia (see page 2)    |
| l certify          | that as required under Chapter 22-6 cation plat, and accompanying docume | of the <u>vvest virginia</u><br>nts nages 1 through | on the ab          | ove named parties by:               |
| application, a loc | Personal Service (Affidavit attac                                        | hed)                                                | 0,, a,o da         | , coo named parties ay.             |
| _                  | x Certified Mail (Postmarked posta                                       |                                                     |                    |                                     |
| _                  | Publication (Notice of Publication                                       | n attached)                                         |                    |                                     |
|                    | ead and understand Chapter 22-6 and                                      | 35 CSR 4, and I a                                   | igree to the te    | rms and conditions of any permit    |
| issued under this  | s application.<br><b>under thin</b> alty of law that I have perso        | nally evamined an                                   | d am familiar v    | with the information submitted on   |
| this application   | on and all attachments, and that bas                                     | sed on my inquiry o                                 | of those individ   | luals immediately responsible for   |
|                    |                                                                          |                                                     |                    |                                     |
| Japraw             | are that there are agnificant penalties                                  | for submitting false                                | information, in    | cluding the possibility of fine and |
| imprisonment.      | 0 To                                                                     |                                                     |                    |                                     |
| S S                | AINTEREE . S VVEII OPCIATOR                                              | Keyrock Energy<br>Morgan Pate                       | Marger             |                                     |
| = 2:               | NOTARY E                                                                 | Geologist                                           |                    |                                     |
| = Pos              | PUBLIC Address:                                                          | P. O. Box 2223                                      | , 207 E. Mai       | n St., Shite QEDVED                 |
| The HILL           | PUBLIC Address:                                                          | Johnson City, I                                     | N 37605            | Office of Oil and Gas               |
| 1911               | PUBLIC Address:  GTON Telephone: Email:                                  | 423-726-2070                                        | lea manure a com   |                                     |
| Subscribed and     | sworn before me this 29th day of                                         | mpate@keyrocl                                       | <u>kenergy.com</u> | Keyrock Energy LLC                  |
|                    | day of                                                                   |                                                     | •                  |                                     |
| * War              | un () Mult                                                               |                                                     | Notary F           | PublidWV Department of              |
| My Commission      | Expires MARCH 30.                                                        | 2019                                                | ·                  | Environmental Protection            |

| Grantor, Lessor, etc.               | Grantee, Lessee, etc. | Royalty | Book/Page |  |
|-------------------------------------|-----------------------|---------|-----------|--|
| James E. Lewis and Shirley J. Lewis | Keyrock Energy LLC    | 1/8     | 391/242   |  |