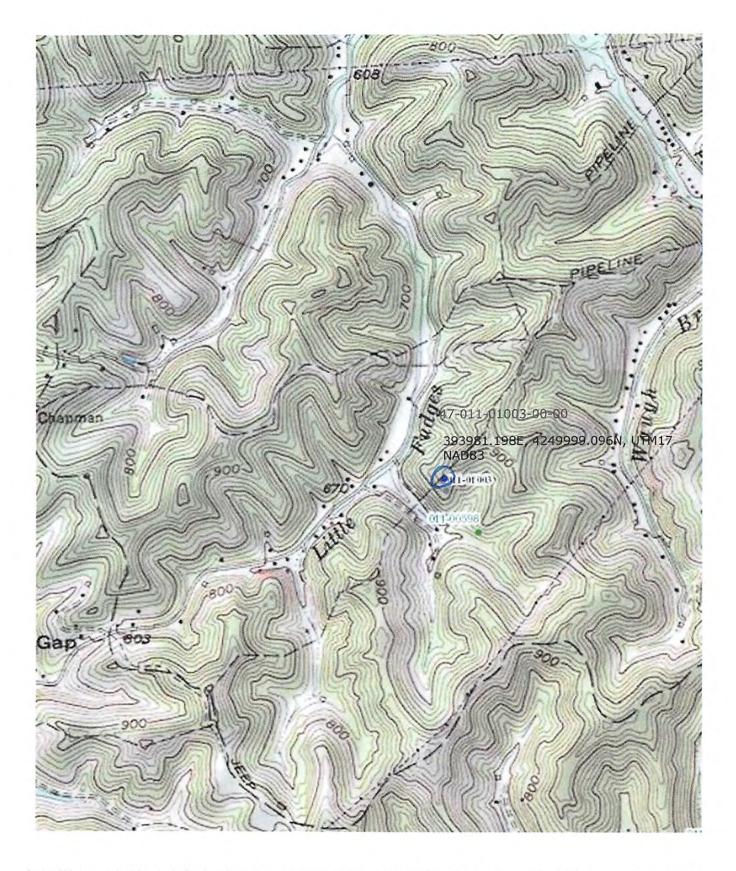

# STATE OF WEST VIRGINIA DEPARTMENT OF ENVIRONMENTAL PROTECTION OFFICE OF OIL AND GAS

FLUIDS/ CUTTINGS DISPOSAL & RECLAMATION PLAN

| Derator Name Keyrock Energy LLC                                                                                                                                                                                                                                                                                                                                                                                                                                | OP Code 494507629                                                                                                                                         |
|----------------------------------------------------------------------------------------------------------------------------------------------------------------------------------------------------------------------------------------------------------------------------------------------------------------------------------------------------------------------------------------------------------------------------------------------------------------|-----------------------------------------------------------------------------------------------------------------------------------------------------------|
| atershed (HUC 10) Little Fudges Creek                                                                                                                                                                                                                                                                                                                                                                                                                          | Quadrangle Milton 7.5'                                                                                                                                    |
| you anticipate using more than 5,000 bbls of water t                                                                                                                                                                                                                                                                                                                                                                                                           | to complete the proposed well work? Yes No                                                                                                                |
| ill a pit be used? Yes 🗸 No 🗌                                                                                                                                                                                                                                                                                                                                                                                                                                  |                                                                                                                                                           |
| If so, please describe anticipated pit waste:                                                                                                                                                                                                                                                                                                                                                                                                                  | Orill water and cement cuttings                                                                                                                           |
| Will a synthetic liner be used in the pit? Yes                                                                                                                                                                                                                                                                                                                                                                                                                 | ✓ No If so, what ml.? 20 mil.                                                                                                                             |
| Proposed Disposal Method For Treated Pit Wa                                                                                                                                                                                                                                                                                                                                                                                                                    |                                                                                                                                                           |
| Land Application (if selected                                                                                                                                                                                                                                                                                                                                                                                                                                  | d provide a completed form WW-9-GPP)                                                                                                                      |
|                                                                                                                                                                                                                                                                                                                                                                                                                                                                | Permit Number)                                                                                                                                            |
| Reuse (at API Number  Off Site Disposal (Supply for                                                                                                                                                                                                                                                                                                                                                                                                            | orm WW-9 for disposal location)                                                                                                                           |
|                                                                                                                                                                                                                                                                                                                                                                                                                                                                | Office of Oil and Gas                                                                                                                                     |
|                                                                                                                                                                                                                                                                                                                                                                                                                                                                |                                                                                                                                                           |
| ill closed loop systembe used? If so, describe: No                                                                                                                                                                                                                                                                                                                                                                                                             | JUN 0 6 2018                                                                                                                                              |
| illing medium anticipated for this well (vertical and h                                                                                                                                                                                                                                                                                                                                                                                                        | norizontal)? Air, freshwater, oil based, etc. Vertical, Air  WV Department of                                                                             |
| -If oil based, what type? Synthetic, petroleum,                                                                                                                                                                                                                                                                                                                                                                                                                | etc. n/a  Environmental Protection                                                                                                                        |
| Iditives to be used in drilling medium? n/a                                                                                                                                                                                                                                                                                                                                                                                                                    | notection                                                                                                                                                 |
| ill cuttings disposal method? Leave in pit, landfill, re                                                                                                                                                                                                                                                                                                                                                                                                       |                                                                                                                                                           |
|                                                                                                                                                                                                                                                                                                                                                                                                                                                                |                                                                                                                                                           |
|                                                                                                                                                                                                                                                                                                                                                                                                                                                                | will be used? (cement, lime, sawdust) Lime & Sawdust                                                                                                      |
| -Landfill or offsite name/permit number?                                                                                                                                                                                                                                                                                                                                                                                                                       |                                                                                                                                                           |
|                                                                                                                                                                                                                                                                                                                                                                                                                                                                | oil and Gas of any load of drill cuttings or associated waste rejected at any provided within 24 hours of rejection and the permittee shall also disclose |
| on April 1, 2016, by the Office of Oil and Gas of the Vorovisions of the permit are enforceable by law. Violation regulation can lead to enforcement action.  I certify under penalty of law that I have perpelication form and all attachments thereto and that, but he information, I believe that the information is true, submitting false information, including the possibility of Company Official Signature  Company Official (Typed Name) Morgan Pate |                                                                                                                                                           |
| Company Official Title Geologist                                                                                                                                                                                                                                                                                                                                                                                                                               | HIM a                                                                                                                                                     |
|                                                                                                                                                                                                                                                                                                                                                                                                                                                                | JUN 06 20                                                                                                                                                 |
| abscribed and swom before me this 291 d                                                                                                                                                                                                                                                                                                                                                                                                                        | ay of Notary Public  WV Department Environmental Prote                                                                                                    |
| (Manno Ollete                                                                                                                                                                                                                                                                                                                                                                                                                                                  | Notary Public                                                                                                                                             |
| ly commission expires Maple 30, 2019                                                                                                                                                                                                                                                                                                                                                                                                                           |                                                                                                                                                           |

# STATE OF WEST VIRGINIA DEPARTMENT OF ENVIRONMENTAL PROTECTION OFFICE OF OIL AND GAS GROUNDWATER PROTECTION PLAN

| Vatershed (HUC 10): Little Fudges Creek                                                                                                                                                                                                           | Quad: Milton 7.5'                                                                       |
|---------------------------------------------------------------------------------------------------------------------------------------------------------------------------------------------------------------------------------------------------|-----------------------------------------------------------------------------------------|
| arm Name: James & Shirley Lewis                                                                                                                                                                                                                   |                                                                                         |
| . List the procedures used for the treatment and discharge of fluids. Inclugroundwater.                                                                                                                                                           | ude a list of all operations that could contaminate th                                  |
| Pit water will be tested, then aerated with lime being addevent of excessive chlorides, the pit fluids will be evalual hauled to an approved disposal facility. Pit water will sit drop out.                                                      | ited to either dilute with fresh water or                                               |
| . Describe procedures and equipment used to protect groundwater quality                                                                                                                                                                           | y from the list of potential contaminant sources above                                  |
| Once the drilling pit fluids are at acceptable levels for dis<br>be floated approximately 12" below the water level and to<br>disperse the water over the designated discharge area.<br>and forth pattern so as not to oversaturate any given are | the discharge line will be set up to<br>The water will be sprayed in a back             |
| List the closest water body, distance to closest water body, and distance discharge area.                                                                                                                                                         | ance from closest Well Head Protection Area to th                                       |
| discharge area.                                                                                                                                                                                                                                   | RECEIVED                                                                                |
|                                                                                                                                                                                                                                                   | ance from closest Well Head Protection Area to the<br>RECEIVED<br>Office of Oil and Gas |
| Little Fudges Creek- 701'                                                                                                                                                                                                                         | RECEIVED                                                                                |
| Little Fudges Creek- 701'                                                                                                                                                                                                                         | RECEIVED<br>Office of Oil and Gas                                                       |
| Little Fudges Creek- 701'                                                                                                                                                                                                                         | RECEIVED Office of Oil and Gas JUN 06 2018  WV Department of Environmental Protection   |
| Little Fudges Creek- 701' No known Well Head Protection Area's in the vicinity                                                                                                                                                                    | RECEIVED Office of Oil and Gas  JUN 06 2018  WV Department of Environmental Protection  |
| Little Fudges Creek- 701' No known Well Head Protection Area's in the vicinity  Summarize all activities at your facility that are already regulated for g                                                                                        | RECEIVED Office of Oil and Gas JUN 06 2018  WV Department of Environmental Protection   |