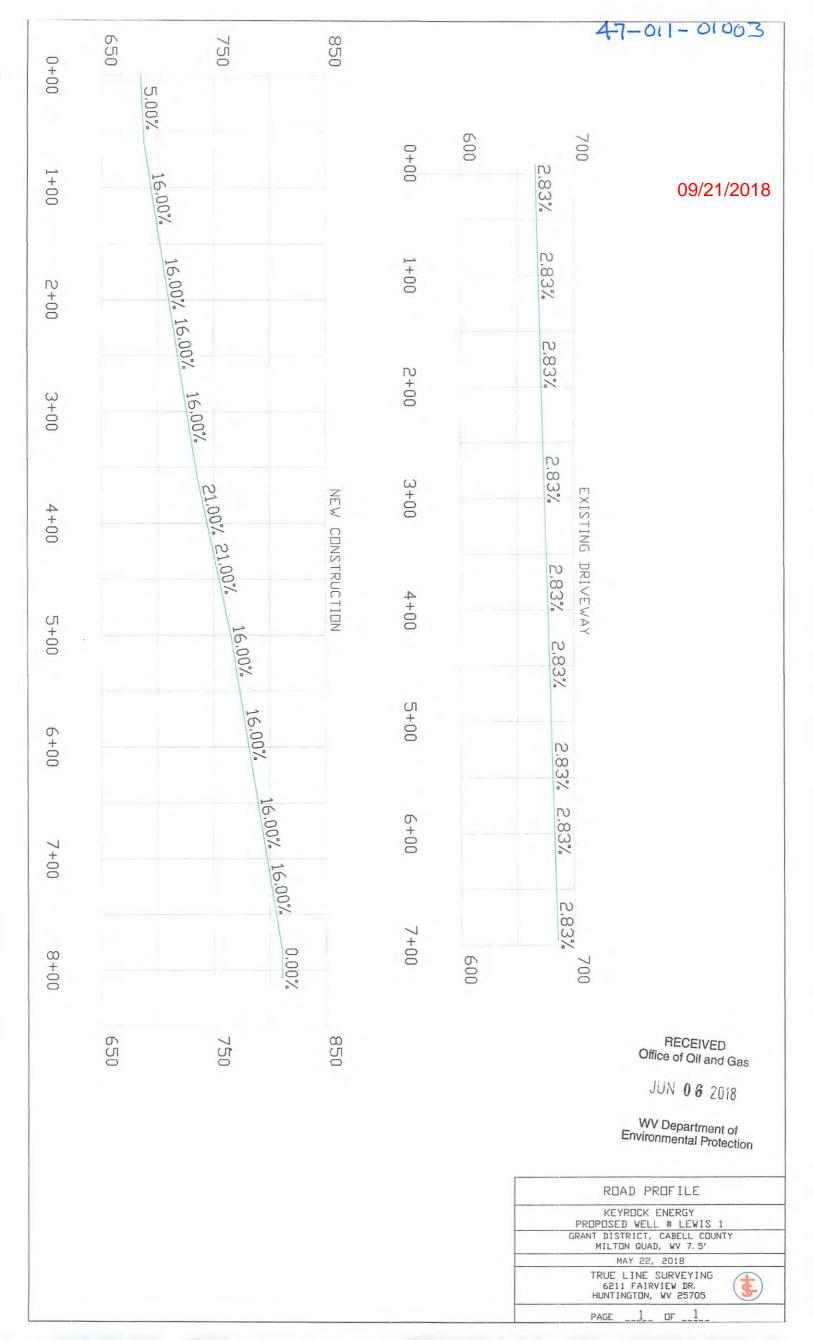

| nents and equipment.  spected daily prior to use and in the event of lems are remediated and documented. |















NOV - 1 1978

#### STATE OF WEST VIRGINIA DEPARTMENT OF MINES

## OIL & GAS CIVISION EFT. OF MINES

### Oil and Gas Division

#### WELL RECORD 4

09/21/2018

Rotary\_\_\_ Quadrangie Milton 7 1/2 Cable\_ Recycling Comb.

| Permit No. Cab - 598                                                                              |                                         |                  | Recycling_<br>Water Floo<br>Disposal_ | Comb od Storage DRY (Kind) |
|---------------------------------------------------------------------------------------------------|-----------------------------------------|------------------|---------------------------------------|----------------------------|
| Company SPARTAN GAS COMPANY  Address P. Q. Box 766, Charleston, WV  Farm James E. Lewis Acres 144 | Ca