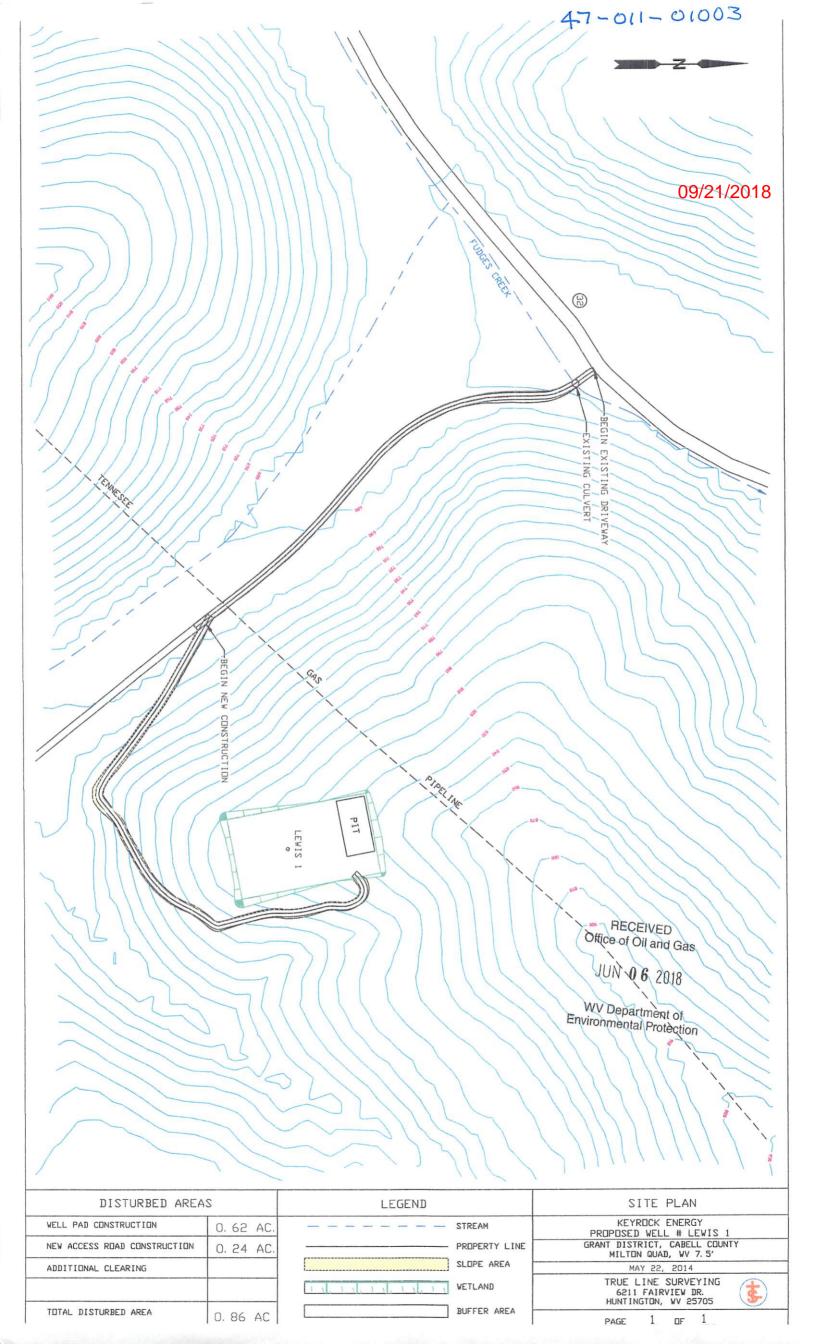

| nents and equipment.  spected daily prior to use and in the event of lems are remediated and documented. |















NOV - 1 1978

#### STATE OF WEST VIRGINIA DEPARTMENT OF MINES

## OIL & GAS CIVISION EFT. OF MINES

### Oil and Gas Division

#### WELL RECORD 4

09/21/2018

Rotary\_\_\_ Quadrangie Milton 7 1/2 Cable\_ Recycling Comb.

| Permit No. Cab - 598                                                                              |                                         |                  | Recycling_<br>Water Floo<br>Disposal_ | Comb od Storage DRY (Kind) |
|---------------------------------------------------------------------------------------------------|-----------------------------------------|------------------|---------------------------------------|----------------------------|
| Company SPARTAN GAS COMPANY  Address P. Q. Box 766, Charleston, WV  Farm James E. Lewis Acres 144 | Casi