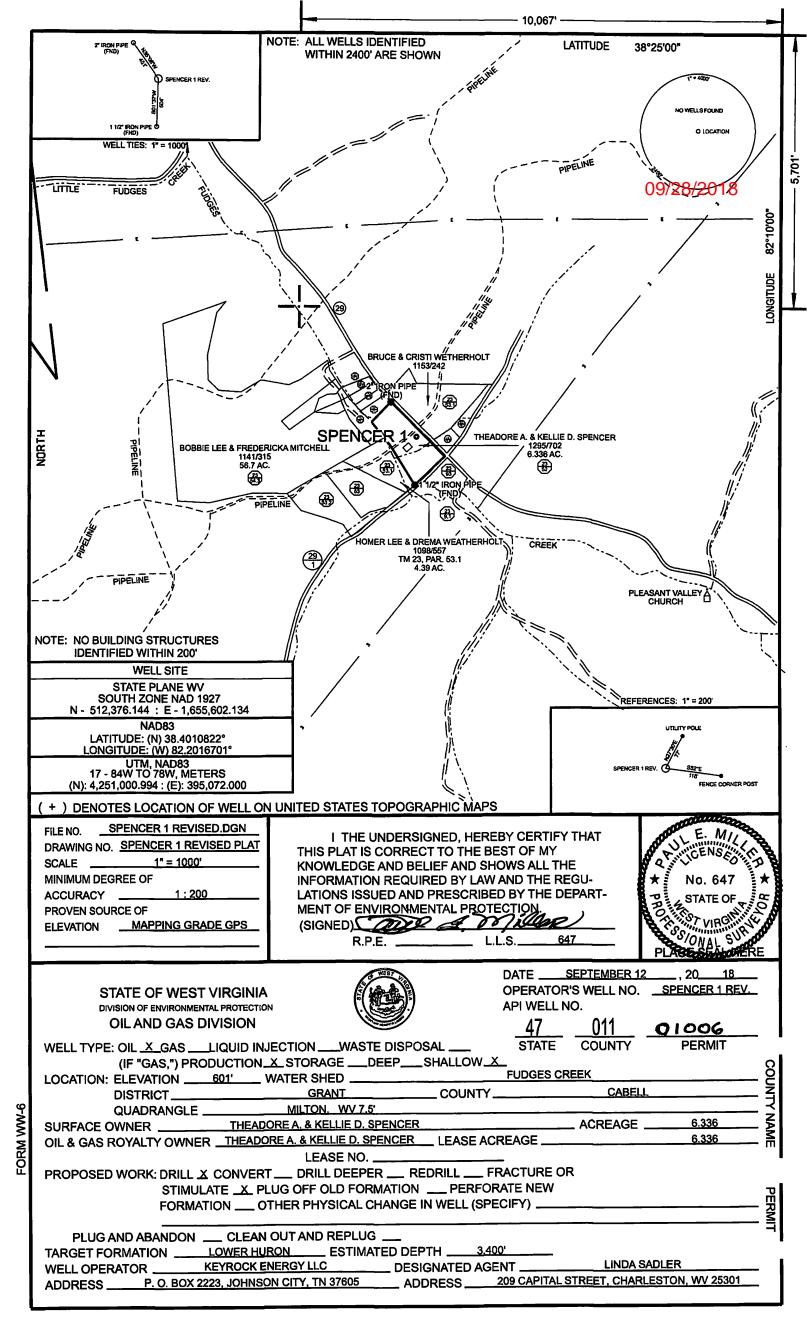

Operator's Well Number: SPENCER 1

Farm Name: THEADORE A. & KELLIE D. S.

U.S. WELL NUMBER: 47-011-01006-00-00

Vertical New Drill Date Issued: 9/25/2018

# STATE OF WEST VIRGINIA DEPARTMENT OF ENVIRONMENTAL PROTECTION, OFFICE OF OIL AND GAS WELL WORK PERMIT APPLICATION

| 1) Well Operato                                         | or: Key                | rock Ene                              | ergy LLC                                                | 494507629                     | Cabell                 | Grant         | Milton 7.5'         |
|---------------------------------------------------------|------------------------|---------------------------------------|---------------------------------------------------------|-------------------------------|------------------------|---------------|---------------------|
|                                                         |                        |                                       |                                                         | Operator ID                   | County                 | District      | Quadrangle          |
| 2) Operator's V                                         | Vell Numb              | er: Spe                               | encer No. 1                                             |                               | 3) Elevation:          | 601'          |                     |
| 4) Well Type: (a                                        | a) Oil <u>X</u>        | or Ga                                 | as                                                      |                               |                        |               |                     |
| (k                                                      | o) If Gas:             | Produ                                 | iction X / Unde                                         | erground Stor                 | rage                   |               |                     |
|                                                         |                        | Deep                                  | o/ Sh                                                   | nallow X                      |                        |               |                     |
| <ul><li>6) Proposed To</li><li>7) Approximate</li></ul> | otal Depth<br>fresh wa | : <u>3,450</u><br>ter strata          | : Lower Huron  ' Feet F a depths: No fre : Salt Sand at | ormation at F<br>sh water exp | Proposed Total         | I Depth: Lov  | 3,400'<br>wer Huron |
| 9) Approximate                                          | coal sea               | m depths                              | s: No coal expe                                         | cted below 60                 | 00'                    |               |                     |
| 10) Approximat                                          | te void de             | pths,(coa                             | al, Karst, other): _                                    | None                          |                        |               |                     |
| 11) Does land                                           | contain co             | al seam                               | s tributary to activ                                    | /e mine?                      | No                     |               |                     |
| Drill and stim                                          | ulate using            | a foam                                | nd fracturing metho                                     | •                             |                        |               | eded)               |
| vviii not proat                                         | ice from tr            | <u>ie iviarcei</u>                    | llus formation.                                         | ·-·                           | <del></del>            |               |                     |
| 12)                                                     |                        |                                       | ACING AND THE                                           | ING PROCE                     | A 3.0                  |               |                     |
| 13)<br>TYPE S                                           | PECIFIC                | · · · · · · · · · · · · · · · · · · · | ASING AND TUB                                           | FOOTAGE                       | <u>am</u><br>Intervals | CEMEN         | NT                  |
|                                                         | <u>Size</u>            | <u>Grade</u>                          | Weight per ft                                           | For Drilling                  | Left in Well           | Fill -up (Cu. |                     |
| Conductor                                               | 13 3/8"                |                                       |                                                         | 30'                           | 30'                    | 13 Cu. Ft.,   | CTS                 |
| Fresh Water                                             | 9 5/8"                 |                                       |                                                         | 590'                          | 590'                   | 165 Cu. Ft.   | , CTS               |
| Coal                                                    |                        | ***                                   |                                                         |                               |                        |               |                     |
| Intermediate                                            | ٠                      |                                       |                                                         |                               |                        |               |                     |
| Production                                              | 4 1/2"                 |                                       |                                                         | 3,300'                        | 3,300'                 | 323 Cu. Ft.   | , CTS               |
| Tubing                                                  | 2 3/8"                 |                                       |                                                         | 3,250'                        | 3,250'                 | Per WV DE     | P Rule              |
| Liners                                                  |                        |                                       |                                                         |                               |                        |               |                     |
| Packers: Kind                                           | d:                     |                                       |                                                         |                               |                        |               |                     |
| Size                                                    |                        |                                       |                                                         |                               |                        |               | <del></del>         |
| Dep                                                     | ths Set                |                                       |                                                         |                               |                        |               |                     |

Mbb 9-21-18

| WW-   | 2A    |
|-------|-------|
| (Rev. | 6-14) |

1). Date: 5/8/2018

2.) Operator's Well Number

Spencer No. 1

State County Cabell

Permit

3.) API Well No .:

47-

01006