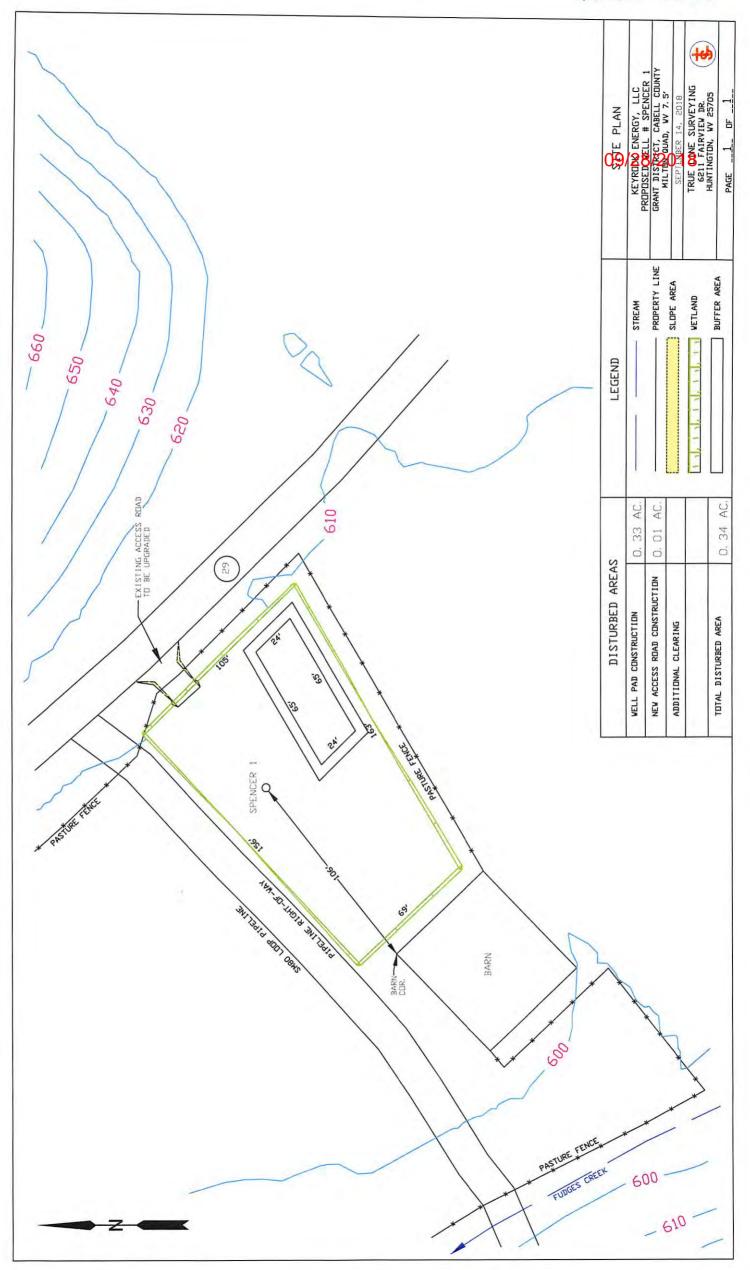

The existing well location is approximately 175' SE of the original permitted location, and 150' from his house. Mr. Spencer understands the risks associated with drilling.

> RECEIVED Office of Oil and Gas