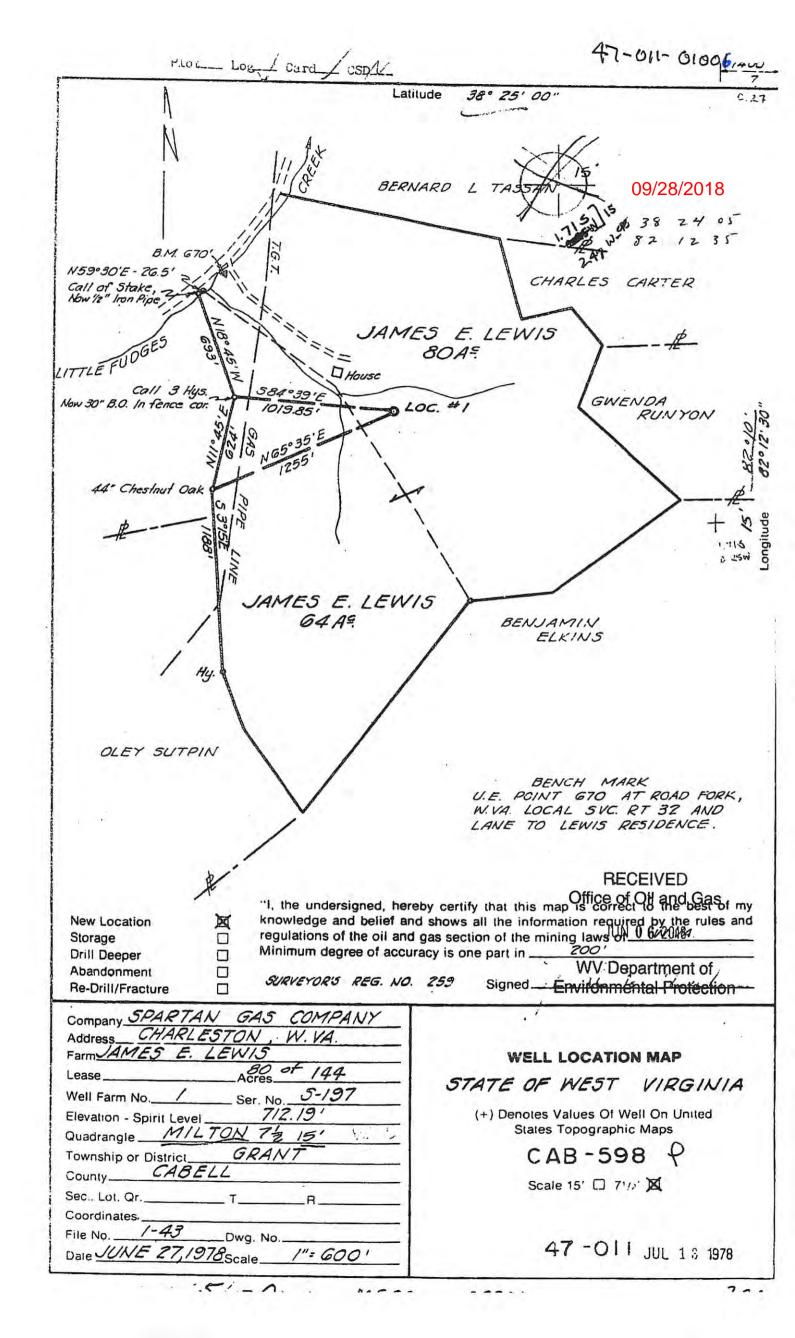

September 17<sup>th</sup>, 2018

West Virginia Department of Environmental Protection Office of Oil and Gas 601 57th St. SE Charleston, WV 25304

#### ATTACHMENT TO ADDRESS REPERMITTING SPENCER 1 LOCATION

Re: Proposed Spencer #1 Permit Application

To whom it may concern:

Keyrock Energy received a request from Mr. Theadore Spencer regarding moving permitted well 47-011-01001. His request was based on the following:

- 1.) His lease allows him the use of free gas from the producing well. When he broached the subject of laying his free gas line across the existing Columbia pipeline ROW he was told they would not allow it since he has the right to tap into their line for gas (at cost).
- 2.) Mr. Spencer has requested production tanks be located in a specific location relative to his existing barn, which again would be difficult if not impossible given Columbia's existing line ROW.

The existing well location is approximately 175' SE of the original permitted location, and 150' from his house. Mr. Spencer understands the risks associated with drilling.

> RECEIVED Office of Oil and Gas