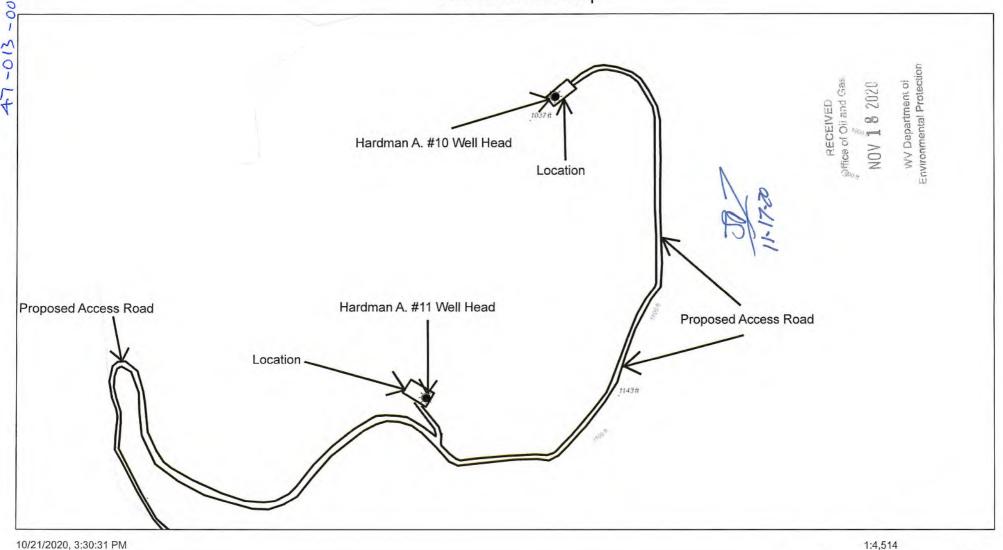

Hardman, A. #10 47-013-00406 Elevation: 1007' GL Latitude: 38.914595

Longitude: -81.133809

Hardman, A. #10 Well Data

Casing:

7" 20 ppf Csg @ 1896' GL - Set on shoe

Tubing:

2" @ 2068' GL - Set on anchor packer @ 1967'