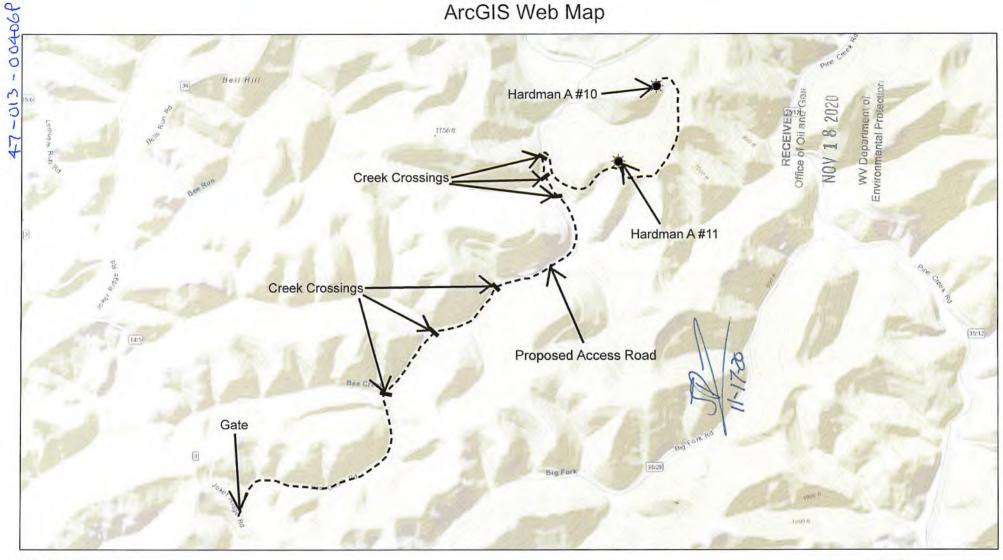

### STATE OF WEST VIRGINIA DEPARTMENT OF ENVIRONMENTAL PROTECTION OFFICE OF OIL AND GAS

|      | APPLICATION FOR A PERM                                  | MIT TO PLUG AND ABANDON                       |
|------|---------------------------------------------------------|-----------------------------------------------|
| 4)   | Well Type: Oil/ Gas $X$ / Liquid                        | d injection/ Waste disposal/                  |
|      | (If "Gas, Production X or Und                           | derground storage) Deep/ Shallow              |
| 5)   | Location: Elevation 1007.27'                            | Watershed Middle Little Kanawha River         |
|      | District Center                                         | County Calhoun Quadrangle Arnoldsburg         |
| 6)   | Well Operator EnerVest Operating LLC                    | 7) Designated Agent Steve Downey              |
| 0 /  | Address 300 Capitol St. E., Ste 200                     | AddressSame                                   |
|      | Charleston, WV 25301                                    |                                               |
| 8)   | Oil and Gas Inspector to be notified Name Joe Taylor    | 9) Plugging Contractor Name To be determined  |
|      | Address 1478 Claylick Road                              | Address                                       |
|      | Ripley, WV 25271                                        |                                               |
|      |                                                         |                                               |
|      |                                                         | Office of Oil and Gas                         |
|      |                                                         | NOV 1 8 2020                                  |
|      |                                                         | WV Department of<br>Environmental Protection  |
|      | fication must be given to the district oi can commence. | 1 and gas inspector 24 hours before permitted |
|      |                                                         | 18                                            |
| Work | order approved by inspector                             | Date 11-17-26                                 |
|      | ///                                                     |                                               |

#### Hardman, A. #10 Procedure:

- 1. Notify State Inspector, Joe Taylor (304)-380-7469 <u>Joseph.D.Taylor@wv.gov</u>, 24 hours prior to commencing operations.
- 2. Prep Hardman, A. #10 location.
- 3. MIRU service rig, steel pits, work string of 3000' 2-3/8" EUE tbg, and other ancillary equipment.
- 4. Attempt to pull 2" tbg.