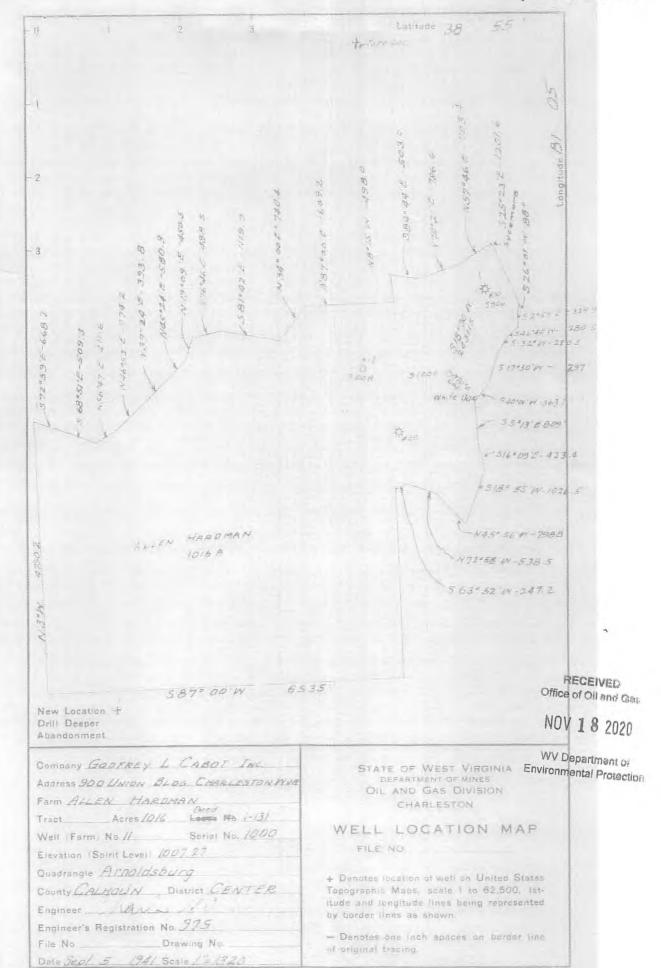

Operator's Well Number: 10

Farm Name: HARDMAN, ALLEN

U.S. WELL NUMBER: 47-013-00406-00-00

Vertical Plugging
Date Issued: 12/4/2020

### STATE OF WEST VIRGINIA DEPARTMENT OF ENVIRONMENTAL PROTECTION OFFICE OF OIL AND GAS

|      | APPLICATION FOR A PERM                                  | MIT TO PLUG AND ABANDON                       |
|------|---------------------------------------------------------|-----------------------------------------------|
| 4)   | Well Type: Oil/ Gas $X$ / Liquid                        | d injection/ Waste disposal/                  |
|      | (If "Gas, Production X or Und                           | derground storage) Deep/ Shallow              |
| 5)   | Location: Elevation 1007.27'                            | Watershed Middle Little Kanawha River         |
|      | District Center                                         | County Calhoun Quadrangle Arnoldsburg         |
| 6)   | Well Operator EnerVest Operating LLC                    | 7) Designated Agent Steve Downey              |
| 0 /  | Address 300 Capitol St. E., Ste 200                     | AddressSame                                   |
|      | Charleston, WV 25301                                    |                                               |
| 8)   | Oil and Gas Inspector to be notified Name Joe Taylor    | 9) Plugging Contractor Name To be determined  |
|      | Address 1478 Claylick Road                              | Address                                       |
|      | Ripley, WV 25271                                        |                                               |
|      |                                                         |                                               |
|      |                                                         | Office of Oil and Gas                         |
|      |                                                         | NOV 1 8 2020                                  |
|      |                                                         | WV Department of<br>Environmental Protection  |
|      | fication must be given to the district oi can commence. | 1 and gas inspector 24 hours before permitted |
|      |                                                         | 18                                            |
| Work | order approved by inspector                             | Date 11-17-26                                 |
|      | ///                                                     |                                               |

Hardman, A. #10 47-013-00406 Elevation: 1007' GL Latitude: 38.914595

Longitude: -81.133809

Hardman, A. #10 Well Data

Casing:

7" 20 ppf Csg @ 1896' GL - Set on shoe

Tubing:

2" @ 2068' GL - Set on anchor packer @ 1967'