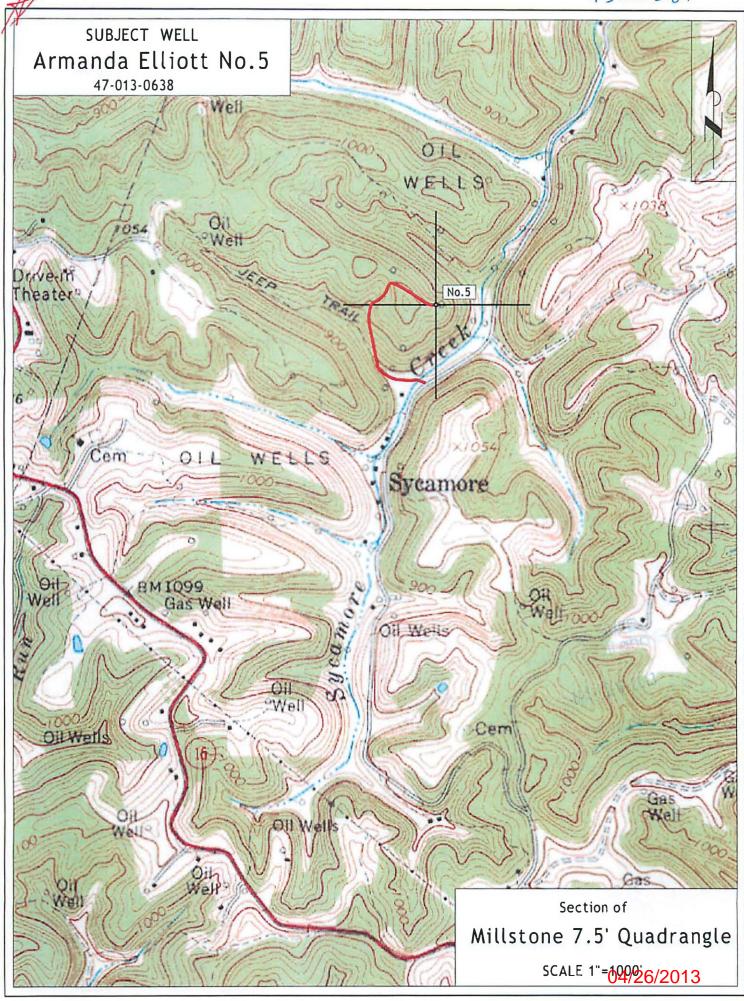

## WELL LOCATION FORM: GPS

| FARM NAME: Armanda Elliott  RESPONSIBLE PARTY NAME: S.L.Meadows Jr. Production Co.                                                                                                                                                                                                                                                                                                                                                                                                                                                                                                                     |
|--------------------------------------------------------------------------------------------------------------------------------------------------------------------------------------------------------------------------------------------------------------------------------------------------------------------------------------------------------------------------------------------------------------------------------------------------------------------------------------------------------------------------------------------------------------------------------------------------------|
| RESPONSIBLE PARTY NAME: S.L.Meadows Jr. Production Co.                                                                                                                                                                                                                                                                                                                                                                                                                                                                                                                                                 |
|                                                                                                                                                                                                                                                                                                                                                                                                                                                                                                                                                                                                        |
| COUNTY: Calhoun DISTRICT: Sherman                                                                                                                                                                                                                                                                                                                                                                                                                                                                                                                                                                      |
| QUADRANGLE: Millstone 7.5'                                                                                                                                                                                                                                                                                                                                                                                                                                                                                                                                                                             |
| SURFACE OWNER: David Morgan                                                                                                                                                                                                                                                                                                                                                                                                                                                                                                                                                                            |
| ROYALTY OWNER: S.L. Meadows Production Co. et al.                                                                                                                                                                                                                                                                                                                                                                                                                                                                                                                                                      |
| UTM GPS NORTHING: 4,299,006 (NAD 83)                                                                                                                                                                                                                                                                                                                                                                                                                                                                                                                                                                   |
| UTM GPS EASTING: 491,886 (NAD 83) GPS ELEVATION: 304 m. 996 F                                                                                                                                                                                                                                                                                                                                                                                                                                                                                                                                          |
| The Responsible Party named above has chosen to submit GPS coordinates in lieu of preparing a new well location plat for a plugging permit on the above well. The Office of Oil & Gas will not accept GPS coordinates that do not meet the following requirements:  1. Datum: NAD 1983, Zone:17 North, Coordinate Units: meters, Altitude: height above mean sea level (MSL) - meters.  2. Accuracy to Datum - 3.05 meters  3. Data Collection Method:  Survey Grade GPS Post Processed Differential Real-Time Differential  Mapping Grade GPS X Post Processed Differential X  Real-Time Differential |
| I the undersigned, hereby certify this data is correct to the best of my knowledge and belief and shows all the information required by law and the regulations issued and prescribed by the Office of Oil and Gas.  Timothy P. Roush Professional Surveyor Title  February 28, 2013  Date                                                                                                                                                                                                                                                                                                             |