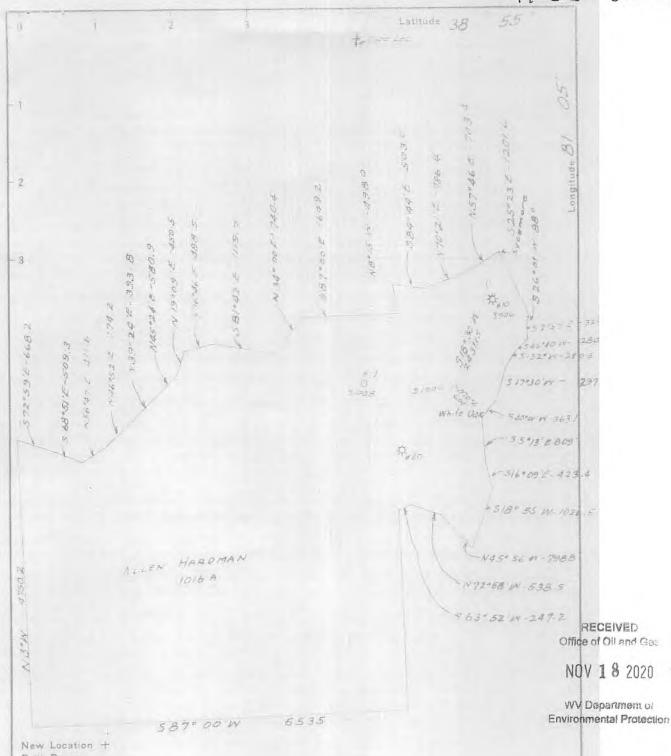

Hardman, A. #11 47-013-00639 Elevation: 1007' GL Latitude: 38.914595 Longitude: -81.133809

Hardman, A. #11 Well Data

Casing:

7" 20 ppf Csg @ 1879' GL - Set on shoe

Tubing:

3-1/2" @ 2000' GL - Set on Lynes packer @ 2000'

WV Department of Environmental Protection

d. Continue operations at step 10.

- 5. If unsuccessful, perform csg Freepoint test on 3-1/2" and record.
- 6. Rip 3-1/2" tbg @ freepoint and POOH.
- 7. TIH w/ 2-3/8" work string and set 200' cement plug just above where 2" pipe was severed.
- 8. TOOH 200' above cement plug, WOC 8 hrs, RIH & tag plug, add cement if needed.
- 9. Spot 6% gel from TOC to to 50' above location of next cement plug.
- 10. Perform csg Freepoint test on 7" and record depth.
- 11. 7" Casing will be ripped and removed from well bore where free. (Recommended to set plugs listed in steps "b" and "c" below prior to removing 7", with there being no freshwater pipe present.) The following cement plugs set will be set, with the order depending on where casing is free and able to be removed. Cement plugs will be tagged 8 hrs after pumping, with 6% gel spotted between each plug. Plugs can be combined if rip location is similar to other plugs listed.
  - a. 100' plug across from casing rip, 50' below and 50' above rip.
  - GHS SHOW b. 100' plug F/ 1615' - T/ 1515'. Perforations are required at 1615' if csg is still present.
  - c. 150' plug F/ 1020' T/ 870'. Perforations are required at 1020' if csg is still present.
  - a. 100' plug F/ 100' T/ Surface (Surface Plug). Perforations are required at 100' if 7" csg is still present.
- 12. Erect a monument to WV DEP specifications (CSR 35-4-5.5 sub "b").
- 13. Reclaim location and roads to WV DEP Specifications.