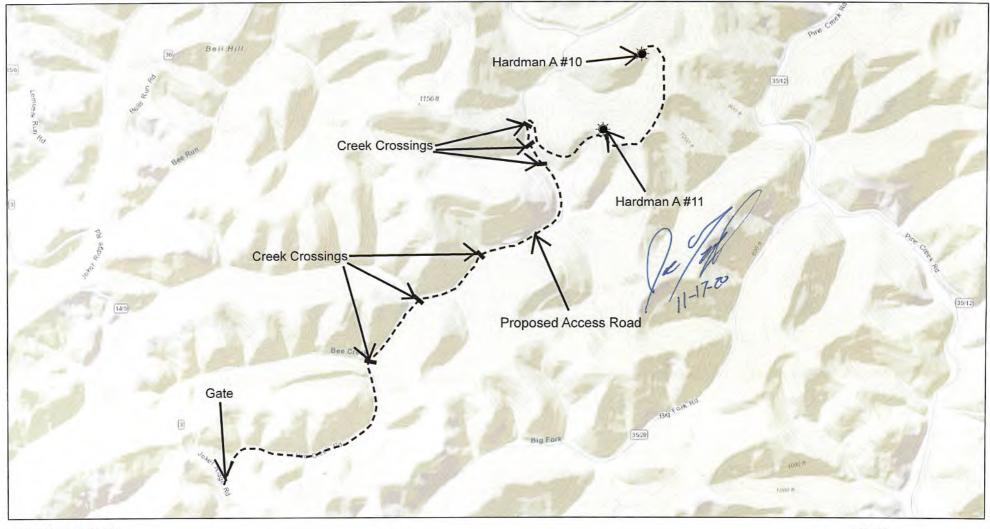

#### Hardman, A. #10 Procedure:

 Notify State Inspector, Joe Taylor – (304)-380-7469 – Joseph.D. Taylor@wv.gov, 24 hours prior to commencing operations.

2. Prep Hardman, A. #10 location.

3. MIRU service rig, steel pits, work string of 3000' 2-3/8" EUE tbg, and other ancillary 4. Attempt to pull 3-1/2" tbg. SPOT GEL TO ADOUR SHOT

RECEIVED Office of Oil and Gas

NOV I 8 2020

a. If successful, set first cement plug 1975' - 1775'.

b. TOOH to 1575', WOC 8 hrs, RIH & tag plug, add cement if needed.

c. Spot 6% gel from TOC to 50' above location of next cement plug.

WV Department of Environmental Protection

d. Continue operations at step 10.

- 5. If unsuccessful, perform csg Freepoint test on 3-1/2" and record.
- 6. Rip 3-1/2" tbg @ freepoint and POOH.
- 7. TIH w/ 2-3/8" work string and set 200' cement plug just above where 2" pipe was severed.
- 8. TOOH 200' above cement plug, WOC 8 hrs, RIH & tag plug, add cement if needed.
- 9. Spot 6% gel from TOC to to 50' above location of next cement plug.
- 10. Perform csg Freepoint test on 7" and record depth.
- 11. 7" Casing will be ripped and removed from well bore where free. (Recommended to set plugs listed in steps "b" and "c" below prior to removing 7", with there being no freshwater pipe present.) The following cement plugs set will be set, with the order depending on where casing is free and able to be removed. Cement plugs will be tagged 8 hrs after pumping, with 6% gel spotted between each plug. Plugs can be combined if rip location is similar to other plugs listed.
  - a. 100' plug across from casing rip, 50' below and 50' above rip.
  - GHS SHOW b. 100' plug F/ 1615' - T/ 1515'. Perforations are required at 1615' if csg is still present.
  - c. 150' plug F/ 1020' T/ 870'. Perforations are required at 1020' if csg is still present.
  - a. 100' plug F/ 100' T/ Surface (Surface Plug). Perforations are required at 100' if 7" csg is still present.
- 12. Erect a monument to WV DEP specifications (CSR 35-4-5.5 sub "b").
- 13. Reclaim location and roads to WV DEP Specifications.