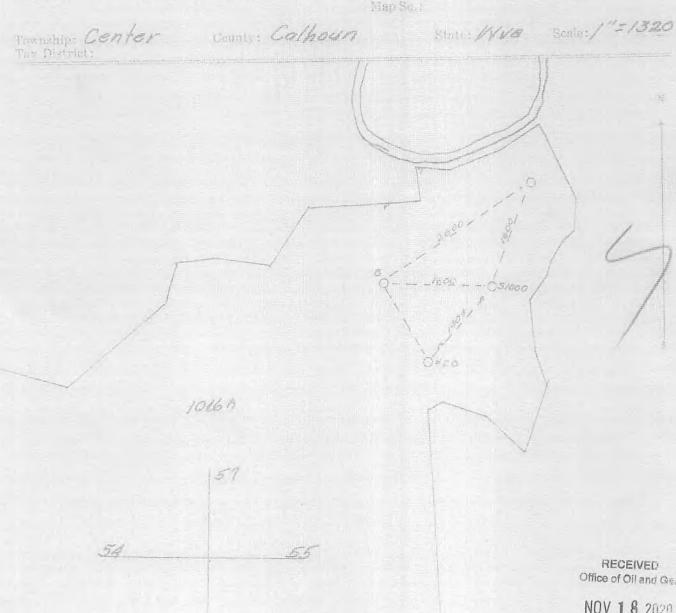

Operator's Well Number: 11

Farm Name: HARDMAN, ALLEN

U.S. WELL NUMBER: 47-013-00639-00-00

Vertical Plugging
Date Issued: 12/2/2020

## STATE OF WEST VIRGINIA DEPARTMENT OF ENVIRONMENTAL PROTECTION OFFICE OF OIL AND GAS

|    | (II das, Froduction x of one                                                      | derground storage) Deep/ Shallow_                                       |
|----|-----------------------------------------------------------------------------------|-------------------------------------------------------------------------|
| ). | Location: Elevation 1007.27'                                                      | Watershed Middle Little Kanawha River                                   |
|    | District Center                                                                   | County Calhoun Quadrangle Arnoldsburg                                   |
| )  | Well Operator EnerVest Operating LLC                                              | 7) Designated Agent Steve Downey                                        |
|    | Address 300 Capitol St. E., Ste 200 Charleston, WV 25301                          | Address same                                                            |
| )  | Oil and Gas Inspector to be notified Name Joe Taylor                              | 9) Plugging Contractor                                                  |
|    | Address 1478 Claylick Road                                                        | Name To be determined Address                                           |
|    |                                                                                   |                                                                         |
|    | Ripley, WV 25271  Work Order: The work order for the mann See attached procedure. | er of plugging this well is as follows:                                 |
|    | Work Order: The work order for the mann                                           | er of plugging this well is as follows:  RECEIVED Office of Oil and Gas |
|    | Work Order: The work order for the mann                                           | RECEIVED                                                                |
|    | Work Order: The work order for the mann                                           | RECEIVED<br>Office of Oil and Gas                                       |
|    | Work Order: The work order for the mann                                           | RECEIVED Office of Oil and Gas NOV 1 8 2020                             |
|    | Work Order: The work order for the mann                                           | RECEIVED Office of Oil and Gas NOV 1 8 2020                             |

Hardman, A. #11 47-013-00639 Elevation: 1007' GL Latitude: 38.914595 Longitude: -81.133809

Hardman, A. #11 Well Data

Casing:

7" 20 ppf Csg @ 1879' GL - Set on shoe

Tubing:

3-1/2" @ 2000' GL - Set on Lynes packer @ 2000'

TD:

2070'

Perforations:

Shot F/ 2036' - T/ 2051' w/ 30 quarts ??

Also stimulated in 1971 through 3-1/2" installed just prior to frac.

Coal:

None Reported

Fresh Water Shows: Salt Water Shows:

None Reported None Reported

Gas/Oil Shows

1635', 1994' - 2051'