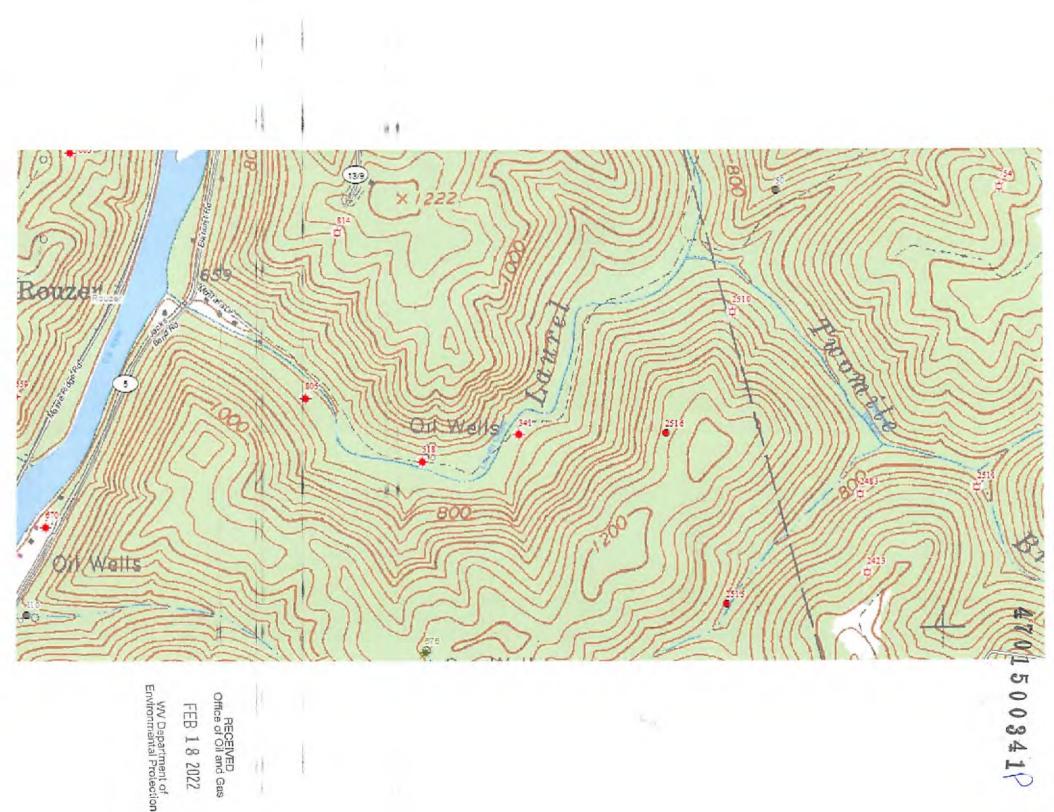

## West Virginia Department of Environmental Protection Office of Oil and Gas

| WELL LO                                                                                                                                     | OCATION FOR                                                   | M: GPS          |             |                                           |
|---------------------------------------------------------------------------------------------------------------------------------------------|---------------------------------------------------------------|-----------------|-------------|-------------------------------------------|
| API: 47 - 015 - 0034                                                                                                                        | 11 wi                                                         | CLL NO.: OT     | TTO # 6     |                                           |
| FARM NAME: BOT                                                                                                                              | ООТТО                                                         |                 |             |                                           |
| RESPONSIBLE PARTY NAME                                                                                                                      | DEP PAID P                                                    | raccinc c       | OUTRAC      | T                                         |
| COUNTY: CLAY - 0                                                                                                                            | 5 DISTR                                                       | uct: UN         | NOIN        |                                           |
| QUADRANGLE: ELK                                                                                                                             | HURST                                                         |                 |             | _                                         |
| SURFACE OWNER: GAI                                                                                                                          | RY KING                                                       |                 |             | _                                         |
| ROYALTY OWNER: N/A                                                                                                                          |                                                               |                 |             |                                           |
| UTM GPS NORTHING: 425                                                                                                                       | 7210.2                                                        |                 |             |                                           |
| UTM GPS EASTING: 484                                                                                                                        | 364.7 <sub>GP</sub>                                           | S ELEVATION     | 679'        |                                           |
| above well. The Office of Oil and<br>the following requirements:  1. Datum: NAD 1983, Zo<br>height above mean sea  2. Accuracy to Datum – 3 | ne: 17 North, Coordina<br>level (MSL) – meters.<br>.05 meters |                 | , Altitude: |                                           |
| 3. Data Collection Method: Survey grade GPS: Post Processed Differential                                                                    |                                                               |                 | 0           | RECEIVED<br>of Oil and Gas                |
| Real-Time Differential                                                                                                                      |                                                               | <del></del> )   |             | FEB 1 8 2022                              |
| Mapping Grade GPS X : Post Processed Differential                                                                                           |                                                               | al              | Env         | WV Department of<br>fronmental Protection |
|                                                                                                                                             | eal-Time Differential                                         |                 | =           |                                           |
| 4. Letter size copy of the I the undersigned, hereby certify the belief and shows all the information prescribed by the Office of Oil and   | nis data is correct to the on required by law and             | best of my know | wledge and  |                                           |
| ALLEN D FLOWERS                                                                                                                             | Inspector spe                                                 | ecialist        | 2/15/2022   | 2                                         |
| Signature                                                                                                                                   | Title                                                         |                 | Date        |                                           |