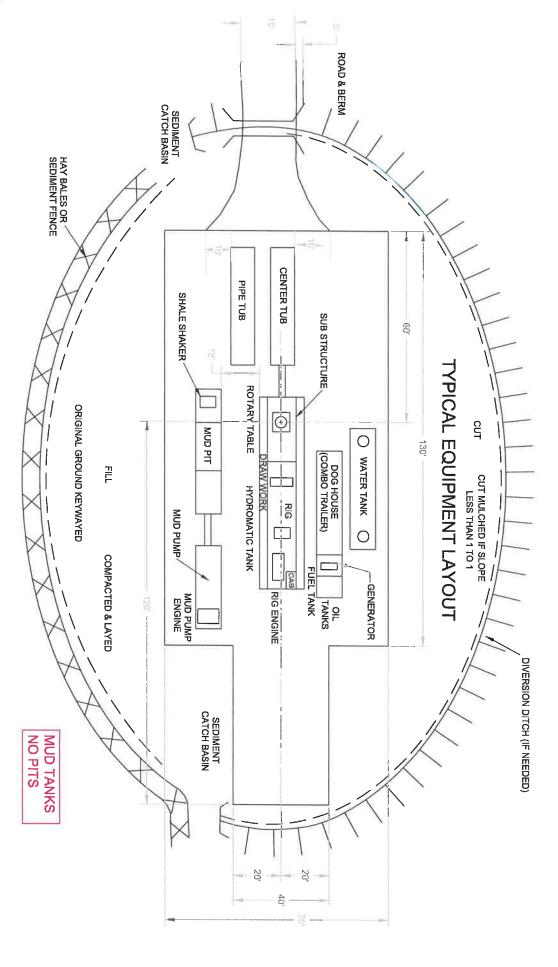

### **CONDITIONS**

- 1. All pits must be lined with a minimum of 20 mil thickness synthetic liner.
- 2. In the event of an accident or explosion causing loss of life or serious personal injury in or about the well or while working on the well, the well operator or its contractor shall give notice, stating the particulars of the accident or explosion, to the oil and gas inspector and the Chief within twenty-four (24) hours.
- 3. Well work activities shall not constitute a hazard to the safety of persons.