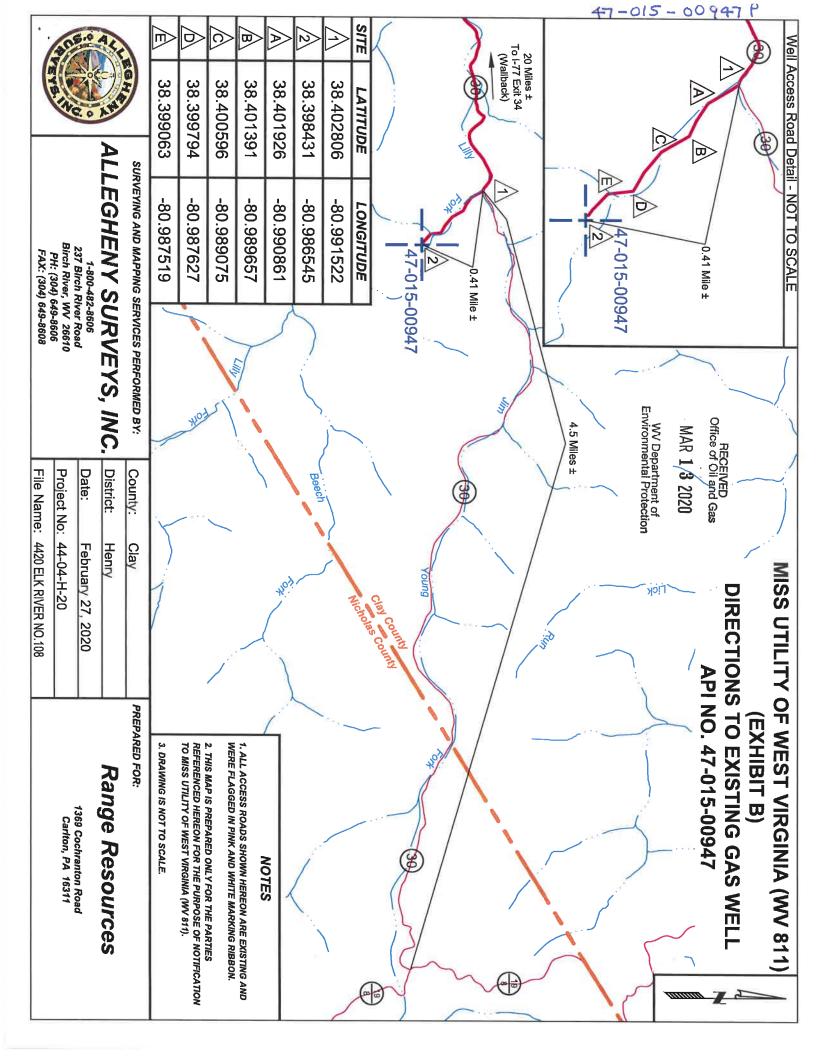

County Route 11/9 (Dundon Road), on the right.
- Turn right onto WV County Route 11/9 (Dundon Road) and proceed Southeast, for approximately 1.2 miles, to WV County Route 30, on the right. (*Point No. 2*)
- Turn right onto WV County Route 30 and proceed Southeast, for approximately 9.0 miles, to the Well Access Road, on the right. (*Point No. 1*)
- Turn right onto the Well Access Road and proceed Southeast, for approximately 0.41 mile, arriving at Gas Well Elk River No. 108. (Point No. 2)

BIRCH RIVER OFFICE

237 Birch River Road Birch River, WV 26610 phone: 304-649-8606 fax: 304-649-8608 BRIDGEPORT OFFICE

172 Thompson Drive Bridgeport, WV 26330 phone: 304-848-5035 fax: 304-848-5037 CHARLESTON OFFICE

301 RHL Boulevard - Suite 5 Charleston, WV 25309 phone 304-756-2949 fax: 304-756-2948





### POTENTIAL WATER SAMPLE DATA SHEET

| CLIENT:   | Range Resources |                                          |   |
|-----------|-----------------|------------------------------------------|---|
| LEASE NAM | E AND WELL No.  | Elk River No. 108 - API No. 47-105-00947 | _ |

### POTENTIAL SAMPLE LOCATIONS

There appears to be no potential water sources within the required 1000 feet of the existing well Elk River No. 108.

RECEIVED
Office of Oil and Gas

MAR 1 3 2020

WV Department of Environmental Protection

BIRCH RIVER OFFICE
237 Birch River Road
Birch River, WV 26610
phone: 304-649-8606 fax: 304-649-8608

BRIDGEPORT OFFICE 172 Thompson Drive Bridgeport, WV 26330 phone: 304-848-5035 fax: 304-848-5037

CHARLESTON OFFICE
301 RHL Boulevard - Suite 5
Charleston, WV 25309
phone: 304-756-