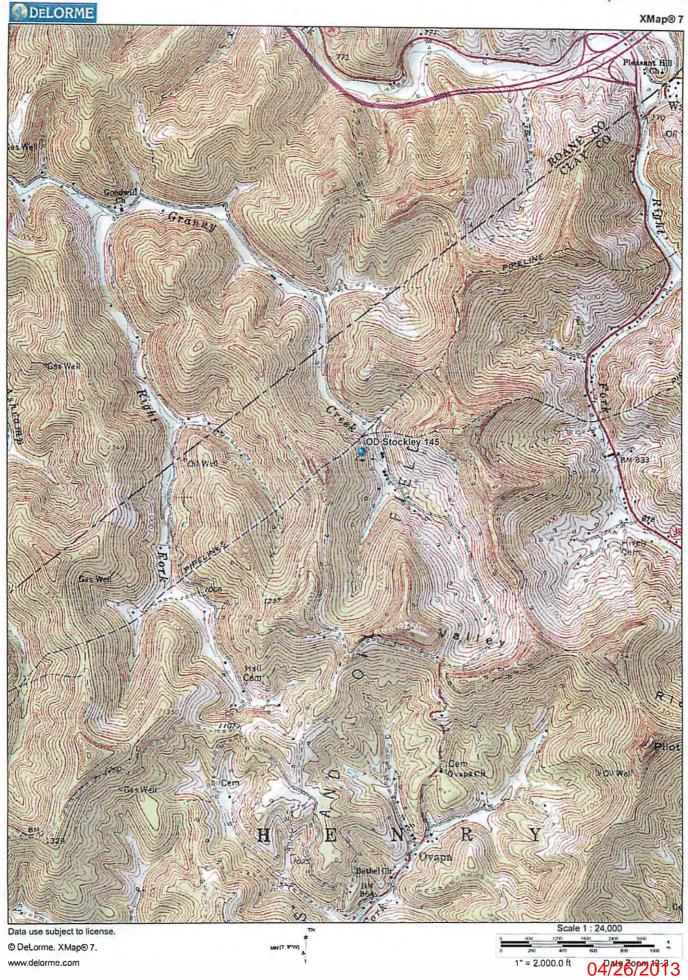

## WELL LOCATION FORM: GPS

|                                                                                                                                                                                                                                                                                                                                                                                                                                                                                                                                | CATION FORM. GIB          |
|--------------------------------------------------------------------------------------------------------------------------------------------------------------------------------------------------------------------------------------------------------------------------------------------------------------------------------------------------------------------------------------------------------------------------------------------------------------------------------------------------------------------------------|---------------------------|
| <sub>API:</sub> 47-15-1219                                                                                                                                                                                                                                                                                                                                                                                                                                                                                                     | well no.: 145             |
| FARM NAME: OD Stockley                                                                                                                                                                                                                                                                                                                                                                                                                                                                                                         |                           |
| RESPONSIBLE PARTY NAME: Triad Hunter, LLC                                                                                                                                                                                                                                                                                                                                                                                                                                                                                      |                           |
| COUNTY: Clay                                                                                                                                                                                                                                                                                                                                                                                                                                                                                                                   | DISTRICT: Henry           |
| QUADRANGLE: Newton                                                                                                                                                                                                                                                                                                                                                                                                                                                                                                             |                           |
| SURFACE OWNER: Triad Hunter, LLC                                                                                                                                                                                                                                                                                                                                                                                                                                                                                               |                           |
| ROYALTY OWNER: Please see attached sheets                                                                                                                                                                                                                                                                                                                                                                                                                                                                                      |                           |
| UTM GPS NORTHING: 4266                                                                                                                                                                                                                                                                                                                                                                                                                                                                                                         |                           |
|                                                                                                                                                                                                                                                                                                                                                                                                                                                                                                                                | 0.20 GPS ELEVATION: 1137' |
| The Responsible Party named above has chosen to submit GPS coordinates in lieu of preparing a new well location plat for a plugging permit or assigned API number on the above well. The Office of Oil and Gas will not accept GPS coordinates that do not meet the following requirements:  1. Datum: NAD 1983, Zone: 17 North, Coordinate Units: meters, Altitude: height above mean sea level (MSL) – meters.  2. Accuracy to Datum – 3.05 meters  3. Data Collection Method: Survey grade GPS: Post Processed Differential |                           |
| Real-Time Differential                                                                                                                                                                                                                                                                                                                                                                                                                                                                                                         |                           |
| Mapping Grade GPS X: Post Processed Differential X                                                                                                                                                                                                                                                                                                                                                                                                                                                                             |                           |
| Real-Time Differential                                                                                                                                                                                                                                                                                                                                                                                                                                                                                                         |                           |
| 4. Letter size copy of the topography map showing the well location.  I the undersigned, hereby certify this data is correct to the best of my knowledge and belief and shows all the information required by law and the regulations issued and prescribed by the Office of Oil and Gas.  So. VI. Affin acid and M. 2   2   2013                                                                                                                                                                                              |                           |
| Signature                                                                                                                                                                                                                                                                                                                                                                                                                                                                                                                      | Title Date                |