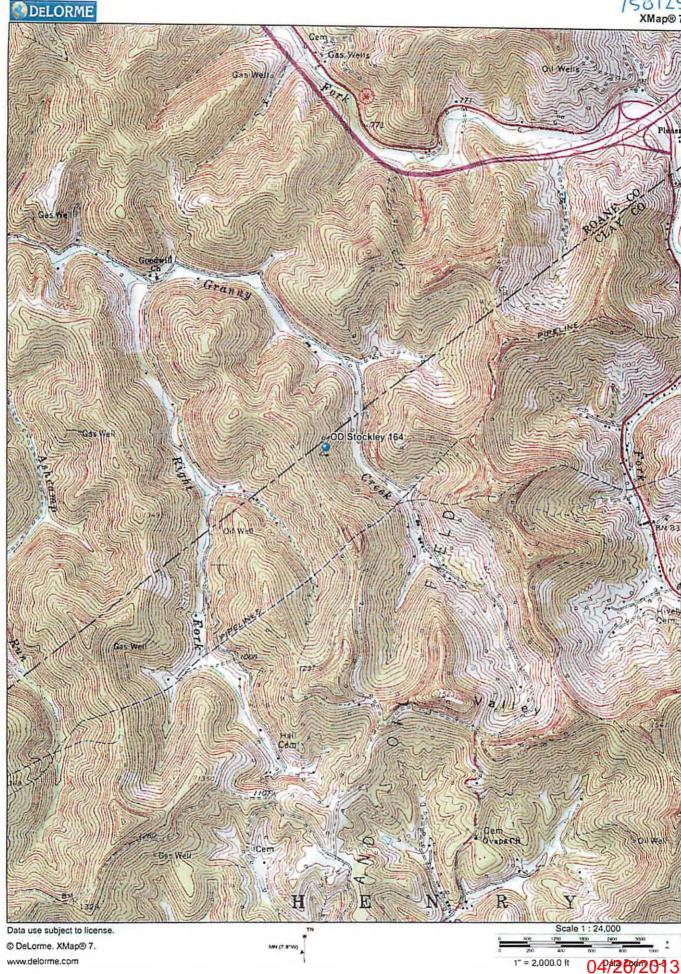

## WELL LOCATION FORM: GPS

| WELL LO                                                                                                                                                                                                                                                                                                                                                                                                                                                                                                                        | CATION FORM: GFS           |      |
|--------------------------------------------------------------------------------------------------------------------------------------------------------------------------------------------------------------------------------------------------------------------------------------------------------------------------------------------------------------------------------------------------------------------------------------------------------------------------------------------------------------------------------|----------------------------|------|
| <sub>API:</sub> 47-15-1251                                                                                                                                                                                                                                                                                                                                                                                                                                                                                                     | well no.: 164              |      |
| FARM NAME: OD Stockle                                                                                                                                                                                                                                                                                                                                                                                                                                                                                                          | Э                          |      |
| RESPONSIBLE PARTY NAME: Triad Hunter, LLC                                                                                                                                                                                                                                                                                                                                                                                                                                                                                      |                            |      |
|                                                                                                                                                                                                                                                                                                                                                                                                                                                                                                                                | DISTRICT: Henry            |      |
| QUADRANGLE: Newton                                                                                                                                                                                                                                                                                                                                                                                                                                                                                                             |                            |      |
| SURFACE OWNER: Triad Hunter, LLC                                                                                                                                                                                                                                                                                                                                                                                                                                                                                               |                            |      |
| ROYALTY OWNER: Please see attached sheets                                                                                                                                                                                                                                                                                                                                                                                                                                                                                      |                            |      |
| UTM GPS NORTHING: 4266                                                                                                                                                                                                                                                                                                                                                                                                                                                                                                         |                            |      |
|                                                                                                                                                                                                                                                                                                                                                                                                                                                                                                                                | 4.16 GPS ELEVATION: 11     | 77'  |
| The Responsible Party named above has chosen to submit GPS coordinates in lieu of preparing a new well location plat for a plugging permit or assigned API number on the above well. The Office of Oil and Gas will not accept GPS coordinates that do not meet the following requirements:  1. Datum: NAD 1983, Zone: 17 North, Coordinate Units: meters, Altitude: height above mean sea level (MSL) – meters.  2. Accuracy to Datum – 3.05 meters  3. Data Collection Method: Survey grade GPS: Post Processed Differential |                            |      |
| Real-Time Differential                                                                                                                                                                                                                                                                                                                                                                                                                                                                                                         |                            |      |
| Mapping Grade GPS X: Pos                                                                                                                                                                                                                                                                                                                                                                                                                                                                                                       | t Processed Differential X |      |
| Real-Time Differential                                                                                                                                                                                                                                                                                                                                                                                                                                                                                                         |                            |      |
| 4. Letter size copy of the topography map showing the well location.  I the undersigned, hereby certify this data is correct to the best of my knowledge and belief and shows all the information required by law and the regulations issued and prescribed by the Office of Oil and Gas.  SR. Vf. Affalaction Of. 2(26/2013)                                                                                                                                                                                                  |                            |      |
| Signature                                                                                                                                                                                                                                                                                                                                                                                                                                                                                                                      |                            | Date |