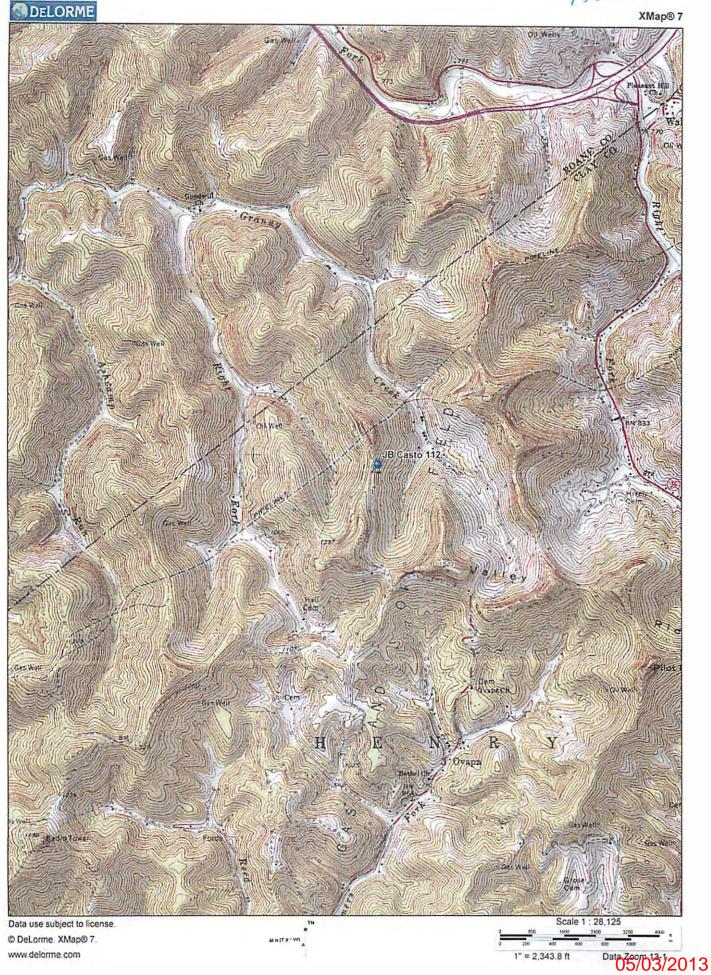

## WELL LOCATION FORM: GPS

| 47.45.4040                                                                                                                                                                                                                                                                                                                                                                                                                                                                                                                     | CHILOTT ORGAN GIS         |
|--------------------------------------------------------------------------------------------------------------------------------------------------------------------------------------------------------------------------------------------------------------------------------------------------------------------------------------------------------------------------------------------------------------------------------------------------------------------------------------------------------------------------------|---------------------------|
| <sub>API:</sub> 47-15-1649                                                                                                                                                                                                                                                                                                                                                                                                                                                                                                     | well no.: 112             |
| FARM NAME: J.B. Casto                                                                                                                                                                                                                                                                                                                                                                                                                                                                                                          |                           |
| RESPONSIBLE PARTY NAME: Triad Hunter, LLC                                                                                                                                                                                                                                                                                                                                                                                                                                                                                      |                           |
| COUNTY: Clay                                                                                                                                                                                                                                                                                                                                                                                                                                                                                                                   | DISTRICT: Henry           |
| QUADRANGLE: Newton                                                                                                                                                                                                                                                                                                                                                                                                                                                                                                             |                           |
| SURFACE OWNER: Ronald Starcher                                                                                                                                                                                                                                                                                                                                                                                                                                                                                                 |                           |
| ROYALTY OWNER: Please see attached sheets                                                                                                                                                                                                                                                                                                                                                                                                                                                                                      |                           |
| UTM GPS NORTHING: 4265                                                                                                                                                                                                                                                                                                                                                                                                                                                                                                         | 810.34                    |
| UTM GPS EASTING: 48640                                                                                                                                                                                                                                                                                                                                                                                                                                                                                                         | 0.24 GPS ELEVATION: 1292' |
| The Responsible Party named above has chosen to submit GPS coordinates in lieu of preparing a new well location plat for a plugging permit or assigned API number on the above well. The Office of Oil and Gas will not accept GPS coordinates that do not meet the following requirements:  1. Datum: NAD 1983, Zone: 17 North, Coordinate Units: meters, Altitude: height above mean sea level (MSL) – meters.  2. Accuracy to Datum – 3.05 meters  3. Data Collection Method: Survey grade GPS: Post Processed Differential |                           |
| Real-Time Differential                                                                                                                                                                                                                                                                                                                                                                                                                                                                                                         |                           |
| Mapping Grade GPS <u>χ</u> : Post Processed Differential <u>χ</u>                                                                                                                                                                                                                                                                                                                                                                                                                                                              |                           |
| Real-Time Differential                                                                                                                                                                                                                                                                                                                                                                                                                                                                                                         |                           |
| 4. Letter size copy of the topography map showing the well location.  I the undersigned, hereby certify this data is correct to the best of my knowledge and belief and shows all the information required by law and the regulations issued and prescribed by the Office of Oil and Gas.                                                                                                                                                                                                                                      |                           |
| Signature Con                                                                                                                                                                                                                                                                                                                                                                                                                                                                                                                  | Title Date                |